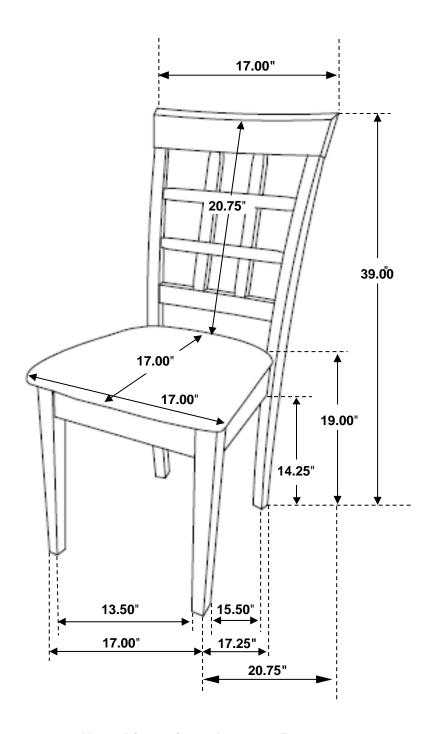

| 1PC  |
|---|-----------------|------|
| В | FRONT LEG FRAME | 1PC  |
| С | SIDE RAIL       | 2PCS |
| D | SEAT CUSHION    | 1PC  |

## HARDWARE IDENTIFICATION

| 1 | ALLEN WRENCH<br>(M4 x 110mm - BLK) |                | 1PC  |
|---|------------------------------------|----------------|------|
| 2 | BOLT<br>(M6 x 50mm - RBW)          |                | 6PCS |
| 3 | LOCK WASHER<br>(1/4" - BLK)        |                | 6PCS |
| 4 | PAN HEAD SCREW<br>(#8 x 1" - BLK)  | <b>~~~~~~~</b> | 4PCS |

#### NOTE:

Phillips head screw driver is required in the assembly process. However, manufacturer does not provide this item. Quantities shown are for one chair.

## **ASSEMBLY INSTRUCTIONS**



## STEP 1





## **ASSEMBLY INSTRUCTIONS**



## STEP 3



# STEP 4 COMPLETE





COASTERFURNITURE.COM





Note: Dimension tolerance ±5%