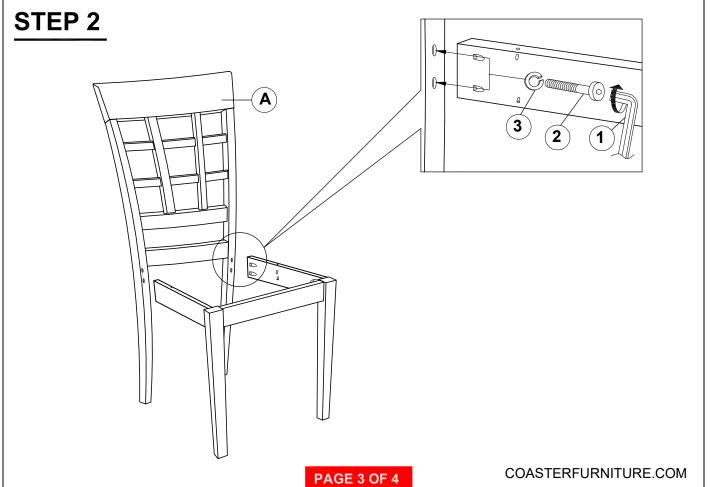

## PARTS IDENTIFICATION

| A | BACK FRAME      | 1PC  |
|---|-----------------|------|
| В | FRONT LEG FRAME | 1PC  |
| С | SIDE RAIL       | 2PCS |
| D | SEAT CUSHION    | 1PC  |

## HARDWARE IDENTIFICATION

| 1 | ALLEN WRENCH<br>(M4 x 110mm - BLK) |                | 1PC  |
|---|------------------------------------|----------------|------|
| 2 | BOLT<br>(M6 x 50mm - RBW)          |                | 6PCS |
| 3 | LOCK WASHER<br>(1/4" - BLK)        |                | 6PCS |
| 4 | PAN HEAD SCREW<br>(#8 x 1" - BLK)  | <b>~~~~~~~</b> | 4PCS |

## **ASSEMBLY INSTRUCTIONS**