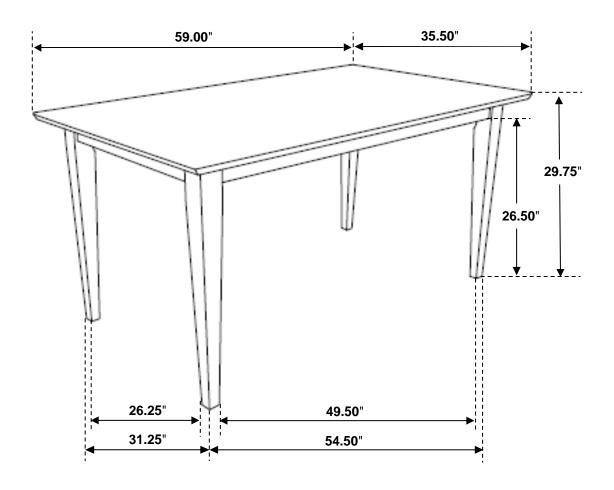

ll hardware and parts are present prior to start of assembly.
- 3. Please follow attached instructions in the same sequence as numbered to assure fast & easy assembly.



#### **WARNING!**

- 1. Don't attempt to repair or modify parts that are broken or defective. Please contact the store immediately.
- 2. This product is for home use only and not intended for commercial establishments.



ASSEMBLY TIME



## PARTS IDENTIFICATION

A TOP 1PC

B LEG 4PCS

## HARDWARE IDENTIFICATION

| 1 | WRENCH<br>(12.8MM - RBW)     | 1PC  |
|---|------------------------------|------|
| 2 | HEX NUT<br>(5/16" - RBW)     | 8PCS |
| 3 | LOCK WASHER<br>(5/16" - RBW) | 8PCS |
| 4 | FLAT WASHER                  | 8PCS |



## **ASSEMBLY INSTRUCTIONS**

## STEP 1



## STEP 2 COMPLETE





COASTERFURNITURE.COM





**Note: Dimension tolerance ±5%** 



# ASSEMBLY INSTRUCTIONS COASTER FINE FURNITURE



Fine Furniture for every stage of life

# 100772 Dining Side Chair

REVISION 0: 01/10/2006 REVISION 1: 02/07/2012 REVISION 2: 10/10/2019

PAGE 1 OF 4

COASTERFURNITURE.COM

#### **ASSEMBLY INSTRUCTIONS**



#### **ASSEMBLY TIPS:**

- 1. Remove hardware from box and sort by size.
- 2. Please check to see that all hardware and parts are present prior to start of assembly.
- 3. Please follow attached instructions in the same sequence as numbered to assure fast & easy assembly.



#### **WARNING!**

- 1. Don't attempt to repair or modify parts that are broken or defective. Please contact the store immediately.
- 2. This product is for home use only and not intended for commercial establishments.



ASSEMB