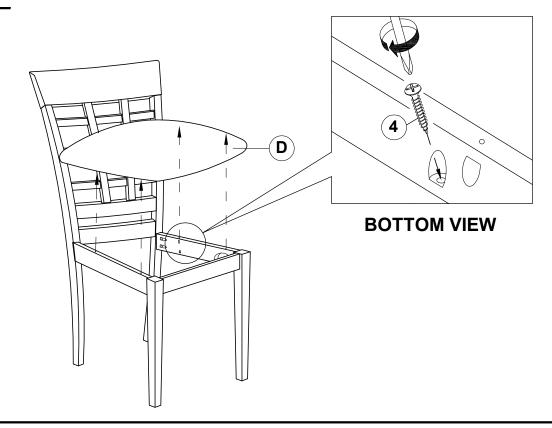

## PARTS IDENTIFICATION

| A | BACK FRAME      | 1PC  |
|---|-----------------|------|
| В | FRONT LEG FRAME | 1PC  |
| С | SIDE RAIL       | 2PCS |
| D | SEAT CUSHION    | 1PC  |

## HARDWARE IDENTIFICATION

| 1 | ALLEN WRENCH<br>(M4 x 110mm - BLK) |                | 1PC  |
|---|------------------------------------|----------------|------|
| 2 | BOLT<br>(M6 x 50mm - RBW)          |                | 6PCS |
| 3 | LOCK WASHER<br>(1/4" - BLK)        |                | 6PCS |
| 4 | PAN HEAD SCREW<br>(#8 x 1" - BLK)  | <b>~~~~~~~</b> | 4PCS |

## STEP 3