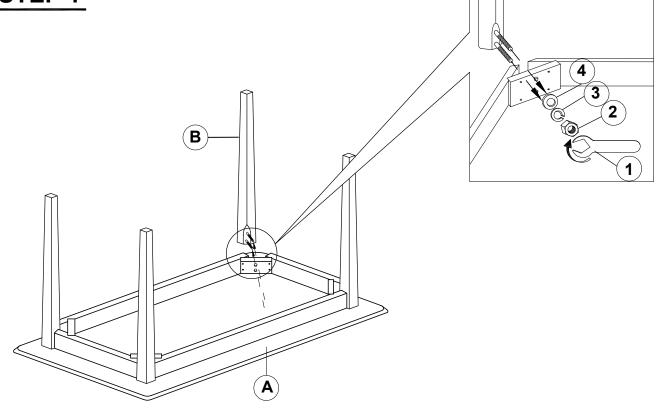

## STEP 1

## PARTS IDENTIFICATION

A TOP 1PC

B LEG 4PCS

## HARDWARE IDENTIFICATION

| 1 | WRENCH<br>(12.8MM - RBW)     | 1PC  |
|---|------------------------------|------|
| 2 | HEX NUT<br>(5/16" - RBW)     | 8PCS |
| 3 | LOCK WASHER<br>(5/16" - RBW) | 8PCS |
| 4 | FLAT WASHER                  | 8PCS |