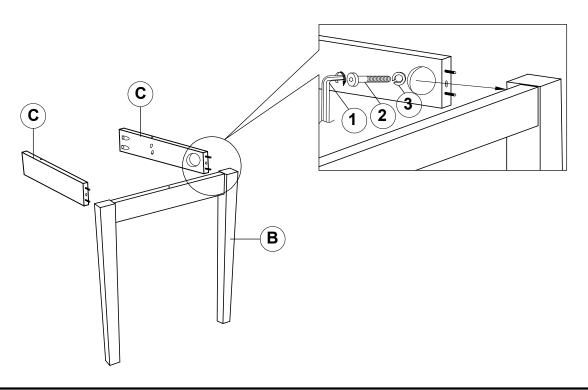

## PARTS IDENTIFICATION

| A | BACK FRAME      | 1PC  |
|---|-----------------|------|
| В | FRONT LEG FRAME | 1PC  |
| С | SIDE RAIL       | 2PCS |
| D | SEAT CUSHION    | 1PC  |

## HARDWARE IDENTIFICATION

| 1 | ALLEN WRENCH<br>(M4 x 110mm - BLK) |                | 1PC  |
|---|------------------------------------|----------------|------|
| 2 | BOLT<br>(M6 x 50mm - RBW)          |                | 6PCS |
| 3 | LOCK WASHER<br>(1/4" - BLK)        |                | 6PCS |
| 4 | PAN HEAD SCREW<br>(#8 x 1" - BLK)  | <b>~~~~~~~</b> | 4PCS |

## STEP 1