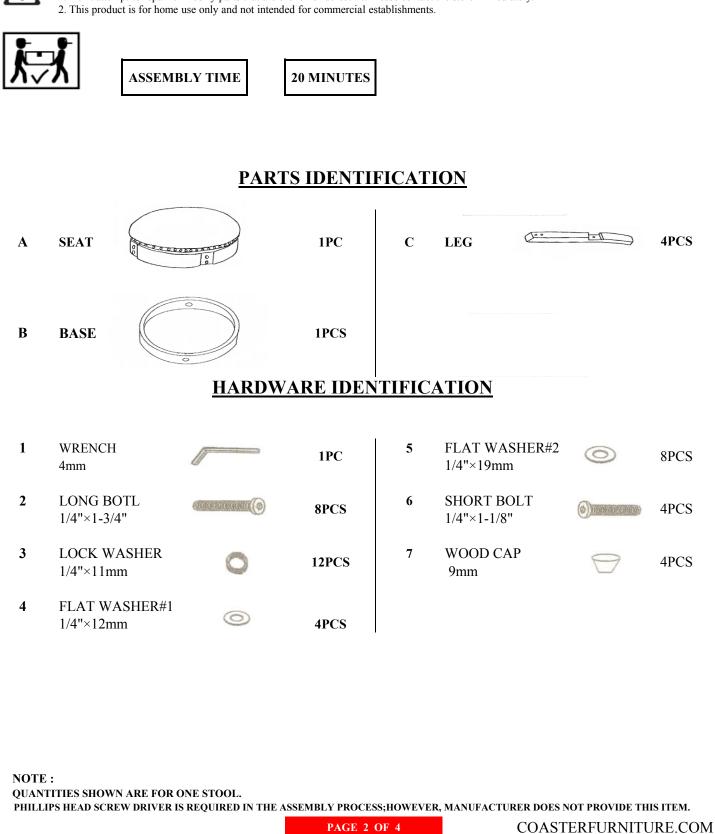

#### ASSEMBLY TIPS:

1. Remove hardware from box and sort by size.

2. Please check to see that all hardware and parts are present prior to start of assembly.