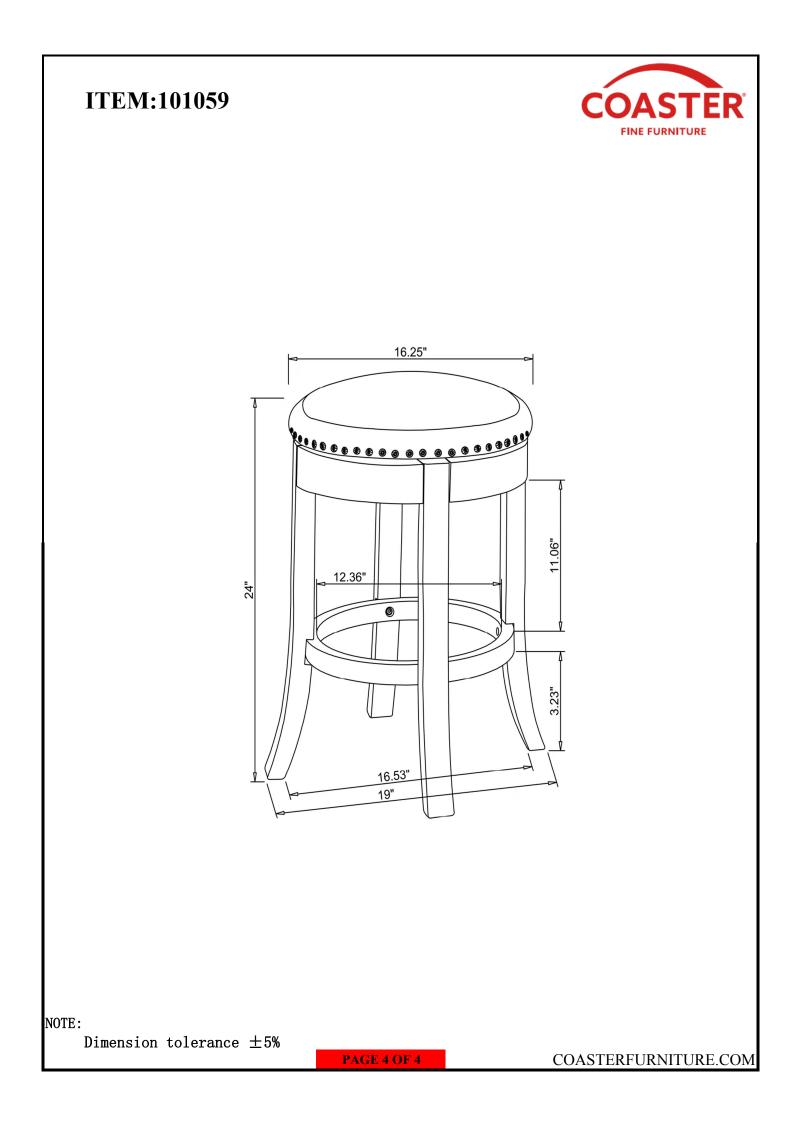

# ASSEMBLY INSTRUCTION COASTER FINE FURNITURE



Fine Furniture for every stage of life

# 101059 COUNTER HEIGHT STOOL

REVISION 0 : 05/24/2019 REVISION 1 : 11/15/2023



COASTERFURNITURE.COM

## ітем: **101059**

## **ASSEMBLY INSTRUCTIONS**



#### ASSEMBLY TIPS:

1. Remove hardware from box and sort by size.

2. Please check to see that all hardware and parts are present prior to start of assembly.





#### Warning!

1. Don't attempt to repair or modify parts that are broken or defective. Please contact the store immediately.



### **ITEM: 101059**

### ER CO FINE FURNITURE

### **ASSEMBLY INSTRUCTIONS STEP 1**



PAGE 3 OF 4