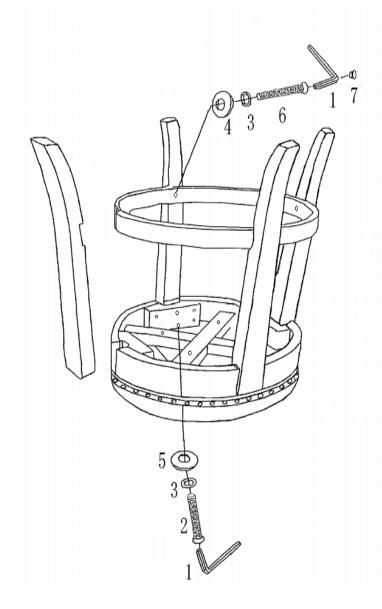

# ASSEMBLY INSTRUCTION COASTER FINE FURNITURE



Fine Furniture for every stage of life

# 101059 COUNTER HEIGHT STOOL

REVISION 0 : 05/24/2019 REVISION 1 : 11/15/2023



COASTERFURNITURE.COM

## ітем: **101059**

## **ASSEMBLY INSTRUCTIONS**



#### ASSEMBLY TIPS:

1. Remove hardware from box and sort by size.

2. Please check to see that all hardware and parts are present prior to start of assembly.





#### Warning!

1. Don't attempt to repair or modify parts that are broken or defective. Please contact the store immediately.



### **ITEM: 101059**

### ER CO FINE FURNITURE

### **ASSEMBLY INSTRUCTIONS STEP 1**



PAGE 3 OF 4