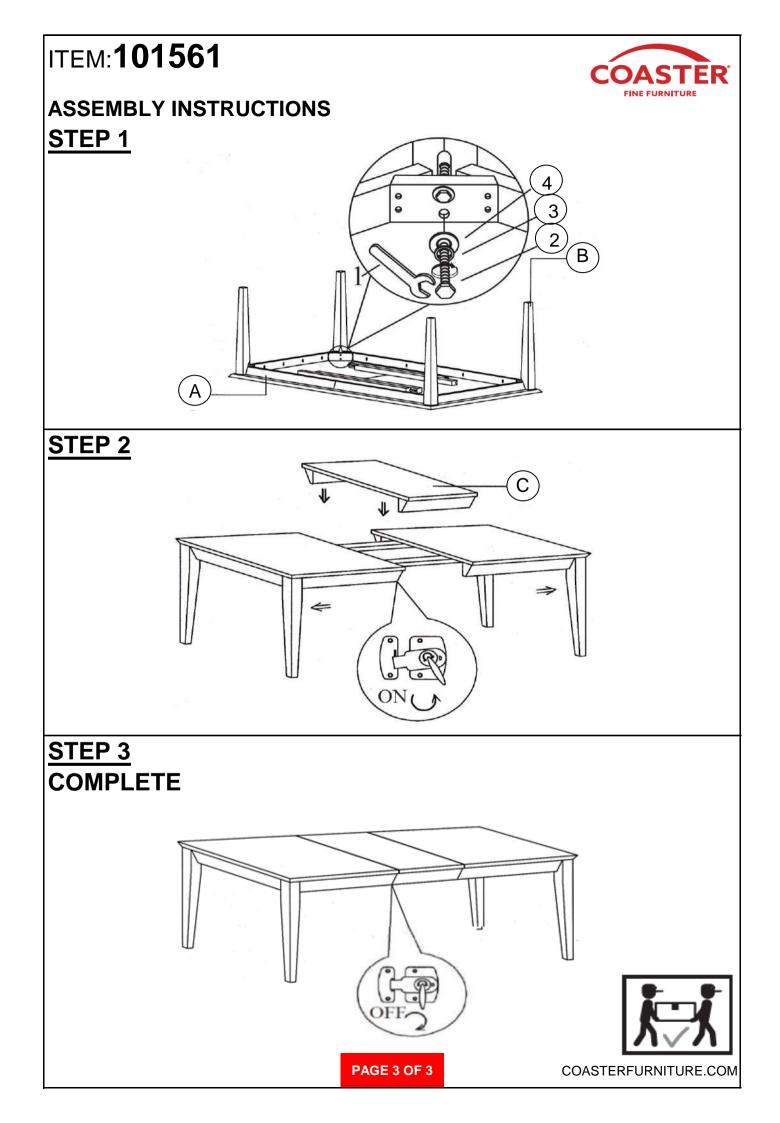

## ITEM:101561 ASSEMBLY INSTRUCTIONS

### PARTS IDENTIFICATION

| Α | ТОР  | 1PC  |
|---|------|------|
| В | LEG  | 4PCS |
| с | LEAF | 1PC  |

### HARDWARE IDENTIFICATION

| 1 | WRENCH<br>(13mm - RBW)      |   | 1PC  |
|---|-----------------------------|---|------|
| 2 | HEX BOLT<br>(M8 x 60mm- SR) |   | 8PCS |
| 3 | LOCK WASHER<br>(M8 - RBW)   | Q | 8PCS |
| 4 | FLAT WASHER<br>(M8 - RBW)   | 0 | 8PCS |