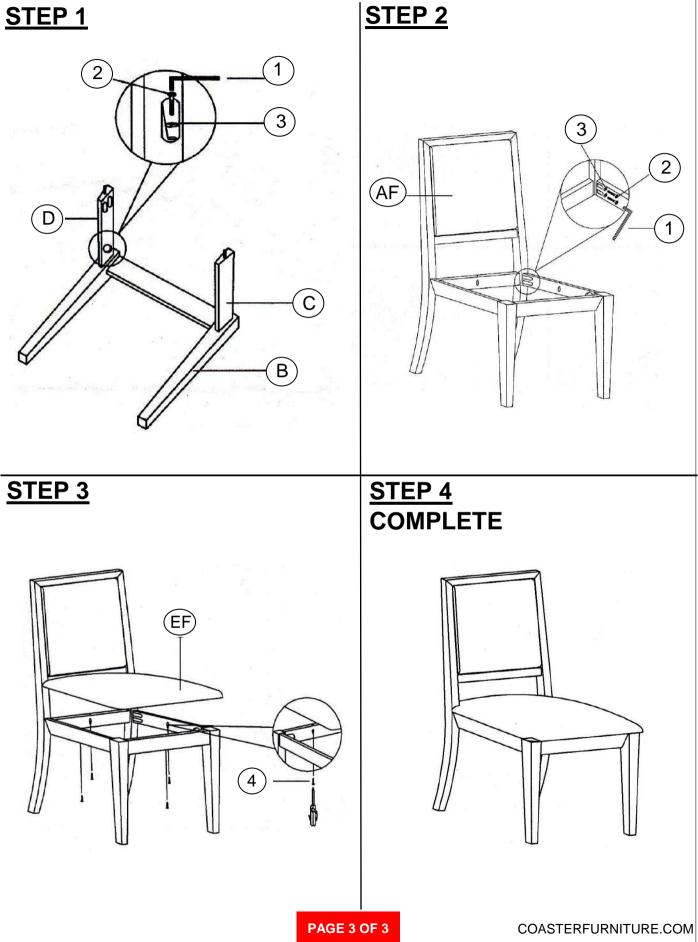

### **PARTS IDENTIFICATION**

| AF                      | BACK FRAME                            |           | 1PC  |  |  |
|-------------------------|---------------------------------------|-----------|------|--|--|
| В                       | FRONT LEG FRAME                       |           | 1PC  |  |  |
| С                       | LEFT SIDE RAIL                        |           | 1PC  |  |  |
| D                       | <b>RIGHT SIDE RAIL</b>                |           | 1PC  |  |  |
| EF                      | SEAT CUSHION                          |           | 1PC  |  |  |
| HARDWARE IDENTIFICATION |                                       |           |      |  |  |
| 1                       | ALLEN WRENCH<br>(M4 - BLK)            |           | 1PC  |  |  |
| 2                       | BOLT<br>(M6 x 50mm - RBW)             |           | 6PCS |  |  |
| 3                       | HALF ROUND NUT<br>(3/5" x 3/5" - BLK) | ۲         | 6PCS |  |  |
| 4                       | FLAT HEAD SCREW<br>(M4 x 25mm - RBW)  | commune ( | 4PCS |  |  |

### **ASSEMBLY INSTRUCTIONS** <u>STEP 1</u>

COASTERFURNITURE.COM