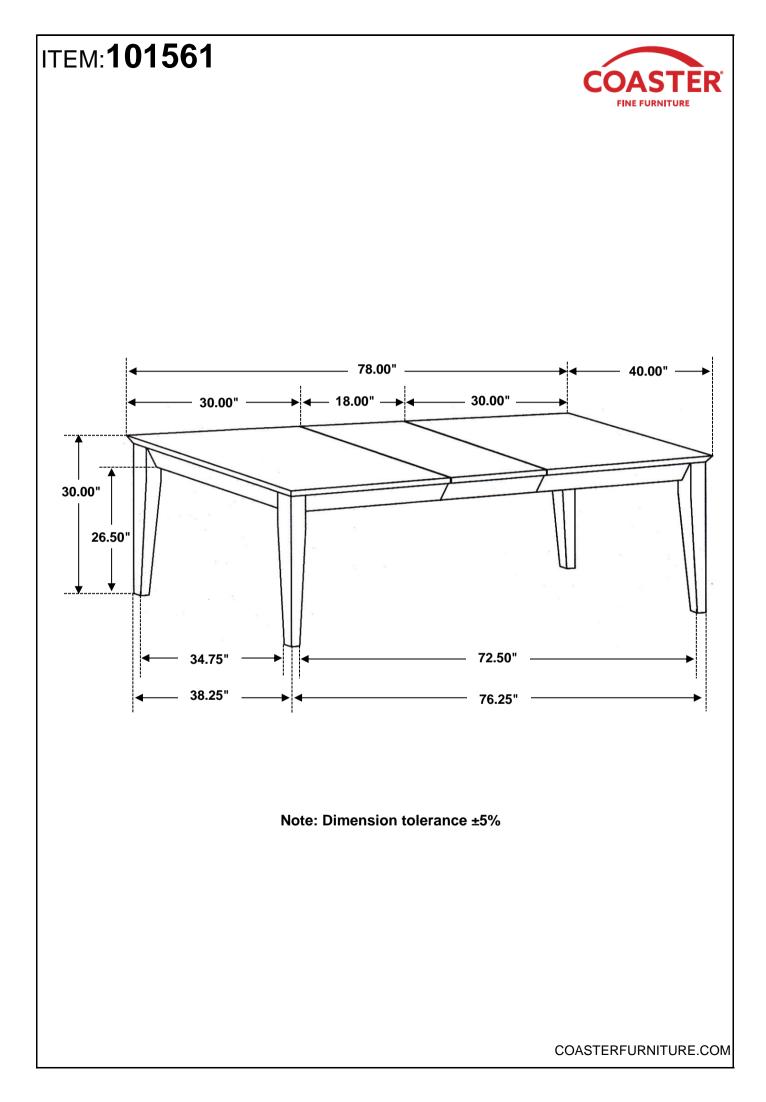

## ITEM:101561 ASSEMBLY INSTRUCTIONS

### PARTS IDENTIFICATION

| Α | ТОР  | 1PC  |
|---|------|------|
| В | LEG  | 4PCS |
| с | LEAF | 1PC  |