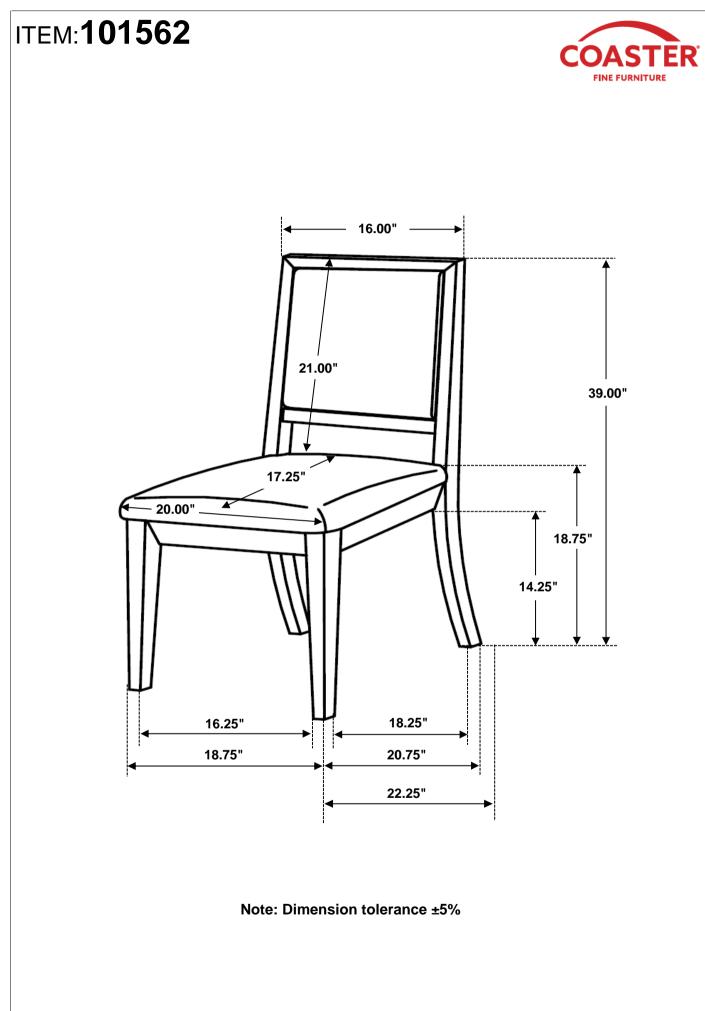

C  |  |  |
| EF                      | SEAT CUSHION                          |           | 1PC  |  |  |
| HARDWARE IDENTIFICATION |                                       |           |      |  |  |
| 1                       | ALLEN WRENCH<br>(M4 - BLK)            |           | 1PC  |  |  |
| 2                       | BOLT<br>(M6 x 50mm - RBW)             |           | 6PCS |  |  |
| 3                       | HALF ROUND NUT<br>(3/5" x 3/5" - BLK) | ۲         | 6PCS |  |  |
| 4                       | FLAT HEAD SCREW<br>(M4 x 25mm - RBW)  | commune ( | 4PCS |  |  |

#### NOTE:

Quantities shown are for one chair.

Phillips head screw driver is required in the assembly process; however, manufacturer does not provide this item.



# ITEM:101562



### **ASSEMBLY INSTRUCTIONS** <u>STEP 1</u>





COASTERFURNITURE.COM