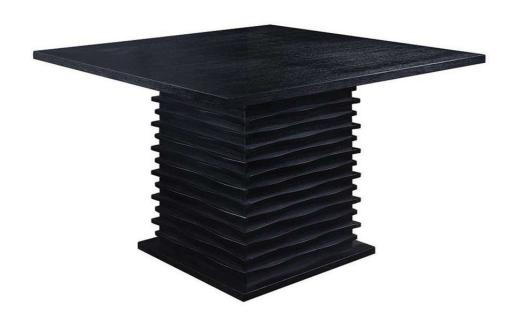

### PARTS IDENTIFICATION

| AV | ТОР              | 1PC  |
|----|------------------|------|
| BV | MOUNTING PLATE   | 1PC  |
| cv | BASE             | 1PC  |
| DV | SHORT SIDE PANEL | 2PCS |
| EV | LONG SIDE PANEL  | 2PCS |

### HARDWARE IDENTIFICATION

| 1 | BOLT<br>( Ø1/4" x 1-1/4" - BLK) |       | 36PCS |
|---|---------------------------------|-------|-------|
| 2 | LOCK WASHER<br>( Ø1/4" - BLK)   |       | 36PCS |
| 3 | FLAT WASHER<br>( Ø1/4" - BLK)   |       | 36PCS |
| 4 | WOOD DOWEL<br>( Ø8x30MM - BLK)  | QTTID | 16PCS |
| 5 | ALLEN WRENCH                    |       | 1PC   |