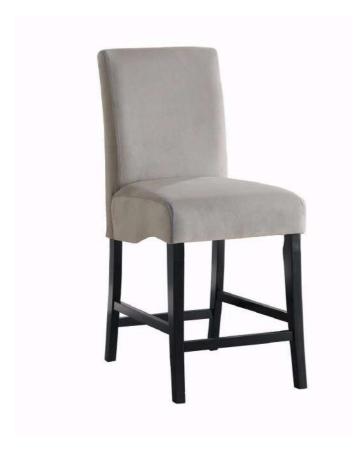

------------|------|
| BV | MOUNTING PLATE   | 1PC  |
| cv | BASE             | 1PC  |
| DV | SHORT SIDE PANEL | 2PCS |
| EV | LONG SIDE PANEL  | 2PCS |

### HARDWARE IDENTIFICATION

| 1 | BOLT<br>( Ø1/4" x 1-1/4" - BLK) |       | 36PCS |
|---|---------------------------------|-------|-------|
| 2 | LOCK WASHER<br>( Ø1/4" - BLK)   |       | 36PCS |
| 3 | FLAT WASHER<br>( Ø1/4" - BLK)   |       | 36PCS |
| 4 | WOOD DOWEL<br>( Ø8x30MM - BLK)  | QTTID | 16PCS |
| 5 | ALLEN WRENCH                    |       | 1PC   |

# COASTER

### **ASSEMBLY INSTRUCTIONS**

## STEP 1



## STEP 2



### STEP 3



PAGE 3 OF 4

COASTERFURNITURE.COM

# COASTER

### **ASSEMBLY INSTRUCTIONS**

## STEP 4



# STEP 5 COMPLETE









Note: Dimension tolerance ±5%



# ASSEMBLY INSTRUCTIONS COASTER FINE FURNITURE



Fine Furniture for every stage of life

# 102069GRY Counter Height Chair

### **ITEM: 102069GRY**



### **ASSEMBLY INSTRUCTIONS**

### **ASSEMBLY TIPS:**

- 1. Remove hardware from box and sort by size.
- 2. Please check to see that all hardware and parts are present prior to start of assembly.
- 3. Please follow attached instructions in the same sequence as numbered to assure fast & easy assembly.

#### **WARNING!**



- 1. Don't attempt to repair or modify parts that are broken or defective. Please contact the store immediately.
- 2. This product is for home use only and not intended for commercial establishments.



ASSEMBLY TIME

15 MINUTES

### PART IDENTIFICATION

| AV | BACK FRAME              |          | 1PC  |
|----|-------------------------|----------|------|
| BV | SEAT CUSH