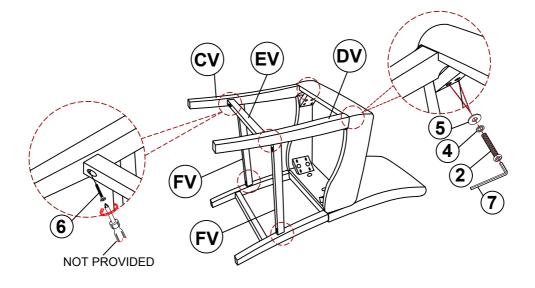

### STEP 2

### PART IDENTIFICATION

| AV | BACK FRAME              |          | 1PC  |
|----|-------------------------|----------|------|
| BV | SEAT CUSHION WITH FRAME |          | 1PC  |
| CV | LEFT FRONT LEG          |          | 1PC  |
| DV | RIGHT FRONT LEG         |          | 1PC  |
| EV | FRONT STRETCHER         | <b>♦</b> | 1PC  |
| FV | SIDE STRETCHER          | <b>←</b> | 2PCS |

### HARDWARE IDENTIFICATION

|   | •                                        |                 | =     |
|---|------------------------------------------|-----------------|-------|
| 1 | LONG BOLT<br>( Ø5/16" x 3-1/4" - RBW )   | (a)             | 4PCS  |
| 2 | MEDIUM BOLT<br>( Ø5/16" x 2-1/4" - RBW ) | (a)=333333333   | 4PCS  |
| 3 | SHORT BOLT<br>( Ø5/16" x 1-3/4" - RBW )  | <b>(a)</b>      | 2PCS  |
| 4 | LOCK WASHER<br>( Ø5/16" - RBW )          | 0               | 10PCS |
| 5 | FLAT WASHER<br>( Ø5/16" - RBW )          | 0               | 10PCS |
| 6 | PAN HEAD CREW<br>( Ø4 x1-1/2"- RBW )     | ( <del></del> > | 6PCS  |
| 7 | ALLEN WRENCH<br>(4MM - RBW)              |                 | 1PC   |

### NOTE:

Phillips head screw driver is required in the assembly process; however, manufacturer does not provide this item.

Quantities shown are for one chair.