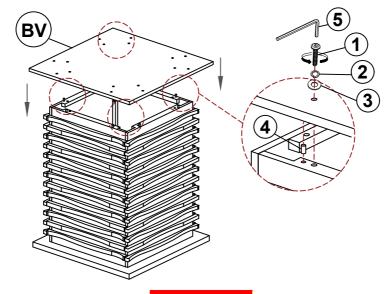

mmediately.
- 2. This product is for home use only and not intended for commercial establishments.



ASSEMBLY TIME

15 MINUTES

### PARTS IDENTIFICATION

| AV | ТОР              | 1PC  |
|----|------------------|------|
| BV | MOUNTING PLATE   | 1PC  |
| cv | BASE             | 1PC  |
| DV | SHORT SIDE PANEL | 2PCS |
| EV | LONG SIDE PANEL  | 2PCS |

### HARDWARE IDENTIFICATION

| 1 | BOLT<br>( Ø1/4" x 1-1/4" - BLK) |       | 36PCS |
|---|---------------------------------|-------|-------|
| 2 | LOCK WASHER<br>( Ø1/4" - BLK)   |       | 36PCS |
| 3 | FLAT WASHER<br>( Ø1/4" - BLK)   |       | 36PCS |
| 4 | WOOD DOWEL<br>( Ø8x30MM - BLK)  | QTTID | 16PCS |
| 5 | ALLEN WRENCH                    |       | 1PC   |

# COASTER

### **ASSEMBLY INSTRUCTIONS**

## STEP 1



## STEP 2



### STEP 3



PAGE 3 OF 4

COASTERFURNITURE.COM

# COASTER

### **ASSEMBLY INSTRUCTIONS**

## STEP 4



# STEP 5 COMPLETE









Note: Dimension tolerance ±5%



# ASSEMBLY INSTRUCTIONS COASTER FINE FURNITURE



Fine Furniture for every stage of life

# 102069GRY Counter Height Chair

### **ITEM: 102069GRY**



### **ASSEMBLY INSTRUCTIONS**

### **ASSEMBLY TIPS:**

- 1. Remove hardware from box and sort by size.
- 2. Please check to see that all hardware and parts are present prior to start of assembly.
- 3. Please follow attached instructions in the same sequence as numbered to assure fast & easy assembly.

#### **WARNING!**



- 1. Don't attempt to repair or modify parts that are broken or defective. Please contact the store immediately.
- 2. This product is for home use only and not intended for