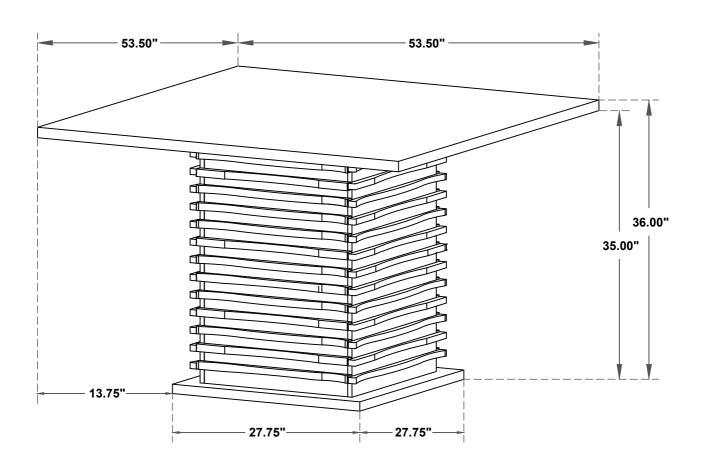

15 MINUTES

### PARTS IDENTIFICATION

| AV | ТОР              | 1PC  |
|----|------------------|------|
| BV | MOUNTING PLATE   | 1PC  |
| cv | BASE             | 1PC  |
| DV | SHORT SIDE PANEL | 2PCS |
| EV | LONG SIDE PANEL  | 2PCS |

### HARDWARE IDENTIFICATION

| 1 | BOLT<br>( Ø1/4" x 1-1/4" - BLK) |       | 36PCS |
|---|---------------------------------|-------|-------|
| 2 | LOCK WASHER<br>( Ø1/4" - BLK)   |       | 36PCS |
| 3 | FLAT WASHER<br>( Ø1/4" - BLK)   |       | 36PCS |
| 4 | WOOD DOWEL<br>( Ø8x30MM - BLK)  | QTTID | 16PCS |
| 5 | ALLEN WRENCH                    |       | 1PC   |

# COASTER

### **ASSEMBLY INSTRUCTIONS**

## STEP 1



## STEP 2



### STEP 3



PAGE 3 OF 4

COASTERFURNITURE.COM

# COASTER

### **ASSEMBLY INSTRUCTIONS**

## STEP 4



# STEP 5 COMPLETE









Note: Dimension tolerance ±5%



# ASSEMBLY INSTRUCTIONS COASTER FINE FURNITURE



Fine Furniture for every stage of life

# 102069GRY Counter Height Chair

### **ITEM: 102069GRY**



### **ASSEMBLY INSTRUCTIONS**

### **ASSEMBLY TIPS:**

- 1. Remove hardware from box and sort by size.
- 2. Please check to see that all hardware and parts are present prior to start of assembly.
- 3. Please follow attached instructions in the same sequence as numbered to assure fast & easy assembly.

#### **WARNING!**



- 1. Don't attempt to repair or modify parts that are broken or defective. Please contact the store immediately.
- 2. This product is for home use only and not intended for commercial establishments.



ASSEMBLY TIME

15 MINUTES

### PART IDENTIFICATION

| AV | BACK FRAME              |