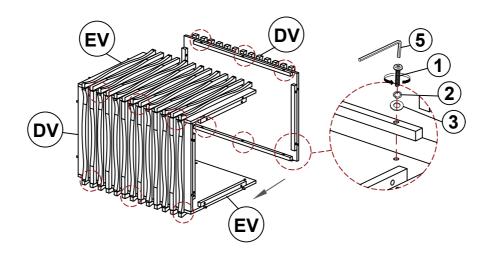

Please contact the store immediately.
- 2. This product is for home use only and not intended for commercial establishments.



ASSEMBLY TIME

15 MINUTES

### PARTS IDENTIFICATION

| AV | ТОР              | 1PC  |
|----|------------------|------|
| BV | MOUNTING PLATE   | 1PC  |
| cv | BASE             | 1PC  |
| DV | SHORT SIDE PANEL | 2PCS |
| EV | LONG SIDE PANEL  | 2PCS |

### HARDWARE IDENTIFICATION

| 1 | BOLT<br>( Ø1/4" x 1-1/4" - BLK) |       | 36PCS |
|---|---------------------------------|-------|-------|
| 2 | LOCK WASHER<br>( Ø1/4" - BLK)   |       | 36PCS |
| 3 | FLAT WASHER<br>( Ø1/4" - BLK)   |       | 36PCS |
| 4 | WOOD DOWEL<br>( Ø8x30MM - BLK)  | QTTID | 16PCS |
| 5 | ALLEN WRENCH                    |       | 1PC   |

# COASTER

### **ASSEMBLY INSTRUCTIONS**

## STEP 1



## STEP 2



### STEP 3



PAGE 3 OF 4

COASTERFURNITURE.COM

# COASTER

### **ASSEMBLY INSTRUCTIONS**

## STEP 4



# STEP 5 COMPLETE









Note: Dimension tolerance ±5%



# ASSEMBLY INSTRUCTIONS COASTER FINE FURNITURE



Fine Furniture for every stage of life

# 102069GRY Counter Height Chair

### **ITEM: 102069GRY**



### **ASSEMBLY INSTRUCTIONS**

### **ASSEMBLY TIPS:**

- 1. Remove hardware from box and sort by size.
- 2. Please check to see that all hardware and parts are present prior to start of assembly.
- 3. Please follow attached instructions in the same sequence as numbered to assure fast & easy assembly.

#### **WARNING!**



- 1. Don't attempt to repair or modify parts that are broken or defective. Please contact the store immediately.
- 2. This product is for home use