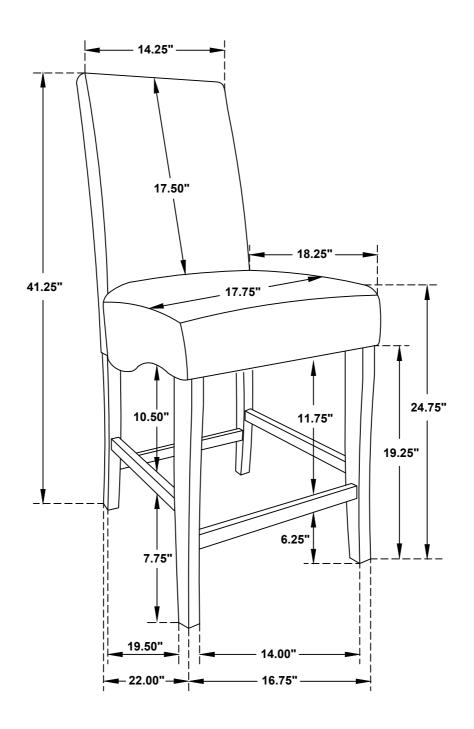

| 4PCS  |
| 2 | MEDIUM BOLT<br>( Ø5/16" x 2-1/4" - RBW ) | (a)=333333333   | 4PCS  |
| 3 | SHORT BOLT<br>( Ø5/16" x 1-3/4" - RBW )  | <b>(a)</b>      | 2PCS  |
| 4 | LOCK WASHER<br>( Ø5/16" - RBW )          | 0               | 10PCS |
| 5 | FLAT WASHER<br>( Ø5/16" - RBW )          | 0               | 10PCS |
| 6 | PAN HEAD CREW<br>( Ø4 x1-1/2"- RBW )     | ( <del></del> > | 6PCS  |
| 7 | ALLEN WRENCH<br>(4MM - RBW)              |                 | 1PC   |

### NOTE:

Phillips head screw driver is required in the assembly process; however, manufacturer does not provide this item.

Quantities shown are for one chair.

## ITEM: 102069GRY

# COASTER

### **ASSEMBLY INSTRUCTIONS**

## STEP 1



### STEP 2



# STEP 3 COMPLETE





PAGE 3 OF 3

COASTERFURNITURE.COM

# ITEM: 102069GRY





Note: Dimension tolerance ±5%