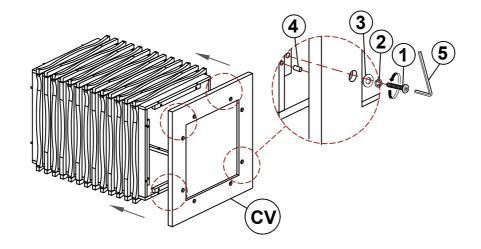

ct the store immediately.
- 2. This product is for home use only and not intended for commercial establishments.



ASSEMBLY TIME

15 MINUTES

### PARTS IDENTIFICATION

| AV | ТОР              | 1PC  |
|----|------------------|------|
| BV | MOUNTING PLATE   | 1PC  |
| cv | BASE             | 1PC  |
| DV | SHORT SIDE PANEL | 2PCS |
| EV | LONG SIDE PANEL  | 2PCS |

### HARDWARE IDENTIFICATION

| 1 | BOLT<br>( Ø1/4" x 1-1/4" - BLK) |       | 36PCS |
|---|---------------------------------|-------|-------|
| 2 | LOCK WASHER<br>( Ø1/4" - BLK)   |       | 36PCS |
| 3 | FLAT WASHER<br>( Ø1/4" - BLK)   |       | 36PCS |
| 4 | WOOD DOWEL<br>( Ø8x30MM - BLK)  | QTTID | 16PCS |
| 5 | ALLEN WRENCH                    |       | 1PC   |

# COASTER

### **ASSEMBLY INSTRUCTIONS**

## STEP 1



## STEP 2



### STEP 3



PAGE 3 OF 4

COASTERFURNITURE.COM

# COASTER

### **ASSEMBLY INSTRUCTIONS**

## STEP 4



# STEP 5 COMPLETE









Note: Dimension tolerance ±5%



# ASSEMBLY INSTRUCTIONS COASTER FINE FURNITURE



Fine Furniture for every stage of life

# 102069GRY Counter Height Chair

### **ITEM: 102069GRY**



### **ASSEMBLY INSTRUCTIONS**

### **ASSEMBLY TIPS:**

- 1. Remove hardware from box and sort by size.
- 2. Please check to see that all hardware and parts are present prior to start of assembly.
- 3. Please follow attached instructions in the same sequence as numbered to assure fast & easy assembly.

#### **WARNING!**



- 1. Don't attempt to repair or modify parts that are broken or defective. Please contact the store immediately.
- 2. This product is for home use only and not