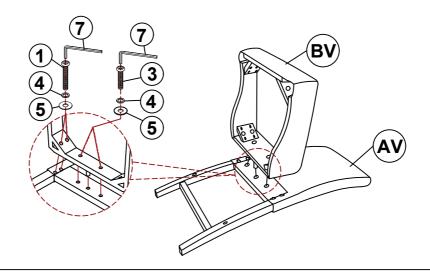

## STEP 1

### PART IDENTIFICATION

| AV | BACK FRAME              |          | 1PC  |
|----|-------------------------|----------|------|
| BV | SEAT CUSHION WITH FRAME |          | 1PC  |
| CV | LEFT FRONT LEG          |          | 1PC  |
| DV | RIGHT FRONT LEG         |          | 1PC  |
| EV | FRONT STRETCHER         | <b>♦</b> | 1PC  |
| FV | SIDE STRETCHER          | <b>←</b> | 2PCS |

### HARDWARE IDENTIFICATION

|   | •                                        |                 | =     |
|---|------------------------------------------|-----------------|-------|
| 1 | LONG BOLT<br>( Ø5/16" x 3-1/4" - RBW )   | (a)             | 4PCS  |
| 2 | MEDIUM BOLT<br>( Ø5/16" x 2-1/4" - RBW ) | (a)=333333333   | 4PCS  |
| 3 | SHORT BOLT<br>( Ø5/16" x 1-3/4" - RBW )  | <b>(a)</b>      | 2PCS  |
| 4 | LOCK WASHER<br>( Ø5/16" - RBW )          | 0               | 10PCS |
| 5 | FLAT WASHER<br>( Ø5/16" - RBW )          | 0               | 10PCS |
| 6 | PAN HEAD CREW<br>( Ø4 x1-1/2"- RBW )     | ( <del></del> > | 6PCS  |
| 7 | ALLEN WRENCH<br>(4MM - RBW)              |                 | 1PC   |