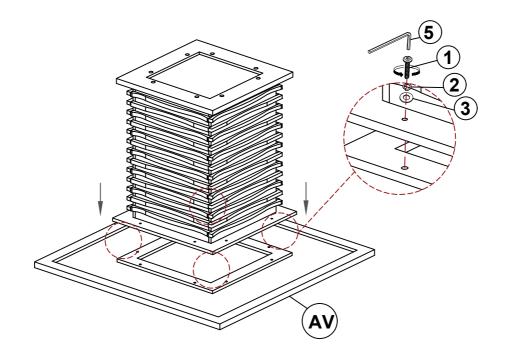

shments.



ASSEMBLY TIME

15 MINUTES

### PARTS IDENTIFICATION

| AV | ТОР              | 1PC  |
|----|------------------|------|
| BV | MOUNTING PLATE   | 1PC  |
| cv | BASE             | 1PC  |
| DV | SHORT SIDE PANEL | 2PCS |
| EV | LONG SIDE PANEL  | 2PCS |

### HARDWARE IDENTIFICATION

| 1 | BOLT<br>( Ø1/4" x 1-1/4" - BLK) |       | 36PCS |
|---|---------------------------------|-------|-------|
| 2 | LOCK WASHER<br>( Ø1/4" - BLK)   |       | 36PCS |
| 3 | FLAT WASHER<br>( Ø1/4" - BLK)   |       | 36PCS |
| 4 | WOOD DOWEL<br>( Ø8x30MM - BLK)  | QTTID | 16PCS |
| 5 | ALLEN WRENCH                    |       | 1PC   |

# COASTER

### **ASSEMBLY INSTRUCTIONS**

## STEP 1



## STEP 2



### STEP 3



PAGE 3 OF 4

COASTERFURNITURE.COM

# COASTER

### **ASSEMBLY INSTRUCTIONS**

## STEP 4



# STEP 5 COMPLETE









Note: Dimension tolerance ±5%



# ASSEMBLY INSTRUCTIONS COASTER FINE FURNITURE



Fine Furniture for every stage of life

# 102069GRY Counter Height Chair

### **ITEM: 102069GRY**



### **ASSEMBLY INSTRUCTIONS**

### **ASSEMBLY TIPS:**

- 1. Remove hardware from box and sort by size.
- 2. Please check to see that all hardware and parts are present prior to start of assembly.
- 3. Please follow attached instructions in the same sequence as numbered to assure fast & easy assembly.

#### **WARNING!**



- 1. Don't attempt to repair or modify parts that are broken or defective. Please contact the store immediately.
- 2. This product is for home use only and not intended for commercial establishments.



ASSEMBLY TIME

15 MINUTES

### PART IDENTIFICATION

| AV | B