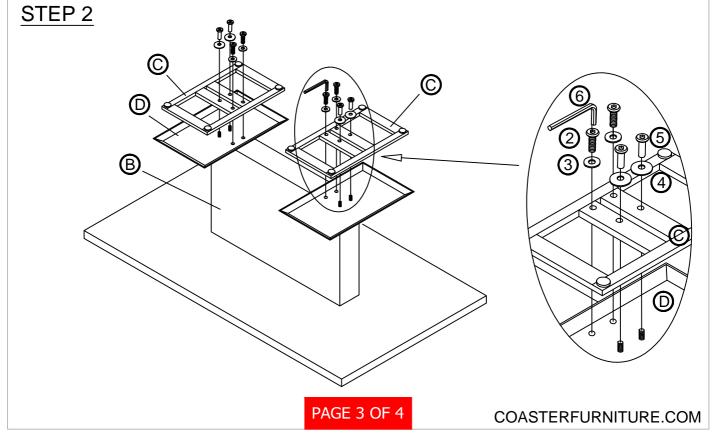

for every stage of life

102310(B1-B2) DINING TABLE

PAGE 1 OF 4

## ITEM: 102310(B1-B2)

#### **ASSEMBLY INSTRUCTIONS**



#### **ASSEMBLY TIPS:**

- 1. Remove hardware from box and sort by size.
- 2. Please check to see that all hardware and parts are present prior to start of assembly.
- 3. Please follow attached instructions in the same sequence as numbered to assure fast & easy assembly.



#### WARNING !

- 1. Don't attempt to repair or modify parts that are broken or defective. Please contact the store immediately.
- 2. This product is for home use only and not intended for commercial establishment.



## ASSEMBLY TIME 15 MINUTES

### **PARTS IDENTIFICATION**



## **HARDWARE PACKAGE**

#### Z-B2 (BOX 2)-HARDWARE PACK IS LOCATED IN 102310(B2)



PAGE 2 OF 4

COASTERFURNITURE.COM





## ITEM: 102310(B1-B2)

COASTER

**ASSEMBLY INSTRUCTIONS** 

STEP 3
COMPLETE