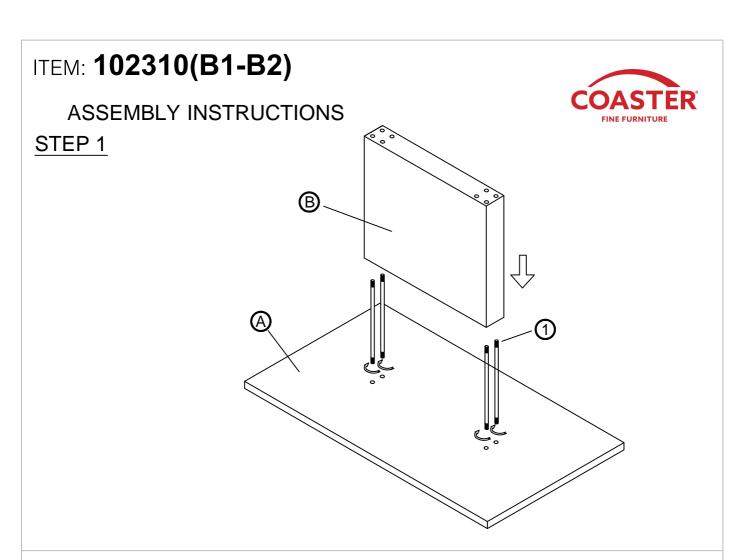

e for every stage of life

102310(B1-B2) DINING TABLE

PAGE 1 OF 4

## ITEM: 102310(B1-B2)

#### **ASSEMBLY INSTRUCTIONS**



#### **ASSEMBLY TIPS:**

- 1. Remove hardware from box and sort by size.
- 2. Please check to see that all hardware and parts are present prior to start of assembly.
- 3. Please follow attached instructions in the same sequence as numbered to assure fast & easy assembly.



#### WARNING !

- 1. Don't attempt to repair or modify parts that are broken or defective. Please contact the store immediately.
- 2. This product is for home use only and not intended for commercial establishment.



## ASSEMBLY TIME 15 MINUTES

### **PARTS IDENTIFICATION**



## **HARDWARE PACKAGE**

#### Z-B2 (BOX 2)-HARDWARE PACK IS LOCATED IN 102310(B2)



PAGE 2 OF 4

COASTERFURNITURE.COM





## ITEM: 102310(B1-B2)

COASTER

**ASSEMBLY INSTRUCTIONS** 

STEP 3
COMPLETE