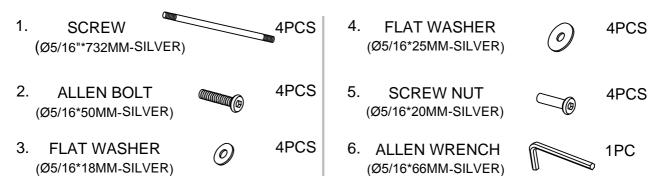

### HARDWARE PACKAGE

- ALLEN WRENCH (Ø1/4"\*57mm-SILVER)

1PCS

3. **ALLEN BOLT** (Ø1/4"\*15mm-SILVER)

4PCS

2. **ALLEN BOLT** (Ø1/4"\*10mm-SILVER)

4 PCS

NOTE: QUANTITIES SHOWN ARE FOR ONE CHAIR