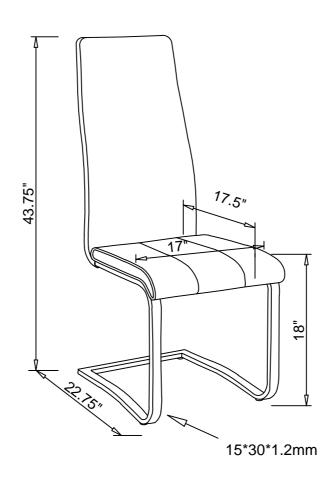

## 100515GRY DINING CHAIR

REVISION 0 : 10/09/2019 REVISION 1 : 03/09/2023 REVISION 2 : 16/11/2023 REVISION 3 : 24/01/2024

PAGE 1 OF 4

COASTERFURNITURE.COM

## ITEM: 100515GRY