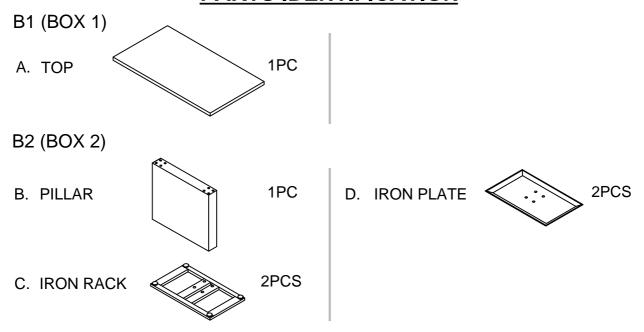

100515GRY** ASSEMBLY INSTRUCTIONS



STEP 3 COMPLETE





## ASSEMBLY INSTRUCTIONS COASTER FINE FURNITURE



Fine Furniture for every stage of life

102310(B1-B2) DINING TABLE

PAGE 1 OF 4

## ITEM: 102310(B1-B2)

#### **ASSEMBLY INSTRUCTIONS**



#### **ASSEMBLY TIPS:**

- 1. Remove hardware from box and sort by size.
- 2. Please check to see that all hardware and parts are present prior to start of assembly.
- 3. Please follow attached instructions in the same sequence as numbered to assure fast & easy assembly.



#### WARNING !

- 1. Don't attempt to repair or modify parts that are broken or defective. Please contact the store immediately.
- 2. This product is for home use only and not intended for commercial establishment.



## ASSEMBLY TIME 15 MINUTES

### **PARTS IDENTIFICATION**



## **HARDWARE PACKAGE**

#### Z-B2 (BOX 2)-HARDWARE PACK IS LOCATED IN 102310(B2)



PAGE 2 OF 4

COASTERFURNITURE.COM





## ITEM: 102310(B1-B2)

COASTER

**ASSEMBLY INSTRUCTIONS** 

STEP 3
COMPLETE