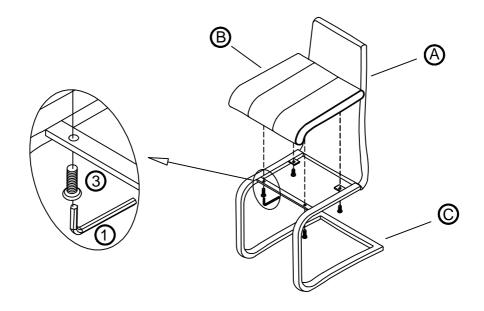

## STEP 1

## STEP 2 COMPLETE

PAGE 3 OF 4

COASTERFURNITURE.COM

# ITEM: **100515GRY** ASSEMBLY INSTRUCTIONS

STEP 3 COMPLETE