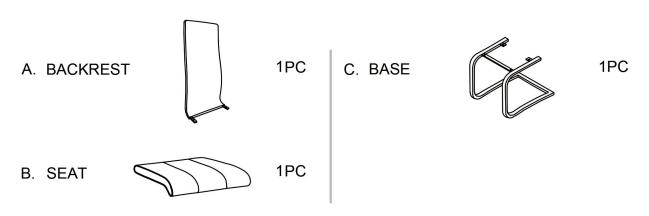

## ASSEMBLY INSTRUCTIONS COASTER FINE FURNITURE



Fine Furniture for every stage of life

## 100515GRY DINING CHAIR

REVISION 0 : 10/09/2019 REVISION 1 : 03/09/2023 REVISION 2 : 16/11/2023 REVISION 3 : 24/01/2024

PAGE 1 OF 4

COASTERFURNITURE.COM

## ITEM: 100515GRY

#### ASSEMBLY INSTRUCTIONS



#### **ASSEMBLY TIPS:**

- 1. Remove hardware from box and sort by size.
- 2. Please check to see that all hardware and parts are present prior to start of assembly.
- 3. Please follow attached instructions in the same sequence as numbered to assure fast & easy assembly.



- Don't attempt to repair or modify parts that are broken or defective. Please contact the store immediately.
   This product is for home use only and not intended for commercial establishments.



#### PARTS IDENTIFICATION



### HARDWARE PACKAGE

- ALLEN WRENCH (Ø1/4"\*57mm-SILVER)

1PCS

3. **ALLEN BOLT** (Ø1/4"\*15mm-SILVER)



4PCS

2. **ALLEN BOLT** (Ø1/4"\*10mm-SILVER)



4 PCS

NOTE: QUANTITIES SHOWN ARE FOR ONE CHAIR

# ITEM: **100515GRY** ASSEMBLY INSTRUCTIONS



## STEP 1



## STEP 2 COMPLETE



PAGE 3 OF 4

COASTERFURNITURE.COM

# ITEM: **100515GRY** ASSEMBLY INSTRUCTIONS



STEP 3 COMPLETE





## ASSEMBLY INSTRUCTIONS COASTER FINE FURNITURE



Fine Furniture for every stage of life

102310(B1-B2) DINING TABLE

PAGE 1 OF 4

## ITEM: 102310(B1-B2)

#### **ASSEMBLY INSTRUCTIONS**



#### **ASSEMBLY TIPS:**

- 1. Remove hardware from box and sort by size.
- 2. Please check to see that all hardware and parts are present prior to start of assembly.
- 3. Please follow attached instructions in the same