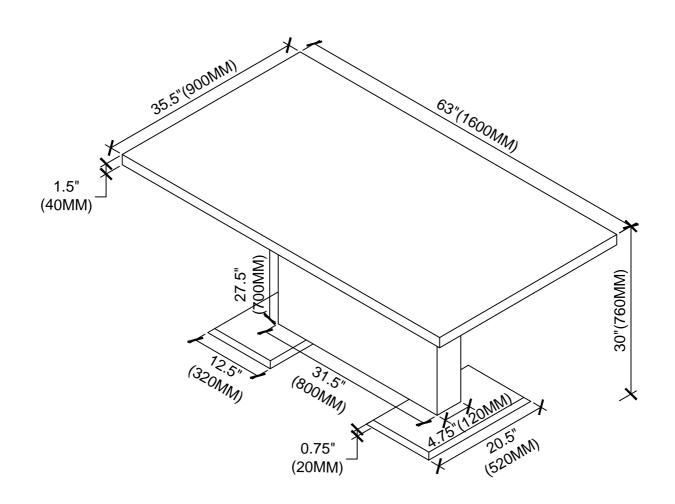

0(B1-B2)

#### **ASSEMBLY INSTRUCTIONS**



#### **ASSEMBLY TIPS:**

- 1. Remove hardware from box and sort by size.
- 2. Please check to see that all hardware and parts are present prior to start of assembly.
- 3. Please follow attached instructions in the same sequence as numbered to assure fast & easy assembly.



#### WARNING !

- 1. Don't attempt to repair or modify parts that are broken or defective. Please contact the store immediately.
- 2. This product is for home use only and not intended for commercial establishment.



## ASSEMBLY TIME 15 MINUTES

### **PARTS IDENTIFICATION**



## **HARDWARE PACKAGE**

#### Z-B2 (BOX 2)-HARDWARE PACK IS LOCATED IN 102310(B2)



PAGE 2 OF 4

COASTERFURNITURE.COM





## ITEM: 102310(B1-B2)

COASTER

**ASSEMBLY INSTRUCTIONS** 

STEP 3
COMPLETE