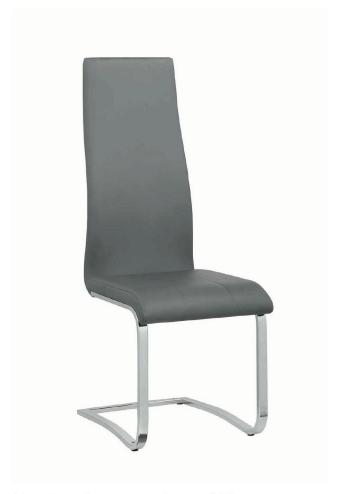

## ASSEMBLY INSTRUCTIONS COASTER FINE FURNITURE



Fine Furniture for every stage of life

## 100515GRY DINING CHAIR

REVISION 0 : 10/09/2019 REVISION 1 : 03/09/2023 REVISION 2 : 16/11/2023 REVISION 3 : 24/01/2024

PAGE 1 OF 4

COASTERFURNITURE.COM

## ITEM: 100515GRY

#### ASSEMBLY INSTRUCTIONS



#### **ASSEMBLY TIPS:**

- 1. Remove hardware from box and sort by size.
- 2. Please check to see that all hardware and parts are present prior to start of assembly.
- 3. Please follow attached instructions in the same sequence as numbered to assure fast & easy assembly.



- Don't attempt to repair or modify parts that are broken or defective. Please contact the store immediately.
   This product is for home use only and not intended for commercial establishments.



#### PARTS IDENTIFICATION



### HARDWARE PACKAGE

- ALLEN WRENCH (Ø1/4"\*57