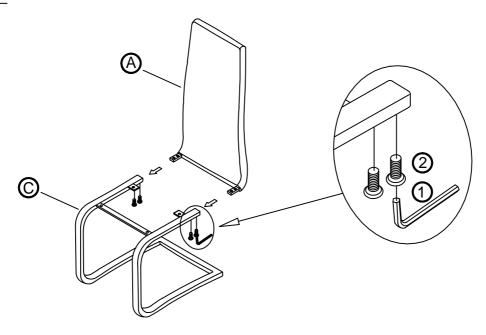

5GRY

#### ASSEMBLY INSTRUCTIONS



#### **ASSEMBLY TIPS:**

- 1. Remove hardware from box and sort by size.
- 2. Please check to see that all hardware and parts are present prior to start of assembly.
- 3. Please follow attached instructions in the same sequence as numbered to assure fast & easy assembly.



- Don't attempt to repair or modify parts that are broken or defective. Please contact the store immediately.
   This product is for home use only and not intended for commercial establishments.



#### PARTS IDENTIFICATION



### HARDWARE PACKAGE

- ALLEN WRENCH (Ø1/4"\*57mm-SILVER)

1PCS

3. **ALLEN BOLT** (Ø1/4"\*15mm-SILVER)



4PCS

2. **ALLEN BOLT** (Ø1/4"\*10mm-SILVER)



4 PCS

NOTE: QUANTITIES SHOWN ARE FOR ONE CHAIR

# ITEM: **100515GRY** ASSEMBLY INSTRUCTIONS



## STEP 1



## STEP 2 COMPLETE



PAGE 3 OF 4

COASTERFURNITURE.COM

# ITEM: **100515GRY** ASSEMBLY INSTRUCTIONS



STEP 3 COMPLETE





## ASSEMBLY INSTRUCTIONS COASTER FINE FURNITURE



Fine Furniture for every stage of life

102310(B1-B2) DINING TABLE

PAGE 1 OF 4

## ITEM: 102310(B1-B2)

#### **ASSEMBLY INSTRUCTIONS**



#### **ASSEMBLY TIPS:**

- 1. Remove hardware from box and sort by size.
- 2. Please check to see that all hardware and parts are present prior to start of assembly.
- 3. Please follow attached instructions in the same sequence as numbered to assure fast & easy assembly.



#### WARNING !

- 1. Don't attempt to repair or modify parts that are broken or defective. Please contact the store immediately.
- 2. This product is for home use only and not intended for commercial establis