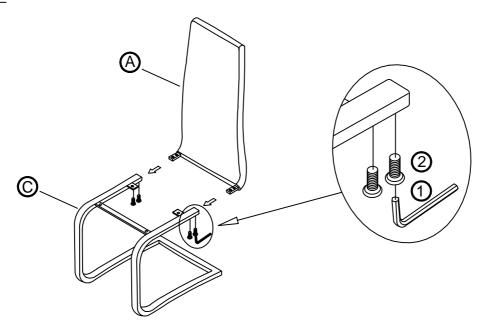

## STEP 1

### HARDWARE PACKAGE

- ALLEN WRENCH (Ø1/4"\*57mm-SILVER)

1PC

**ALLEN BOLT** (Ø1/4"\*15mm-SILVER)

4PCS

2. **ALLEN BOLT** (Ø1/4"\*10mm-SILVER)

4PCS

NOTE: QUANTITIES SHOWN ARE FOR ONE CHAIR