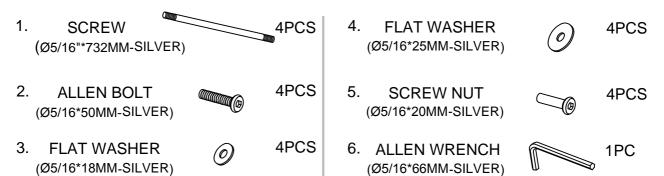

### **HARDWARE PACKAGE**

### Z-B2 (BOX 2)-HARDWARE PACK IS LOCATED IN 102310(B2)

PAGE 2 OF 4

COASTERFURNITURE.COM