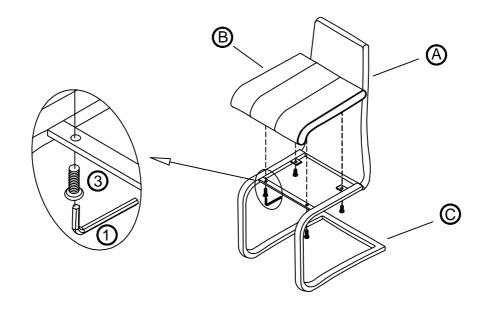

## STEP 2 COMPLETE

PAGE 3 OF 4

COASTERFURNITURE.COM

# ITEM: **100515BLK**ASSEMBLY INSTRUCTIONS

STEP 3 COMPLETE