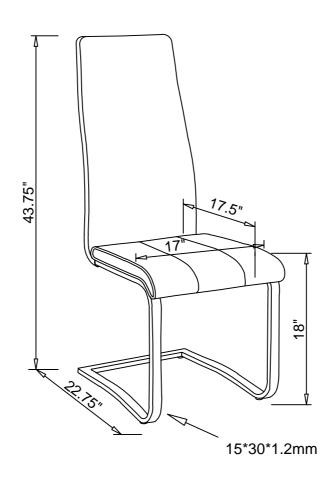

e that all hardware and parts are present prior to start of assembly.
- 3. Please follow attached instructions in the same sequence as numbered to assure fast & easy assembly.



- Don't attempt to repair or modify parts that are broken or defective. Please contact the store immediately.
   This product is for home use only and not intended for commercial establishments.



5 MINUTES

### PARTS IDENTIFICATION



### HARDWARE PACKAGE

- ALLEN WRENCH (Ø1/4"\*57mm-SILVER)

1PC

**ALLEN BOLT** (Ø1/4"\*15mm-SILVER)



4PCS

2. **ALLEN BOLT** (Ø1/4"\*10mm-SILVER)



4PCS

NOTE: QUANTITIES SHOWN ARE FOR ONE CHAIR

## ITEM: 100515BLK

## **ASSEMBLY INSTRUCTIONS**



## STEP 1



## STEP 2 COMPLETE



PAGE 3 OF 4

COASTERFURNITURE.COM

# ITEM: **100515BLK**ASSEMBLY INSTRUCTIONS



STEP 3 COMPLETE





## ASSEMBLY INSTRUCTIONS COASTER FINE FURNITURE



Fine Furniture for every stage of life

102310(B1-B2) DINING TABLE

PAGE 1 OF 4

## ITEM: 102310(B1-B2)

### **ASSEMBLY INSTRUCTIONS**



### **ASSEMBLY TIPS:**

- 1. Remove hardware from box and sort by size.
- 2. Please check to see that all hardware and parts are present prior to start of assembly.
- 3. Please follow attached instructions in the same sequence as numbered to assure fast & easy assembly.



### WARNING !

- 1. Don't attempt to repair or modify parts that are broken or defective. Please contact the store immediately.
- 2. This product is for home use only and not intended for commercial establishment.



## ASSEMBLY TIME 15 MINUTES

### **PARTS IDENTIFICATION**



### **HARDWARE PACKAGE**

### Z-B2 (BOX 2)-HARDWARE PAC