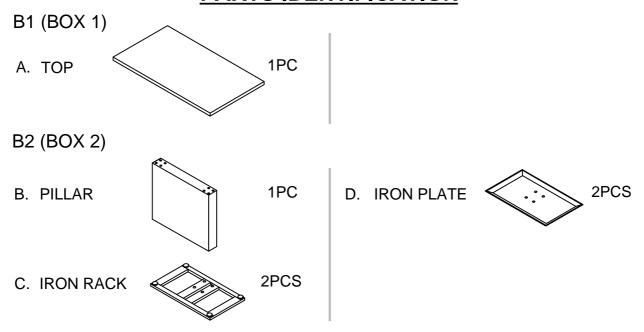

: **100515BLK**ASSEMBLY INSTRUCTIONS



STEP 3 COMPLETE





## ASSEMBLY INSTRUCTIONS COASTER FINE FURNITURE



Fine Furniture for every stage of life

102310(B1-B2) DINING TABLE

PAGE 1 OF 4

## ITEM: 102310(B1-B2)

### **ASSEMBLY INSTRUCTIONS**



### **ASSEMBLY TIPS:**

- 1. Remove hardware from box and sort by size.
- 2. Please check to see that all hardware and parts are present prior to start of assembly.
- 3. Please follow attached instructions in the same sequence as numbered to assure fast & easy assembly.



### WARNING !

- 1. Don't attempt to repair or modify parts that are broken or defective. Please contact the store immediately.
- 2. This product is for home use only and not intended for commercial establishment.



## ASSEMBLY TIME 15 MINUTES

### **PARTS IDENTIFICATION**



### **HARDWARE PACKAGE**

### Z-B2 (BOX 2)-HARDWARE PACK IS LOCATED IN 102310(B2)



PAGE 2 OF 4

COASTERFURNITURE.COM





## ITEM: 102310(B1-B2)

COASTER

**ASSEMBLY INSTRUCTIONS** 

STEP 3
COMPLETE