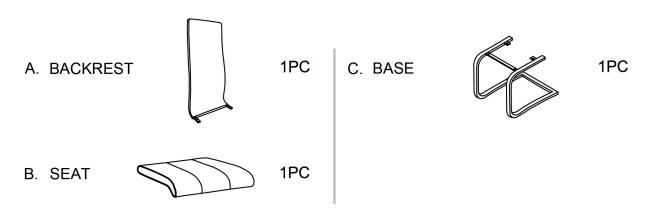

LY INSTRUCTIONS COASTER FINE FURNITURE



Fine Furniture for every stage of life

## 100515BLK DINING CHAIR

REVISION 0 : 10/09/2019 REVISION 1 : 03/09/2023 REVISION 2 : 20/11/2023 REVISION 3 : 24/01/2024

PAGE 1 OF 4

COASTERFURNITURE.COM

### ITEM: 100515BLK

### ASSEMBLY INSTRUCTIONS



### **ASSEMBLY TIPS:**

- 1. Remove hardware from box and sort by size.
- 2. Please check to see that all hardware and parts are present prior to start of assembly.
- 3. Please follow attached instructions in the same sequence as numbered to assure fast & easy assembly.



- Don't attempt to repair or modify parts that are broken or defective. Please contact the store immediately.
   This product is for home use only and not intended for commercial establishments.



5 MINUTES

### PARTS IDENTIFICATION



### HARDWARE PACKAGE

- ALLEN WRENCH (Ø1/4"\*57mm-SILVER)

1PC

**ALLEN BOLT** (Ø1/4"\*15mm-SILVER)



4PCS

2. **ALLEN BOLT** (Ø1/4"\*10mm-SILVER)



4PCS

NOTE: QUANTITIES SHOWN ARE FOR ONE CHAIR

## ITEM: 100515BLK

## **ASSEMBLY INSTRUCTIONS**



## STEP 1



## STEP 2 COMPLETE



PAGE 3 OF 4

COASTERFURNITURE.COM

# ITEM: **100515BLK**ASSEMBLY INSTRUCTIONS



STEP 3 COMPLETE





## ASSEMBLY INSTRUCTIONS COASTER FINE FURNITURE



Fine Furniture for every stage of life

102310(B1-B2) DINING TABLE

PAGE 1 OF 4

## ITEM: 102310(B1-B2)

### **ASSEMBLY INSTRUCTIONS**



### **ASSEMBLY TIPS:**

- 1. Remove hardware from box and sort by size.
- 2. Please check to see that all hardware and parts are present prior to start of assembly.
- 3. Please follow attached instructions in the same seq