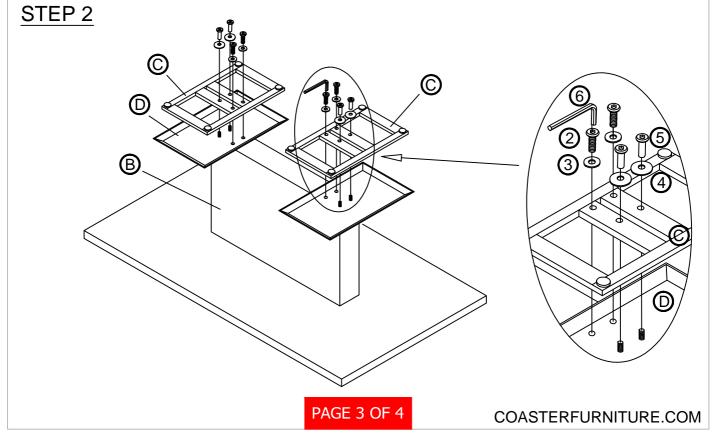

### Z-B2 (BOX 2)-HARDWARE PACK IS LOCATED IN 102310(B2)

PAGE 2 OF 4

COASTERFURNITURE.COM