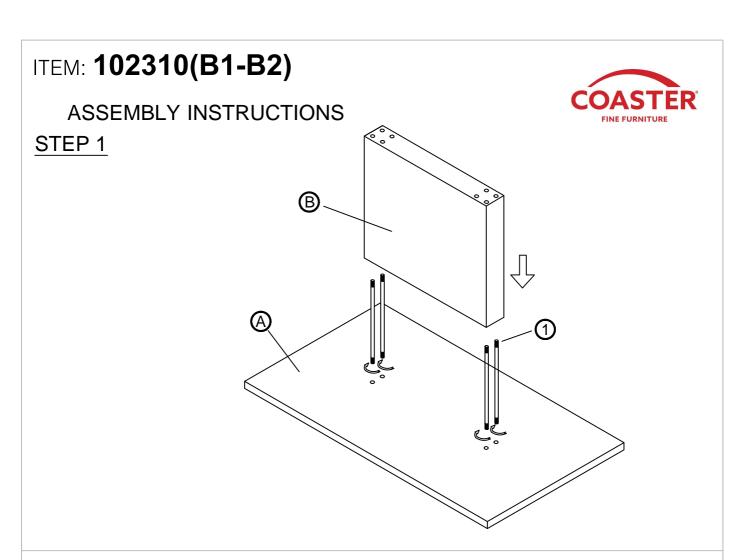

ture for every stage of life

102310(B1-B2) DINING TABLE

PAGE 1 OF 4

## ITEM: 102310(B1-B2)

### **ASSEMBLY INSTRUCTIONS**



### **ASSEMBLY TIPS:**

- 1. Remove hardware from box and sort by size.
- 2. Please check to see that all hardware and parts are present prior to start of assembly.
- 3. Please follow attached instructions in the same sequence as numbered to assure fast & easy assembly.



### WARNING !

- 1. Don't attempt to repair or modify parts that are broken or defective. Please contact the store immediately.
- 2. This product is for home use only and not intended for commercial establishment.



## ASSEMBLY TIME 15 MINUTES

### **PARTS IDENTIFICATION**



### **HARDWARE PACKAGE**

### Z-B2 (BOX 2)-HARDWARE PACK IS LOCATED IN 102310(B2)



PAGE 2 OF 4

COASTERFURNITURE.COM





## ITEM: 102310(B1-B2)

COASTER

**ASSEMBLY INSTRUCTIONS** 

STEP 3
COMPLETE