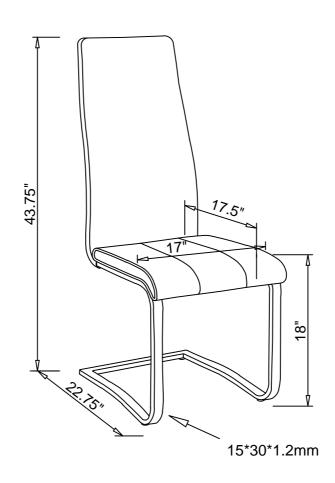

ware and parts are present prior to start of assembly.
- 3. Please follow attached instructions in the same sequence as numbered to assure fast & easy assembly.



### WARNING!

- 1. Don't attempt to repair or modify parts that are broken or defective. Please contact the store immediately.
- 2. This product is for home use only and not intended for commercial establishments.



ASSEMBLY TIME

**5 MINUTES** 

## **PARTS IDENTIFICATION**



### HARDWARE PACKAGE

1. ALLEN WRENCH 1PC 3. ALLEN BOLT 4PCS (Ø1/4"\*57mm-SILVER) 4PCS

2. ALLEN BOLT 4PCS

NOTE: QUANTITIES SHOWN ARE FOR ONE CHAIR

(Ø1/4"\*10mm-SILVER)

## ITEM: 100515WHT

## **ASSEMBLY INSTRUCTIONS**



## STEP 1



## STEP 2 COMPLETE



PAGE 3 OF 4

COASTERFURNITURE.COM

# ITEM: **100515WHT**ASSEMBLY INSTRUCTIONS



STEP 3
COMPLETE





## ASSEMBLY INSTRUCTIONS COASTER FINE FURNITURE



Fine Furniture for every stage of life

102310(B1-B2) DINING TABLE

PAGE 1 OF 4

## ITEM: 102310(B1-B2)

### **ASSEMBLY INSTRUCTIONS**



### **ASSEMBLY TIPS:**

- 1. Remove hardware from box and sort by size.
- 2. Please check to see that all hardware and parts are present prior to start of assembly.
- 3. Please follow attached instructions in the same sequence as numbered to assure fast & easy assembly.



#### WARNING !

- 1. Don't attempt to repair or modify parts that are broken or defective. Please contact the store immediately.
- 2. This product is for home use only and not intended for commercial establishment.



## ASSEMBLY TIME 15 MINUTES

### **PARTS IDENTIFICATION**



## **HARDWARE PACKAGE**

### Z-B2 (BOX 2)-HARDWARE PAC