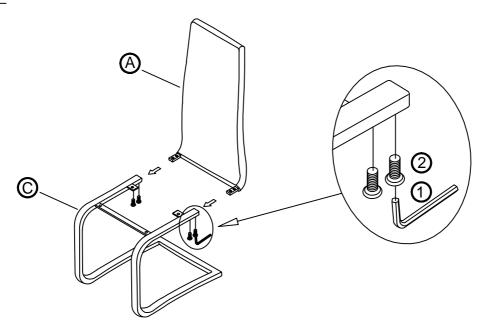

CTIONS**



### **ASSEMBLY TIPS:**

- 1. Remove hardware from box and sort by size.
- 2. Please check to see that all hardware and parts are present prior to start of assembly.
- 3. Please follow attached instructions in the same sequence as numbered to assure fast & easy assembly.



### WARNING!

- 1. Don't attempt to repair or modify parts that are broken or defective. Please contact the store immediately.
- 2. This product is for home use only and not intended for commercial establishments.



ASSEMBLY TIME

**5 MINUTES** 

## **PARTS IDENTIFICATION**



### HARDWARE PACKAGE

1. ALLEN WRENCH 1PC 3. ALLEN BOLT 4PCS (Ø1/4"\*57mm-SILVER) 4PCS

2. ALLEN BOLT 4PCS

NOTE: QUANTITIES SHOWN ARE FOR ONE CHAIR

(Ø1/4"\*10mm-SILVER)

## ITEM: 100515WHT

## **ASSEMBLY INSTRUCTIONS**



## STEP 1



## STEP 2 COMPLETE



PAGE 3 OF 4

COASTERFURNITURE.COM

# ITEM: **100515WHT**ASSEMBLY INSTRUCTIONS



STEP 3
COMPLETE





## ASSEMBLY INSTRUCTIONS COASTER FINE FURNITURE



Fine Furniture for every stage of life

102310(B1-B2) DINING TABLE

PAGE 1 OF 4

## ITEM: 102310(B1-B2)

### **ASSEMBLY INSTRUCTIONS**



### **ASSEMBLY TIPS:**

- 1. Remove hardware from box and sort by size.
- 2. Please check to see that all hardware and parts are present prior to start of assembly.
- 3. Please follow attached instructions in the same sequence as numbered to assure fast & easy assembly.



#### WARNING !

- 1. Don't attempt to repair or modify parts that are broken or defective. Please contact the store immediately.
- 2. This product is for home use only and not intended for commercial establishme