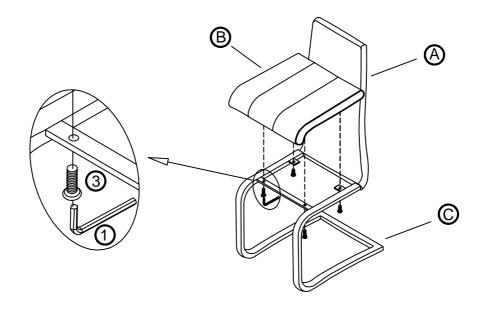

MBLY TIPS:**

- 1. Remove hardware from box and sort by size.
- 2. Please check to see that all hardware and parts are present prior to start of assembly.
- 3. Please follow attached instructions in the same sequence as numbered to assure fast & easy assembly.



### WARNING!

- 1. Don't attempt to repair or modify parts that are broken or defective. Please contact the store immediately.
- 2. This product is for home use only and not intended for commercial establishments.



ASSEMBLY TIME

**5 MINUTES** 

## **PARTS IDENTIFICATION**



### HARDWARE PACKAGE

1. ALLEN WRENCH 1PC 3. ALLEN BOLT 4PCS (Ø1/4"\*57mm-SILVER) 4PCS

2. ALLEN BOLT 4PCS

NOTE: QUANTITIES SHOWN ARE FOR ONE CHAIR

(Ø1/4"\*10mm-SILVER)

## ITEM: 100515WHT

## **ASSEMBLY INSTRUCTIONS**



## STEP 1



## STEP 2 COMPLETE



PAGE 3 OF 4

COASTERFURNITURE.COM

# ITEM: **100515WHT**ASSEMBLY INSTRUCTIONS



STEP 3
COMPLETE





## ASSEMBLY INSTRUCTIONS COASTER FINE FURNITURE



Fine Furniture for every stage of life

102310(B1-B2) DINING TABLE

PAGE 1 OF 4

## ITEM: 102310(B1-B2)

### **ASSEMBLY INSTRUCTIONS**



### **ASSEMBLY TIPS:**

- 1. Remove hardware from box and sort by size.
- 2. Please check to see that all hardware and parts are present prior to start of assembly.
- 3. Please follow attached instructions in the same sequence as numbered to assure fast & easy assembly.



#### WARNING !

- 1. Don't attempt to repair or modify parts that are broken or defective. Please contact the store immediately.
- 2. This product is for home use only and not intended for commercial establishment.



## ASSEMBLY TIM