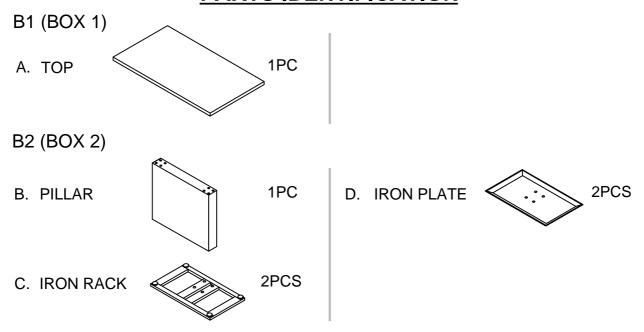

**100515WHT**ASSEMBLY INSTRUCTIONS



STEP 3
COMPLETE





## ASSEMBLY INSTRUCTIONS COASTER FINE FURNITURE



Fine Furniture for every stage of life

102310(B1-B2) DINING TABLE

PAGE 1 OF 4

## ITEM: 102310(B1-B2)

### **ASSEMBLY INSTRUCTIONS**



### **ASSEMBLY TIPS:**

- 1. Remove hardware from box and sort by size.
- 2. Please check to see that all hardware and parts are present prior to start of assembly.
- 3. Please follow attached instructions in the same sequence as numbered to assure fast & easy assembly.



#### WARNING !

- 1. Don't attempt to repair or modify parts that are broken or defective. Please contact the store immediately.
- 2. This product is for home use only and not intended for commercial establishment.



## ASSEMBLY TIME 15 MINUTES

### **PARTS IDENTIFICATION**



## **HARDWARE PACKAGE**

### Z-B2 (BOX 2)-HARDWARE PACK IS LOCATED IN 102310(B2)



PAGE 2 OF 4

COASTERFURNITURE.COM





# ITEM: 102310(B1-B2)

COASTER

**ASSEMBLY INSTRUCTIONS** 

STEP 3 COMPLETE