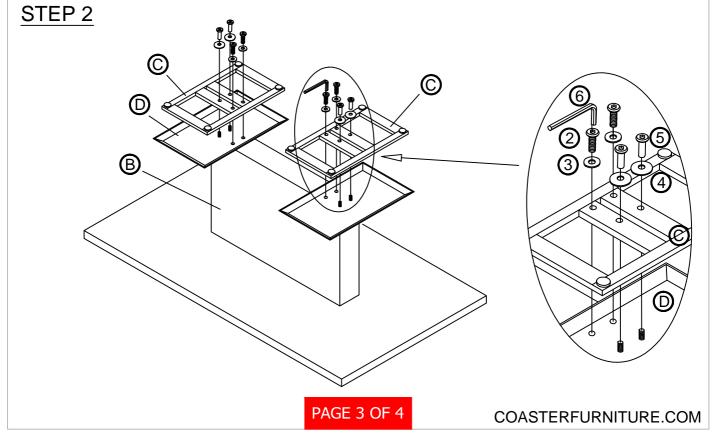

re for every stage of life

102310(B1-B2) DINING TABLE

PAGE 1 OF 4

## ITEM: 102310(B1-B2)

### **ASSEMBLY INSTRUCTIONS**



### **ASSEMBLY TIPS:**

- 1. Remove hardware from box and sort by size.
- 2. Please check to see that all hardware and parts are present prior to start of assembly.
- 3. Please follow attached instructions in the same sequence as numbered to assure fast & easy assembly.



#### WARNING !

- 1. Don't attempt to repair or modify parts that are broken or defective. Please contact the store immediately.
- 2. This product is for home use only and not intended for commercial establishment.



## ASSEMBLY TIME 15 MINUTES

### **PARTS IDENTIFICATION**



## **HARDWARE PACKAGE**

### Z-B2 (BOX 2)-HARDWARE PACK IS LOCATED IN 102310(B2)



PAGE 2 OF 4

COASTERFURNITURE.COM





# ITEM: 102310(B1-B2)

COASTER

**ASSEMBLY INSTRUCTIONS** 

STEP 3 COMPLETE