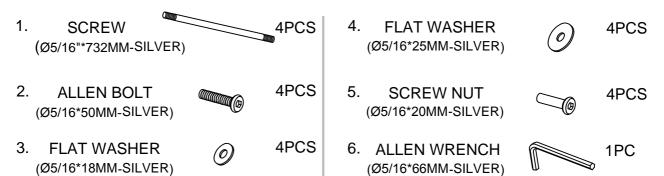

## **HARDWARE PACKAGE**

### Z-B2 (BOX 2)-HARDWARE PACK IS LOCATED IN 102310(B2)

PAGE 2 OF 4

COASTERFURNITURE.COM