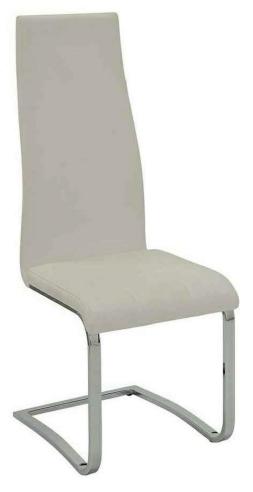

## **PARTS IDENTIFICATION**

### HARDWARE PACKAGE

1. ALLEN WRENCH 1PC 3. ALLEN BOLT 4PCS (Ø1/4"\*57mm-SILVER) 4PCS

2. ALLEN BOLT 4PCS

NOTE: QUANTITIES SHOWN ARE FOR ONE CHAIR

(Ø1/4"\*10mm-SILVER)