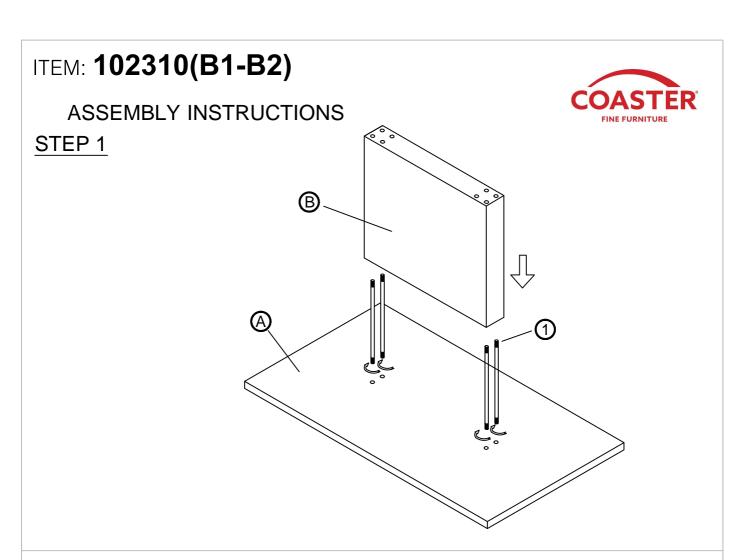

ture for every stage of life

102310(B1-B2) DINING TABLE

PAGE 1 OF 4

## ITEM: 102310(B1-B2)

### **ASSEMBLY INSTRUCTIONS**



### **ASSEMBLY TIPS:**

- 1. Remove hardware from box and sort by size.
- 2. Please check to see that all hardware and parts are present prior to start of assembly.
- 3. Please follow attached instructions in the same sequence as numbered to assure fast & easy assembly.



#### WARNING !

- 1. Don't attempt to repair or modify parts that are broken or defective. Please contact the store immediately.
- 2. This product is for home use only and not intended for commercial establishment.



## ASSEMBLY TIME 15 MINUTES

### **PARTS IDENTIFICATION**



## **HARDWARE PACKAGE**

### Z-B2 (BOX 2)-HARDWARE PACK IS LOCATED IN 102310(B2)



PAGE 2 OF 4

COASTERFURNITURE.COM





# ITEM: 102310(B1-B2)

COASTER

**ASSEMBLY INSTRUCTIONS** 

STEP 3 COMPLETE