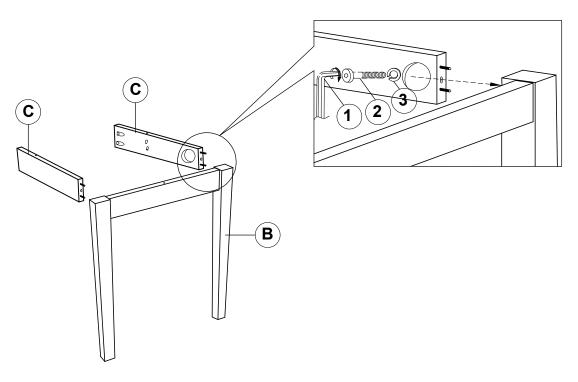

| SEAT CUSHION    | 1PC  |
| E1 | RIGHT STRETCHER | 1PC  |
| F1 | LEFT STRETCHER  | 1PC  |

### HARDWARE IDENTIFICATION

| 1 | ALLEN WRENCH<br>(M4 x 110mm - BLK)         |                  | 1PC  |
|---|--------------------------------------------|------------------|------|
| 2 | BOLT<br>(M6 x 50mm - RBW)                  |                  | 6PCS |
| 3 | LOCK WASHER<br>(1/4" - BLK)                |                  | 6PCS |
| 4 | SHORT PAN HEAD SCREW<br>(#8 x 1" - BLK)    | <i>₹₩₩₩</i>      | 4PCS |
| 5 | LONG PAN HEAD SCREW<br>(#8 x 1 1/2" - BLK) | <i>∞ammmm</i> (⊕ | 4PCS |

#### NOTE:

Phillips head screw driver is required in the assembly process. However, manufacturer does not provide this item. Quantities shown are for one chair.

# ITEM: 102722 ASSEMBLY INSTRUCTIONS



## STEP 1





### **ASSEMBLY INSTRUCTIONS**



## STEP 3



# STEP 4 COMPLETE









Note: Dimension tolerance ±5%



# ASSEMBLY INSTRUCTIONS COASTER FINE FURNITURE



Fine Furniture for every stage of life

102723 <u>Bench</u>

REVISION 0: 07/27/2011 REVISION 1: 09/21/2018 REVISION 2:12/13/2020

COASTERFURNITURE.COM



#### **ASSEMBLY INSTRUCTIONS**

#### **ASSEMBLY TIPS:**

- 1. Remove hardware from box and sort by size.
- 2. Please check to see that all hardware and parts are present prior to start of assembly.
- 3. Please follow attached instructions in the same sequence as numbered to assure fast & easy assembly.



#### **WARNING!**

- 1. Don't attempt to repair or modify parts that are broken or defective. Please contact the store immediately.
- 2. This product is for home use only and not