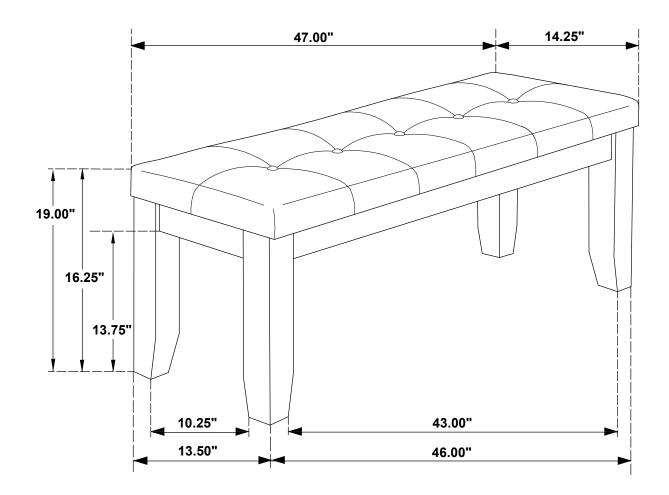

e present prior to start of assembly.
- 3. Please follow attached instructions in the same sequence as numbered to assure fast & easy assembly.



#### **WARNING!**

- 1. Don't attempt to repair or modify parts that are broken or defective. Please contact the store immediately.
- 2. This product is for home use only and not intended for commercial establishments.



ASSEMBLY TIME

8 MINUTES

### PARTS IDENTIFICATION

A SEAT CUSHION WITH FRAME



1PC

B LEG



4PCS

### HARDWARE IDENTIFICATION

| 1 | WRENCH<br>(12.8mm - RBW)     | 1PC  |
|---|------------------------------|------|
| 2 | BOLT<br>(M8 x 60mm - SILVER) | 8PCS |
| 3 | LOCK WASHER<br>(5/16" - RBW) | 8PCS |
| 4 | FLAT WASHER<br>(5/16" - RBW) | 8PCS |

# COASTER

### **ASSEMBLY INSTRUCTIONS**

## STEP 1



# STEP 2 COMPLETE









**Note: Dimension tolerance ±5%**