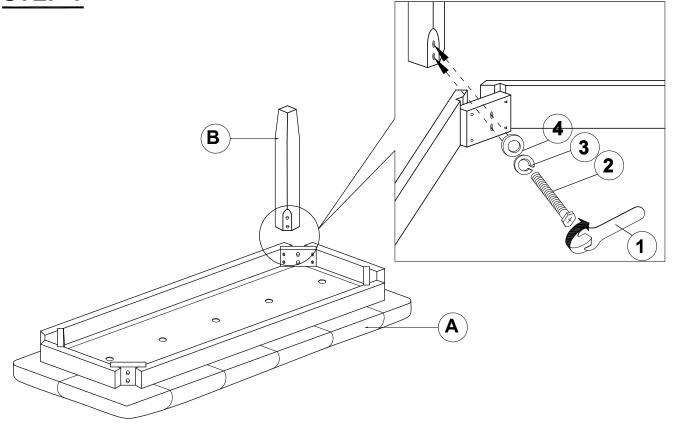

### PARTS IDENTIFICATION

A SEAT CUSHION WITH FRAME

1PC

B LEG

4PCS

### HARDWARE IDENTIFICATION

| 1 | WRENCH<br>(12.8mm - RBW)     | 1PC  |
|---|------------------------------|------|
| 2 | BOLT<br>(M8 x 60mm - SILVER) | 8PCS |
| 3 | LOCK WASHER<br>(5/16" - RBW) | 8PCS |
| 4 | FLAT WASHER<br>(5/16" - RBW) | 8PCS |

## STEP 1