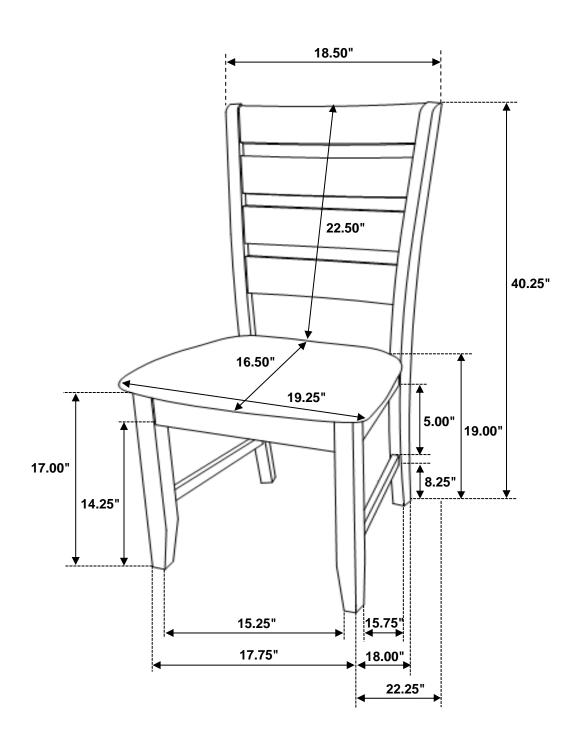

RETCHER  | 1PC  |

### HARDWARE IDENTIFICATION

| 1 | ALLEN WRENCH<br>(M4 x 110mm - BLK)         |                  | 1PC  |
|---|--------------------------------------------|------------------|------|
| 2 | BOLT<br>(M6 x 50mm - RBW)                  |                  | 6PCS |
| 3 | LOCK WASHER<br>(1/4" - BLK)                |                  | 6PCS |
| 4 | SHORT PAN HEAD SCREW<br>(#8 x 1" - BLK)    | <i>₹₩₩₩</i>      | 4PCS |
| 5 | LONG PAN HEAD SCREW<br>(#8 x 1 1/2" - BLK) | <i>∞ammmm</i> (⊕ | 4PCS |

#### NOTE:

Phillips head screw driver is required in the assembly process. However, manufacturer does not provide this item. Quantities shown are for one chair.

# ITEM: 102722 ASSEMBLY INSTRUCTIONS



## STEP 1





### **ASSEMBLY INSTRUCTIONS**



## STEP 3



# STEP 4 COMPLETE









Note: Dimension tolerance ±5%



# ASSEMBLY INSTRUCTIONS COASTER FINE FURNITURE



Fine Furniture for every stage of life

102723 <u>Bench</u>

REVISION 0: 07/27/2011 REVISION 1: 09/21/2018 REVISION 2:12/13/2020

COASTERFURNITURE.COM



#### **ASSEMBLY INSTRUCTIONS**

#### **ASSEMBLY TIPS:**

- 1. Remove hardware from box and sort by size.
- 2. Please check to see that all hardware and parts are present prior to start of assembly.
- 3. Please follow attached instructions in the same sequence as numbered to assure fast & easy assembly.



#### **WARNING!**

- 1. Don't attempt to repair or modify parts that are broken or defective. Please contact the store immediately.
- 2. This product is for home use only and not intended for commercial establishments.



ASSEMBLY TIME

8 MINUTES

### PA