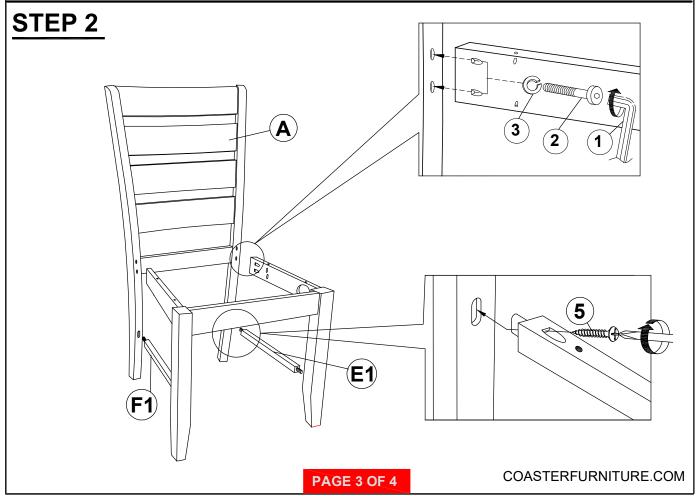

| SEAT CUSHION    | 1PC  |
| E1 | RIGHT STRETCHER | 1PC  |
| F1 | LEFT STRETCHER  | 1PC  |

### HARDWARE IDENTIFICATION

| 1 | ALLEN WRENCH<br>(M4 x 110mm - BLK)         |                  | 1PC  |
|---|--------------------------------------------|------------------|------|
| 2 | BOLT<br>(M6 x 50mm - RBW)                  |                  | 6PCS |
| 3 | LOCK WASHER<br>(1/4" - BLK)                |                  | 6PCS |
| 4 | SHORT PAN HEAD SCREW<br>(#8 x 1" - BLK)    | <i>₹₩₩₩</i>      | 4PCS |
| 5 | LONG PAN HEAD SCREW<br>(#8 x 1 1/2" - BLK) | <i>∞ammmm</i> (⊕ | 4PCS |

#### NOTE:

Phillips head screw driver is required in the assembly process. However, manufacturer does not provide this item. Quantities shown are for one chair.

# ITEM: 102722 ASSEMBLY INSTRUCTIONS



## STEP 1





### **ASSEMBLY INSTRUCTIONS**



## STEP 3



# STEP 4 COMPLETE









Note: Dimension tolerance ±5%



# ASSEMBLY INSTRUCTIONS COASTER FINE FURNITURE



Fine Furniture for every stage of life

102723 <u>Bench</u>

REVISION 0: 07/27/2011 REVISION 1: 09/21/2018 REVISION 2:12/13/2020

COASTERFURNITURE.COM



#### **ASSEMBLY INSTRUCTIONS**

#### **ASSEMBLY TIPS:**

- 1. Remove hardware from box and sort by size.
- 2. Please check to see that all hardware and parts are present prior to start of assembly.
- 3. Please follow attached instructions in the same sequence as numbered to assure fast & easy assembly.



#### **WARNING!**

- 1. Don't attempt to repair or modify parts that are broken or defective. Please contact the store immediately.
- 2. This product is for home use only and not in