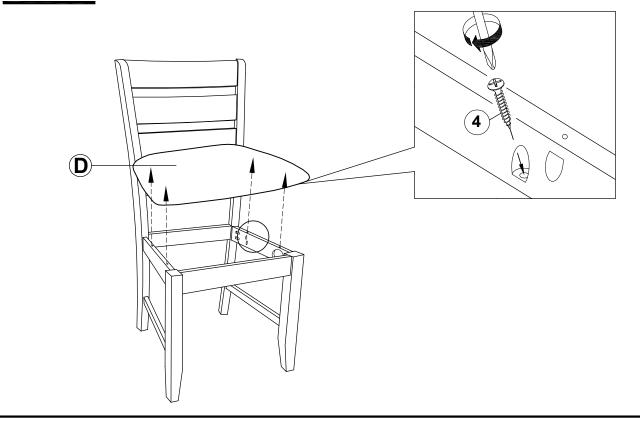

HER | 1PC  |
| F1 | LEFT STRETCHER  | 1PC  |

### HARDWARE IDENTIFICATION

| 1 | ALLEN WRENCH<br>(M4 x 110mm - BLK)         |                  | 1PC  |
|---|--------------------------------------------|------------------|------|
| 2 | BOLT<br>(M6 x 50mm - RBW)                  |                  | 6PCS |
| 3 | LOCK WASHER<br>(1/4" - BLK)                |                  | 6PCS |
| 4 | SHORT PAN HEAD SCREW<br>(#8 x 1" - BLK)    | <i>₹₩₩₩</i>      | 4PCS |
| 5 | LONG PAN HEAD SCREW<br>(#8 x 1 1/2" - BLK) | <i>∞ammmm</i> (⊕ | 4PCS |

#### NOTE:

Phillips head screw driver is required in the assembly process. However, manufacturer does not provide this item. Quantities shown are for one chair.

# ITEM: 102722 ASSEMBLY INSTRUCTIONS



## STEP 1





### **ASSEMBLY INSTRUCTIONS**



## STEP 3



# STEP 4 COMPLETE









Note: Dimension tolerance ±5%



# ASSEMBLY INSTRUCTIONS COASTER FINE FURNITURE



Fine Furniture for every stage of life

102723 <u>Bench</u>

REVISION 0: 07/27/2011 REVISION 1: 09/21/2018 REVISION 2:12/13/2020

COASTERFURNITURE.COM



#### **ASSEMBLY INSTRUCTIONS**

#### **ASSEMBLY TIPS:**

- 1. Remove hardware from box and sort by size.
- 2. Please check to see that all hardware and parts are present prior to start of assembly.
- 3. Please follow attached instructions in the same sequence as numbered to assure fast & easy assembly.



#### **WARNING!**

- 1. Don't attempt to repair or modify parts that are broken or defective. Please contact the store immediately.
- 2. This product is for home use only and not intended for commercial establishments.



ASSEM