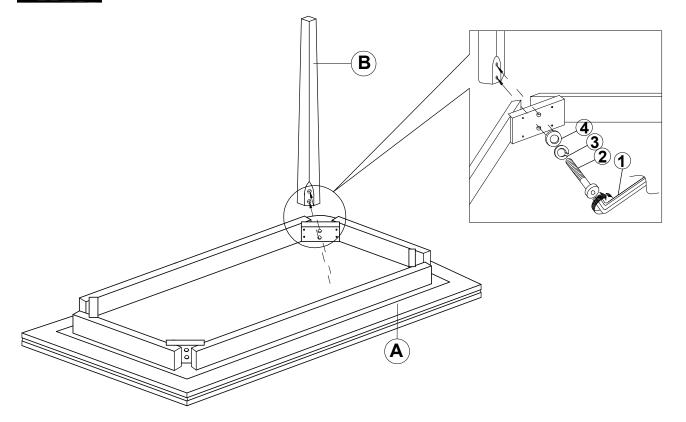

e that all hardware and parts are present prior to start of assembly.
- 3. Please follow attached instructions in the same sequence as numbered to assure fast & easy assembly.



#### **WARNING!**

- 1. Don't attempt to repair or modify parts that are broken or defective. Please contact the store immediately.
- 2. This product is for home use only and not intended for commercial establishments.



ASSEMBLY TIME

10 MINUTES

### **PARTS IDENTIFICATION**

A TOP



1PC

B LEG



4PCS

## HARDWARE IDENTIFICATION

| 1 | WRENCH<br>(12.8MM - RBW)         | 1PC  |
|---|----------------------------------|------|
| 2 | HEX BOLT<br>(M8 x 60MM - SILVER) | 8PCS |
| 3 | LOCK WASHER<br>(5/16" - RBW)     | 8PCS |
| 4 | FLAT WASHER<br>(5/16" - RBW)     | 8PCS |

### **ASSEMBLY INSTRUCTIONS**



## STEP 1



# STEP 2 COMPLETE









Note: Dimension tolerance ±5%



# ASSEMBLY INSTRUCTIONS COASTER FINE FURNITURE



Fine Furniture for every stage of life

102722 Dining Side Chair

#### **ASSEMBLY INSTRUCTIONS**



#### **ASSEMBLY TIPS:**

- 1. Remove hardware from box and sort by size.
- 2. Please check to see that all hardware and parts are present prior to start of assembly.
- 3. Please follow attached instructions in the same sequence as numbered to assure fast & easy assembly.



#### **WARNING!**

- 1. Don't attempt to repair or modify parts that are broken or defective. Please contact the store immediately.
- 2. This product is for home use only and not intended for commercial establishments.



ASSEMBLY TIME

10 MINUTES

### PARTS IDENTIFICATION

| A  | BACK FRAME      | 1PC  |
|----|