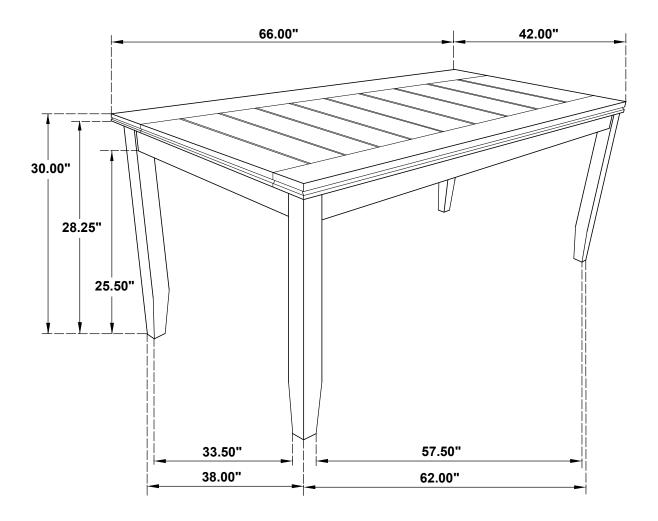

ts are present prior to start of assembly.
- 3. Please follow attached instructions in the same sequence as numbered to assure fast & easy assembly.



#### **WARNING!**

- 1. Don't attempt to repair or modify parts that are broken or defective. Please contact the store immediately.
- 2. This product is for home use only and not intended for commercial establishments.



ASSEMBLY TIME

10 MINUTES

### **PARTS IDENTIFICATION**

A TOP



1PC

B LEG



4PCS

## HARDWARE IDENTIFICATION

| 1 | WRENCH<br>(12.8MM - RBW)         | 1PC  |
|---|----------------------------------|------|
| 2 | HEX BOLT<br>(M8 x 60MM - SILVER) | 8PCS |
| 3 | LOCK WASHER<br>(5/16" - RBW)     | 8PCS |
| 4 | FLAT WASHER<br>(5/16" - RBW)     | 8PCS |

### **ASSEMBLY INSTRUCTIONS**



## STEP 1



# STEP 2 COMPLETE









Note: Dimension tolerance ±5%



# ASSEMBLY INSTRUCTIONS COASTER FINE FURNITURE



Fine Furniture for every stage of life

102722 Dining Side Chair

#### **ASSEMBLY INSTRUCTIONS**



#### **ASSEMBLY TIPS:**

- 1. Remove hardware from box and sort by size.
- 2. Please check to see that all hardware and parts are present prior to start of assembly.
- 3. Please follow attached instructions in the same sequence as numbered to assure fast & easy assembly.



#### **WARNING!**

- 1. Don't attempt to repair or modify parts that are broken or defective. Please contact the store immediately.
- 2. This product is for home use only and not intended for commercial establishments.



ASSEMBLY TIME

10 MINUTES

### PARTS IDENTIFICATION

| A  | BACK FRAME      | 1PC  |
|----|-----------------|------|
|