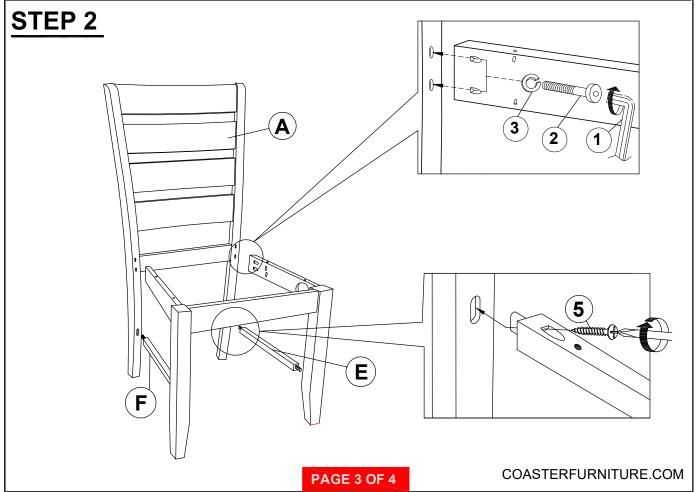

# STEP 3

## PARTS IDENTIFICATION

| A | BACK FRAME      | 1PC  |
|---|-----------------|------|
| В | FRONT LEG FRAME | 1PC  |
| С | SIDE RAIL       | 2PCS |
| D | SEAT CUSHION    | 1PC  |
| E | RIGHT STRETCHER | 1PC  |
| F | LEFT STRETCHER  | 1PC  |

### HARDWARE IDENTIFICATION

| 1 | ALLEN WRENCH<br>(M4 x 110mm - BLK)         |                                  | 1PC  |
|---|--------------------------------------------|----------------------------------|------|
| 2 | BOLT<br>(M6 x 50mm - RBW)                  |                                  | 6PCS |
| 3 | LOCK WASHER<br>(1/4" - BLK)                |                                  | 6PCS |
| 4 | SHORT PAN HEAD SCREW<br>(#8 x 1" - BLK)    | <i>←111111111</i> ( <del>}</del> | 4PCS |
| 5 | LONG PAN HEAD SCREW<br>(#8 x 1 1/2" - BLK) | <i><ammmut< i="">⊕</ammmut<></i> | 4PCS |