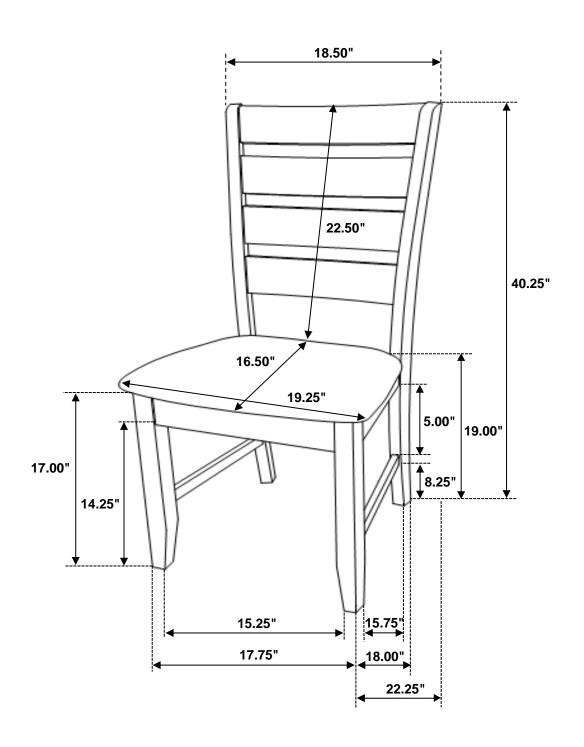

|                                  | 1PC  |
|---|--------------------------------------------|----------------------------------|------|
| 2 | BOLT<br>(M6 x 50mm - RBW)                  |                                  | 6PCS |
| 3 | LOCK WASHER<br>(1/4" - BLK)                |                                  | 6PCS |
| 4 | SHORT PAN HEAD SCREW<br>(#8 x 1" - BLK)    | <i>←111111111</i> ( <del>}</del> | 4PCS |
| 5 | LONG PAN HEAD SCREW<br>(#8 x 1 1/2" - BLK) | <i><ammmut< i="">⊕</ammmut<></i> | 4PCS |

#### NOTE:

Phillips head screw driver is required in the assembly process. However, manufacturer does not provide this item. Quantities shown are for one chair.

### **ASSEMBLY INSTRUCTIONS**



## STEP 1





#### **ASSEMBLY INSTRUCTIONS**



# STEP 3



# STEP 4 COMPLETE









Note: Dimension tolerance ±5%