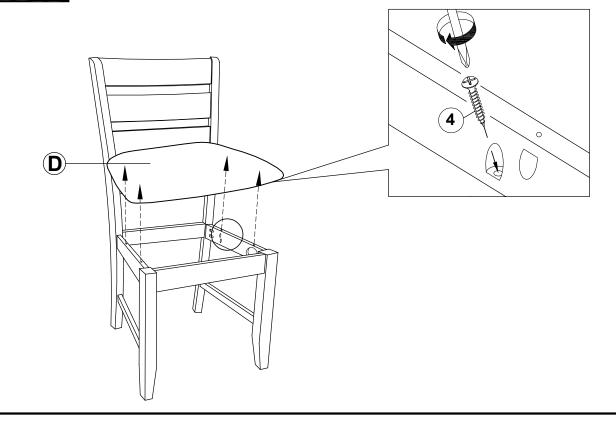

# STEP 4 COMPLETE

Note: Dimension tolerance ±5%

## PARTS IDENTIFICATION

| A | BACK FRAME      | 1PC  |
|---|-----------------|------|
| В | FRONT LEG FRAME | 1PC  |
| С | SIDE RAIL       | 2PCS |
| D | SEAT CUSHION    | 1PC  |
| E | RIGHT STRETCHER | 1PC  |
| F | LEFT STRETCHER  | 1PC  |

### HARDWARE IDENTIFICATION

| 1 | ALLEN WRENCH<br>(M4 x 110mm - BLK)         |                                  | 1PC  |
|---|--------------------------------------------|----------------------------------|------|
| 2 | BOLT<br>(M6 x 50mm - RBW)                  |                                  | 6PCS |
| 3 | LOCK WASHER<br>(1/4" - BLK)                |                                  | 6PCS |
| 4 | SHORT PAN HEAD SCREW<br>(#8 x 1" - BLK)    | <i>←111111111</i> ( <del>}</del> | 4PCS |
| 5 | LONG PAN HEAD SCREW<br>(#8 x 1 1/2" - BLK) | <i><ammmut< i="">⊕</ammmut<></i> | 4PCS |