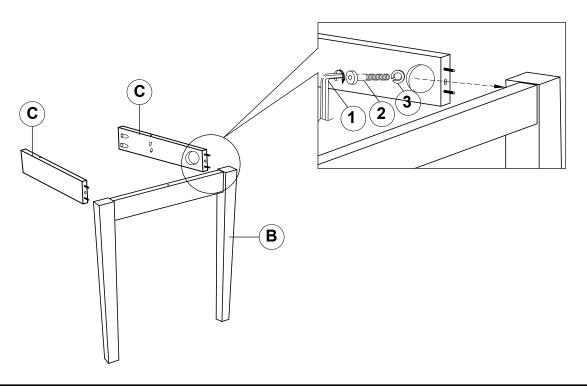

## STEP 1

## PARTS IDENTIFICATION

| A | BACK FRAME      | 1PC  |
|---|-----------------|------|
| В | FRONT LEG FRAME | 1PC  |
| С | SIDE RAIL       | 2PCS |
| D | SEAT CUSHION    | 1PC  |
| E | RIGHT STRETCHER | 1PC  |
| F | LEFT STRETCHER  | 1PC  |

### HARDWARE IDENTIFICATION

| 1 | ALLEN WRENCH<br>(M4 x 110mm - BLK)         |                                  | 1PC  |
|---|--------------------------------------------|----------------------------------|------|
| 2 | BOLT<br>(M6 x 50mm - RBW)                  |                                  | 6PCS |
| 3 | LOCK WASHER<br>(1/4" - BLK)                |                                  | 6PCS |
| 4 | SHORT PAN HEAD SCREW<br>(#8 x 1" - BLK)    | <i>←111111111</i> ( <del>}</del> | 4PCS |
| 5 | LONG PAN HEAD SCREW<br>(#8 x 1 1/2" - BLK) | <i><ammmut< i="">⊕</ammmut<></i> | 4PCS |