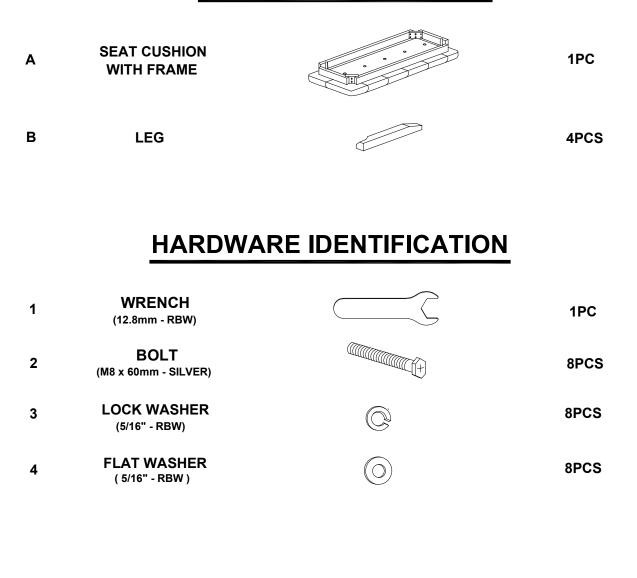

# ASSEMBLY INSTRUCTIONS COASTER FINE FURNITURE



Fine Furniture for every stage of life



REVISION 0: 07/27/2011 REVISION 1: 09/21/2018 REVISION 2:12/13/2020

PAGE 1 OF 3

COASTERFURNITURE.COM

## ITEM : 102723



### **ASSEMBLY INSTRUCTIONS**

#### **ASSEMBLY TIPS :**

- 1. Remove hardware from box and sort by size.
- 2. Please check to see that all hardware and parts are present prior to start of assembly.
- 3. Please follow attached instructions in the same sequence as numbered to assure fast & easy assembly.



#### WARNING !

- 1. Don't attempt to repair or modify parts that are broken or defective.Please contact the store immediately.
- 2. This product is for home use only and not intended for commercial establishments.







### PARTS IDENTIFICATION



## $\mathsf{ITEM}: 102723$

### **ASSEMBLY INSTRUCTIONS**



STEP 1





PAGE 3 OF 3

COASTERFURNITURE.COM