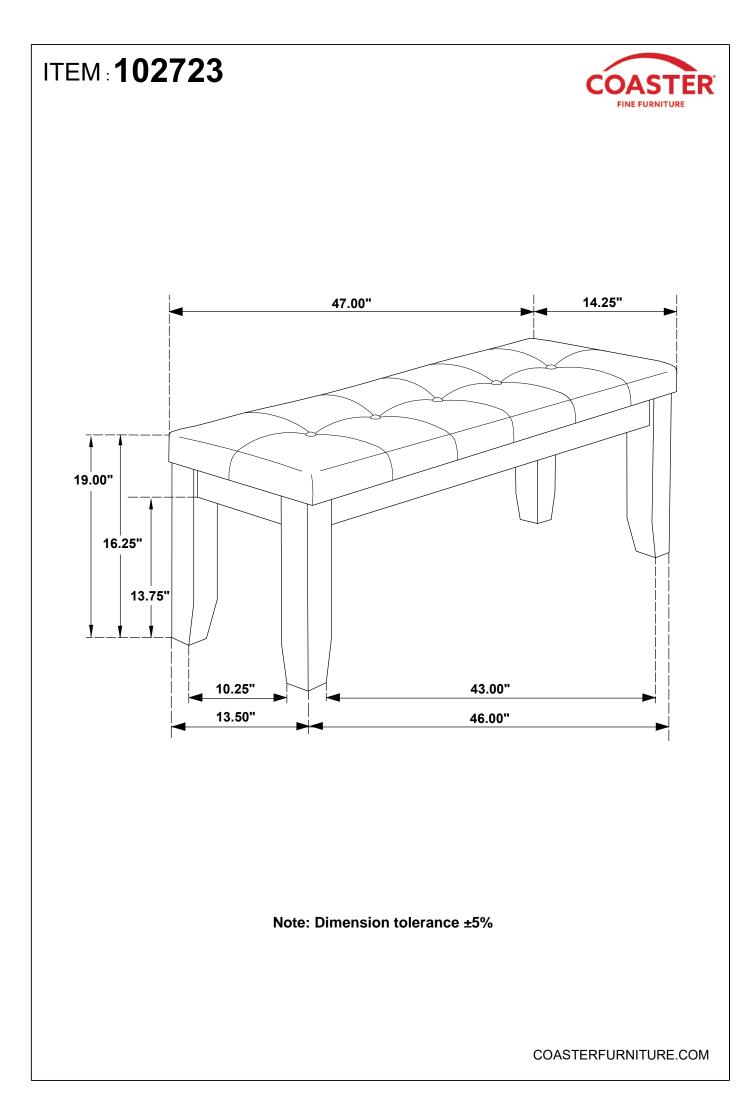

of life



REVISION 0: 07/27/2011 REVISION 1: 09/21/2018 REVISION 2:12/13/2020

PAGE 1 OF 3

COASTERFURNITURE.COM

## ITEM : 102723



### **ASSEMBLY INSTRUCTIONS**

#### **ASSEMBLY TIPS :**

- 1. Remove hardware from box and sort by size.
- 2. Please check to see that all hardware and parts are present prior to start of assembly.
- 3. Please follow attached instructions in the same sequence as numbered to assure fast & easy assembly.



#### WARNING !

- 1. Don't attempt to repair or modify parts that are broken or defective.Please contact the store immediately.
- 2. This product is for home use only and not intended for commercial establishments.







### PARTS IDENTIFICATION



## $\mathsf{ITEM}: 102723$

### **ASSEMBLY INSTRUCTIONS**



STEP 1





PAGE 3 OF 3

COASTERFURNITURE.COM