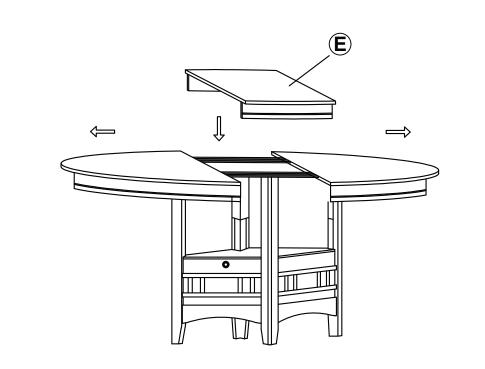

2/05/2019

PAGE 1 OF 4



### **ASSEMBLY INSTRUCTIONS**

### **ASSEMBLY TIPS:**

- 1. Remove hardware from box and sort by size.
- 2. Please check to see that all hardware and parts are present prior to start of assembly.
- 3. Please follow attached instructions in the same sequence as numbered to assure fast & easy assembly.



#### WARNING!

1. Don't attempt to repair or modify parts that are broken or defective. Please contact the store immediately.

2. This product is for home use only and not intended for commercial establishments.



#### NOTE:

Phillips head screw driver is required in the assembly process; however, manufacturer does not provide this item.





### **ASSEMBLY INSTRUCTIONS**

### **STEP 1**





STEP 3

**STEP 4** 





PAGE 3 OF 4

### ASSEMBLY INSTRUCTIONS STEP 5



### STEP 6 COMPLETE









Note: Dimension tolerance ±5%



## ASSEMBLY INSTRUCTIONS COASTER FINE FURNITURE



Fine Furniture for every stage of life

105279 Counter Height Chair

REVISION 0: 12/17/2013 REVISION 1: 12/02/2019

PAGE 1 OF 3



### **ASSEMBLY INSTRUCTIONS**

#### **ASSEMBLY TIPS:**

- 1. Remove hardware from box and sort by size.
- 2. Please check to see that all hardware and parts are present prior to start of assembly.
- 3. Please follow attached instructions in the same sequence as numbered to assure fast & easy assembly.



#### WARNING!

1. Don't attempt to repair or modify parts that are broken or defective. Please contact the store immediately.

2. This product is for home use only and not intended for commercial establishments.



#### NOTE:

Quantities shown are