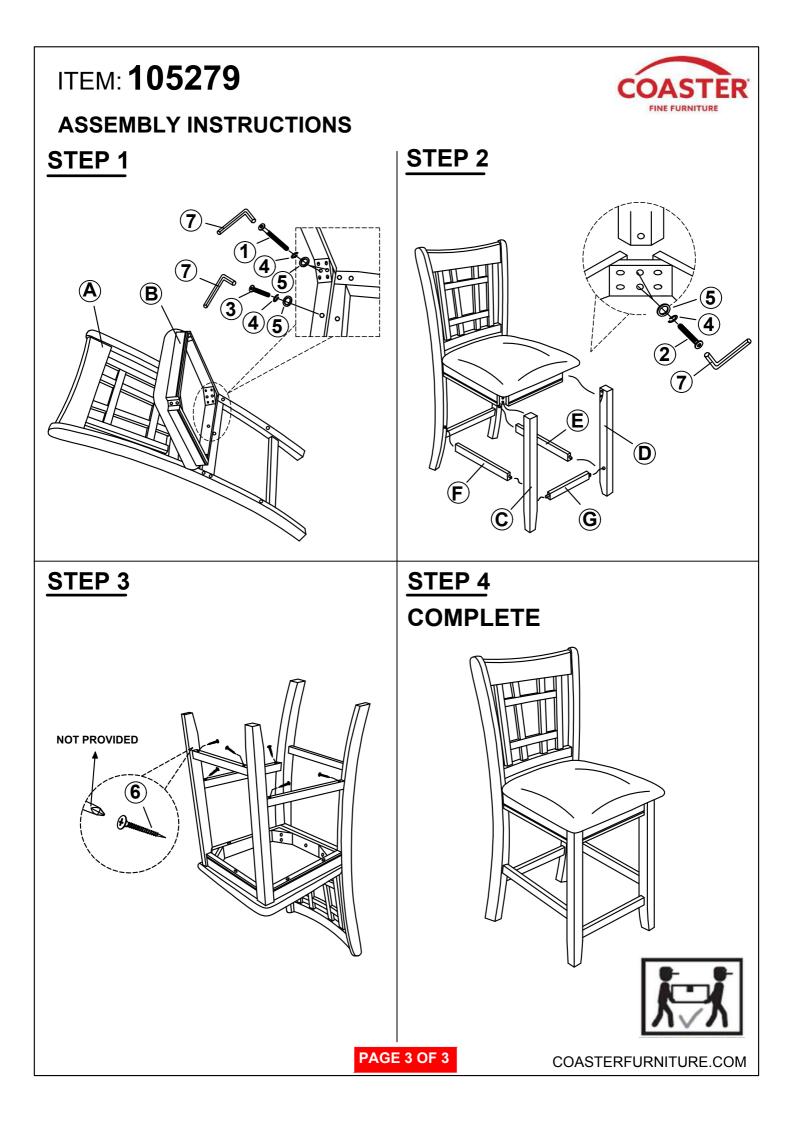

e of life

105279 Counter Height Chair

REVISION 0: 12/17/2013 REVISION 1: 12/02/2019

PAGE 1 OF 3



### **ASSEMBLY INSTRUCTIONS**

#### **ASSEMBLY TIPS:**

- 1. Remove hardware from box and sort by size.
- 2. Please check to see that all hardware and parts are present prior to start of assembly.
- 3. Please follow attached instructions in the same sequence as numbered to assure fast & easy assembly.



#### WARNING!

1. Don't attempt to repair or modify parts that are broken or defective. Please contact the store immediately.

2. This product is for home use only and not intended for commercial establishments.



#### NOTE:

Quantities shown are for one chair.

Phillips head screw driver is required in the assembly process; however, manufacturer does not provide this item.

PAGE 2 OF 3