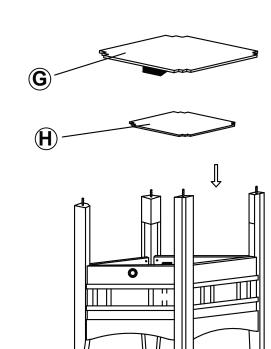

age of life



REVISION 0: 12/17/2013 REVISION 1: 12/05/2019

PAGE 1 OF 4



### **ASSEMBLY INSTRUCTIONS**

### **ASSEMBLY TIPS:**

- 1. Remove hardware from box and sort by size.
- 2. Please check to see that all hardware and parts are present prior to start of assembly.
- 3. Please follow attached instructions in the same sequence as numbered to assure fast & easy assembly.



#### WARNING!

1. Don't attempt to repair or modify parts that are broken or defective. Please contact the store immediately.

2. This product is for home use only and not intended for commercial establishments.



#### NOTE:

Phillips head screw driver is required in the assembly process; however, manufacturer does not provide this item.





### **ASSEMBLY INSTRUCTIONS**

### **STEP 1**





STEP 3

**STEP 4** 





PAGE 3 OF 4

### ASSEMBLY INSTRUCTIONS STEP 5



### STEP 6 COMPLETE









Note: Dimension tolerance ±5%



## ASSEMBLY INSTRUCTIONS COASTER FINE FURNITURE



Fine Furniture for every stage of life

105279 Counter Height Chair

REVISION 0: 12/17/2013 REVISION 1: 12/02/2019

PAGE 1 OF 3



### **ASSEMBLY INSTRUCTIONS**

#### **ASSEMBLY TIPS:**

- 1. Remove hardware from box and sort by size.
- 2. Please check to see that all hardware and parts are present prior to start of assembly.
- 3. Please follow attached instructions in the same sequence as numbered to assure fast & easy assembly.



#### WARNING!

1. Don't attempt to repair or modify parts that are broken or defective. Please contact the store immediately.

2. This product is for home use only and not intended for commercial e