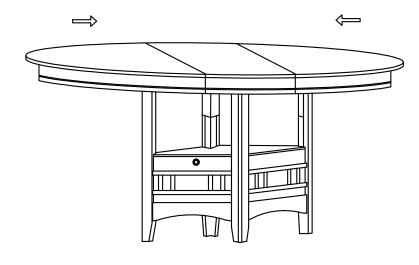

### **ASSEMBLY INSTRUCTIONS**

### **ASSEMBLY TIPS:**

- 1. Remove hardware from box and sort by size.
- 2. Please check to see that all hardware and parts are present prior to start of assembly.
- 3. Please follow attached instructions in the same sequence as numbered to assure fast & easy assembly.



#### WARNING!

1. Don't attempt to repair or modify parts that are broken or defective. Please contact the store immediately.

2. This product is for home use only and not intended for commercial establishments.



#### NOTE:

Phillips head screw driver is required in the assembly process; however, manufacturer does not provide this item.





### **ASSEMBLY INSTRUCTIONS**

### **STEP 1**





STEP 3

**STEP 4** 





PAGE 3 OF 4

### ASSEMBLY INSTRUCTIONS STEP 5



### STEP 6 COMPLETE









Note: Dimension tolerance ±5%



## ASSEMBLY INSTRUCTIONS COASTER FINE FURNITURE



Fine Furniture for every stage of life

105279 Counter Height Chair

REVISION 0: 12/17/2013 REVISION 1: 12/02/2019

PAGE 1 OF 3



### **ASSEMBLY INSTRUCTIONS**

#### **ASSEMBLY TIPS:**

- 1. Remove hardware from box and sort by size.
- 2. Please check to see that all hardware and parts are present prior to start of assembly.
- 3. Please follow attached instructions in the same sequence as numbered to assure fast & easy assembly.



#### WARNING!

1. Don't attempt to repair or modify parts that are broken or defective. Please contact the store immediately.

2. This product is for home use only and not intended for commercial establishments.



#### NOTE:

Quantities shown are for one chair.

Phillip