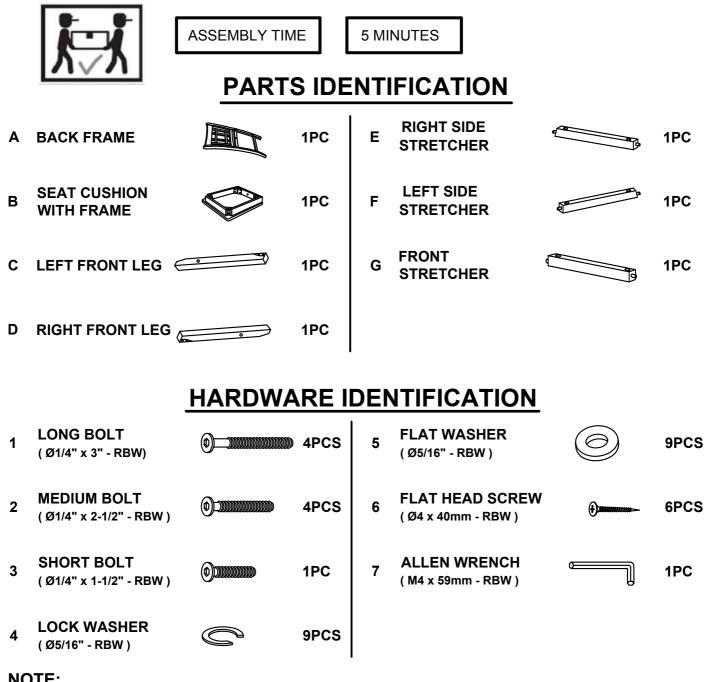

## ASSEMBLY INSTRUCTIONS COASTER FINE FURNITURE

Fine Furniture for every stage of life

105279 Counter Height Chair

REVISION 0: 12/17/2013 REVISION 1: 12/02/2019

PAGE 1 OF 3

#### NOTE:

Quantities shown are for one chair.

Phillips head screw driver is required in the assembly process; however, manufacturer does not provide this item.

PAGE 2 OF 3