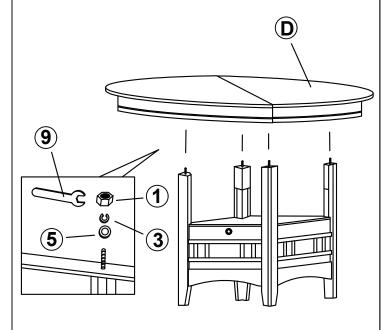

e of life



REVISION 0: 12/17/2013 REVISION 1: 12/05/2019

PAGE 1 OF 4



### **ASSEMBLY INSTRUCTIONS**

### **ASSEMBLY TIPS:**

- 1. Remove hardware from box and sort by size.
- 2. Please check to see that all hardware and parts are present prior to start of assembly.
- 3. Please follow attached instructions in the same sequence as numbered to assure fast & easy assembly.



#### WARNING!

1. Don't attempt to repair or modify parts that are broken or defective. Please contact the store immediately.

2. This product is for home use only and not intended for commercial establishments.



#### NOTE:

Phillips head screw driver is required in the assembly process; however, manufacturer does not provide this item.





### **ASSEMBLY INSTRUCTIONS**

### **STEP 1**





STEP 3

**STEP 4** 





PAGE 3 OF 4

### ASSEMBLY INSTRUCTIONS STEP 5



### STEP 6 COMPLETE









Note: Dimension tolerance ±5%



## ASSEMBLY INSTRUCTIONS COASTER FINE FURNITURE



Fine Furniture for every stage of life

105279 Counter Height Chair

REVISION 0: 12/17/2013 REVISION 1: 12/02/2019

PAGE 1 OF 3



### **ASSEMBLY INSTRUCTIONS**

#### **ASSEMBLY TIPS:**

- 1. Remove hardware from box and sort by size.
- 2. Please check to see that all hardware and parts are present prior to start of assembly.
- 3. Please follow attached instructions in the same sequence as numbered to assure fast & easy assembly.



#### WARNING!

1. Don't attempt to repair or modify parts that are broken or defective. Please contact the store immediately.

2. This product is for home use only and not intended for commercial est