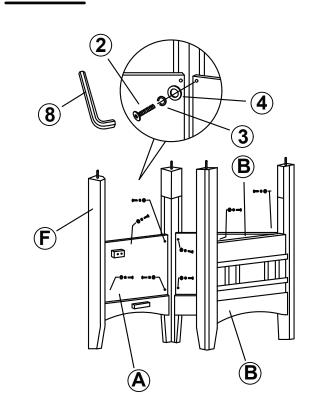

ne Furniture for every stage of life



REVISION 0: 12/17/2013 REVISION 1: 12/05/2019

PAGE 1 OF 4



### **ASSEMBLY INSTRUCTIONS**

### **ASSEMBLY TIPS:**

- 1. Remove hardware from box and sort by size.
- 2. Please check to see that all hardware and parts are present prior to start of assembly.
- 3. Please follow attached instructions in the same sequence as numbered to assure fast & easy assembly.



#### WARNING!

1. Don't attempt to repair or modify parts that are broken or defective. Please contact the store immediately.

2. This product is for home use only and not intended for commercial establishments.



#### NOTE:

Phillips head screw driver is required in the assembly process; however, manufacturer does not provide this item.





### **ASSEMBLY INSTRUCTIONS**

### **STEP 1**





STEP 3

**STEP 4** 





PAGE 3 OF 4

### ASSEMBLY INSTRUCTIONS STEP 5



### STEP 6 COMPLETE









Note: Dimension tolerance ±5%



## ASSEMBLY INSTRUCTIONS COASTER FINE FURNITURE



Fine Furniture for every stage of life

105279 Counter Height Chair

REVISION 0: 12/17/2013 REVISION 1: 12/02/2019

PAGE 1 OF 3



### **ASSEMBLY INSTRUCTIONS**

#### **ASSEMBLY TIPS:**

- 1. Remove hardware from box and sort by size.
- 2. Please check to see that all hardware and parts are present prior to start of assembly.
- 3. Please follow attached instructions in the same sequence as numbered to assure fast & easy assembly.



#### WARNING!

1. Don't attempt to repair or modify parts that are broken or defective. Please contact the store immediately.

2. This product is for home use only and not