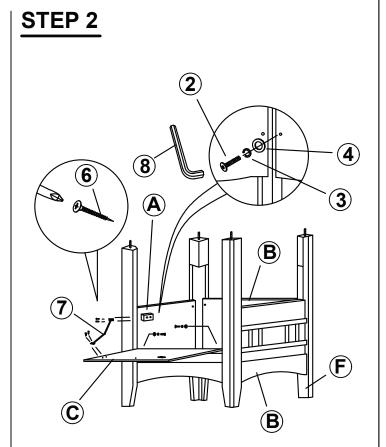

Furniture for every stage of life



REVISION 0: 12/17/2013 REVISION 1: 12/05/2019

PAGE 1 OF 4



### **ASSEMBLY INSTRUCTIONS**

### **ASSEMBLY TIPS:**

- 1. Remove hardware from box and sort by size.
- 2. Please check to see that all hardware and parts are present prior to start of assembly.
- 3. Please follow attached instructions in the same sequence as numbered to assure fast & easy assembly.



#### WARNING!

1. Don't attempt to repair or modify parts that are broken or defective. Please contact the store immediately.

2. This product is for home use only and not intended for commercial establishments.



#### NOTE:

Phillips head screw driver is required in the assembly process; however, manufacturer does not provide this item.





### **ASSEMBLY INSTRUCTIONS**

### **STEP 1**





STEP 3

**STEP 4** 





PAGE 3 OF 4

### ASSEMBLY INSTRUCTIONS STEP 5



### STEP 6 COMPLETE









Note: Dimension tolerance ±5%



## ASSEMBLY INSTRUCTIONS COASTER FINE FURNITURE



Fine Furniture for every stage of life

105279 Counter Height Chair

REVISION 0: 12/17/2013 REVISION 1: 12/02/2019

PAGE 1 OF 3



### **ASSEMBLY INSTRUCTIONS**

#### **ASSEMBLY TIPS:**

- 1. Remove hardware from box and sort by size.
- 2. Please check to see that all hardware and parts are present prior to start of assembly.
- 3. Please follow attached instructions in the same sequence as numbered to assure fast & easy assembly.



#### WARNING!

1. Don't attempt to repair or modify parts that are broken or defective. Please contact the store immediately.

2. This product is for home use only and not in