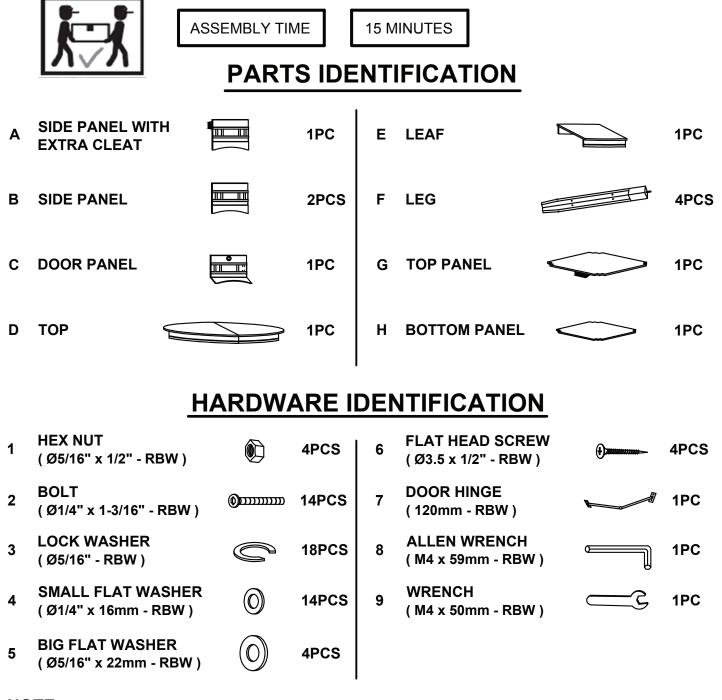

### **ASSEMBLY TIPS:**

- 1. Remove hardware from box and sort by size.
- 2. Please check to see that all hardware and parts are present prior to start of assembly.
- 3. Please follow attached instructions in the same sequence as numbered to assure fast & easy assembly.