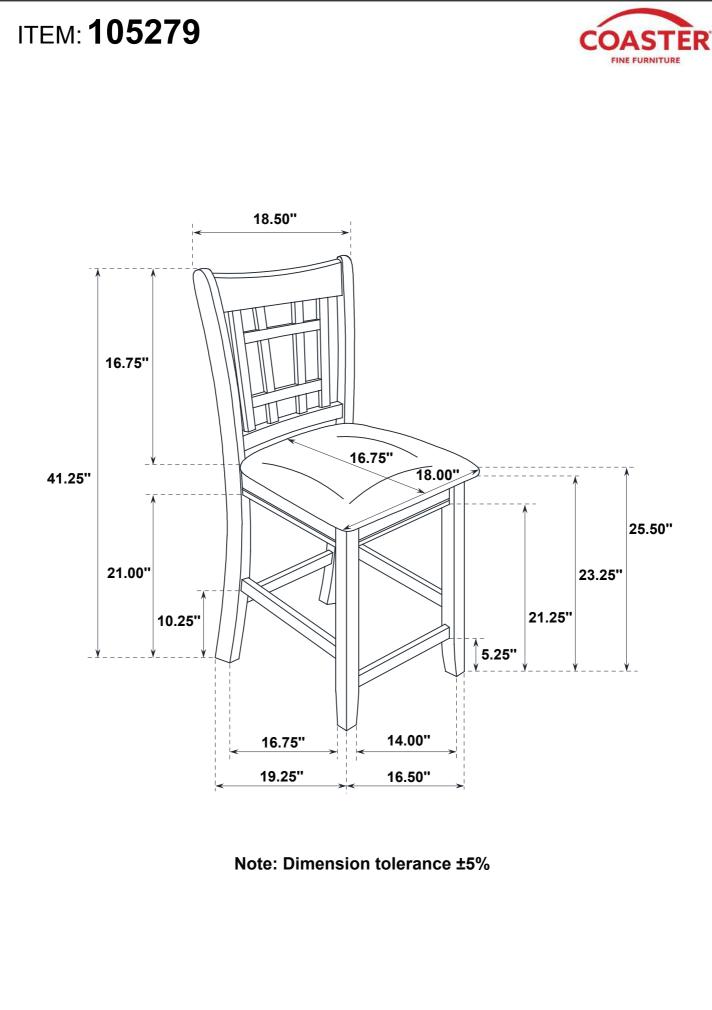

of life

105279 Counter Height Chair

REVISION 0: 12/17/2013 REVISION 1: 12/02/2019

PAGE 1 OF 3



### **ASSEMBLY INSTRUCTIONS**

#### **ASSEMBLY TIPS:**

- 1. Remove hardware from box and sort by size.
- 2. Please check to see that all hardware and parts are present prior to start of assembly.
- 3. Please follow attached instructions in the same sequence as numbered to assure fast & easy assembly.



#### WARNING!

1. Don't attempt to repair or modify parts that are broken or defective. Please contact the store immediately.

2. This product is for home use only and not intended for commercial establishments.



#### NOTE:

Quantities shown are for one chair.

Phillips head screw driver is required in the assembly process; however, manufacturer does not provide this item.

PAGE 2 OF 3