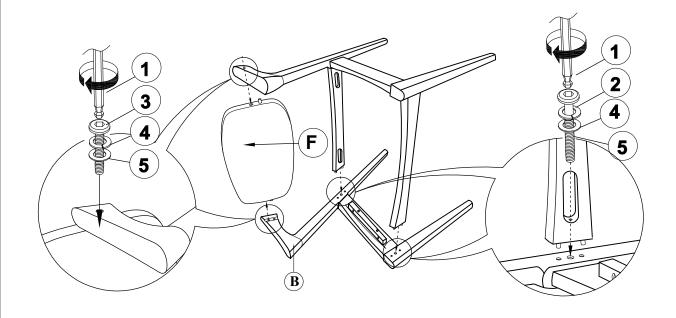

| 6PCS |
|---|------------------------------------|----------|------|---|---------------------------------------|------------|------|
| 2 | LONG BOLT<br>(M6 x 50MM - RBW)     |          | 4PCS | 6 | PAN HEAD SCREW<br>(#8 x 1 1/4" - BLK) | <b>(1)</b> | 4PCS |
| 3 | SHORT BOLT<br>(M6 x 35MM - RBW)    |          | 2PCS | 7 | WOOD DOWEL<br>(M10 x 30MM)            |            | 2PCS |
| 4 | LOCK WASHER<br>(1/4" - BLK)        | <b>©</b> | 6PCS | 8 | WOOD PLUG<br>(Ø14.5 X 9MM)            |            | 2PCS |

#### NOTE:

Phillips head screw driver is required in the assembly process; However, manufacturer not provide this item. Quantities shown are for one chair.

# ITEM: 105352 ASSEMBLY INSTRUCTIONS



### STEP 1



## STEP 2



### **ASSEMBLY INSTRUCTIONS**

# COASTER

### STEP 3



## STEP 4



### **ASSEMBLY INSTRUCTIONS**



## STEP 5



# STEP 6 COMPLETE









Note: Dimension tolerence ± 5%