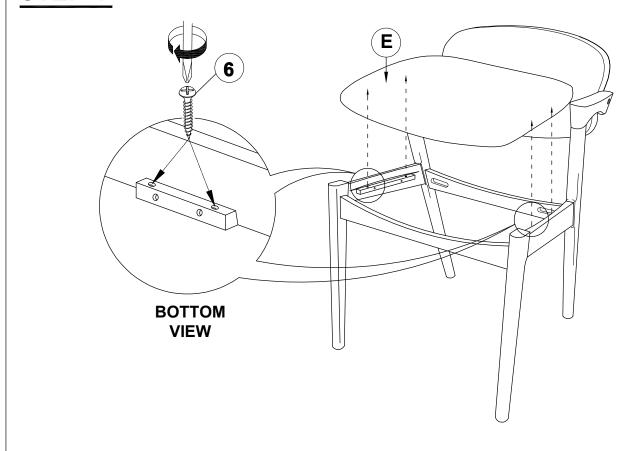

6PCS |
|---|------------------------------------|----------|------|---|---------------------------------------|------------|------|
| 2 | LONG BOLT<br>(M6 x 50MM - RBW)     |          | 4PCS | 6 | PAN HEAD SCREW<br>(#8 x 1 1/4" - BLK) | <b>(1)</b> | 4PCS |
| 3 | SHORT BOLT<br>(M6 x 35MM - RBW)    |          | 2PCS | 7 | WOOD DOWEL<br>(M10 x 30MM)            |            | 2PCS |
| 4 | LOCK WASHER<br>(1/4" - BLK)        | <b>©</b> | 6PCS | 8 | WOOD PLUG<br>(Ø14.5 X 9MM)            |            | 2PCS |

#### NOTE:

Phillips head screw driver is required in the assembly process; However, manufacturer not provide this item. Quantities shown are for one chair.

# ITEM: 105352 ASSEMBLY INSTRUCTIONS



### STEP 1



## STEP 2



### **ASSEMBLY INSTRUCTIONS**

# COASTER

### STEP 3



## STEP 4



### **ASSEMBLY INSTRUCTIONS**



## STEP 5



# STEP 6 COMPLETE









Note: Dimension tolerence ± 5%