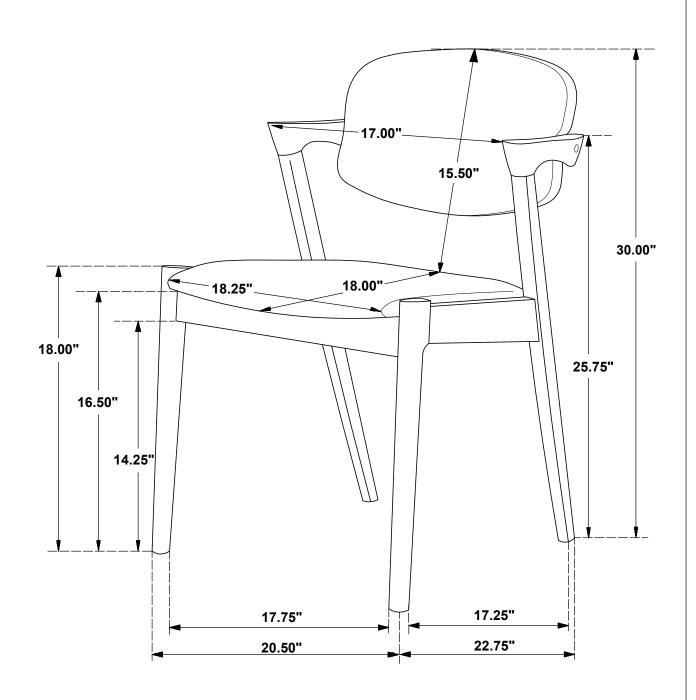

-------------------------------------|------------|------|
| 2 | LONG BOLT<br>(M6 x 50MM - RBW)     |          | 4PCS | 6 | PAN HEAD SCREW<br>(#8 x 1 1/4" - BLK) | <b>(1)</b> | 4PCS |
| 3 | SHORT BOLT<br>(M6 x 35MM - RBW)    |          | 2PCS | 7 | WOOD DOWEL<br>(M10 x 30MM)            |            | 2PCS |
| 4 | LOCK WASHER<br>(1/4" - BLK)        | <b>©</b> | 6PCS | 8 | WOOD PLUG<br>(Ø14.5 X 9MM)            |            | 2PCS |

#### NOTE:

Phillips head screw driver is required in the assembly process; However, manufacturer not provide this item. Quantities shown are for one chair.

# ITEM: 105352 ASSEMBLY INSTRUCTIONS



### STEP 1



## STEP 2



### **ASSEMBLY INSTRUCTIONS**

# COASTER

### STEP 3



## STEP 4



### **ASSEMBLY INSTRUCTIONS**



## STEP 5



# STEP 6 COMPLETE









Note: Dimension tolerence ± 5%