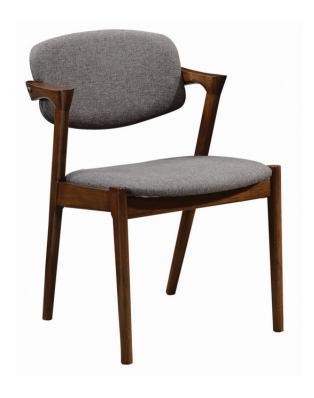

### PARTS IDENTIFICATION

A RIGHT LEG FRAME

1PC D SHORT RAIL

1PC E SEAT CUSHION

1PC C LONG RAIL

1PC F BACKREST

1PC

1PC