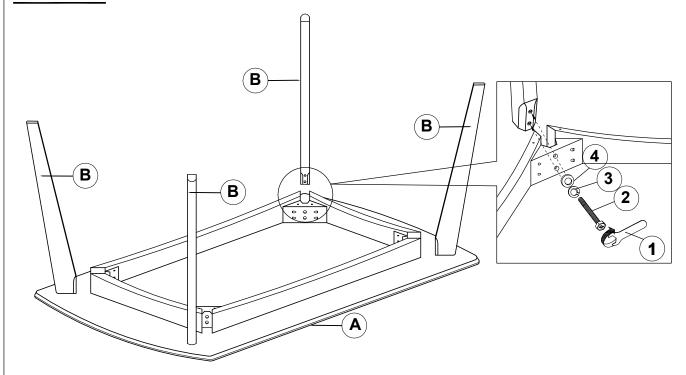

n the same sequence as numbered to assure fast & easy assembly.



#### **WARNING!**

- 1. Don't attempt to repair or modify parts that are broken or defective. Please contact the store immediately.
- 2. This product is for home use only and not intended for commercial establishments.



ASSEMBLY TIME

15 MINUTES

### PARTS IDENTIFICATION

A TOP



1PC

B LEG

(5/16" - RBW)



4PCS

### HARDWARE IDENTIFICATION

| 1 | WRENCH<br>(12.8mm - RBW)         |                   | 1PC  |
|---|----------------------------------|-------------------|------|
| 2 | HEX BOLT<br>(M8 x 60mm - SILVER) | (5 <sup>2</sup> ) | 8PCS |
| 3 | LOCK WASHER<br>(5/6" - RBW)      |                   | 8PCS |
| 4 | FLAT WASHER                      |                   | 8PCS |

#### **ASSEMBLY INSTRUCTIONS**



# STEP 1



# STEP 2 COMPLETE









Note: Dimension tolerance ±5%



# ASSEMBLY INSTRUCTIONS COASTER FINE FURNITURE



Fine Furniture for every stage of life

105352 Dining Side Chair

REVISION 0: 06/04/2014 REVISION 1: 03/10/2016 REVISION 2: 11/13/2020

#### **ASSEMBLY INSTRUCTIONS**

# COASTER

#### **ASSEMBLY TIPS:**

- 1. Remove hardware from box and sort by size.
- 2. Please check to see that all hardware and parts are present prior to start of assembly.
- 3. Please follow attached instructions in the same sequence as numbered to assure fast & easy assembly.



#### **WARNING!**

- 1. Don't attempt to repair or modify parts that are broken or defective. Please contact the store immediately.
- 2. This product is for home use only and not intended for commercial establishments.



ASSEMBLY TIM