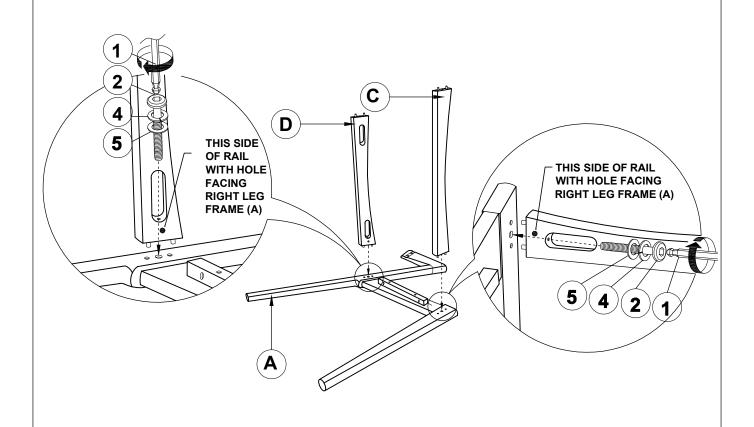

BLK) |          | 1PC  | 5 | FLAT WASHER<br>(M6 X 13MM - RBW)      |            | 6PCS |
|---|------------------------------------|----------|------|---|---------------------------------------|------------|------|
| 2 | LONG BOLT<br>(M6 x 50MM - RBW)     |          | 4PCS | 6 | PAN HEAD SCREW<br>(#8 x 1 1/4" - BLK) | <b>(1)</b> | 4PCS |
| 3 | SHORT BOLT<br>(M6 x 35MM - RBW)    |          | 2PCS | 7 | WOOD DOWEL<br>(M10 x 30MM)            |            | 2PCS |
| 4 | LOCK WASHER<br>(1/4" - BLK)        | <b>©</b> | 6PCS | 8 | WOOD PLUG<br>(Ø14.5 X 9MM)            |            | 2PCS |

#### NOTE:

Phillips head screw driver is required in the assembly process; However, manufacturer not provide this item. Quantities shown are for one chair.

# ITEM: 105352 ASSEMBLY INSTRUCTIONS



### STEP 1



## STEP 2



### **ASSEMBLY INSTRUCTIONS**

# COASTER

### STEP 3



## STEP 4



### **ASSEMBLY INSTRUCTIONS**



## STEP 5



# STEP 6 COMPLETE









Note: Dimension tolerence ± 5%