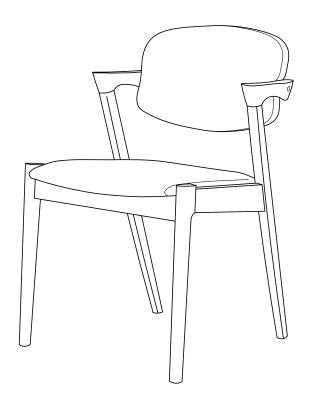

---|---------------------------------------|------------|------|
| 2 | LONG BOLT<br>(M6 x 50MM - RBW)     |          | 4PCS | 6 | PAN HEAD SCREW<br>(#8 x 1 1/4" - BLK) | <b>(1)</b> | 4PCS |
| 3 | SHORT BOLT<br>(M6 x 35MM - RBW)    |          | 2PCS | 7 | WOOD DOWEL<br>(M10 x 30MM)            |            | 2PCS |
| 4 | LOCK WASHER<br>(1/4" - BLK)        | <b>©</b> | 6PCS | 8 | WOOD PLUG<br>(Ø14.5 X 9MM)            |            | 2PCS |

#### NOTE:

Phillips head screw driver is required in the assembly process; However, manufacturer not provide this item. Quantities shown are for one chair.

# ITEM: 105352 ASSEMBLY INSTRUCTIONS



### STEP 1



## STEP 2



### **ASSEMBLY INSTRUCTIONS**

# COASTER

### STEP 3



## STEP 4



### **ASSEMBLY INSTRUCTIONS**



## STEP 5



# STEP 6 COMPLETE









Note: Dimension tolerence ± 5%