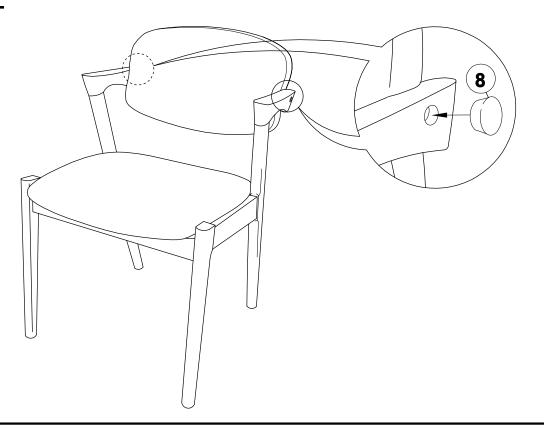

--|----------|------|---|---------------------------------------|------------|------|
| 2 | LONG BOLT<br>(M6 x 50MM - RBW)     |          | 4PCS | 6 | PAN HEAD SCREW<br>(#8 x 1 1/4" - BLK) | <b>(1)</b> | 4PCS |
| 3 | SHORT BOLT<br>(M6 x 35MM - RBW)    |          | 2PCS | 7 | WOOD DOWEL<br>(M10 x 30MM)            |            | 2PCS |
| 4 | LOCK WASHER<br>(1/4" - BLK)        | <b>©</b> | 6PCS | 8 | WOOD PLUG<br>(Ø14.5 X 9MM)            |            | 2PCS |

#### NOTE:

Phillips head screw driver is required in the assembly process; However, manufacturer not provide this item. Quantities shown are for one chair.

# ITEM: 105352 ASSEMBLY INSTRUCTIONS



### STEP 1



## STEP 2



### **ASSEMBLY INSTRUCTIONS**

# COASTER

### STEP 3



## STEP 4



### **ASSEMBLY INSTRUCTIONS**



## STEP 5



# STEP 6 COMPLETE









Note: Dimension tolerence ± 5%