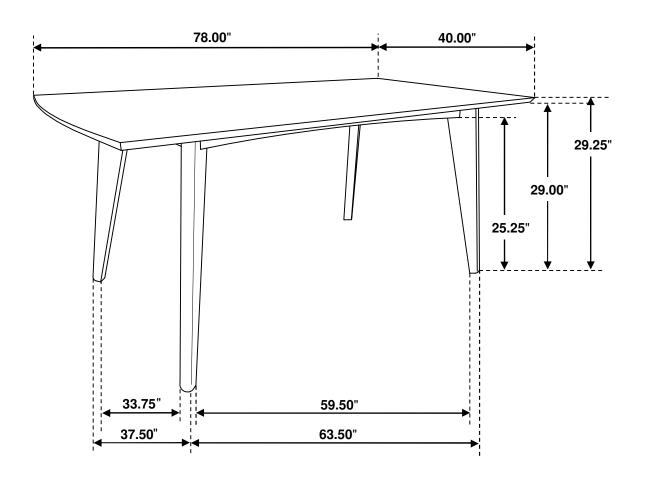

ered to assure fast & easy assembly.



#### **WARNING!**

- 1. Don't attempt to repair or modify parts that are broken or defective. Please contact the store immediately.
- 2. This product is for home use only and not intended for commercial establishments.



ASSEMBLY TIME

15 MINUTES

### PARTS IDENTIFICATION

A TOP



1PC

B LEG

(5/16" - RBW)



4PCS

### HARDWARE IDENTIFICATION

| 1 | WRENCH<br>(12.8mm - RBW)         |                   | 1PC  |
|---|----------------------------------|-------------------|------|
| 2 | HEX BOLT<br>(M8 x 60mm - SILVER) | (5 <sup>2</sup> ) | 8PCS |
| 3 | LOCK WASHER<br>(5/6" - RBW)      |                   | 8PCS |
| 4 | FLAT WASHER                      |                   | 8PCS |

#### **ASSEMBLY INSTRUCTIONS**



# STEP 1



# STEP 2 COMPLETE









Note: Dimension tolerance ±5%



# ASSEMBLY INSTRUCTIONS COASTER FINE FURNITURE



Fine Furniture for every stage of life

105352 Dining Side Chair

REVISION 0: 06/04/2014 REVISION 1: 03/10/2016 REVISION 2: 11/13/2020

#### **ASSEMBLY INSTRUCTIONS**

# COASTER

#### **ASSEMBLY TIPS:**

- 1. Remove hardware from box and sort by size.
- 2. Please check to see that all hardware and parts are present prior to start of assembly.
- 3. Please follow attached instructions in the same sequence as numbered to assure fast & easy assembly.



#### **WARNING!**

- 1. Don't attempt to repair or modify parts that are broken or defective. Please contact the store immediately.
- 2. This product is for home use only and not intended for commercial establishments.



ASSEMBLY TIME

15 MINUTES

### PARTS ID