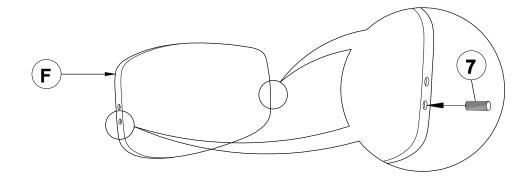

| 1PC  | 5 | FLAT WASHER<br>(M6 X 13MM - RBW)      |            | 6PCS |
|---|------------------------------------|----------|------|---|---------------------------------------|------------|------|
| 2 | LONG BOLT<br>(M6 x 50MM - RBW)     |          | 4PCS | 6 | PAN HEAD SCREW<br>(#8 x 1 1/4" - BLK) | <b>(1)</b> | 4PCS |
| 3 | SHORT BOLT<br>(M6 x 35MM - RBW)    |          | 2PCS | 7 | WOOD DOWEL<br>(M10 x 30MM)            |            | 2PCS |
| 4 | LOCK WASHER<br>(1/4" - BLK)        | <b>©</b> | 6PCS | 8 | WOOD PLUG<br>(Ø14.5 X 9MM)            |            | 2PCS |

#### NOTE:

Phillips head screw driver is required in the assembly process; However, manufacturer not provide this item. Quantities shown are for one chair.

# ITEM: 105352 ASSEMBLY INSTRUCTIONS



### STEP 1



## STEP 2



### **ASSEMBLY INSTRUCTIONS**

# COASTER

### STEP 3



## STEP 4



### **ASSEMBLY INSTRUCTIONS**



## STEP 5



# STEP 6 COMPLETE









Note: Dimension tolerence ± 5%