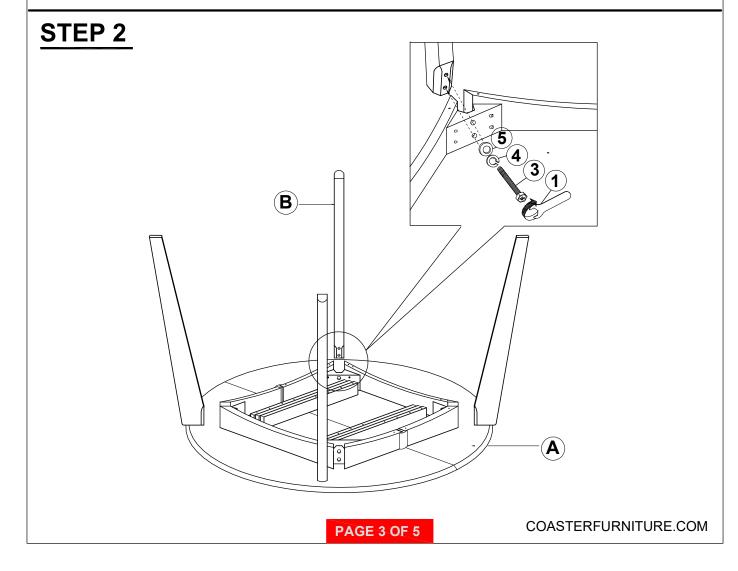

# ASSEMBLY INSTRUCTIONS COASTER FINE FURNITURE



Fine Furniture for every stage of life



REVISION 0: 05/26/2014 REVISION 1: 02/20/2020

PAGE 1 OF 5

COASTERFURNITURE.COM



### **ASSEMBLY INSTRUCTIONS**

### **ASSEMBLY TIPS :**

- 1. Remove hardware from box and sort by size.
- 2. Please check to see that all hardware and parts are present prior to start of assembly.
- 3. Please follow attached instructions in the same sequence as numbered to assure fast & easy assembly.



### WARNING !

- 1. Don't attempt to repair or modify parts that are broken or defective.Please contact the store immediately.
- 2. This product is for home use only and not intended for commercial establishments.



## ITEM: 105361 ASSEMBLY INSTRUCTIONS



### STEP 1

ATTENTION : REMOVE ALL SCREW AND SMALL LEG.





## ITEM: 105361 ASSEMBLY INSTRUCTIONS



## STEP 3



## ITEM: 105361 ASSEMBLY INSTRUCTIONS



## STEP 5



## STEP 6 COMPLETE





Note: Dimension tolerance ±5%



# ASSEMBLY INSTRUCTIONS COASTER FINE FURNITURE



Fine Furniture for every stage of life

# 105362 Dining Side Chair

REVISION 0: 05/26/2014 REVISION 1: 08/19/2014 REVISION 2: 02/18/2016 REVISION 3: 11/13/2020

PAGE 1 OF 5

COASTERFURNITURE.COM

### **ASSEMBLY INSTRUCTIONS**

### **ASSEMBLY TIPS :**

- 1. Remove hardware from box and sort by size.
- 2. Please check to see that all hardware and parts are present prior to start of assembly.
- 3. Please follow attached instructions in the same sequence as numbered to assure fast & easy assembly.

## WARNING ! 1. Don't attempt immediately. 2. This product i

1. Don't attempt to r