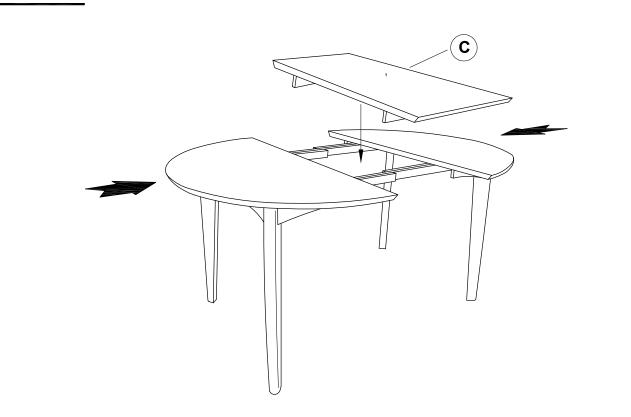

26/2014 REVISION 1: 02/20/2020

PAGE 1 OF 5

COASTERFURNITURE.COM



### **ASSEMBLY INSTRUCTIONS**

### **ASSEMBLY TIPS :**

- 1. Remove hardware from box and sort by size.
- 2. Please check to see that all hardware and parts are present prior to start of assembly.
- 3. Please follow attached instructions in the same sequence as numbered to assure fast & easy assembly.



### WARNING !

- 1. Don't attempt to repair or modify parts that are broken or defective.Please contact the store immediately.
- 2. This product is for home use only and not intended for commercial establishments.



## ITEM: 105361 ASSEMBLY INSTRUCTIONS



### STEP 1

ATTENTION : REMOVE ALL SCREW AND SMALL LEG.





## ITEM: 105361 ASSEMBLY INSTRUCTIONS



## STEP 3



## ITEM: 105361 ASSEMBLY INSTRUCTIONS



## STEP 5



## STEP 6 COMPLETE





Note: Dimension tolerance ±5%



# ASSEMBLY INSTRUCTIONS COASTER FINE FURNITURE



Fine Furniture for every stage of life

# 105362 Dining Side Chair

REVISION 0: 05/26/2014 REVISION 1: 08/19/2014 REVISION 2: 02/18/2016 REVISION 3: 11/13/2020

PAGE 1 OF 5

COASTERFURNITURE.COM

### **ASSEMBLY INSTRUCTIONS**

### **ASSEMBLY TIPS :**

- 1. Remove hardware from box and sort by size.
- 2. Please check to see that all hardware and parts are present prior to start of assembly.
- 3. Please follow attached instructions in the same sequence as numbered to assure fast & easy assembly.

## WARNING ! 1. Don't attempt immediately. 2. This product i

1. Don't attempt to repair or modify parts that are broken or defective.Please contact the store immediately.

2. This product is