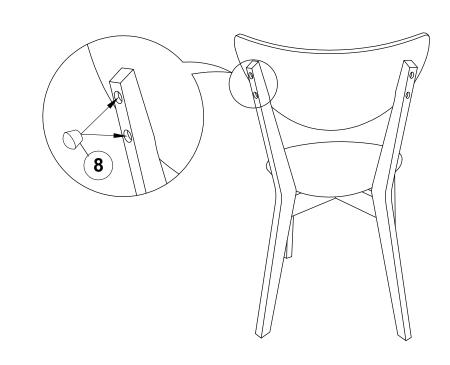

- 2. Please check to see that all hardware and parts are present prior to start of assembly.
- 3. Please follow attached instructions in the same sequence as numbered to assure fast & easy assembly.

## WARNING ! 1. Don't attempt immediately. 2. This product i

1. Don't attempt to repair or modify parts that are broken or defective.Please contact the store immediately.

2. This product is for home use only and not intended for commercial establishments.



### NOTE :

Phillips head screw driver is required in the assembly process; However, manufacturer not provide this item. Quantities shown are for one chair.

PAGE 2 OF 5

### **ASSEMBLY INSTRUCTIONS**



**STEP 1** 



## ASSEMBLY INSTRUCTIONS



## STEP 3



PAGE 4 OF 5

COASTERFURNITURE.COM

### **ASSEMBLY INSTRUCTIONS**



## STEP 5



## STEP 6 COMPLETE