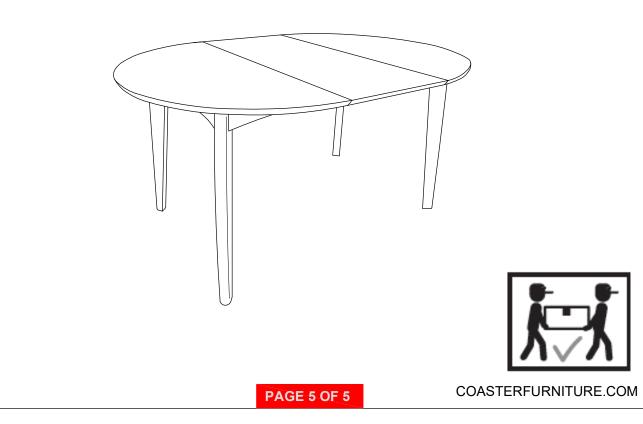

/20/2020

PAGE 1 OF 5

COASTERFURNITURE.COM



### **ASSEMBLY INSTRUCTIONS**

### **ASSEMBLY TIPS :**

- 1. Remove hardware from box and sort by size.
- 2. Please check to see that all hardware and parts are present prior to start of assembly.
- 3. Please follow attached instructions in the same sequence as numbered to assure fast & easy assembly.



### WARNING !

- 1. Don't attempt to repair or modify parts that are broken or defective.Please contact the store immediately.
- 2. This product is for home use only and not intended for commercial establishments.



## ITEM: 105361 ASSEMBLY INSTRUCTIONS



### STEP 1

ATTENTION : REMOVE ALL SCREW AND SMALL LEG.





## ITEM: 105361 ASSEMBLY INSTRUCTIONS



## STEP 3



## ITEM: 105361 ASSEMBLY INSTRUCTIONS



## STEP 5



## STEP 6 COMPLETE





Note: Dimension tolerance ±5%



# ASSEMBLY INSTRUCTIONS COASTER FINE FURNITURE



Fine Furniture for every stage of life

# 105362 Dining Side Chair

REVISION 0: 05/26/2014 REVISION 1: 08/19/2014 REVISION 2: 02/18/2016 REVISION 3: 11/13/2020

PAGE 1 OF 5

COASTERFURNITURE.COM

### **ASSEMBLY INSTRUCTIONS**

### **ASSEMBLY TIPS :**

- 1. Remove hardware from box and sort by size.
- 2. Please check to see that all hardware and parts are present prior to start of assembly.
- 3. Please follow attached instructions in the same sequence as numbered to assure fast & easy assembly.

## WARNING ! 1. Don't attempt immediately. 2. This product i

1. Don't attempt to repair or modify parts that are broken or defective.Please contact the store immediately.

2. This product is for home use only and