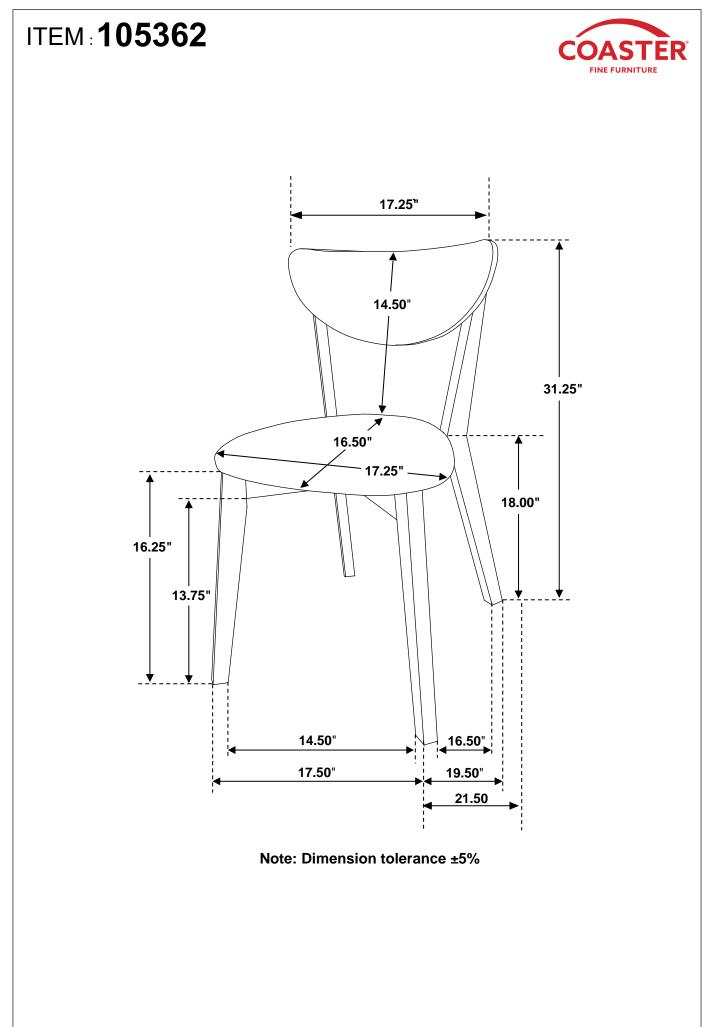

# 105362 Dining Side Chair

REVISION 0: 05/26/2014 REVISION 1: 08/19/2014 REVISION 2: 02/18/2016 REVISION 3: 11/13/2020

PAGE 1 OF 5

COASTERFURNITURE.COM