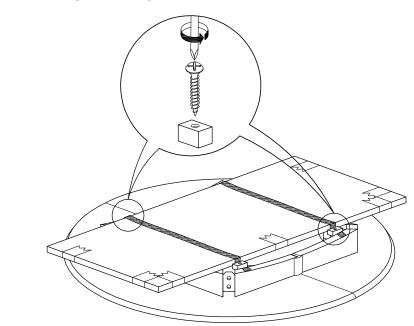

# ASSEMBLY INSTRUCTIONS COASTER FINE FURNITURE



Fine Furniture for every stage of life



REVISION 0: 05/26/2014 REVISION 1: 02/20/2020

PAGE 1 OF 5

COASTERFURNITURE.COM



### **ASSEMBLY INSTRUCTIONS**

### **ASSEMBLY TIPS :**

- 1. Remove hardware from box and sort by size.
- 2. Please check to see that all hardware and parts are present prior to start of assembly.
- 3. Please follow attached instructions in the same sequence as numbered to assure fast & easy assembly.



### WARNING !

- 1. Don't attempt to repair or modify parts that are broken or defective.Please contact the store immediately.
- 2. This product is for home use only and not intended for commercial establishments.



## ITEM: 105361 ASSEMBLY INSTRUCTIONS



### STEP 1

ATTENTION : REMOVE ALL SCREW AND SMALL LEG.





## ITEM: 105361 ASSEMBLY INSTRUCTIONS



## STEP 3



## ITEM: 105361 ASSEMBLY INSTRUCTIONS



## STEP 5



## STEP 6 COMPLETE





Note: Dimension tolerance ±5%



# ASSEMBLY INSTRUCTIONS COASTER FINE FURNITURE



Fine Furniture for every stage of life

# 105362 Dining Side Chair

REVISION 0: 05/26/2014 REVISION 1: 08/19/2014 REVISION 2: 02/18/2016 REVISION 3: 11/13/2020

PAGE 1 OF 5

COASTERFURNITURE.COM

### **ASSEMBLY INSTRUCTIONS**

### **ASSEMBLY TIPS :**

- 1. Remove hardware from box and sort by size.
- 2. Please check to see that all hardware and parts are present prior to start of assembly.
- 3. Please follow attached instructions in the same sequence as numbered to assure fast & easy assembly.

## WARNING ! 1. Don't attempt immediately. 2. This product i

1. Don't attempt to