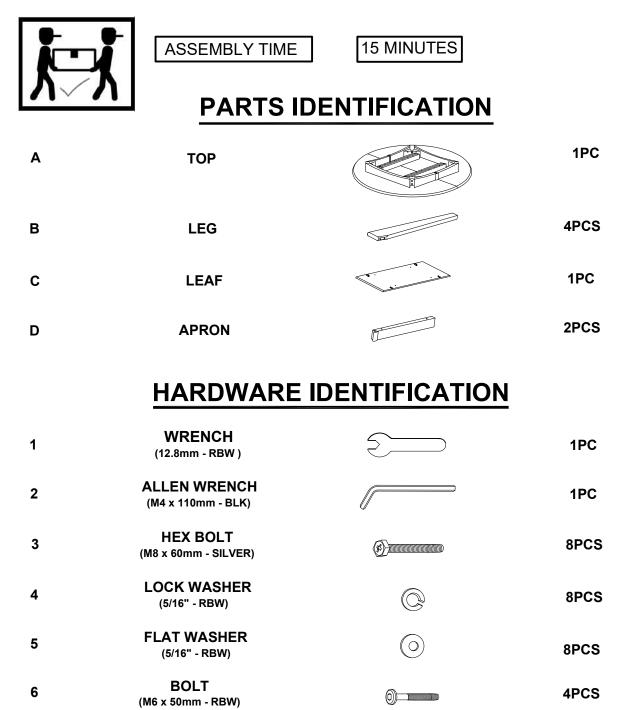

### **ASSEMBLY TIPS :**

- 1. Remove hardware from box and sort by size.
- 2. Please check to see that all hardware and parts are present prior to start of assembly.
- 3. Please follow attached instructions in the same sequence as numbered to assure fast & easy assembly.

### WARNING !

- 1. Don't attempt to repair or modify parts that are broken or defective.Please contact the store immediately.
- 2. This product is for home use only and not intended for commercial establishments.