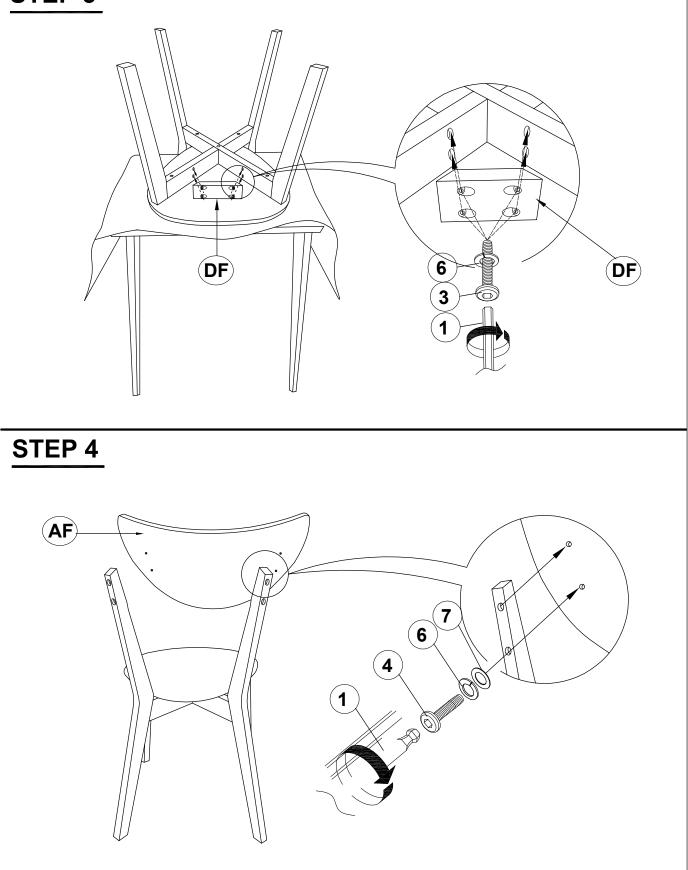

IONS**

### **ASSEMBLY TIPS :**

- 1. Remove hardware from box and sort by size.
- 2. Please check to see that all hardware and parts are present prior to start of assembly.
- 3. Please follow attached instructions in the same sequence as numbered to assure fast & easy assembly.

## WARNING ! 1. Don't attempt immediately. 2. This product i

1. Don't attempt to repair or modify parts that are broken or defective.Please contact the store immediately.

2. This product is for home use only and not intended for commercial establishments.



### NOTE :

Phillips head screw driver is required in the assembly process; However, manufacturer not provide this item. Quantities shown are for one chair.

PAGE 2 OF 5

### **ASSEMBLY INSTRUCTIONS**



**STEP 1** 



## ASSEMBLY INSTRUCTIONS



## STEP 3



PAGE 4 OF 5

COASTERFURNITURE.COM

### **ASSEMBLY INSTRUCTIONS**



## STEP 5



## STEP 6 COMPLETE