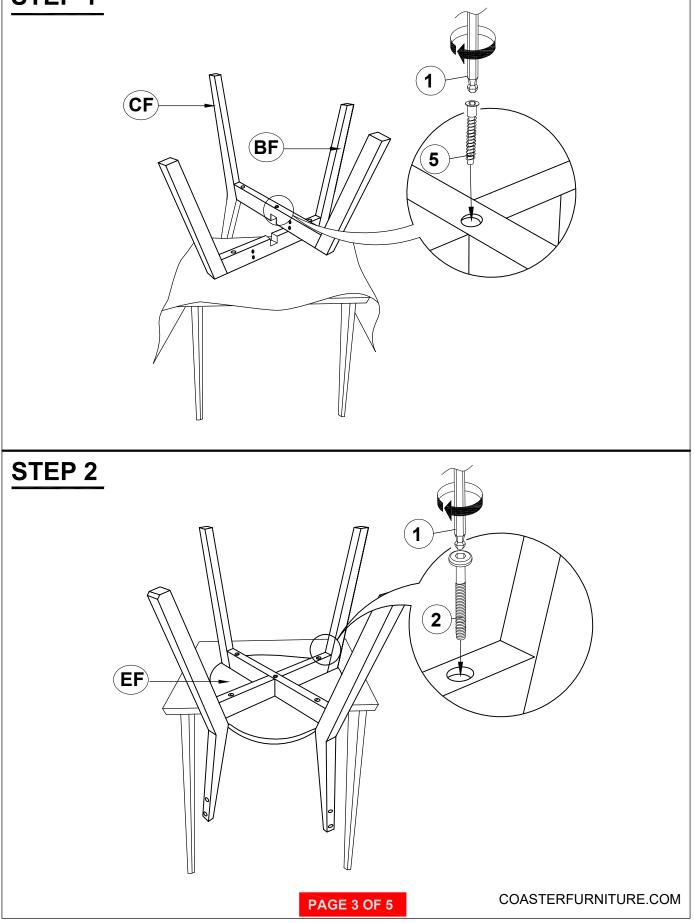

TERFURNITURE.COM

### **ASSEMBLY INSTRUCTIONS**

### **ASSEMBLY TIPS :**

- 1. Remove hardware from box and sort by size.
- 2. Please check to see that all hardware and parts are present prior to start of assembly.
- 3. Please follow attached instructions in the same sequence as numbered to assure fast & easy assembly.

## WARNING ! 1. Don't attempt immediately. 2. This product i

1. Don't attempt to repair or modify parts that are broken or defective.Please contact the store immediately.

2. This product is for home use only and not intended for commercial establishments.



### NOTE :

Phillips head screw driver is required in the assembly process; However, manufacturer not provide this item. Quantities shown are for one chair.

PAGE 2 OF 5

### **ASSEMBLY INSTRUCTIONS**



**STEP 1** 



## ASSEMBLY INSTRUCTIONS



## STEP 3



PAGE 4 OF 5

COASTERFURNITURE.COM

### **ASSEMBLY INSTRUCTIONS**



## STEP 5



## STEP 6 COMPLETE