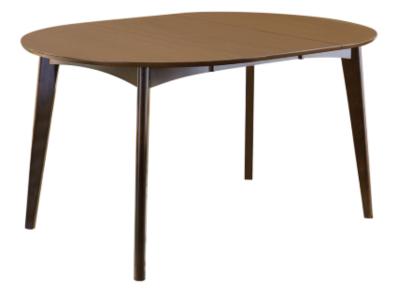

# ASSEMBLY INSTRUCTIONS COASTER FINE FURNITURE



Fine Furniture for every stage of life



REVISION 0: 05/26/2014 REVISION 1: 02/20/2020

PAGE 1 OF 5

COASTERFURNITURE.COM



### **ASSEMBLY INSTRUCTIONS**

### **ASSEMBLY TIPS :**

- 1. Remove hardware from box and sort by size.
- 2. Please check to see that all hardware and parts are present prior to start of assembly.
- 3. Please follow attached instructions in the same sequence as numbered to assure fast & easy assembly.



### WARNING !

- 1. Don't attempt to repair or modify parts that are broken or defective.Please contact the store immediately.
- 2. This product is for home use only and not intended for commercial establishments.



## ITEM: 105361 ASSEMBLY INSTRUCTIONS



### STEP 1

ATTENTION : REMOVE ALL SCREW AND SMALL LEG.





## ITEM: 105361 ASSEMBLY INSTRUCTIONS



## STE