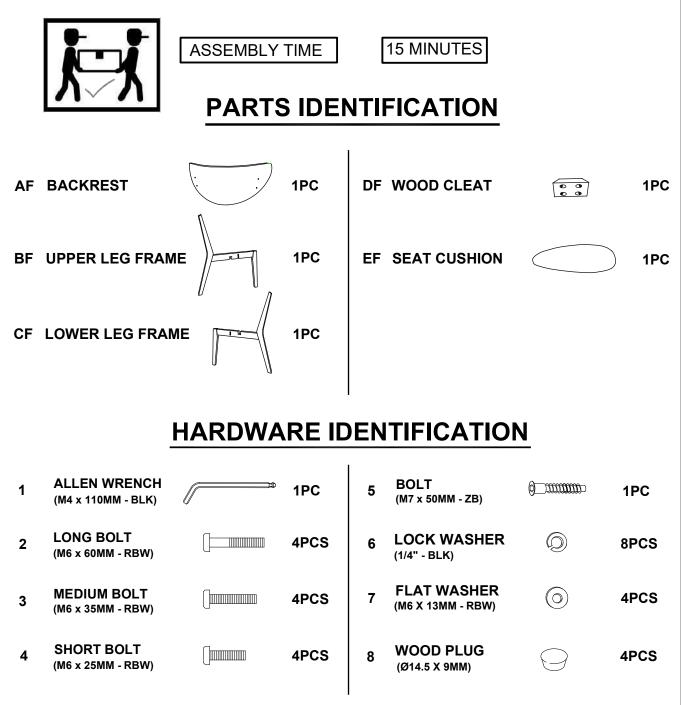

### NOTE :

Phillips head screw driver is required in the assembly process; However, manufacturer not provide this item. Quantities shown are for one chair.

PAGE 2 OF 5