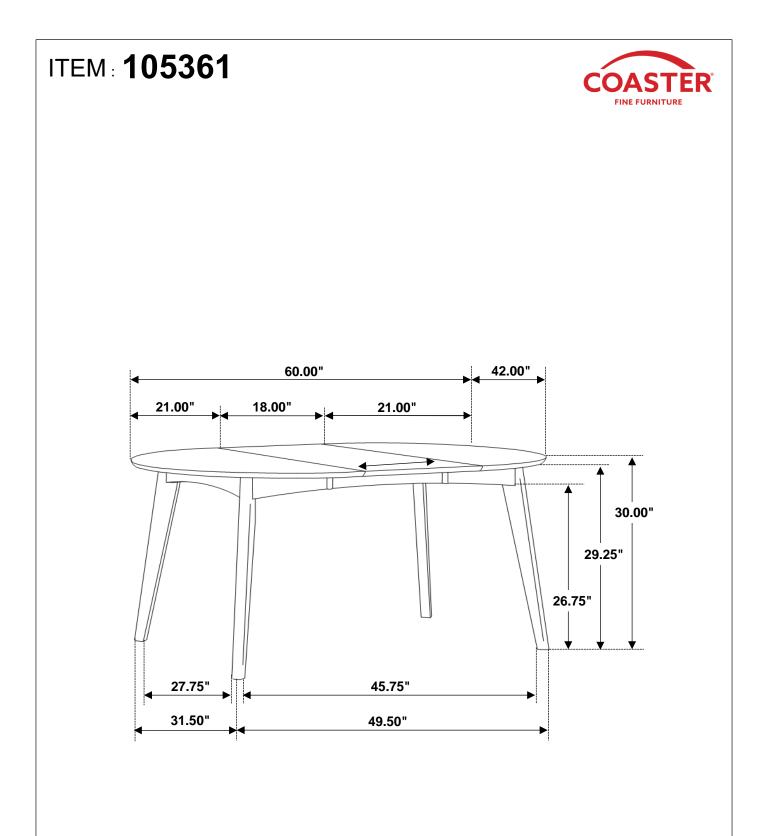

## ITEM: 105361 ASSEMBLY INSTRUCTIONS

## STEP 6 COMPLETE

Note: Dimension tolerance ±5%