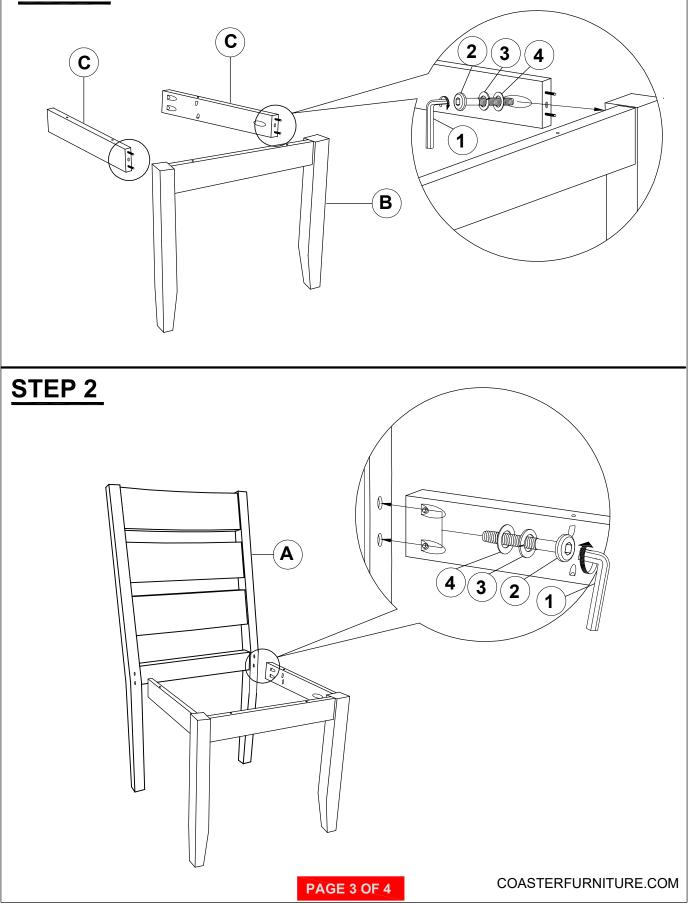

### STEP 3

### HARDWARE IDENTIFICATION

| 1 | ALLEN WRENCH<br>(M4 x 110MM - BLK)   |                 | 1PC  |
|---|--------------------------------------|-----------------|------|
| 2 | BOLT<br>(M6 x 50MM - RBW)            |                 | 6PCS |
| 3 | LOCK WASHER<br>(1/4" - BLK)          | Q               | 6PCS |
| 4 | FLAT WASHER<br>(M6 x 13MM - RBW)     | $\bigcirc$      | 6PCS |
| 5 | PAN HEAD SCREW<br>(#8 x 1 1/4" -BLK) | <a>ammun(⊕)</a> | 4PCS |