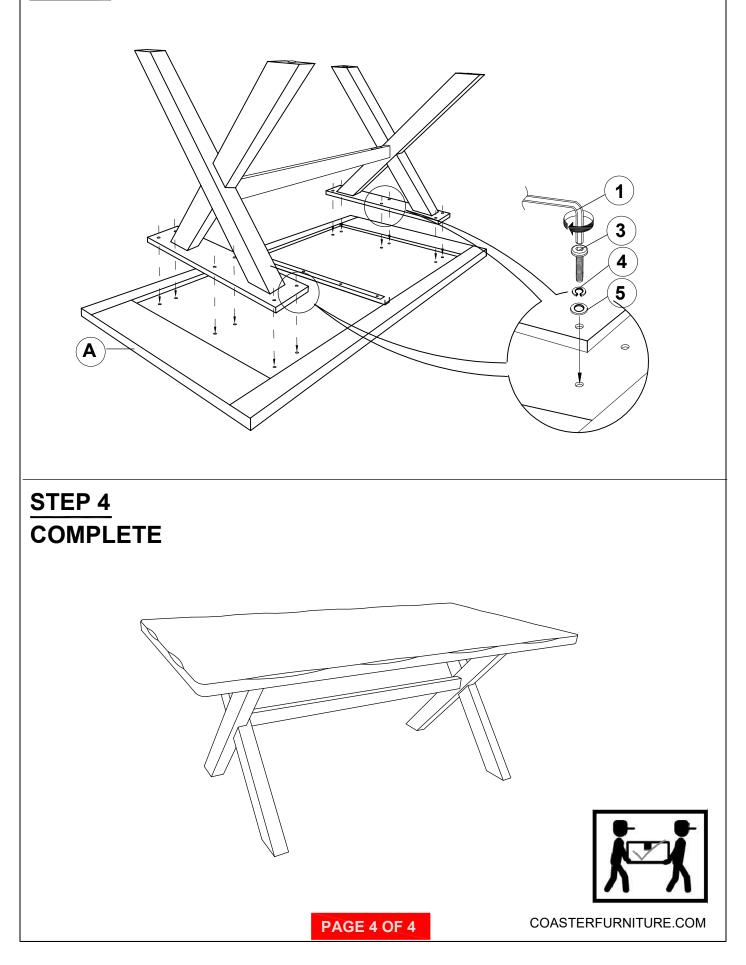

commercial establishments.





30 MINUTES

### PARTS IDENTIFICATION

### <u>B1 (BOX 1)</u>

| Α                 | ТОР         |  |
|-------------------|-------------|--|
| В                 | TRESTLE BAR |  |
| <u>B2 (BOX 2)</u> |             |  |
| С                 | LEG         |  |

2PCS

1PC

1PC

### HARDWARE IDENTIFICATION

### Z-B2 (BOX 2) - HARDWARE PACK IS LOCATED IN 106381 (B2)

| 1 | ALLEN WRENCH<br>(M4 X 110MM - BLK) |         | 1PC   |
|---|------------------------------------|---------|-------|
| 2 | LONG BOLT<br>(M6 x 50MM - RBW)     |         | 2PCS  |
| 3 | SHORT BOLT<br>(M6 X 30MM - RBW)    |         | 4PCS  |
| 4 | LOCK WASHER<br>(1/4" - BLK)        | Q       | 14PCS |
| 5 | FLAT WASHER<br>(M6 x 13MM - RBW)   | $\odot$ | 14PCS |



# ITEM:106381(B1&B2)



### STEP 3







# ASSEMBLY INSTRUCTIONS COASTER FINE FURNITURE



Fine Furniture for every stage of life

# 106382 Dining Side Chair

REVISION 0: 09/08/2017 REVISION 1: 02/14/2020 REVISION 2: 02/14/2023

PAGE 1 OF 4

COASTERFURNITURE.COM

## ITEM : 106382



### **ASSEMBLY INSTRUCTIONS**

#### **ASSEMBLY TIPS :**

- 1. Remove hardware from box and sort by size.
- 2. Please check to see that all hardware and parts are present prior to start of assembly.
- 3. Please follow attached instructions in the same sequence as numbered to assure fast & easy assembly.

#### WARNING !

- 1. Don't attempt to repair or modify parts that are broken or defective.Please contact the store immediately.
- 2. This product is for home use only and not intended for commercial establishments.



### HARDWARE IDENTIFICATION