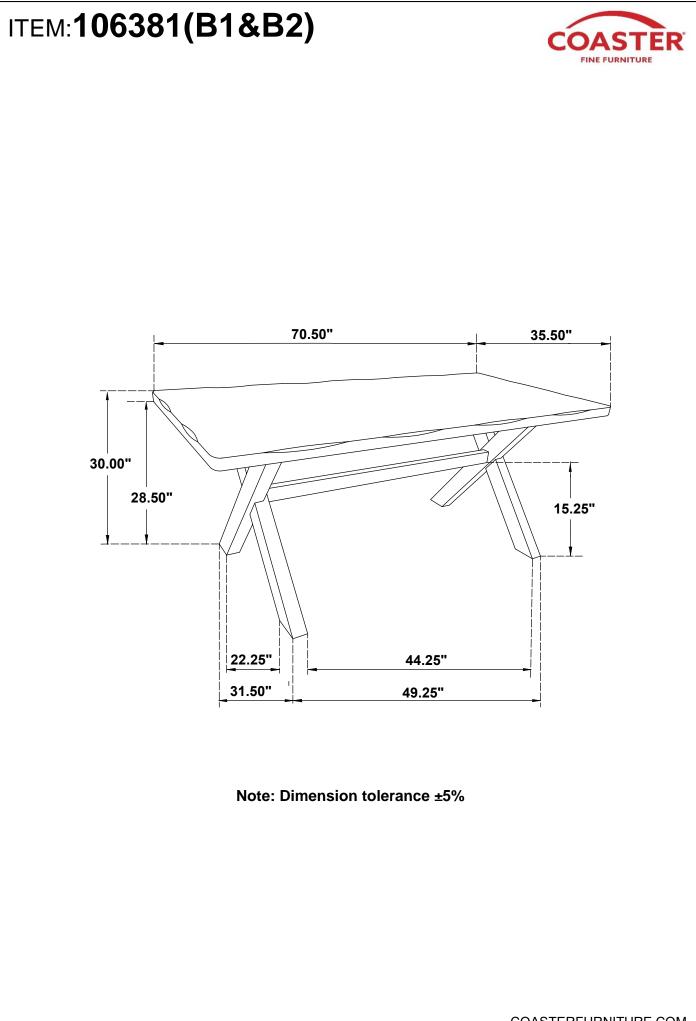

ommercial establishments.





30 MINUTES

### PARTS IDENTIFICATION

### <u>B1 (BOX 1)</u>

| Α                 | ТОР         |  |
|-------------------|-------------|--|
| В                 | TRESTLE BAR |  |
| <u>B2 (BOX 2)</u> |             |  |
| С                 | LEG         |  |

2PCS

1PC

1PC

### HARDWARE IDENTIFICATION

### Z-B2 (BOX 2) - HARDWARE PACK IS LOCATED IN 106381 (B2)

| 1 | ALLEN WRENCH<br>(M4 X 110MM - BLK) |         | 1PC   |
|---|------------------------------------|---------|-------|
| 2 | LONG BOLT<br>(M6 x 50MM - RBW)     |         | 2PCS  |
| 3 | SHORT BOLT<br>(M6 X 30MM - RBW)    |         | 4PCS  |
| 4 | LOCK WASHER<br>(1/4" - BLK)        | Q       | 14PCS |
| 5 | FLAT WASHER<br>(M6 x 13MM - RBW)   | $\odot$ | 14PCS |



# ITEM:106381(B1&B2)



### STEP 3







# ASSEMBLY INSTRUCTIONS COASTER FINE FURNITURE



Fine Furniture for every stage of life

# 106382 Dining Side Chair

REVISION 0: 09/08/2017 REVISION 1: 02/14/2020 REVISION 2: 02/14/2023

PAGE 1 OF 4

COASTERFURNITURE.COM

## ITEM : 106382



### **ASSEMBLY INSTRUCTIONS**

#### **ASSEMBLY TIPS :**

- 1. Remove hardware from box and sort by size.
- 2. Please check to see that all hardware and parts are present prior to start of assembly.
- 3. Please follow attached instructions in the same sequence as numbered to assure fast & easy assembly.

#### WARNING !

- 1. Don't attempt to repair or modify parts that are broken or defective.Please contact the store immediately.
- 2. This product is for home use only and not intended for commercial establishments.



### HARDWARE IDENTIFICATION

|