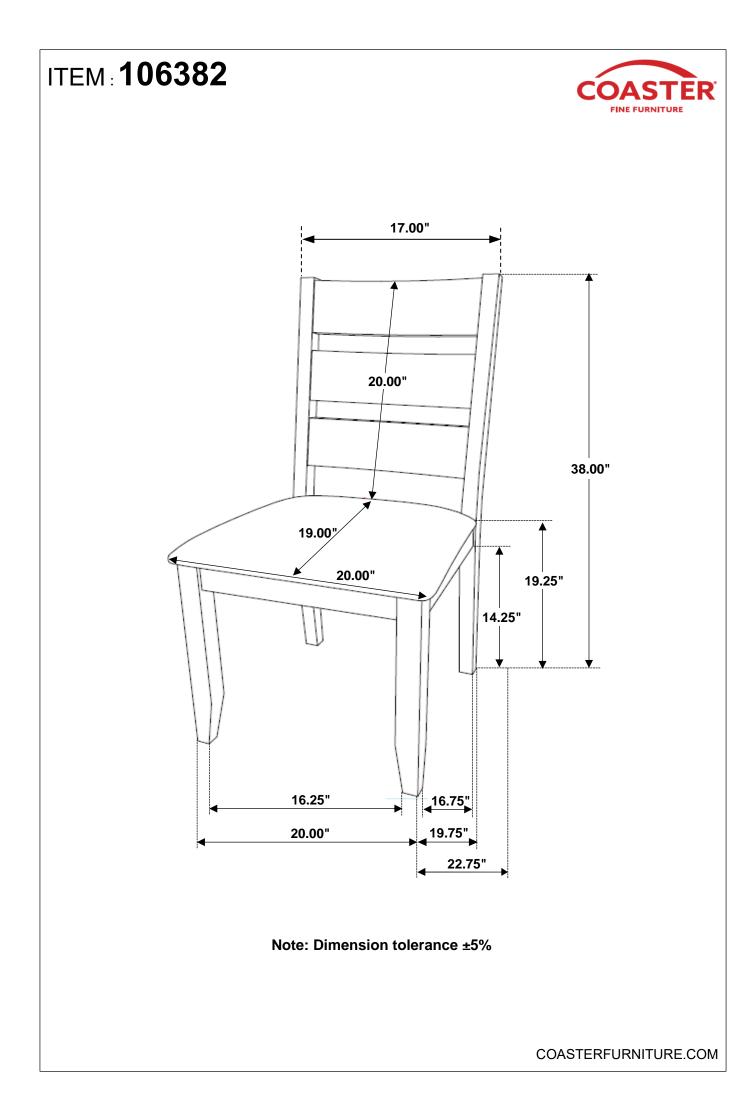

contact the store immediately.
- 2. This product is for home use only and not intended for commercial establishments.



### HARDWARE IDENTIFICATION

| 1 | ALLEN WRENCH<br>(M4 x 110MM - BLK)   |                 | 1PC  |
|---|--------------------------------------|-----------------|------|
| 2 | BOLT<br>(M6 x 50MM - RBW)            |                 | 6PCS |
| 3 | LOCK WASHER<br>(1/4" - BLK)          | Q               | 6PCS |
| 4 | FLAT WASHER<br>(M6 x 13MM - RBW)     | $\bigcirc$      | 6PCS |
| 5 | PAN HEAD SCREW<br>(#8 x 1 1/4" -BLK) | <a>ammun(⊕)</a> | 4PCS |

#### NOTE :

Phillips head screw driver is required in the assembly process.However,manufacturer does not provide this item. Quantities shown are for one chair.

PAGE 2 OF 4

## ITEM: 106382 ASSEMBLY INSTRUCTIONS



STEP 1