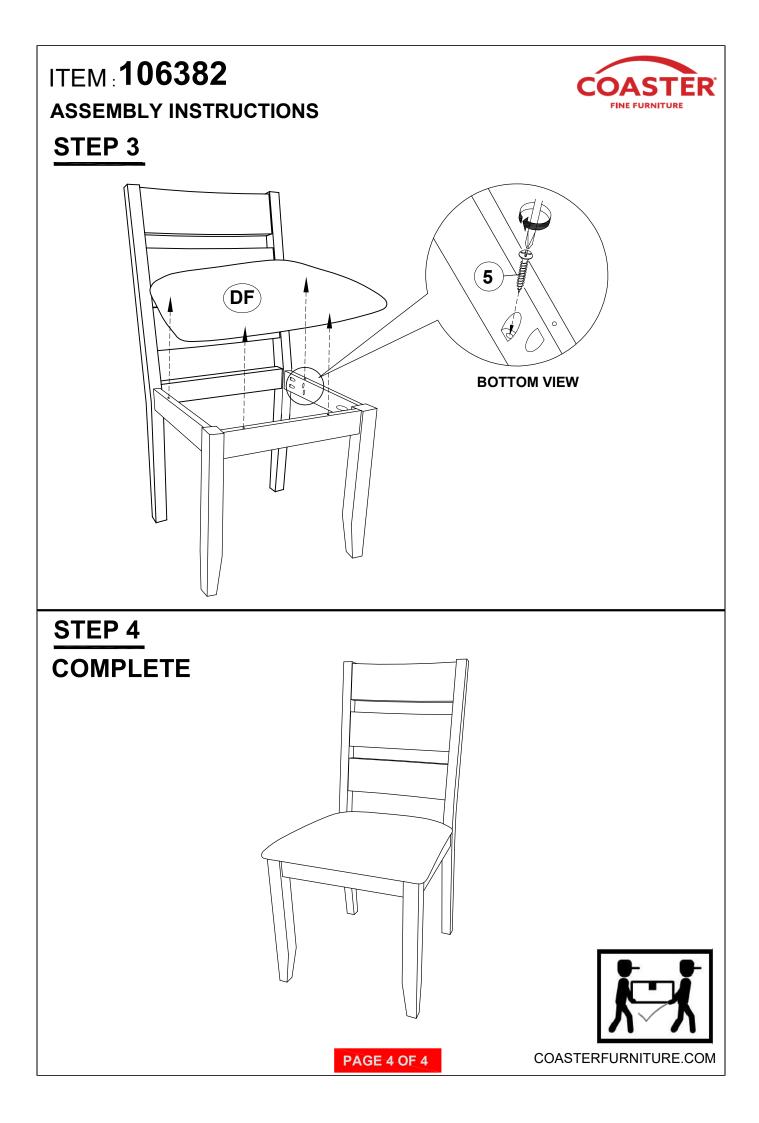

se contact the store immediately.
- 2. This product is for home use only and not intended for commercial establishments.



### HARDWARE IDENTIFICATION

| 1 | ALLEN WRENCH<br>(M4 x 110MM - BLK)   |                 | 1PC  |
|---|--------------------------------------|-----------------|------|
| 2 | BOLT<br>(M6 x 50MM - RBW)            |                 | 6PCS |
| 3 | LOCK WASHER<br>(1/4" - BLK)          | Q               | 6PCS |
| 4 | FLAT WASHER<br>(M6 x 13MM - RBW)     | $\bigcirc$      | 6PCS |
| 5 | PAN HEAD SCREW<br>(#8 x 1 1/4" -BLK) | <a>ammun(⊕)</a> | 4PCS |

#### NOTE :

Phillips head screw driver is required in the assembly process.However,manufacturer does not provide this item. Quantities shown are for one chair.

PAGE 2 OF 4

## ITEM: 106382 ASSEMBLY INSTRUCTIONS



STEP 1