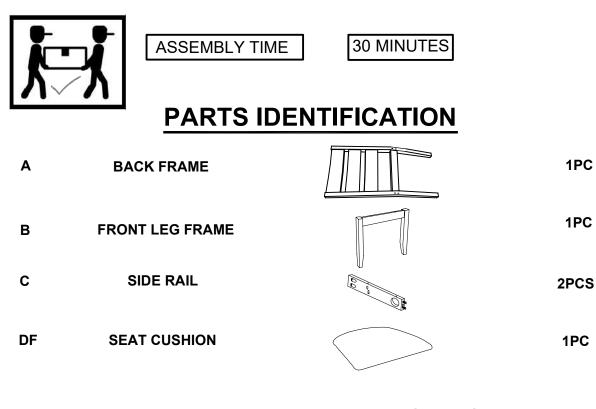

30 MINUTES

### PARTS IDENTIFICATION

### <u>B1 (BOX 1)</u>

| Α                 | ТОР         |  |
|-------------------|-------------|--|
| В                 | TRESTLE BAR |  |
| <u>B2 (BOX 2)</u> |             |  |
| С                 | LEG         |  |

2PCS

1PC

1PC