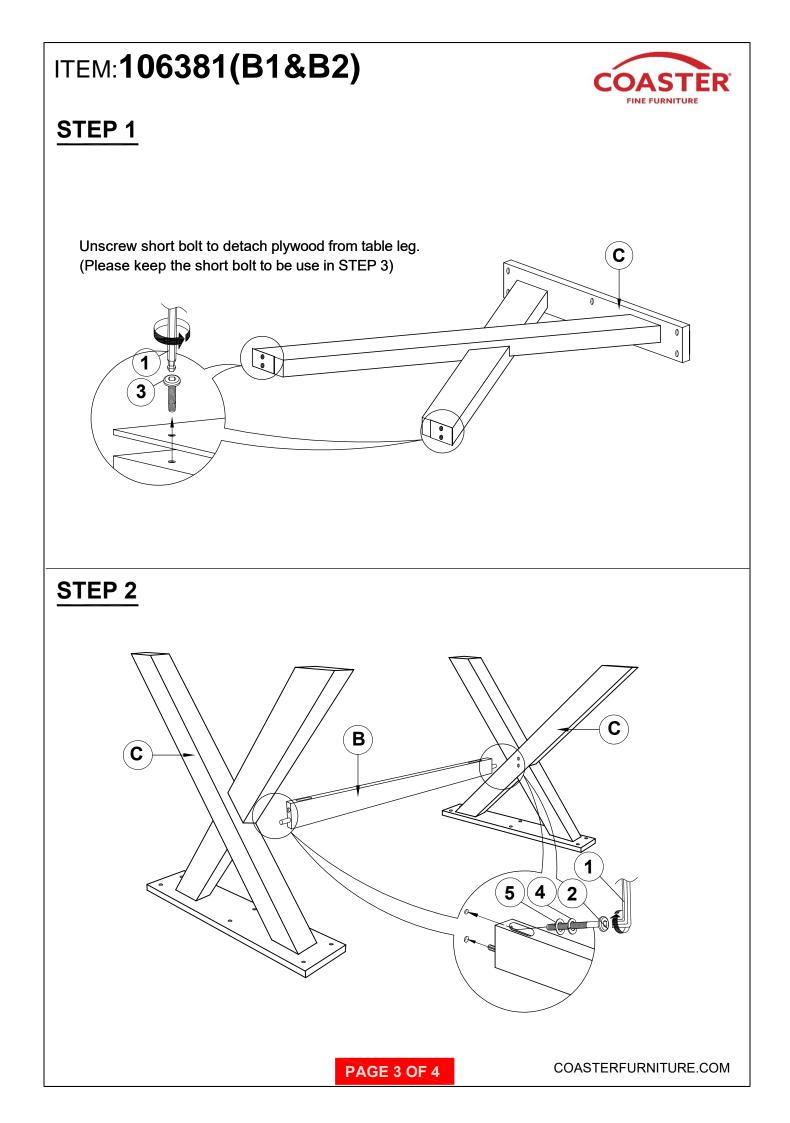

for home use only and not intended for commercial establishments.





30 MINUTES

### PARTS IDENTIFICATION

### <u>B1 (BOX 1)</u>

| Α                 | ТОР         |  |
|-------------------|-------------|--|
| В                 | TRESTLE BAR |  |
| <u>B2 (BOX 2)</u> |             |  |
| С                 | LEG         |  |

2PCS

1PC

1PC

### HARDWARE IDENTIFICATION

### Z-B2 (BOX 2) - HARDWARE PACK IS LOCATED IN 106381 (B2)

| 1 | ALLEN WRENCH<br>(M4 X 110MM - BLK) |         | 1PC   |
|---|------------------------------------|---------|-------|
| 2 | LONG BOLT<br>(M6 x 50MM - RBW)     |         | 2PCS  |
| 3 | SHORT BOLT<br>(M6 X 30MM - RBW)    |         | 4PCS  |
| 4 | LOCK WASHER<br>(1/4" - BLK)        | Q       | 14PCS |
| 5 | FLAT WASHER<br>(M6 x 13MM - RBW)   | $\odot$ | 14PCS |



# ITEM:106381(B1&B2)



### STEP 3







# ASSEMBLY INSTRUCTIONS COASTER FINE FURNITURE



Fine Furniture for every stage of life

# 106382 Dining Side Chair

REVISION 0: 09/08/2017 REVISION 1: 02/14/2020 REVISION 2: 02/14/2023

PAGE 1 OF 4

COASTERFURNITURE.COM

## ITEM : 106382



### **ASSEMBLY INSTRUCTIONS**

#### **ASSEMBLY TIPS :**

- 1. Remove hardware from box and sort by size.
- 2. Please check to see that all hardware and parts are present prior to start of assembly.
- 3. Please follow attached instructions in the same sequence as numbered to assure fast & easy assembly.

#### WARNING !

- 1. Don't attempt to repair or modify parts that are broken or defective.Please contact the store immediately.
- 2. This product is for home use only and not intended for commercial establish