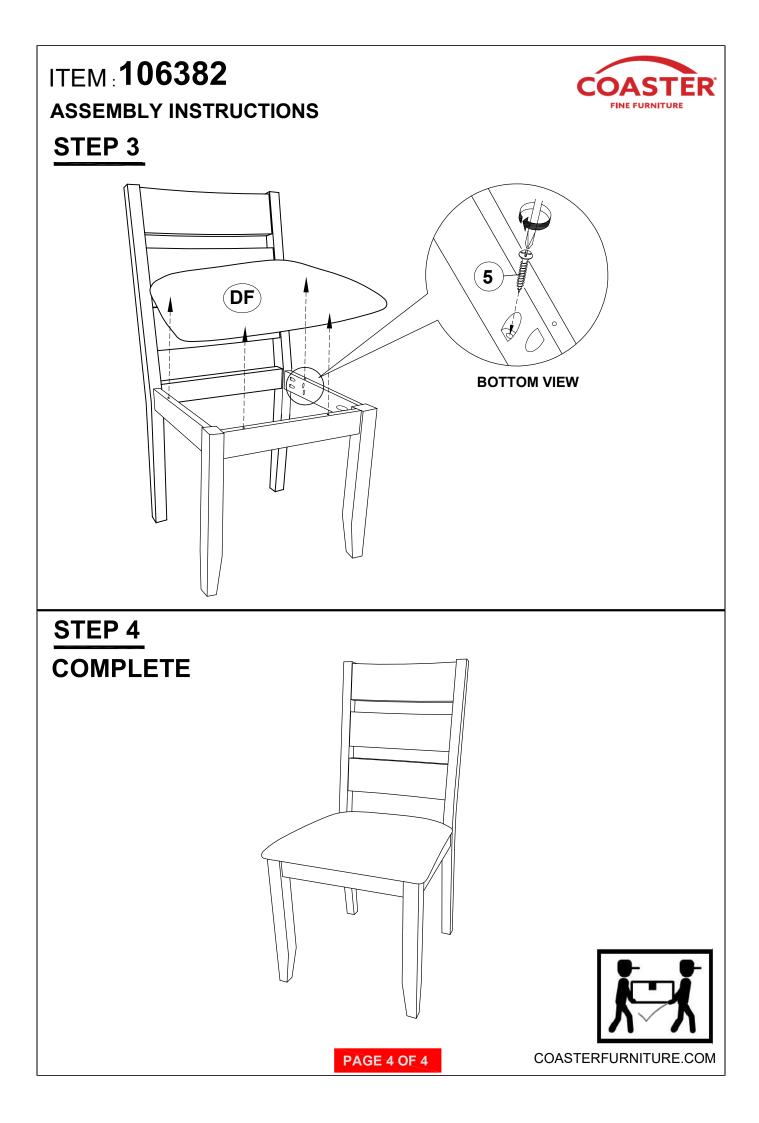

se contact the store immediately.
- 2. This product is for home use only and not intended for commercial establishments.



### HARDWARE IDENTIFICATION

| 1 | ALLEN WRENCH<br>(M4 x 110MM - BLK)   |                 | 1PC  |
|---|--------------------------------------|-----------------|------|
| 2 | BOLT<br>(M6 x 50MM - RBW)            |                 | 6PCS |
| 3 | LOCK WASHER<br>(1/4" - BLK)          | Q               | 6PCS |
| 4 | FLAT WASHER<br>(M6 x 13MM - RBW)     | $\bigcirc$      | 6PCS |
| 5 | PAN HEAD SCREW<br>(#8 x 1 1/4" -BLK) | <a>ammun(⊕)</a> | 4PCS |

#### NOTE :

Phillips head screw driver is required in the assembly process.However,manufacturer does not provide this item. Quantities shown are for one chair.

PAGE 2 OF 4

## ITEM: 106382 ASSEMBLY INSTRUCTIONS



STEP 1









# ASSEMBLY INSTRUCTIONS COASTER FINE FURNITURE



Fine Furniture for every stage of life

106383 *Bench* 

REVISION 0: 07/02/2015 REVISION 1: 11/13/2020

PAGE 1 OF 3

COASTERFURNITURE.COM

## ITEM : 106383



### **ASSEMBLY INSTRUCTIONS**

#### **ASSEMBLY TIPS :**

- 1. Remove hardware from box and sort by size.
- 2. Please check to see that all hardware and parts are present prior to start of assembly.
- 3. Please follow attached instructions in the same sequence as numbered to assure fast & easy assembly.



#### WARNING !

- 1. Don't attempt to repair or modify parts that are broken or defective.Please contact the store immediately.
- 2. This product is for home use only and not intended for commercial establishments.



### HARDWARE IDENTIFICATION

| 1 | ALLEN WRENCH<br>(M4 x 110