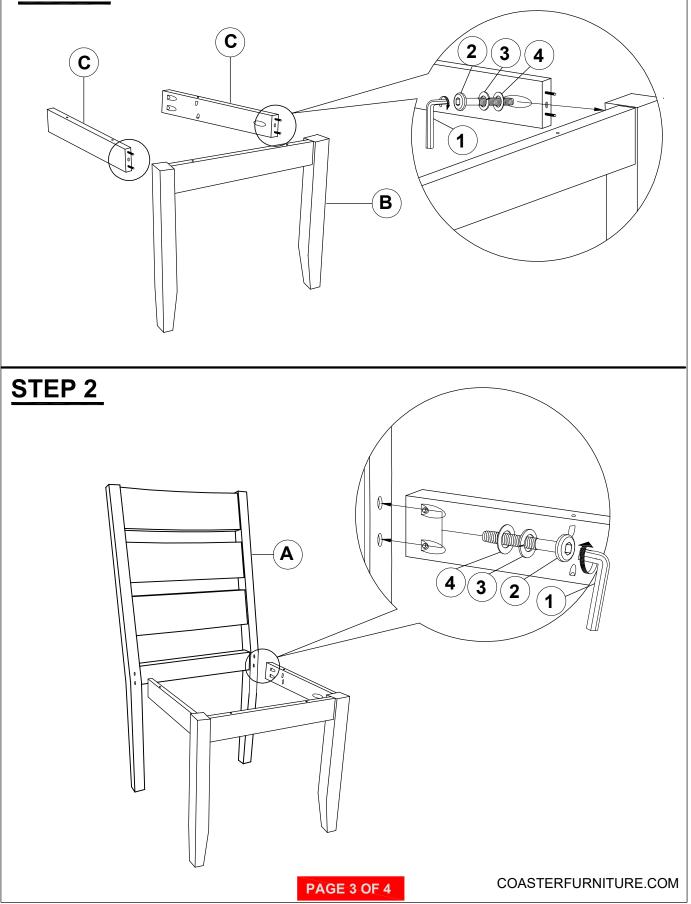

ease contact the store immediately.
- 2. This product is for home use only and not intended for commercial establishments.



### HARDWARE IDENTIFICATION

| 1 | ALLEN WRENCH<br>(M4 x 110MM - BLK)   |                 | 1PC  |
|---|--------------------------------------|-----------------|------|
| 2 | BOLT<br>(M6 x 50MM - RBW)            |                 | 6PCS |
| 3 | LOCK WASHER<br>(1/4" - BLK)          | Q               | 6PCS |
| 4 | FLAT WASHER<br>(M6 x 13MM - RBW)     | $\bigcirc$      | 6PCS |
| 5 | PAN HEAD SCREW<br>(#8 x 1 1/4" -BLK) | <a>ammun(⊕)</a> | 4PCS |

#### NOTE :

Phillips head screw driver is required in the assembly process.However,manufacturer does not provide this item. Quantities shown are for one chair.

PAGE 2 OF 4

## ITEM: 106382 ASSEMBLY INSTRUCTIONS



STEP 1









# ASSEMBLY INSTRUCTIONS COASTER FINE FURNITURE



Fine Furniture for every stage of life

106383 *Bench* 

REVISION 0: 07/02/2015 REVISION 1: 11/13/2020

PAGE 1 OF 3

COASTERFURNITURE.COM

## ITEM : 106383



### **ASSEMBLY INSTRUCTIONS**

#### **ASSEMBLY TIPS :**

- 1. Remove hardware from box and sort by size.
- 2. Please check to see that all hardware and parts are present prior to start of assembly.
- 3. Please follow attached instructions in the same sequence as numbered to assure fast & easy assembly.



#### WARNING !

- 1. Don't attempt to repair or modify parts that are broken or defective.Please contact the store immediately.
- 2. This product is for home use only and not intended for commercial establishments.



### HARDWARE IDENTIFICATION

| 1 | ALLEN WRENCH<br>(M4 x 1