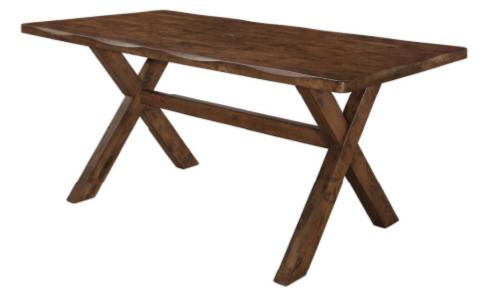

# 106381(B1&B2) *Dining Table*

REVISION 0: 07/02/2015 REVISION 1: 12/15/2020

PAGE 1 OF 4

COASTERFURNITURE.COM

# ITEM:106381(B1&B2)