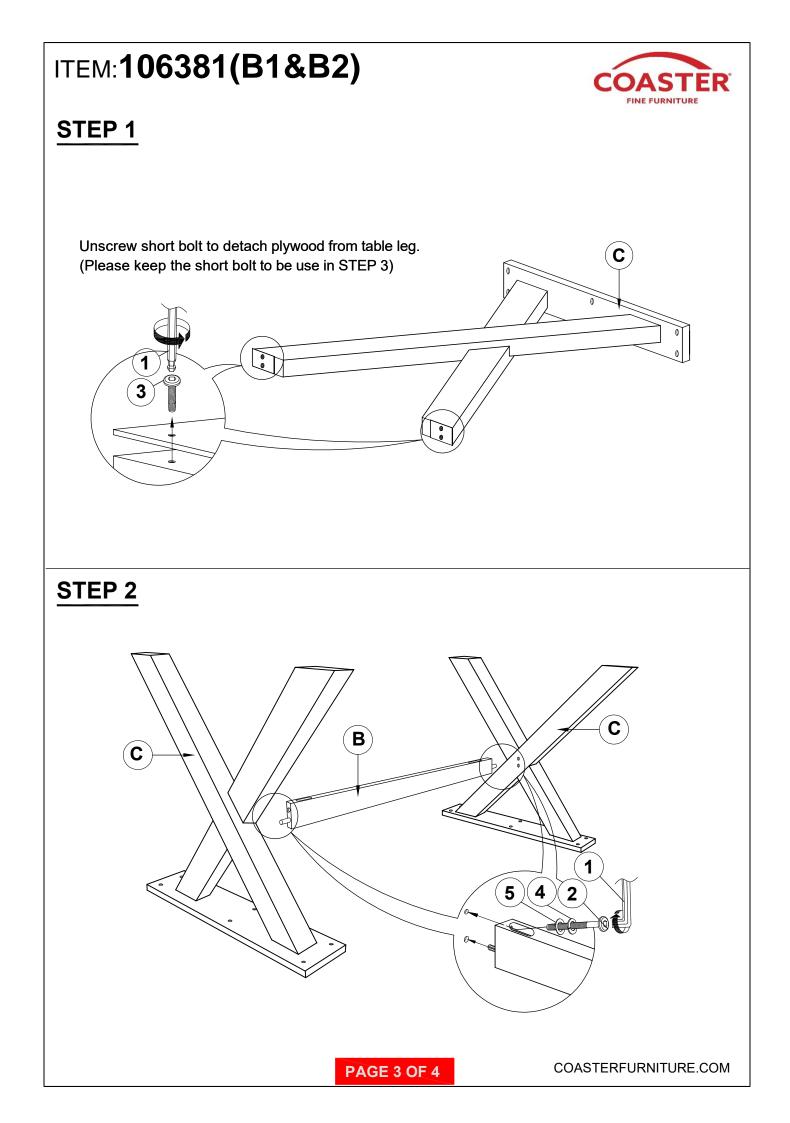

or home use only and not intended for commercial establishments.





30 MINUTES

### PARTS IDENTIFICATION

### <u>B1 (BOX 1)</u>

| A                 | ТОР         |  |
|-------------------|-------------|--|
| В                 | TRESTLE BAR |  |
| <u>B2 (BOX 2)</u> | !           |  |
| С                 | LEG         |  |

2PCS

1PC

1PC

### HARDWARE IDENTIFICATION

#### Z-B2 (BOX 2) - HARDWARE PACK IS LOCATED IN 106381 (B2)

| 1 | ALLEN WRENCH<br>(M4 X 110MM - BLK) |         | 1PC   |
|---|------------------------------------|---------|-------|
| 2 | LONG BOLT<br>(M6 x 50MM - RBW)     |         | 2PCS  |
| 3 | SHORT BOLT<br>(M6 X 30MM - RBW)    |         | 4PCS  |
| 4 | LOCK WASHER<br>(1/4" - BLK)        | ®       | 14PCS |
| 5 | FLAT WASHER<br>(M6 x 13MM - RBW)   | $\odot$ | 14PCS |



## ITEM:106381(B1&B2)



### STEP 3







# ASSEMBLY INSTRUCTIONS COASTER FINE FURNITURE



Fine Furniture for every stage of life

# 106382 Dining Side Chair

REVISION 0: 09/08/2017 REVISION 1: 02/14/2020 REVISION 2: 02/14/2023

PAGE 1 OF 4

COASTERFURNITURE.COM

## ITEM : 106382



#### **ASSEMBLY INSTRUCTIONS**

#### **ASSEMBLY TIPS :**

- 1. Remove hardware from box and sort by size.
- 2. Please check to see that all hardware and parts are present prior to start of assembly.
- 3. Please follow attached instructions in the same sequence as numbered to assure fast & easy assembly.

#### WARNING !

- 1. Don't attempt to repair or modify parts that are broken or defective.Please contact the store immediately.
- 2. This product is for home use only and not intended for commercial establi