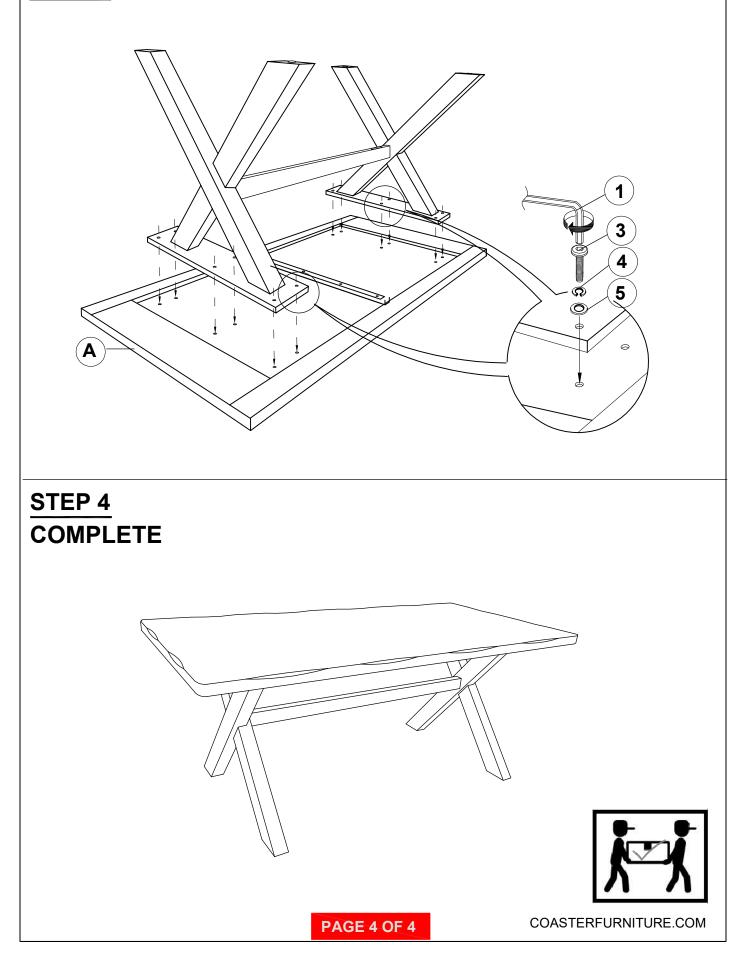

ommercial establishments.





30 MINUTES

### PARTS IDENTIFICATION

### <u>B1 (BOX 1)</u>

| A                 | ТОР         |  |
|-------------------|-------------|--|
| В                 | TRESTLE BAR |  |
| <u>B2 (BOX 2)</u> | !           |  |
| С                 | LEG         |  |

2PCS

1PC

1PC

### HARDWARE IDENTIFICATION

#### Z-B2 (BOX 2) - HARDWARE PACK IS LOCATED IN 106381 (B2)

| 1 | ALLEN WRENCH<br>(M4 X 110MM - BLK) |         | 1PC   |
|---|------------------------------------|---------|-------|
| 2 | LONG BOLT<br>(M6 x 50MM - RBW)     |         | 2PCS  |
| 3 | SHORT BOLT<br>(M6 X 30MM - RBW)    |         | 4PCS  |
| 4 | LOCK WASHER<br>(1/4" - BLK)        | ®       | 14PCS |
| 5 | FLAT WASHER<br>(M6 x 13MM - RBW)   | $\odot$ | 14PCS |



## ITEM:106381(B1&B2)



### STEP 3







# ASSEMBLY INSTRUCTIONS COASTER FINE FURNITURE



Fine Furniture for every stage of life

# 106382 Dining Side Chair

REVISION 0: 09/08/2017 REVISION 1: 02/14/2020 REVISION 2: 02/14/2023

PAGE 1 OF 4

COASTERFURNITURE.COM

## ITEM : 106382



#### **ASSEMBLY INSTRUCTIONS**

#### **ASSEMBLY TIPS :**

- 1. Remove hardware from box and sort by size.
- 2. Please check to see that all hardware and parts are present prior to start of assembly.
- 3. Please follow attached instructions in the same sequence as numbered to assure fast & easy assembly.

#### WARNING !

- 1. Don't attempt to repair or modify parts that are broken or defective.Please contact the store immediately.
- 2. This product is for home use only and not intended for commercial establishments.



### HARDWARE IDENTIFICATION