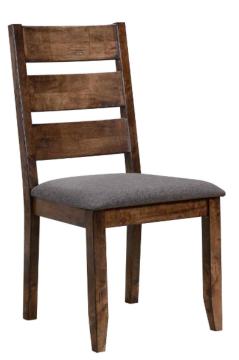

# 106382 Dining Side Chair

REVISION 0: 09/08/2017 REVISION 1: 02/14/2020 REVISION 2: 02/14/2023

PAGE 1 OF 4

COASTERFURNITURE.COM

## ITEM : 106382