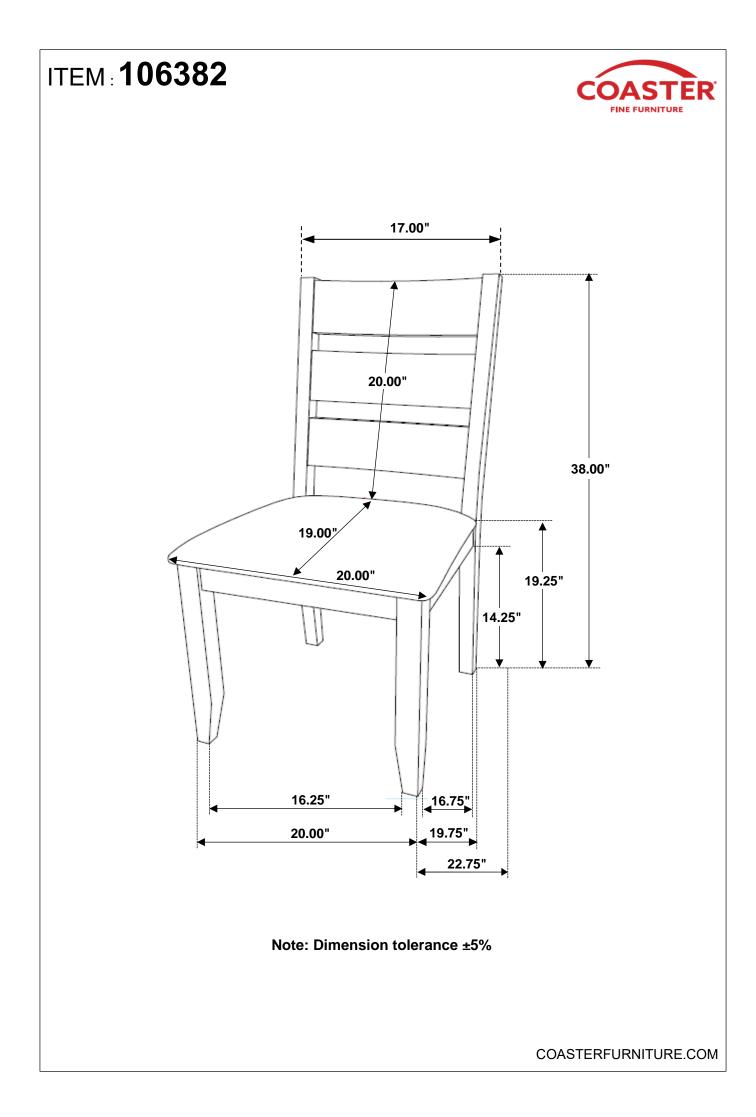

# 106382 Dining Side Chair

REVISION 0: 09/08/2017 REVISION 1: 02/14/2020 REVISION 2: 02/14/2023

PAGE 1 OF 4

COASTERFURNITURE.COM

## ITEM : 106382