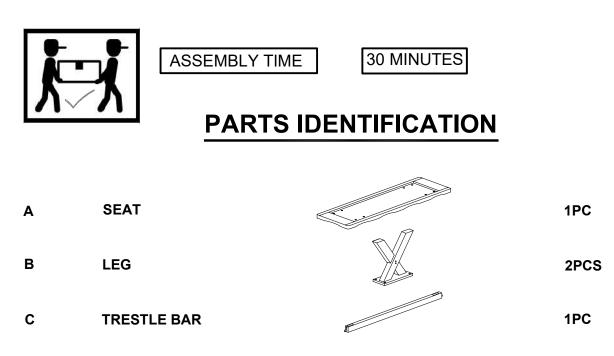

GE 2 OF 4

## ITEM: 106382 ASSEMBLY INSTRUCTIONS



STEP 1









# ASSEMBLY INSTRUCTIONS COASTER FINE FURNITURE



Fine Furniture for every stage of life

106383 *Bench* 

REVISION 0: 07/02/2015 REVISION 1: 11/13/2020

PAGE 1 OF 3

COASTERFURNITURE.COM

## ITEM : 106383



### **ASSEMBLY INSTRUCTIONS**

#### **ASSEMBLY TIPS :**

- 1. Remove hardware from box and sort by size.
- 2. Please check to see that all hardware and parts are present prior to start of assembly.
- 3. Please follow attached instructions in the same sequence as numbered to assure fast & easy assembly.



#### WARNING !

- 1. Don't attempt to repair or modify parts that are broken or defective.Please contact the store immediately.
- 2. This product is for home use only and not intended for commercial establishments.



### HARDWARE IDENTIFICATION

| 1 | ALLEN WRENCH<br>(M4 x 110MM - BLK) |            | 1PC   |
|---|------------------------------------|------------|-------|
| 2 | LONG BOLT<br>(M6 x 50MM - RBW)     |            | 2PCS  |
| 3 | MEDIUM BOLT<br>(M6 x 30MM - RBW)   |            | 8PCS  |
| 4 | LOCK WASHER<br>(1/4" - BLK)        | $\bigcirc$ | 10PCS |
| 5 | FLAT WASHER<br>(M6 X 13MM - RBW)   | $\bigcirc$ | 10PCS |
|   |                                    |            |       |