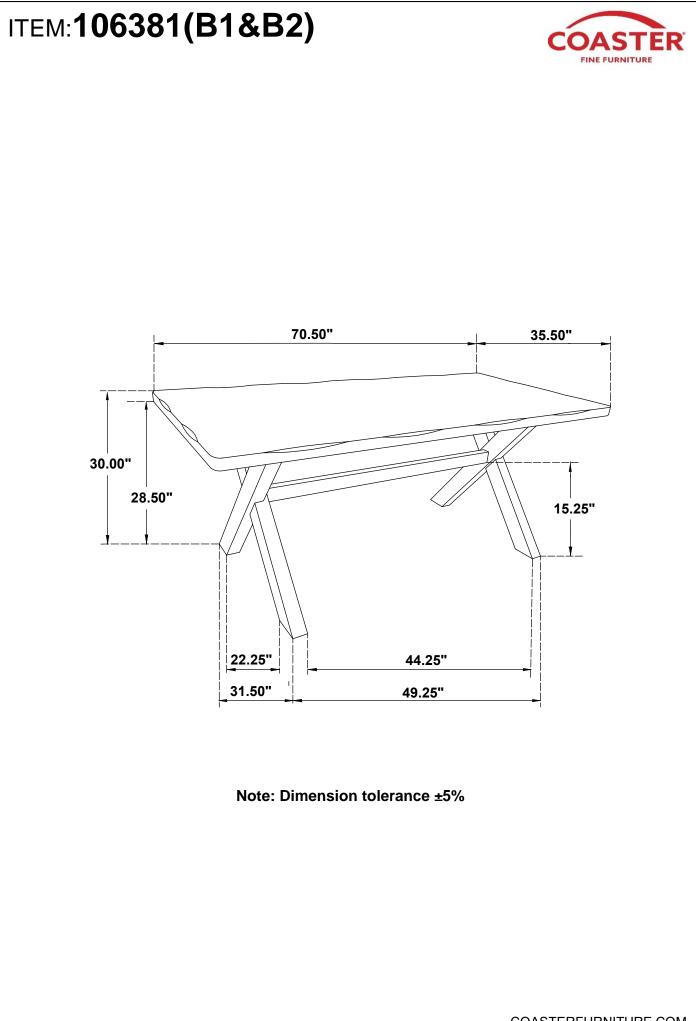

# 106381(B1&B2) *Dining Table*

REVISION 0: 07/02/2015 REVISION 1: 12/15/2020

PAGE 1 OF 4

COASTERFURNITURE.COM

# ITEM:106381(B1&B2)