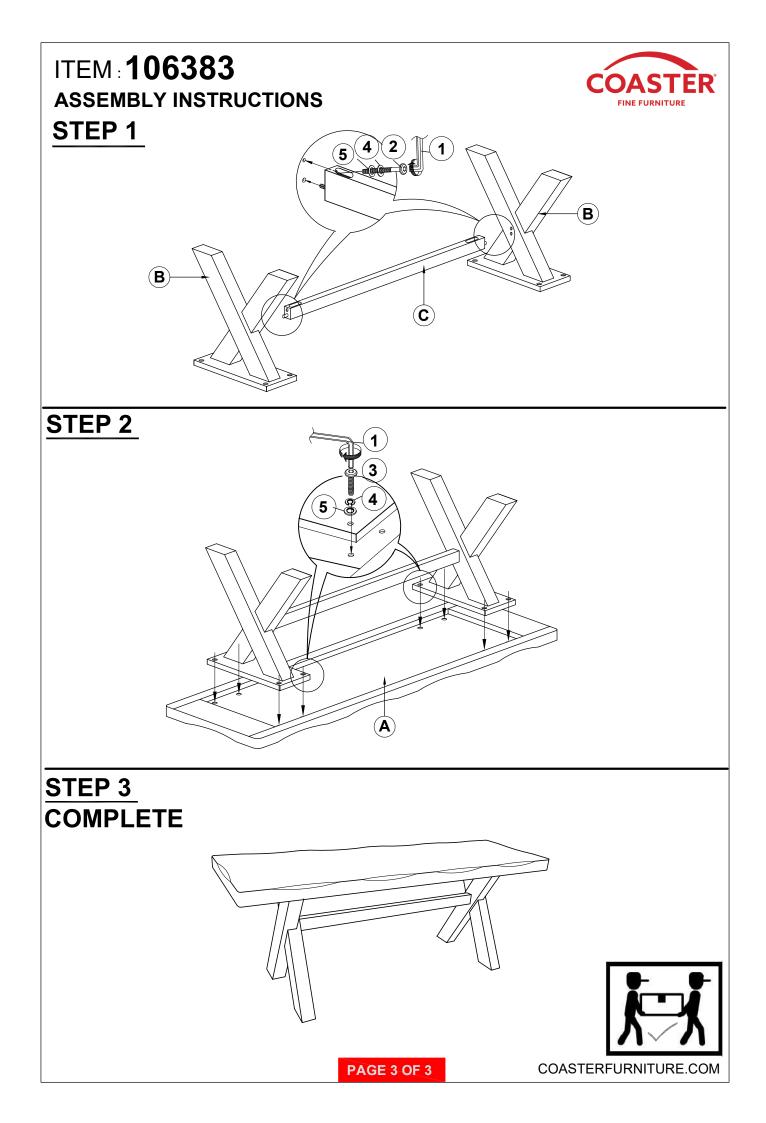

Please follow attached instructions in the same sequence as numbered to assure fast & easy assembly.



#### WARNING !

- 1. Don't attempt to repair or modify parts that are broken or defective.Please contact the store immediately.
- 2. This product is for home use only and not intended for commercial establishments.



### HARDWARE IDENTIFICATION

| 1 | ALLEN WRENCH<br>(M4 x 110MM - BLK) |            | 1PC   |
|---|------------------------------------|------------|-------|
| 2 | LONG BOLT<br>(M6 x 50MM - RBW)     |            | 2PCS  |
| 3 | MEDIUM BOLT<br>(M6 x 30MM - RBW)   |            | 8PCS  |
| 4 | LOCK WASHER<br>(1/4" - BLK)        | $\bigcirc$ | 10PCS |
| 5 | FLAT WASHER<br>(M6 X 13MM - RBW)   | $\bigcirc$ | 10PCS |
|   |                                    |            |       |