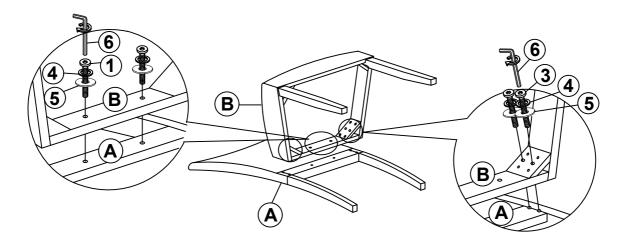

## STEP 2

## **PARTS IDENTIFICATION**

| A | BACK FRAME   | 1PC  |
|---|--------------|------|
| В | SEAT CUSHION | 1PC  |
| С | FRONT LEG    | 2PCS |

## **HARDWARE IDENTIFICATION**

| 1 | SHORT BOLT<br>(M6 x 40MM -RBW)    | 2PCS  |
|---|-----------------------------------|-------|
| 2 | MEDIUM BOLT<br>(M6 x 60MM -RBW)   | 4PCS  |
| 3 | LONG BOLT<br>(M6 x 80MM -RBW)     | 4PCS  |
| 4 | LOCK WASHER<br>(M6 x 12MM -RBW)   | 10PCS |
| 5 | FLAT WASHER<br>(M6 x 19MM -RBW)   | 10PCS |
| 6 | ALLEN WRENCH<br>(M4 x 100MM -BLK) | 1PC   |