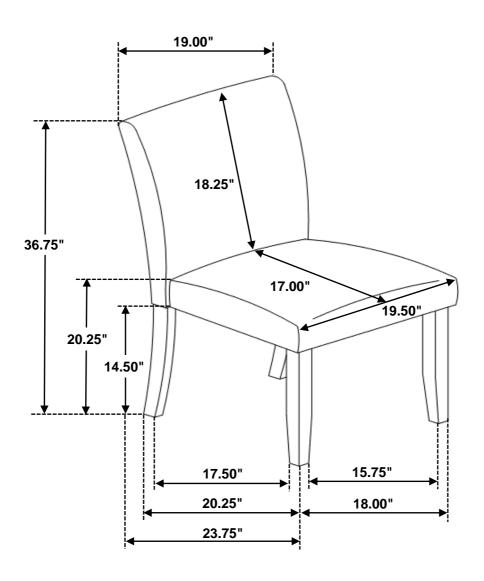

*PARTS IDENTIFICATION**

| A | BACK FRAME   | 1PC  |
|---|--------------|------|
| В | SEAT CUSHION | 1PC  |
| С | FRONT LEG    | 2PCS |

## **HARDWARE IDENTIFICATION**

| 1 | SHORT BOLT<br>(M6 x 40MM -RBW)    | 2PCS  |
|---|-----------------------------------|-------|
| 2 | MEDIUM BOLT<br>(M6 x 60MM -RBW)   | 4PCS  |
| 3 | LONG BOLT<br>(M6 x 80MM -RBW)     | 4PCS  |
| 4 | LOCK WASHER<br>(M6 x 12MM -RBW)   | 10PCS |
| 5 | FLAT WASHER<br>(M6 x 19MM -RBW)   | 10PCS |
| 6 | ALLEN WRENCH<br>(M4 x 100MM -BLK) | 1PC   |

#### NOTE:

Quantities shown are for one chair.

Phillips head screw driver is required in the assembly process; however, manufacturer does not provide this item.

## ITEM: 106412

## **ASSEMBLY INSTRUCTIONS**



## STEP 1



## STEP 2



## STEP 3 COMPLETE





ITEM: 106412





Note: Dimension tolerance ±5%