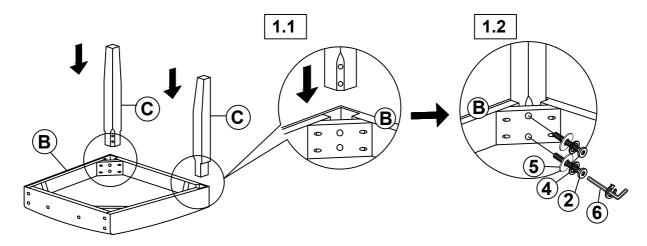

## STEP 1

## **PARTS IDENTIFICATION**

| A | BACK FRAME   | 1PC  |
|---|--------------|------|
| В | SEAT CUSHION | 1PC  |
| С | FRONT LEG    | 2PCS |

## **HARDWARE IDENTIFICATION**

| 1 | SHORT BOLT<br>(M6 x 40MM -RBW)    | 2PCS  |
|---|-----------------------------------|-------|
| 2 | MEDIUM BOLT<br>(M6 x 60MM -RBW)   | 4PCS  |
| 3 | LONG BOLT<br>(M6 x 80MM -RBW)     | 4PCS  |
| 4 | LOCK WASHER<br>(M6 x 12MM -RBW)   | 10PCS |
| 5 | FLAT WASHER<br>(M6 x 19MM -RBW)   | 10PCS |
| 6 | ALLEN WRENCH<br>(M4 x 100MM -BLK) | 1PC   |