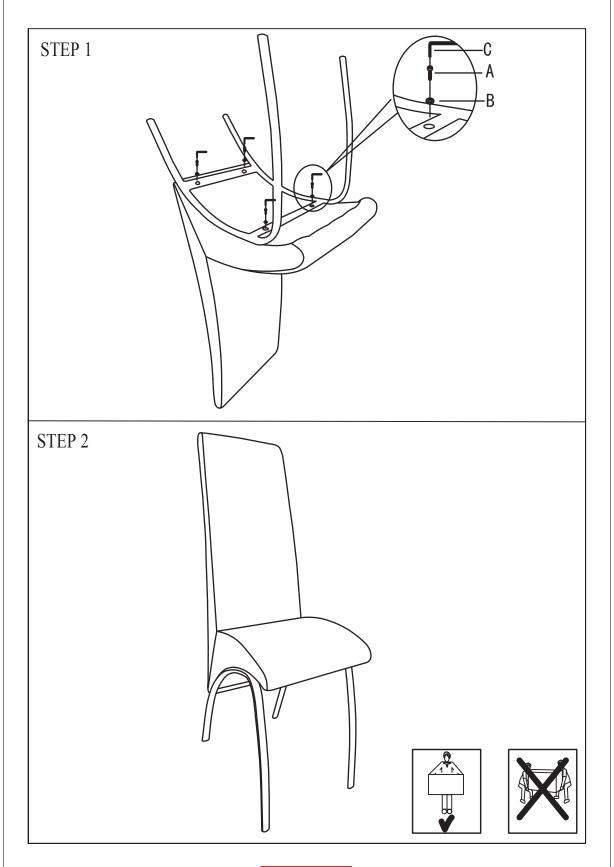

## ITEM:106440 ASSEMBLY INSTRUCTIONS

STEP 1

Do not tighten until each step is completed or instructed.

## STEP 2