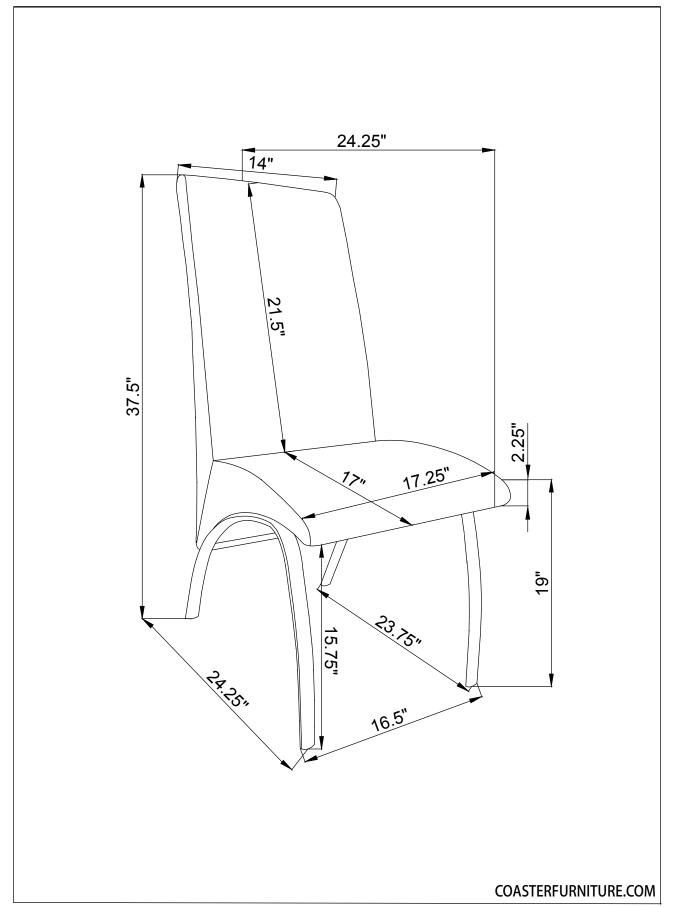

## ITEM:106440 ASSEMBLY INSTRUCTIONS

Product Size: 1168 DIA X 750H (MM)

Product Size : 46" DIA X 29  $\frac{1}{2}$ "

Note: Dimension tolerance ±5%