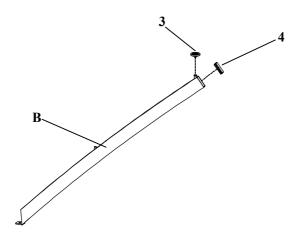

### PARTS IDENTIFICATION

B1: Top

A GLASS

1PC

B2: Base

B LEG

4PCS

## z HARDWARE IDENTIFICATION

| 1 | SHORT BOLT<br>(5/16" x 10mm SR) | <b>9</b> | 4PCS |
|---|---------------------------------|----------|------|
|   |                                 |          |      |

4 (25 x 50mm SR)

4PCS

2 LONG BOLT (5/16" x 63mm SR)

5 WASHER (\$\psi\$19mm SR)

4PCS

3 LEVELER (5/16" x 18mm BLK)

6 ALLEN WRENCH (4mm)

1PC