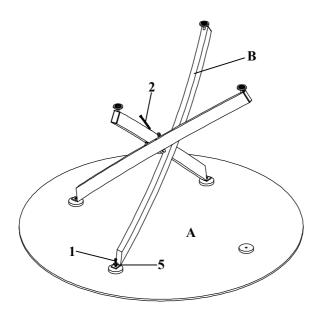

ely.
- 2. This product is for home use only and not intended for commercial establishments.



ASSEMBLY TIME 30 MINUTES

### PARTS IDENTIFICATION

B1: Top

A GLASS



1PC

B2: Base

B LEG



4PCS

## z HARDWARE IDENTIFICATION

| 1 | SHORT BOLT<br>(5/16" x 10mm SR) | <b>9</b> | 4PCS |
|---|---------------------------------|----------|------|
|   |                                 |          |      |

4 (25 x 50mm SR)



4PCS

2 LONG BOLT (5/16" x 63mm SR)



5 WASHER (\$\psi\$19mm SR)



4PCS

3 LEVELER (5/16" x 18mm BLK)



6 ALLEN WRENCH (4mm)



1PC

HARDWARE PACK IS LOCATED IN 106440B2

PAGE 2 OF 5

COASTERFURNITURE.COM

## ITEM:106440 ASSEMBLY INSTRUCTIONS



STEP 1

Do not tighten until each step is completed or instructed.



## STEP 2



# ITEM:106440 ASSEMBLY INSTRUCTIONS STEP 3





## STEP 4



COMPLETE



COASTERFURNITURE.COM

## ITEM:106440 ASSEMBLY INSTRUCTIONS



Product Size: 1168 DIA X 750H (MM)

Product Size : 46" DIA X 29  $\frac{1}{2}$ "



Note: Dimension tolerance ±5%



## ASSEMBLY INSTRUCTIONS COASTER FINE FURNITURE



121572
Dining Chair

### **ASSEMBLY INSTRUCTIONS**



### ASSEMBLY TIPS:

- 1. Remove hardware from box and sort by size.
- Please check to see that all hardware and parts are present prior to start of assembly.
   Please follow attached instructions in the same sequence as numbered to assure fast & easy assembly.



- 1. Don't attempt to repair or modify parts that are broken or defective. Please contact the store immediately.

  2. This product is for home use only and not intended for commercial establishments.





**ASSEMBLY TIME**