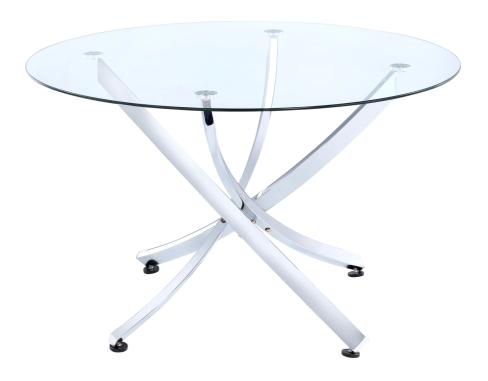

### PARTS IDENTIFICATION

B1: Top

A GLASS

1PC

B2: Base

B LEG

4PCS

## ITEM:106440 ASSEMBLY INSTRUCTIONS

Product Size: 1168 DIA X 750H (MM)

Product Size : 46" DIA X 29  $\frac{1}{2}$ "

Note: Dimension tolerance ±5%