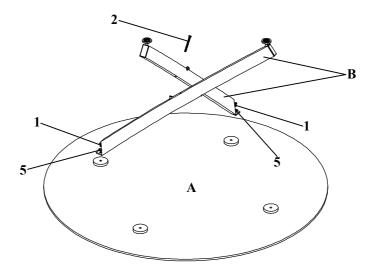

## ITEM:106440 ASSEMBLY INSTRUCTIONS

STEP 1

Do not tighten until each step is completed or instructed.