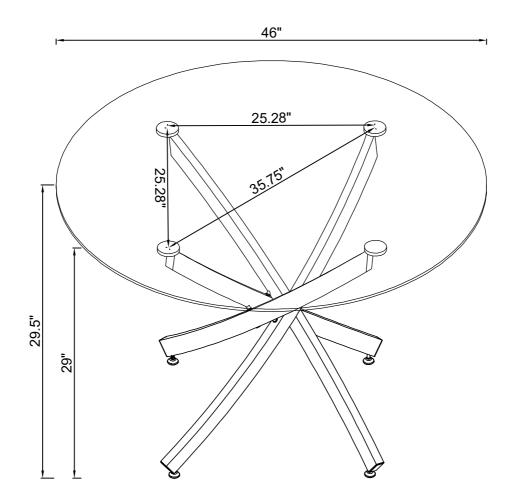

## ITEM:106440 ASSEMBLY INSTRUCTIONS

Product Size: 1168 DIA X 750H (MM)

Product Size : 46" DIA X 29  $\frac{1}{2}$ "

Note: Dimension tolerance ±5%