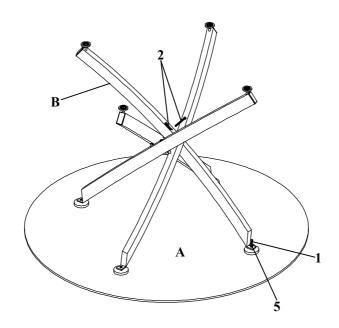

s product is for home use only and not intended for commercial establishments.



ASSEMBLY TIME 30 MINUTES

### PARTS IDENTIFICATION

B1: Top

A GLASS



1PC

B2: Base

B LEG



4PCS

## z HARDWARE IDENTIFICATION

| 1 | SHORT BOLT<br>(5/16" x 10mm SR) | <b>9</b> | 4PCS |
|---|---------------------------------|----------|------|
|   |                                 |          |      |

4 (25 x 50mm SR)



4PCS

2 LONG BOLT (5/16" x 63mm SR)



5 WASHER (\$\psi\$19mm SR)



4PCS

3 LEVELER (5/16" x 18mm BLK)



6 ALLEN WRENCH (4mm)



1PC

HARDWARE PACK IS LOCATED IN 106440B2

PAGE 2 OF 5

COASTERFURNITURE.COM

## ITEM:106440 ASSEMBLY INSTRUCTIONS



STEP 1

Do not tighten until each step is completed or instructed.



## STEP 2



# ITEM:106440 ASSEMBLY INSTRUCTIONS STEP 3





## STEP 4



COMPLETE



COASTERFURNITURE.COM

## ITEM:106440 ASSEMBLY INSTRUCTIONS



Product Size: 1168 DIA X 750H (MM)

Product Size : 46" DIA X 29  $\frac{1}{2}$ "



Note: Dimension tolerance ±5%



## ASSEMBLY INSTRUCTIONS COASTER FINE FURNITURE



121572
Dining Chair

### **ASSEMBLY INSTRUCTIONS**



### ASSEMBLY TIPS:

- 1. Remove hardware from box and sort by size.
- Please check to see that all hardware and parts are present prior to start of assembly.
   Please follow attached instructions in the same sequence as numbered to assure fast & easy assembly.



- 1. Don't attempt to repair or modify parts that are broken or defective. Please contact the store immediately.

  2. This product is for home use only and not intended for commercial establishments.





**ASSEMBLY TIME** 3 MINUTES

##