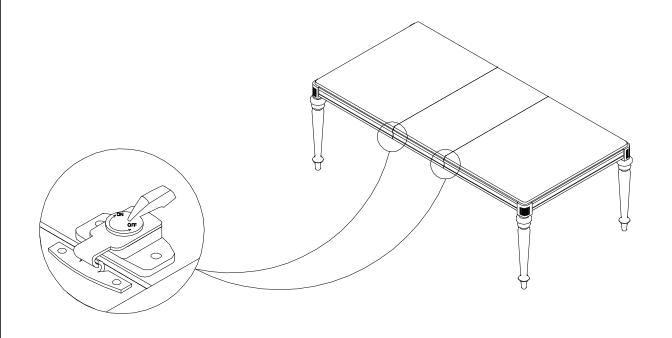

ely.
- 2. This product is for home use only and not intended for commercial establishments.



ASSEMBLY TIME

15 MINUTES

#### **PARTS IDENTIFICATION**

| Α | ТОР  |        | 1PC  |
|---|------|--------|------|
| В | LEAF |        | 1PC  |
| С | LEG  | MAT TO | 4PCS |

#### **HARDWARE IDENTIFICATION**

| 1 | ALLEN WRENCH<br>(4MM - RBW)     |                 | 1PC  |
|---|---------------------------------|-----------------|------|
| 2 | BOLT<br>(Ø5/16" x 2-3/8" - RBW) | <b>••••••••</b> | 8PCS |
| 3 | LOCK WASHER<br>(Ø5/16" - RBW)   |                 | 8PCS |
| 4 | FLAT WASHER<br>(Ø5/16" - RBW)   |                 | 8PCS |

# COASTER

#### **ASSEMBLY INSTRUCTIONS**

#### STEP 1



### STEP 2



## STEP 3



PAGE 3 OF 4

COASTERFURNITURE.COM

# COASTER

## ASSEMBLY INSTRUCTIONS

#### STEP 4



# STEP 5 COMPLETE









Note: Dimension tolerance ± 5%



# ASSEMBLY INSTRUCTIONS COASTER FINE FURNITURE



Fine Furniture for every stage of life

# 106472 Dining Side Chair

#### **ASSEMBLY INSTRUCTIONS**



#### **ASSEMBLY TIPS:**

- 1. Remove hardware from box and sort by size.
- 2. Please check to see that all hardware and parts are present prior to start of assembly.
- 3. Please follow attached instructions in the same sequence as numbered to assure fast & easy assembly.



#### **WARNING!**

- 1. Don't attempt to repair or modify parts that are broken or defective. Please contact the store immediately.
- 2. This product is for home use only and not intended for commercial establishments.



ASSEMBLY TIME

15 MINUTES

#### PARTS IDENTIFICATION

A BACK FRAME 1PC

B SEAT CUSHION W