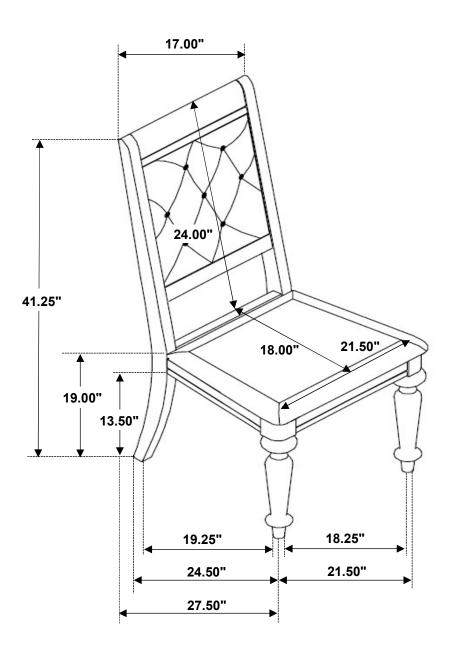

# 106472 Dining Side Chair

#### PARTS IDENTIFICATION

A BACK FRAME 1PC

B SEAT CUSHION WITH 1PC

C FRONT LEG 2PCS