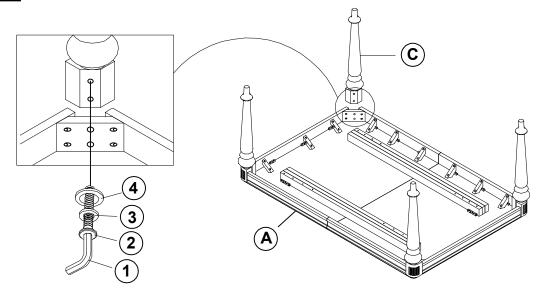

#### STEP 1

#### **HARDWARE IDENTIFICATION**

| 1 | ALLEN WRENCH<br>(4MM - RBW)     |                 | 1PC  |
|---|---------------------------------|-----------------|------|
| 2 | BOLT<br>(Ø5/16" x 2-3/8" - RBW) | <b>••••••••</b> | 8PCS |
| 3 | LOCK WASHER<br>(Ø5/16" - RBW)   |                 | 8PCS |
| 4 | FLAT WASHER<br>(Ø5/16" - RBW)   |                 | 8PCS |