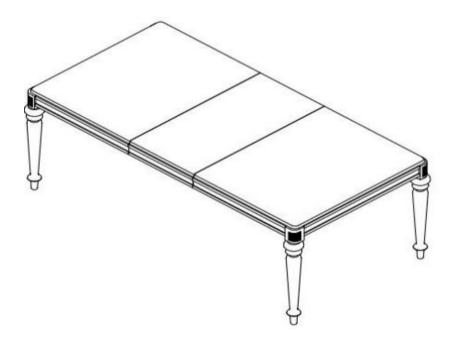

#### **PARTS IDENTIFICATION**

| Α | ТОР  |        | 1PC  |
|---|------|--------|------|
| В | LEAF |        | 1PC  |
| С | LEG  | MAT TO | 4PCS |