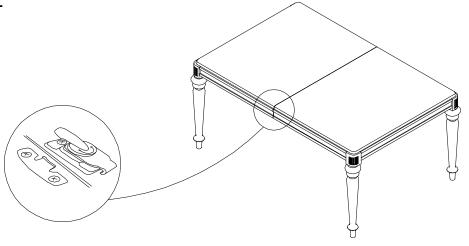

't attempt to repair or modify parts that are broken or defective. Please contact the store immediately.
- 2. This product is for home use only and not intended for commercial establishments.



ASSEMBLY TIME

15 MINUTES

#### **PARTS IDENTIFICATION**

| Α | ТОР  |        | 1PC  |
|---|------|--------|------|
| В | LEAF |        | 1PC  |
| С | LEG  | MAT TO | 4PCS |

#### **HARDWARE IDENTIFICATION**

| 1 | ALLEN WRENCH<br>(4MM - RBW)     |                 | 1PC  |
|---|---------------------------------|-----------------|------|
| 2 | BOLT<br>(Ø5/16" x 2-3/8" - RBW) | <b>••••••••</b> | 8PCS |
| 3 | LOCK WASHER<br>(Ø5/16" - RBW)   |                 | 8PCS |
| 4 | FLAT WASHER<br>(Ø5/16" - RBW)   |                 | 8PCS |

# COASTER

#### **ASSEMBLY INSTRUCTIONS**

#### STEP 1



### STEP 2



## STEP 3



PAGE 3 OF 4

COASTERFURNITURE.COM

# COASTER

## ASSEMBLY INSTRUCTIONS

#### STEP 4



# STEP 5 COMPLETE









Note: Dimension tolerance ± 5%



# ASSEMBLY INSTRUCTIONS COASTER FINE FURNITURE



Fine Furniture for every stage of life

# 106472 Dining Side Chair

#### **ASSEMBLY INSTRUCTIONS**



#### **ASSEMBLY TIPS:**

- 1. Remove hardware from box and sort by size.
- 2. Please check to see that all hardware and parts are present prior to start of assembly.
- 3. Please follow attached instructions in the same sequence as numbered to assure fast & easy assembly.



#### **WARNING!**

- 1. Don't attempt to repair or modify parts that are broken or defective. Please contact the store immediately.
- 2. This product is for home use only and not intended for commercial establi