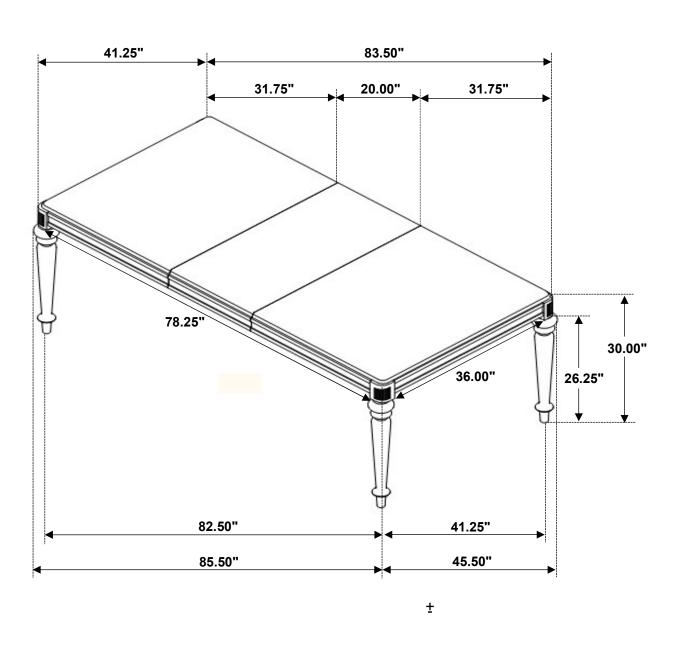

or home use only and not intended for commercial establishments.



ASSEMBLY TIME

15 MINUTES

#### **PARTS IDENTIFICATION**

| Α | ТОР  |        | 1PC  |
|---|------|--------|------|
| В | LEAF |        | 1PC  |
| С | LEG  | MAT TO | 4PCS |

#### **HARDWARE IDENTIFICATION**

| 1 | ALLEN WRENCH<br>(4MM - RBW)     |                 | 1PC  |
|---|---------------------------------|-----------------|------|
| 2 | BOLT<br>(Ø5/16" x 2-3/8" - RBW) | <b>••••••••</b> | 8PCS |
| 3 | LOCK WASHER<br>(Ø5/16" - RBW)   |                 | 8PCS |
| 4 | FLAT WASHER<br>(Ø5/16" - RBW)   |                 | 8PCS |

# COASTER

#### **ASSEMBLY INSTRUCTIONS**

#### STEP 1



### STEP 2



## STEP 3



PAGE 3 OF 4

COASTERFURNITURE.COM

# COASTER

## ASSEMBLY INSTRUCTIONS

#### STEP 4



# STEP 5 COMPLETE









Note: Dimension tolerance ± 5%



# ASSEMBLY INSTRUCTIONS COASTER FINE FURNITURE



Fine Furniture for every stage of life

# 106472 Dining Side Chair

#### **ASSEMBLY INSTRUCTIONS**



#### **ASSEMBLY TIPS:**

- 1. Remove hardware from box and sort by size.
- 2. Please check to see that all hardware and parts are present prior to start of assembly.
- 3. Please follow attached instructions in the same sequence as numbered to assure fast & easy assembly.



#### **WARNING!**

- 1. Don't attempt to repair or modify parts that are broken or defective. Please contact the store immediately.
- 2. This product is for home use only and not intended for commercial establishments.



ASSEMBLY TIME

15 MINUTES

#### PARTS IDENTIFICATION

A BACK FRAME 1PC

B SEAT CUSHION WITH 1PC

C FRONT LEG 2PCS