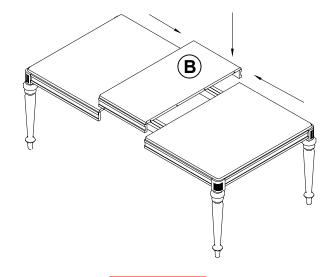

repair or modify parts that are broken or defective. Please contact the store immediately.
- 2. This product is for home use only and not intended for commercial establishments.



ASSEMBLY TIME

15 MINUTES

#### **PARTS IDENTIFICATION**

| Α | ТОР  |        | 1PC  |
|---|------|--------|------|
| В | LEAF |        | 1PC  |
| С | LEG  | MAT TO | 4PCS |

#### **HARDWARE IDENTIFICATION**

| 1 | ALLEN WRENCH<br>(4MM - RBW)     |                 | 1PC  |
|---|---------------------------------|-----------------|------|
| 2 | BOLT<br>(Ø5/16" x 2-3/8" - RBW) | <b>••••••••</b> | 8PCS |
| 3 | LOCK WASHER<br>(Ø5/16" - RBW)   |                 | 8PCS |
| 4 | FLAT WASHER<br>(Ø5/16" - RBW)   |                 | 8PCS |

# COASTER

#### **ASSEMBLY INSTRUCTIONS**

#### STEP 1



### STEP 2



## STEP 3



PAGE 3 OF 4

COASTERFURNITURE.COM

# COASTER

## ASSEMBLY INSTRUCTIONS

#### STEP 4



# STEP 5 COMPLETE









Note: Dimension tolerance ± 5%



# ASSEMBLY INSTRUCTIONS COASTER FINE FURNITURE



Fine Furniture for every stage of life

# 106472 Dining Side Chair

#### **ASSEMBLY INSTRUCTIONS**



#### **ASSEMBLY TIPS:**

- 1. Remove hardware from box and sort by size.
- 2. Please check to see that all hardware and parts are present prior to start of assembly.
- 3. Please follow attached instructions in the same sequence as numbered to assure fast & easy assembly.



#### **WARNING!**

- 1. Don't attempt to repair or modify parts that are broken or defective. Please contact the store immediately.
- 2. This product is for home use only and not intended for commercial establishments.



A