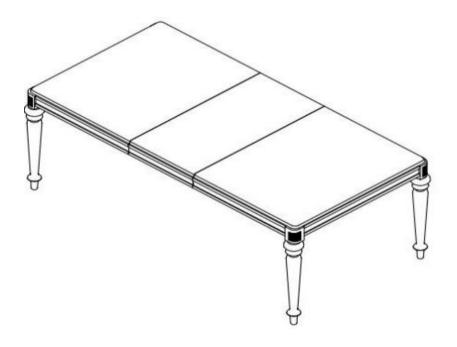

#### **PARTS IDENTIFICATION**

| Α | ТОР  |        | 1PC  |
|---|------|--------|------|
| В | LEAF |        | 1PC  |
| С | LEG  | MAT TO | 4PCS |

#### STEP 1