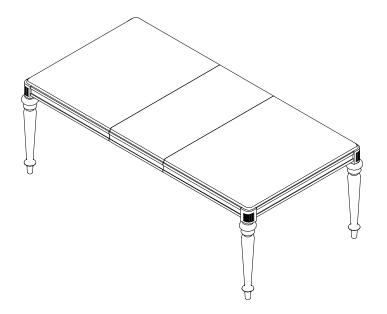

s product is for home use only and not intended for commercial establishments.



ASSEMBLY TIME

15 MINUTES

#### **PARTS IDENTIFICATION**

| Α | ТОР  |        | 1PC  |
|---|------|--------|------|
| В | LEAF |        | 1PC  |
| С | LEG  | MAT TO | 4PCS |

#### **HARDWARE IDENTIFICATION**

| 1 | ALLEN WRENCH<br>(4MM - RBW)     |                   | 1PC  |
|---|---------------------------------|-------------------|------|
| 2 | BOLT<br>(Ø5/16" x 2-3/8" - RBW) | <b>••••••••••</b> | 8PCS |
| 3 | LOCK WASHER<br>(Ø5/16" - RBW)   |                   | 8PCS |
| 4 | FLAT WASHER<br>(Ø5/16" - RBW)   |                   | 8PCS |

# COASTER

#### **ASSEMBLY INSTRUCTIONS**

#### STEP 1



### STEP 2



## STEP 3



PAGE 3 OF 4

# COASTER

## **ASSEMBLY INSTRUCTIONS**

#### STEP 4



# STEP 5 COMPLETE









Note: Dimension tolerance ± 5%



# ASSEMBLY INSTRUCTIONS COASTER FINE FURNITURE



Fine Furniture for every stage of life

# 106472 Dining Side Chair

#### **ASSEMBLY INSTRUCTIONS**



#### **ASSEMBLY TIPS:**

- 1. Remove hardware from box and sort by size.
- 2. Please check to see that all hardware and parts are present prior to start of assembly.
- 3. Please follow attached instructions in the same sequence as numbered to assure fast & easy assembly.



#### **WARNING!**

- 1. Don't attempt to repair or modify parts that are broken or defective. Please contact the store immediately.
- 2. This product is for home use only and not intended for commercial establishments.



ASSEMBLY TIME

15 MINUTES

#### PARTS IDENTIFICATION

A BACK FRAME 1PC

B SEAT CUSHION WITH 1PC

C FRONT LEG