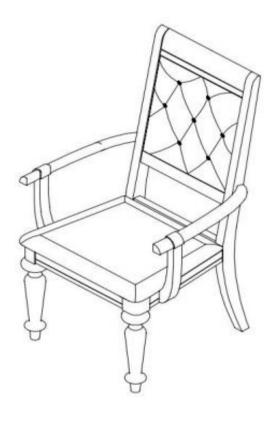

# 106473 Dining Arm Chair

#### **PARTS IDENTIFICATION**

| A | BACK FRAME              | 1PC  |
|---|-------------------------|------|
| В | SEAT CUSHION WITH FRAME | 1PC  |
| С | FRONT LEG               | 2PCS |
| D | LEFT ARM REST           | 1PC  |
| E | RIGHT ARM REST          | 1PC  |