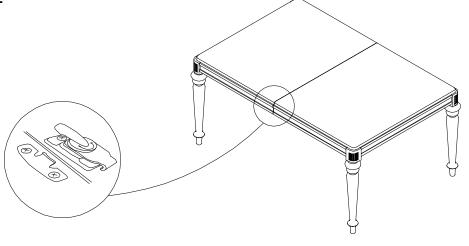

to repair or modify parts that are broken or defective. Please contact the store immediately.
- 2. This product is for home use only and not intended for commercial establishments.



ASSEMBLY TIME

15 MINUTES

#### **PARTS IDENTIFICATION**

| Α | ТОР  |        | 1PC  |
|---|------|--------|------|
| В | LEAF |        | 1PC  |
| С | LEG  | MAT TO | 4PCS |

#### **HARDWARE IDENTIFICATION**

| 1 | ALLEN WRENCH<br>(4MM - RBW)     |                   | 1PC  |
|---|---------------------------------|-------------------|------|
| 2 | BOLT<br>(Ø5/16" x 2-3/8" - RBW) | <b>••••••••••</b> | 8PCS |
| 3 | LOCK WASHER<br>(Ø5/16" - RBW)   |                   | 8PCS |
| 4 | FLAT WASHER<br>(Ø5/16" - RBW)   |                   | 8PCS |

# COASTER

#### **ASSEMBLY INSTRUCTIONS**

#### STEP 1



### STEP 2



## STEP 3



PAGE 3 OF 4

# COASTER

## **ASSEMBLY INSTRUCTIONS**

#### STEP 4



# STEP 5 COMPLETE









Note: Dimension tolerance ± 5%



# ASSEMBLY INSTRUCTIONS COASTER FINE FURNITURE



Fine Furniture for every stage of life

# 106472 Dining Side Chair

#### **ASSEMBLY INSTRUCTIONS**



#### **ASSEMBLY TIPS:**

- 1. Remove hardware from box and sort by size.
- 2. Please check to see that all hardware and parts are present prior to start of assembly.
- 3. Please follow attached instructions in the same sequence as numbered to assure fast & easy assembly.



#### **WARNING!**

- 1. Don't attempt to repair or modify parts that are broken or defective. Please contact the store immediately.
- 2. This product is for home use only and not intended for commercial establishments.



ASSEMB