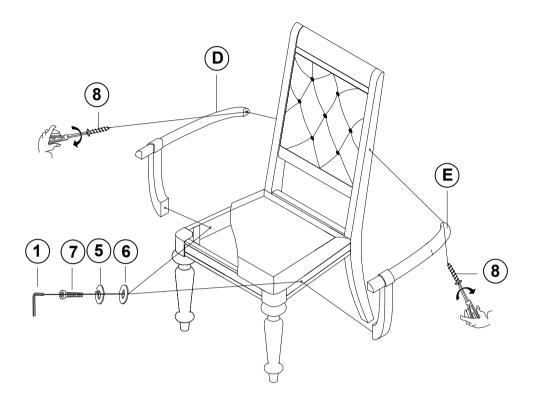

# ASSEMBLY INSTRUCTIONS STEP 3

#### **PARTS IDENTIFICATION**

| A | BACK FRAME              | 1PC  |
|---|-------------------------|------|
| В | SEAT CUSHION WITH FRAME | 1PC  |
| С | FRONT LEG               | 2PCS |
| D | LEFT ARM REST           | 1PC  |
| E | RIGHT ARM REST          | 1PC  |

#### HARDWARE IDENTIFICATION

| 1 | ALLEN WRENCH<br>(4MM - RBW)       | 1PC  | 5 LOCK WASHER<br>(Ø5/16" - RBW)       |          | 12PCS |
|---|-----------------------------------|------|---------------------------------------|----------|-------|
| 2 | BOLT 4<br>(Ø5/16" x 3-1/7" - RBW) | 4PCS | 6 FLAT WASHER (Ø5/16" - RBW)          |          | 12PCS |
| 3 | BOLT 3<br>(Ø5/16" x 2-3/8" - RBW) | 4PCS | 7 BOLT 1<br>(Ø5/16" x 1-5/8" - RBW)   |          | 2PCS  |
| 4 | BOLT 2<br>(Ø5/16" x 1-1/2" - RBW) | 2PCS | 8 PAN HEAD SCREW<br>(Ø8/1-1/2" - RWB) | <i>⊕</i> | 2PCS  |