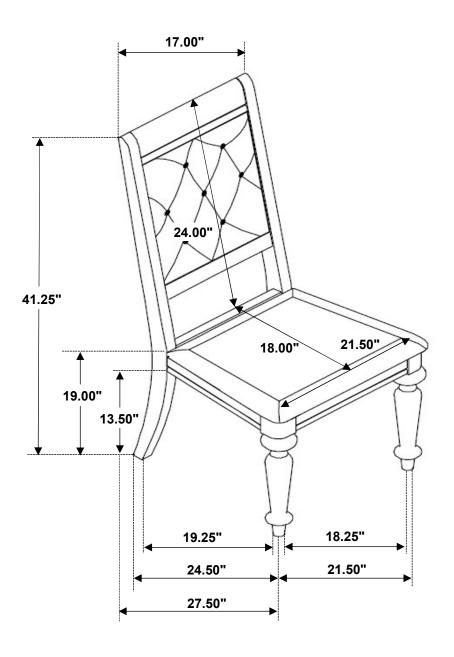

# 106472 Dining Side Chair

#### PARTS IDENTIFICATION

A BACK FRAME 1PC

B SEAT CUSHION WITH 1PC

C FRONT LEG 2PCS

#### NOTE:

Quantities shown are for one chair.