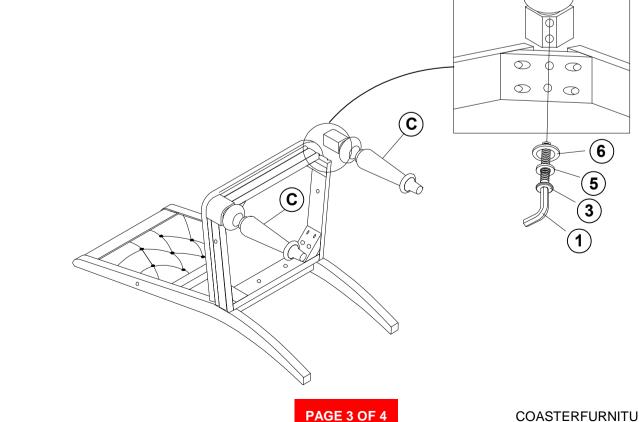

# ITEM:**106472 ASSEMBLY INSTRUCTIONS** STEP 1 (**B**) STEP 2 **(C)** 0 0 STEP 3 COMPLETE PAGE 3 OF 3

Note: Dimension tolerance ± 5%