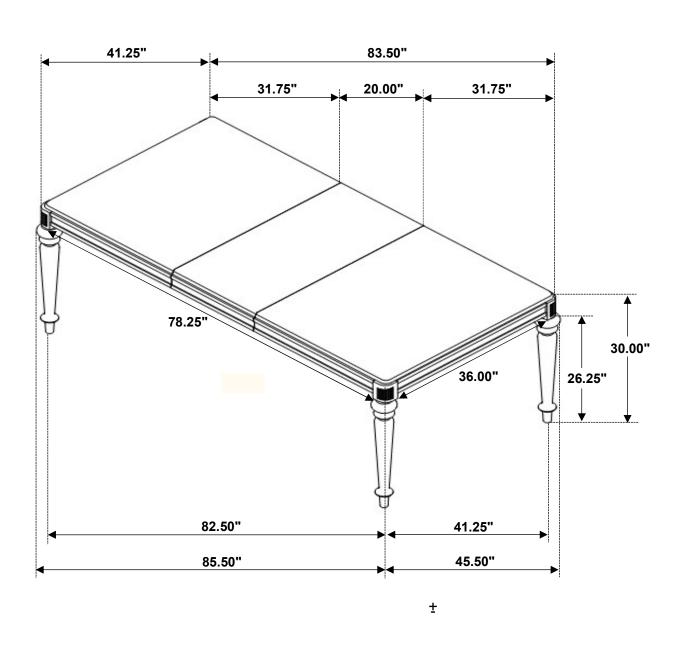

uct is for home use only and not intended for commercial establishments.



ASSEMBLY TIME

15 MINUTES

#### **PARTS IDENTIFICATION**

| Α | ТОР  |        | 1PC  |
|---|------|--------|------|
| В | LEAF |        | 1PC  |
| С | LEG  | MAT TO | 4PCS |

#### **HARDWARE IDENTIFICATION**

| 1 | ALLEN WRENCH<br>(4MM - RBW)     |                   | 1PC  |
|---|---------------------------------|-------------------|------|
| 2 | BOLT<br>(Ø5/16" x 2-3/8" - RBW) | <b>••••••••••</b> | 8PCS |
| 3 | LOCK WASHER<br>(Ø5/16" - RBW)   |                   | 8PCS |
| 4 | FLAT WASHER<br>(Ø5/16" - RBW)   |                   | 8PCS |

# COASTER

#### **ASSEMBLY INSTRUCTIONS**

#### STEP 1



### STEP 2



## STEP 3



PAGE 3 OF 4

# COASTER

## **ASSEMBLY INSTRUCTIONS**

#### STEP 4



# STEP 5 COMPLETE









Note: Dimension tolerance ± 5%



# ASSEMBLY INSTRUCTIONS COASTER FINE FURNITURE



Fine Furniture for every stage of life

# 106472 Dining Side Chair

#### **ASSEMBLY INSTRUCTIONS**



#### **ASSEMBLY TIPS:**

- 1. Remove hardware from box and sort by size.
- 2. Please check to see that all hardware and parts are present prior to start of assembly.
- 3. Please follow attached instructions in the same sequence as numbered to assure fast & easy assembly.



#### **WARNING!**

- 1. Don't attempt to repair or modify parts that are broken or defective. Please contact the store immediately.
- 2. This product is for home use only and not intended for commercial establishments.



ASSEMBLY TIME

15 MINUTES

#### PARTS IDENTIFICATION

A BACK FRAME 1PC

B SEAT CUSHION WITH 1PC

C FRONT LEG 2PCS