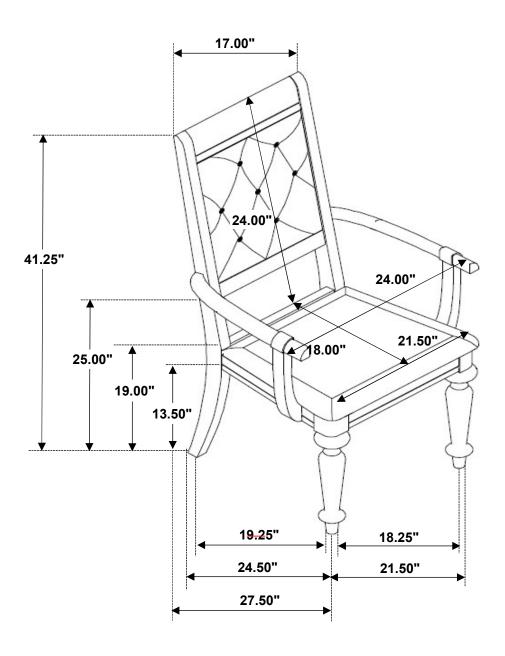

(4MM - RBW)       | 1PC  | 5 LOCK WASHER<br>(Ø5/16" - RBW)       |          | 12PCS |
|---|-----------------------------------|------|---------------------------------------|----------|-------|
| 2 | BOLT 4<br>(Ø5/16" x 3-1/7" - RBW) | 4PCS | 6 FLAT WASHER (Ø5/16" - RBW)          |          | 12PCS |
| 3 | BOLT 3<br>(Ø5/16" x 2-3/8" - RBW) | 4PCS | 7 BOLT 1<br>(Ø5/16" x 1-5/8" - RBW)   |          | 2PCS  |
| 4 | BOLT 2<br>(Ø5/16" x 1-1/2" - RBW) | 2PCS | 8 PAN HEAD SCREW<br>(Ø8/1-1/2" - RWB) | <i>⊕</i> | 2PCS  |

#### NOTE:

Quantities shown are for one chair.

Phillips head screw driver is required in the assembly process; however, manufacturer does not provide this item.



#### **ASSEMBLY INSTRUCTIONS** STEP 1



#### STEP 2





# ASSEMBLY INSTRUCTIONS STEP 3



# STEP 4 COMPLETE







Note: Dimension tolerance ± 5%