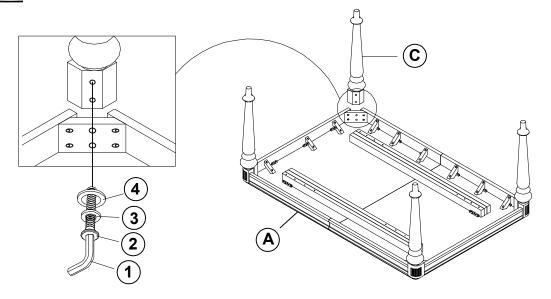

#### **HARDWARE IDENTIFICATION**

| 1 | ALLEN WRENCH<br>(4MM - RBW)     |                   | 1PC  |
|---|---------------------------------|-------------------|------|
| 2 | BOLT<br>(Ø5/16" x 2-3/8" - RBW) | <b>••••••••••</b> | 8PCS |
| 3 | LOCK WASHER<br>(Ø5/16" - RBW)   |                   | 8PCS |
| 4 | FLAT WASHER<br>(Ø5/16" - RBW)   |                   | 8PCS |

### STEP 2