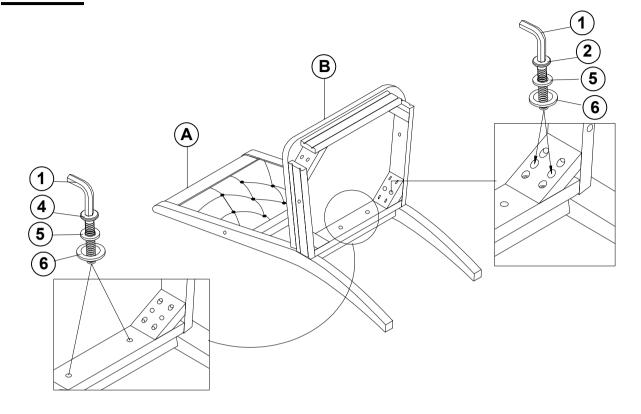

# ITEM:**106472 ASSEMBLY INSTRUCTIONS** STEP 1 (**B**) STEP 2 **(C)** 0 0 STEP 3 COMPLETE PAGE 3 OF 3

Note: Dimension tolerance ± 5%