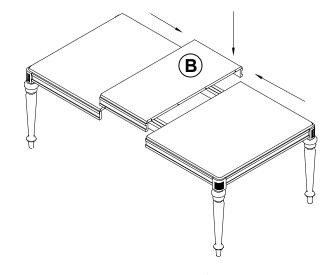

modify parts that are broken or defective. Please contact the store immediately.
- 2. This product is for home use only and not intended for commercial establishments.



ASSEMBLY TIME

15 MINUTES

#### **PARTS IDENTIFICATION**

| Α | ТОР  |        | 1PC  |
|---|------|--------|------|
| В | LEAF |        | 1PC  |
| С | LEG  | MAT TO | 4PCS |

#### **HARDWARE IDENTIFICATION**

| 1 | ALLEN WRENCH<br>(4MM - RBW)     |                   | 1PC  |
|---|---------------------------------|-------------------|------|
| 2 | BOLT<br>(Ø5/16" x 2-3/8" - RBW) | <b>••••••••••</b> | 8PCS |
| 3 | LOCK WASHER<br>(Ø5/16" - RBW)   |                   | 8PCS |
| 4 | FLAT WASHER<br>(Ø5/16" - RBW)   |                   | 8PCS |

# COASTER

#### **ASSEMBLY INSTRUCTIONS**

#### STEP 1



### STEP 2



## STEP 3



PAGE 3 OF 4

# COASTER

## **ASSEMBLY INSTRUCTIONS**

#### STEP 4



# STEP 5 COMPLETE









Note: Dimension tolerance ± 5%



# ASSEMBLY INSTRUCTIONS COASTER FINE FURNITURE



Fine Furniture for every stage of life

# 106472 Dining Side Chair

#### **ASSEMBLY INSTRUCTIONS**



#### **ASSEMBLY TIPS:**

- 1. Remove hardware from box and sort by size.
- 2. Please check to see that all hardware and parts are present prior to start of assembly.
- 3. Please follow attached instructions in the same sequence as numbered to assure fast & easy assembly.



#### **WARNING!**

- 1. Don't attempt to repair or modify parts that are broken or defective. Please contact the store immediately.
- 2. This product is for home use only and not intended for commercial establishments.



ASSEMBLY TIME

15 M