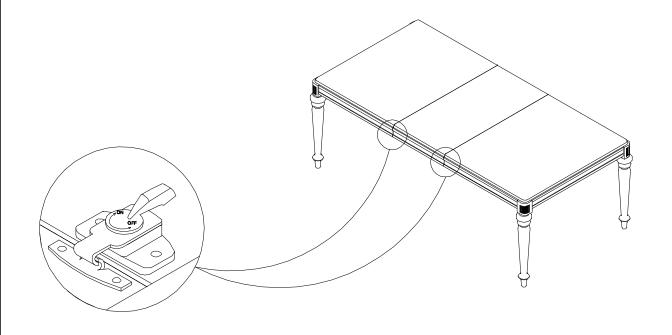

immediately.
- 2. This product is for home use only and not intended for commercial establishments.



ASSEMBLY TIME

15 MINUTES

#### **PARTS IDENTIFICATION**

| Α | ТОР  |        | 1PC  |
|---|------|--------|------|
| В | LEAF |        | 1PC  |
| С | LEG  | MAT TO | 4PCS |

#### **HARDWARE IDENTIFICATION**

| 1 | ALLEN WRENCH<br>(4MM - RBW)     |                   | 1PC  |
|---|---------------------------------|-------------------|------|
| 2 | BOLT<br>(Ø5/16" x 2-3/8" - RBW) | <b>••••••••••</b> | 8PCS |
| 3 | LOCK WASHER<br>(Ø5/16" - RBW)   |                   | 8PCS |
| 4 | FLAT WASHER<br>(Ø5/16" - RBW)   |                   | 8PCS |

# COASTER

#### **ASSEMBLY INSTRUCTIONS**

#### STEP 1



### STEP 2



## STEP 3



PAGE 3 OF 4

# COASTER

## **ASSEMBLY INSTRUCTIONS**

#### STEP 4



# STEP 5 COMPLETE









Note: Dimension tolerance ± 5%



# ASSEMBLY INSTRUCTIONS COASTER FINE FURNITURE



Fine Furniture for every stage of life

# 106472 Dining Side Chair

#### **ASSEMBLY INSTRUCTIONS**



#### **ASSEMBLY TIPS:**

- 1. Remove hardware from box and sort by size.
- 2. Please check to see that all hardware and parts are present prior to start of assembly.
- 3. Please follow attached instructions in the same sequence as numbered to assure fast & easy assembly.



#### **WARNING!**

- 1. Don't attempt to repair or modify parts that are broken or defective. Please contact the store immediately.
- 2. This product is for home use only and not intended for commercial establishments.



ASSEMBLY TIME

15 MINUTES

#### PARTS IDENTIFICATION

A BACK FRAME 1PC

B SEAT CUSHION W