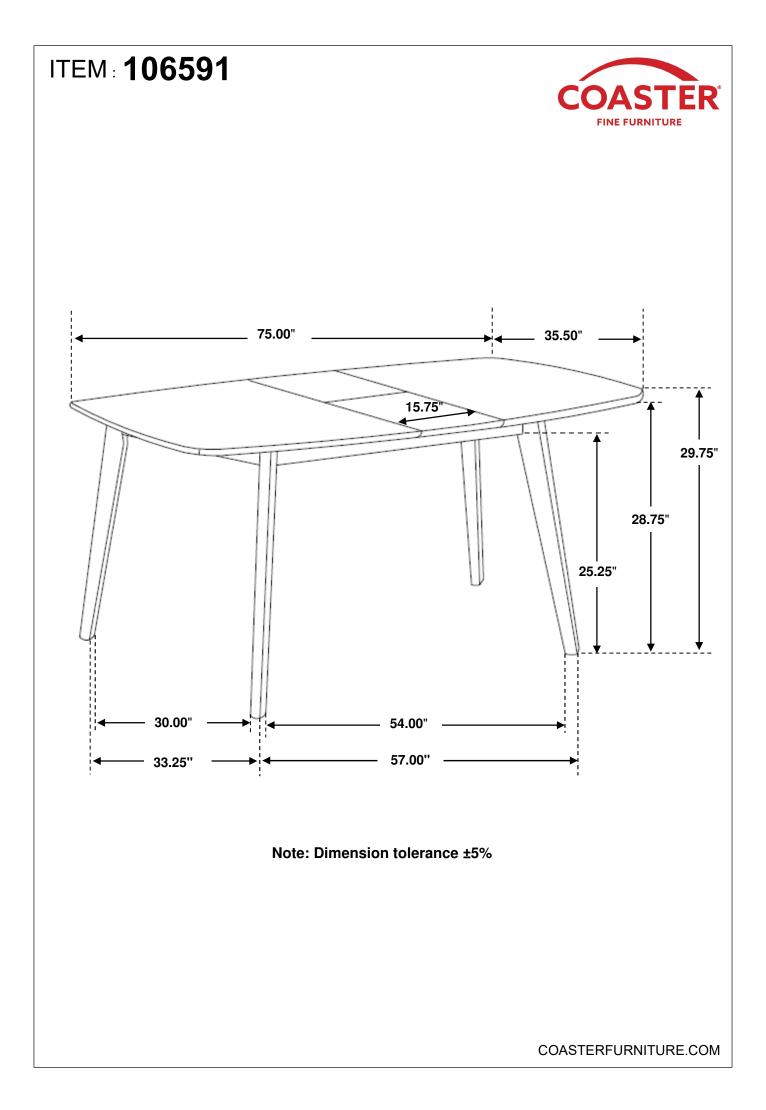

WARE IDENTIFICATION |                                   |            |      |  |  |
| 1                       | ALLEN WRENCH<br>(M5 x 65mm - BLK) |            | 1PC  |  |  |
| 2                       | BOLT<br>(M8 x 80mm - RBW)         |            | 8PCS |  |  |
| 3                       | LOCK WASHER<br>(5/16" - RBW)      | Q          | 8PCS |  |  |
| 4                       | FLAT WASHER<br>(5/16" - RBW)      | $\bigcirc$ | 8PCS |  |  |

#### NOTE :

Phillips head screw driver is required in the assembly process ; However, manufacturer not provide this item.

PAGE 2 OF 5

# ITEM : 106591

### **ASSEMBLY INSTRUCTIONS**



## STEP 1



## ITEM : 106591 ASSEMBLY INSTRUCTIONS



## STEP 3



## ITEM: 106591 ASSEMBLY INSTRUCTIONS



## STEP 5 COMPLETE





PAGE 5 OF 5

COASTERFURNITURE.COM





# ASSEMBLY INSTRUCTIONS COASTER FINE FURNITURE



Fine Furniture for every stage of life

# 106596 Dining Side Chair

REVISION 0: 05/08/2019 REVISION 1: 11/30/2023

PAGE 1 OF 7

COASTERFURNITURE.COM

# ITEM: 106596

### **ASSEMBLY INSTRUCTIONS**



#### **ASSEMBLY TIPS :**

- 1. Remove hardware from box and sort by size.
- 2. Please check to see that all hardware and parts are present prior to start of assembly.
- 3. Please follow attached instructions in the same sequence as numbered to assure fast & easy assembly.



#### WARNING !

- 1. Don't attempt to repair or modify parts that are broken or defective.Please contact the store immediately.
- 2. This product is for home use only and not intended for commercial establishments.





# PARTS IDENTIFICATION



# ITEM : 106596

#### **A