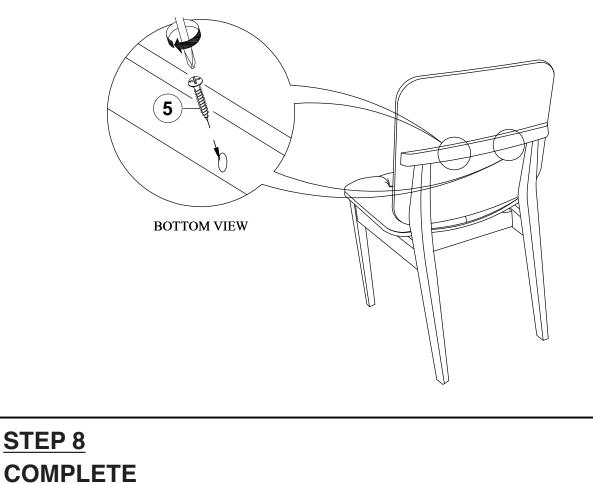

- RBW)                  |               | 4PCS |
| 3 | LOCK WASHER<br>(1/4" - BLK)                | $\bigcirc$    | 4PCS |
| 4 | LONG PAN HEAD SCREW<br>(#8 x 1-1/4" - BLK) | <del>()</del> | 4PCS |
| 5 | SHORT PAN HEAD SCREW<br>(#8 x 1" - BLK)    | (+)           | 4PCS |
| 6 | CAM BOLT<br>(263.20.847 - ZB)              |               | 2PCS |
| 7 | WOOD DOWEL<br>(M8 x 30mm)                  |               | 1PC  |

#### NOTE:

Phillips head screw driver is required in the assembly process; however, manufacturer does not provide this item. Quantities shown are for one chair.

PAGE 3 OF 7

# ITEM: 106596 ASSEMBLY INSTRUCTIONS



### STEP 1



### <u>STEP 2</u>



# ITEM: 106596 ASSEMBLY INSTRUCTIONS



### STEP 3



### STEP 4





# ITEM: 106596 ASSEMBLY INSTRUCTIONS



### <u>STEP 7</u>