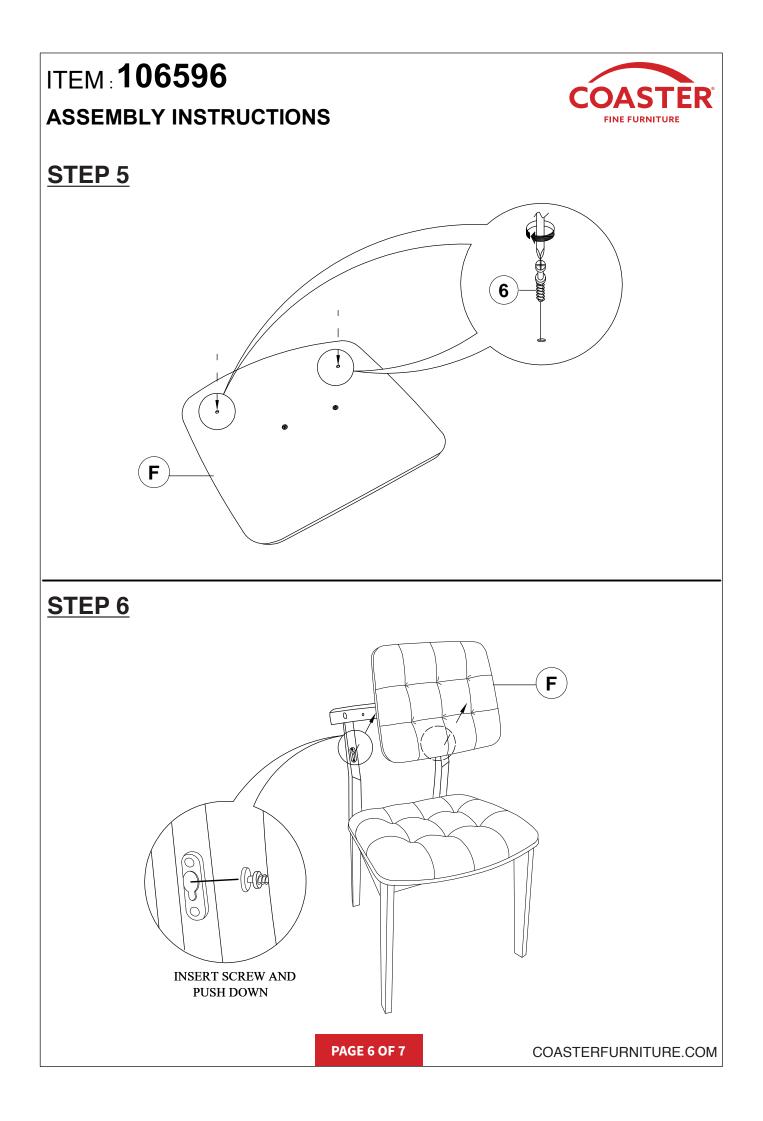

-----------|---------------|------|
| 2 | BOLT<br>(M6 x 40mm - RBW)                  |               | 4PCS |
| 3 | LOCK WASHER<br>(1/4" - BLK)                | $\bigcirc$    | 4PCS |
| 4 | LONG PAN HEAD SCREW<br>(#8 x 1-1/4" - BLK) | <del>()</del> | 4PCS |
| 5 | SHORT PAN HEAD SCREW<br>(#8 x 1" - BLK)    | (+)           | 4PCS |
| 6 | CAM BOLT<br>(263.20.847 - ZB)              |               | 2PCS |
| 7 | WOOD DOWEL<br>(M8 x 30mm)                  |               | 1PC  |

#### NOTE:

Phillips head screw driver is required in the assembly process; however, manufacturer does not provide this item. Quantities shown are for one chair.

PAGE 3 OF 7

# ITEM: 106596 ASSEMBLY INSTRUCTIONS



### STEP 1



### <u>STEP 2</u>



# ITEM: 106596 ASSEMBLY INSTRUCTIONS



### STEP 3



### STEP 4





# ITEM: 106596 ASSEMBLY INSTRUCTIONS



### <u>STEP 7</u>