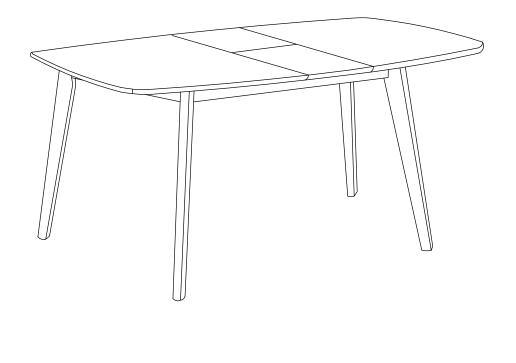

|            | 4PCS |  |  |
| HARDWARE IDENTIFICATION |                                   |            |      |  |  |
| 1                       | ALLEN WRENCH<br>(M5 x 65mm - BLK) |            | 1PC  |  |  |
| 2                       | BOLT<br>(M8 x 80mm - RBW)         |            | 8PCS |  |  |
| 3                       | LOCK WASHER<br>(5/16" - RBW)      | Q          | 8PCS |  |  |
| 4                       | FLAT WASHER<br>(5/16" - RBW)      | $\bigcirc$ | 8PCS |  |  |

#### NOTE :

Phillips head screw driver is required in the assembly process ; However, manufacturer not provide this item.

PAGE 2 OF 5

# ITEM : 106591

### **ASSEMBLY INSTRUCTIONS**



## STEP 1



## ITEM : 106591 ASSEMBLY INSTRUCTIONS



## STEP 3



## ITEM: 106591 ASSEMBLY INSTRUCTIONS



## STEP 5 COMPLETE





PAGE 5 OF 5

COASTERFURNITURE.COM





# ASSEMBLY INSTRUCTIONS COASTER FINE FURNITURE



Fine Furniture for every stage of life

# 106596 Dining Side Chair

REVISION 0: 05/08/2019 REVISION 1: 11/30/2023

PAGE 1 OF 7

COASTERFURNITURE.COM

# ITEM: 106596

### **ASSEMBLY INSTRUCTIONS**



#### **ASSEMBLY TIPS :**

- 1. Remove hardware from box and sort by size.
- 2. Please check to see that all hardware and parts are present prior to start of assembly.
- 3. Please follow attached instructions in the same sequence as numbered to assure fast & easy assembly.



#### WARNING !

- 1. Don't attempt to repair or modify parts that are broken or defective.Please contact the store immediately.
- 2. This product is for home use only and not intended for commercial establishments.





# PARTS IDEN