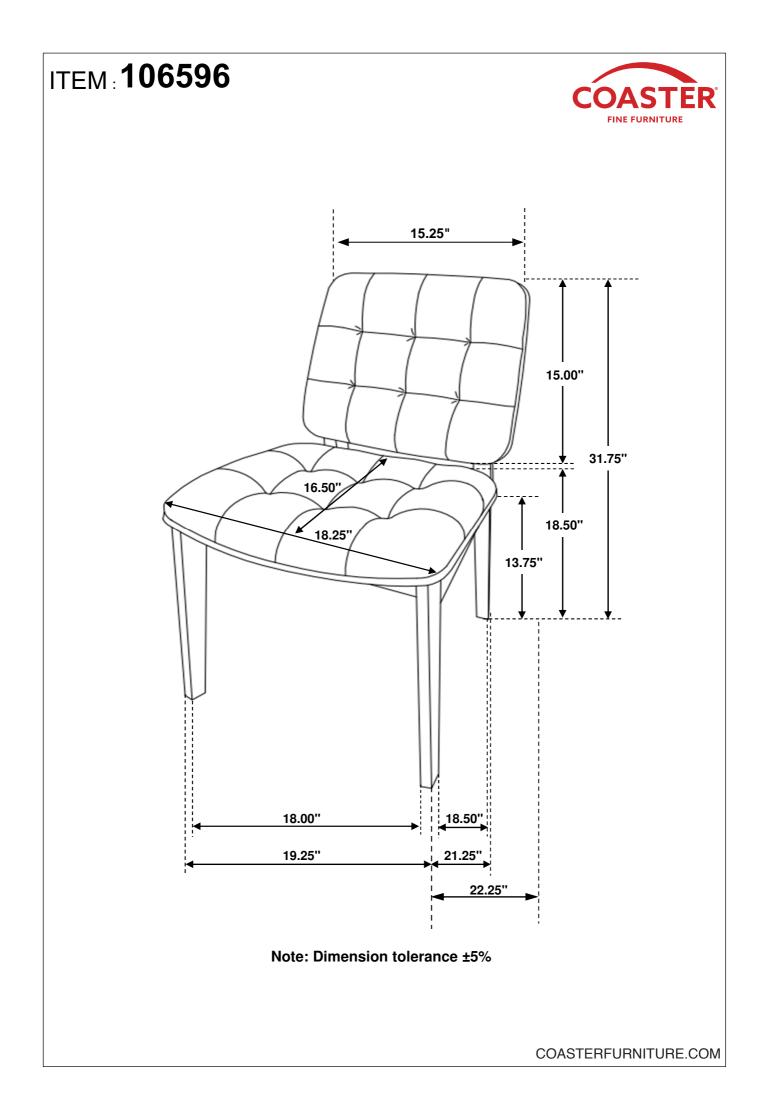

|               | 4PCS |
| 3 | LOCK WASHER<br>(1/4" - BLK)                | $\bigcirc$    | 4PCS |
| 4 | LONG PAN HEAD SCREW<br>(#8 x 1-1/4" - BLK) | <del>()</del> | 4PCS |
| 5 | SHORT PAN HEAD SCREW<br>(#8 x 1" - BLK)    | (+)           | 4PCS |
| 6 | CAM BOLT<br>(263.20.847 - ZB)              |               | 2PCS |
| 7 | WOOD DOWEL<br>(M8 x 30mm)                  |               | 1PC  |

#### NOTE:

Phillips head screw driver is required in the assembly process; however, manufacturer does not provide this item. Quantities shown are for one chair.

PAGE 3 OF 7

# ITEM: 106596 ASSEMBLY INSTRUCTIONS



### STEP 1



### <u>STEP 2</u>



# ITEM: 106596 ASSEMBLY INSTRUCTIONS



### STEP 3



### STEP 4





# ITEM: 106596 ASSEMBLY INSTRUCTIONS



### <u>STEP 7</u>