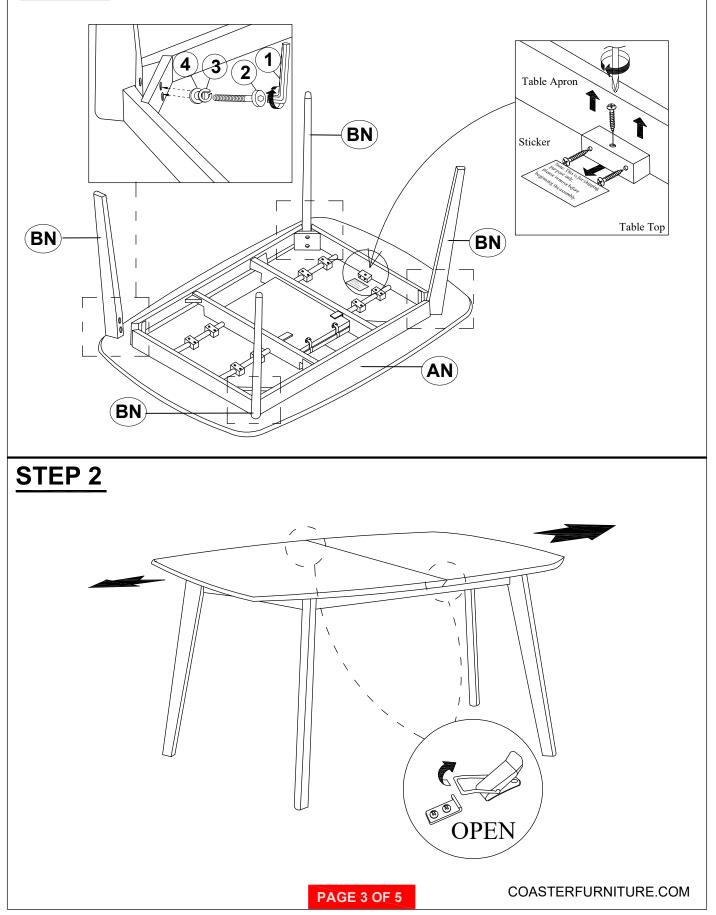

---------------------------------|------------|------|--|--|
| BN                      | LEG                               |            | 4PCS |  |  |
| HARDWARE IDENTIFICATION |                                   |            |      |  |  |
| 1                       | ALLEN WRENCH<br>(M5 x 65mm - BLK) |            | 1PC  |  |  |
| 2                       | BOLT<br>(M8 x 80mm - RBW)         |            | 8PCS |  |  |
| 3                       | LOCK WASHER<br>(5/16" - RBW)      | Q          | 8PCS |  |  |
| 4                       | FLAT WASHER<br>(5/16" - RBW)      | $\bigcirc$ | 8PCS |  |  |

#### NOTE :

Phillips head screw driver is required in the assembly process ; However, manufacturer not provide this item.

PAGE 2 OF 5

# ITEM : 106591

### **ASSEMBLY INSTRUCTIONS**



## STEP 1



## ITEM : 106591 ASSEMBLY INSTRUCTIONS



## STEP 3



## ITEM: 106591 ASSEMBLY INSTRUCTIONS



## STEP 5 COMPLETE





PAGE 5 OF 5

COASTERFURNITURE.COM





# ASSEMBLY INSTRUCTIONS COASTER FINE FURNITURE



Fine Furniture for every stage of life

# 106596 Dining Side Chair

REVISION 0: 05/08/2019 REVISION 1: 11/30/2023

PAGE 1 OF 7

COASTERFURNITURE.COM

# ITEM: 106596

### **ASSEMBLY INSTRUCTIONS**



#### **ASSEMBLY TIPS :**

- 1. Remove hardware from box and sort by size.
- 2. Please check to see that all hardware and parts are present prior to start of assembly.
- 3. Please follow attached instructions in the same sequence as numbered to assure fast & easy assembly.



#### WARNING !

- 1. Don't attempt to repair or modify parts that are broken or defective.Please contact the store