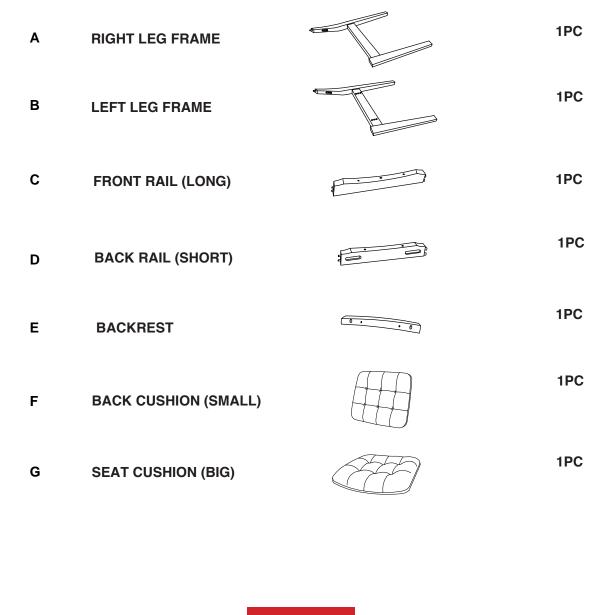

F 5

COASTERFURNITURE.COM





# ASSEMBLY INSTRUCTIONS COASTER FINE FURNITURE



Fine Furniture for every stage of life

# 106596 Dining Side Chair

REVISION 0: 05/08/2019 REVISION 1: 11/30/2023

PAGE 1 OF 7

COASTERFURNITURE.COM

# ITEM: 106596

### **ASSEMBLY INSTRUCTIONS**



#### **ASSEMBLY TIPS :**

- 1. Remove hardware from box and sort by size.
- 2. Please check to see that all hardware and parts are present prior to start of assembly.
- 3. Please follow attached instructions in the same sequence as numbered to assure fast & easy assembly.



#### WARNING !

- 1. Don't attempt to repair or modify parts that are broken or defective.Please contact the store immediately.
- 2. This product is for home use only and not intended for commercial establishments.





# PARTS IDENTIFICATION



# ITEM : 106596

#### **ASSEMBLY INSTRUCTIONS**



#### **ASSEMBLY TIPS :**

- 1. Remove hardware from box and sort by size.
- 2. Please check to see that all hardware and parts are present prior to start of assembly.
- 3. Please follow attached instructions in the same sequence as numbered to assure fast & easy assembly.



#### WARNING !

- 1. Don't attempt to repair or modify parts that are broken or defective.Please contact the store immediately.
- 2. This product is for home use only and not intended for commercial establishments.

## HARDWARE IDENTIFICATION

| 1 | ALLEN WRENCH<br>(M4 x 110mm - BLK)         |               | 1PC  |
|---|--------------------------------------------|---------------|------|
| 2 | BOLT<br>(M6 x 40mm - RBW)                  |               | 4PCS |
| 3 |