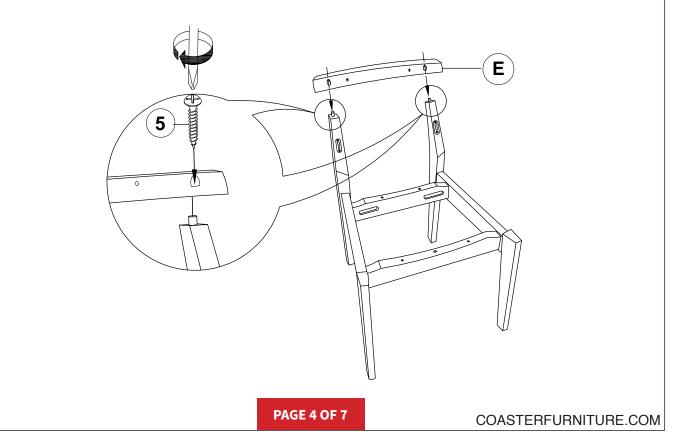

|               | 1PC  |
|---|--------------------------------------------|---------------|------|
| 2 | BOLT<br>(M6 x 40mm - RBW)                  |               | 4PCS |
| 3 | LOCK WASHER<br>(1/4" - BLK)                | $\bigcirc$    | 4PCS |
| 4 | LONG PAN HEAD SCREW<br>(#8 x 1-1/4" - BLK) | <del>()</del> | 4PCS |
| 5 | SHORT PAN HEAD SCREW<br>(#8 x 1" - BLK)    | (+)           | 4PCS |
| 6 | CAM BOLT<br>(263.20.847 - ZB)              |               | 2PCS |
| 7 | WOOD DOWEL<br>(M8 x 30mm)                  |               | 1PC  |

#### NOTE:

Phillips head screw driver is required in the assembly process; however, manufacturer does not provide this item. Quantities shown are for one chair.

PAGE 3 OF 7

# ITEM: 106596 ASSEMBLY INSTRUCTIONS



### STEP 1



### <u>STEP 2</u>



# ITEM: 106596 ASSEMBLY INSTRUCTIONS



### STEP 3



### STEP 4





# ITEM: 106596 ASSEMBLY INSTRUCTIONS



### <u>STEP 7</u>