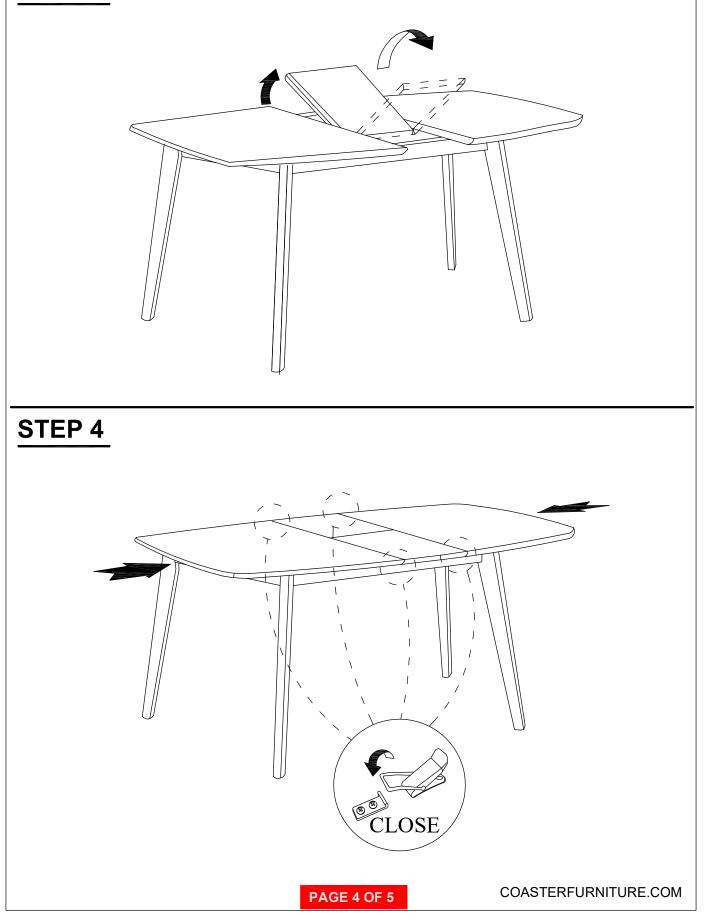

-|--|
| BN                      | LEG                               |            | 4PCS |  |  |
| HARDWARE IDENTIFICATION |                                   |            |      |  |  |
| 1                       | ALLEN WRENCH<br>(M5 x 65mm - BLK) |            | 1PC  |  |  |
| 2                       | BOLT<br>(M8 x 80mm - RBW)         |            | 8PCS |  |  |
| 3                       | LOCK WASHER<br>(5/16" - RBW)      | Q          | 8PCS |  |  |
| 4                       | FLAT WASHER<br>(5/16" - RBW)      | $\bigcirc$ | 8PCS |  |  |

#### NOTE :

Phillips head screw driver is required in the assembly process ; However, manufacturer not provide this item.

PAGE 2 OF 5

# ITEM : 106591

### **ASSEMBLY INSTRUCTIONS**



## STEP 1



## ITEM : 106591 ASSEMBLY INSTRUCTIONS



## STEP 3



## ITEM: 106591 ASSEMBLY INSTRUCTIONS



## STEP 5 COMPLETE





PAGE 5 OF 5

COASTERFURNITURE.COM





# ASSEMBLY INSTRUCTIONS COASTER FINE FURNITURE



Fine Furniture for every stage of life

# 106596 Dining Side Chair

REVISION 0: 05/08/2019 REVISION 1: 11/30/2023

PAGE 1 OF 7

COASTERFURNITURE.COM

# ITEM: 106596

### **ASSEMBLY INSTRUCTIONS**



#### **ASSEMBLY TIPS :**

- 1. Remove hardware from box and sort by size.
- 2. Please check to see that all hardware and parts are present prior to start of assembly.
- 3. Please follow attached instructions in the same sequence as numbered to assure fast & easy assembly.



#### WARNING !

- 1. Don't attempt to repair or modify parts that are broken or defective.Please contact the store immediately.
- 2. This product is for home use only an