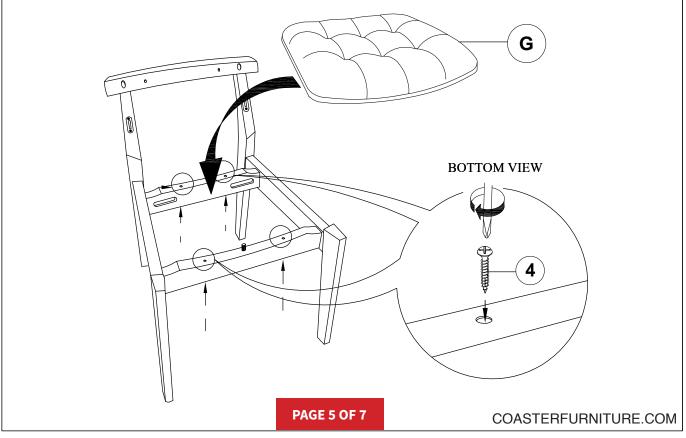

-------------|---------------|------|
| 2 | BOLT<br>(M6 x 40mm - RBW)                  |               | 4PCS |
| 3 | LOCK WASHER<br>(1/4" - BLK)                | $\bigcirc$    | 4PCS |
| 4 | LONG PAN HEAD SCREW<br>(#8 x 1-1/4" - BLK) | <del>()</del> | 4PCS |
| 5 | SHORT PAN HEAD SCREW<br>(#8 x 1" - BLK)    | (+)           | 4PCS |
| 6 | CAM BOLT<br>(263.20.847 - ZB)              |               | 2PCS |
| 7 | WOOD DOWEL<br>(M8 x 30mm)                  |               | 1PC  |

#### NOTE:

Phillips head screw driver is required in the assembly process; however, manufacturer does not provide this item. Quantities shown are for one chair.

PAGE 3 OF 7

# ITEM: 106596 ASSEMBLY INSTRUCTIONS



### STEP 1



### <u>STEP 2</u>



# ITEM: 106596 ASSEMBLY INSTRUCTIONS



### STEP 3



### STEP 4





# ITEM: 106596 ASSEMBLY INSTRUCTIONS



### <u>STEP 7</u>