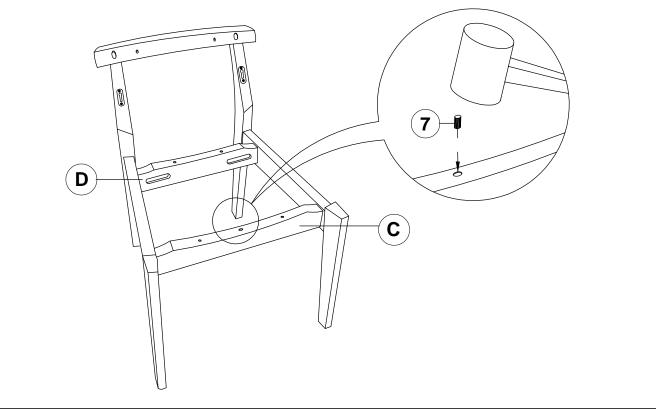

---------------------------|---------------|------|
| 2 | BOLT<br>(M6 x 40mm - RBW)                  |               | 4PCS |
| 3 | LOCK WASHER<br>(1/4" - BLK)                | $\bigcirc$    | 4PCS |
| 4 | LONG PAN HEAD SCREW<br>(#8 x 1-1/4" - BLK) | <del>()</del> | 4PCS |
| 5 | SHORT PAN HEAD SCREW<br>(#8 x 1" - BLK)    | (+)           | 4PCS |
| 6 | CAM BOLT<br>(263.20.847 - ZB)              |               | 2PCS |
| 7 | WOOD DOWEL<br>(M8 x 30mm)                  |               | 1PC  |

#### NOTE:

Phillips head screw driver is required in the assembly process; however, manufacturer does not provide this item. Quantities shown are for one chair.

PAGE 3 OF 7

# ITEM: 106596 ASSEMBLY INSTRUCTIONS



### STEP 1



### <u>STEP 2</u>



# ITEM: 106596 ASSEMBLY INSTRUCTIONS



### STEP 3



### STEP 4





# ITEM: 106596 ASSEMBLY INSTRUCTIONS



### <u>STEP 7</u>