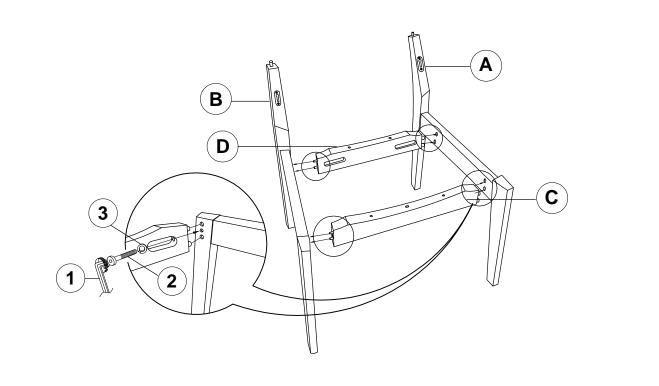

>(M4 x 110mm - BLK)         |               | 1PC  |
|---|--------------------------------------------|---------------|------|
| 2 | BOLT<br>(M6 x 40mm - RBW)                  |               | 4PCS |
| 3 | LOCK WASHER<br>(1/4" - BLK)                | $\bigcirc$    | 4PCS |
| 4 | LONG PAN HEAD SCREW<br>(#8 x 1-1/4" - BLK) | <del>()</del> | 4PCS |
| 5 | SHORT PAN HEAD SCREW<br>(#8 x 1" - BLK)    | (+)           | 4PCS |
| 6 | CAM BOLT<br>(263.20.847 - ZB)              |               | 2PCS |
| 7 | WOOD DOWEL<br>(M8 x 30mm)                  |               | 1PC  |

#### NOTE:

Phillips head screw driver is required in the assembly process; however, manufacturer does not provide this item. Quantities shown are for one chair.

PAGE 3 OF 7

# ITEM: 106596 ASSEMBLY INSTRUCTIONS



### STEP 1



### <u>STEP 2</u>



# ITEM: 106596 ASSEMBLY INSTRUCTIONS



### STEP 3



### STEP 4





# ITEM: 106596 ASSEMBLY INSTRUCTIONS



### <u>STEP 7</u>