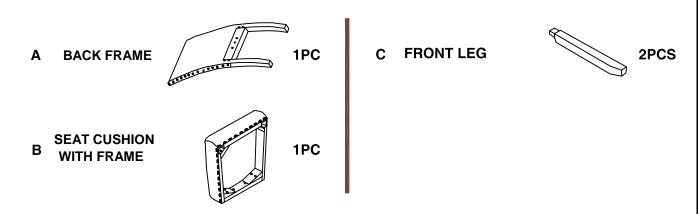

## STEP 2



# STEP 3 COMPLETE





PAGE 3 OF 3





Note: Dimension tolerance ± 5%

COASTERFURNITURE.COM



# ASSEMBLY INSTRUCTIONS COASTER FINE FURNITURE



Fine Furniture for every stage of life

193132 Parson Chair

#### **ASSEMBLY INSTRUCTIONS**



#### **ASSEMBLY TIPS:**

- 1. Remove hardware from box and sort by size.
- 2. Please check to see that all hardware and parts are present prior to start of assembly.
- 3. Please follow attached instructions in the same sequence as numbered to assure fast & easy assembly.



#### WARNING

- 1. Don't attempt to repair or modify parts that are broken or defective. Please contact the store immediately.
- 2. This product is for home use only and not intended for commercial establishments.



ASSEMBLY TIME

15 MINUTES

## PARTS IDENTIFICATION



### **HARDWARE IDENTIFICATION**

| 1 | LONG BOLT<br>(5/16" x 3-1/2"-RBW)  | {humumumumumu        | 4PCS | 4 LOCK WASHER<br>(5/16"-RBW)        | 9PCS |
|---|------------------------------------|----------------------|------|-------------------------------------|------|
| 2 | SHORT BOLT<br>(5/16" x 2-1/4"-RBW) | (Jumum <b>a</b> mmum | 5PCS | 5 FLAT WASHER<br>(5/16" x 22mm-RBW) | 9PCS |
| 3 | ALLEN WRENCH<br>(5 mm-RBW)         |                      | 1PC  | 6 WOOD DOWEL (Ø10 x 30mm-WOOD)      | 2PCS |

#### NOTE:

Quantities shown are for one chair.

Phillips head screw driver is required in the assembly process; however, manufacturer does not provide this item.

### **ASSEMBLY INSTRUCTIONS**

# COASTER

## STEP 1



## STEP 2



## STEP 3



# STEP 4 COMPLETE



PAGE 3 OF 3





Note: Dim