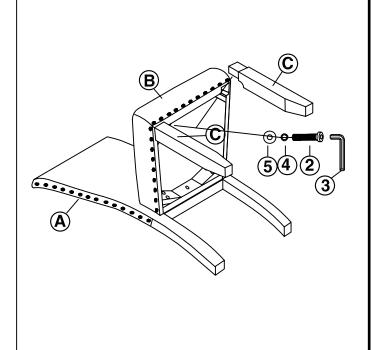

EMBLY TIME

15 MINUTES

## PARTS IDENTIFICATION



### **HARDWARE IDENTIFICATION**

| 1 | LONG BOLT<br>(5/16" x 3-1/2"-RBW)  | {humumumumumu        | 4PCS | 4 LOCK WASHER<br>(5/16"-RBW)        | 9PCS |
|---|------------------------------------|----------------------|------|-------------------------------------|------|
| 2 | SHORT BOLT<br>(5/16" x 2-1/4"-RBW) | (Jumum <b>a</b> mmum | 5PCS | 5 FLAT WASHER<br>(5/16" x 22mm-RBW) | 9PCS |
| 3 | ALLEN WRENCH<br>(5 mm-RBW)         |                      | 1PC  | 6 WOOD DOWEL (Ø10 x 30mm-WOOD)      | 2PCS |

#### NOTE:

Quantities shown are for one chair.

Phillips head screw driver is required in the assembly process; however, manufacturer does not provide this item.

### **ASSEMBLY INSTRUCTIONS**

# COASTER

## STEP 1



## STEP 2



## STEP 3



# STEP 4 COMPLETE



PAGE 3 OF 3





Note: Dimension tolerance ±5%