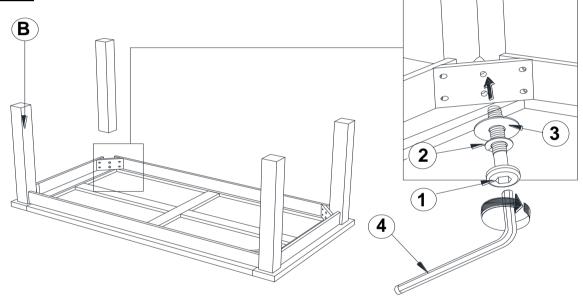

## STEP 2

### **HARDWARE IDENTIFICATION**

| 1 | BOLT<br>(M8 x 70mm - BLK)        | ()— <i>ээээээ</i> э | 8PCS |
|---|----------------------------------|---------------------|------|
| 2 | LOCK WASHER<br>(M8 - BLK)        |                     | 8PCS |
| 3 | FLAT WASHER<br>(M8 - BLK)        |                     | 8PCS |
| 4 | ALLEN WRENCH<br>(M5 x 60MM- BLK) |                     | 1PC  |