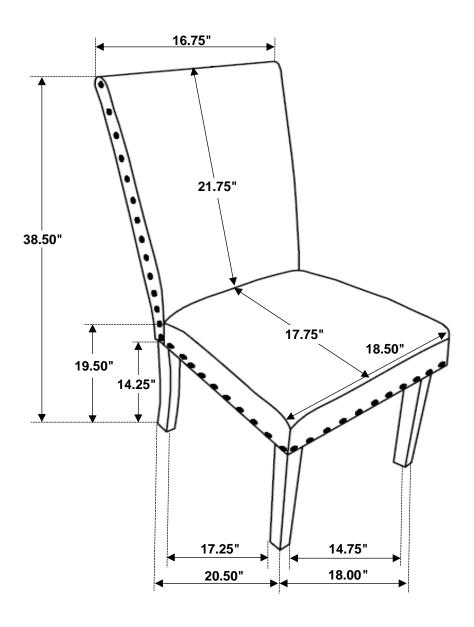

IFICATION



### **HARDWARE IDENTIFICATION**

| 1 | LONG BOLT<br>(5/16" x 3-1/2"-RBW)  | {humumumumumu        | 4PCS | 4 LOCK WASHER<br>(5/16"-RBW)        | 9PCS |
|---|------------------------------------|----------------------|------|-------------------------------------|------|
| 2 | SHORT BOLT<br>(5/16" x 2-1/4"-RBW) | (Jumum <b>a</b> mmum | 5PCS | 5 FLAT WASHER<br>(5/16" x 22mm-RBW) | 9PCS |
| 3 | ALLEN WRENCH<br>(5 mm-RBW)         |                      | 1PC  | 6 WOOD DOWEL (Ø10 x 30mm-WOOD)      | 2PCS |

#### NOTE:

Quantities shown are for one chair.

Phillips head screw driver is required in the assembly process; however, manufacturer does not provide this item.

### **ASSEMBLY INSTRUCTIONS**

# COASTER

## STEP 1



## STEP 2



## STEP 3



# STEP 4 COMPLETE



PAGE 3 OF 3





Note: Dimension tolerance ±5%