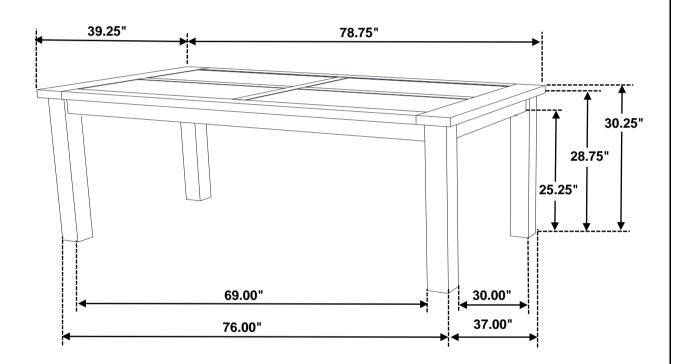

# 107041 Dining Table

REVISION 0 : 01/14/2016 REVISION 1 : 07/25/2019

PAGE 1 OF 3

COASTERFURNITURE.COM

# STEP 3 COMPLETE

PAGE 3 OF 3

Note: Dimension tolerance ± 5%

COASTERFURNITURE.COM