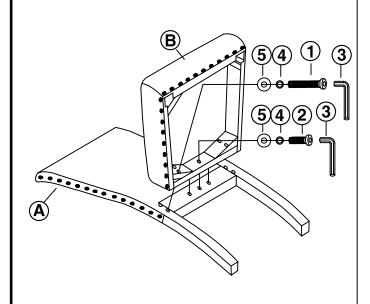

ments.



ASSEMBLY TIME

15 MINUTES

## PARTS IDENTIFICATION



### **HARDWARE IDENTIFICATION**

| 1 | LONG BOLT<br>(5/16" x 3-1/2"-RBW)  | {humumumumumu        | 4PCS | 4 LOCK WASHER<br>(5/16"-RBW)        | 9PCS |
|---|------------------------------------|----------------------|------|-------------------------------------|------|
| 2 | SHORT BOLT<br>(5/16" x 2-1/4"-RBW) | (Jumum <b>a</b> mmum | 5PCS | 5 FLAT WASHER<br>(5/16" x 22mm-RBW) | 9PCS |
| 3 | ALLEN WRENCH<br>(5 mm-RBW)         |                      | 1PC  | 6 WOOD DOWEL (Ø10 x 30mm-WOOD)      | 2PCS |

#### NOTE:

Quantities shown are for one chair.

Phillips head screw driver is required in the assembly process; however, manufacturer does not provide this item.

### **ASSEMBLY INSTRUCTIONS**

# COASTER

## STEP 1



## STEP 2



## STEP 3



# STEP 4 COMPLETE



PAGE 3 OF 3





Note: Dimension tolerance ±5%