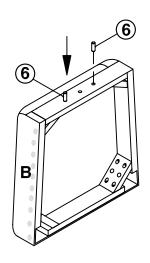

ial establishments.



ASSEMBLY TIME

15 MINUTES

## PARTS IDENTIFICATION



### **HARDWARE IDENTIFICATION**

| 1 | LONG BOLT<br>(5/16" x 3-1/2"-RBW)  | {humumumumumu        | 4PCS | 4 LOCK WASHER<br>(5/16"-RBW)        | 9PCS |
|---|------------------------------------|----------------------|------|-------------------------------------|------|
| 2 | SHORT BOLT<br>(5/16" x 2-1/4"-RBW) | (Jumum <b>a</b> mmum | 5PCS | 5 FLAT WASHER<br>(5/16" x 22mm-RBW) | 9PCS |
| 3 | ALLEN WRENCH<br>(5 mm-RBW)         |                      | 1PC  | 6 WOOD DOWEL (Ø10 x 30mm-WOOD)      | 2PCS |

#### NOTE:

Quantities shown are for one chair.

Phillips head screw driver is required in the assembly process; however, manufacturer does not provide this item.

### **ASSEMBLY INSTRUCTIONS**

# COASTER

## STEP 1



## STEP 2



## STEP 3



# STEP 4 COMPLETE



PAGE 3 OF 3





Note: Dimension tolerance ±5%