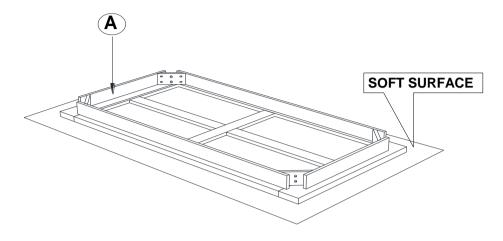

nstructions in the same sequence as numbered to assure fast & easy assembly.



#### **WARNING!**

- 1. Don't attempt to repair or modify parts that are broken or defective. Please contact the store immediately.
- 2. This product is for home use only and not intended for commercial establishments.



ASSEMBLY TIME

10 MINUTES

### **PARTS IDENTIFICATION**

A TOP 1PC

B LEG 4PCS

### **HARDWARE IDENTIFICATION**

| 1 | BOLT<br>(M8 x 70mm - BLK)        | ()— <i>ээээээ</i> э | 8PCS |
|---|----------------------------------|---------------------|------|
| 2 | LOCK WASHER<br>(M8 - BLK)        |                     | 8PCS |
| 3 | FLAT WASHER<br>(M8 - BLK)        |                     | 8PCS |
| 4 | ALLEN WRENCH<br>(M5 x 60MM- BLK) |                     | 1PC  |



# ASSEMBLY INSTRUCTIONS STEP 1



## STEP 2



# STEP 3 COMPLETE





PAGE 3 OF 3





Note: Dimension tolerance ± 5%

COASTERFURNITURE.COM



# ASSEMBLY INSTRUCTIONS COASTER FINE FURNITURE



Fine Furniture for every stage of life

193132 Parson Chair

#### **ASSEMBLY INSTRUCTIONS**



#### **ASSEMBLY TIPS:**

- 1. Remove hardware from box and sort by size.
- 2. Please check to see that all hardware and parts are present prior to start of assembly.
- 3. Please follow attached instructions in the same sequence as numbered to assure fast & easy assembly.



#### WARNING

- 1. Don't attempt to repair or modify parts that are broken or defective. Please contact the store immediately.
- 2. This product is for home use only and not intended for commercial establishments.



ASSEMBLY TIME

15 MINUTES

## PARTS IDENTIFICATION