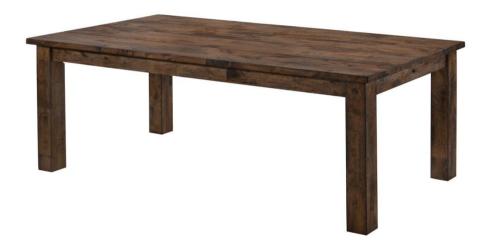

# 107041 Dining Table

REVISION 0 : 01/14/2016 REVISION 1 : 07/25/2019

PAGE 1 OF 3

COASTERFURNITURE.COM

### **PARTS IDENTIFICATION**

A TOP 1PC

B LEG 4PCS