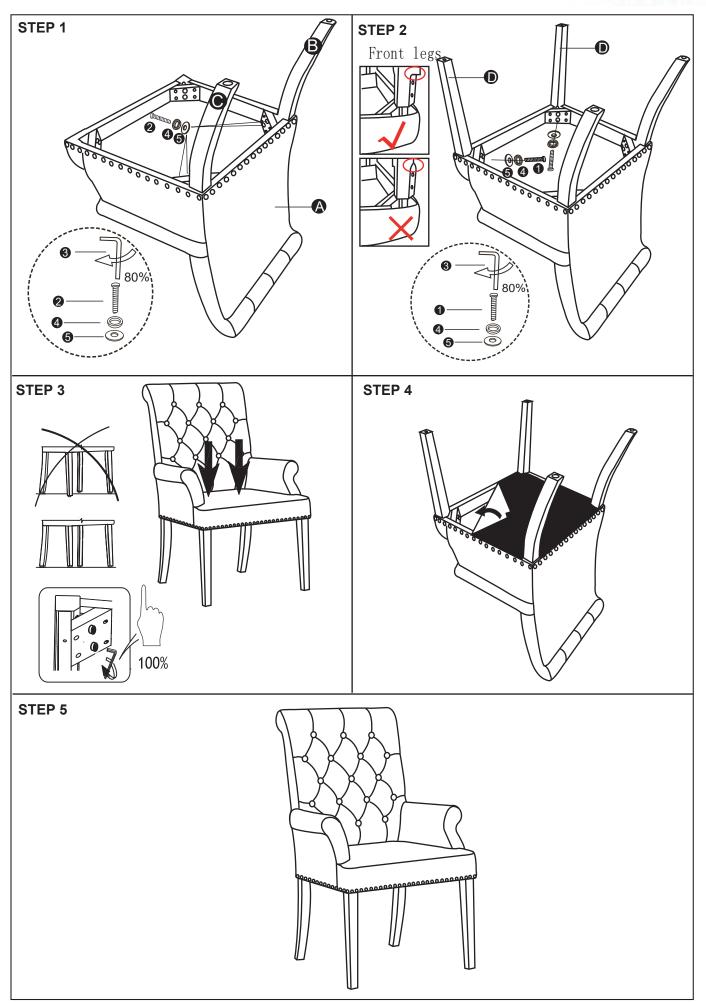

#### **ASSEMBLY TIPS:**

- 1. Remove hardware from box and sort by size.
- 2. Please check to see that all hardware and parts are present prior to start of assembly.
- 3. Please follow attached instructions in the same sequence as numbered to assure fast & easy assembly.

## PARTS IDENTIFICATION

| A |  |
|---|--|
|---|--|

SEAT AND 1PC BACK

В

BACK RIGHT 1PC LEG

C

BACK LEFT 1PC

D ...

### HARDWARE INDENTIFICATION

1 (<u>| LARGE</u> (M8×6

LARGE BOLT (M8×65mm) 4PCS

SMALL BOLT 4PCS (M8×60mm)

3

ALLEN KEY 1PC (M8)

Į.

LOCK WASHER 8PCS (Φ8)

5 (

FLAT WASHER 8PCS (Φ8)