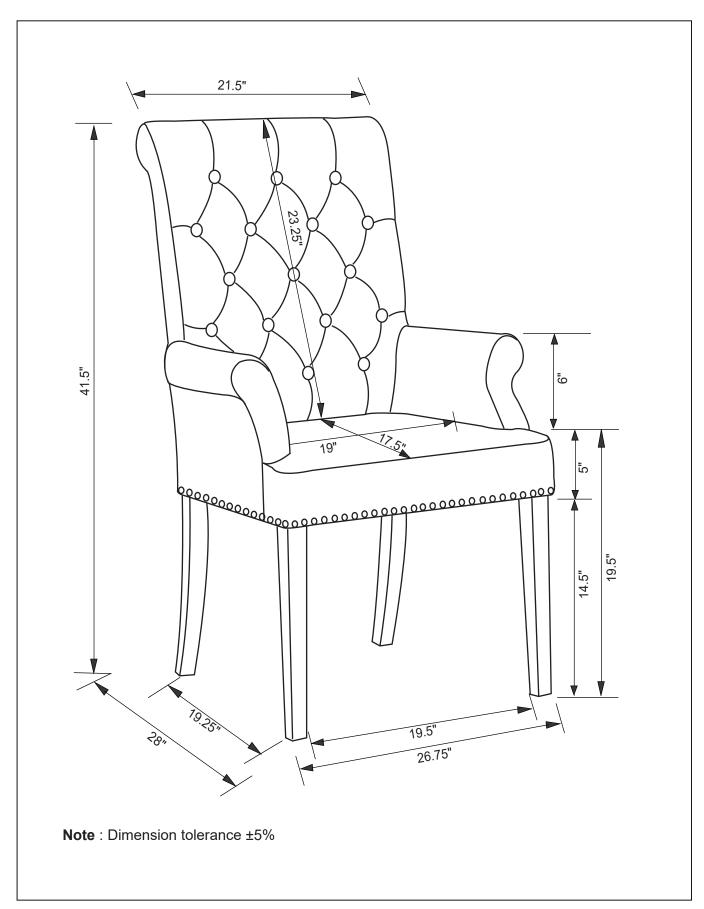

y.
- 3. Please follow attached instructions in the same sequence as numbered to assure fast & easy assembly.



#### **WARNING!**

- 1. Don't attempt to repair or modify parts that are broken or defective. Please contact the store immediately.
- 2. This product is for home use only and not intended for commercial establishments.





ASSEMBLY TIME

10 MINUTES

## PARTS IDENTIFICATION

| A |  |
|---|--|
|---|--|

SEAT AND 1PC BACK

В

BACK RIGHT 1PC LEG

C

BACK LEFT 1PC

D ...



### HARDWARE INDENTIFICATION

1 (<u>| LARGE</u> (M8×6

LARGE BOLT (M8×65mm) 4PCS

SMALL BOLT 4PCS (M8×60mm)

3

ALLEN KEY 1PC (M8)

Į.



LOCK WASHER 8PCS (Φ8)

5 (



FLAT WASHER 8PCS (Φ8)

## ITEM: 107283

## **ASSEMBLY INSTRUCTIONS**





## ITEM: 107283

# COASTER FINE FURNITURE

## **ASSEMBLY INSTRUCTIONS**