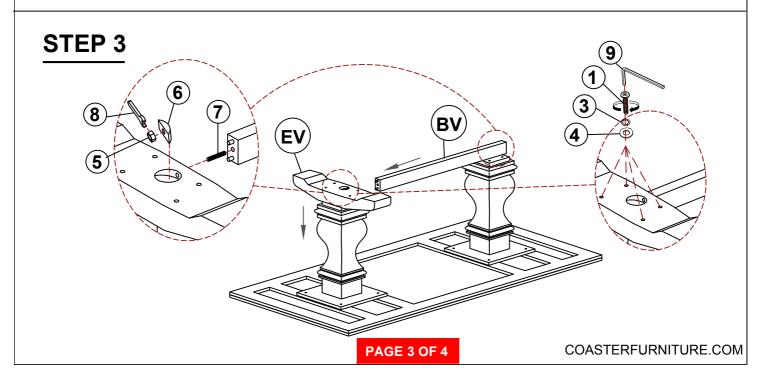

Z-B1(BOX 1) - HARDWARE PACK IS LOCATED IN 107411 (B1)

| 1 | LONG BOLT<br>( Ø5/16" x 3" - RBW )      | 8PCS  | 6 | HALF ROUND NUT<br>( Ø5/16" - RBW )   |        | 2PCS |
|---|-----------------------------------------|-------|---|--------------------------------------|--------|------|
| 2 | SHORT BOLT<br>( Ø5/16" x 1-1/2" - RBW ) | 16PCS | 7 | THREADED BOLT<br>(Ø5/16" x 3" - RBW) |        | 2PCS |
| 3 | LOCK WASHER<br>( Ø5/16" - RBW )         | 24PCS | 8 | WRENCH<br>(13MM - RBW)               | $\sum$ | 1PC  |
| 4 | FLAT WASHER<br>(Ø5/16" - RBW)           | 24PCS | 9 | ALLEN WRENCH<br>(4MM - RBW)          |        | 1PC  |
| 5 | HEX NUT<br>(Ø5/16" - RBW)               | 2PCS  |   |                                      |        |      |



**ASSEMBLY INSTRUCTIONS** 

STEP 1



### STEP 2







### **ASSEMBLY INSTRUCTIONS**

## STEP 4



# STEP 5 COMPLETE









Note: Dimension tolerance ±5%



# ASSEMBLY INSTRUCTIONS COASTER FINE FURNITURE



Fine Furniture for every stage of life

190162

SIDE CHAIR

REVISION 0: 05/21/2019 REVISION 1: 11/30/2019 REVISION 2: 07/28/2022

REVISION 3: 12/25/2024

REVISION 4: 02/06/2025

PAGE 1 OF 4

COASTERFURNITURE.COM

## ITEM: 190162

### **ASSEMBLY INSTRUCTIONS**



#### **ASSEMBLY TIPS:**

- 1. Remove hardware from box and sort by size.
- 2. Please check to see that all hardware and parts are present prior to start of assembly.
- 3. Please follow attached instructions in the same sequence as numbered to assure fast & easy assembly.



#### **WARNING!**

- 1. Don't attempt to repair or modify parts that are broken or defective. Please con