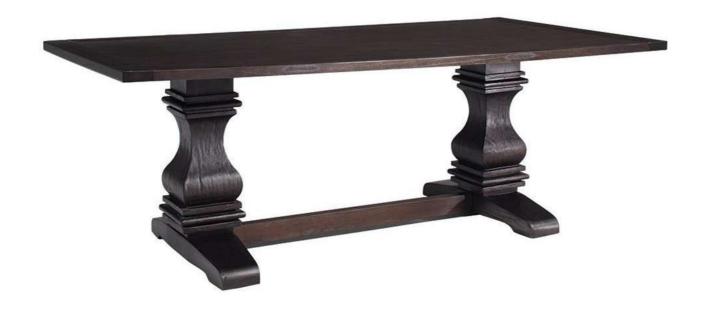

### PART IDENTIFICATION

B1 (BOX 1)

AV TOP

1PC

BV CROSSBAR

1PC

**B2 (BOX 2)** 

CV LEG

2PCS

DV

**MOUNTING PLATE** 

2PCS

ΕV

**BASE** 

2PCS