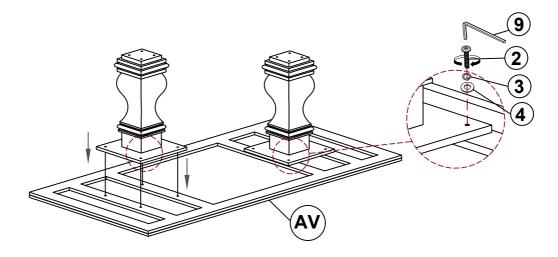

# Z-B1(BOX 1) - HARDWARE PACK IS LOCATED IN 107411 (B1)

| 1 | LONG BOLT<br>( Ø5/16" x 3" - RBW )      | 8PCS  | 6 | HALF ROUND NUT<br>( Ø5/16" - RBW )   |        | 2PCS |
|---|-----------------------------------------|-------|---|--------------------------------------|--------|------|
| 2 | SHORT BOLT<br>( Ø5/16" x 1-1/2" - RBW ) | 16PCS | 7 | THREADED BOLT<br>(Ø5/16" x 3" - RBW) |        | 2PCS |
| 3 | LOCK WASHER<br>( Ø5/16" - RBW )         | 24PCS | 8 | WRENCH<br>(13MM - RBW)               | $\sum$ | 1PC  |
| 4 | FLAT WASHER<br>(Ø5/16" - RBW)           | 24PCS | 9 | ALLEN WRENCH<br>(4MM - RBW)          |        | 1PC  |
| 5 | HEX NUT<br>(Ø5/16" - RBW)               | 2PCS  |   |                                      |        |      |



**ASSEMBLY INSTRUCTIONS** 

STEP 1



### STEP 2







### **ASSEMBLY INSTRUCTIONS**

## STEP 4



# STEP 5 COMPLETE









Note: Dimension tolerance ±5%



# ASSEMBLY INSTRUCTIONS COASTER FINE FURNITURE



Fine Furniture for every stage of life

190162

SIDE CHAIR

REVISION 0: 05/21/2019 REVISION 1: 11/30/2019 REVISION 2: 07/28/2022

REVISION 3: 12/25/2024

REVISION 4: 02/06/2025

PAGE 1 OF 4

COASTERFURNITURE.COM

## ITEM: 190162

### **ASSEMBLY INSTRUCTIONS**



#### **ASSEMBLY TIPS:**

- 1. Remove hardware from box and sort by size.
- 2. Please check to see that all hardware and parts are present prior to start of assembly.
- 3. Please follow attached instructions in the same sequence as numbered to assure fast & easy assembly.



#### **WARNING!**

- 1. Don't attempt to repair or modify parts that are broken or defective. Please c