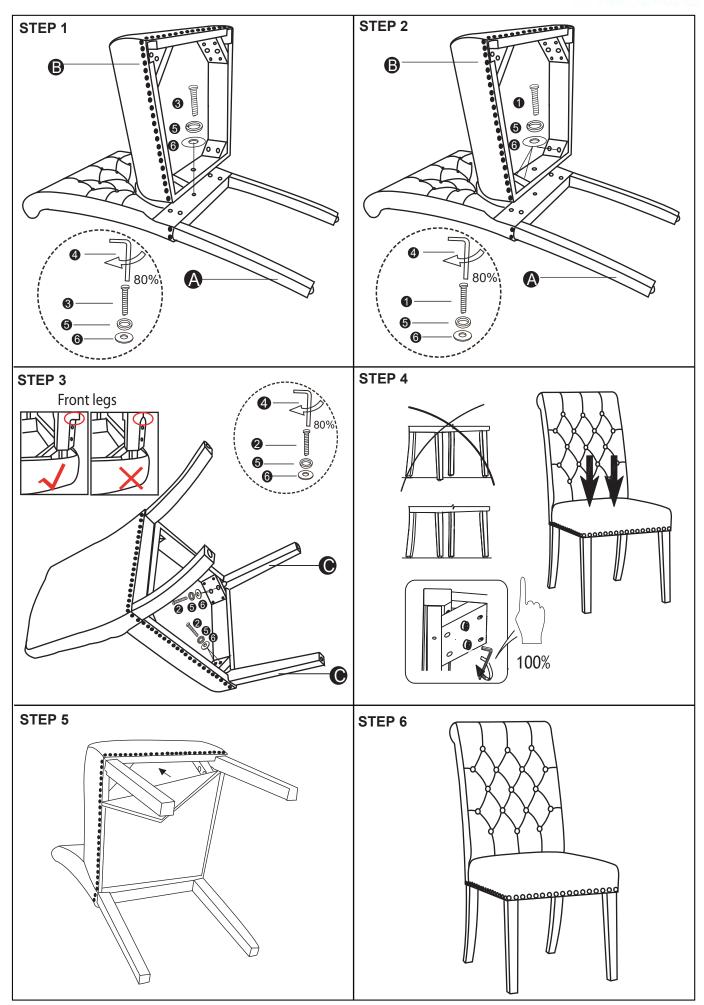

**ASSEMBLY INSTRUCTIONS** 

STEP 1

### STEP 2

### **ASSEMBLY INSTRUCTIONS**

## STEP 4

# STEP 5 COMPLETE

Note: Dimension tolerance ±5%