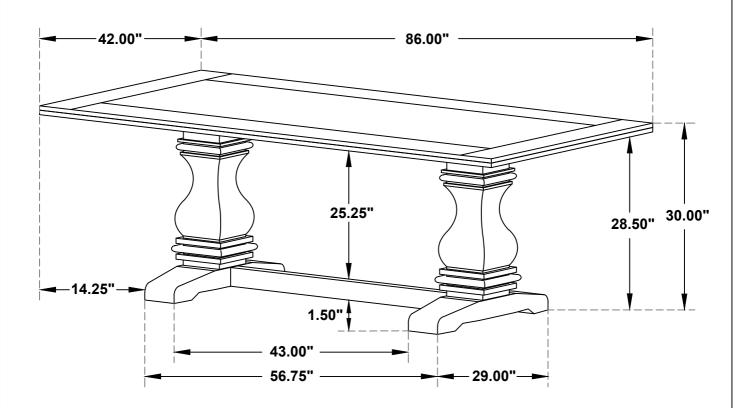

>( Ø5/16" x 3" - RBW )      | 8PCS  | 6 | HALF ROUND NUT<br>( Ø5/16" - RBW )   |        | 2PCS |
|---|-----------------------------------------|-------|---|--------------------------------------|--------|------|
| 2 | SHORT BOLT<br>( Ø5/16" x 1-1/2" - RBW ) | 16PCS | 7 | THREADED BOLT<br>(Ø5/16" x 3" - RBW) |        | 2PCS |
| 3 | LOCK WASHER<br>( Ø5/16" - RBW )         | 24PCS | 8 | WRENCH<br>(13MM - RBW)               | $\sum$ | 1PC  |
| 4 | FLAT WASHER<br>(Ø5/16" - RBW)           | 24PCS | 9 | ALLEN WRENCH<br>(4MM - RBW)          |        | 1PC  |
| 5 | HEX NUT<br>(Ø5/16" - RBW)               | 2PCS  |   |                                      |        |      |



**ASSEMBLY INSTRUCTIONS** 

STEP 1



### STEP 2







### **ASSEMBLY INSTRUCTIONS**

## STEP 4



# STEP 5 COMPLETE









Note: Dimension tolerance ±5%



# ASSEMBLY INSTRUCTIONS COASTER FINE FURNITURE



Fine Furniture for every stage of life

190162

SIDE CHAIR

REVISION 0: 05/21/2019 REVISION 1: 11/30/2019 REVISION 2: 07/28/2022

REVISION 3: 12/25/2024

REVISION 4: 02/06/2025

PAGE 1 OF 4

COASTERFURNITURE.COM

## ITEM: 190162

### **ASSEMBLY INSTRUCTIONS**



#### **ASSEMBLY TIPS:**

- 1. Remove hardware from box and sort by size.
- 2. Please check to see that all hardware and parts are present prior to start of assembly.
- 3. Please follow attached instructions in the same sequence as numbered to assure fast & easy assembly.



#### **WARNING!**

- 1. Don't attempt to repair or modify parts that are broken or defective. Please contact the store immediately.
- 2. This product is for home use only and no