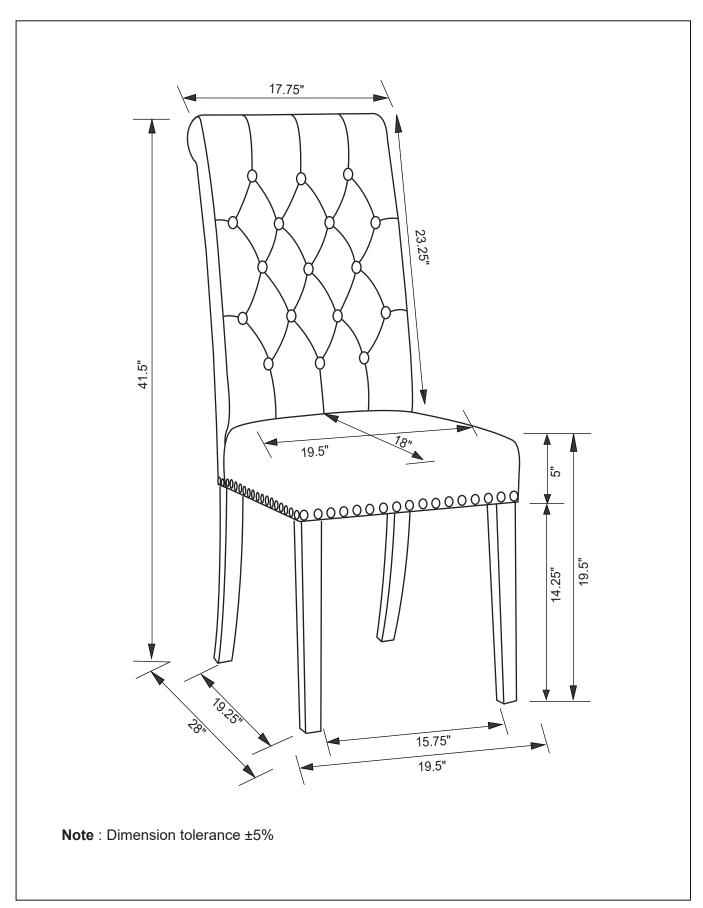

|              |      |

| ' |                                               | (M8×75mm)               | 4PCS |
|---|-----------------------------------------------|-------------------------|------|
| 2 | ( <u> </u>                                    | SMALL BOLT<br>(M8×65mm) | 4PCS |
| 3 | <u>()————————————————————————————————————</u> | SMALL BOLT<br>(M8×55mm) | 1PC  |
| 4 |                                               | ALLEN KEY<br>(M8)       | 1PC  |
| 5 |                                               | LOCK WASHER<br>(Ф8)     | 9PCS |
| 6 |                                               | FLAT WASHER<br>(Φ8)     | 9PCS |

### ITEM: 190162

### **ASSEMBLY INSTRUCTIONS**





### ITEM: 190162

# COASTER FINE FURNITURE

### **ASSEMBLY INSTRUCTIONS**