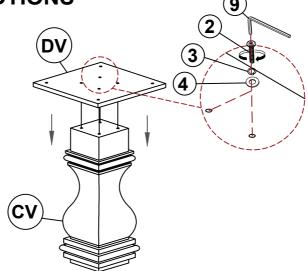

FICATION**

### Z-B1(BOX 1) - HARDWARE PACK IS LOCATED IN 107411 (B1)

| 1 | LONG BOLT<br>( Ø5/16" x 3" - RBW )      | 8PCS  | 6 | HALF ROUND NUT<br>( Ø5/16" - RBW )   |        | 2PCS |
|---|-----------------------------------------|-------|---|--------------------------------------|--------|------|
| 2 | SHORT BOLT<br>( Ø5/16" x 1-1/2" - RBW ) | 16PCS | 7 | THREADED BOLT<br>(Ø5/16" x 3" - RBW) |        | 2PCS |
| 3 | LOCK WASHER<br>( Ø5/16" - RBW )         | 24PCS | 8 | WRENCH<br>(13MM - RBW)               | $\sum$ | 1PC  |
| 4 | FLAT WASHER<br>(Ø5/16" - RBW)           | 24PCS | 9 | ALLEN WRENCH<br>(4MM - RBW)          |        | 1PC  |
| 5 | HEX NUT<br>(Ø5/16" - RBW)               | 2PCS  |   |                                      |        |      |



**ASSEMBLY INSTRUCTIONS** 

STEP 1



### STEP 2







### **ASSEMBLY INSTRUCTIONS**

## STEP 4



# STEP 5 COMPLETE









Note: Dimension tolerance ±5%



# ASSEMBLY INSTRUCTIONS COASTER FINE FURNITURE



Fine Furniture for every stage of life

190162

SIDE CHAIR

REVISION 0: 05/21/2019 REVISION 1: 11/30/2019 REVISION 2: 07/28/2022

REVISION 3: 12/25/2024

REVISION 4: 02/06/2025

PAGE 1 OF 4

COASTERFURNITURE.COM

## ITEM: 190162

### **ASSEMBLY INSTRUCTIONS**



#### **ASSEMBLY TIPS:**

- 1. Remove hardware from box and sort by size.
- 2. Please check to see that all hardware and parts are present prior to start of assembly.
- 3. Please follow attached instructions in the same sequence as numbered to assure fast & easy assembly.



#### **WARNING!**

- 1. Don't attempt to repair or modify parts that are broken or defec