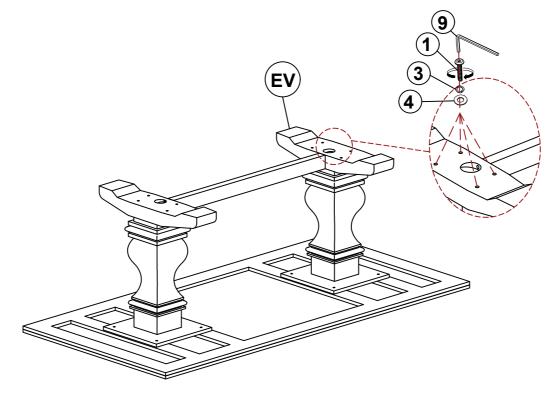

11 (B1)

| 1 | LONG BOLT<br>( Ø5/16" x 3" - RBW )      | 8PCS  | 6 | HALF ROUND NUT<br>( Ø5/16" - RBW )   |        | 2PCS |
|---|-----------------------------------------|-------|---|--------------------------------------|--------|------|
| 2 | SHORT BOLT<br>( Ø5/16" x 1-1/2" - RBW ) | 16PCS | 7 | THREADED BOLT<br>(Ø5/16" x 3" - RBW) |        | 2PCS |
| 3 | LOCK WASHER<br>( Ø5/16" - RBW )         | 24PCS | 8 | WRENCH<br>(13MM - RBW)               | $\sum$ | 1PC  |
| 4 | FLAT WASHER<br>(Ø5/16" - RBW)           | 24PCS | 9 | ALLEN WRENCH<br>(4MM - RBW)          |        | 1PC  |
| 5 | HEX NUT<br>(Ø5/16" - RBW)               | 2PCS  |   |                                      |        |      |



**ASSEMBLY INSTRUCTIONS** 

STEP 1



### STEP 2







### **ASSEMBLY INSTRUCTIONS**

## STEP 4



# STEP 5 COMPLETE









Note: Dimension tolerance ±5%



# ASSEMBLY INSTRUCTIONS COASTER FINE FURNITURE



Fine Furniture for every stage of life

190162

SIDE CHAIR

REVISION 0: 05/21/2019 REVISION 1: 11/30/2019 REVISION 2: 07/28/2022

REVISION 3: 12/25/2024

REVISION 4: 02/06/2025

PAGE 1 OF 4

COASTERFURNITURE.COM

## ITEM: 190162

### **ASSEMBLY INSTRUCTIONS**



#### **ASSEMBLY TIPS:**

- 1. Remove hardware from box and sort by size.
- 2. Please check to see that all hardware and parts are present prior to start of assembly.
- 3. Please follow attached instructions in the same sequence as numbered to assure fast & easy assembly.



#### **WARNING!**

- 1. Don't attempt to repair or modify parts that are broken or defective. Please contact the store immediately.
- 2. This product