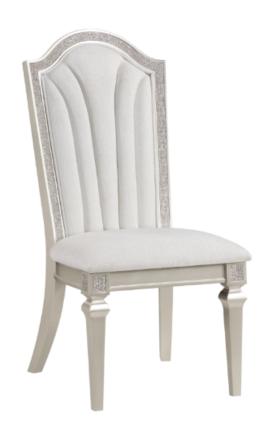

# 107552 Dining <u>Side Chair</u>

PAGE 1 OF 3 COASTERFURNITURE.COM

### **PARTS IDENTIFICATION**

A BACK FRAME

1PC

B SEAT CUSHION WITH FRAME

1PC

C FRONT LEG

2PCS