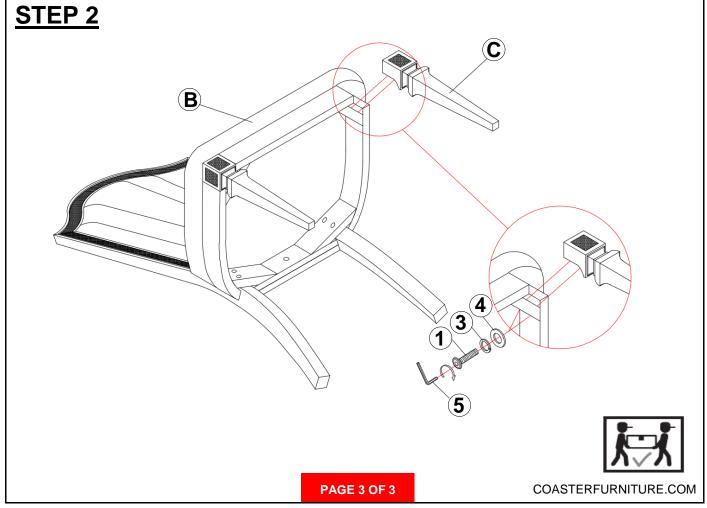

# STEP 3

### **PARTS IDENTIFICATION**

A BACK FRAME

1PC

B SEAT CUSHION WITH FRAME

1PC

C FRONT LEG

2PCS

### HARDWARE IDENTIFICATION

1 SHORT BOLT (Φ5/16" x 50mm - RBW)

5PCS

2 LONG BOLT (Φ5/16" x 70mm - RBW)

4PCS

3 LOCK WASHER (Φ5/16" - RBW)

9PCS

4 FLAT WASHER (Φ5/16" - RBW)

9PCS

5 ALLEN WRENCH (4MM - RBW)

1PC

Note: Dimension tolerance ±5%