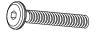

### HARDWARE IDENTIFICATION

1 SHORT BOLT (Φ5/16" x 50mm - RBW)

5PCS

2 LONG BOLT (Φ5/16" x 70mm - RBW)

4PCS

3 LOCK WASHER (Φ5/16" - RBW)

9PCS

4 FLAT WASHER (Φ5/16" - RBW)

9PCS

5 ALLEN WRENCH (4MM - RBW)

1PC

Note: Dimension tolerance ±5%