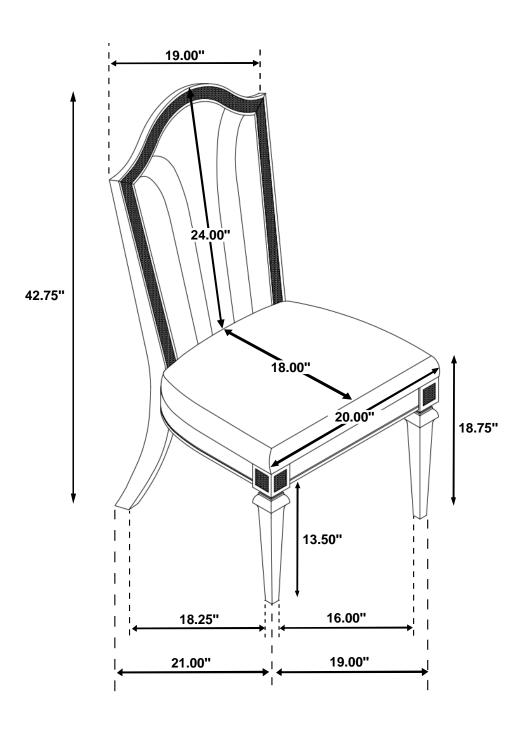

size.
- 2. Please check to see that all hardware and parts are present prior to start of assembly.
- 3. Please follow attached instructions in the same sequence as numbered to assure fast & easy assembly.



#### **WARNING!**

- 1. Don't attempt to repair or modify parts that are broken or defective. Please contact the store immediately.
- 2. This product is for home use only and not intended for commercial establishments.



ASSEMBLY TIME

**5 MINUTES** 

### **PARTS IDENTIFICATION**

A BACK FRAME



1PC

B SEAT CUSHION WITH FRAME



1PC

C FRONT LEG



2PCS

### HARDWARE IDENTIFICATION

1 SHORT BOLT (Φ5/16" x 50mm - RBW)



5PCS

2 LONG BOLT (Φ5/16" x 70mm - RBW)



4PCS

3 LOCK WASHER (Φ5/16" - RBW)



9PCS

4 FLAT WASHER (Φ5/16" - RBW)



9PCS

5 ALLEN WRENCH (4MM - RBW)



1PC









Note: Dimension tolerance ±5%