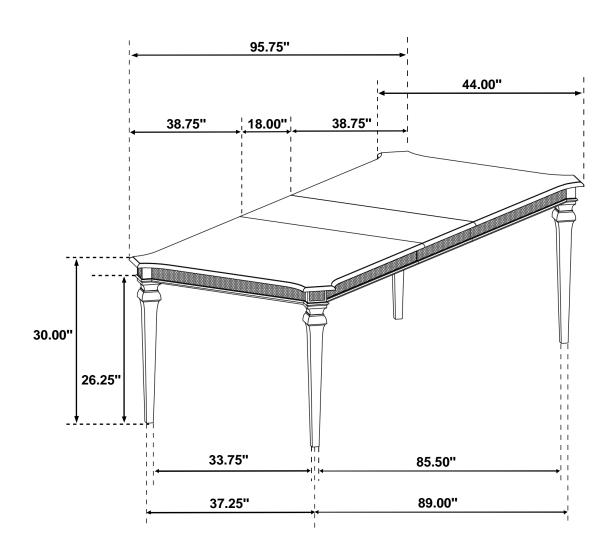

prior to start of assembly.
- 3. Please follow attached instructions in the same sequence as numbered to assure fast & easy assembly.



### **WARNING!**

- 1. Don't attempt to repair or modify parts that are broken or defective. Please contact the store immediately.
- 2. This product is for home use only and not intended for commercial establishments.



ASSEMBLY TIME

**5 MINUTES** 

### **PARTS IDENTIFICATION**

A TOP 1PC

B LEG 4PCS

C LEAF

### **HARDWARE IDENTIFICATION**

| 1 | BOLT<br>(Φ5/16" x 65mm - RBW) | 8PCS |
|---|-------------------------------|------|
| 2 | LOCK WASHER<br>(Φ5/16" - RBW) | 8PCS |
| 3 | FLAT WASHER<br>(Ф5/16" - RBW) | 8PCS |
| 4 | ALLEN WRENCH<br>(4MM - RBW)   | 1PC  |





# IТЕМ:**107551**

# **ASSEMBLY INSTRUCTIONS**

# STEP 3





# STEP 4 COMPLETE









Note: Dimension tolerance ±5%



# ASSEMBLY INSTRUCTIONS COASTER FINE FURNITURE



Fine Furniture for every stage of life

# 107552 Dining <u>Side Chair</u>

PAGE 1 OF 3 COASTERFURNITURE.COM

### **ASSEMBLY INSTRUCTIONS**



### **ASSEMBLY TIPS:**

- 1. Remove hardware from box and sort by size.
- 2. Please check to see that all hardware and parts are present prior to start of assembly.
- 3. Please follow attached instructions in the same sequence as numbered to assure fast & easy assembly.



#### **WARNING!**

- 1. Don't attempt to repair or modify parts that are broken or defective. Please contact the store immediately.
- 2. This product is for home use only and not intended for commercial establishments.



ASSEMBLY TIME

**5 MINUTES** 

### **PARTS IDENTIFICATION**

A BACK FRAME