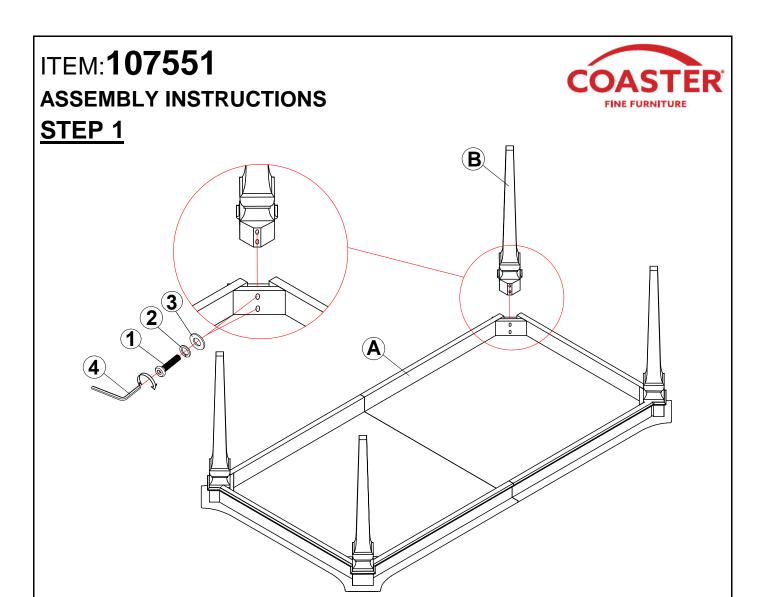

# IТЕМ:**107551**

### **PARTS IDENTIFICATION**

A TOP 1PC

B LEG 4PCS

C LEAF

### **HARDWARE IDENTIFICATION**

| 1 | BOLT<br>(Φ5/16" x 65mm - RBW) | 8PCS |
|---|-------------------------------|------|
| 2 | LOCK WASHER<br>(Φ5/16" - RBW) | 8PCS |
| 3 | FLAT WASHER<br>(Ф5/16" - RBW) | 8PCS |
| 4 | ALLEN WRENCH<br>(4MM - RBW)   | 1PC  |