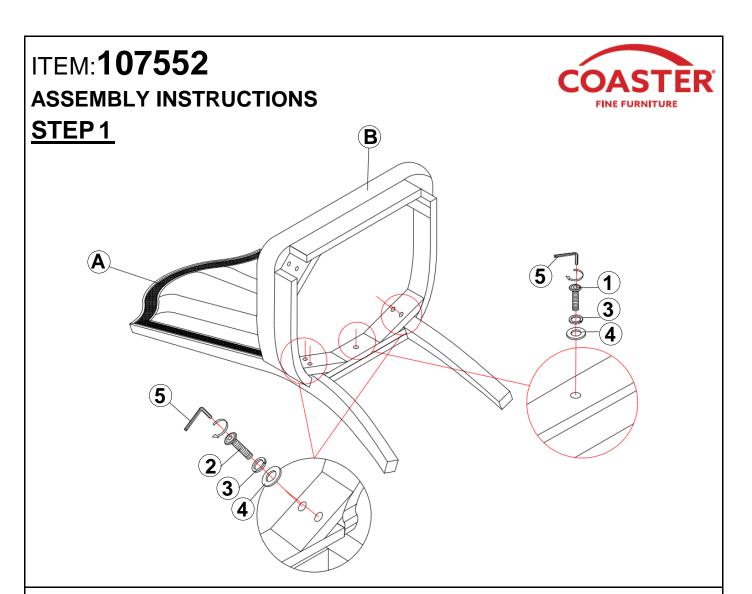

# 107552 Dining <u>Side Chair</u>

PAGE 1 OF 3 COASTERFURNITURE.COM

### **PARTS IDENTIFICATION**

A BACK FRAME

1PC

B SEAT CUSHION WITH FRAME

1PC

C FRONT LEG

2PCS

### HARDWARE IDENTIFICATION

1 SHORT BOLT (Φ5/16" x 50mm - RBW)

5PCS

2 LONG BOLT (Φ5/16" x 70mm - RBW)

4PCS

3 LOCK WASHER (Φ5/16" - RBW)

9PCS

4 FLAT WASHER (Φ5/16" - RBW)

9PCS

5 ALLEN WRENCH (4MM - RBW)

1PC

Note: Dimension tolerance ±5%