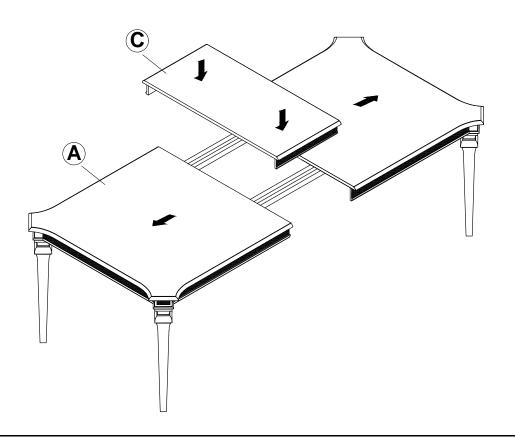

ware and parts are present prior to start of assembly.
- 3. Please follow attached instructions in the same sequence as numbered to assure fast & easy assembly.



### **WARNING!**

- 1. Don't attempt to repair or modify parts that are broken or defective. Please contact the store immediately.
- 2. This product is for home use only and not intended for commercial establishments.



ASSEMBLY TIME

**5 MINUTES** 

### **PARTS IDENTIFICATION**

A TOP 1PC

B LEG 4PCS

C LEAF

### **HARDWARE IDENTIFICATION**

| 1 | BOLT<br>(Φ5/16" x 65mm - RBW) | 8PCS |
|---|-------------------------------|------|
| 2 | LOCK WASHER<br>(Φ5/16" - RBW) | 8PCS |
| 3 | FLAT WASHER<br>(Ф5/16" - RBW) | 8PCS |
| 4 | ALLEN WRENCH<br>(4MM - RBW)   | 1PC  |





# IТЕМ:**107551**

# **ASSEMBLY INSTRUCTIONS**

# STEP 3





# STEP 4 COMPLETE









Note: Dimension tolerance ±5%



# ASSEMBLY INSTRUCTIONS COASTER FINE FURNITURE



Fine Furniture for every stage of life

# 107552 Dining <u>Side Chair</u>

PAGE 1 OF 3 COASTERFURNITURE.COM

### **ASSEMBLY INSTRUCTIONS**



### **ASSEMBLY TIPS:**

- 1. Remove hardware from box and sort by size.
- 2. Please check to see that all hardware and parts are present prior to start of assembly.
- 3. Please follow attached instructions in the same sequence as numbered to assure fast & easy assembly.



#### **WARNING!**

- 1. Don't attempt to repair or modify parts that are broken or defective. Please contact the store immediately.
- 2. This product is for home use only and not intended for commercial establishments.



ASSEMBLY TIME

**5 MINUTES** 

### **PARTS IDENTIF