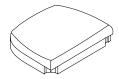

# ASSEMBLY INSTRUCTIONS COASTER FINE FURNITURE



Fine Furniture for every stage of life

# 107552 Dining <u>Side Chair</u>

PAGE 1 OF 3 COASTERFURNITURE.COM

### **ASSEMBLY INSTRUCTIONS**



### **ASSEMBLY TIPS:**

- 1. Remove hardware from box and sort by size.
- 2. Please check to see that all hardware and parts are present prior to start of assembly.
- 3. Please follow attached instructions in the same sequence as numbered to assure fast & easy assembly.



#### **WARNING!**

- 1. Don't attempt to repair or modify parts that are broken or defective. Please contact the store immediately.
- 2. This product is for home use only and not intended for commercial establishments.



ASSEMBLY TIME

**5 MINUTES** 

### **PARTS IDENTIFICATION**

A BACK FRAME



1PC

B SEAT CUSHION WITH FRAME



1PC

C FRONT LEG



2PCS

### HARDWARE IDENTIFICATION

1 SHORT BOLT (Φ5/16" x 50mm - RBW)



5PCS

2 LONG BOLT (Φ5/16" x 70mm - RBW)



4PCS

3 LOCK WASHER (Φ5/16" - RBW)



9PCS

4 FLAT WASHER (Φ5/16" - RBW)



9PCS

5 ALLEN WRENCH (4MM - RBW)



1PC









Note: Dimension tolerance ±5%