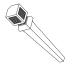

### **HARDWARE IDENTIFICATION**

| 1 | BOLT<br>(Φ5/16" x 65mm - RBW) | 8PCS |
|---|-------------------------------|------|
| 2 | LOCK WASHER<br>(Φ5/16" - RBW) | 8PCS |
| 3 | FLAT WASHER<br>(Ф5/16" - RBW) | 8PCS |
| 4 | ALLEN WRENCH<br>(4MM - RBW)   | 1PC  |