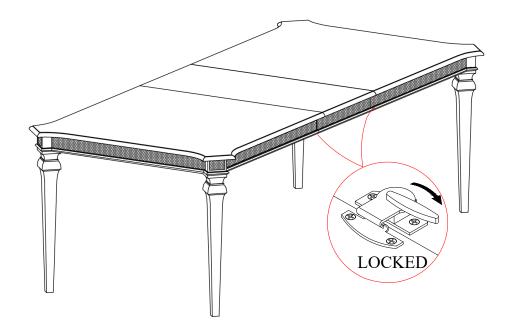

esent prior to start of assembly.
- 3. Please follow attached instructions in the same sequence as numbered to assure fast & easy assembly.



### **WARNING!**

- 1. Don't attempt to repair or modify parts that are broken or defective. Please contact the store immediately.
- 2. This product is for home use only and not intended for commercial establishments.



ASSEMBLY TIME

**5 MINUTES** 

### **PARTS IDENTIFICATION**

A TOP 1PC

B LEG 4PCS

C LEAF

### **HARDWARE IDENTIFICATION**

| 1 | BOLT<br>(Φ5/16" x 65mm - RBW) | 8PCS |
|---|-------------------------------|------|
| 2 | LOCK WASHER<br>(Φ5/16" - RBW) | 8PCS |
| 3 | FLAT WASHER<br>(Ф5/16" - RBW) | 8PCS |
| 4 | ALLEN WRENCH<br>(4MM - RBW)   | 1PC  |





# IТЕМ:**107551**

# **ASSEMBLY INSTRUCTIONS**

# STEP 3





# STEP 4 COMPLETE









Note: Dimension tolerance ±5%



# ASSEMBLY INSTRUCTIONS COASTER FINE FURNITURE



Fine Furniture for every stage of life

# 107552 Dining <u>Side Chair</u>

PAGE 1 OF 3 COASTERFURNITURE.COM

### **ASSEMBLY INSTRUCTIONS**



### **ASSEMBLY TIPS:**

- 1. Remove hardware from box and sort by size.
- 2. Please check to see that all hardware and parts are present prior to start of assembly.
- 3. Please follow attached instructions in the same sequence as numbered to assure fast & easy assembly.



#### **WARNING!**

- 1. Don't attempt to repair or modify parts that are broken or defective. Please contact the store immediately.
- 2. This product is for home use only and not intended for commercial establishments.



ASSEMBLY TIME

**5 MINUTES** 

### **PARTS IDENTIFICATION**

A BACK FRA