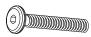

### **HARDWARE IDENTIFICATION**

| 1 | BOLT<br>(Φ5/16" x 65mm - RBW) | 8PCS |
|---|-------------------------------|------|
| 2 | LOCK WASHER<br>(Φ5/16" - RBW) | 8PCS |
| 3 | FLAT WASHER<br>(Ф5/16" - RBW) | 8PCS |
| 4 | ALLEN WRENCH<br>(4MM - RBW)   | 1PC  |