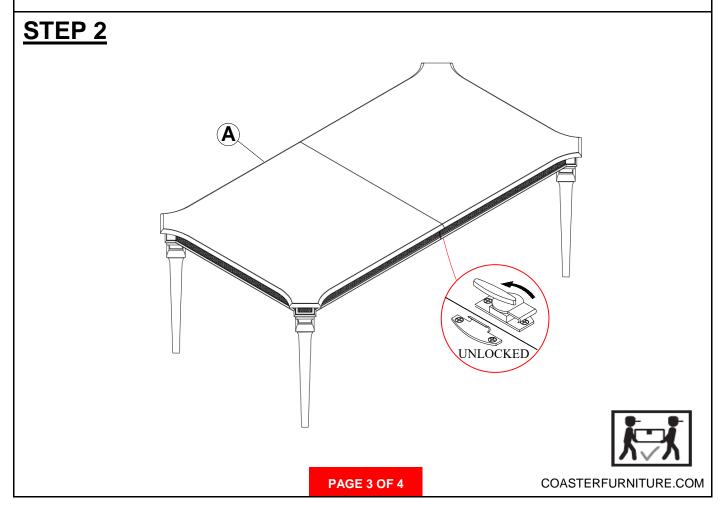

m box and sort by size.
- 2. Please check to see that all hardware and parts are present prior to start of assembly.
- 3. Please follow attached instructions in the same sequence as numbered to assure fast & easy assembly.



### **WARNING!**

- 1. Don't attempt to repair or modify parts that are broken or defective. Please contact the store immediately.
- 2. This product is for home use only and not intended for commercial establishments.



ASSEMBLY TIME

**5 MINUTES** 

### **PARTS IDENTIFICATION**

A TOP 1PC

B LEG 4PCS

C LEAF

### **HARDWARE IDENTIFICATION**

| 1 | BOLT<br>(Φ5/16" x 65mm - RBW) | 8PCS |
|---|-------------------------------|------|
| 2 | LOCK WASHER<br>(Φ5/16" - RBW) | 8PCS |
| 3 | FLAT WASHER<br>(Ф5/16" - RBW) | 8PCS |
| 4 | ALLEN WRENCH<br>(4MM - RBW)   | 1PC  |





# IТЕМ:**107551**

# **ASSEMBLY INSTRUCTIONS**

# STEP 3





# STEP 4 COMPLETE









Note: Dimension tolerance ±5%



# ASSEMBLY INSTRUCTIONS COASTER FINE FURNITURE



Fine Furniture for every stage of life

# 107552 Dining <u>Side Chair</u>

PAGE 1 OF 3 COASTERFURNITURE.COM

### **ASSEMBLY INSTRUCTIONS**



### **ASSEMBLY TIPS:**

- 1. Remove hardware from box and sort by size.
- 2. Please check to see that all hardware and parts are present prior to start of assembly.
- 3. Please follow attached instructions in the same sequence as numbered to assure fast & easy assembly.



#### **WARNING!**

- 1. Don't attempt to repair or modify parts that are broken or defective. Please contact the store immediately.
- 2. This product is for home use only and not intended for commercial establi