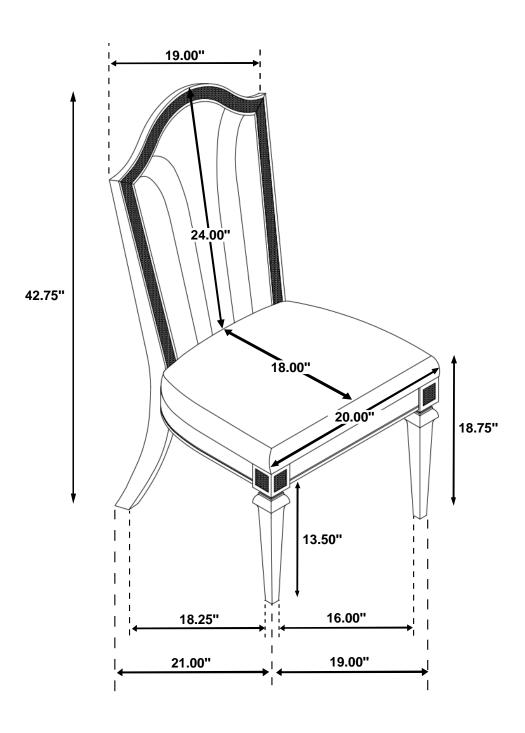

ze.
- 2. Please check to see that all hardware and parts are present prior to start of assembly.
- 3. Please follow attached instructions in the same sequence as numbered to assure fast & easy assembly.



#### **WARNING!**

- 1. Don't attempt to repair or modify parts that are broken or defective. Please contact the store immediately.
- 2. This product is for home use only and not intended for commercial establishments.



ASSEMBLY TIME

**5 MINUTES** 

#### **PARTS IDENTIFICATION**

A BACK FRAME



1PC

B SEAT CUSHION WITH FRAME



1PC

C FRONT LEG



2PCS

#### HARDWARE IDENTIFICATION

1 SHORT BOLT (Φ5/16" x 50mm - RBW)



5PCS

2 LONG BOLT (Φ5/16" x 70mm - RBW)



4PCS

3 LOCK WASHER (Φ5/16" - RBW)



9PCS

4 FLAT WASHER (Φ5/16" - RBW)



9PCS

5 ALLEN WRENCH (4MM - RBW)



1PC









Note: Dimension tolerance ±5%



## ASSEMBLY INSTRUCTIONS COASTER FINE FURNITURE



Fine Furniture for every stage of life

# 107553 DiningArm Chair

#### **ASSEMBLY INSTRUCTIONS**



#### **ASSEMBLY TIPS:**

- 1. Remove hardware from box and sort by size.
- 2. Please check to see that all hardware and parts are present prior to start of assembly.
- 3. Please follow attached instructions in the same sequence as numbered to assure fast & easy assembly.



#### **WARNING!**

- 1. Don't attempt to repair or modify parts that are broken or defective. Please contact the store immediately.
- 2. This product is for home use only and not intended for commercial establishments.



ASSEMBLY TIME

**5 MINUTES** 

## **PARTS IDENTIFICATION**

A BACK FRAME

1PC

B SEAT CUSHION WITH FRAME

1PC

C FRON