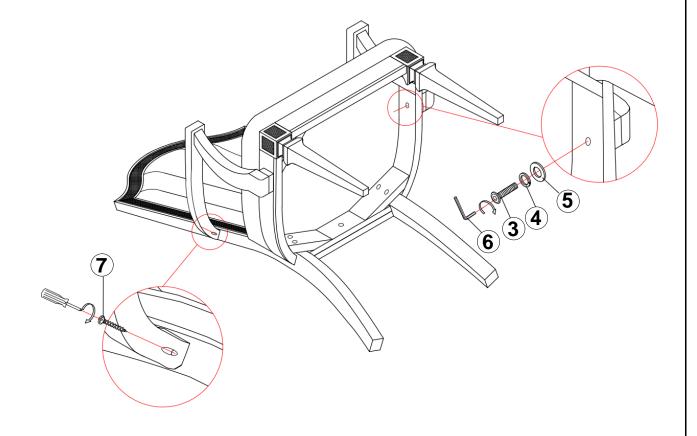

#### **PARTS IDENTIFICATION**

A BACK FRAME

1PC

B SEAT CUSHION WITH FRAME

1PC

C FRONT LEG

2PCS

#### HARDWARE IDENTIFICATION

1 SHORT BOLT (Φ5/16" x 50mm - RBW)

5PCS

2 LONG BOLT (Φ5/16" x 70mm - RBW)

4PCS

3 LOCK WASHER (Φ5/16" - RBW)

9PCS

4 FLAT WASHER (Φ5/16" - RBW)

9PCS

5 ALLEN WRENCH (4MM - RBW)

1PC

Note: Dimension tolerance ±5%