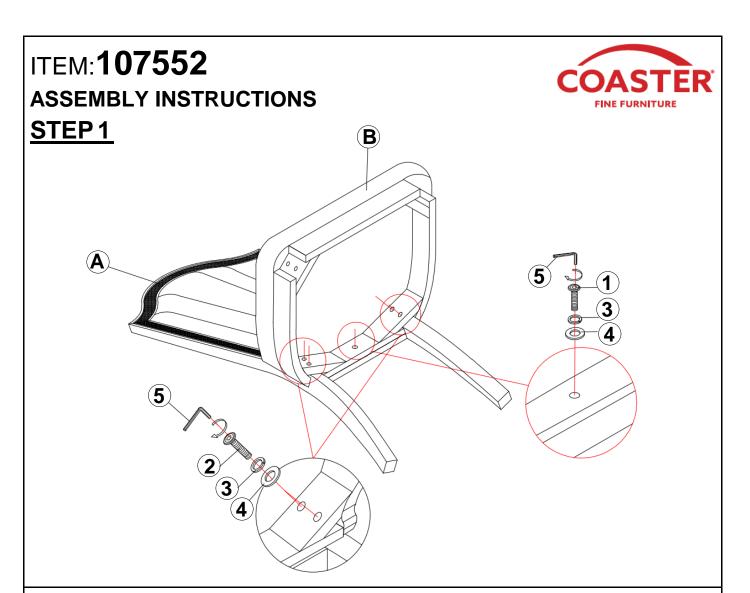

## 107552 Dining <u>Side Chair</u>

COASTERFURNITURE.COM

#### **PARTS IDENTIFICATION**

A BACK FRAME

1PC

B SEAT CUSHION WITH FRAME

1PC

C FRONT LEG

2PCS

#### HARDWARE IDENTIFICATION

1 SHORT BOLT (Φ5/16" x 50mm - RBW)

5PCS

2 LONG BOLT (Φ5/16" x 70mm - RBW)

4PCS

3 LOCK WASHER (Φ5/16" - RBW)

9PCS

4 FLAT WASHER (Φ5/16" - RBW)

9PCS

5 ALLEN WRENCH (4MM - RBW)

1PC

Note: Dimension tolerance ±5%