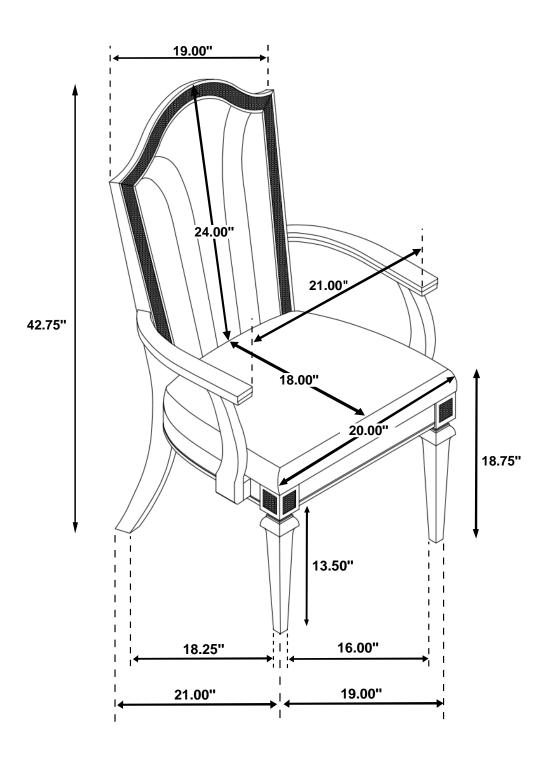

# ITEM: 107553 ASSEMBLY INSTRUCTIONS STEP 3

## STEP 4 COMPLETE

**Note: Dimension tolerance ±5%**