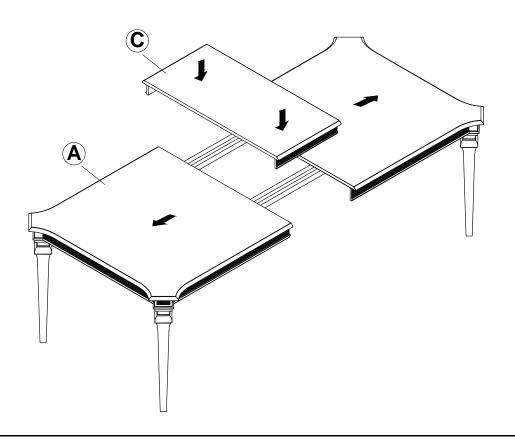

e and parts are present prior to start of assembly.
- 3. Please follow attached instructions in the same sequence as numbered to assure fast & easy assembly.



#### **WARNING!**

- 1. Don't attempt to repair or modify parts that are broken or defective. Please contact the store immediately.
- 2. This product is for home use only and not intended for commercial establishments.



ASSEMBLY TIME

**5 MINUTES** 

## **PARTS IDENTIFICATION**

A TOP 1PC

B LEG 4PCS

C LEAF

### **HARDWARE IDENTIFICATION**

| 1 | BOLT<br>(Φ5/16" x 65mm - RBW) | 8PCS |
|---|-------------------------------|------|
| 2 | LOCK WASHER<br>(Φ5/16" - RBW) | 8PCS |
| 3 | FLAT WASHER<br>(Ф5/16" - RBW) | 8PCS |
| 4 | ALLEN WRENCH<br>(4MM - RBW)   | 1PC  |





## IТЕМ:**107551**

## **ASSEMBLY INSTRUCTIONS**

## STEP 3





# STEP 4 COMPLETE









Note: Dimension tolerance ±5%



## ASSEMBLY INSTRUCTIONS COASTER FINE FURNITURE



Fine Furniture for every stage of life

## 107552 Dining <u>Side Chair</u>

COASTERFURNITURE.COM

#### **ASSEMBLY INSTRUCTIONS**



#### **ASSEMBLY TIPS:**

- 1. Remove hardware from box and sort by size.
- 2. Please check to see that all hardware and parts are present prior to start of assembly.
- 3. Please follow attached instructions in the same sequence as numbered to assure fast & easy assembly.



#### **WARNING!**

- 1. Don't attempt to repair or modify parts that are broken or defective. Please contact the store immediately.
- 2. This product is for home use only and not intended for commercial establishments.



ASSEMBLY TIME

**5 MINUTES** 

#### **PARTS IDENTIFICATION