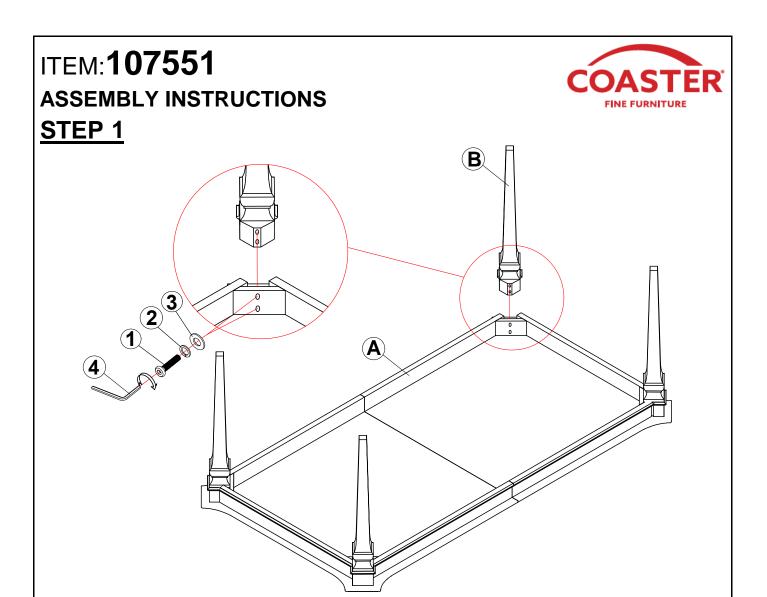

## **PARTS IDENTIFICATION**

A TOP 1PC

B LEG 4PCS

C LEAF

### **HARDWARE IDENTIFICATION**

| 1 | BOLT<br>(Φ5/16" x 65mm - RBW) | 8PCS |
|---|-------------------------------|------|
| 2 | LOCK WASHER<br>(Φ5/16" - RBW) | 8PCS |
| 3 | FLAT WASHER<br>(Ф5/16" - RBW) | 8PCS |
| 4 | ALLEN WRENCH<br>(4MM - RBW)   | 1PC  |