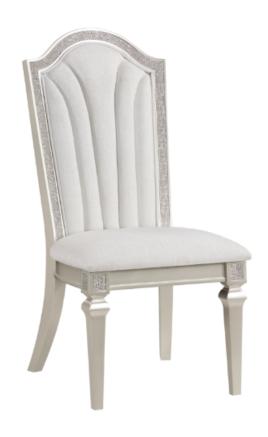

## 107552 Dining <u>Side Chair</u>

COASTERFURNITURE.COM

#### **PARTS IDENTIFICATION**

A BACK FRAME

1PC

B SEAT CUSHION WITH FRAME

1PC

C FRONT LEG

2PCS