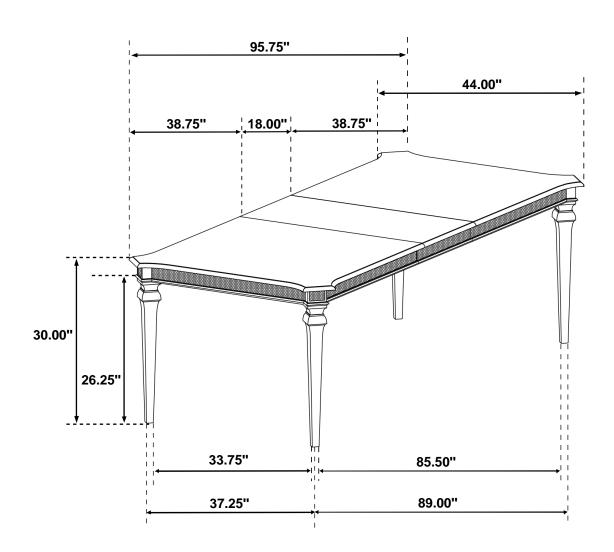

or to start of assembly.
- 3. Please follow attached instructions in the same sequence as numbered to assure fast & easy assembly.



#### **WARNING!**

- 1. Don't attempt to repair or modify parts that are broken or defective. Please contact the store immediately.
- 2. This product is for home use only and not intended for commercial establishments.



ASSEMBLY TIME

**5 MINUTES** 

## **PARTS IDENTIFICATION**

A TOP 1PC

B LEG 4PCS

C LEAF

### **HARDWARE IDENTIFICATION**

| 1 | BOLT<br>(Φ5/16" x 65mm - RBW) | 8PCS |
|---|-------------------------------|------|
| 2 | LOCK WASHER<br>(Φ5/16" - RBW) | 8PCS |
| 3 | FLAT WASHER<br>(Ф5/16" - RBW) | 8PCS |
| 4 | ALLEN WRENCH<br>(4MM - RBW)   | 1PC  |





## IТЕМ:**107551**

## **ASSEMBLY INSTRUCTIONS**

## STEP 3





# STEP 4 COMPLETE









Note: Dimension tolerance ±5%



## ASSEMBLY INSTRUCTIONS COASTER FINE FURNITURE



Fine Furniture for every stage of life

## 107552 Dining <u>Side Chair</u>

COASTERFURNITURE.COM

#### **ASSEMBLY INSTRUCTIONS**



#### **ASSEMBLY TIPS:**

- 1. Remove hardware from box and sort by size.
- 2. Please check to see that all hardware and parts are present prior to start of assembly.
- 3. Please follow attached instructions in the same sequence as numbered to assure fast & easy assembly.



#### **WARNING!**

- 1. Don't attempt to repair or modify parts that are broken or defective. Please contact the store immediately.
- 2. This product is for home use only and not intended for commercial establishments.



ASSEMBLY TIME

**5 MINUTES** 

#### **PARTS IDENTIFICATION**

A BACK FRAME



1PC

B