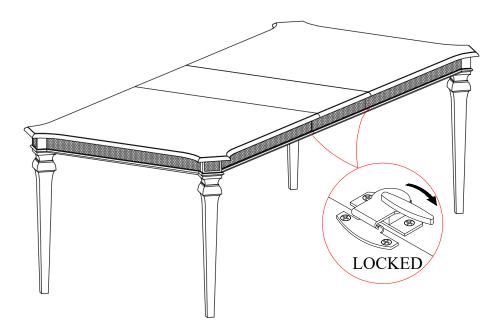

nt prior to start of assembly.
- 3. Please follow attached instructions in the same sequence as numbered to assure fast & easy assembly.



#### **WARNING!**

- 1. Don't attempt to repair or modify parts that are broken or defective. Please contact the store immediately.
- 2. This product is for home use only and not intended for commercial establishments.



ASSEMBLY TIME

**5 MINUTES** 

## **PARTS IDENTIFICATION**

A TOP 1PC

B LEG 4PCS

C LEAF

### **HARDWARE IDENTIFICATION**

| 1 | BOLT<br>(Φ5/16" x 65mm - RBW) | 8PCS |
|---|-------------------------------|------|
| 2 | LOCK WASHER<br>(Φ5/16" - RBW) | 8PCS |
| 3 | FLAT WASHER<br>(Ф5/16" - RBW) | 8PCS |
| 4 | ALLEN WRENCH<br>(4MM - RBW)   | 1PC  |





## IТЕМ:**107551**

## **ASSEMBLY INSTRUCTIONS**

## STEP 3





# STEP 4 COMPLETE









Note: Dimension tolerance ±5%



## ASSEMBLY INSTRUCTIONS COASTER FINE FURNITURE



Fine Furniture for every stage of life

## 107552 Dining <u>Side Chair</u>

COASTERFURNITURE.COM

#### **ASSEMBLY INSTRUCTIONS**



#### **ASSEMBLY TIPS:**

- 1. Remove hardware from box and sort by size.
- 2. Please check to see that all hardware and parts are present prior to start of assembly.
- 3. Please follow attached instructions in the same sequence as numbered to assure fast & easy assembly.



#### **WARNING!**

- 1. Don't attempt to repair or modify parts that are broken or defective. Please contact the store immediately.
- 2. This product is for home use only and not intended for commercial establishments.



ASSEMBLY TIME

**5 MINUTES** 

#### **PARTS IDENTIFICATION**

A BACK FRAME



1