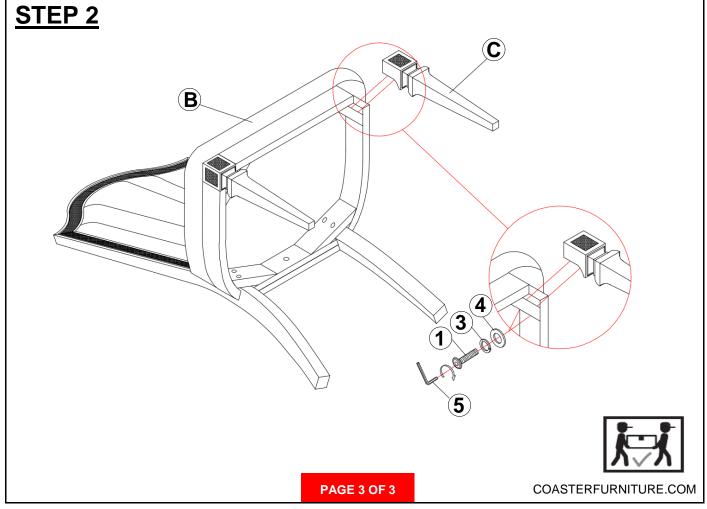

#### **PARTS IDENTIFICATION**

A BACK FRAME

1PC

B SEAT CUSHION WITH FRAME

1PC

C FRONT LEG

2PCS

#### HARDWARE IDENTIFICATION

1 SHORT BOLT (Φ5/16" x 50mm - RBW)

5PCS

2 LONG BOLT (Φ5/16" x 70mm - RBW)

4PCS

3 LOCK WASHER (Φ5/16" - RBW)

9PCS

4 FLAT WASHER (Φ5/16" - RBW)

9PCS

5 ALLEN WRENCH (4MM - RBW)

1PC

Note: Dimension tolerance ±5%