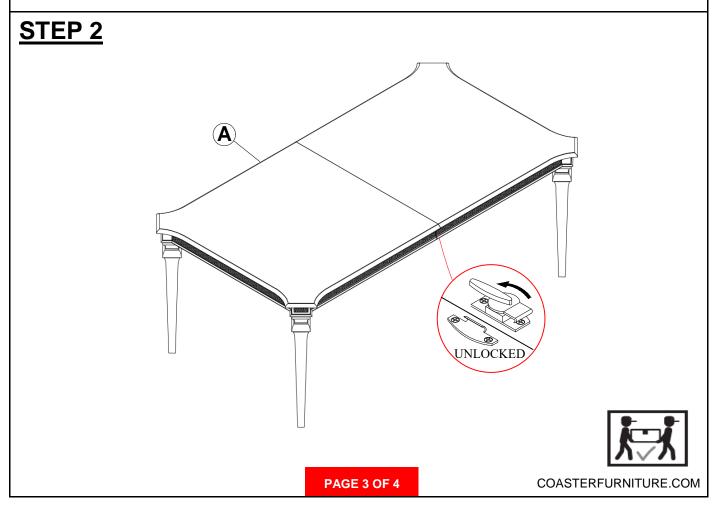

m box and sort by size.
- 2. Please check to see that all hardware and parts are present prior to start of assembly.
- 3. Please follow attached instructions in the same sequence as numbered to assure fast & easy assembly.



#### **WARNING!**

- 1. Don't attempt to repair or modify parts that are broken or defective. Please contact the store immediately.
- 2. This product is for home use only and not intended for commercial establishments.



ASSEMBLY TIME

**5 MINUTES** 

## **PARTS IDENTIFICATION**

A TOP 1PC

B LEG 4PCS

C LEAF

### **HARDWARE IDENTIFICATION**

| 1 | BOLT<br>(Φ5/16" x 65mm - RBW) | 8PCS |
|---|-------------------------------|------|
| 2 | LOCK WASHER<br>(Φ5/16" - RBW) | 8PCS |
| 3 | FLAT WASHER<br>(Ф5/16" - RBW) | 8PCS |
| 4 | ALLEN WRENCH<br>(4MM - RBW)   | 1PC  |





## IТЕМ:**107551**

## **ASSEMBLY INSTRUCTIONS**

## STEP 3





# STEP 4 COMPLETE









Note: Dimension tolerance ±5%



## ASSEMBLY INSTRUCTIONS COASTER FINE FURNITURE



Fine Furniture for every stage of life

## 107552 Dining <u>Side Chair</u>

COASTERFURNITURE.COM

#### **ASSEMBLY INSTRUCTIONS**



#### **ASSEMBLY TIPS:**

- 1. Remove hardware from box and sort by size.
- 2. Please check to see that all hardware and parts are present prior to start of assembly.
- 3. Please follow attached instructions in the same sequence as numbered to assure fast & easy assembly.



#### **WARNING!**

- 1. Don't attempt to repair or modify parts that are broken or defective. Please contact the store immediately.
- 2. This product is for home use only and not intended for commercial establishmen