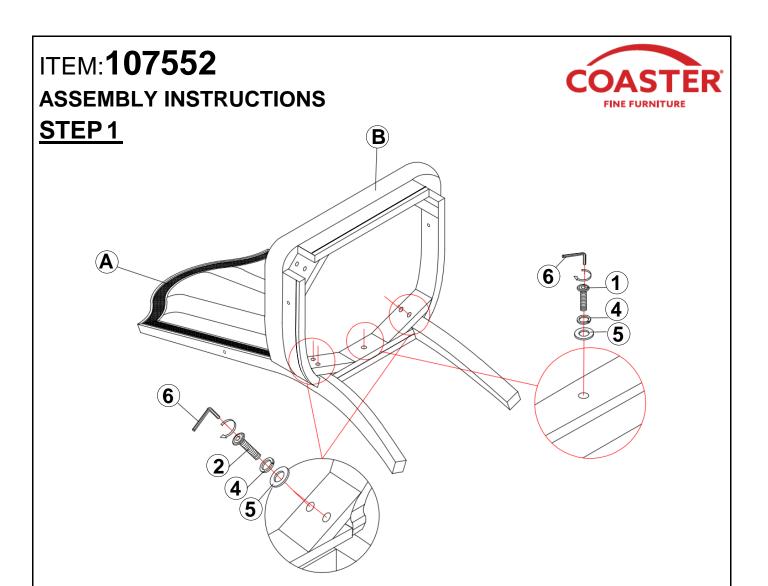

## 107552 Dining <u>Side Chair</u>

COASTERFURNITURE.COM

#### **PARTS IDENTIFICATION**

A BACK FRAME

1PC

B SEAT CUSHION WITH FRAME

1PC

C FRONT LEG

2PCS

#### HARDWARE IDENTIFICATION

1 SHORT BOLT (Φ5/16" x 50mm - RBW)

5PCS

2 LONG BOLT (Φ5/16" x 70mm - RBW)

4PCS

3 LOCK WASHER (Φ5/16" - RBW)

9PCS

4 FLAT WASHER (Φ5/16" - RBW)

9PCS

5 ALLEN WRENCH (4MM - RBW)

1PC

Note: Dimension tolerance ±5%