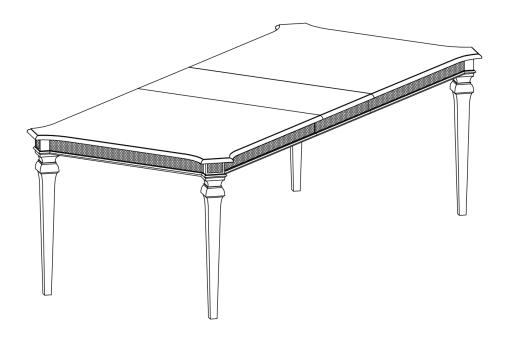

## ASSEMBLY INSTRUCTIONS COASTER FINE FURNITURE



Fine Furniture for every stage of life

107551 Dining Table

#### **ASSEMBLY INSTRUCTIONS**



#### **ASSEMBLY TIPS:**

- 1. Remove hardware from box and sort by size.
- 2. Please check to see that all hardware and parts are present prior to start of assembly.
- 3. Please follow attached instructions in the same sequence as numbered to assure fast & easy assembly.



#### **WARNING!**

- 1. Don't attempt to repair or modify parts that are broken or defective. Please contact the store immediately.
- 2. This product is for home use only and not intended for commercial establishments.



ASSEMBLY TIME

**5 MINUTES** 

## **PARTS IDENTIFICATION**

A TOP 1PC

B LEG 4PCS

C LEAF

### **HARDWARE IDENTIFICATION**

| 1 | BOLT<br>(Φ5/16" x 65mm - RBW) | 8PCS |
|---|-------------------------------|