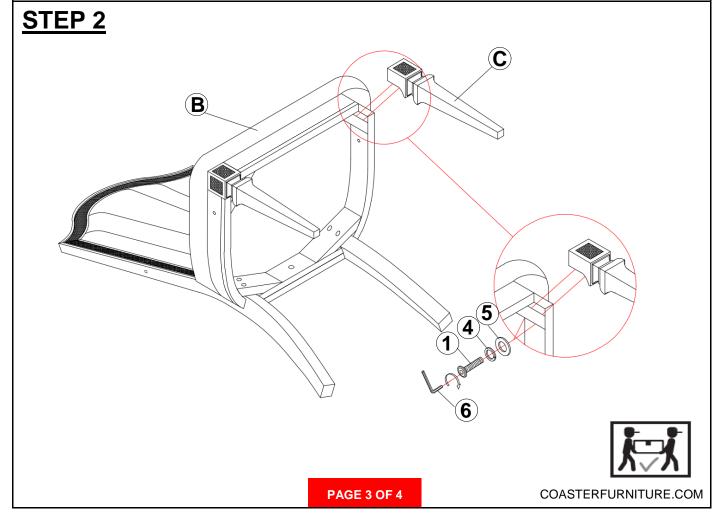

#### **PARTS IDENTIFICATION**

A BACK FRAME

1PC

B SEAT CUSHION WITH FRAME

1PC

C FRONT LEG

2PCS

#### HARDWARE IDENTIFICATION

1 SHORT BOLT (Φ5/16" x 50mm - RBW)

5PCS

2 LONG BOLT (Φ5/16" x 70mm - RBW)

4PCS

3 LOCK WASHER (Φ5/16" - RBW)

9PCS

4 FLAT WASHER (Φ5/16" - RBW)

9PCS

5 ALLEN WRENCH (4MM - RBW)

1PC

Note: Dimension tolerance ±5%