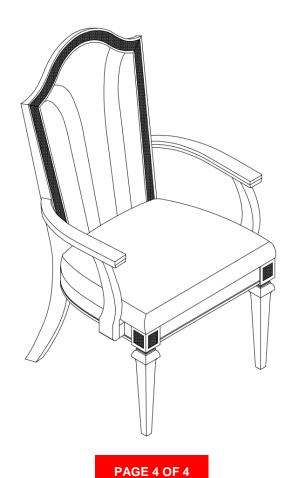

IME

**5 MINUTES** 

## **PARTS IDENTIFICATION**

A BACK FRAME

1PC

B SEAT CUSHION WITH FRAME

1PC

C FRONT LEG

2PCS

D RIGHT ARM

1PC

### **HARDWARE IDENTIFICATION**

| 1 | MEDIUM BOLT<br>(Φ5/16" x 50 mm - RBW) |       | 5PCS  | 2 | LONG BOLT<br>(Φ5/16" x 70mm - RBW) | 4PCS  |
|---|---------------------------------------|-------|-------|---|------------------------------------|-------|
| 3 | SHORT BOLT<br>(Ф5/16" x 40 mm - RBW)  |       | 2PCS  | 4 | LOCK WASHER<br>(Φ5/16" - RBW)      | 11PCS |
| 5 | FLAT WASHER<br>(Φ5/16" - RBW)         |       | 11PCS | 6 | ALLEN WRENCH<br>(4MM - RBW)        | 1PC   |
| 7 | FLAT HEAD SCREW<br>(Ø4 x 50mm - NK)   | (mmm) | 2PCS  |   |                                    |       |





# ITEM: 107553 ASSEMBLY INSTRUCTIONS STEP 3





## STEP 4 COMPLETE









**Note: Dimension tolerance ±5%**