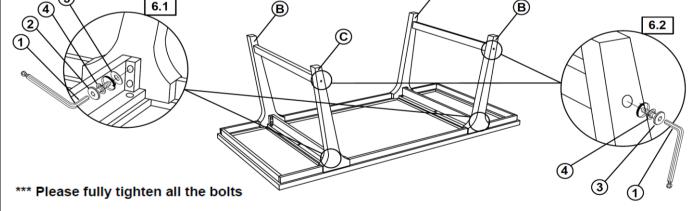

## STEP 3

\*\*\* Do not fully tighten the bolt

PAGE 4 OF 5

COASTERFURNITURE.COM

PAGE 5 OF 5

COASTERFURNITURE.COM

Note: Dimension tolerance ±5%