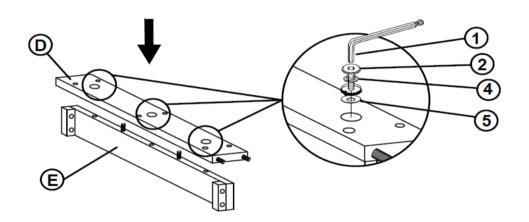

## STEP 3

\*\*\* Do not fully tighten the bolt

PAGE 4 OF 5

COASTERFURNITURE.COM

PAGE 5 OF 5

COASTERFURNITURE.COM

Note: Dimension tolerance ±5%