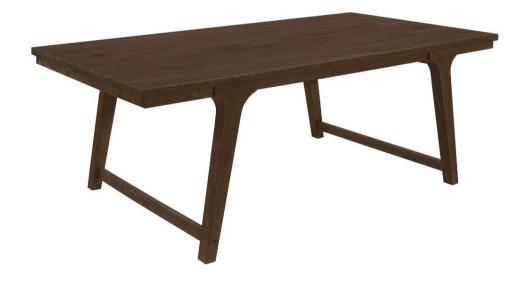

# ASSEMBLY INSTRUCTIONS COASTER FINE FURNITURE

Fine Furniture for every stage of life

107591 <u>Dining Table</u>

### **PARTS IDENTIFICATION**

**TOP** 1PC LEG B 2PCS В 2PCS C LEG C D **MOUNTING BAR** 2PCS Ε SUPPORT BAR 2PCS F 2PCS TRESTLE BAR