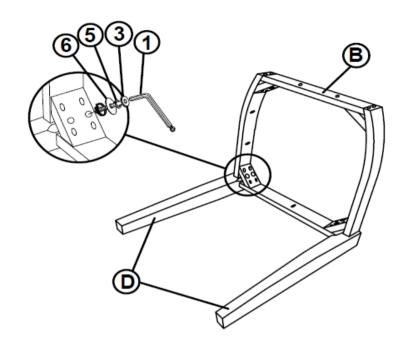

ments.

### **HARDWARE IDENTIFICATION**

| 1 | ALLEN WRENCH<br>(M4 - BLK)          |                 | 1PC   |
|---|-------------------------------------|-----------------|-------|
| 2 | SHORT BOLT<br>(M6 x 40mm - RBW)     |                 | 2PCS  |
| 3 | MEDIUM BOLT<br>(M6 x 60mm - RBW)    |                 | 4PCS  |
| 4 | LONG BOLT<br>(M6 x 70mm - RBW)      |                 | 4PCS  |
| 5 | LOCK WASHER<br>(M6 - RBW)           |                 | 10PCS |
| 6 | FLAT WASHER<br>(M6 - RBW)           |                 | 10PCS |
| 7 | FLAT HEAD SCREW<br>(M4 x 25mm- RBW) | <b>Democrat</b> | 5PCS  |

#### NOTE:

Quantities shown are for one chair.

Phillips head screw driver is required in the assembly process; however, manufacturer does not provide this item.



# ASSEMBLY INSTRUCTIONS STEP 1



# STEP 2



PAGE 4 OF 5

COASTERFURNITURE.COM



# ASSEMBLY INSTRUCTIONS STEP 3



# STEP 4 COMPLETE









Note: Dimension tolerance ±5%