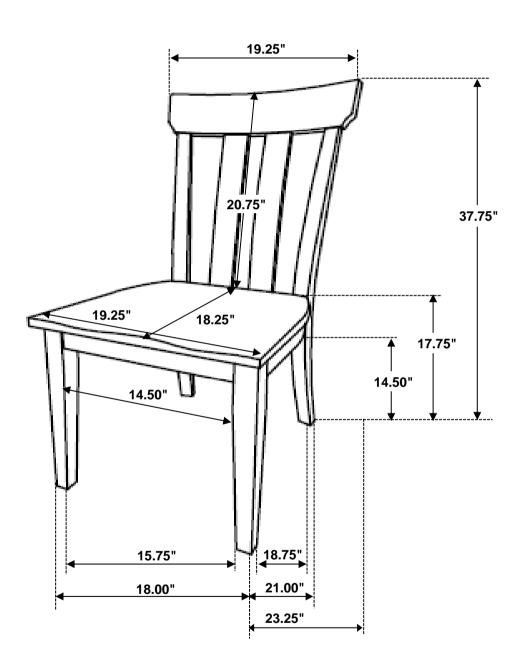

|---|-------------------------------------|-----------------|-------|
| 2 | SHORT BOLT<br>(M6 x 40mm - RBW)     |                 | 2PCS  |
| 3 | MEDIUM BOLT<br>(M6 x 60mm - RBW)    |                 | 4PCS  |
| 4 | LONG BOLT<br>(M6 x 70mm - RBW)      |                 | 4PCS  |
| 5 | LOCK WASHER<br>(M6 - RBW)           |                 | 10PCS |
| 6 | FLAT WASHER<br>(M6 - RBW)           |                 | 10PCS |
| 7 | FLAT HEAD SCREW<br>(M4 x 25mm- RBW) | <b>Democrat</b> | 5PCS  |

#### NOTE:

Quantities shown are for one chair.

Phillips head screw driver is required in the assembly process; however, manufacturer does not provide this item.



# ASSEMBLY INSTRUCTIONS STEP 1



# STEP 2



PAGE 4 OF 5

COASTERFURNITURE.COM



# ASSEMBLY INSTRUCTIONS STEP 3



# STEP 4 COMPLETE









Note: Dimension tolerance ±5%