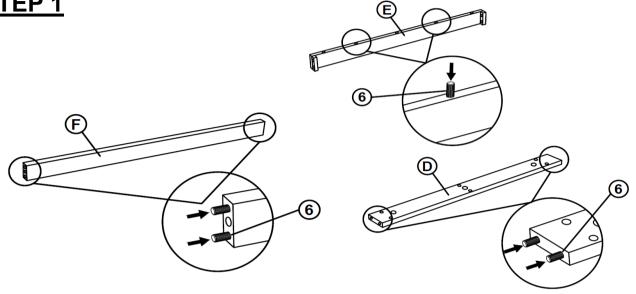

to start of assembly.
- 3. Please follow attached instructions in the same sequence as numbered to assure fast & easy assembly.



#### **WARNING!**

- 1. Don't attempt to repair or modify parts that are broken or defective. Please contact the store immediately.
- 2. This product is for home use only and not intended for commercial establishments.

### **HARDWARE IDENTIFICATION**

| 1 | ALLEN WRENCH<br>(M4 - BLK)         |   | 1PC   |
|---|------------------------------------|---|-------|
| 2 | SHORT BOLT<br>(M6 x 40mm - BLK)    |   | 26PCS |
| 3 | LONG BOLT<br>(M6 x 70mm - BLK)     |   | 4PCS  |
| 4 | LOCK WASHER<br>(M6 - BLK)          | 0 | 30PCS |
| 5 | FLAT WASHER<br>(M6 - BLK)          |   | 26PCS |
| 6 | PLASTIC DOWEL<br>(M8 x 30mm - BLK) |   | 20PCS |



# ASSEMBLY INSTRUCTIONS





# STEP 2



## STEP 3



\*\*\* Do not fully tighten the bolt

PAGE 4 OF 5

COASTERFURNITURE.COM





PAGE 5 OF 5





COASTERFURNITURE.COM





Note: Dimension tolerance ±5%



# ASSEMBLY INSTRUCTIONS COASTER FINE FURNITURE



Fine Furniture for every stage of life

# 107592 <u>Dining Side Chair</u>

PAGE 1 OF 5 COASTERFURNITURE.COM

#### **ASSEMBLY INSTRUCTIONS**



#### **ASSEMBLY TIPS:**

- 1. Remove hardware from box and sort by size.
- 2. Please check to see that all hardware and parts are present prior to start of assembly.
- 3. Please follow attached instructions in the same sequence as numbered to assure fast & easy assembly.



#### **WARNING!**

- 1. Don't attempt to repair or modify parts that are broken or defective. Please contact the store immediately.
- 2. This product is