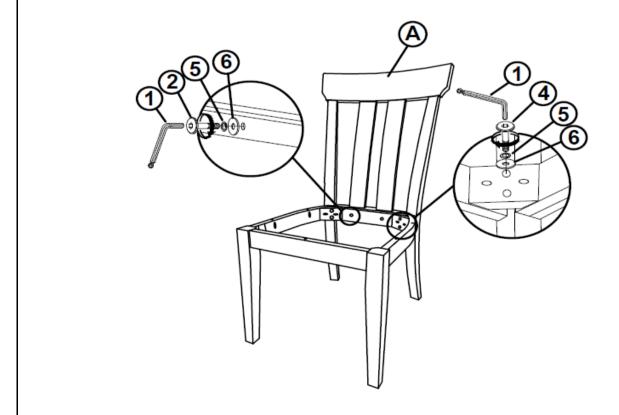

**HARDWARE IDENTIFICATION**

| 1 | ALLEN WRENCH<br>(M4 - BLK)          |                 | 1PC   |
|---|-------------------------------------|-----------------|-------|
| 2 | SHORT BOLT<br>(M6 x 40mm - RBW)     |                 | 2PCS  |
| 3 | MEDIUM BOLT<br>(M6 x 60mm - RBW)    |                 | 4PCS  |
| 4 | LONG BOLT<br>(M6 x 70mm - RBW)      |                 | 4PCS  |
| 5 | LOCK WASHER<br>(M6 - RBW)           |                 | 10PCS |
| 6 | FLAT WASHER<br>(M6 - RBW)           |                 | 10PCS |
| 7 | FLAT HEAD SCREW<br>(M4 x 25mm- RBW) | <b>Democrat</b> | 5PCS  |

#### NOTE:

Quantities shown are for one chair.

Phillips head screw driver is required in the assembly process; however, manufacturer does not provide this item.



# ASSEMBLY INSTRUCTIONS STEP 1



# STEP 2



PAGE 4 OF 5

COASTERFURNITURE.COM



# ASSEMBLY INSTRUCTIONS STEP 3



# STEP 4 COMPLETE









Note: Dimension tolerance ±5%