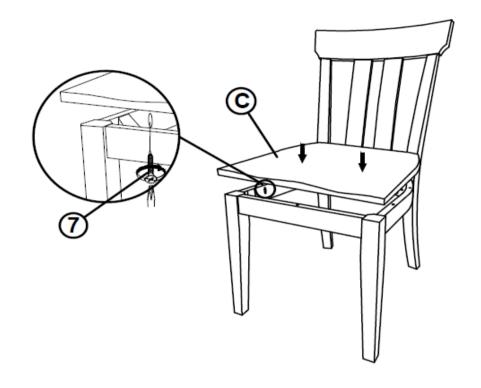

|                 | 1PC   |
|---|-------------------------------------|-----------------|-------|
| 2 | SHORT BOLT<br>(M6 x 40mm - RBW)     |                 | 2PCS  |
| 3 | MEDIUM BOLT<br>(M6 x 60mm - RBW)    |                 | 4PCS  |
| 4 | LONG BOLT<br>(M6 x 70mm - RBW)      |                 | 4PCS  |
| 5 | LOCK WASHER<br>(M6 - RBW)           |                 | 10PCS |
| 6 | FLAT WASHER<br>(M6 - RBW)           |                 | 10PCS |
| 7 | FLAT HEAD SCREW<br>(M4 x 25mm- RBW) | <b>Democrat</b> | 5PCS  |

#### NOTE:

Quantities shown are for one chair.

Phillips head screw driver is required in the assembly process; however, manufacturer does not provide this item.



# ASSEMBLY INSTRUCTIONS STEP 1



# STEP 2



PAGE 4 OF 5

COASTERFURNITURE.COM



# ASSEMBLY INSTRUCTIONS STEP 3



# STEP 4 COMPLETE









Note: Dimension tolerance ±5%