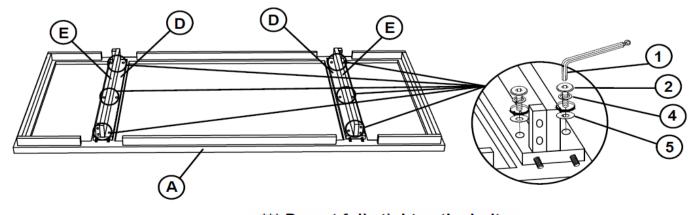

## STEP 3

\*\*\* Do not fully tighten the bolt

PAGE 4 OF 5

COASTERFURNITURE.COM

PAGE 5 OF 5

COASTERFURNITURE.COM

Note: Dimension tolerance ±5%