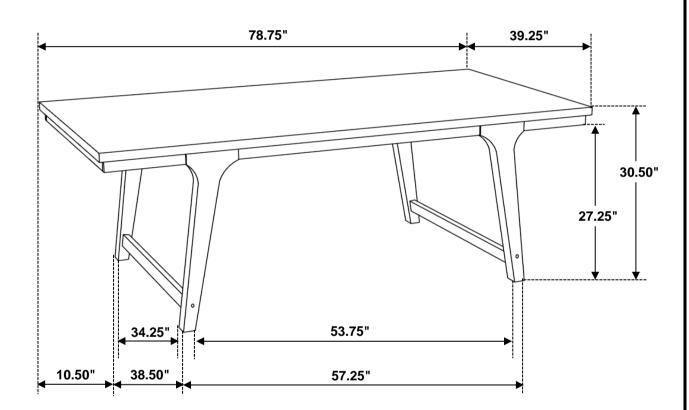

## STEP 3

\*\*\* Do not fully tighten the bolt

PAGE 4 OF 5

COASTERFURNITURE.COM

PAGE 5 OF 5

COASTERFURNITURE.COM

Note: Dimension tolerance ±5%