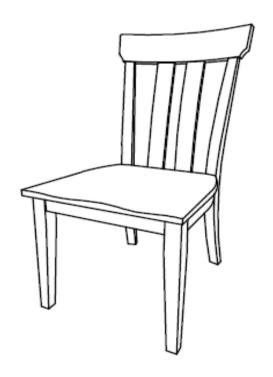

PC   |
|---|-------------------------------------|-----------------|-------|
| 2 | SHORT BOLT<br>(M6 x 40mm - RBW)     |                 | 2PCS  |
| 3 | MEDIUM BOLT<br>(M6 x 60mm - RBW)    |                 | 4PCS  |
| 4 | LONG BOLT<br>(M6 x 70mm - RBW)      |                 | 4PCS  |
| 5 | LOCK WASHER<br>(M6 - RBW)           |                 | 10PCS |
| 6 | FLAT WASHER<br>(M6 - RBW)           |                 | 10PCS |
| 7 | FLAT HEAD SCREW<br>(M4 x 25mm- RBW) | <b>Democrat</b> | 5PCS  |

#### NOTE:

Quantities shown are for one chair.

Phillips head screw driver is required in the assembly process; however, manufacturer does not provide this item.



# ASSEMBLY INSTRUCTIONS STEP 1



# STEP 2



PAGE 4 OF 5

COASTERFURNITURE.COM



# ASSEMBLY INSTRUCTIONS STEP 3



# STEP 4 COMPLETE









Note: Dimension tolerance ±5%