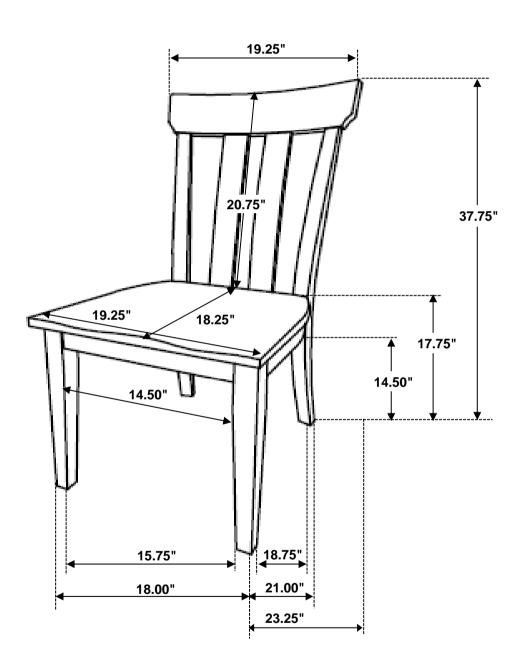

|---|-------------------------------------|-----------------|-------|
| 2 | SHORT BOLT<br>(M6 x 40mm - RBW)     |                 | 2PCS  |
| 3 | MEDIUM BOLT<br>(M6 x 60mm - RBW)    |                 | 4PCS  |
| 4 | LONG BOLT<br>(M6 x 70mm - RBW)      |                 | 4PCS  |
| 5 | LOCK WASHER<br>(M6 - RBW)           |                 | 10PCS |
| 6 | FLAT WASHER<br>(M6 - RBW)           |                 | 10PCS |
| 7 | FLAT HEAD SCREW<br>(M4 x 25mm- RBW) | <b>Democrat</b> | 5PCS  |

#### NOTE:

Quantities shown are for one chair.

Phillips head screw driver is required in the assembly process; however, manufacturer does not provide this item.



# ASSEMBLY INSTRUCTIONS STEP 1



## STEP 2



PAGE 4 OF 5

COASTERFURNITURE.COM



# ASSEMBLY INSTRUCTIONS STEP 3



# STEP 4 COMPLETE









Note: Dimension tolerance ±5%