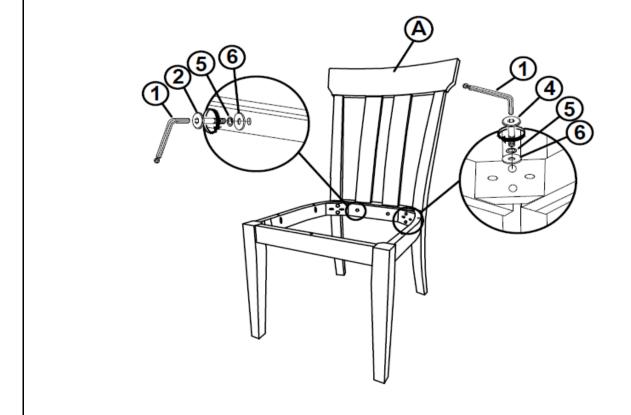

*HARDWARE IDENTIFICATION**

| 1 | ALLEN WRENCH<br>(M4 - BLK)          |                 | 1PC   |
|---|-------------------------------------|-----------------|-------|
| 2 | SHORT BOLT<br>(M6 x 40mm - RBW)     |                 | 2PCS  |
| 3 | MEDIUM BOLT<br>(M6 x 60mm - RBW)    |                 | 4PCS  |
| 4 | LONG BOLT<br>(M6 x 70mm - RBW)      |                 | 4PCS  |
| 5 | LOCK WASHER<br>(M6 - RBW)           |                 | 10PCS |
| 6 | FLAT WASHER<br>(M6 - RBW)           |                 | 10PCS |
| 7 | FLAT HEAD SCREW<br>(M4 x 25mm- RBW) | <b>Democrat</b> | 5PCS  |

#### NOTE:

Quantities shown are for one chair.

Phillips head screw driver is required in the assembly process; however, manufacturer does not provide this item.



# ASSEMBLY INSTRUCTIONS STEP 1



## STEP 2



PAGE 4 OF 5

COASTERFURNITURE.COM



# ASSEMBLY INSTRUCTIONS STEP 3



# STEP 4 COMPLETE









Note: Dimension tolerance ±5%