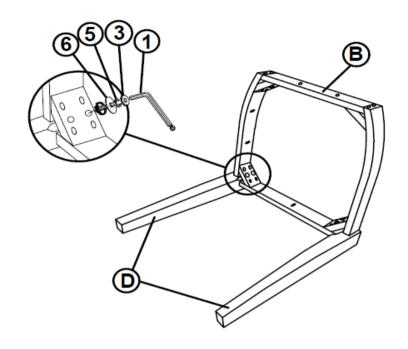

ments.

### **HARDWARE IDENTIFICATION**

| 1 | ALLEN WRENCH<br>(M4 - BLK)          |                 | 1PC   |
|---|-------------------------------------|-----------------|-------|
| 2 | SHORT BOLT<br>(M6 x 40mm - RBW)     |                 | 2PCS  |
| 3 | MEDIUM BOLT<br>(M6 x 60mm - RBW)    |                 | 4PCS  |
| 4 | LONG BOLT<br>(M6 x 70mm - RBW)      |                 | 4PCS  |
| 5 | LOCK WASHER<br>(M6 - RBW)           |                 | 10PCS |
| 6 | FLAT WASHER<br>(M6 - RBW)           |                 | 10PCS |
| 7 | FLAT HEAD SCREW<br>(M4 x 25mm- RBW) | <b>Democrat</b> | 5PCS  |

#### NOTE:

Quantities shown are for one chair.

Phillips head screw driver is required in the assembly process; however, manufacturer does not provide this item.



# ASSEMBLY INSTRUCTIONS STEP 1



## STEP 2



PAGE 4 OF 5

COASTERFURNITURE.COM



# ASSEMBLY INSTRUCTIONS STEP 3



# STEP 4 COMPLETE









Note: Dimension tolerance ±5%