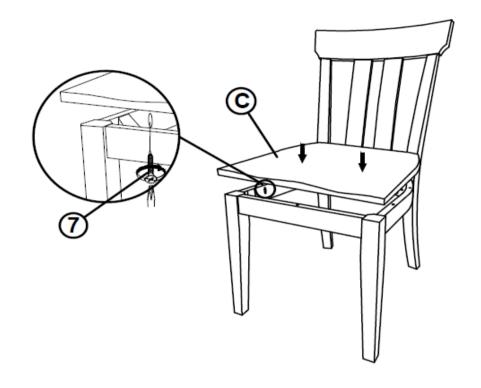

| 1PC   |
|---|-------------------------------------|-----------------|-------|
| 2 | SHORT BOLT<br>(M6 x 40mm - RBW)     |                 | 2PCS  |
| 3 | MEDIUM BOLT<br>(M6 x 60mm - RBW)    |                 | 4PCS  |
| 4 | LONG BOLT<br>(M6 x 70mm - RBW)      |                 | 4PCS  |
| 5 | LOCK WASHER<br>(M6 - RBW)           |                 | 10PCS |
| 6 | FLAT WASHER<br>(M6 - RBW)           |                 | 10PCS |
| 7 | FLAT HEAD SCREW<br>(M4 x 25mm- RBW) | <b>Democrat</b> | 5PCS  |

#### NOTE:

Quantities shown are for one chair.

Phillips head screw driver is required in the assembly process; however, manufacturer does not provide this item.



# ASSEMBLY INSTRUCTIONS STEP 1



## STEP 2



PAGE 4 OF 5

COASTERFURNITURE.COM



# ASSEMBLY INSTRUCTIONS STEP 3



# STEP 4 COMPLETE









Note: Dimension tolerance ±5%