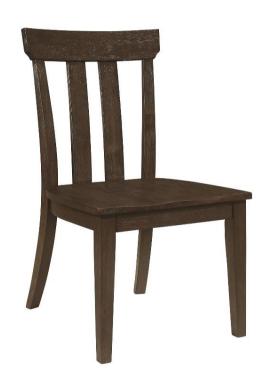

## ASSEMBLY INSTRUCTIONS COASTER FINE FURNITURE



Fine Furniture for every stage of life

# 107592 <u>Dining Side Chair</u>

PAGE 1 OF 5 COASTERFURNITURE.COM

#### **ASSEMBLY INSTRUCTIONS**



#### **ASSEMBLY TIPS:**

- 1. Remove hardware from box and sort by size.
- 2. Please check to see that all hardware and parts are present prior to start of assembly.
- 3. Please follow attached instructions in the same sequence as numbered to assure fast & easy assembly.



#### **WARNING!**

- 1. Don't attempt to repair or modify parts that are broken or defective. Please contact the store immediately.
- 2. This product is for home use only and not intended for commercial establishments.



ASSEMBLY TIME

10 MINUTES

### PARTS IDENTIFICATION

A BACK FRAME

1PC

B SEAT FRAME

1PC

C SEAT

1PC

2PCS

#### NOTE:

Quantities shown are for one chair.