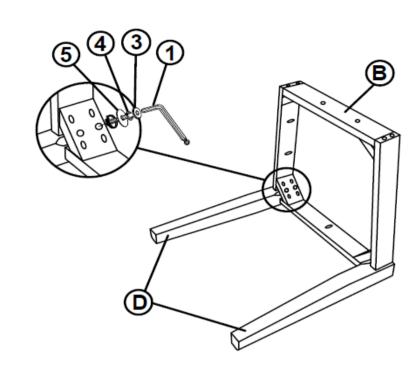

duct is for home use only and not intended for commercial establishments.

### **HARDWARE IDENTIFICATION**

| 1 | ALLEN WRENCH<br>(M4 - BLK)          |             | 1PC   |
|---|-------------------------------------|-------------|-------|
| 2 | SHORT BOLT<br>(M6 x 40mm - RBW)     |             | 2PCS  |
| 3 | LONG BOLT<br>(M6 x 70mm - RBW)      |             | 8PCS  |
| 4 | LOCK WASHER<br>(M6 - RBW)           | $\bigcirc$  | 10PCS |
| 5 | FLAT WASHER<br>(M6 - RBW)           | $\bigcirc$  | 10PCS |
| 6 | FLAT HEAD SCREW<br>(M4 x 25mm- RBW) | () Internet | 6PCS  |

#### NOTE:

Quantities shown are for one chair.

Phillips head screw driver is required in the assembly process; however, manufacturer does not provide this item.

PAGE 3 OF 5

# ITEM: 108052



### ASSEMBLY INSTRUCTIONS STEP 1



## STEP 2



# ITEM: 108052

## ASSEMBLY INSTRUCTIONS STEP 3



## <u>STEP 4</u> COMPLETE







PAGE 5 OF 5

COASTERFURNITURE.COM



Note: Dimension tolerance ±5%