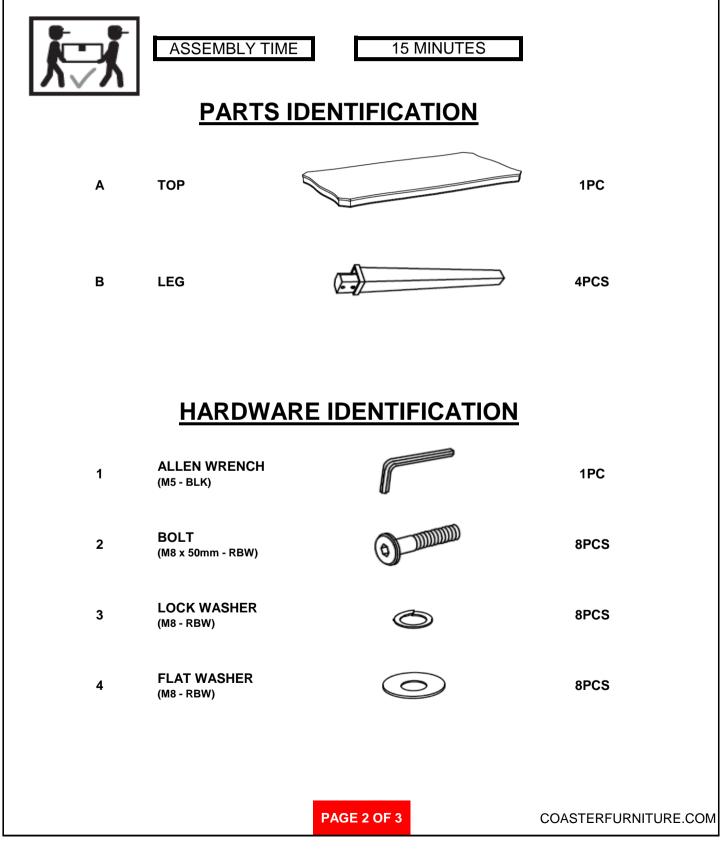

# ITEM: 108051

#### **ASSEMBLY TIPS:**

- 1. Remove hardware from box and sort by size.
- 2. Please check to see that all hardware and parts are present prior to start of assembly.
- 3. Please follow attached instructions in the same sequence as numbered to assure fast & easy assembly.