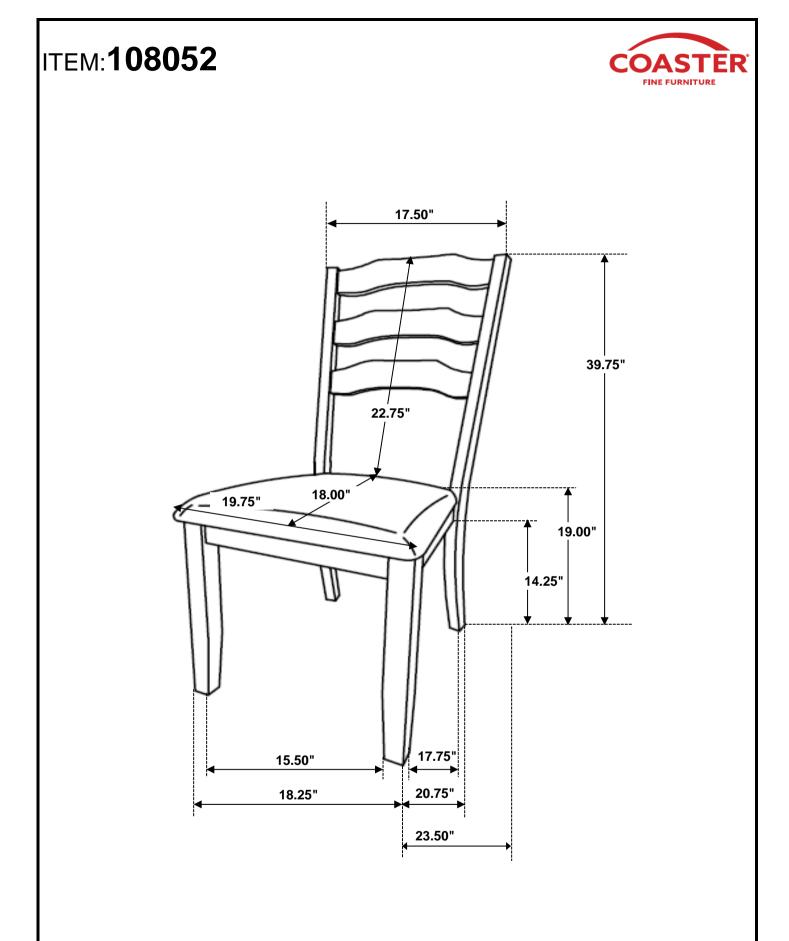

- BLK)          |             | 1PC   |
|---|-------------------------------------|-------------|-------|
| 2 | SHORT BOLT<br>(M6 x 40mm - RBW)     |             | 2PCS  |
| 3 | LONG BOLT<br>(M6 x 70mm - RBW)      |             | 8PCS  |
| 4 | LOCK WASHER<br>(M6 - RBW)           | $\bigcirc$  | 10PCS |
| 5 | FLAT WASHER<br>(M6 - RBW)           | $\bigcirc$  | 10PCS |
| 6 | FLAT HEAD SCREW<br>(M4 x 25mm- RBW) | () Internet | 6PCS  |

#### NOTE:

Quantities shown are for one chair.

Phillips head screw driver is required in the assembly process; however, manufacturer does not provide this item.

PAGE 3 OF 5

# ITEM: 108052



### ASSEMBLY INSTRUCTIONS STEP 1



## STEP 2



# ITEM: 108052

## ASSEMBLY INSTRUCTIONS STEP 3



## <u>STEP 4</u> COMPLETE







PAGE 5 OF 5

COASTERFURNITURE.COM



Note: Dimension tolerance ±5%