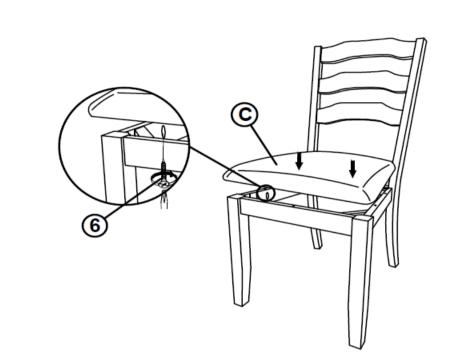

## ASSEMBLY INSTRUCTIONS STEP 3

## <u>STEP 4</u> COMPLETE

PAGE 5 OF 5

COASTERFURNITURE.COM

Note: Dimension tolerance ±5%