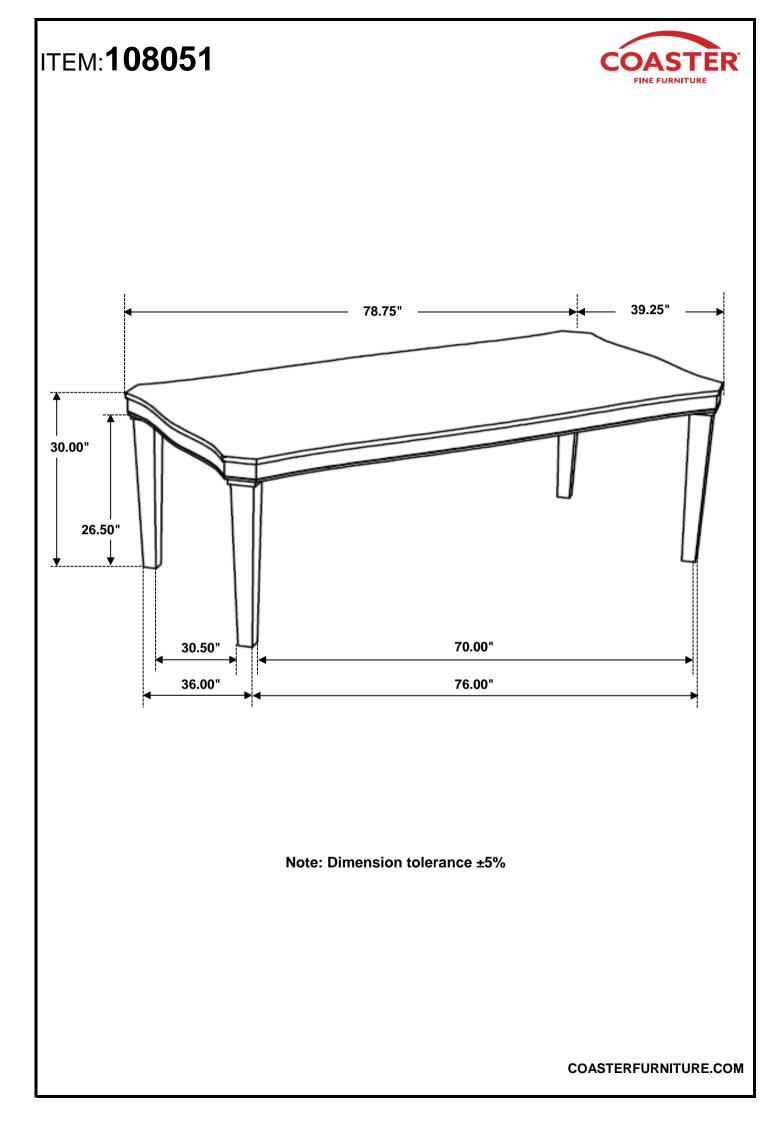

# ASSEMBLY INSTRUCTIONS COASTER FINE FURNITURE



Fine Furniture for every stage of life



REVISION 0 : 05/09/2023



COASTERFURNITURE.COM

## ITEM: 108051 ASSEMBLY INSTRUCTIONS



#### **ASSEMBLY TIPS:**

- 1. Remove hardware from box and sort by size.
- 2. Please check to see that all hardware and parts are present prior to start of assembly.
- 3. Please follow attached instructions in the same sequence as numbered to assure fast & easy assembly.



#### WARNING!

1. Don't attempt to repair or modify parts that are broken or defective. Please contact the store immediately.

2. This product is for home use only and not intended for commercial establishments.



# ITEM: 108051

## ASSEMBLY INSTRUCTIONS STEP 1







# ASSEMBLY INSTRUCTIONS COASTER FINE FURNITURE



Fine Furniture for every stage of life



REVISION 0 : 05/09/2023

PAGE 1 OF 5

COASTERFURNITURE.COM

# ITEM: 108052 ASSEMBLY INSTRUCTIONS



#### **ASSEMBLY TIPS:**

- 1. Remove hardware from box and sort by size.
- 2. Please check to see that all hardware and parts are present prior to start of assembly.
- 3. Please follow attached instructions in the same sequence as numbered to assure fast & easy assembly.



#### WARNING!

1. Don't attempt to repair or modify parts that are broken or defective. Please contact the store immediately.

2. This product is for home use only and not intended for commercial establishments.



#### NOTE:

Quantities shown are for one chair.

Phillips head screw driver is required in the assembly process; h