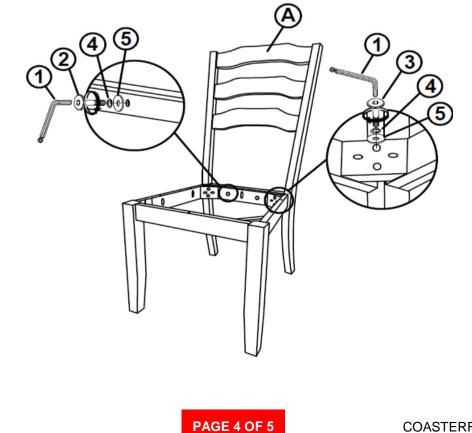

ome use only and not intended for commercial establishments.

### **HARDWARE IDENTIFICATION**

| 1 | ALLEN WRENCH<br>(M4 - BLK)          |             | 1PC   |
|---|-------------------------------------|-------------|-------|
| 2 | SHORT BOLT<br>(M6 x 40mm - RBW)     |             | 2PCS  |
| 3 | LONG BOLT<br>(M6 x 70mm - RBW)      |             | 8PCS  |
| 4 | LOCK WASHER<br>(M6 - RBW)           | $\bigcirc$  | 10PCS |
| 5 | FLAT WASHER<br>(M6 - RBW)           | $\bigcirc$  | 10PCS |
| 6 | FLAT HEAD SCREW<br>(M4 x 25mm- RBW) | () Internet | 6PCS  |

#### NOTE:

Quantities shown are for one chair.

Phillips head screw driver is required in the assembly process; however, manufacturer does not provide this item.

PAGE 3 OF 5

# ITEM: 108052



### ASSEMBLY INSTRUCTIONS STEP 1



## STEP 2



# ITEM: 108052

## ASSEMBLY INSTRUCTIONS STEP 3



## <u>STEP 4</u> COMPLETE







PAGE 5 OF 5

COASTERFURNITURE.COM



Note: Dimension tolerance ±5%