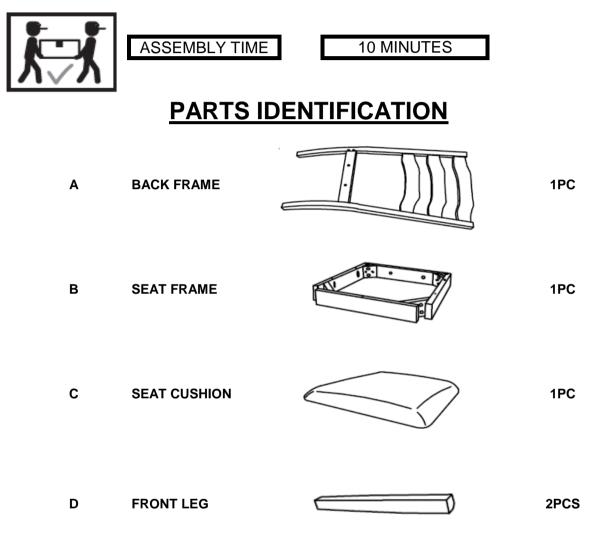

#### NOTE:

Quantities shown are for one chair.

Phillips head screw driver is required in the assembly process; however, manufacturer does not provide this item.

PAGE 2 OF 5

#### NOTE:

Quantities shown are for one chair.

Phillips head screw driver is required in the assembly process; however, manufacturer does not provide this item.

PAGE 3 OF 5