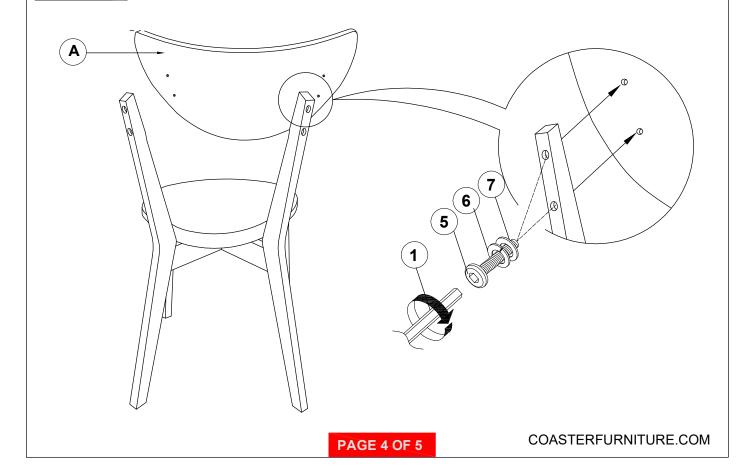

----|-----|-----|
| В | UPPER LEG FRAME |     | 1PC |
| С | LOWER LEG FRAME |     | 1PC |
| D | SEAT CUSHION    |     | 1PC |
| E | WOOD CLEAT      | © 3 | 1PC |

### HARDWARE IDENTIFICATION

| 1 | ALLEN WRENCH<br>(M4 x 110mm - BLK) | 1PC  |
|---|------------------------------------|------|
| 2 | LONG BOLT<br>(M6 x 60mm - RBW)     | 4PCS |
| 3 | HEX BOLT<br>(M7 x 50mm - ZB)       | 1PC  |
| 4 | MEDIUM BOLT<br>(M6 x 35mm - RBW)   | 4PCS |
| 5 | SHORT BOLT<br>(M6 x 25mm - RBW)    | 4PCS |
| 6 | LOCK WASHER<br>(1/4" - BLK)        | 8PCS |
| 7 | FLAT WASHER<br>(M6 x 13mm - RBW)   | 4PCS |
| 8 | WOOD PLUG<br>(Ø14.5 x 9mm)         | 4PCS |

#### NOTE:

Quantities shown are for one chair.





## STEP 1



## STEP 2



PAGE 3 OF 5

# ITEM: 108082 ASSEMBLY INSTRUCTIONS



### STEP 3



## STEP 4



### **ASSEMBLY INSTRUCTIONS**



## STEP 5



# STEP 6 COMPLETE









Note: Dimension tolerance ±5%



# ASSEMBLY INSTRUCTIONS COASTER FINE FURNITURE



Fine Furniture for every stage of life

108083 *Bench* 

REVISION 0: 12/01/2017 REVISION 1: 07/13/2020

PAGE 1 OF 3

#### **ASSEMBLY INSTRUCTIONS**



#### **ASSEMBLY TIPS:**

- 1. Remove hardware from box and sort by size.
- 2. Please check to see that all hardware and parts are present prior to start of assembly.
- 3. Please follow attached instructions in the same sequence as numbered to assure fast & easy assembly.



#### **WARNING!**

- 1. Don't attempt to repair or modify parts that are broken or defective. Please contact the store immediately.
- 2. This product is for home use only and not intended for commercial establishment