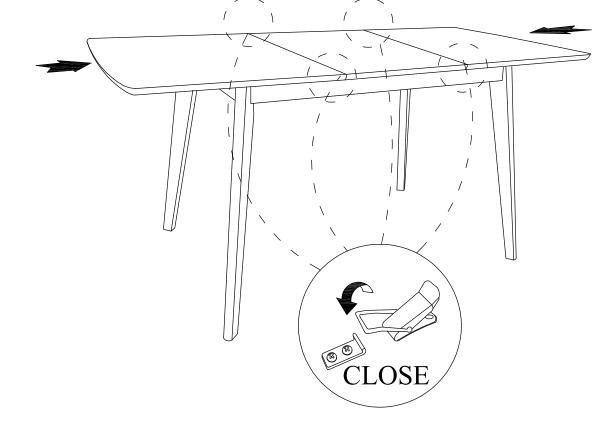

# ITEM: 108080 ASSEMBLY INSTRUCTIONS

# STEP 5 COMPLETE

Note: Dimension tolerance ±5%