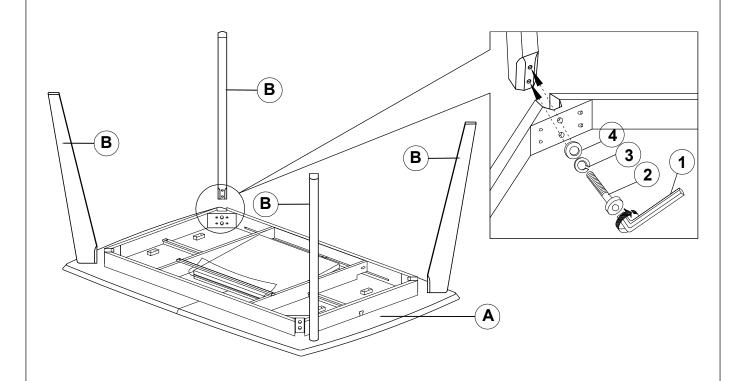

# ITEM: 108080 ASSEMBLY INSTRUCTIONS

### STEP 1

### PARTS IDENTIFICATION

A TOP 1PC

B LEG 4PCS

### HARDWARE IDENTIFICATION

| 1 | ALLEN WRENCH<br>(M4 x 63mm - BLK) | 1PC  |
|---|-----------------------------------|------|
| 2 | BOLT<br>(M6 x 60mm - RBW)         | 8PCS |
| 3 | LOCK WASHER<br>(1/4" - BLK)       | 8PCS |
| 4 | FLAT WASHER<br>(5/16" - RBW)      | 8PCS |