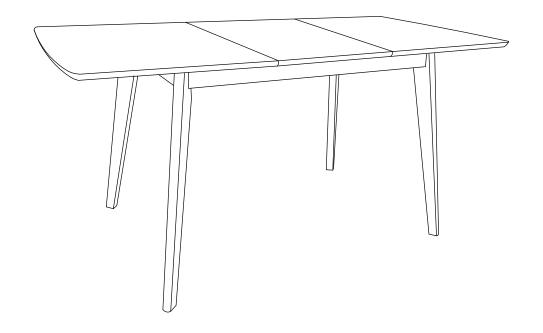

# ITEM: 108080 ASSEMBLY INSTRUCTIONS

# STEP 5 COMPLETE

Note: Dimension tolerance ±5%