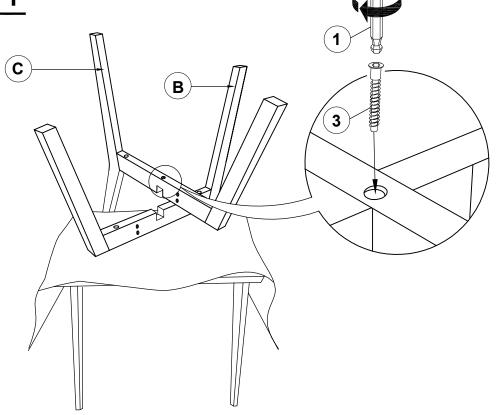

10 MINUTES

### PARTS IDENTIFICATION

| A | BACKREST        |     | 1PC |
|---|-----------------|-----|-----|
| В | UPPER LEG FRAME |     | 1PC |
| С | LOWER LEG FRAME |     | 1PC |
| D | SEAT CUSHION    |     | 1PC |
| E | WOOD CLEAT      | © 3 | 1PC |

### HARDWARE IDENTIFICATION

| 1 | ALLEN WRENCH<br>(M4 x 110mm - BLK) | 1PC  |
|---|------------------------------------|------|
| 2 | LONG BOLT<br>(M6 x 60mm - RBW)     | 4PCS |
| 3 | HEX BOLT<br>(M7 x 50mm - ZB)       | 1PC  |
| 4 | MEDIUM BOLT<br>(M6 x 35mm - RBW)   | 4PCS |
| 5 | SHORT BOLT<br>(M6 x 25mm - RBW)    | 4PCS |
| 6 | LOCK WASHER<br>(1/4" - BLK)        | 8PCS |
| 7 | FLAT WASHER<br>(M6 x 13mm - RBW)   | 4PCS |
| 8 | WOOD PLUG<br>(Ø14.5 x 9mm)         | 4PCS |

#### NOTE:

Quantities shown are for one chair.





## STEP 1



## STEP 2



PAGE 3 OF 5

# ITEM: 108082 ASSEMBLY INSTRUCTIONS



### STEP 3



## STEP 4



### **ASSEMBLY INSTRUCTIONS**



## STEP 5



# STEP 6 COMPLETE









Note: Dimension tolerance ±5%



# ASSEMBLY INSTRUCTIONS COASTER FINE FURNITURE



Fine Furniture for every stage of life

108083 *Bench* 

REVISION 0: 12/01/2017 REVISION 1: 07/13/2020

PAGE 1 OF 3

#### **ASSEMBLY INSTRUCTIONS**



#### **ASSEMBLY TIPS:**

- 1. Remove hardware from box and sort by size.
- 2. Please check to see that all hardware and parts are present prior to start of assembly.
- 3. Please follow attached instructions in the same sequence as numbered to assure fast & easy assembly.



#### **WARNING!**

- 1. Don't attempt to repair or modify parts that are broken or defective. Please contact the store imme