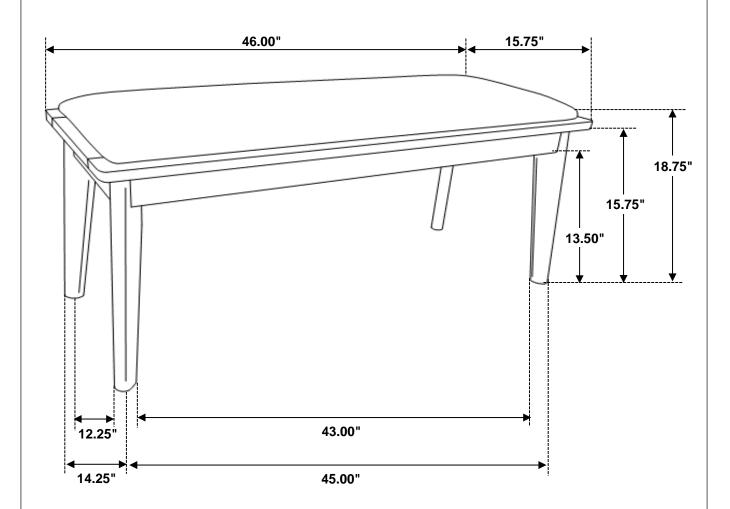

to start of assembly.
- 3. Please follow attached instructions in the same sequence as numbered to assure fast & easy assembly.



#### **WARNING!**

- 1. Don't attempt to repair or modify parts that are broken or defective. Please contact the store immediately.
- 2. This product is for home use only and not intended for commercial establishments.



ASSEMBLY TIME

8 MINUTES

### **PARTS IDENTIFICATION**

A BENCH SEAT 1PC

B LEG 4PCS

### HARDWARE IDENTIFICATION

| 1 | ALLEN WRENCH<br>( M4 x 63MM - BLK ) | 1PC  |
|---|-------------------------------------|------|
| 2 | BOLT<br>( M6 x 60MM - RBW )         | 8PCS |
| 3 | LOCK WASHER<br>(1/4" - BLK)         | 8PCS |
| 4 | FLAT WASHER<br>(1/4" - RBW)         | 8PCS |

# ITEM: 108083 ASSEMBLY INSTRUCTIONS



## STEP 1



# STEP 2 COMPLETE







Note: Dimension tolerance ±5%