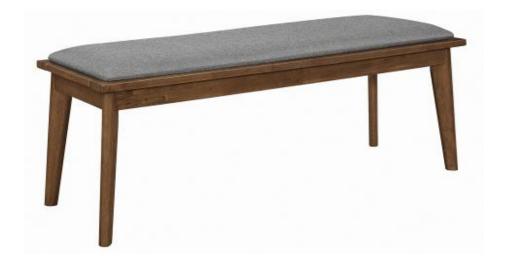

1PC |

### HARDWARE IDENTIFICATION

| 1 | ALLEN WRENCH<br>(M4 x 110mm - BLK) | 1PC  |
|---|------------------------------------|------|
| 2 | LONG BOLT<br>(M6 x 60mm - RBW)     | 4PCS |
| 3 | HEX BOLT<br>(M7 x 50mm - ZB)       | 1PC  |
| 4 | MEDIUM BOLT<br>(M6 x 35mm - RBW)   | 4PCS |
| 5 | SHORT BOLT<br>(M6 x 25mm - RBW)    | 4PCS |
| 6 | LOCK WASHER<br>(1/4" - BLK)        | 8PCS |
| 7 | FLAT WASHER<br>(M6 x 13mm - RBW)   | 4PCS |
| 8 | WOOD PLUG<br>(Ø14.5 x 9mm)         | 4PCS |

#### NOTE:

Quantities shown are for one chair.





## STEP 1



## STEP 2



PAGE 3 OF 5

# ITEM: 108082 ASSEMBLY INSTRUCTIONS



### STEP 3



## STEP 4



### **ASSEMBLY INSTRUCTIONS**



## STEP 5



# STEP 6 COMPLETE









Note: Dimension tolerance ±5%



# ASSEMBLY INSTRUCTIONS COASTER FINE FURNITURE



Fine Furniture for every stage of life

108083 *Bench* 

REVISION 0: 12/01/2017 REVISION 1: 07/13/2020

PAGE 1 OF 3

#### **ASSEMBLY INSTRUCTIONS**



#### **ASSEMBLY TIPS:**

- 1. Remove hardware from box and sort by size.
- 2. Please check to see that all hardware and parts are present prior to start of assembly.
- 3. Please follow attached instructions in the same sequence as numbered to assure fast & easy assembly.



#### **WARNING!**

- 1. Don't attempt to repair or modify parts that are broken or defective. Please contact the store immediately.
- 2. This product is for home use only and not intended for commercial establishments.



ASSEMBLY TIME

8 MINUTES

### **PARTS IDENTIFICATION**

A BENCH SEAT 1PC

B LEG 4PCS

### HARDWARE IDENTIFICATION

| 1 | ALLEN WRENCH<br>( M4 x 63MM -