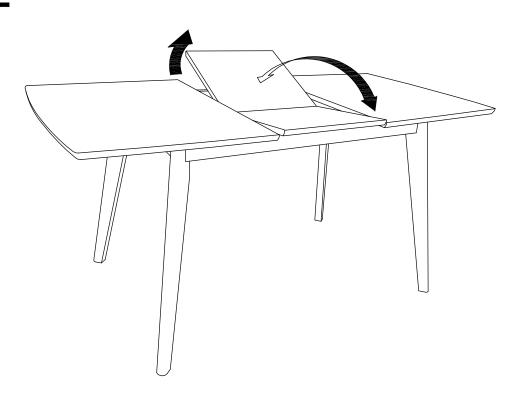

ollow attached instructions in the same sequence as numbered to assure fast & easy assembly.



#### **WARNING!**

- 1. Don't attempt to repair or modify parts that are broken or defective. Please contact the store immediately.
- 2. This product is for home use only and not intended for commercial establishments.



ASSEMBLY TIME

15 MINUTES

### PARTS IDENTIFICATION

A TOP 1PC

B LEG 4PCS

### HARDWARE IDENTIFICATION

| 1 | ALLEN WRENCH<br>(M4 x 63mm - BLK) | 1PC  |
|---|-----------------------------------|------|
| 2 | BOLT<br>(M6 x 60mm - RBW)         | 8PCS |
| 3 | LOCK WASHER<br>(1/4" - BLK)       | 8PCS |
| 4 | FLAT WASHER<br>(5/16" - RBW)      | 8PCS |

# ITEM: 108080 ASSEMBLY INSTRUCTIONS



### STEP 1



## STEP 2



PAGE 3 OF 5

# ITEM: 108080 ASSEMBLY INSTRUCTIONS



## STEP 3



## STEP 4



PAGE 4 OF 5

# ITEM: 108080 ASSEMBLY INSTRUCTIONS



# STEP 5 COMPLETE









Note: Dimension tolerance ±5%



# ASSEMBLY INSTRUCTIONS COASTER FINE FURNITURE



Fine Furniture for every stage of life

108082 *Dining Chair* 

REVISION 0: 12/01/2017 REVISION 1: 01/08/2018 REVISION 2: 03/11/2020

PAGE 1 OF 5

#### **ASSEMBLY INSTRUCTIONS**

# COASTER®

#### **ASSEMBLY TIPS:**

- 1. Remove hardware from box and sort by size.
- 2. Please check to see that all hardware and parts are present prior to start of assembly.
- 3. Please follow attached instructions in the same sequence as numbered to assure fast & easy assembly.



#### **WARNING!**

- 1. Don't attempt to repair or modify parts that are broken or defective. Please contact the store immediately.
- 2. This product is for