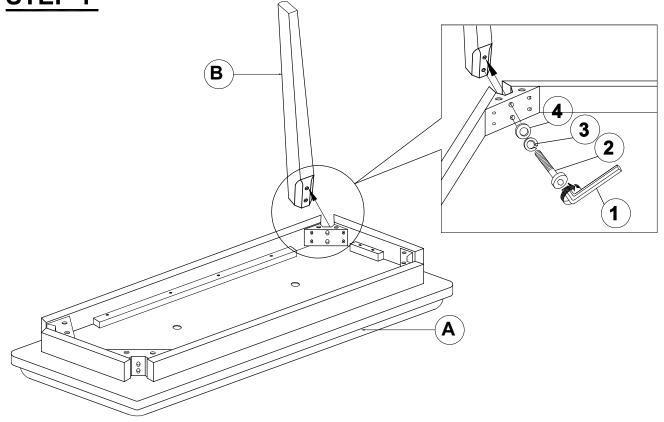

# ITEM: 108083 ASSEMBLY INSTRUCTIONS

## STEP 1

### **PARTS IDENTIFICATION**

A BENCH SEAT 1PC

B LEG 4PCS

### HARDWARE IDENTIFICATION

| 1 | ALLEN WRENCH<br>( M4 x 63MM - BLK ) | 1PC  |
|---|-------------------------------------|------|
| 2 | BOLT<br>( M6 x 60MM - RBW )         | 8PCS |
| 3 | LOCK WASHER<br>(1/4" - BLK)         | 8PCS |
| 4 | FLAT WASHER<br>(1/4" - RBW)         | 8PCS |