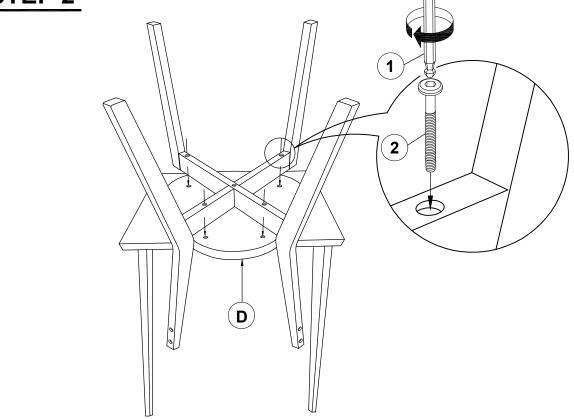

### PARTS IDENTIFICATION

| A | BACKREST        |     | 1PC |
|---|-----------------|-----|-----|
| В | UPPER LEG FRAME |     | 1PC |
| С | LOWER LEG FRAME |     | 1PC |
| D | SEAT CUSHION    |     | 1PC |
| E | WOOD CLEAT      | © 3 | 1PC |

### HARDWARE IDENTIFICATION

| 1 | ALLEN WRENCH<br>(M4 x 110mm - BLK) | 1PC  |
|---|------------------------------------|------|
| 2 | LONG BOLT<br>(M6 x 60mm - RBW)     | 4PCS |
| 3 | HEX BOLT<br>(M7 x 50mm - ZB)       | 1PC  |
| 4 | MEDIUM BOLT<br>(M6 x 35mm - RBW)   | 4PCS |
| 5 | SHORT BOLT<br>(M6 x 25mm - RBW)    | 4PCS |
| 6 | LOCK WASHER<br>(1/4" - BLK)        | 8PCS |
| 7 | FLAT WASHER<br>(M6 x 13mm - RBW)   | 4PCS |
| 8 | WOOD PLUG<br>(Ø14.5 x 9mm)         | 4PCS |

#### NOTE:

Quantities shown are for one chair.





## STEP 1



## STEP 2



PAGE 3 OF 5

# ITEM: 108082 ASSEMBLY INSTRUCTIONS



### STEP 3



## STEP 4



### **ASSEMBLY INSTRUCTIONS**



## STEP 5



# STEP 6 COMPLETE









Note: Dimension tolerance ±5%



# ASSEMBLY INSTRUCTIONS COASTER FINE FURNITURE



Fine Furniture for every stage of life

108083 *Bench* 

REVISION 0: 12/01/2017 REVISION 1: 07/13/2020

PAGE 1 OF 3

#### **ASSEMBLY INSTRUCTIONS**



#### **ASSEMBLY TIPS:**

- 1. Remove hardware from box and sort by size.
- 2. Please check to see that all hardware and parts are present prior to start of assembly.
- 3. Please follow attached instructions in the same sequence as numbered to assure fast & easy assembly.



#### **WARNING!**

- 1. Don't attempt to repair or modify parts that are broken or defective. Please contact the store immediately.
- 2.