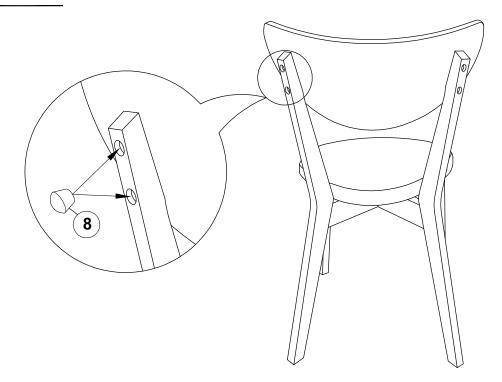

| 1PC |
| С | LOWER LEG FRAME |     | 1PC |
| D | SEAT CUSHION    |     | 1PC |
| E | WOOD CLEAT      | © 3 | 1PC |

### HARDWARE IDENTIFICATION

| 1 | ALLEN WRENCH<br>(M4 x 110mm - BLK) | 1PC  |
|---|------------------------------------|------|
| 2 | LONG BOLT<br>(M6 x 60mm - RBW)     | 4PCS |
| 3 | HEX BOLT<br>(M7 x 50mm - ZB)       | 1PC  |
| 4 | MEDIUM BOLT<br>(M6 x 35mm - RBW)   | 4PCS |
| 5 | SHORT BOLT<br>(M6 x 25mm - RBW)    | 4PCS |
| 6 | LOCK WASHER<br>(1/4" - BLK)        | 8PCS |
| 7 | FLAT WASHER<br>(M6 x 13mm - RBW)   | 4PCS |
| 8 | WOOD PLUG<br>(Ø14.5 x 9mm)         | 4PCS |

#### NOTE:

Quantities shown are for one chair.





## STEP 1



## STEP 2



PAGE 3 OF 5

# ITEM: 108082 ASSEMBLY INSTRUCTIONS



### STEP 3



## STEP 4



### **ASSEMBLY INSTRUCTIONS**



## STEP 5



# STEP 6 COMPLETE









Note: Dimension tolerance ±5%



# ASSEMBLY INSTRUCTIONS COASTER FINE FURNITURE



Fine Furniture for every stage of life

108083 *Bench* 

REVISION 0: 12/01/2017 REVISION 1: 07/13/2020

PAGE 1 OF 3

#### **ASSEMBLY INSTRUCTIONS**



#### **ASSEMBLY TIPS:**

- 1. Remove hardware from box and sort by size.
- 2. Please check to see that all hardware and parts are present prior to start of assembly.
- 3. Please follow attached instructions in the same sequence as numbered to assure fast & easy assembly.



#### **WARNING!**

- 1. Don't attempt to repair or modify parts that are broken or defective. Please contact the store immediately.
- 2. This product is for home use only and not intended for commercial establishments.



ASSEMBLY TIME

8 MINUTES

### **PARTS ID