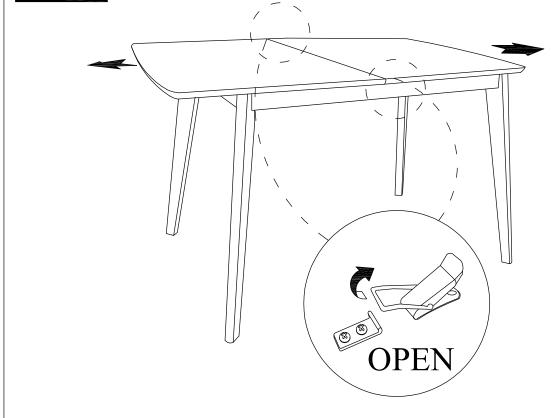

re and parts are present prior to start of assembly.
- 3. Please follow attached instructions in the same sequence as numbered to assure fast & easy assembly.



#### **WARNING!**

- 1. Don't attempt to repair or modify parts that are broken or defective. Please contact the store immediately.
- 2. This product is for home use only and not intended for commercial establishments.



ASSEMBLY TIME

15 MINUTES

### PARTS IDENTIFICATION

A TOP 1PC

B LEG 4PCS

### HARDWARE IDENTIFICATION

| 1 | ALLEN WRENCH<br>(M4 x 63mm - BLK) | 1PC  |
|---|-----------------------------------|------|
| 2 | BOLT<br>(M6 x 60mm - RBW)         | 8PCS |
| 3 | LOCK WASHER<br>(1/4" - BLK)       | 8PCS |
| 4 | FLAT WASHER<br>(5/16" - RBW)      | 8PCS |

# ITEM: 108080 ASSEMBLY INSTRUCTIONS



### STEP 1



## STEP 2



PAGE 3 OF 5

# ITEM: 108080 ASSEMBLY INSTRUCTIONS



## STEP 3



## STEP 4



PAGE 4 OF 5

# ITEM: 108080 ASSEMBLY INSTRUCTIONS



# STEP 5 COMPLETE









Note: Dimension tolerance ±5%



# ASSEMBLY INSTRUCTIONS COASTER FINE FURNITURE



Fine Furniture for every stage of life

108082 *Dining Chair* 

REVISION 0: 12/01/2017 REVISION 1: 01/08/2018 REVISION 2: 03/11/2020

PAGE 1 OF 5

#### **ASSEMBLY INSTRUCTIONS**

# COASTER®

#### **ASSEMBLY TIPS:**

- 1. Remove hardware from box and sort by size.
- 2. Please check to see that all hardware and parts are present prior to start of assembly.
- 3. Please follow attached instructions in the same sequence as numbered to assure fast & easy assembly.



#### **WARNING!**

- 1. Don't attempt to repair or modify parts that are broken or defecti