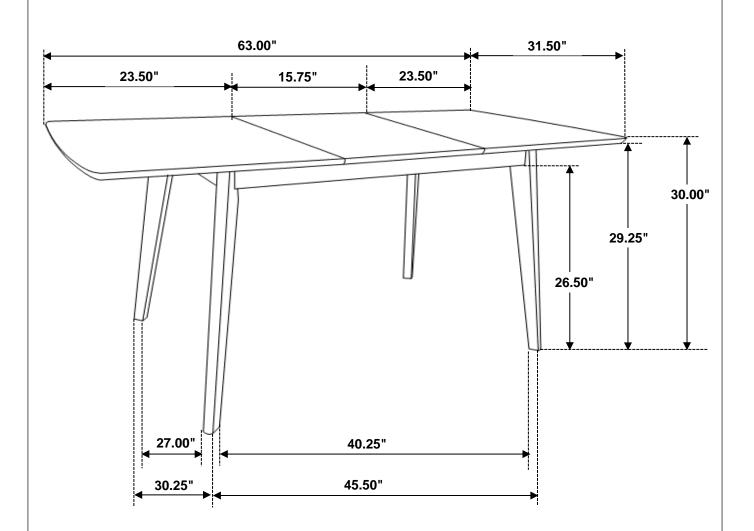

#### **WARNING!**

- 1. Don't attempt to repair or modify parts that are broken or defective. Please contact the store immediately.
- 2. This product is for home use only and not intended for commercial establishments.



ASSEMBLY TIME

15 MINUTES

### PARTS IDENTIFICATION

A TOP 1PC

B LEG 4PCS

### HARDWARE IDENTIFICATION

| 1 | ALLEN WRENCH<br>(M4 x 63mm - BLK) | 1PC  |
|---|-----------------------------------|------|
| 2 | BOLT<br>(M6 x 60mm - RBW)         | 8PCS |
| 3 | LOCK WASHER<br>(1/4" - BLK)       | 8PCS |
| 4 | FLAT WASHER<br>(5/16" - RBW)      | 8PCS |

# ITEM: 108080 ASSEMBLY INSTRUCTIONS



### STEP 1



## STEP 2



PAGE 3 OF 5

# ITEM: 108080 ASSEMBLY INSTRUCTIONS



## STEP 3



## STEP 4



PAGE 4 OF 5

# ITEM: 108080 ASSEMBLY INSTRUCTIONS



# STEP 5 COMPLETE









Note: Dimension tolerance ±5%



# ASSEMBLY INSTRUCTIONS COASTER FINE FURNITURE



Fine Furniture for every stage of life

108082 *Dining Chair* 

REVISION 0: 12/01/2017 REVISION 1: 01/08/2018 REVISION 2: 03/11/2020

PAGE 1 OF 5

#### **ASSEMBLY INSTRUCTIONS**

# COASTER®

#### **ASSEMBLY TIPS:**

- 1. Remove hardware from box and sort by size.
- 2. Please check to see that all hardware and parts are present prior to start of assembly.
- 3. Please follow attached instructions in the same sequence as numbered to assure fast & easy assembly.



#### **WARNING!**

- 1. Don't attempt to repair or modify parts that are broken or defective. Please contact the store immediately.
- 2. This product is for home use only and not intended for commercial establishments.



ASSEMBLY TIME

10 MINUTES