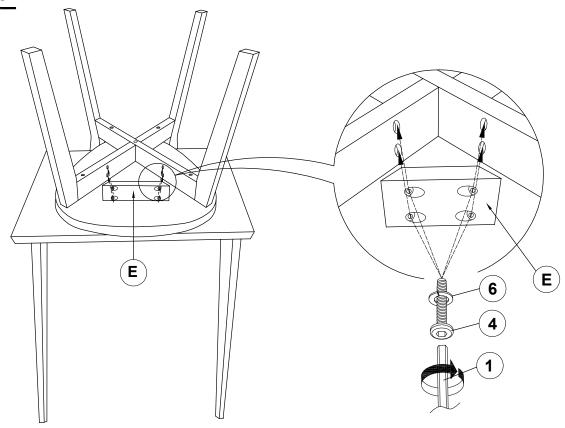

-----------------|-----|-----|
| В | UPPER LEG FRAME |     | 1PC |
| С | LOWER LEG FRAME |     | 1PC |
| D | SEAT CUSHION    |     | 1PC |
| E | WOOD CLEAT      | © 3 | 1PC |

### HARDWARE IDENTIFICATION

| 1 | ALLEN WRENCH<br>(M4 x 110mm - BLK) | 1PC  |
|---|------------------------------------|------|
| 2 | LONG BOLT<br>(M6 x 60mm - RBW)     | 4PCS |
| 3 | HEX BOLT<br>(M7 x 50mm - ZB)       | 1PC  |
| 4 | MEDIUM BOLT<br>(M6 x 35mm - RBW)   | 4PCS |
| 5 | SHORT BOLT<br>(M6 x 25mm - RBW)    | 4PCS |
| 6 | LOCK WASHER<br>(1/4" - BLK)        | 8PCS |
| 7 | FLAT WASHER<br>(M6 x 13mm - RBW)   | 4PCS |
| 8 | WOOD PLUG<br>(Ø14.5 x 9mm)         | 4PCS |

#### NOTE:

Quantities shown are for one chair.





## STEP 1



## STEP 2



PAGE 3 OF 5

# ITEM: 108082 ASSEMBLY INSTRUCTIONS



### STEP 3



## STEP 4



### **ASSEMBLY INSTRUCTIONS**



## STEP 5



# STEP 6 COMPLETE









Note: Dimension tolerance ±5%



# ASSEMBLY INSTRUCTIONS COASTER FINE FURNITURE



Fine Furniture for every stage of life

108083 *Bench* 

REVISION 0: 12/01/2017 REVISION 1: 07/13/2020

PAGE 1 OF 3

#### **ASSEMBLY INSTRUCTIONS**



#### **ASSEMBLY TIPS:**

- 1. Remove hardware from box and sort by size.
- 2. Please check to see that all hardware and parts are present prior to start of assembly.
- 3. Please follow attached instructions in the same sequence as numbered to assure fast & easy assembly.



#### **WARNING!**

- 1. Don't attempt to repair or modify parts that are broken or defective. Please contact the store immediately.
- 2. This product is for home use only and not intended for commercial