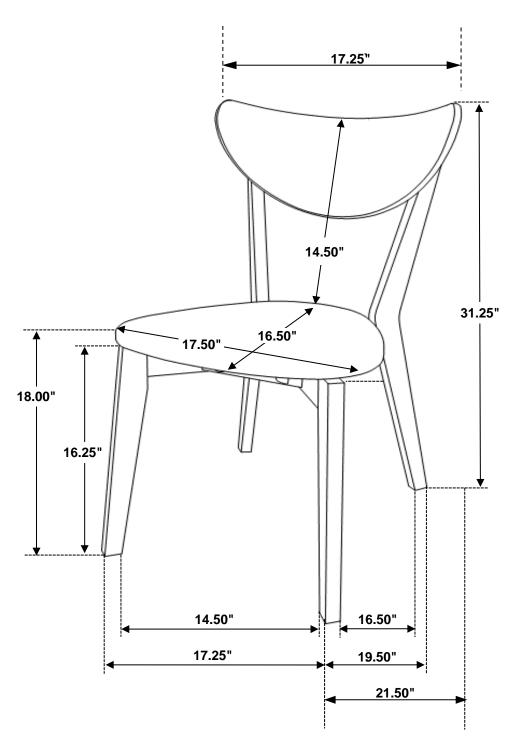

### PARTS IDENTIFICATION

| A | BACKREST        |     | 1PC |
|---|-----------------|-----|-----|
| В | UPPER LEG FRAME |     | 1PC |
| С | LOWER LEG FRAME |     | 1PC |
| D | SEAT CUSHION    |     | 1PC |
| E | WOOD CLEAT      | © 3 | 1PC |