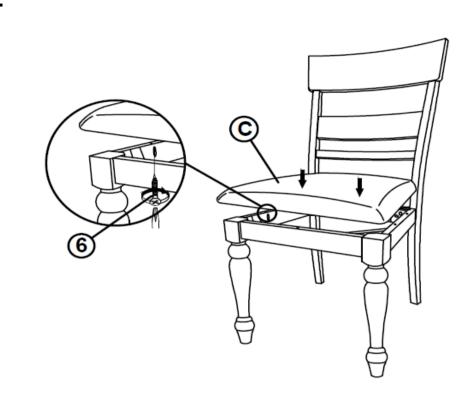

| 10PCS |
| 6 | FLAT HEAD SCREW<br>(M4 x 25mm- RBW) | (Change and a second se | 7PCS  |

#### NOTE:

Quantities shown are for one chair.

Phillips head screw driver is required in the assembly process; however, manufacturer does not provide this item.

PAGE 3 OF 5



# ASSEMBLY INSTRUCTIONS

## <u>STEP 1</u>



## <u>STEP 2</u>



### **ASSEMBLY INSTRUCTIONS**



## STEP 3



### <u>STEP 4</u> COMPLETE





PAGE 5 OF 5





## ASSEMBLY INSTRUCTIONS COASTER FINE FURNITURE



Fine Furniture for every stage of life



REVISION 0 : 01/04/2024



## ITEM: 108223 ASSEMBLY INSTRUCTIONS



### **ASSEMBLY TIPS:**

- 1. Remove hardware from box and sort by size.
- 2. Please check to see that all hardware and parts are present prior to start of assembly.
- 3. Please follow attached instructions in the same sequence as numbered to assure fast & easy assembly.



### WARNING!

1. Don't attempt to repair or modify parts that are broken or defective. Please contact the store immediately.

2. This product is for home use only and not intended for commercial establishments.



Phillips head screw driver is required in the assembly process; however, manufacturer does not provi