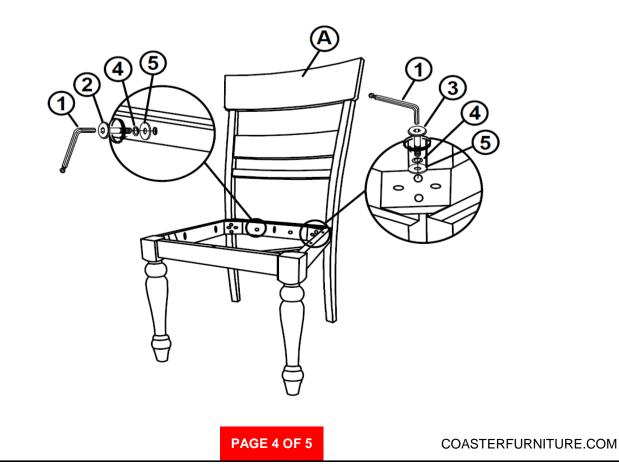

| 10PCS |
| 6 | FLAT HEAD SCREW<br>(M4 x 25mm- RBW) | (Change and a second se | 7PCS  |

#### NOTE:

Quantities shown are for one chair.

Phillips head screw driver is required in the assembly process; however, manufacturer does not provide this item.

PAGE 3 OF 5



# ASSEMBLY INSTRUCTIONS

## <u>STEP 1</u>



## <u>STEP 2</u>



### **ASSEMBLY INSTRUCTIONS**



## STEP 3



### <u>STEP 4</u> COMPLETE





PAGE 5 OF 5





## ASSEMBLY INSTRUCTIONS COASTER FINE FURNITURE



Fine Furniture for every stage of life



REVISION 0 : 01/04/2024



## ITEM: 108223 ASSEMBLY INSTRUCTIONS



### **ASSEMBLY TIPS:**

- 1. Remove hardware from box and sort by size.
- 2. Please check to see that all hardware and parts are present prior to start of assembly.
- 3. Please follow attached instructions in the same sequence as numbered to assure fast & easy assembly.



### WARNING!

1. Don't attempt to repair or modify parts that are broken or defective. Please contact the store immediately.

2. This product is for home use only and not intended for commercial establishments.



Phillips head screw driver is required in the assembly