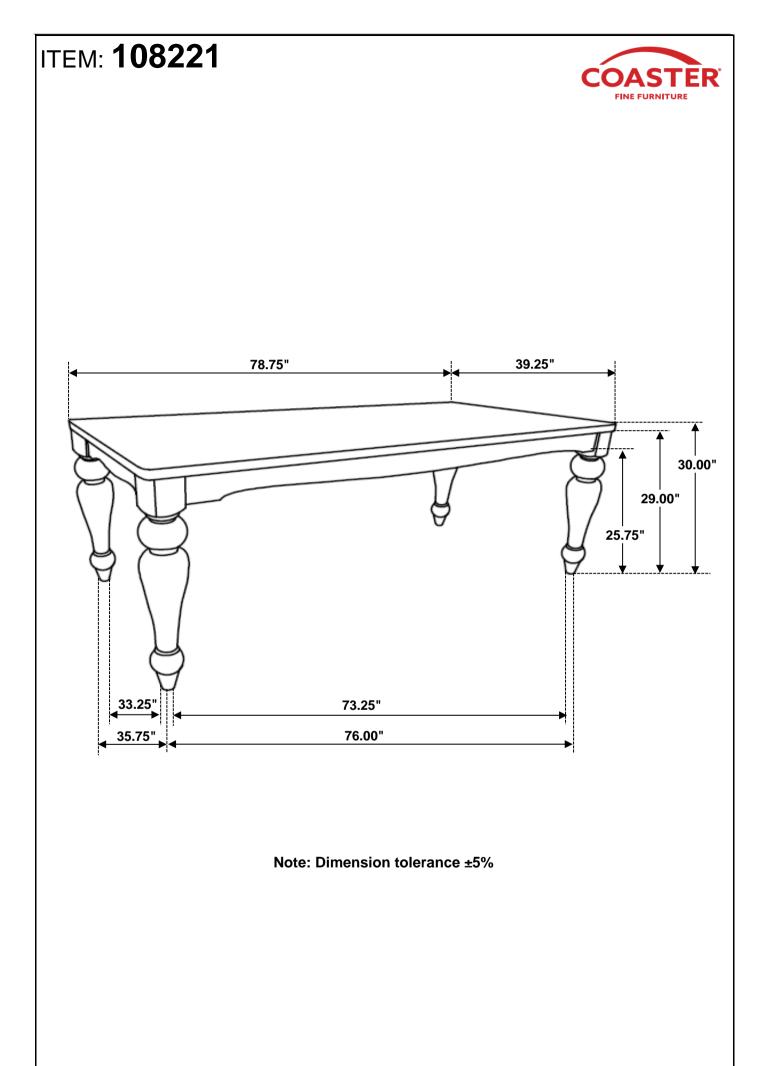

## ITEM: 108221 ASSEMBLY INSTRUCTIONS

COASTERFURNITURE.COM

### STEP 2 COMPLETE

Note: Dimension tolerance ±5%