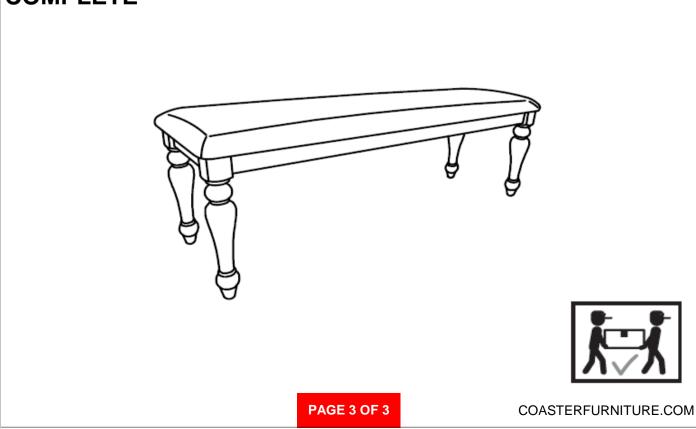

E



Fine Furniture for every stage of life



REVISION 0 : 01/04/2024



## ITEM: 108223 ASSEMBLY INSTRUCTIONS



### **ASSEMBLY TIPS:**

- 1. Remove hardware from box and sort by size.
- 2. Please check to see that all hardware and parts are present prior to start of assembly.
- 3. Please follow attached instructions in the same sequence as numbered to assure fast & easy assembly.



### WARNING!

1. Don't attempt to repair or modify parts that are broken or defective. Please contact the store immediately.

2. This product is for home use only and not intended for commercial establishments.



Phillips head screw driver is required in the assembly process; however, manufacturer does not provide this item.

PAGE 2 OF 3

# ASSEMBLY INSTRUCTIONS



### <u>STEP 1</u>



### STEP 2 COMPLETE





Note: Dimension tolerance ±5%