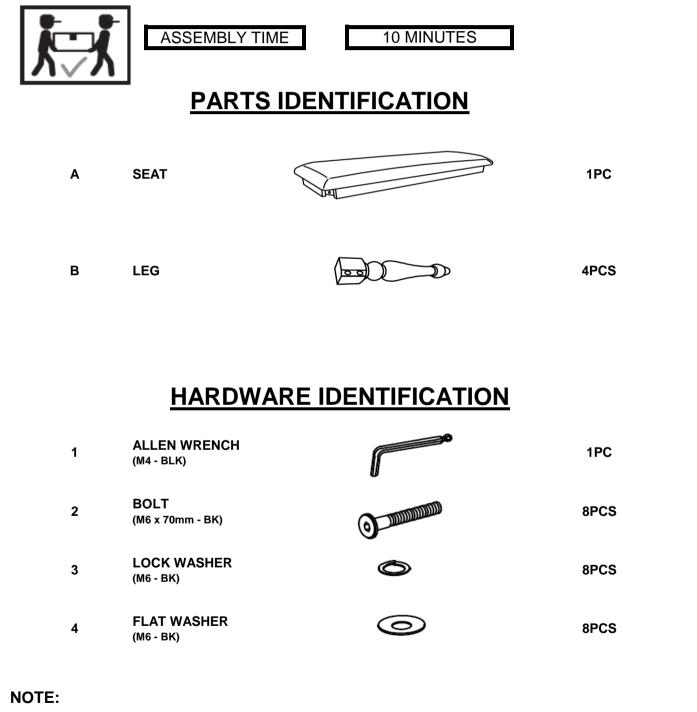

## ITEM: 108223 ASSEMBLY INSTRUCTIONS

### **ASSEMBLY TIPS:**

- 1. Remove hardware from box and sort by size.
- 2. Please check to see that all hardware and parts are present prior to start of assembly.
- 3. Please follow attached instructions in the same sequence as numbered to assure fast & easy assembly.