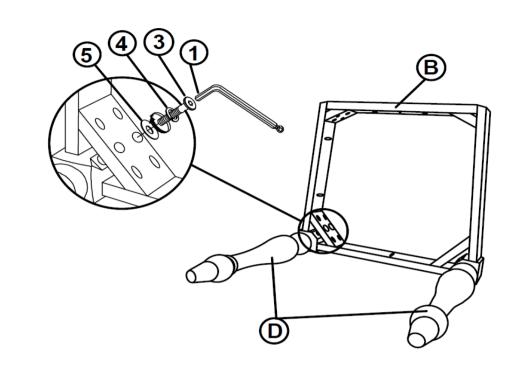

| 10PCS |
| 6 | FLAT HEAD SCREW<br>(M4 x 25mm- RBW) | (Change and a second se | 7PCS  |

#### NOTE:

Quantities shown are for one chair.

Phillips head screw driver is required in the assembly process; however, manufacturer does not provide this item.

PAGE 3 OF 5



# ASSEMBLY INSTRUCTIONS

## <u>STEP 1</u>



## <u>STEP 2</u>



### **ASSEMBLY INSTRUCTIONS**



## STEP 3



### <u>STEP 4</u> COMPLETE





PAGE 5 OF 5





## ASSEMBLY INSTRUCTIONS COASTER FINE FURNITURE



Fine Furniture for every stage of life



REVISION 0 : 01/04/2024



## ITEM: 108223 ASSEMBLY INSTRUCTIONS



### **ASSEMBLY TIPS:**

- 1. Remove hardware from box and sort by size.
- 2. Please check to see that all hardware and parts are present prior to start of assembly.
- 3. Please follow attached instructions in the same sequence as numbered to assure fast & easy assembly.



### WARNING!

1. Don't attempt to repair or modify parts that are broken or defective. Please contact the store immediately.

2. This product is for home use only and not intended for commercial establishments.



Phillips head screw driver is requ