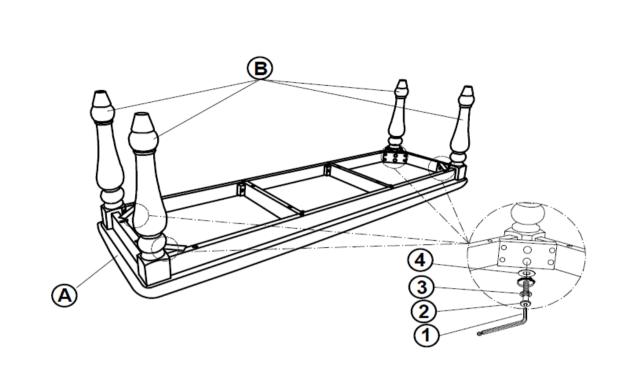

S COASTER FINE FURNITURE



Fine Furniture for every stage of life



REVISION 0 : 01/04/2024



## ITEM: 108223 ASSEMBLY INSTRUCTIONS



### **ASSEMBLY TIPS:**

- 1. Remove hardware from box and sort by size.
- 2. Please check to see that all hardware and parts are present prior to start of assembly.
- 3. Please follow attached instructions in the same sequence as numbered to assure fast & easy assembly.



### WARNING!

1. Don't attempt to repair or modify parts that are broken or defective. Please contact the store immediately.

2. This product is for home use only and not intended for commercial establishments.



Phillips head screw driver is required in the assembly process; however, manufacturer does not provide this item.

PAGE 2 OF 3

# ASSEMBLY INSTRUCTIONS



### <u>STEP 1</u>



### STEP 2 COMPLETE





Note: Dimension tolerance ±5%