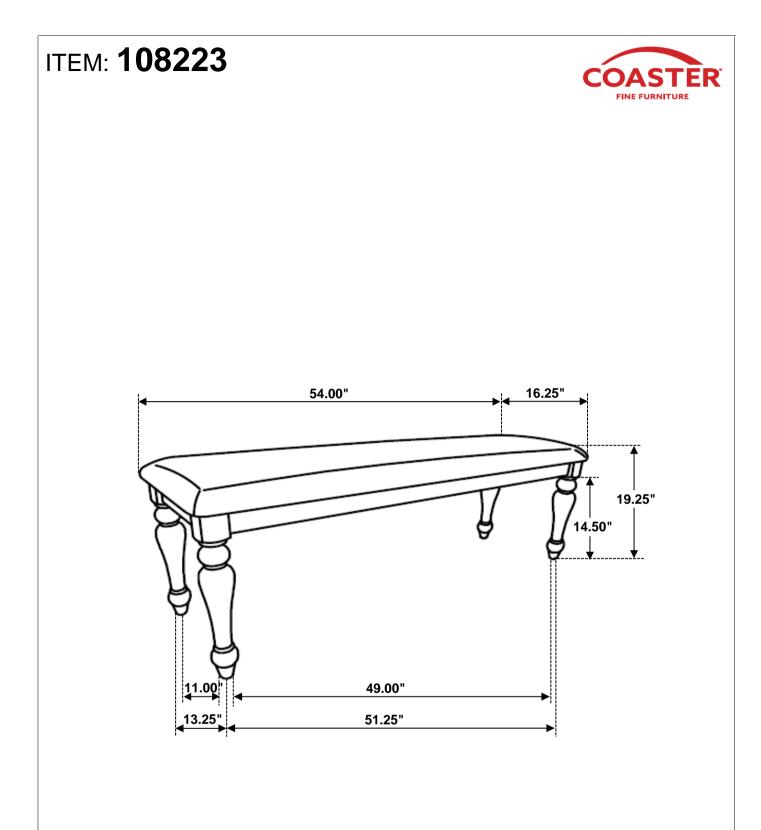

## ITEM: 108223 ASSEMBLY INSTRUCTIONS

### STEP 2 COMPLETE

Note: Dimension tolerance ±5%