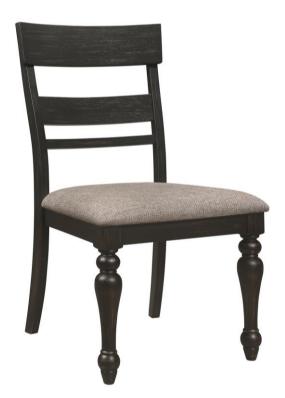

ly.
- 3. Please follow attached instructions in the same sequence as numbered to assure fast & easy assembly.



### WARNING!

1. Don't attempt to repair or modify parts that are broken or defective. Please contact the store immediately.

2. This product is for home use only and not intended for commercial establishments.





## HARDWARE IDENTIFICATION

| 1 | ALLEN WRENCH<br>(M5 - BLK) |            | 1PC  |
|---|----------------------------|------------|------|
| 2 | BOLT<br>(M8 x 70mm - RBW)  |            | 8PCS |
| 3 | LOCK WASHER<br>(M8 - RBW)  | $\bigcirc$ | 8PCS |
| 4 | FLAT WASHER<br>(M8 - RBW)  | $\bigcirc$ | 8PCS |
|   |                            |            |      |

PAGE 2 OF 3



# ASSEMBLY INSTRUCTIONS

## <u>STEP 1</u>







# ASSEMBLY INSTRUCTIONS COASTER FINE FURNITURE



Fine Furniture for every stage of life



REVISION 0 : 10/05/2023

PAGE 1 OF 5

## ITEM: 108222 ASSEMBLY INSTRUCTIONS



### **ASSEMBLY TIPS:**

- 1. Remove hardware from box and sort by size.
- 2. Please check to see that all hardware and parts are present prior to start of assembly.
- 3. Please follow attached instructions in the same sequence as numbered to assure fast & easy assembly.



### WARNING!

1. Don't attempt to repair or modify parts that are broken or defective. Please contact the store immediately.

2. This product is for home use only and not intended for commercial establishments.





## ITEM: 108222 ASSEMBLY INSTRUCTIONS



#### **ASSEMBLY TIPS:**

- 1. Remove hardware from box and sort by size.
- 2. Please check to see that all hardware and parts are present prior to