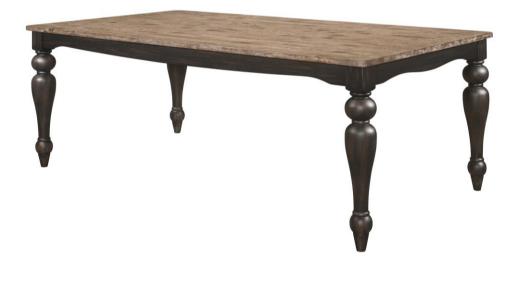

## ASSEMBLY INSTRUCTIONS COASTER FINE FURNITURE



Fine Furniture for every stage of life



REVISION 0 : 10/05/2023

PAGE 1 OF 3

## ITEM: 108221 ASSEMBLY INSTRUCTIONS



COASTERFURNITURE.COM

### **ASSEMBLY TIPS:**

- 1. Remove hardware from box and sort by size.
- 2. Please check to see that all hardware and parts are present prior to start of assembly.
- 3. Please follow attached instructions in the same sequence as numbered to assure fast & easy assembly.



### WARNING!

1. Don't attempt to repair or modify parts that are broken or defective. Please contact the store immediately.

2. This product is for home use only and not intended for commercial establishments.





## HARDWARE IDENTIFICATION

| 1 | ALLEN WRENCH<br>(M5 - BLK) |            | 1PC  |
|---|----------------------------|------------|------|
| 2 | BOLT<br>(M8 x 70mm -