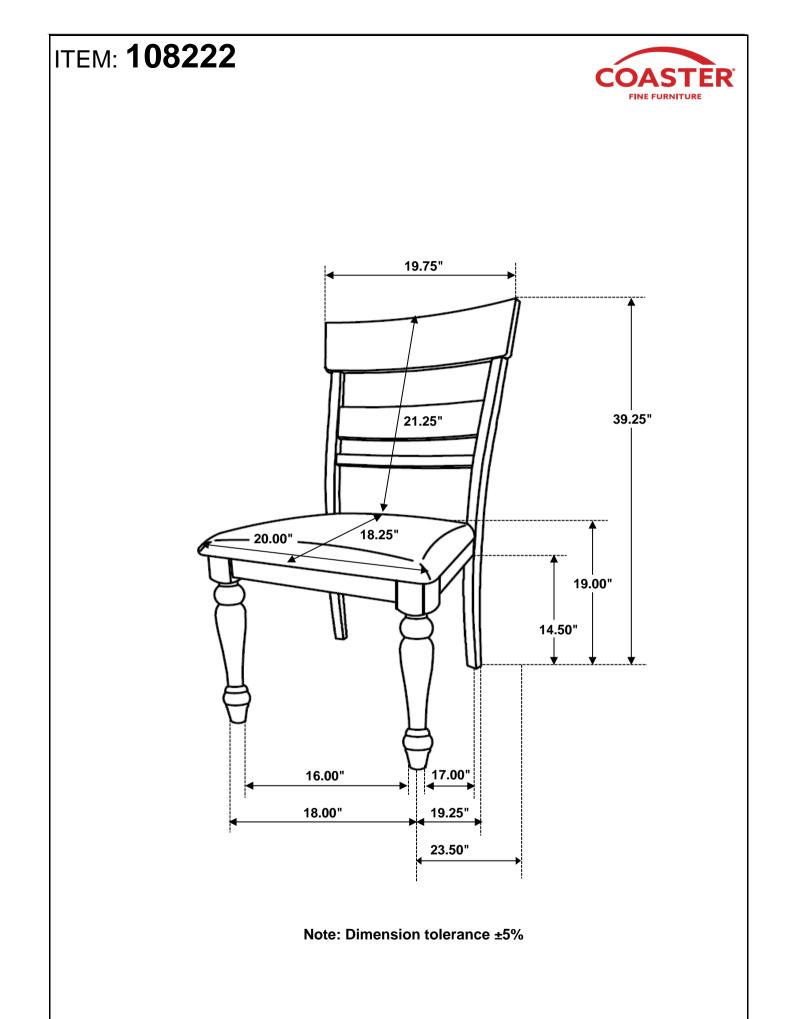

| 10PCS |
| 6 | FLAT HEAD SCREW<br>(M4 x 25mm- RBW) | (Change and a second se | 7PCS  |

#### NOTE:

Quantities shown are for one chair.

Phillips head screw driver is required in the assembly process; however, manufacturer does not provide this item.

PAGE 3 OF 5



# ASSEMBLY INSTRUCTIONS

## <u>STEP 1</u>



## <u>STEP 2</u>



### **ASSEMBLY INSTRUCTIONS**



## STEP 3



### <u>STEP 4</u> COMPLETE





PAGE 5 OF 5





## ASSEMBLY INSTRUCTIONS COASTER FINE FURNITURE



Fine Furniture for every stage of life



REVISION 0 : 01/04/2024



## ITEM: 108223 ASSEMBLY INSTRUCTIONS



### **ASSEMBLY TIPS:**

- 1. Remove hardware from box and sort by size.
- 2. Please check to see that all hardware and parts are present prior to start of assembly.
- 3. Please follow attached instructions in the same sequence as numbered to assure fast & easy assembly.



### WARNING!

1. Don't attempt to repair or modify parts that are broken or defective. Please contact the store immediately.

2. This product is for home use only and not intended for commercial establishments.



Phillips head screw driver is required in the assembly process; however, manufacturer does not provide this item.

PAGE 2 OF 3

# ASSEMBLY INSTRUCT