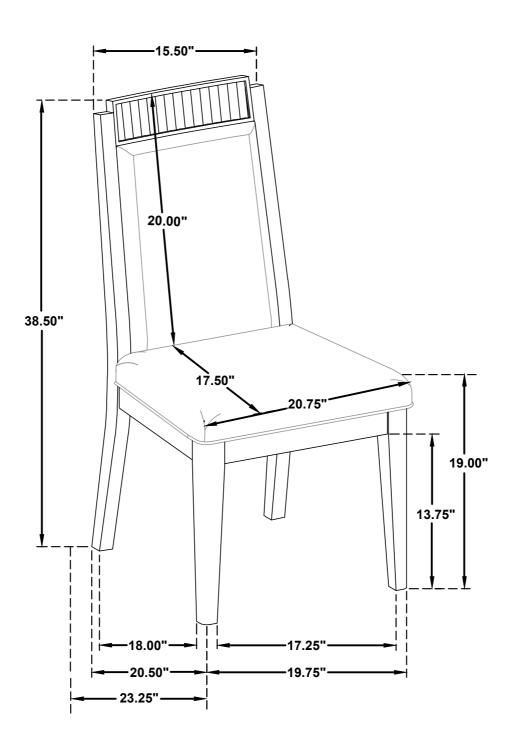

## ASSEMBLY INSTRUCTIONS COASTER FINE FURNITURE

Fine Furniture for every stage of life

108232 Side Chair

REVISION 0: 09/12/2023 REVISION 1: 08/21/2024

PAGE 1 OF 4