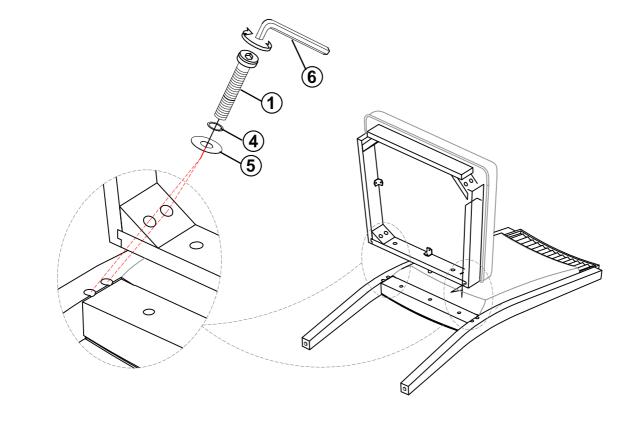

# ITEM: 108232 ASSEMBLY INSTRUCTIONS

### STEP 2

PAGE 3 OF 4

### HARDWARE IDENTIFICATION

| 1 | LONG BOLT<br>(5/16" x 70mm - RBW)         | 4PCS  |
|---|-------------------------------------------|-------|
| 2 | MEDIUM BOLT<br>(5/16" x 50mm - RBW)       | 4PCS  |
| 3 | SHORT BOLT<br>(5/16" x 38mm - RBW)        | 2PCS  |
| 4 | LOCK WASHER<br>(5/16" - RBW)              | 10PCS |
| 5 | FLAT WASHER<br>(5/16" x 19 x 1.5mm - RBW) | 10PCS |
| 6 | ALLEN WRENCH<br>(4mm - RBW)               | 1PC   |