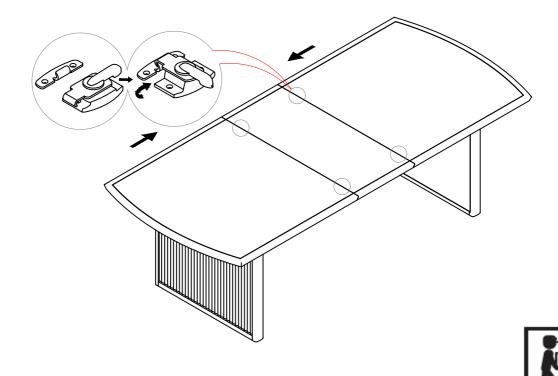

### STEP 4

## STEP 5 COMPLETE

PAGE 4 OF 4

Note : Dimension tolerance  $\pm$  5%