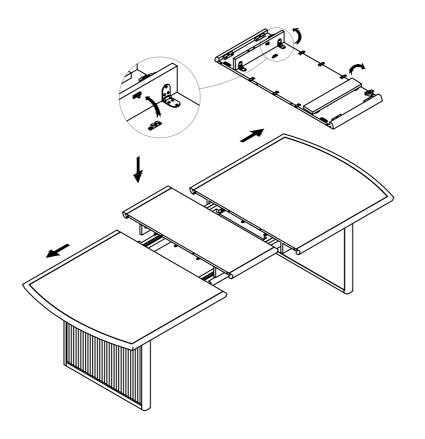

Don't attempt to repair or modify parts that are broken or defective. Please contact the store immediately.
- 2. This product is for home use only and not intended for commercial establishments.





10 MINUTES

### PARTS IDENTIFICATION

| Α | ТОР       | 1PC  |
|---|-----------|------|
| В | LEAF      | 1PC  |
| С | LEG FRAME | 2PCS |

### HARDWARE IDENTIFICATION

| 1 | BOLT<br>(5/16" x 40mm - RBW)              | 20PCS |
|---|-------------------------------------------|-------|
| 2 | LOCK WASHER<br>(5/16" - RBW)              | 20PCS |
| 3 | FLAT WASHER<br>(5/16" x 19 x 1.5mm - RBW) | 20PCS |
| 4 | ALLEN WRENCH<br>(4mm - RBW)               | 1PC   |

### **ASSEMBLY INSTRUCTIONS**



### STEP 1



### STEP 2



## STEP 3 COMPLETE



PAGE 3 OF 4

### **ASSEMBLY INSTRUCTIONS**

### STEP 4





## STEP 5 COMPLETE



PAGE 4 OF 4





Note : Dimension tolerance  $\pm$  5%



## ASSEMBLY INSTRUCTIONS COASTER FINE FURNITURE



Fine Furniture for every stage of life

108232 Side Chair

REVISION 0: 09/12/2023 REVISION 1: 08/21/2024

PAGE 1 OF 4

### **ASSEMBLY INSTRUCTIONS**



#### **ASSEMBLY TIPS:**

- 1.Remove hardware from box and sort by size.
- 2.Please check to see that all hardware and parts are present prior to start of assembly.
- 3.Please follow attached instructions in the same sequence as numbered to assure fast & easy assembly.



#### **WARNING**

- 1.Don't attempt to repair or modify parts that are broken or defective. Please contact the store immediately.
- 2. This product is for home use only and not intended for commercial establishments.





10 MINUTES

### PARTS