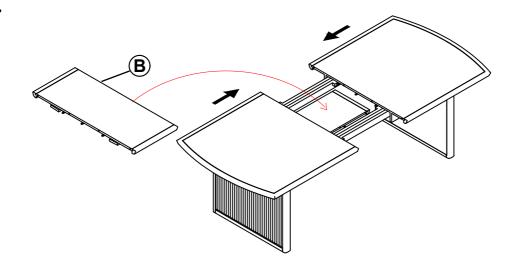

### STEP 2

### PARTS IDENTIFICATION

| Α | ТОР       | 1PC  |
|---|-----------|------|
| В | LEAF      | 1PC  |
| С | LEG FRAME | 2PCS |