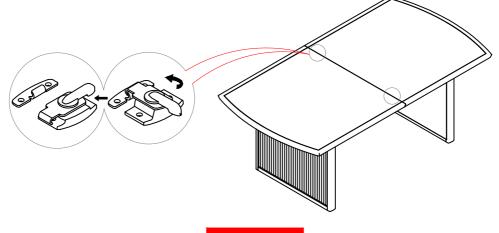

### STEP 4

### PARTS IDENTIFICATION

| Α | ТОР       | 1PC  |
|---|-----------|------|
| В | LEAF      | 1PC  |
| С | LEG FRAME | 2PCS |