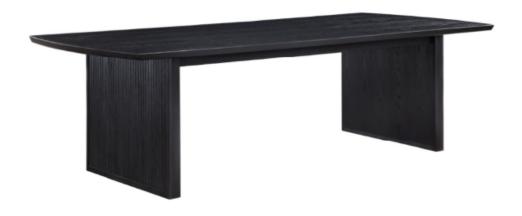

## 108231 Dining Table

REVISION 0: 09/12/2023 REVISION 1: 08/21/2024

PAGE 1 OF 4

### PARTS IDENTIFICATION

| Α | ТОР       | 1PC  |
|---|-----------|------|
| В | LEAF      | 1PC  |
| С | LEG FRAME | 2PCS |