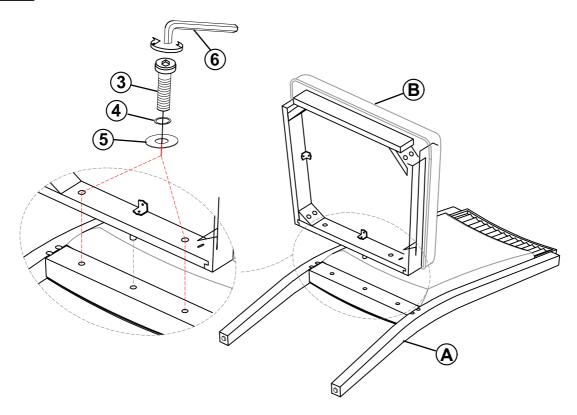

# ITEM: 108232 ASSEMBLY INSTRUCTIONS

### STEP 1

### HARDWARE IDENTIFICATION

| 1 | LONG BOLT<br>(5/16" x 70mm - RBW)         | 4PCS  |
|---|-------------------------------------------|-------|
| 2 | MEDIUM BOLT<br>(5/16" x 50mm - RBW)       | 4PCS  |
| 3 | SHORT BOLT<br>(5/16" x 38mm - RBW)        | 2PCS  |
| 4 | LOCK WASHER<br>(5/16" - RBW)              | 10PCS |
| 5 | FLAT WASHER<br>(5/16" x 19 x 1.5mm - RBW) | 10PCS |
| 6 | ALLEN WRENCH<br>(4mm - RBW)               | 1PC   |