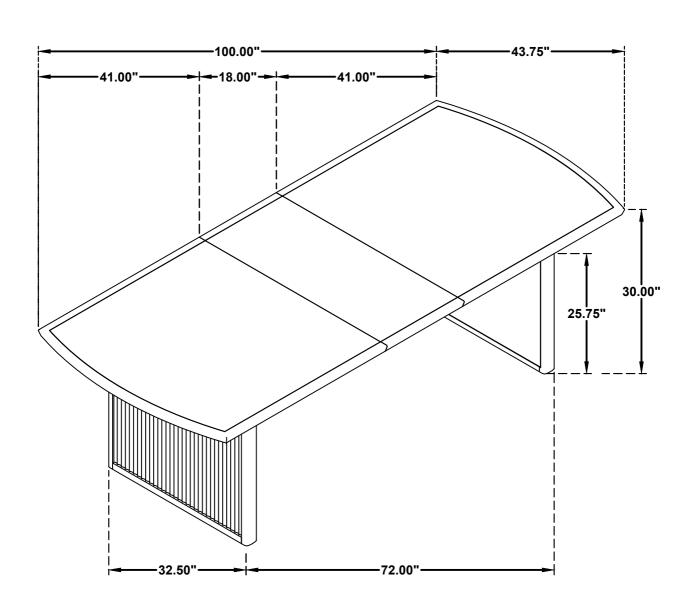

that are broken or defective. Please contact the store immediately.
- 2. This product is for home use only and not intended for commercial establishments.





10 MINUTES

### PARTS IDENTIFICATION

| Α | ТОР       | 1PC  |
|---|-----------|------|
| В | LEAF      | 1PC  |
| С | LEG FRAME | 2PCS |

### HARDWARE IDENTIFICATION

| 1 | BOLT<br>(5/16" x 40mm - RBW)              | 20PCS |
|---|-------------------------------------------|-------|
| 2 | LOCK WASHER<br>(5/16" - RBW)              | 20PCS |
| 3 | FLAT WASHER<br>(5/16" x 19 x 1.5mm - RBW) | 20PCS |
| 4 | ALLEN WRENCH<br>(4mm - RBW)               | 1PC   |

### **ASSEMBLY INSTRUCTIONS**



### STEP 1



### STEP 2



## STEP 3 COMPLETE



PAGE 3 OF 4

### **ASSEMBLY INSTRUCTIONS**

### STEP 4





## STEP 5 COMPLETE



PAGE 4 OF 4





Note : Dimension tolerance  $\pm$  5%



## ASSEMBLY INSTRUCTIONS COASTER FINE FURNITURE



Fine Furniture for every stage of life

108232 Side Chair

REVISION 0: 09/12/2023 REVISION 1: 08/21/2024

PAGE 1 OF 4

### **ASSEMBLY INSTRUCTIONS**



#### **ASSEMBLY TIPS:**

- 1.Remove hardware from box and sort by size.
- 2.Please check to see that all hardware and parts are present prior to start of assembly.
- 3.Please follow attached instructions in the same sequence as numbered to assure fast & easy assembly.



#### **WARNING**

- 1.Don't attempt to repair or modify parts that are broken or defective. Please contact the store immediately.
- 2. This product is for home use only and not intended for commercial establishments.





10 MINUTES

### PARTS IDENTIFICATION

| A | BACK FRAME