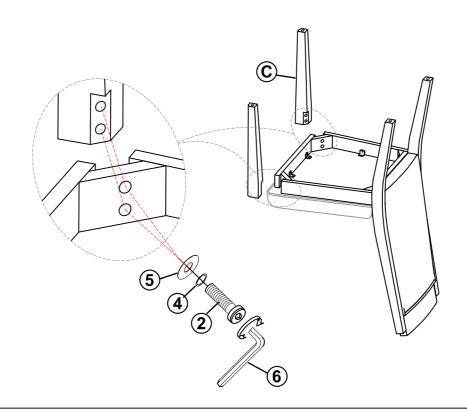

## ITEM: 108232 ASSEMBLY INSTRUCTIONS

### STEP 3

### HARDWARE IDENTIFICATION

| 1 | LONG BOLT<br>(5/16" x 70mm - RBW)         | 4PCS  |
|---|-------------------------------------------|-------|
| 2 | MEDIUM BOLT<br>(5/16" x 50mm - RBW)       | 4PCS  |
| 3 | SHORT BOLT<br>(5/16" x 38mm - RBW)        | 2PCS  |
| 4 | LOCK WASHER<br>(5/16" - RBW)              | 10PCS |
| 5 | FLAT WASHER<br>(5/16" x 19 x 1.5mm - RBW) | 10PCS |
| 6 | ALLEN WRENCH<br>(4mm - RBW)               | 1PC   |