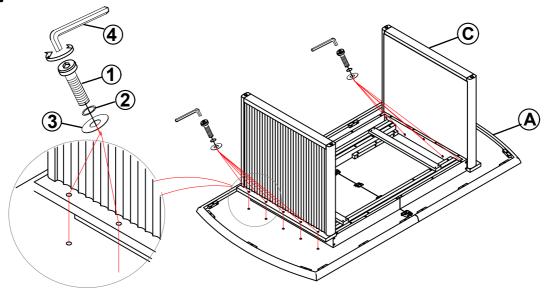

### STEP 1

### PARTS IDENTIFICATION

| Α | ТОР       | 1PC  |
|---|-----------|------|
| В | LEAF      | 1PC  |
| С | LEG FRAME | 2PCS |

### HARDWARE IDENTIFICATION

| 1 | BOLT<br>(5/16" x 40mm - RBW)              | 20PCS |
|---|-------------------------------------------|-------|
| 2 | LOCK WASHER<br>(5/16" - RBW)              | 20PCS |
| 3 | FLAT WASHER<br>(5/16" x 19 x 1.5mm - RBW) | 20PCS |
| 4 | ALLEN WRENCH<br>(4mm - RBW)               | 1PC   |