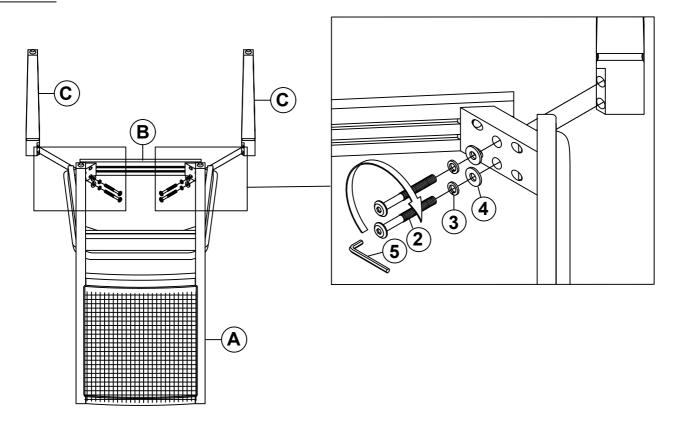

## STEP 3

## **HARDWARE IDENTIFICATION**

| 1 | SHORT BOLT<br>(M8 x 35mm - BLK)   | 2PCS  |
|---|-----------------------------------|-------|
| 2 | LONG BOLT<br>(M8 x 70mm - BLK)    | 8PCS  |
| 3 | LOCK WASHER<br>(M8 x 13mm - BLK)  | 10PCS |
| 4 | FLAT WASHER<br>(M8 x 19mm - BLK)  | 10PCS |
| 5 | ALLEN WRENCH<br>(M5 x 65mm - BLK) | 1PC   |