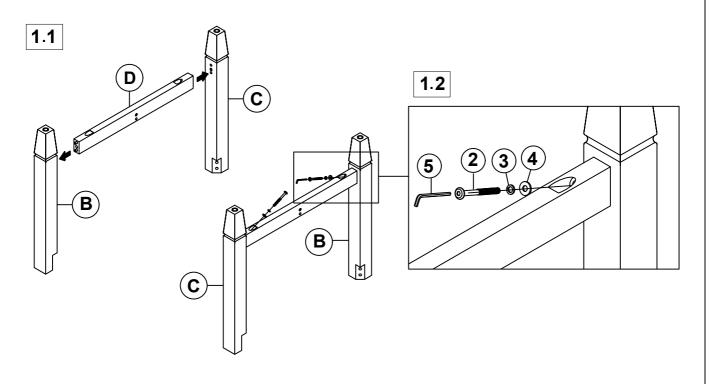

- 2. Please check to see that all hardware and parts are present prior to start of assembly.
- 3. Please follow attached instruction in the same sequence as numbered to assure fast and easy assembly.

## $\mathbb{N}$

#### WARNING

- 1. Don't attempt to repair or modify parts that are broken or defective. Please contact the store immediately.
- 2. This product is for home use only and not intended for commercial establishment.

### **HARDWARE IDENTIFICATION**

| 1 | SHORT BOLT<br>(M8 x 50mm - BLK)   | 4PCS  |
|---|-----------------------------------|-------|
| 2 | LONG BOLT<br>(M8 x 80mm - BLK)    | 12PCS |
| 3 | LOCK WASHER<br>(M8 x 13mm - BLK)  | 16PCS |
| 4 | FLAT WASHER<br>(M8 x 19mm - BLK)  | 16PCS |
| 5 | ALLEN WRENCH<br>(M5 x 65mm - BLK) | 1PC   |

### **ASSEMBLY INSTRUCTIONS**







### **ASSEMBLY INSTRUCTIONS**

## COASTER



### **ASSEMBLY INSTRUCTIONS**









### **ASSEMBLY INSTRUCTIONS**

## STEP 6





## STEP 7



## STEP 8 COMPLETE





COASTERFURNITURE.COM





Note: Dimension tolerance ± 5%



# ASSEMBLY INSTRUCTIONS COASTER FINE FURNITURE



Fine Furniture for every stage of life

108312 Side Chair

REVISION 0: 05/02/2024

PAGE 1 OF 5

COASTERFURNITURE.COM



### **ASSEMBLY INSTRUCTIONS**

### **ASSEMBLY TIPS:**

- 1. Remove hardware from box and sort by size.
- 2. Please check to see that all hardware and parts are present prior to start of assembly.
- 3. Please follow attached instruction in the same sequence as numbered to assure fast and easy assembly.



#### WARNING

- 1. Don't attempt to repair or modify parts that are broken or defective. Plea