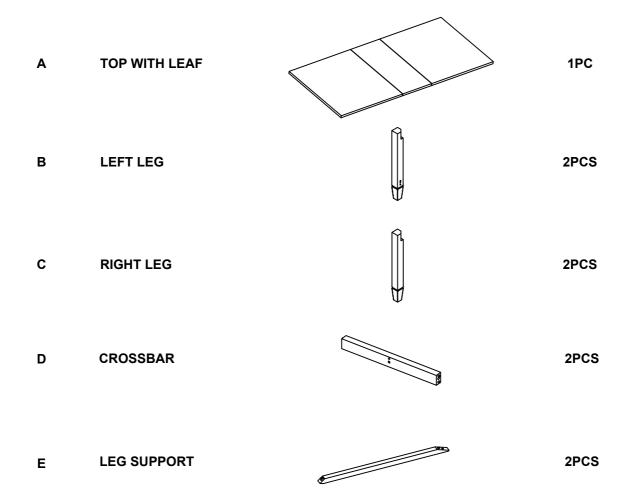

# ASSEMBLY INSTRUCTIONS COASTER FINE FURNITURE



Fine Furniture for every stage of life

## 108311 Dining Table

REVISION 0: 05/02/2024

PAGE 1 OF 7

COASTERFURNITURE.COM



### **ASSEMBLY INSTRUCTIONS**

### **ASSEMBLY TIPS:**

- 1. Remove hardware from box and sort by size.
- 2. Please check to see that all hardware and parts are present prior to start of assembly.
- 3. Please follow attached instruction in the same sequence as numbered to assure fast and easy assembly.



#### WARNING

- 1. Don't attempt to repair or modify parts that are broken or defective. Please contact the store immediately.
- 2. This product is for home use only and not intended for commercial establishment.





20 MINUTES

### **PARTS IDENTIFICATION**





### **ASSEMBLY INSTRUCTIONS**

### **ASSEMBLY TIPS:**

- 1. Remove hardware from box and sort by size.
- 2. Please check to see that all hardware and parts are present prior to start of assembly.
- 3. Please follow attached instruction in the same sequence as numbered to assure fast and easy assembly.

## $\mathbb{N}$

#### WARNING

- 1. Don't attempt to repair or modify parts that are broken or defective. Please contact the store immediately.
- 2. This product is for home use only and not intended for commercial establishment.

### **HARDWARE IDENTIFICATION**

| 1 | SHORT BOLT<br>(M8 x 50mm - BLK)   | 4PCS  |
|---|-----------------------------------|-------|
| 2 | LONG BOLT<br>(M8 x 80mm - BLK)    | 12PCS |
| 3 | LOCK WASHER<br>(M8 x 13mm - BLK)  | 16PCS |
| 4 | FLAT WASHER<br>(M8 x 1