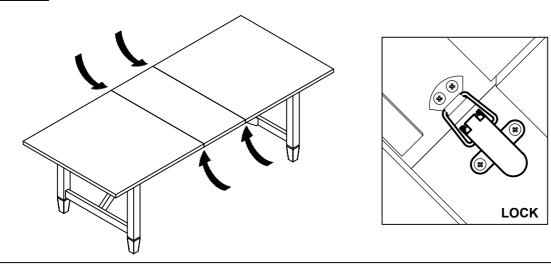

sequence as numbered to assure fast and easy assembly.

## $\mathbb{N}$

#### WARNING

- 1. Don't attempt to repair or modify parts that are broken or defective. Please contact the store immediately.
- 2. This product is for home use only and not intended for commercial establishment.

### **HARDWARE IDENTIFICATION**

| 1 | SHORT BOLT<br>(M8 x 50mm - BLK)   | 4PCS  |
|---|-----------------------------------|-------|
| 2 | LONG BOLT<br>(M8 x 80mm - BLK)    | 12PCS |
| 3 | LOCK WASHER<br>(M8 x 13mm - BLK)  | 16PCS |
| 4 | FLAT WASHER<br>(M8 x 19mm - BLK)  | 16PCS |
| 5 | ALLEN WRENCH<br>(M5 x 65mm - BLK) | 1PC   |

### **ASSEMBLY INSTRUCTIONS**







### **ASSEMBLY INSTRUCTIONS**

## COASTER



### **ASSEMBLY INSTRUCTIONS**









### **ASSEMBLY INSTRUCTIONS**

## STEP 6





## STEP 7



## STEP 8 COMPLETE





COASTERFURNITURE.COM





Note: Dimension tolerance ± 5%



# ASSEMBLY INSTRUCTIONS COASTER FINE FURNITURE



Fine Furniture for every stage of life

108312 Side Chair

REVISION 0: 05/02/2024

PAGE 1 OF 5

COASTERFURNITURE.COM



### **ASSEMBLY INSTRUCTIONS**

### **ASSEMBLY TIPS:**

- 1. Remove hardware from box and sort by size.
- 2. Please check to see that all hardware and parts are present prior to start of assembly.
- 3. Please follow attached instruction in the same sequence as numbered to assure fast and easy assembly.



#### WARNING

- 1. Don't attempt to repair or modify parts that are broken or defective. Please contact the store immediately.
- 2. This product is for home use only and not intended for commercial establishment.





20 MINUTES

## **PAR