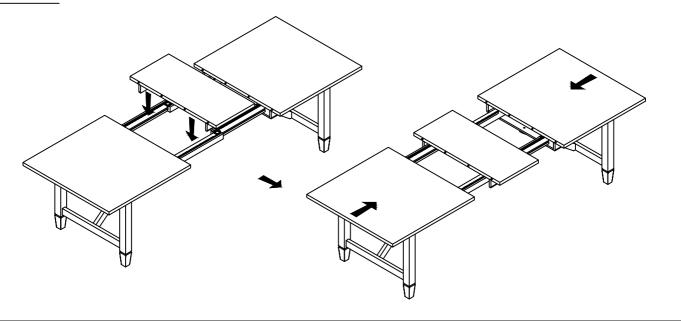

n in the same sequence as numbered to assure fast and easy assembly.

## $\mathbb{N}$

#### WARNING

- 1. Don't attempt to repair or modify parts that are broken or defective. Please contact the store immediately.
- 2. This product is for home use only and not intended for commercial establishment.

### **HARDWARE IDENTIFICATION**

| 1 | SHORT BOLT<br>(M8 x 50mm - BLK)   | 4PCS  |
|---|-----------------------------------|-------|
| 2 | LONG BOLT<br>(M8 x 80mm - BLK)    | 12PCS |
| 3 | LOCK WASHER<br>(M8 x 13mm - BLK)  | 16PCS |
| 4 | FLAT WASHER<br>(M8 x 19mm - BLK)  | 16PCS |
| 5 | ALLEN WRENCH<br>(M5 x 65mm - BLK) | 1PC   |

### **ASSEMBLY INSTRUCTIONS**







### **ASSEMBLY INSTRUCTIONS**

## COASTER



### **ASSEMBLY INSTRUCTIONS**









### **ASSEMBLY INSTRUCTIONS**

## STEP 6





## STEP 7



## STEP 8 COMPLETE





COASTERFURNITURE.COM





Note: Dimension tolerance ± 5%



# ASSEMBLY INSTRUCTIONS COASTER FINE FURNITURE



Fine Furniture for every stage of life

108312 Side Chair

REVISION 0: 05/02/2024

PAGE 1 OF 5

COASTERFURNITURE.COM



### **ASSEMBLY INSTRUCTIONS**

### **ASSEMBLY TIPS:**

- 1. Remove hardware from box and sort by size.
- 2. Please check to see that all hardware and parts are present prior to start of assembly.
- 3. Please follow attached instruction in the same sequence as numbered to assure fast and easy assembly.



#### WARNING

- 1. Don't attempt to repair or modify parts that are broken or defective. Please contact the store immediately.
- 2. This product is for home use only and not intended for commercial establishment.





20 MINU