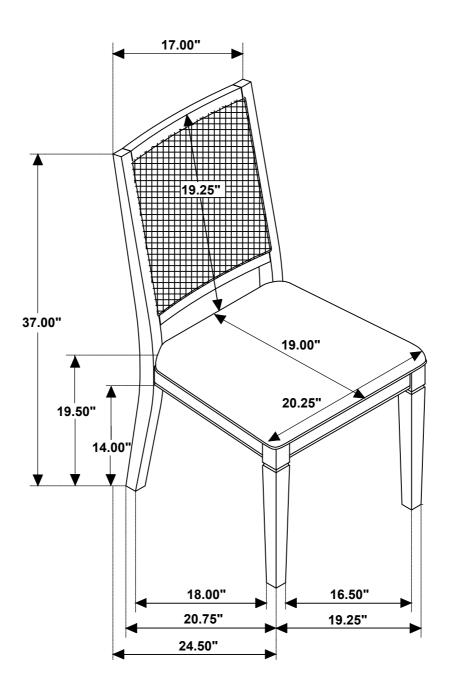

## **PARTS IDENTIFICATION**

A BACK FRAME 1PC

B SEAT CUSHION WITH FRAME 1PC

C FRONT LEG 2PCS

### NOTE:

Quantities shown are for one chair.