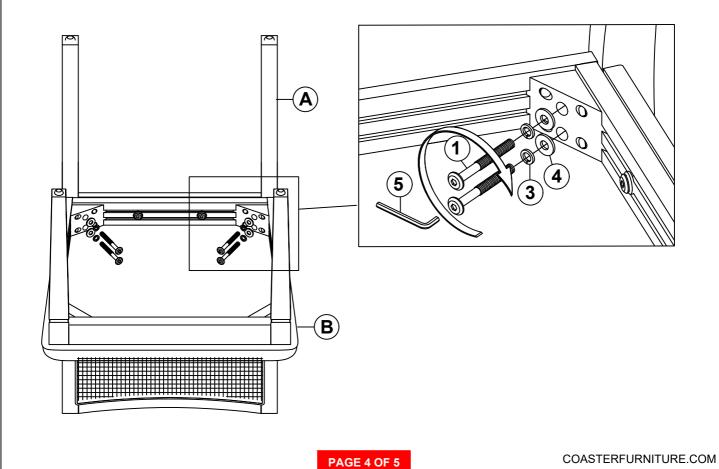

### **ASSEMBLY INSTRUCTIONS**

## **HARDWARE IDENTIFICATION**

| 1 | SHORT BOLT<br>(M8 x 35mm - BLK)   | 2PCS  |
|---|-----------------------------------|-------|
| 2 | LONG BOLT<br>(M8 x 70mm - BLK)    | 8PCS  |
| 3 | LOCK WASHER<br>(M8 x 13mm - BLK)  | 10PCS |
| 4 | FLAT WASHER<br>(M8 x 19mm - BLK)  | 10PCS |
| 5 | ALLEN WRENCH<br>(M5 x 65mm - BLK) | 1PC   |