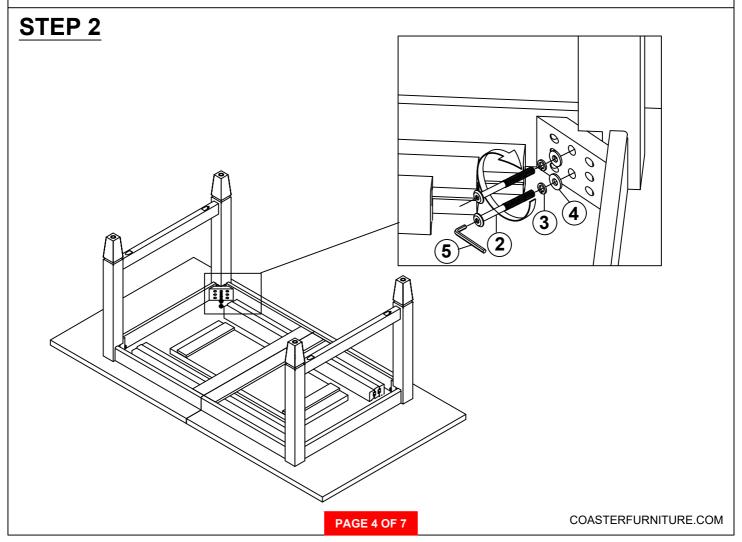

2. Please check to see that all hardware and parts are present prior to start of assembly.
- 3. Please follow attached instruction in the same sequence as numbered to assure fast and easy assembly.

## $\mathbb{N}$

#### WARNING

- 1. Don't attempt to repair or modify parts that are broken or defective. Please contact the store immediately.
- 2. This product is for home use only and not intended for commercial establishment.

### **HARDWARE IDENTIFICATION**

| 1 | SHORT BOLT<br>(M8 x 50mm - BLK)   | 4PCS  |
|---|-----------------------------------|-------|
| 2 | LONG BOLT<br>(M8 x 80mm - BLK)    | 12PCS |
| 3 | LOCK WASHER<br>(M8 x 13mm - BLK)  | 16PCS |
| 4 | FLAT WASHER<br>(M8 x 19mm - BLK)  | 16PCS |
| 5 | ALLEN WRENCH<br>(M5 x 65mm - BLK) | 1PC   |

### **ASSEMBLY INSTRUCTIONS**







### **ASSEMBLY INSTRUCTIONS**

## COASTER



### **ASSEMBLY INSTRUCTIONS**









### **ASSEMBLY INSTRUCTIONS**

## STEP 6





## STEP 7



## STEP 8 COMPLETE





COASTERFURNITURE.COM





Note: Dimension tolerance ± 5%



# ASSEMBLY INSTRUCTIONS COASTER FINE FURNITURE



Fine Furniture for every stage of life

108312 Side Chair

REVISION 0: 05/02/2024

PAGE 1 OF 5

COASTERFURNITURE.COM



### **ASSEMBLY INSTRUCTIONS**

### **ASSEMBLY TIPS:**

- 1. Remove hardware from box and sort by size.
- 2. Please check to see that all hardware and parts are present prior to start of assembly.
- 3. Please follow attached instruction in the same sequence as numbered to assure fast and easy assembly.



#### WARNING

- 1. Don't attempt to repair or modify parts that are broken or defective. Please