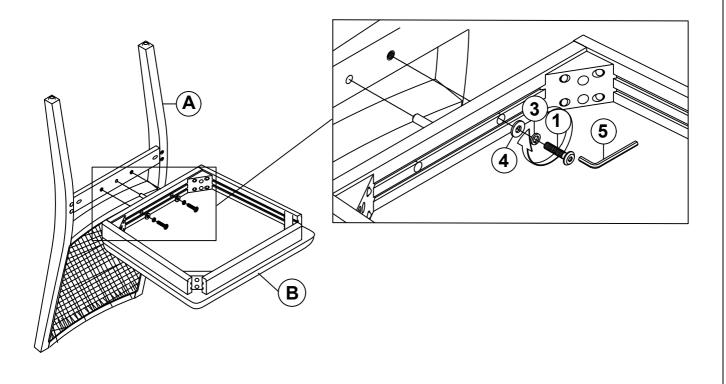

## **ASSEMBLY INSTRUCTIONS**

## STEP 1

## **HARDWARE IDENTIFICATION**

| 1 | SHORT BOLT<br>(M8 x 35mm - BLK)   | 2PCS  |
|---|-----------------------------------|-------|
| 2 | LONG BOLT<br>(M8 x 70mm - BLK)    | 8PCS  |
| 3 | LOCK WASHER<br>(M8 x 13mm - BLK)  | 10PCS |
| 4 | FLAT WASHER<br>(M8 x 19mm - BLK)  | 10PCS |
| 5 | ALLEN WRENCH<br>(M5 x 65mm - BLK) | 1PC   |