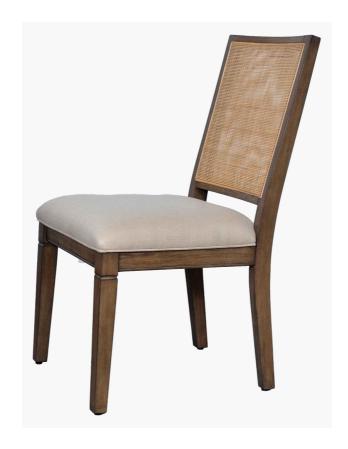

# ASSEMBLY INSTRUCTIONS COASTER FINE FURNITURE

Fine Furniture for every stage of life

108312 Side Chair

REVISION 0: 05/02/2024

PAGE 1 OF 5

COASTERFURNITURE.COM

## **PARTS IDENTIFICATION**

A BACK FRAME 1PC

B SEAT CUSHION WITH FRAME 1PC

C FRONT LEG 2PCS