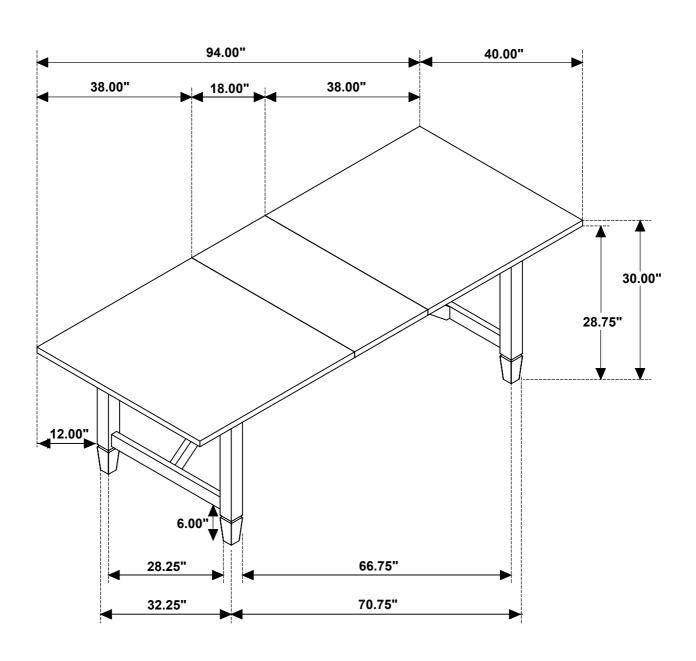

mbly.

## $\mathbb{N}$

#### WARNING

- 1. Don't attempt to repair or modify parts that are broken or defective. Please contact the store immediately.
- 2. This product is for home use only and not intended for commercial establishment.

### **HARDWARE IDENTIFICATION**

| 1 | SHORT BOLT<br>(M8 x 50mm - BLK)   | 4PCS  |
|---|-----------------------------------|-------|
| 2 | LONG BOLT<br>(M8 x 80mm - BLK)    | 12PCS |
| 3 | LOCK WASHER<br>(M8 x 13mm - BLK)  | 16PCS |
| 4 | FLAT WASHER<br>(M8 x 19mm - BLK)  | 16PCS |
| 5 | ALLEN WRENCH<br>(M5 x 65mm - BLK) | 1PC   |

### **ASSEMBLY INSTRUCTIONS**







### **ASSEMBLY INSTRUCTIONS**

## COASTER



### **ASSEMBLY INSTRUCTIONS**









### **ASSEMBLY INSTRUCTIONS**

## STEP 6





## STEP 7



## STEP 8 COMPLETE





COASTERFURNITURE.COM





Note: Dimension tolerance ± 5%



# ASSEMBLY INSTRUCTIONS COASTER FINE FURNITURE



Fine Furniture for every stage of life

108312 Side Chair

REVISION 0: 05/02/2024

PAGE 1 OF 5

COASTERFURNITURE.COM



### **ASSEMBLY INSTRUCTIONS**

### **ASSEMBLY TIPS:**

- 1. Remove hardware from box and sort by size.
- 2. Please check to see that all hardware and parts are present prior to start of assembly.
- 3. Please follow attached instruction in the same sequence as numbered to assure fast and easy assembly.



#### WARNING

- 1. Don't attempt to repair or modify parts that are broken or defective. Please contact the store immediately.
- 2. This product is for home use only and not intended for commercial establishment.





20 MINUTES

## **PARTS IDENTIFICATION**

A BACK FRAME 1PC

B SEAT CUSH