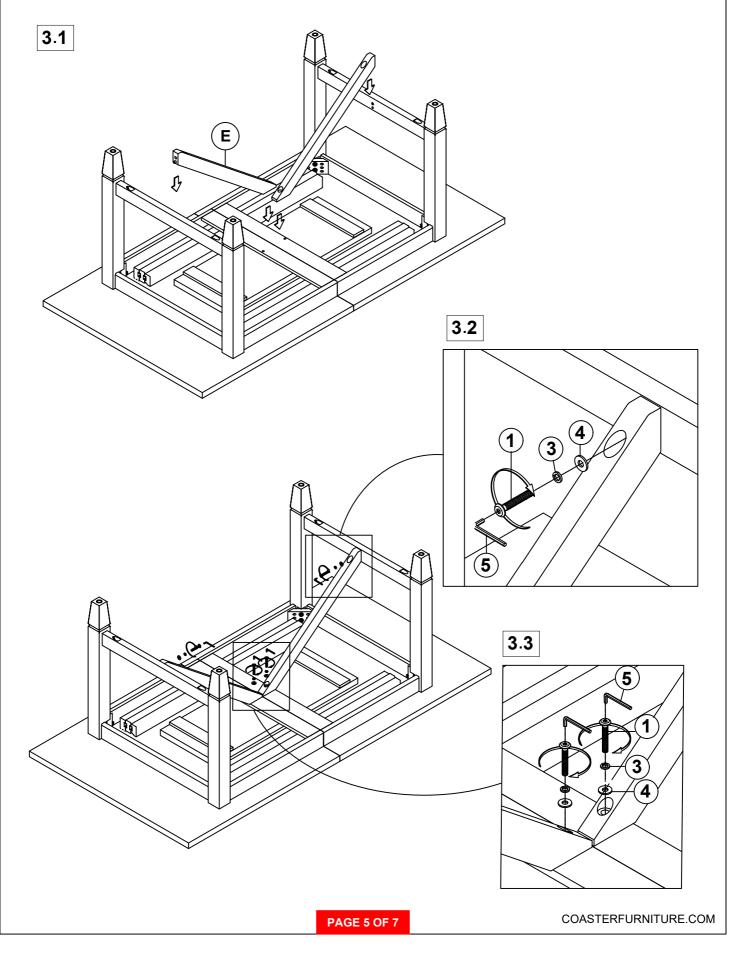

parts are present prior to start of assembly.
- 3. Please follow attached instruction in the same sequence as numbered to assure fast and easy assembly.

## $\mathbb{N}$

#### WARNING

- 1. Don't attempt to repair or modify parts that are broken or defective. Please contact the store immediately.
- 2. This product is for home use only and not intended for commercial establishment.

### **HARDWARE IDENTIFICATION**

| 1 | SHORT BOLT<br>(M8 x 50mm - BLK)   | 4PCS  |
|---|-----------------------------------|-------|
| 2 | LONG BOLT<br>(M8 x 80mm - BLK)    | 12PCS |
| 3 | LOCK WASHER<br>(M8 x 13mm - BLK)  | 16PCS |
| 4 | FLAT WASHER<br>(M8 x 19mm - BLK)  | 16PCS |
| 5 | ALLEN WRENCH<br>(M5 x 65mm - BLK) | 1PC   |

### **ASSEMBLY INSTRUCTIONS**







### **ASSEMBLY INSTRUCTIONS**

## COASTER



### **ASSEMBLY INSTRUCTIONS**









### **ASSEMBLY INSTRUCTIONS**

## STEP 6





## STEP 7



## STEP 8 COMPLETE





COASTERFURNITURE.COM





Note: Dimension tolerance ± 5%



# ASSEMBLY INSTRUCTIONS COASTER FINE FURNITURE



Fine Furniture for every stage of life

108312 Side Chair

REVISION 0: 05/02/2024

PAGE 1 OF 5

COASTERFURNITURE.COM



### **ASSEMBLY INSTRUCTIONS**

### **ASSEMBLY TIPS:**

- 1. Remove hardware from box and sort by size.
- 2. Please check to see that all hardware and parts are present prior to start of assembly.
- 3. Please follow attached instruction in the same sequence as numbered to assure fast and easy assembly.



#### WARNING

- 1. Don't attempt to repair or modify parts that are broken or defective. Please contact the store immediately.
- 2. This pro