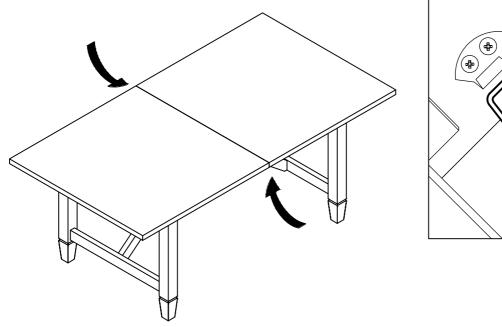

f assembly.
- 3. Please follow attached instruction in the same sequence as numbered to assure fast and easy assembly.

## $\mathbb{N}$

#### WARNING

- 1. Don't attempt to repair or modify parts that are broken or defective. Please contact the store immediately.
- 2. This product is for home use only and not intended for commercial establishment.

### **HARDWARE IDENTIFICATION**

| 1 | SHORT BOLT<br>(M8 x 50mm - BLK)   | 4PCS  |
|---|-----------------------------------|-------|
| 2 | LONG BOLT<br>(M8 x 80mm - BLK)    | 12PCS |
| 3 | LOCK WASHER<br>(M8 x 13mm - BLK)  | 16PCS |
| 4 | FLAT WASHER<br>(M8 x 19mm - BLK)  | 16PCS |
| 5 | ALLEN WRENCH<br>(M5 x 65mm - BLK) | 1PC   |

### **ASSEMBLY INSTRUCTIONS**







### **ASSEMBLY INSTRUCTIONS**

## COASTER



### **ASSEMBLY INSTRUCTIONS**









### **ASSEMBLY INSTRUCTIONS**

## STEP 6





## STEP 7



## STEP 8 COMPLETE





COASTERFURNITURE.COM





Note: Dimension tolerance ± 5%



# ASSEMBLY INSTRUCTIONS COASTER FINE FURNITURE



Fine Furniture for every stage of life

108312 Side Chair

REVISION 0: 05/02/2024

PAGE 1 OF 5

COASTERFURNITURE.COM



### **ASSEMBLY INSTRUCTIONS**

### **ASSEMBLY TIPS:**

- 1. Remove hardware from box and sort by size.
- 2. Please check to see that all hardware and parts are present prior to start of assembly.
- 3. Please follow attached instruction in the same sequence as numbered to assure fast and easy assembly.



#### WARNING

- 1. Don't attempt to repair or modify parts that are broken or defective. Please contact the store immediately.
- 2. This product is for home use only and not i