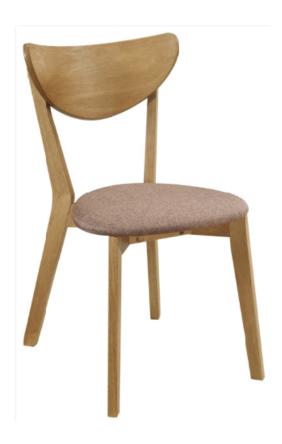

# ASSEMBLY INSTRUCTIONS COASTER FINE FURNITURE



Fine Furniture for every stage of life

108442 Side Chair

REVISION 0: 10/11/2023

PAGE 1 OF 5

COASTERFURNITURE.COM

#### **ASSEMBLY INSTRUCTIONS**

## COASTER

#### **ASSEMBLY TIPS:**

- 1. Remove hardware from box and sort by size.
- 2. Please check to see that all hardware and parts are present prior to start of assembly.
- 3. Please follow attached instructions in the same sequence as numbered to assure fast & easy assembly.



#### **WARNING!**

- 1. Don't attempt to repair or modify parts that are broken or defective. Please contact the store immediately.
- 2. This product is for home use only and not intended for commercial establishments.



ASSEMBLY TIME

15 MINUTES

#### **PARTS IDENTIFICATION**



#### HARDWARE IDENTIFICATION

| 1 | ALLEN WRENCH<br>(M4 x 110MM - BLK) | 1PC  |