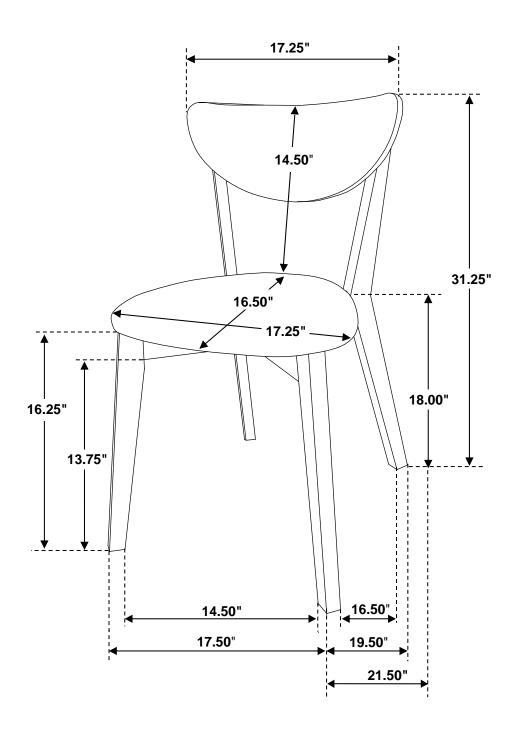

----|---|-----------------------------------|----------|------|
| 2 | LONG BOLT<br>(M6 x 60MM - RBW)     | 4PCS | 6 | LOCK WASHER<br>(1/4" - BLK)       | 0        | 8PCS |
| 3 | MEDIUM BOLT<br>(M6 x 35MM - RBW)   | 4PCS | 7 | FLAT WASHER<br>(M6 X 13MM - RBW)  |          | 4PCS |
| 4 | SHORT BOLT<br>(M6 x 25MM - RBW)    | 4PCS | 8 | WOOD PLUG<br>(Ø14.5 X 9MM)        |          | 4PCS |

#### NOTE:

Quantities shown are for one chair.

Phillips head screw driver is required in the assembly process; However, manufacturer not provide this item.

#### **ASSEMBLY INSTRUCTIONS**



#### STEP 1



#### STEP 2



PAGE 3 OF 5

COASTERFURNITURE.COM

## COAST

#### **ASSEMBLY INSTRUCTIONS**

## STEP 3



#### STEP 4



#### **ASSEMBLY INSTRUCTIONS**

## COASTER

## STEP 5



## STEP 6 COMPLETE









Note: Dimension tolerance ±5%