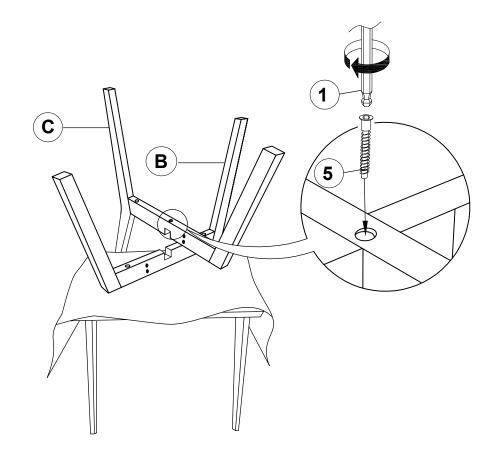

TS IDENTIFICATION**



#### HARDWARE IDENTIFICATION

| 1 | ALLEN WRENCH<br>(M4 x 110MM - BLK) | 1PC  | 5 | HEX HEAD BOLT<br>(M7 x 50MM - ZB) | <u>@</u> | 1PC  |
|---|------------------------------------|------|---|-----------------------------------|----------|------|
| 2 | LONG BOLT<br>(M6 x 60MM - RBW)     | 4PCS | 6 | LOCK WASHER<br>(1/4" - BLK)       | 0        | 8PCS |
| 3 | MEDIUM BOLT<br>(M6 x 35MM - RBW)   | 4PCS | 7 | FLAT WASHER<br>(M6 X 13MM - RBW)  |          | 4PCS |
| 4 | SHORT BOLT<br>(M6 x 25MM - RBW)    | 4PCS | 8 | WOOD PLUG<br>(Ø14.5 X 9MM)        |          | 4PCS |

#### NOTE:

Quantities shown are for one chair.

Phillips head screw driver is required in the assembly process; However, manufacturer not provide this item.

#### **ASSEMBLY INSTRUCTIONS**



#### STEP 1



#### STEP 2



PAGE 3 OF 5

COASTERFURNITURE.COM

## COAST

#### **ASSEMBLY INSTRUCTIONS**

## STEP 3



#### STEP 4



#### **ASSEMBLY INSTRUCTIONS**

## COASTER

## STEP 5



## STEP 6 COMPLETE









Note: Dimension tolerance ±5%