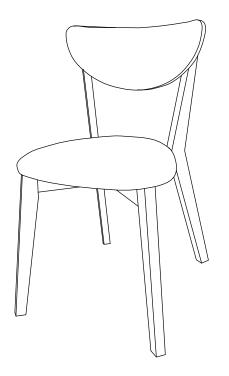

---|------|---|-----------------------------------|----------|------|
| 2 | LONG BOLT<br>(M6 x 60MM - RBW)     | 4PCS | 6 | LOCK WASHER<br>(1/4" - BLK)       | 0        | 8PCS |
| 3 | MEDIUM BOLT<br>(M6 x 35MM - RBW)   | 4PCS | 7 | FLAT WASHER<br>(M6 X 13MM - RBW)  |          | 4PCS |
| 4 | SHORT BOLT<br>(M6 x 25MM - RBW)    | 4PCS | 8 | WOOD PLUG<br>(Ø14.5 X 9MM)        |          | 4PCS |

#### NOTE:

Quantities shown are for one chair.

Phillips head screw driver is required in the assembly process; However, manufacturer not provide this item.

#### **ASSEMBLY INSTRUCTIONS**



#### STEP 1



#### STEP 2



PAGE 3 OF 5

COASTERFURNITURE.COM

## COAST

#### **ASSEMBLY INSTRUCTIONS**

## STEP 3



#### STEP 4



#### **ASSEMBLY INSTRUCTIONS**

## COASTER

## STEP 5



## STEP 6 COMPLETE









Note: Dimension tolerance ±5%