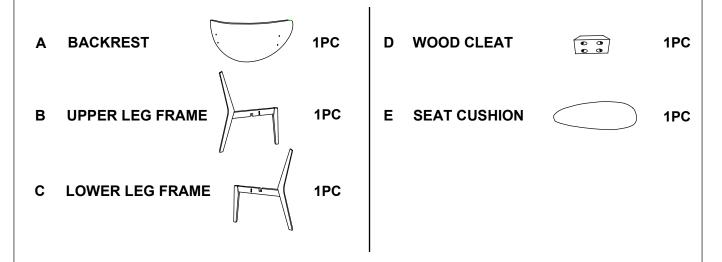

# ASSEMBLY INSTRUCTIONS COASTER FINE FURNITURE



Fine Furniture for every stage of life

108442 Side Chair

REVISION 0: 10/11/2023

PAGE 1 OF 5

COASTERFURNITURE.COM

#### **ASSEMBLY INSTRUCTIONS**

## COASTER

#### **ASSEMBLY TIPS:**

- 1. Remove hardware from box and sort by size.
- 2. Please check to see that all hardware and parts are present prior to start of assembly.
- 3. Please follow attached instructions in the same sequence as numbered to assure fast & easy assembly.



#### **WARNING!**

- 1. Don't attempt to repair or modify parts that are broken or defective. Please contact the store immediately.
- 2. This product is for home use only and not intended for commercial establishments.



ASSEMBLY TIME

15 MINUTES

#### **PARTS IDENTIFICATION**



#### HARDWARE IDENTIFICATION

| 1 | ALLEN WRENCH<br>(M4 x 110MM - BLK) | 1PC  | 5 | HEX HEAD BOLT<br>(M7 x 50MM - ZB) | <u>@</u> | 1PC  |
|---|------------------------------------|------|---|-----------------------------------|----------|------|
| 2 | LONG BOLT<br>(M6 x 60MM - RBW)     | 4PCS | 6 | LOCK WASHER<br>(1/4" - BLK)       | 0        | 8PCS |
| 3 | MEDIUM BOLT<br>(M6 x 35MM - RBW)   | 4PCS | 7 | FLAT WASHER<br>(M6 X 13MM - RBW)  |          | 4PCS |
| 4 | SHORT BOLT<br>(M6 x 25MM - RBW)    | 4PCS | 8 | WOOD PLUG<br>(Ø14.5 X 9MM)        |          | 4PCS |

#### NOTE:

Quantities shown are for one chair.

Phillips head screw driver is required in the assembly process; However, manufacturer not provide this item.

#### **ASSEMBLY INSTRUCTIONS**



#### STEP 1



#### STEP 2



PAGE