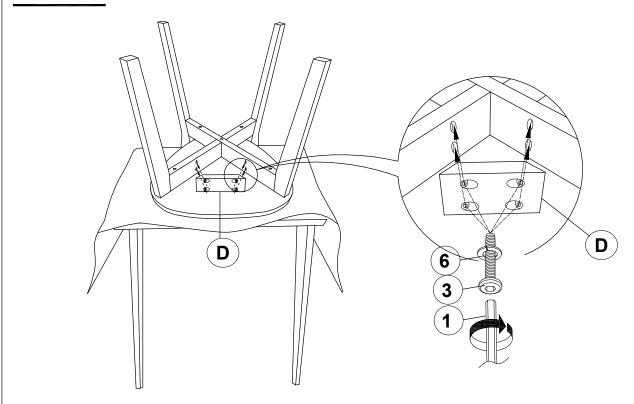

| HEX HEAD BOLT<br>(M7 x 50MM - ZB) | <u>@</u> | 1PC  |
|---|------------------------------------|------|---|-----------------------------------|----------|------|
| 2 | LONG BOLT<br>(M6 x 60MM - RBW)     | 4PCS | 6 | LOCK WASHER<br>(1/4" - BLK)       | 0        | 8PCS |
| 3 | MEDIUM BOLT<br>(M6 x 35MM - RBW)   | 4PCS | 7 | FLAT WASHER<br>(M6 X 13MM - RBW)  |          | 4PCS |
| 4 | SHORT BOLT<br>(M6 x 25MM - RBW)    | 4PCS | 8 | WOOD PLUG<br>(Ø14.5 X 9MM)        |          | 4PCS |

#### NOTE:

Quantities shown are for one chair.

Phillips head screw driver is required in the assembly process; However, manufacturer not provide this item.

#### **ASSEMBLY INSTRUCTIONS**



#### STEP 1



#### STEP 2



PAGE 3 OF 5

COASTERFURNITURE.COM

## COAST

#### **ASSEMBLY INSTRUCTIONS**

## STEP 3



#### STEP 4



#### **ASSEMBLY INSTRUCTIONS**

## COASTER

## STEP 5



## STEP 6 COMPLETE









Note: Dimension tolerance ±5%