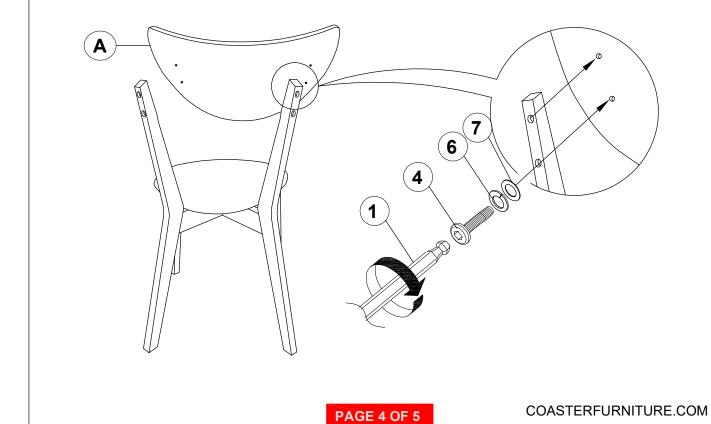

<br>(M7 x 50MM - ZB) | <u>@</u> | 1PC  |
|---|------------------------------------|------|---|-----------------------------------|----------|------|
| 2 | LONG BOLT<br>(M6 x 60MM - RBW)     | 4PCS | 6 | LOCK WASHER<br>(1/4" - BLK)       | 0        | 8PCS |
| 3 | MEDIUM BOLT<br>(M6 x 35MM - RBW)   | 4PCS | 7 | FLAT WASHER<br>(M6 X 13MM - RBW)  |          | 4PCS |
| 4 | SHORT BOLT<br>(M6 x 25MM - RBW)    | 4PCS | 8 | WOOD PLUG<br>(Ø14.5 X 9MM)        |          | 4PCS |

#### NOTE:

Quantities shown are for one chair.

Phillips head screw driver is required in the assembly process; However, manufacturer not provide this item.

#### **ASSEMBLY INSTRUCTIONS**



#### STEP 1



#### STEP 2



PAGE 3 OF 5

COASTERFURNITURE.COM

## COAST

#### **ASSEMBLY INSTRUCTIONS**

## STEP 3



#### STEP 4



#### **ASSEMBLY INSTRUCTIONS**

## COASTER

## STEP 5



## STEP 6 COMPLETE









Note: Dimension tolerance ±5%