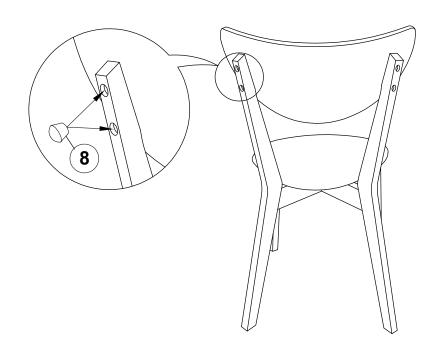

-------------------------|------|---|-----------------------------------|----------|------|
| 2 | LONG BOLT<br>(M6 x 60MM - RBW)     | 4PCS | 6 | LOCK WASHER<br>(1/4" - BLK)       | 0        | 8PCS |
| 3 | MEDIUM BOLT<br>(M6 x 35MM - RBW)   | 4PCS | 7 | FLAT WASHER<br>(M6 X 13MM - RBW)  |          | 4PCS |
| 4 | SHORT BOLT<br>(M6 x 25MM - RBW)    | 4PCS | 8 | WOOD PLUG<br>(Ø14.5 X 9MM)        |          | 4PCS |

#### NOTE:

Quantities shown are for one chair.

Phillips head screw driver is required in the assembly process; However, manufacturer not provide this item.

#### **ASSEMBLY INSTRUCTIONS**



#### STEP 1



#### STEP 2



PAGE 3 OF 5

COASTERFURNITURE.COM

## COAST

#### **ASSEMBLY INSTRUCTIONS**

## STEP 3



#### STEP 4



#### **ASSEMBLY INSTRUCTIONS**

## COASTER

## STEP 5



## STEP 6 COMPLETE









Note: Dimension tolerance ±5%