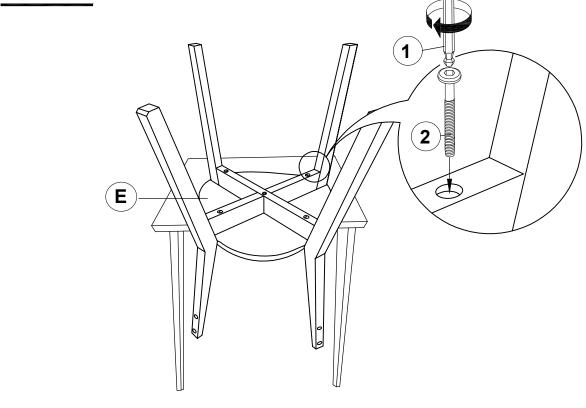

ON**



#### HARDWARE IDENTIFICATION

| 1 | ALLEN WRENCH<br>(M4 x 110MM - BLK) | 1PC  | 5 | HEX HEAD BOLT<br>(M7 x 50MM - ZB) | <u>@</u> | 1PC  |
|---|------------------------------------|------|---|-----------------------------------|----------|------|
| 2 | LONG BOLT<br>(M6 x 60MM - RBW)     | 4PCS | 6 | LOCK WASHER<br>(1/4" - BLK)       | 0        | 8PCS |
| 3 | MEDIUM BOLT<br>(M6 x 35MM - RBW)   | 4PCS | 7 | FLAT WASHER<br>(M6 X 13MM - RBW)  |          | 4PCS |
| 4 | SHORT BOLT<br>(M6 x 25MM - RBW)    | 4PCS | 8 | WOOD PLUG<br>(Ø14.5 X 9MM)        |          | 4PCS |

#### NOTE:

Quantities shown are for one chair.

Phillips head screw driver is required in the assembly process; However, manufacturer not provide this item.

#### **ASSEMBLY INSTRUCTIONS**



#### STEP 1



#### STEP 2



PAGE 3 OF 5

COASTERFURNITURE.COM

## COAST

#### **ASSEMBLY INSTRUCTIONS**

## STEP 3



#### STEP 4



#### **ASSEMBLY INSTRUCTIONS**

## COASTER

## STEP 5



## STEP 6 COMPLETE









Note: Dimension tolerance ±5%