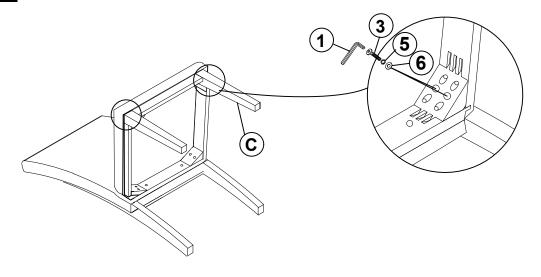

ome use only and not intended for commercial establishments.



ASSEMBLY TIME

15 MINUTES

### PARTS IDENTIFICATION

A BACK FRAME

1PC

B SEAT CUSHION WITH FRAME

1PC

2PCS

### **HARDWARE IDENTIFICATION**

| 1 | ALLEN WRENCH<br>(M4 x 58mm - RBW)  |             | 1PC   |
|---|------------------------------------|-------------|-------|
| 2 | SHORT BOLT<br>(1/4" x 38mm - RBW)  |             | 2PCS  |
| 3 | MEDIUM BOLT<br>(1/4" x 60mm - RBW) |             | 4PCS  |
| 4 | LONG BOLT<br>(1/4" x 75mm - RBW)   | <b>(</b> B) | 4PCS  |
| 5 | LOCK WASHER<br>(1/4" - RBW)        |             | 10PCS |
| 6 | FLAT WASHER<br>(1/4" - RBW)        |             | 10PCS |

#### NOTE:

Quantities shown are for one chair.

## IТЕМ:**108522**

### **ASSEMBLY INSTRUCTIONS**

# COASTER

### STEP 1



### STEP 2



# STEP 3 COMPLETE





PAGE 3 OF 3

# ITEM: 108522





**Note: Dimension tolerance ±5%**