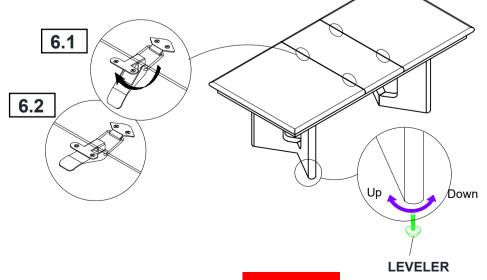

# STEP 6 COMPLETE

COASTERFURNITURE.COM

PAGE 4 OF 4

Note: Dimension tolerance ±5%