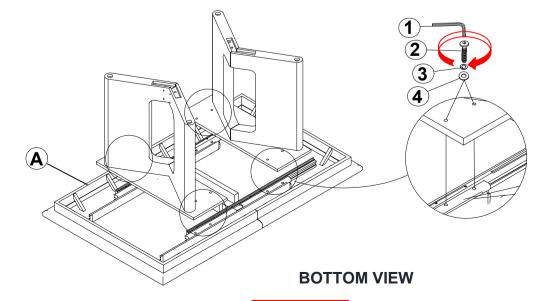

### STEP 1

### Z-B1 (BOX 1) - HARDWARE PACK IS LOCATED IN 108521 (B1)

| 1PC  |
|------|
| 11-0 |
|      |

2 BOLT (5/16" x 50mm - RBW) 24PCS

3 LOCK WASHER (5/16" - RBW) 24PCS

4 FLAT WASHER (5/16" - RBW) 24PCS

5 METAL BRACKET
(238mm x 35mm x 5mm - RBW) 2PCS