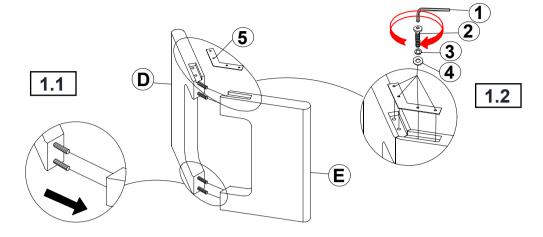

e as numbered to assure fast & easy assembly.



#### **WARNING!**

- 1. Don't attempt to repair or modify parts that are broken or defective. Please contact the store immediately.
- 2. This product is for home use only and not intended for commercial establishments.



ASSEMBLY TIME

15 MINUTES

### **PARTS IDENTIFICATION**

#### **B1 (BOX 1)**

A TOP 1PC

B LEAF 1PC

C MOUNTING PLATE 2PCS

#### **B2 (BOX 2)**

D LEG WITH LABEL "R"

E LEG WITH LABEL "L" 2PCS

### **HARDWARE IDENTIFICATION**

### Z-B1 (BOX 1) - HARDWARE PACK IS LOCATED IN 108521 (B1)

| 1PC  |
|------|
| 11-0 |
|      |

2 BOLT (5/16" x 50mm - RBW) 24PCS

3 LOCK WASHER (5/16" - RBW) 24PCS

4 FLAT WASHER (5/16" - RBW) 24PCS

5 METAL BRACKET
(238mm x 35mm x 5mm - RBW) 2PCS

PAGE 2 OF 4

COASTERFURNITURE.COM





### STEP 1



### STEP 2



### STEP 3



PAGE 3 OF 4

COASTERFURNITURE.COM



#### **ASSEMBLY INSTRUCTIONS**

### STEP 4



## STEP 5



# STEP 6 COMPLETE



COASTERFURNITURE.COM

PAGE 4 OF 4





Note: Dimension tolerance ±5%



# ASSEMBLY INSTRUCTIONS COASTER FINE FURNITURE



Fine Furniture for every stage of life

108522 Side Chair

### ITEM: 108522

#### **ASSEMBLY INSTRUCTIONS**

# COASTER

#### **ASSEMBLY TIPS:**

- 1. Remove hardware from box and sort by size.
- 2. Please check to see that all hardware and parts are present prior to start of assembly.
- 3. Please follow attached instructions in the same sequence as numbered to assure fast & easy assembly.



#### **WARNING!**

- 1. Don't attempt to repair or modify parts that are broken or defective. Please contact the store immediately.
- 2.