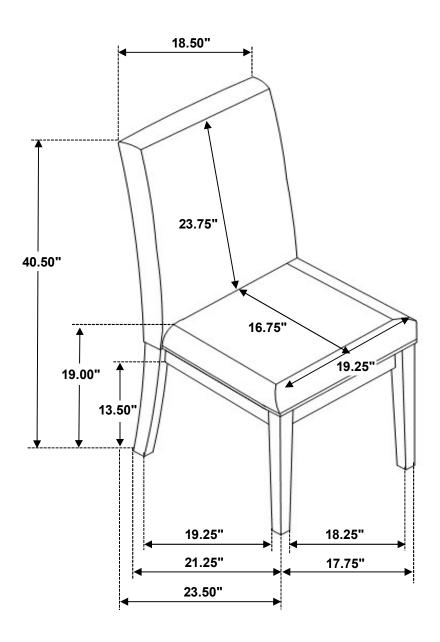

nts.



ASSEMBLY TIME

15 MINUTES

### PARTS IDENTIFICATION

A BACK FRAME

1PC

B SEAT CUSHION WITH FRAME

1PC

2PCS

### **HARDWARE IDENTIFICATION**

| 1 | ALLEN WRENCH<br>(M4 x 58mm - RBW)  |             | 1PC   |
|---|------------------------------------|-------------|-------|
| 2 | SHORT BOLT<br>(1/4" x 38mm - RBW)  |             | 2PCS  |
| 3 | MEDIUM BOLT<br>(1/4" x 60mm - RBW) |             | 4PCS  |
| 4 | LONG BOLT<br>(1/4" x 75mm - RBW)   | <b>(</b> B) | 4PCS  |
| 5 | LOCK WASHER<br>(1/4" - RBW)        |             | 10PCS |
| 6 | FLAT WASHER<br>(1/4" - RBW)        |             | 10PCS |

#### NOTE:

Quantities shown are for one chair.

## IТЕМ:**108522**

### **ASSEMBLY INSTRUCTIONS**

# COASTER

### STEP 1



### STEP 2



# STEP 3 COMPLETE





PAGE 3 OF 3

# ITEM: 108522





**Note: Dimension tolerance ±5%**