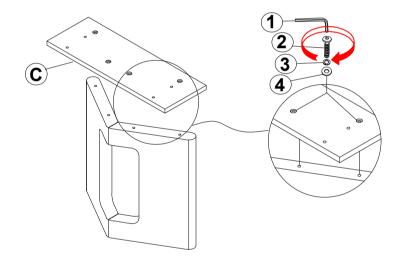

to assure fast & easy assembly.



#### **WARNING!**

- 1. Don't attempt to repair or modify parts that are broken or defective. Please contact the store immediately.
- 2. This product is for home use only and not intended for commercial establishments.



ASSEMBLY TIME

15 MINUTES

### **PARTS IDENTIFICATION**

#### **B1 (BOX 1)**

A TOP 1PC

B LEAF 1PC

C MOUNTING PLATE 2PCS

#### **B2 (BOX 2)**

D LEG WITH LABEL "R"

E LEG WITH LABEL "L" 2PCS

### **HARDWARE IDENTIFICATION**

### Z-B1 (BOX 1) - HARDWARE PACK IS LOCATED IN 108521 (B1)

| 1PC  |
|------|
| 11-0 |
|      |

2 BOLT (5/16" x 50mm - RBW) 24PCS

3 LOCK WASHER (5/16" - RBW) 24PCS

4 FLAT WASHER (5/16" - RBW) 24PCS

5 METAL BRACKET
(238mm x 35mm x 5mm - RBW) 2PCS

PAGE 2 OF 4

COASTERFURNITURE.COM





### STEP 1



### STEP 2



### STEP 3



PAGE 3 OF 4

COASTERFURNITURE.COM



#### **ASSEMBLY INSTRUCTIONS**

### STEP 4



## STEP 5



# STEP 6 COMPLETE



COASTERFURNITURE.COM

PAGE 4 OF 4





Note: Dimension tolerance ±5%



# ASSEMBLY INSTRUCTIONS COASTER FINE FURNITURE



Fine Furniture for every stage of life

108522 Side Chair

### ITEM: 108522

#### **ASSEMBLY INSTRUCTIONS**

# COASTER

#### **ASSEMBLY TIPS:**

- 1. Remove hardware from box and sort by size.
- 2. Please check to see that all hardware and parts are present prior to start of assembly.
- 3. Please follow attached instructions in the same sequence as numbered to assure fast & easy assembly.



#### **WARNING!**

- 1. Don't attempt to repair or modify parts that are broken or defective. Please contact the store immediately.
- 2. This product