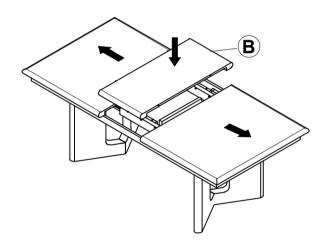

oken or defective. Please contact the store immediately.
- 2. This product is for home use only and not intended for commercial establishments.



ASSEMBLY TIME

15 MINUTES

### **PARTS IDENTIFICATION**

#### **B1 (BOX 1)**

A TOP 1PC

B LEAF 1PC

C MOUNTING PLATE 2PCS

#### **B2 (BOX 2)**

D LEG WITH LABEL "R"

E LEG WITH LABEL "L" 2PCS

### **HARDWARE IDENTIFICATION**

### Z-B1 (BOX 1) - HARDWARE PACK IS LOCATED IN 108521 (B1)

| 1PC  |
|------|
| 11-0 |
|      |

2 BOLT (5/16" x 50mm - RBW) 24PCS

3 LOCK WASHER (5/16" - RBW) 24PCS

4 FLAT WASHER (5/16" - RBW) 24PCS

5 METAL BRACKET
(238mm x 35mm x 5mm - RBW) 2PCS

PAGE 2 OF 4

COASTERFURNITURE.COM





### STEP 1



### STEP 2



### STEP 3



PAGE 3 OF 4

COASTERFURNITURE.COM



#### **ASSEMBLY INSTRUCTIONS**

### STEP 4



## STEP 5



# STEP 6 COMPLETE



COASTERFURNITURE.COM

PAGE 4 OF 4





Note: Dimension tolerance ±5%



# ASSEMBLY INSTRUCTIONS COASTER FINE FURNITURE



Fine Furniture for every stage of life

108522 Side Chair

### ITEM: 108522

#### **ASSEMBLY INSTRUCTIONS**

# COASTER

#### **ASSEMBLY TIPS:**

- 1. Remove hardware from box and sort by size.
- 2. Please check to see that all hardware and parts are present prior to start of assembly.
- 3. Please follow attached instructions in the same sequence as numbered to assure fast & easy assembly.



#### **WARNING!**

- 1. Don't attempt to repair or modify parts that are broken or defective. Please contact the store immediately.
- 2. This product is for home use only and not intended for commercial establishments.



ASSEMBLY TIME

15 MINUTES

### PARTS I