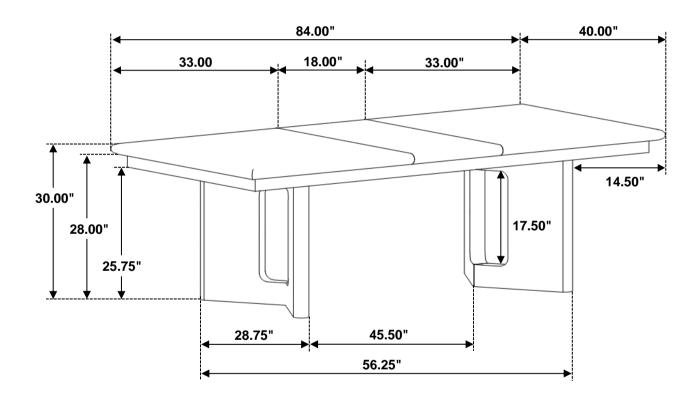

# STEP 6 COMPLETE

COASTERFURNITURE.COM

PAGE 4 OF 4

Note: Dimension tolerance ±5%