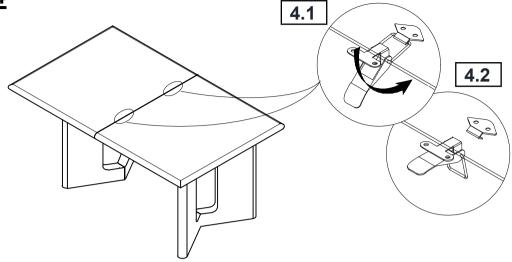

s that are broken or defective. Please contact the store immediately.
- 2. This product is for home use only and not intended for commercial establishments.



ASSEMBLY TIME

15 MINUTES

### **PARTS IDENTIFICATION**

#### **B1 (BOX 1)**

A TOP 1PC

B LEAF 1PC

C MOUNTING PLATE 2PCS

#### **B2 (BOX 2)**

D LEG WITH LABEL "R"

E LEG WITH LABEL "L" 2PCS

### **HARDWARE IDENTIFICATION**

### Z-B1 (BOX 1) - HARDWARE PACK IS LOCATED IN 108521 (B1)

| 1PC  |
|------|
| 11-0 |
|      |

2 BOLT (5/16" x 50mm - RBW) 24PCS

3 LOCK WASHER (5/16" - RBW) 24PCS

4 FLAT WASHER (5/16" - RBW) 24PCS

5 METAL BRACKET
(238mm x 35mm x 5mm - RBW) 2PCS

PAGE 2 OF 4

COASTERFURNITURE.COM





### STEP 1



### STEP 2



### STEP 3



PAGE 3 OF 4

COASTERFURNITURE.COM



#### **ASSEMBLY INSTRUCTIONS**

### STEP 4



## STEP 5



# STEP 6 COMPLETE



COASTERFURNITURE.COM

PAGE 4 OF 4





Note: Dimension tolerance ±5%



# ASSEMBLY INSTRUCTIONS COASTER FINE FURNITURE



Fine Furniture for every stage of life

108522 Side Chair

### ITEM: 108522

#### **ASSEMBLY INSTRUCTIONS**

# COASTER

#### **ASSEMBLY TIPS:**

- 1. Remove hardware from box and sort by size.
- 2. Please check to see that all hardware and parts are present prior to start of assembly.
- 3. Please follow attached instructions in the same sequence as numbered to assure fast & easy assembly.



#### **WARNING!**

- 1. Don't attempt to repair or modify parts that are broken or defective. Please contact the store immediately.
- 2. This product is for home use only and not intended for commercial establishments.



ASSEMBLY TIME

15 MINUTES