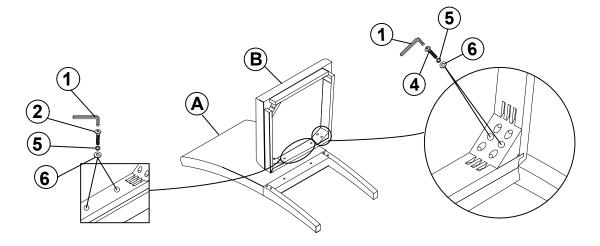

oduct is for home use only and not intended for commercial establishments.



ASSEMBLY TIME

15 MINUTES

### PARTS IDENTIFICATION

A BACK FRAME

1PC

B SEAT CUSHION WITH FRAME

1PC

2PCS

### **HARDWARE IDENTIFICATION**

| 1 | ALLEN WRENCH<br>(M4 x 58mm - RBW)  |             | 1PC   |
|---|------------------------------------|-------------|-------|
| 2 | SHORT BOLT<br>(1/4" x 38mm - RBW)  |             | 2PCS  |
| 3 | MEDIUM BOLT<br>(1/4" x 60mm - RBW) |             | 4PCS  |
| 4 | LONG BOLT<br>(1/4" x 75mm - RBW)   | <b>(</b> B) | 4PCS  |
| 5 | LOCK WASHER<br>(1/4" - RBW)        |             | 10PCS |
| 6 | FLAT WASHER<br>(1/4" - RBW)        |             | 10PCS |

#### NOTE:

Quantities shown are for one chair.

## IТЕМ:**108522**

### **ASSEMBLY INSTRUCTIONS**

# COASTER

### STEP 1



### STEP 2



# STEP 3 COMPLETE





PAGE 3 OF 3

# ITEM: 108522





**Note: Dimension tolerance ±5%**