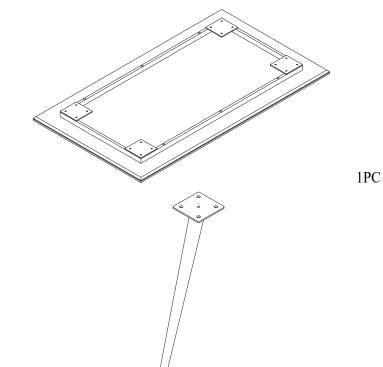

#### 5 MINUTES

B1: TOP

A

TOP

B2:BASE

В

LEG

| Z  | HARDWARE IDENTIFICATION    |        |       |  |
|----|----------------------------|--------|-------|--|
| NO | DESCRIPTION                | FIGURE | QTY   |  |
| 1  | BOLT<br>(M8 × 12mm - BLK)  | 9      | 16PCS |  |
| 2  | FLAT WASHER                |        | 16PCS |  |
| 3  | ALLEN WRENCH<br>(M5 - BLK) |        | 1PC   |  |

#### NOTE:

Hardware pack is located in 108531B2

4PCS