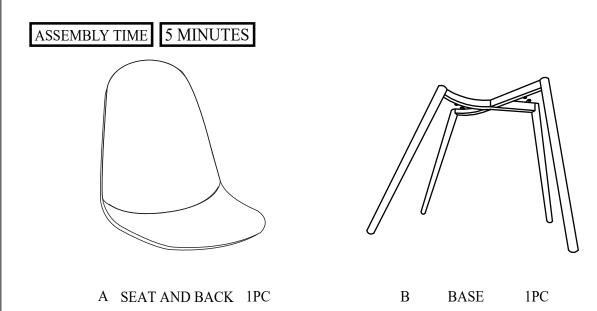

#### ASSEMBLY TIME

#### 5 MINUTES

B1: TOP

A

TOP

B2:BASE

В

LEG

| Z  | HARDWARE IDENTIFICATION    |        |       |  |
|----|----------------------------|--------|-------|--|
| NO | DESCRIPTION                | FIGURE | QTY   |  |
| 1  | BOLT<br>(M8 × 12mm - BLK)  | 9      | 16PCS |  |
| 2  | FLAT WASHER                |        | 16PCS |  |
| 3  | ALLEN WRENCH<br>(M5 - BLK) |        | 1PC   |  |