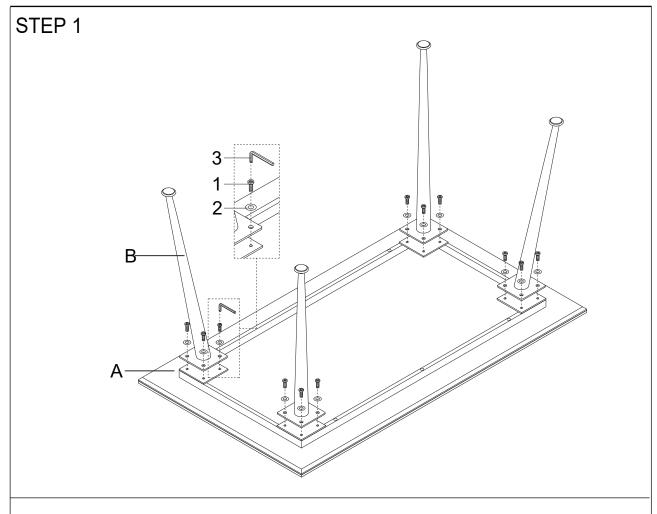

#### 5 MINUTES

B1: TOP

A

TOP

B2:BASE

В

LEG

| Z  | HARDWARE IDENTIFICATION    |        |       |  |
|----|----------------------------|--------|-------|--|
| NO | DESCRIPTION                | FIGURE | QTY   |  |
| 1  | BOLT<br>(M8 × 12mm - BLK)  | 9      | 16PCS |  |
| 2  | FLAT WASHER                |        | 16PCS |  |
| 3  | ALLEN WRENCH<br>(M5 - BLK) |        | 1PC   |  |

#### NOTE:

Hardware pack is located in 108531B2

4PCS

### ASSEMBLY INSTRUCTIONS