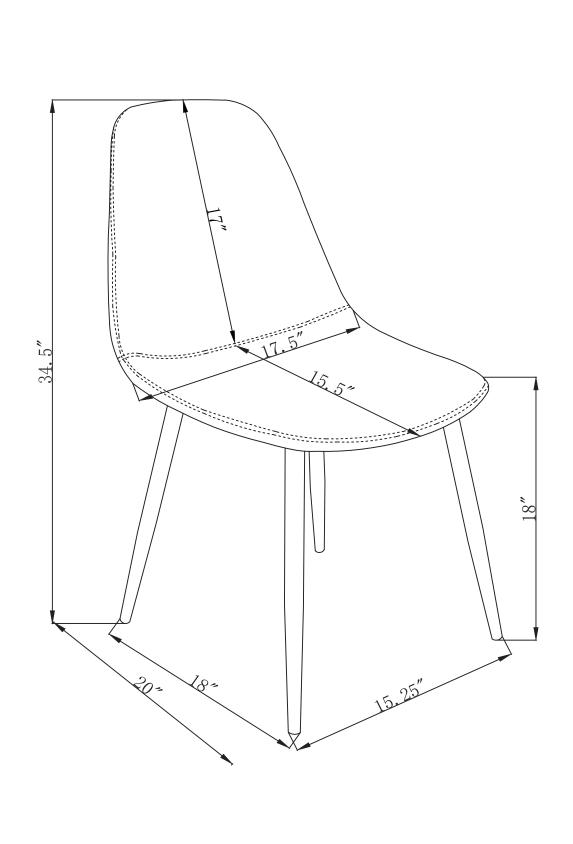

# ASSEMBLY INSTRUCTIONS COASTER FINE FURNITURE

108532 SIDE CHAIR

#### ASSEMBLY INSTRUCTIONS