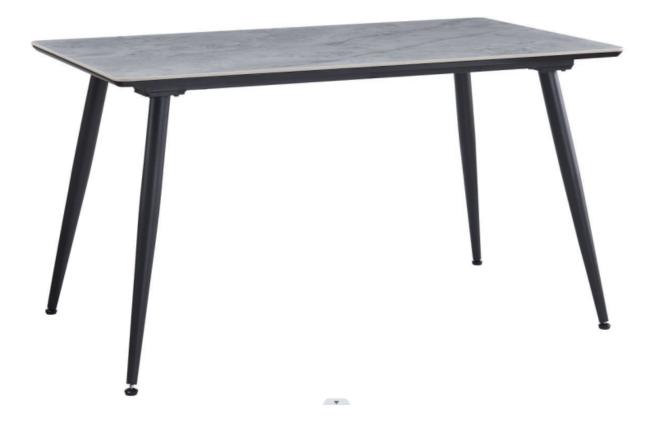

# ASSEMBLY INSTRUCTIONS COASTER FINE FURNITURE



## 108531 DINING TABLE

#### ASSEMBLY INSTRUCTIONS

#### ASSEMBLY TIPS:

- 1. Remove hardware from box and sort by size.
- Please check to see that all hardware and parts are present prior to start of assembly.
  Please follow attached instructions in the same sequence as numbered to assure fast & easy assembly.



#### WARNING!

- 1. Don't attempt to repair or modify parts that are broken or defective. Please contact the store immediately.
- 2. This product is for home use only and not intended for commercial establishments.

#### ASSEMBLY TIME

#### 5 MINUTES

B1: TOP

A

TOP



B2:BASE

В

LEG

| Z  | HARDWARE IDENTIFICATION    |        |       |  |
|----|----------------------------|--------|-------|--|
| NO | DESCRIPTION                | FIGURE | QTY   |  |
| 1  | BOLT<br>(M8 × 12mm