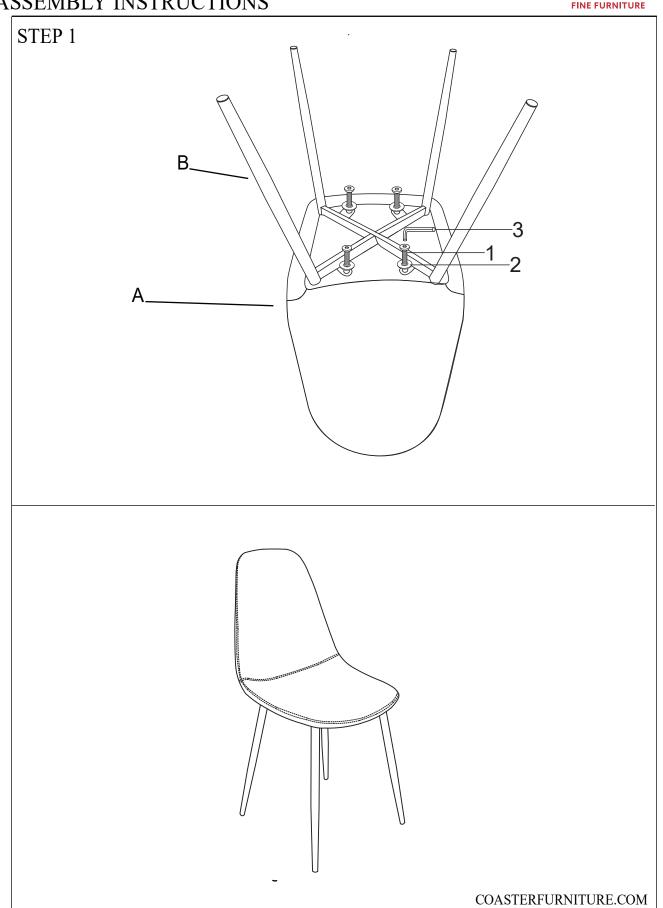

to see that all hardware and parts are present prior to start of assembly.
  Please follow attached instructions in the same sequence as numbered to assure fast & easy assembly.



- 1. Don't attempt to repair or modify parts that are broken or defective. Please contact the store immediately.
- 2. This product is for home use only and not intended for commercial establishments.



| Z  | HARDWARE IDENTIFICATION     |        |      |  |
|----|-----------------------------|--------|------|--|
| NO | DESCRIPTION                 | FIGURE | QTY  |  |
| 1  | BOLT<br>(M6 × 16mm - BLK)   | (1)    | 4PCS |  |
| 2  | FLAT WASHER                 | 0      | 4PCS |  |
| 3  | ALLEN WRENCH<br>( M5 - BLK) |        | 1PC  |  |

#### NOTE:

Quantities shown are for one chair.

### ASSEMBLY INSTRUCTIONS





## ASSEMBLY INSTRUCTIONS





COASTERFURNITURE.COM