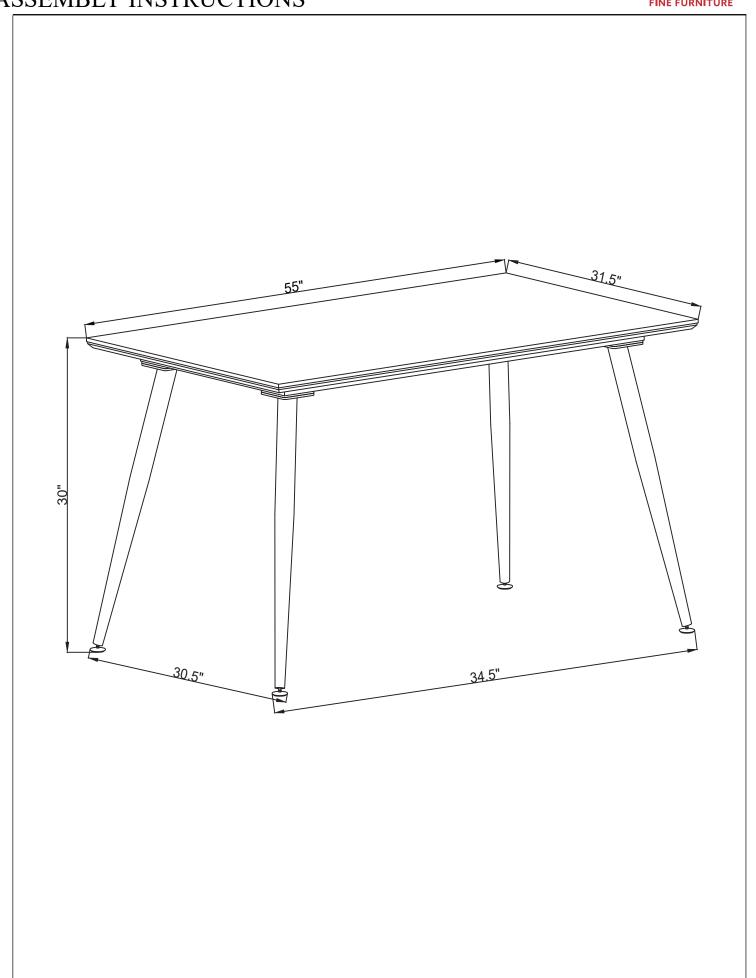

to assure fast & easy assembly.



#### WARNING!

- 1. Don't attempt to repair or modify parts that are broken or defective. Please contact the store immediately.
- 2. This product is for home use only and not intended for commercial establishments.

#### ASSEMBLY TIME

#### 5 MINUTES

B1: TOP

A

TOP



B2:BASE

В

LEG

| Z  | HARDWARE IDENTIFICATION    |        |       |  |
|----|----------------------------|--------|-------|--|
| NO | DESCRIPTION                | FIGURE | QTY   |  |
| 1  | BOLT<br>(M8 × 12mm - BLK)  | 9      | 16PCS |  |
| 2  | FLAT WASHER                |        | 16PCS |  |
| 3  | ALLEN WRENCH<br>(M5 - BLK) |        | 1PC   |  |

#### NOTE:

Hardware pack is located in 108531B2

4PCS

### ASSEMBLY INSTRUCTIONS







## ASSEMBLY INSTRUCTIONS



COASTERFURNITURE.COM





# ASSEMBLY INSTRUCTIONS COASTER FINE FURNITURE



108532 SIDE CHAIR

#### ASSEMBLY INSTRUCTIONS



#### ASSEMBLY TIPS:

- 1. Remove hardware from box and sort by size.
- Please check to see that all hardware and parts are present prior to start of assembly.
  Please follow attached instructions in the same sequence as numbered to assure fast & easy assembly.



- 1. Don't attempt to repair or modify parts that are broken or defective. Please contact the store immediately.
- 2. This product is for home use only and not intended for commercial establishments.



| Z  | HARDWARE IDENTIFICATION     |        |      |  |
|----|-----------------------------|--------|------|--|
| NO | DESCRIPTION                 | FIGURE | QTY  |  |
| 1  | BOLT<br>(M6 × 16mm - BLK)   | (1)    | 4PCS |  |
| 2