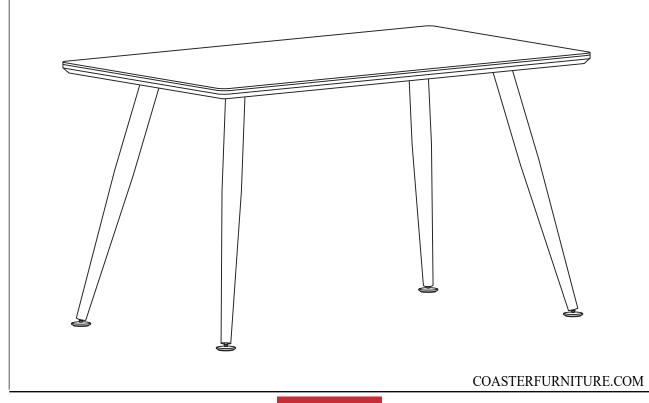

tached instructions in the same sequence as numbered to assure fast & easy assembly.



#### WARNING!

- 1. Don't attempt to repair or modify parts that are broken or defective. Please contact the store immediately.
- 2. This product is for home use only and not intended for commercial establishments.

#### ASSEMBLY TIME

#### 5 MINUTES

B1: TOP

A

TOP



B2:BASE

В

LEG

| Z  | HARDWARE IDENTIFICATION    |        |       |  |
|----|----------------------------|--------|-------|--|
| NO | DESCRIPTION                | FIGURE | QTY   |  |
| 1  | BOLT<br>(M8 × 12mm - BLK)  | 9      | 16PCS |  |
| 2  | FLAT WASHER                |        | 16PCS |  |
| 3  | ALLEN WRENCH<br>(M5 - BLK) |        | 1PC   |  |

#### NOTE:

Hardware pack is located in 108531B2

4PCS

### ASSEMBLY INSTRUCTIONS







## ASSEMBLY INSTRUCTIONS



COASTERFURNITURE.COM





# ASSEMBLY INSTRUCTIONS COASTER FINE FURNITURE



108532 SIDE CHAIR

#### ASSEMBLY INSTRUCTIONS



#### ASSEMBLY TIPS:

- 1. Remove hardware from box and sort by size.
- Please check to see that all hardware and parts are present prior to start of assembly.
  Please follow attached instructions in the same sequence as numbered to assure fast & easy assembly.



- 1. Don't attempt to repair or modify parts that are broken or defective. Please contact the store immediately.
- 2. This product is for home use only and not intended for commercial establishments.



| Z  | HARDWARE IDENTIFICATION     |        |      |  |
|----|-----------------------------|--------|------|--|
| NO | DESCRIPTION                 | FIGURE | QTY  |  |
| 1  | BO