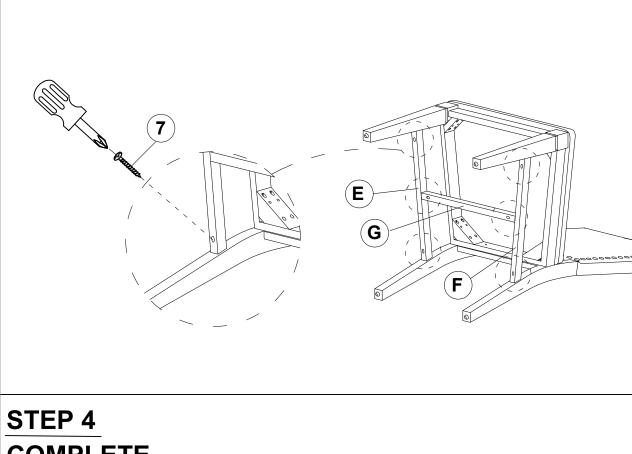

------------------------|----|-------|
| 2 | MEDIUM BOLT<br>(Ø1/4" x 2" - RBW)    |                                         | 4PCS  | 6 | ALLEN WRENCH<br>(4MM - RBW)             |    | 1PC   |
| 3 | SHORT BOLT<br>(Ø1/4" x 1-1/2" - RBW) |                                         | 2PCS  | 7 | PAN HEAD SCREW<br>(#8MM x 1-1/2" - RBW) | () | 6PCS  |
| 4 | LOCK WASHER<br>(Ø1/4" - RBW)         | $\bigcirc$                              | 10PCS |   |                                         |    |       |

#### NOTE:

Quantities shown are for one chair. Phillips head screw driver is required in the assembly process; however, manufacturer does not provide this item.

# ITEM: 108542 ASSEMBLY INSTRUCTIONS



STEP 1



# COMPLETE 00000000000 PAGE 4 OF 4

## ITEM:108542 **ASSEMBLY INSTRUCTIONS STEP 3**











# ASSEMBLY INSTRUCTIONS COASTER FINE FURNITURE



Fine Furniture for every stage of life



REVISION 0: 02/26/2025

PAGE 1 OF 3

## ITEM: 108543 ASSEMBLY INSTRUCTIONS



#### **ASSEMBLY TIPS:**

- 1. Remove hardware from box and sort by size.
- 2. Please check to see that all hardware and parts are present prior to start of assembly.
- 3. Please follow attached instructions in the same sequence as numbered to assure fast & easy assembly.

# $\triangle$

#### WARNING!

1. Don't attempt to repair or modify parts that are broken or defective. Please contact the store immediately.

2. This product is for home use only and not intended for commercial establishments.



# ITEM:108543 COASTER **ASSEMBLY INSTRUCTIONS** FINE FURNITURE STEP 1 3 B 2 1 4 Â B STEP 2 **4** 1 2 B C 3 V **STEP 3