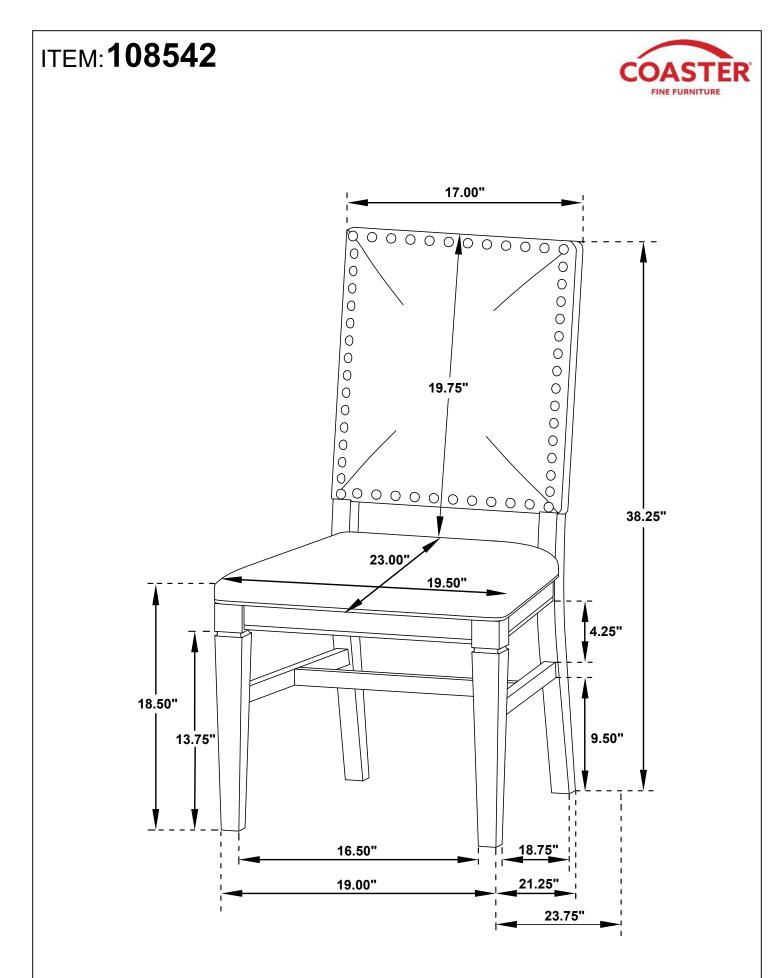

## ITEM: 108542 ASSEMBLY INSTRUCTIONS

#### NOTE:

Quantities shown are for one chair. Phillips head screw driver is required in the assembly process; however, manufacturer does not provide this item.