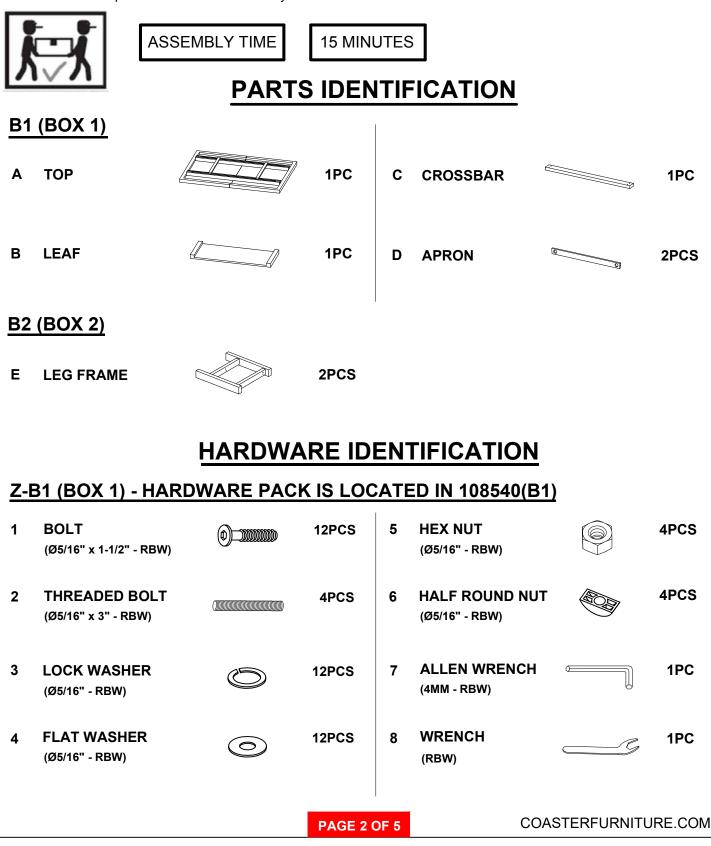

## ITEM: 108540(B1&B2) ASSEMBLY INSTRUCTIONS

#### **ASSEMBLY TIPS:**

- 1. Remove hardware from box and sort by size.
- 2. Please check to see that all hardware and parts are present prior to start of assembly.
- 3. Please follow attached instructions in the same sequence as numbered to assure fast & easy assembly.