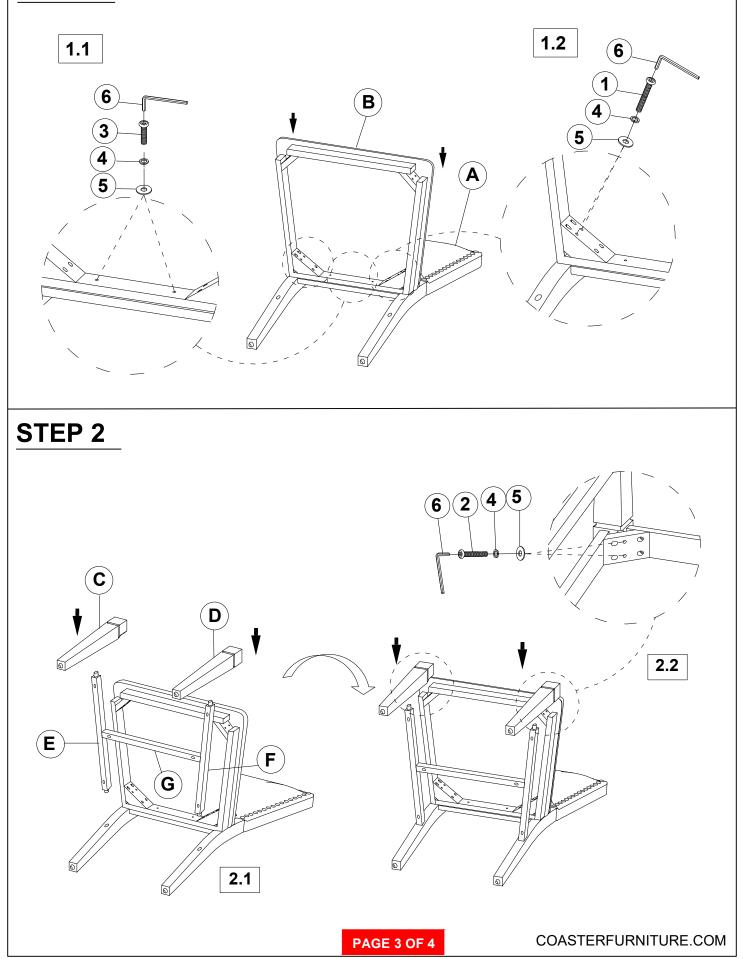

# ITEM: 108542 ASSEMBLY INSTRUCTIONS

STEP 1

## ITEM:108542 **ASSEMBLY INSTRUCTIONS STEP 3**