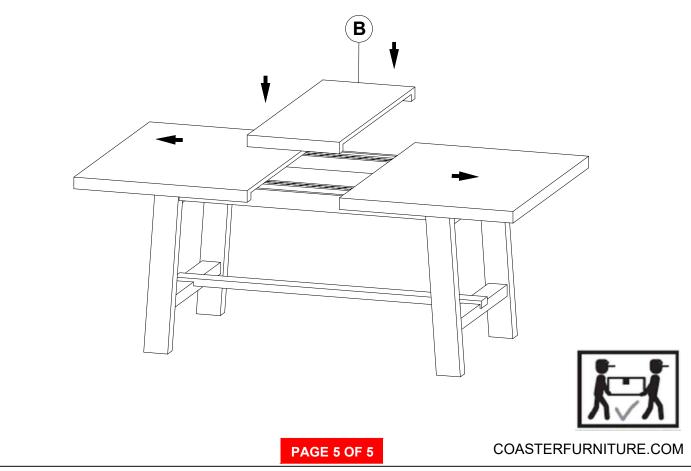

# ITEM: 108540(B1&B2) ASSEMBLY INSTRUCTIONS

## STEP 7 COMPLETE

Note: Dimension tolerance ±5%