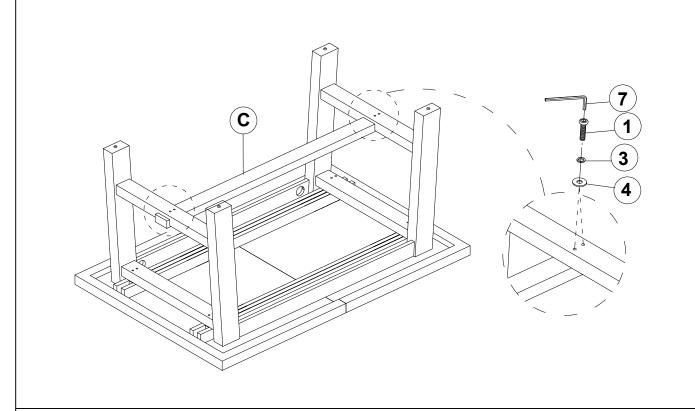

# ASSEMBLY INSTRUCTIONS COASTER FINE FURNITURE



Fine Furniture for every stage of life

# 108540 (B1&B2) *Dining Table*

REVISION 0: 02/26/2025

PAGE 1 OF 5

## ITEM: 108540(B1&B2) ASSEMBLY INSTRUCTIONS



#### **ASSEMBLY TIPS:**

- 1. Remove hardware from box and sort by size.
- 2. Please check to see that all hardware and parts are present prior to start of assembly.
- 3. Please follow attached instructions in the same sequence as numbered to assure fast & easy assembly.



#### WARNING!

1. Don't attempt to repair or modify parts that are broken or defective. Please contact the store immediately.

2. This product is for home use only and not intended for commercial establishments.







PAGE 4 OF 5

# ITEM: 108540(B1&B2) ASSEMBLY INSTRUCTIONS



## STEP 6



## STEP 7 COMPLETE





Note: Dimension tolerance ±5%



# ASSEMBLY INSTRUCTIONS COASTER FINE FURNITURE



Fine Furniture for every stage of life



REVISION 0: 02/26/2025

PAGE 1 OF 4

## ITEM: 108542 ASSEMBLY INSTRUCTIONS



#### **ASSEMBLY TIPS:**

- 1. Remove hardware from box and sort by size.
- 2. Please check to see that all hardware and parts are present prior to start of assembly.
- 3. Please follow attached instructions in the same sequence as numbered to assure fast & easy assembly.



#### WARNING!

1. Don't attempt to repair or modify parts that are broken or defective. Please contact the store immediately.

2. This product is for home use only and not intended for commercial establishments.





| Α | BACK FRAME                 |       | 1PC | E LEFT SIDE STRETCHER