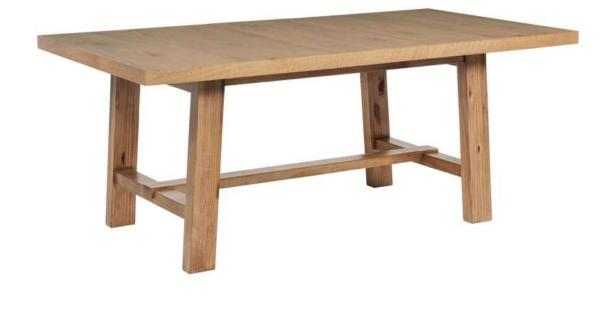

# 108540 (B1&B2) *Dining Table*

REVISION 0: 02/26/2025

PAGE 1 OF 5

## ITEM: 108540(B1&B2) ASSEMBLY INSTRUCTIONS