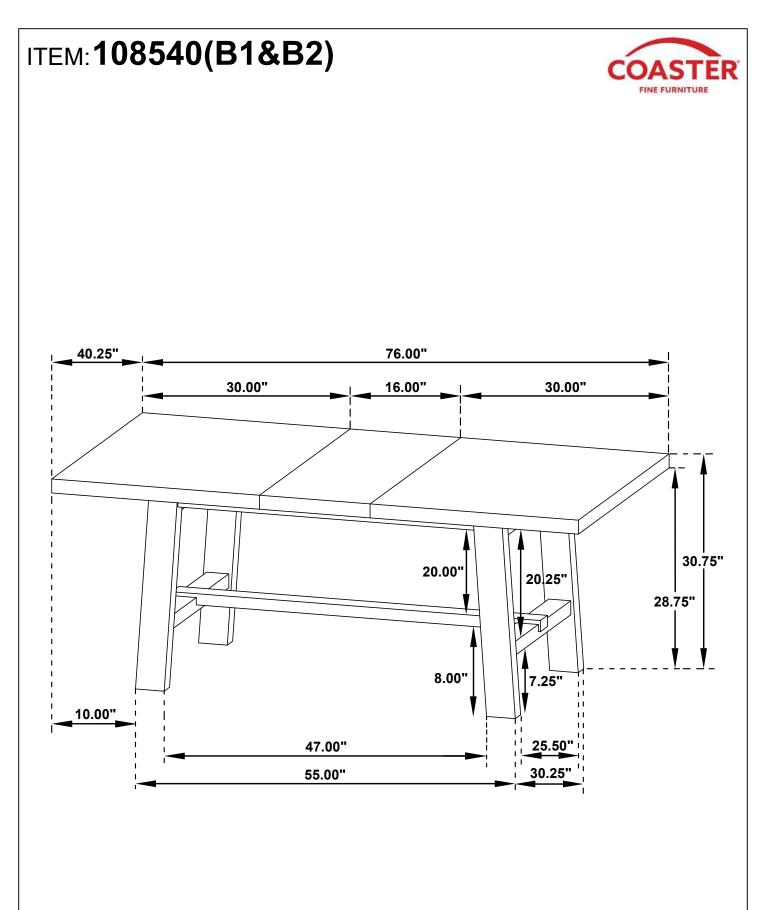

# ASSEMBLY INSTRUCTIONS COASTER FINE FURNITURE



Fine Furniture for every stage of life

# 108540 (B1&B2) *Dining Table*

REVISION 0: 02/26/2025

PAGE 1 OF 5

## ITEM: 108540(B1&B2) ASSEMBLY INSTRUCTIONS



#### **ASSEMBLY TIPS:**

- 1. Remove hardware from box and sort by size.
- 2. Please check to see that all hardware and parts are present prior to start of assembly.
- 3. Please follow attached instructions in the same sequence as numbered to assure fast & easy assembly.



#### WARNING!

1. Don't attempt to repair or modify parts that are broken or defective. Please contact the store immediately.

2. This product is for home use only and not intended for commercial establishments.







PAGE 4 OF 5

# ITEM: 108540(B1&B2) ASSEMBLY INSTRUCTIONS



## STEP 6



## STEP 7 COMPLETE





Note: Dimension tolerance ±5%



# ASSEMBLY INSTRUCTIONS COASTER FINE FURNITURE



Fine Furniture for every stage of life



REVISION 0: 02/26/2025

PAGE 1 OF 4

## ITEM: 108542 ASSEMBLY INSTRUCTIONS



#### **ASSEMBLY TIPS:**

- 1. Remove hardware from box and sort by size.
- 2. Please check to see that all hardware and parts are present prior to start of assembly.
- 3. Please follow attached instructions in the same sequence as numbered to assure fast & easy assembly.



#### WARNING!

1. Don't attempt to repair or modify parts that are broken or defective. Please contact the store immediately.

2. This product is for home use only and not intended for commercial establishments.





| Α | BACK FRAME                 |       | 1PC | E LEFT SIDE STRETCHER                        |
|---|--