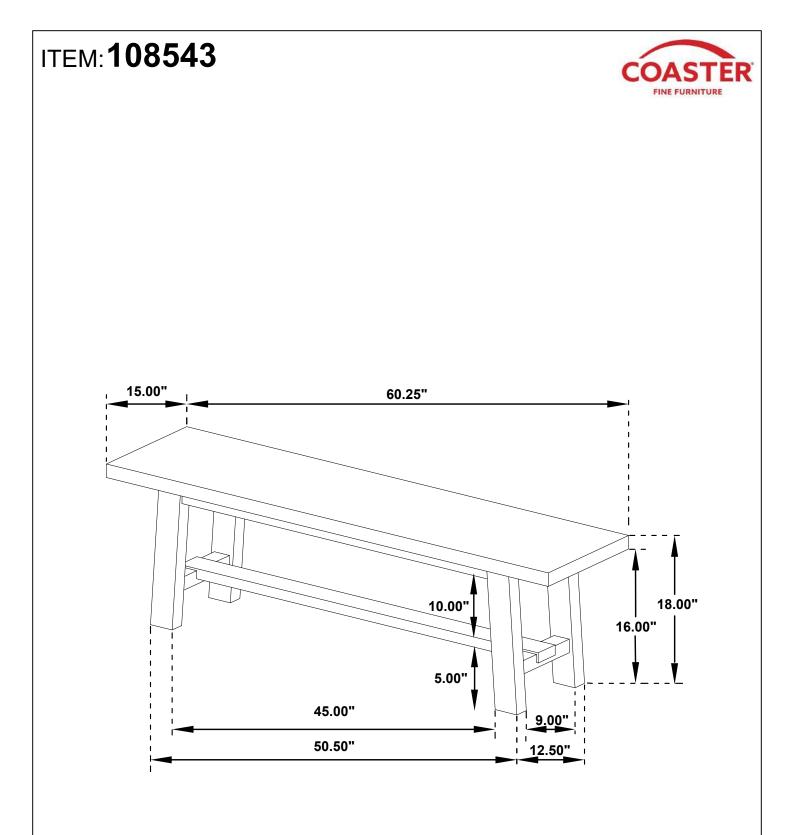

## ITEM: 108543 ASSEMBLY INSTRUCTIONS

# ITEM:108543 COASTER **ASSEMBLY INSTRUCTIONS** FINE FURNITURE STEP 1 3 B 2 1 4 Â B STEP 2 **4** 1 2 B C 3 V **STEP 3** COMPLETE

Note: Dimension tolerance ±5%