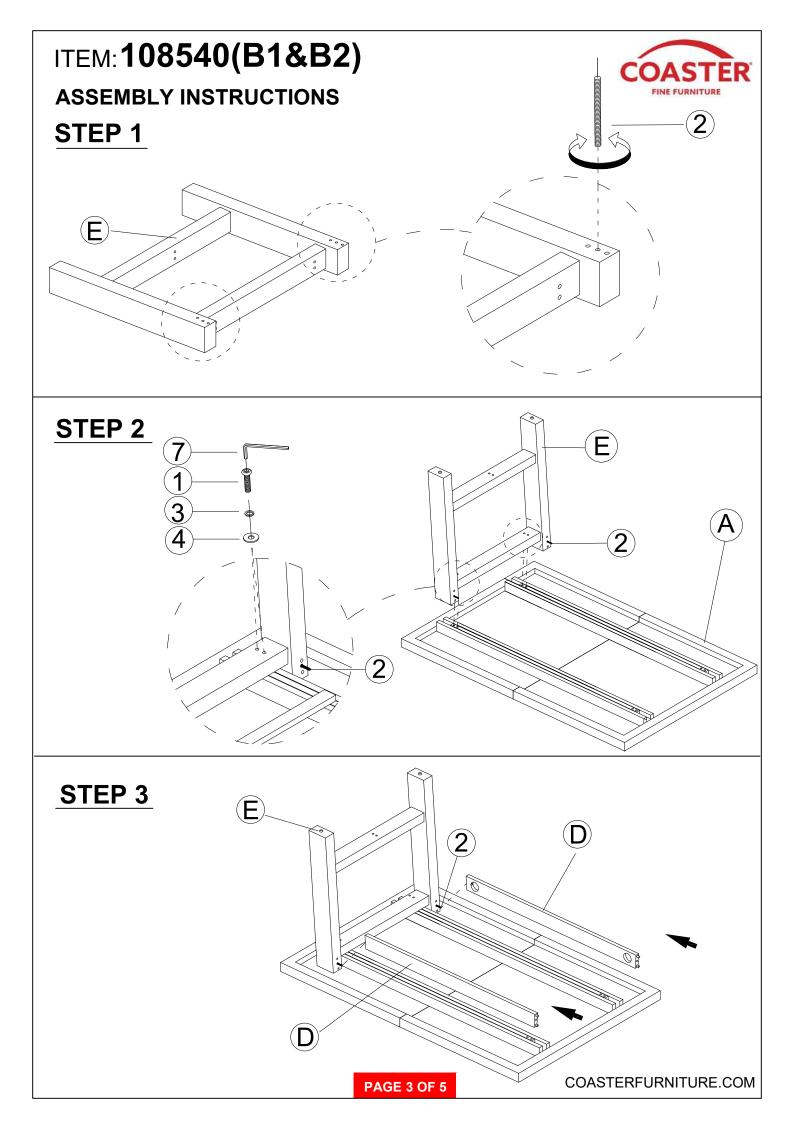

## ITEM: 108540(B1&B2) ASSEMBLY INSTRUCTIONS

#### **ASSEMBLY TIPS:**

- 1. Remove hardware from box and sort by size.
- 2. Please check to see that all hardware and parts are present prior to start of assembly.
- 3. Please follow attached instructions in the same sequence as numbered to assure fast & easy assembly.