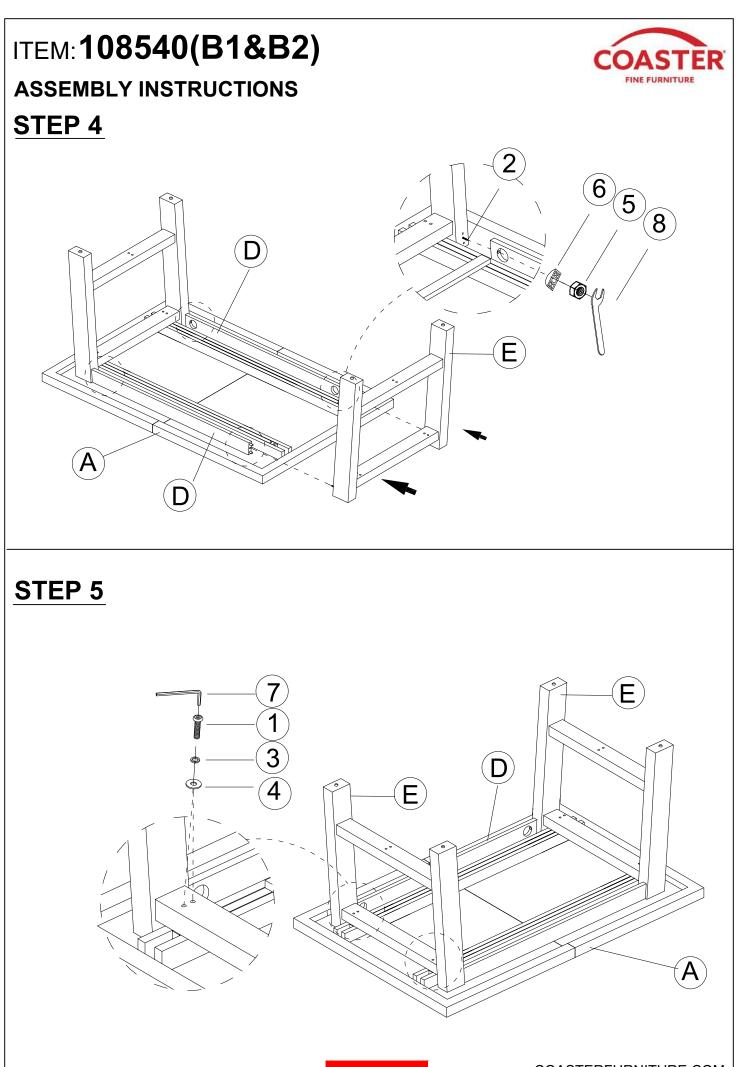

PAGE 4 OF 5

# ITEM: 108540(B1&B2) ASSEMBLY INSTRUCTIONS

## STEP 6

## STEP 7 COMPLETE

Note: Dimension tolerance ±5%