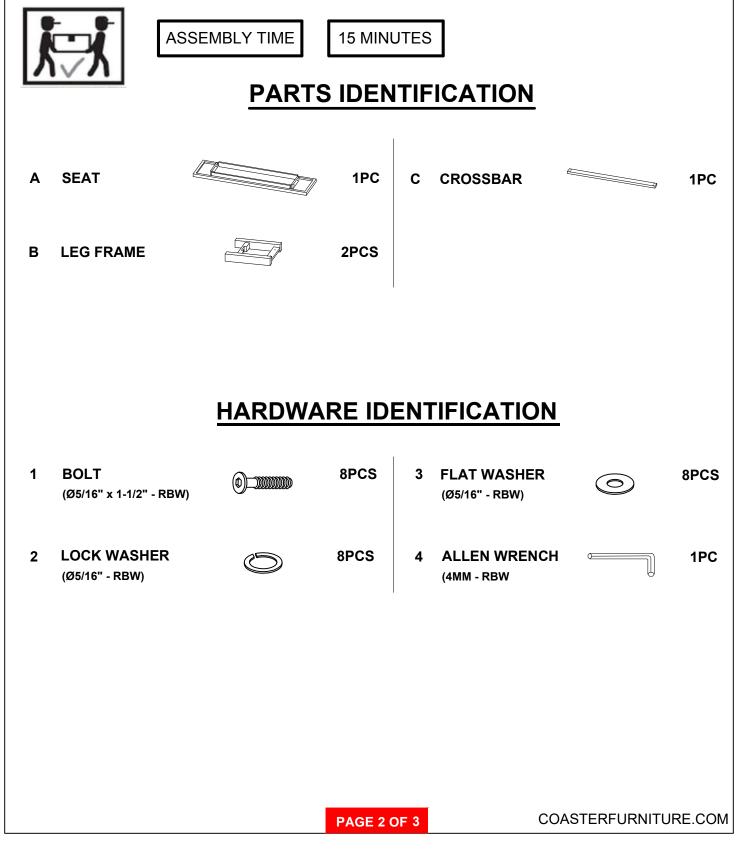

## ITEM: 108543 ASSEMBLY INSTRUCTIONS

#### **ASSEMBLY TIPS:**

- 1. Remove hardware from box and sort by size.
- 2. Please check to see that all hardware and parts are present prior to start of assembly.
- 3. Please follow attached instructions in the same sequence as numbered to assure fast & easy assembly.