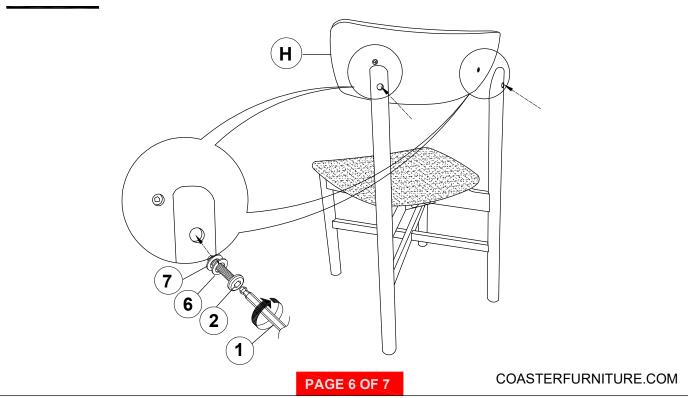

-----------------------------------|------------|-------|
| 2 | BOLT 1<br>(M6 x 25MM - RBW)        |            | 2PCS  |
| 3 | BOLT 2<br>(M6 x 35MM - RBW)        |            | 8PCS  |
| 4 | BOLT 3<br>(M6 x 50MM - RBW)        |            | 4PCS  |
| 5 | BOLT 4<br>(M6 x 60MM - RBW)        |            | 4PCS  |
| 6 | LOCK WASHER<br>(1/4" - BLK)        |            | 18PCS |
| 7 | FLAT WASHER<br>(M6 x 13MM - RBW)   | $\bigcirc$ | 18PCS |
| 8 | HEX BOLT<br>(M7 x 20MM - RBW)      |            | 1PC   |
| 9 | WOOD PLUG<br>(Ø14.5 x 9MM)         | $\bigcirc$ | 2PCS  |

#### NOTE :

Phillips head screw driver is required in the assembly process; However, manufacturer not provide this item. Quantities shown are for one chair.



### STEP 1



### STEP 2





### STEP 3





### STEP 5



STEP 6





### STEP 7



### STEP 8 COMPLETE







Note : Dimension tolerance ±5%