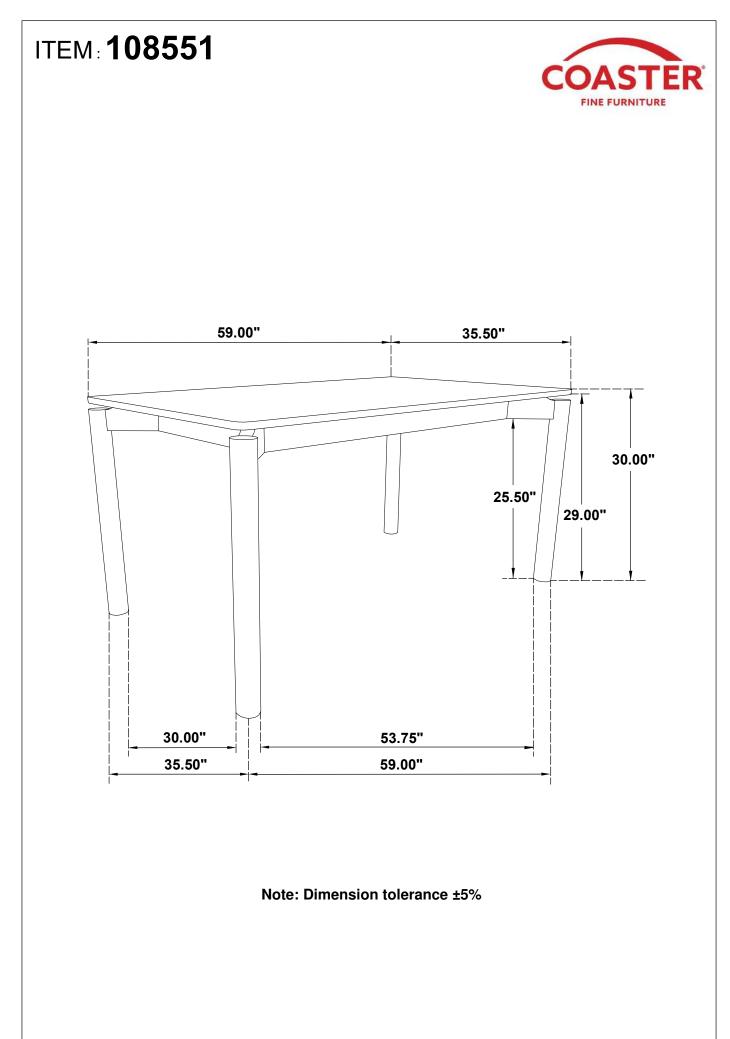

he store immediately.
- 2. This product is for home use only and not intended for commercial establishments.





### **PARTS IDENTIFICATION**

1PC

TOP



LEG



4PCS

### HARDWARE IDENTIFICATION

| 1 | ALLEN WRENCH<br>(12.8MM - RBW)         |            | 1PC   |
|---|----------------------------------------|------------|-------|
| 2 | BOLT<br>(M6 x 90MM - SR)               |            | 8PCS  |
| 3 | HEX BOLT SCREW<br>(M6.5 x 70MM - SR)   |            | 8PCS  |
| 4 | LOCK WASHER<br>(1/4" - BLK)            |            | 16PCS |
| 5 | SMALL FLAT WASHER<br>(M6 X 13MM - RBW) | $\bigcirc$ | 8PCS  |
| 6 | BIG FLAT WASHER<br>(5/16" - RBW)       | $\bigcirc$ | 8PCS  |





### STEP 1

ATTENTION! PLEASE REMOVE ALL SCREWS & WOOD BLOCKS BEFORE ASSEMBLE.



### STEP 2



### STEP 3 COMPLETE









# ASSEMBLY INSTRUCTIONS COASTER FINE FURNITURE



Fine Furniture for every stage of life



REVISION 0: 07/08/2024

PAGE 1 OF 7



#### **ASSEMBLY TIPS :**

- 1. Remove hardware from box and sort by size.
- 2. Please check to see that all hardware and parts are present prior to start of assembly.
- 3. Please follow attached instruction in the same sequence as numbered to assure fast & easy assembly.



#### **ATTENTION / WARNING !**

- 1. Don't attempt to repair or modify parts that are broken or defective.Please contact the store immediately.
- 2. This product is for home use only and not intended for commercial establishments.



ASSEMBLY TIME 20 MINUTES

 PARTS IDENTIFICATION

| Α | UPPER LEG FRAME  | C A WAL  | 1PC |
|---|------------------|----------|-----|
| В | LOWER LEG FRAME