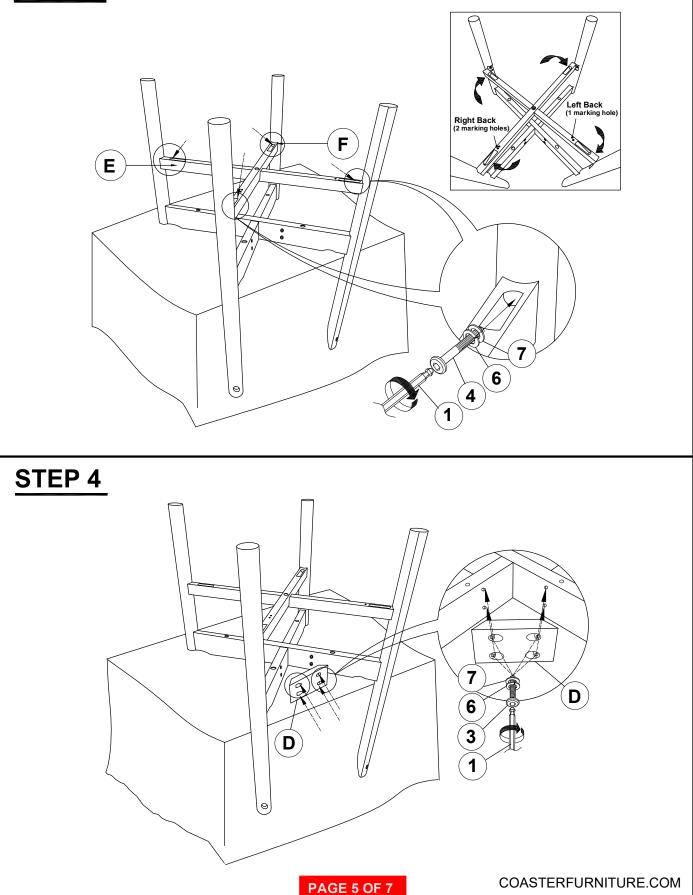

| 1PC   |
|---|------------------------------------|------------|-------|
| 2 | BOLT 1<br>(M6 x 25MM - RBW)        |            | 2PCS  |
| 3 | BOLT 2<br>(M6 x 35MM - RBW)        |            | 8PCS  |
| 4 | BOLT 3<br>(M6 x 50MM - RBW)        |            | 4PCS  |
| 5 | BOLT 4<br>(M6 x 60MM - RBW)        |            | 4PCS  |
| 6 | LOCK WASHER<br>(1/4" - BLK)        |            | 18PCS |
| 7 | FLAT WASHER<br>(M6 x 13MM - RBW)   | $\bigcirc$ | 18PCS |
| 8 | HEX BOLT<br>(M7 x 20MM - RBW)      |            | 1PC   |
| 9 | WOOD PLUG<br>(Ø14.5 x 9MM)         | $\bigcirc$ | 2PCS  |

#### NOTE :

Phillips head screw driver is required in the assembly process; However, manufacturer not provide this item. Quantities shown are for one chair.



### STEP 1



### STEP 2





### STEP 3





### STEP 5



STEP 6





### STEP 7



### STEP 8 COMPLETE







Note : Dimension tolerance ±5%