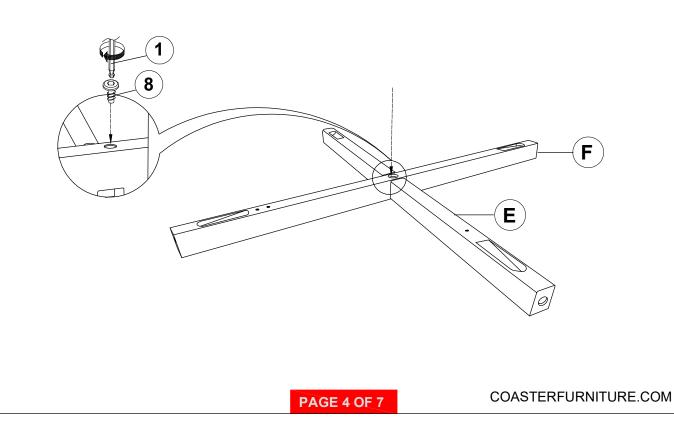

110MM - BLK) |            | 1PC   |
|---|------------------------------------|------------|-------|
| 2 | BOLT 1<br>(M6 x 25MM - RBW)        |            | 2PCS  |
| 3 | BOLT 2<br>(M6 x 35MM - RBW)        |            | 8PCS  |
| 4 | BOLT 3<br>(M6 x 50MM - RBW)        |            | 4PCS  |
| 5 | BOLT 4<br>(M6 x 60MM - RBW)        |            | 4PCS  |
| 6 | LOCK WASHER<br>(1/4" - BLK)        |            | 18PCS |
| 7 | FLAT WASHER<br>(M6 x 13MM - RBW)   | $\bigcirc$ | 18PCS |
| 8 | HEX BOLT<br>(M7 x 20MM - RBW)      |            | 1PC   |
| 9 | WOOD PLUG<br>(Ø14.5 x 9MM)         | $\bigcirc$ | 2PCS  |

#### NOTE :

Phillips head screw driver is required in the assembly process; However, manufacturer not provide this item. Quantities shown are for one chair.



### STEP 1



### STEP 2





### STEP 3





### STEP 5



STEP 6





### STEP 7



### STEP 8 COMPLETE







Note : Dimension tolerance ±5%