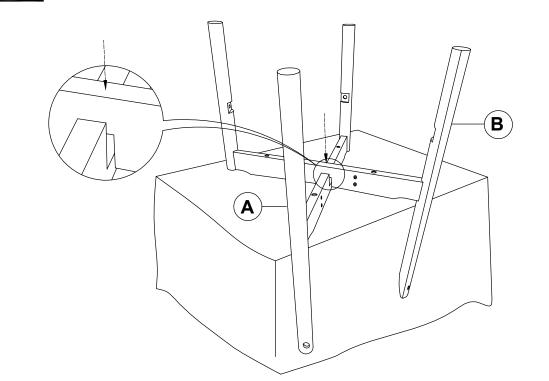

ENCH<br>(M4 x 110MM - BLK) |            | 1PC   |
|---|------------------------------------|------------|-------|
| 2 | BOLT 1<br>(M6 x 25MM - RBW)        |            | 2PCS  |
| 3 | BOLT 2<br>(M6 x 35MM - RBW)        |            | 8PCS  |
| 4 | BOLT 3<br>(M6 x 50MM - RBW)        |            | 4PCS  |
| 5 | BOLT 4<br>(M6 x 60MM - RBW)        |            | 4PCS  |
| 6 | LOCK WASHER<br>(1/4" - BLK)        |            | 18PCS |
| 7 | FLAT WASHER<br>(M6 x 13MM - RBW)   | $\bigcirc$ | 18PCS |
| 8 | HEX BOLT<br>(M7 x 20MM - RBW)      |            | 1PC   |
| 9 | WOOD PLUG<br>(Ø14.5 x 9MM)         | $\bigcirc$ | 2PCS  |

#### NOTE :

Phillips head screw driver is required in the assembly process; However, manufacturer not provide this item. Quantities shown are for one chair.



### STEP 1



### STEP 2





### STEP 3





### STEP 5



STEP 6





### STEP 7



### STEP 8 COMPLETE







Note : Dimension tolerance ±5%