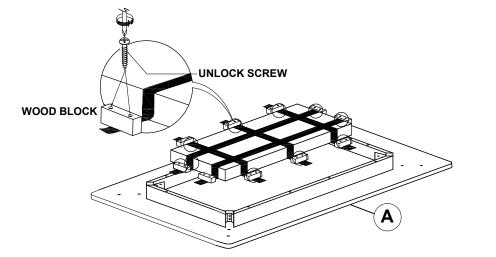

are broken or defective.Please contact the store immediately.
- 2. This product is for home use only and not intended for commercial establishments.





### **PARTS IDENTIFICATION**

1PC

TOP



LEG



4PCS

### HARDWARE IDENTIFICATION

| 1 | ALLEN WRENCH<br>(12.8MM - RBW)         |            | 1PC   |
|---|----------------------------------------|------------|-------|
| 2 | BOLT<br>(M6 x 90MM - SR)               |            | 8PCS  |
| 3 | HEX BOLT SCREW<br>(M6.5 x 70MM - SR)   |            | 8PCS  |
| 4 | LOCK WASHER<br>(1/4" - BLK)            |            | 16PCS |
| 5 | SMALL FLAT WASHER<br>(M6 X 13MM - RBW) | $\bigcirc$ | 8PCS  |
| 6 | BIG FLAT WASHER<br>(5/16" - RBW)       | $\bigcirc$ | 8PCS  |





### STEP 1

ATTENTION! PLEASE REMOVE ALL SCREWS & WOOD BLOCKS BEFORE ASSEMBLE.



### STEP 2



### STEP 3 COMPLETE









# ASSEMBLY INSTRUCTIONS COASTER FINE FURNITURE



Fine Furniture for every stage of life



REVISION 0: 07/08/2024

PAGE 1 OF 7



#### **ASSEMBLY TIPS :**

- 1. Remove hardware from box and sort by size.
- 2. Please check to see that all hardware and parts are present prior to start of assembly.
- 3. Please follow attached instruction in the same sequence as numbered to assure fast & easy assembly.



#### **ATTENTION / WARNING !**

- 1. Don't attempt to repair or modify parts that are broken or defective.Please contact the store immediately.
- 2. This product is for home use only and not intended for commercial establishments.



ASSEMBLY TIME 20 MINUTES

 PARTS IDENTIFICATION

| Α | UPPER LEG FRAME  | C A WAL  | 1PC |
|---|------------------|