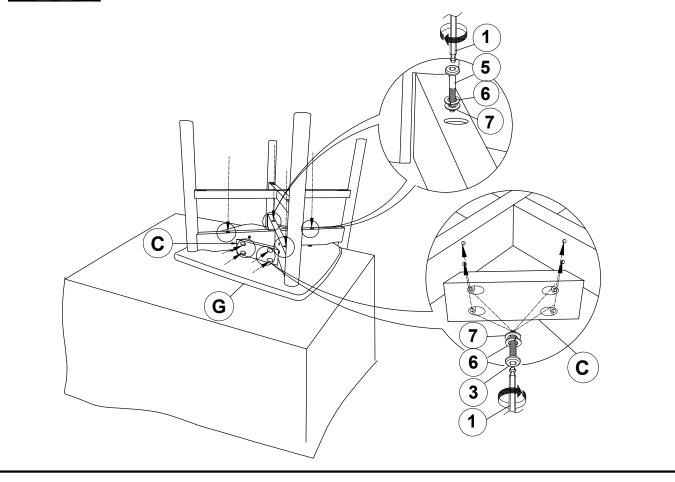

|
|---|------------------------------------|------------|-------|
| 2 | BOLT 1<br>(M6 x 25MM - RBW)        |            | 2PCS  |
| 3 | BOLT 2<br>(M6 x 35MM - RBW)        |            | 8PCS  |
| 4 | BOLT 3<br>(M6 x 50MM - RBW)        |            | 4PCS  |
| 5 | BOLT 4<br>(M6 x 60MM - RBW)        |            | 4PCS  |
| 6 | LOCK WASHER<br>(1/4" - BLK)        |            | 18PCS |
| 7 | FLAT WASHER<br>(M6 x 13MM - RBW)   | $\bigcirc$ | 18PCS |
| 8 | HEX BOLT<br>(M7 x 20MM - RBW)      |            | 1PC   |
| 9 | WOOD PLUG<br>(Ø14.5 x 9MM)         | $\bigcirc$ | 2PCS  |

#### NOTE :

Phillips head screw driver is required in the assembly process; However, manufacturer not provide this item. Quantities shown are for one chair.



### STEP 1



### STEP 2





### STEP 3





### STEP 5



STEP 6





### STEP 7



### STEP 8 COMPLETE







Note : Dimension tolerance ±5%