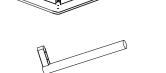

# ASSEMBLY INSTRUCTIONS COASTER FINE FURNITURE



Fine Furniture for every stage of life



REVISION 0: 07/08/2024

PAGE 1 OF 3

# ITEM : 108551

### **ASSEMBLY INSTRUCTIONS**

#### **ASSEMBLY TIPS :**

- 1. Remove hardware from box and sort by size.
- 2. Please check to see that all hardware and parts are present prior to start of assembly.
- 3. Please follow attached instructions in the same sequence as numbered to assure fast & easy assembly.



Α

В

#### WARNING !

- 1. Don't attempt to repair or modify parts that are broken or defective.Please contact the store immediately.
- 2. This product is for home use only and not intended for commercial establishments.





### **PARTS IDENTIFICATION**

1PC

TOP



LEG



4PCS

### HARDWARE IDENTIFICATION

| 1 | ALLEN WRENCH<br>(12.8MM - RBW)         |            | 1PC   |
|---|----------------------------------------|------------|-------|
| 2 | BOLT<br>(M6 x 90MM - SR)               |            | 8PCS  |
| 3 | HEX BOLT SCREW<br>(M6.5 x 70MM - SR)   |            | 8PCS  |
| 4 | LOCK WASHER<br>(1/4" - BLK)            |            | 16PCS |
| 5 | SMALL FLAT WASHER<br>(M6 X 13MM - RBW) | $\bigcirc$ | 8PCS  |
| 6 | BIG FLAT WASHER<br>(5/16" - RBW)       | $\bigcirc$ | 8PCS  |





### STEP 1

ATTENTION! PLEASE REMOVE ALL SCREWS & WOOD BLOCKS BEFORE ASSEMBLE.



### STEP 2



### STEP 3 COMPLETE









# ASSEMBLY INSTRUCTIONS COASTER FINE FURNITURE



Fine Furniture for every stage of life



REVISION 0: 07/08/2024

PAGE 1 OF 7



#### **ASSEMBLY TIPS :**