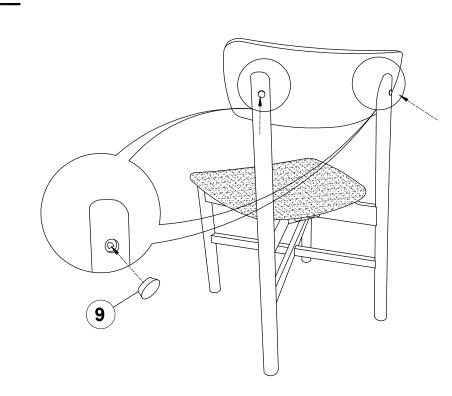

### **HARDWARE IDENTIFICATION**

| 1 | ALLEN WRENCH<br>(M4 x 110MM - BLK) |            | 1PC   |
|---|------------------------------------|------------|-------|
| 2 | BOLT 1<br>(M6 x 25MM - RBW)        |            | 2PCS  |
| 3 | BOLT 2<br>(M6 x 35MM - RBW)        |            | 8PCS  |
| 4 | BOLT 3<br>(M6 x 50MM - RBW)        |            | 4PCS  |
| 5 | BOLT 4<br>(M6 x 60MM - RBW)        |            | 4PCS  |
| 6 | LOCK WASHER<br>(1/4" - BLK)        |            | 18PCS |
| 7 | FLAT WASHER<br>(M6 x 13MM - RBW)   | $\bigcirc$ | 18PCS |
| 8 | HEX BOLT<br>(M7 x 20MM - RBW)      |            | 1PC   |
| 9 | WOOD PLUG<br>(Ø14.5 x 9MM)         | $\bigcirc$ | 2PCS  |

#### NOTE :

Phillips head screw driver is required in the assembly process; However, manufacturer not provide this item. Quantities shown are for one chair.