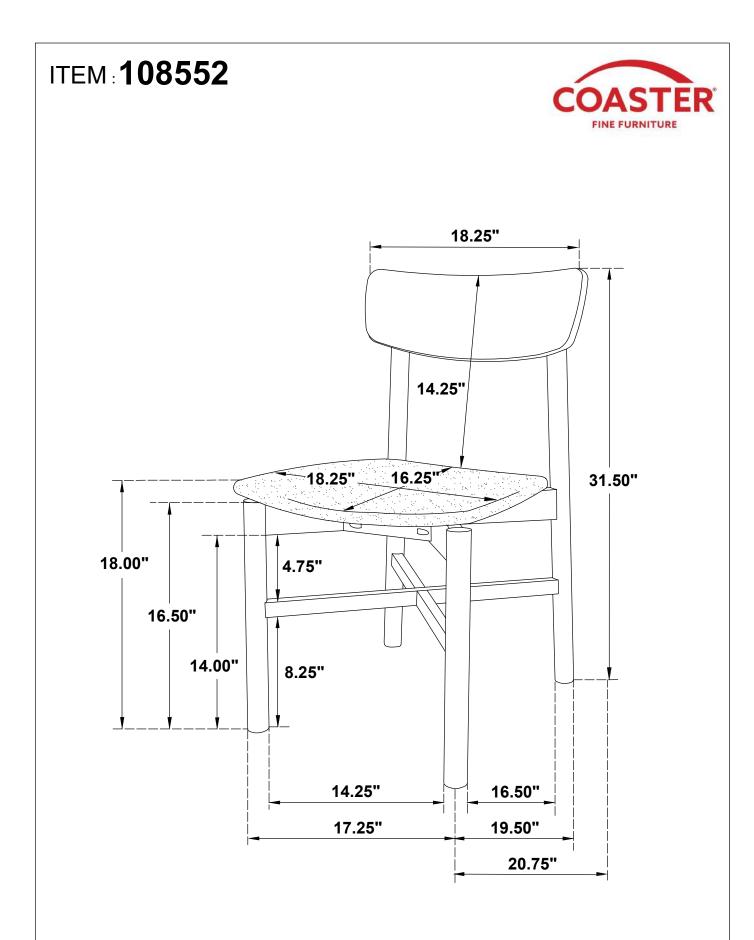

-----|-------|
| 2 | BOLT 1<br>(M6 x 25MM - RBW)        |            | 2PCS  |
| 3 | BOLT 2<br>(M6 x 35MM - RBW)        |            | 8PCS  |
| 4 | BOLT 3<br>(M6 x 50MM - RBW)        |            | 4PCS  |
| 5 | BOLT 4<br>(M6 x 60MM - RBW)        |            | 4PCS  |
| 6 | LOCK WASHER<br>(1/4" - BLK)        |            | 18PCS |
| 7 | FLAT WASHER<br>(M6 x 13MM - RBW)   | $\bigcirc$ | 18PCS |
| 8 | HEX BOLT<br>(M7 x 20MM - RBW)      |            | 1PC   |
| 9 | WOOD PLUG<br>(Ø14.5 x 9MM)         | $\bigcirc$ | 2PCS  |

#### NOTE :

Phillips head screw driver is required in the assembly process; However, manufacturer not provide this item. Quantities shown are for one chair.



### STEP 1



### STEP 2





### STEP 3





### STEP 5



STEP 6





### STEP 7



### STEP 8 COMPLETE







Note : Dimension tolerance ±5%