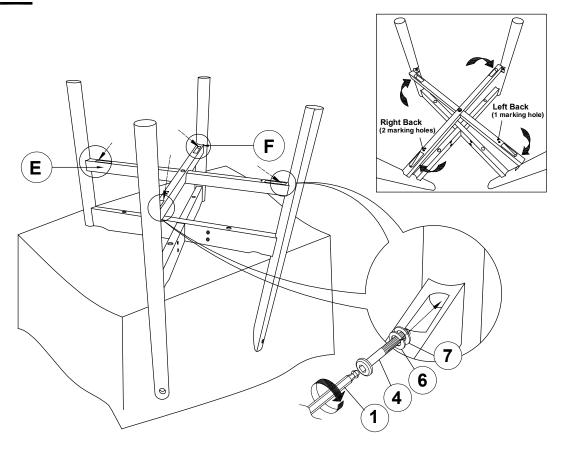

ALLEN WRENCH<br>(M4 x 110MM - BLK) | 1PC   |
|---|------------------------------------|-------|
| 2 | BOLT 1<br>(M6 x 25MM - RBW)        | 2PCS  |
| 3 | BOLT 2<br>(M6 x 35MM - RBW)        | 8PCS  |
| 4 | BOLT 3<br>(M6 x 50MM - RBW)        | 4PCS  |
| 5 | BOLT 4<br>(M6 x 60MM - RBW)        | 4PCS  |
| 6 | LOCK WASHER<br>(1/4" - BLK)        | 18PCS |
| 7 | FLAT WASHER<br>(M6 x 13MM - RBW)   | 18PCS |
| 8 | HEX BOLT<br>(M7 x 20MM - RBW)      | 1PC   |
| 9 | WOOD PLUG<br>(Ø14.5 x 9MM)         | 2PCS  |

#### NOTE:

Phillips head screw driver is required in the assembly process; However, manufacturer not provide this item. Quantities shown are for one chair.

## **ASSEMBLY INSTRUCTIONS**

## COASTER\*

## STEP 1



## STEP 2



PAGE 4 OF 7

### **ASSEMBLY INSTRUCTIONS**

# COASTER

## STEP 3



## STEP 4



PAGE 5 OF 7

### **ASSEMBLY INSTRUCTIONS**

## COASTER

## STEP 5



## STEP 6



## **ASSEMBLY INSTRUCTIONS**

## COASTER

## STEP 7



## STEP 8 COMPLETE









Note: Dimension tolerance ±5%