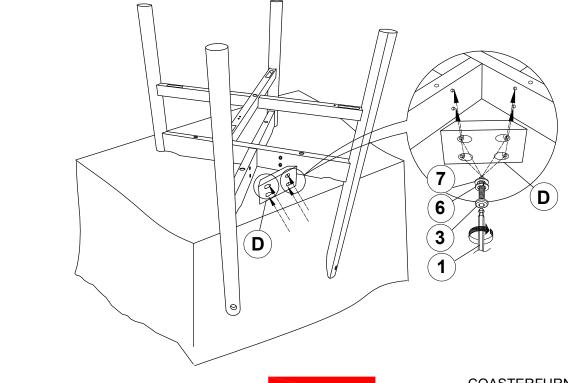

<br>(M4 x 110MM - BLK) | 1PC   |
|---|------------------------------------|-------|
| 2 | BOLT 1<br>(M6 x 25MM - RBW)        | 2PCS  |
| 3 | BOLT 2<br>(M6 x 35MM - RBW)        | 8PCS  |
| 4 | BOLT 3<br>(M6 x 50MM - RBW)        | 4PCS  |
| 5 | BOLT 4<br>(M6 x 60MM - RBW)        | 4PCS  |
| 6 | LOCK WASHER<br>(1/4" - BLK)        | 18PCS |
| 7 | FLAT WASHER<br>(M6 x 13MM - RBW)   | 18PCS |
| 8 | HEX BOLT<br>(M7 x 20MM - RBW)      | 1PC   |
| 9 | WOOD PLUG<br>(Ø14.5 x 9MM)         | 2PCS  |

#### NOTE:

Phillips head screw driver is required in the assembly process; However, manufacturer not provide this item. Quantities shown are for one chair.

## **ASSEMBLY INSTRUCTIONS**

## COASTER\*

## STEP 1



## STEP 2



PAGE 4 OF 7

### **ASSEMBLY INSTRUCTIONS**

# COASTER

## STEP 3



## STEP 4



PAGE 5 OF 7

### **ASSEMBLY INSTRUCTIONS**

## COASTER

## STEP 5



## STEP 6



## **ASSEMBLY INSTRUCTIONS**

## COASTER

## STEP 7



## STEP 8 COMPLETE









Note: Dimension tolerance ±5%