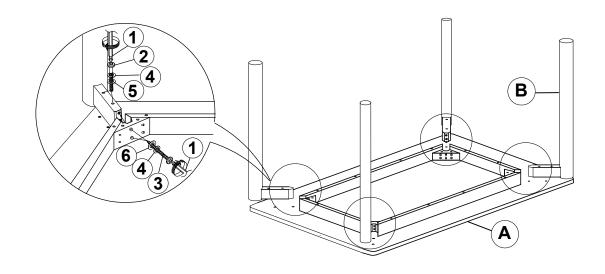

## STEP 1

ATTENTION! PLEASE REMOVE ALL SCREWS & WOOD BLOCKS BEFORE ASSEMBLE.

## STEP 2

## STEP 3 COMPLETE

Note: Dimension tolerance ±5%