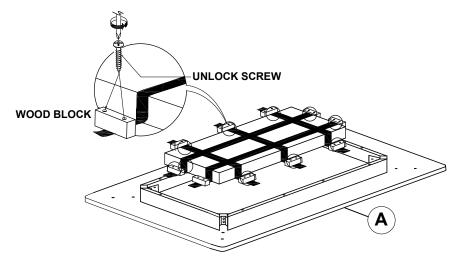

1. Don't attempt to repair or modify parts that are broken or defective. Please contact the store immediately.
- 2. This product is for home use only and not intended for commercial establishments.



ASSEMBLY TIME



## PARTS IDENTIFICATION

A TOP



1PC

B LEG



4PCS

### HARDWARE IDENTIFICATION

| 1 | ALLEN WRENCH<br>(12.8MM - RBW)         | 1PC   |
|---|----------------------------------------|-------|
| 2 | BOLT<br>(M6 x 90MM - SR)               | 8PCS  |
| 3 | HEX BOLT SCREW<br>(M6.5 x 70MM - SR)   | 8PCS  |
| 4 | LOCK WASHER<br>(1/4" - BLK)            | 16PCS |
| 5 | SMALL FLAT WASHER<br>(M6 X 13MM - RBW) | 8PCS  |
| 6 | BIG FLAT WASHER<br>(5/16" - RBW)       | 8PCS  |

### **ASSEMBLY INSTRUCTIONS**



## STEP 1

ATTENTION! PLEASE REMOVE ALL SCREWS & WOOD BLOCKS BEFORE ASSEMBLE.



## STEP 2



## STEP 3 COMPLETE









Note: Dimension tolerance ±5%



## ASSEMBLY INSTRUCTIONS COASTER FINE FURNITURE



Fine Furniture for every stage of life

108562 Side Chair

REVISION 0: 07/08/2024

**PAGE 1 OF 7** 

#### **ASSEMBLY INSTRUCTIONS**



#### **ASSEMBLY TIPS:**

- 1. Remove hardware from box and sort by size.
- 2. Please check to see that all hardware and parts are present prior to start of assembly.
- 3. Please follow attached instruction in the same sequence as numbered to assure fast & easy assembly.



#### ATTENTION / WARNING!

- 1. Don't attempt to repair or modify parts that are broken or defective. Please contact the store immediately.
- 2. This product is for home use only and not intended for commercial establishments.



ASSEMBLY TIME

20 MINUTES

## PART