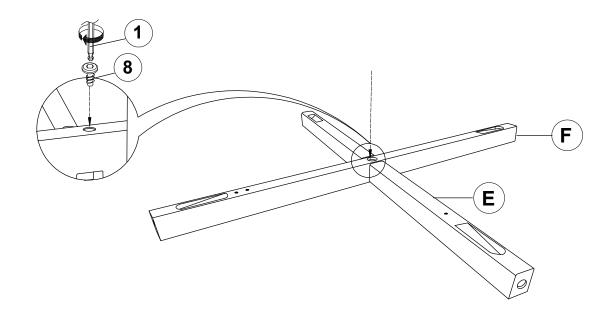

d for commercial establishments.

### HARDWARE IDENTIFICATION

| 1 | ALLEN WRENCH<br>(M4 x 110MM - BLK) | 1PC   |
|---|------------------------------------|-------|
| 2 | BOLT 1<br>(M6 x 25MM - RBW)        | 2PCS  |
| 3 | BOLT 2<br>(M6 x 35MM - RBW)        | 8PCS  |
| 4 | BOLT 3<br>(M6 x 50MM - RBW)        | 4PCS  |
| 5 | BOLT 4<br>(M6 x 60MM - RBW)        | 4PCS  |
| 6 | LOCK WASHER<br>(1/4" - BLK)        | 18PCS |
| 7 | FLAT WASHER<br>(M6 x 13MM - RBW)   | 18PCS |
| 8 | HEX BOLT<br>(M7 x 20MM - RBW)      | 1PC   |
| 9 | WOOD PLUG<br>(Ø14.5 x 9MM)         | 2PCS  |

#### NOTE:

Phillips head screw driver is required in the assembly process; However, manufacturer not provide this item. Quantities shown are for one chair.

## **ASSEMBLY INSTRUCTIONS**

## COASTER\*

## STEP 1



## STEP 2



PAGE 4 OF 7

### **ASSEMBLY INSTRUCTIONS**

# COASTER

## STEP 3



## STEP 4



PAGE 5 OF 7

### **ASSEMBLY INSTRUCTIONS**

## COASTER

## STEP 5



## STEP 6



## **ASSEMBLY INSTRUCTIONS**

## COASTER

## STEP 7



## STEP 8 COMPLETE









Note: Dimension tolerance ±5%