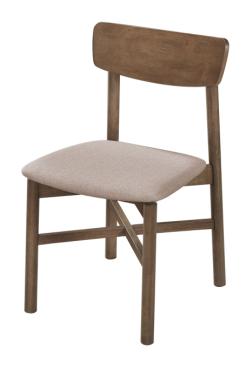

## ASSEMBLY INSTRUCTIONS COASTER FINE FURNITURE

Fine Furniture for every stage of life

108562 Side Chair

REVISION 0: 07/08/2024

**PAGE 1 OF 7** 

## PARTS IDENTIFICATION

| Α | UPPER LEG FRAME  | O Parking. | 1PC |
|---|------------------|------------|-----|
| В | LOWER LEG FRAME  |            | 1PC |
| С | LONG WOOD CLEAT  |            | 1PC |
| D | SHORT WOOD CLEAT |            | 1PC |
| E | UPPER STRETCHER  | 5          | 1PC |
| F | LOWER STRETCHER  | R          | 1PC |
| G | SEAT CUSHION     |            | 1PC |
| Н | BACKREST         |            | 1PC |