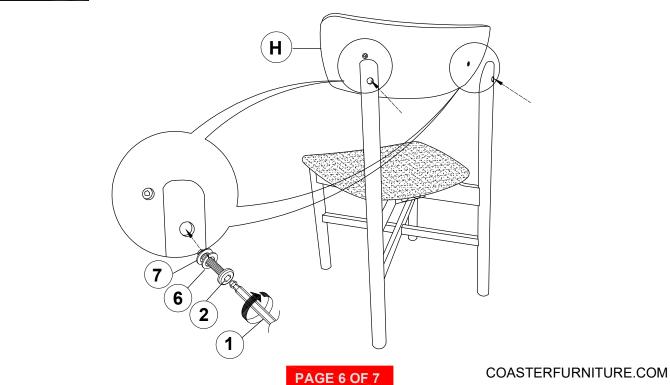

|
| 2 | BOLT 1<br>(M6 x 25MM - RBW)        | 2PCS  |
| 3 | BOLT 2<br>(M6 x 35MM - RBW)        | 8PCS  |
| 4 | BOLT 3<br>(M6 x 50MM - RBW)        | 4PCS  |
| 5 | BOLT 4<br>(M6 x 60MM - RBW)        | 4PCS  |
| 6 | LOCK WASHER<br>(1/4" - BLK)        | 18PCS |
| 7 | FLAT WASHER<br>(M6 x 13MM - RBW)   | 18PCS |
| 8 | HEX BOLT<br>(M7 x 20MM - RBW)      | 1PC   |
| 9 | WOOD PLUG<br>(Ø14.5 x 9MM)         | 2PCS  |

#### NOTE:

Phillips head screw driver is required in the assembly process; However, manufacturer not provide this item. Quantities shown are for one chair.

## **ASSEMBLY INSTRUCTIONS**

## COASTER\*

## STEP 1



## STEP 2



PAGE 4 OF 7

### **ASSEMBLY INSTRUCTIONS**

# COASTER

## STEP 3



## STEP 4



PAGE 5 OF 7

### **ASSEMBLY INSTRUCTIONS**

## COASTER

## STEP 5



## STEP 6



## **ASSEMBLY INSTRUCTIONS**

## COASTER

## STEP 7



## STEP 8 COMPLETE









Note: Dimension tolerance ±5%