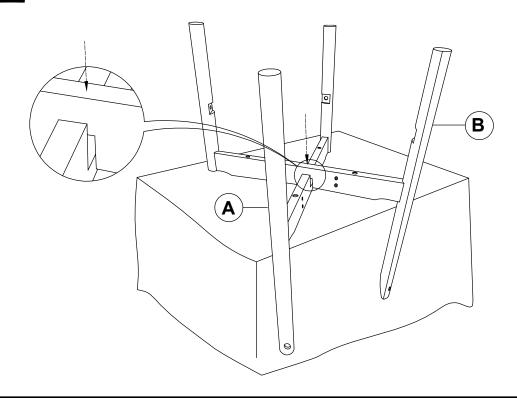

d not intended for commercial establishments.

### HARDWARE IDENTIFICATION

| 1 | ALLEN WRENCH<br>(M4 x 110MM - BLK) | 1PC   |
|---|------------------------------------|-------|
| 2 | BOLT 1<br>(M6 x 25MM - RBW)        | 2PCS  |
| 3 | BOLT 2<br>(M6 x 35MM - RBW)        | 8PCS  |
| 4 | BOLT 3<br>(M6 x 50MM - RBW)        | 4PCS  |
| 5 | BOLT 4<br>(M6 x 60MM - RBW)        | 4PCS  |
| 6 | LOCK WASHER<br>(1/4" - BLK)        | 18PCS |
| 7 | FLAT WASHER<br>(M6 x 13MM - RBW)   | 18PCS |
| 8 | HEX BOLT<br>(M7 x 20MM - RBW)      | 1PC   |
| 9 | WOOD PLUG<br>(Ø14.5 x 9MM)         | 2PCS  |

#### NOTE:

Phillips head screw driver is required in the assembly process; However, manufacturer not provide this item. Quantities shown are for one chair.

## **ASSEMBLY INSTRUCTIONS**

## COASTER\*

## STEP 1



## STEP 2



PAGE 4 OF 7

### **ASSEMBLY INSTRUCTIONS**

# COASTER

## STEP 3



## STEP 4



PAGE 5 OF 7

### **ASSEMBLY INSTRUCTIONS**

## COASTER

## STEP 5



## STEP 6



## **ASSEMBLY INSTRUCTIONS**

## COASTER

## STEP 7



## STEP 8 COMPLETE









Note: Dimension tolerance ±5%