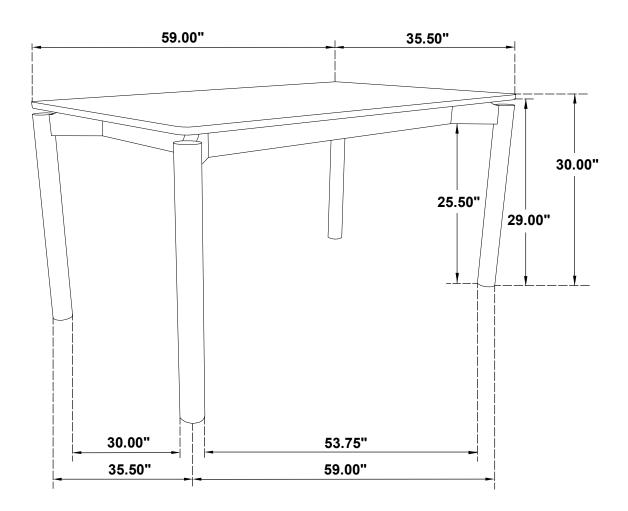

## ASSEMBLY INSTRUCTIONS COASTER FINE FURNITURE

Fine Furniture for every stage of life

108561 Dining Table

REVISION 0: 07/08/2024

PAGE 1 OF 3

## PARTS IDENTIFICATION

A TOP

1PC

B LEG

4PCS

## STEP 3 COMPLETE

Note: Dimension tolerance ±5%