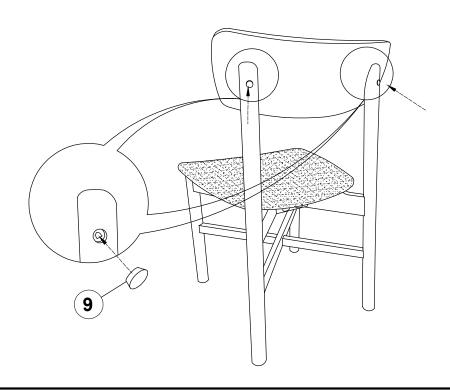

3 | BOLT 2<br>(M6 x 35MM - RBW)        | 8PCS  |
| 4 | BOLT 3<br>(M6 x 50MM - RBW)        | 4PCS  |
| 5 | BOLT 4<br>(M6 x 60MM - RBW)        | 4PCS  |
| 6 | LOCK WASHER<br>(1/4" - BLK)        | 18PCS |
| 7 | FLAT WASHER<br>(M6 x 13MM - RBW)   | 18PCS |
| 8 | HEX BOLT<br>(M7 x 20MM - RBW)      | 1PC   |
| 9 | WOOD PLUG<br>(Ø14.5 x 9MM)         | 2PCS  |

#### NOTE:

Phillips head screw driver is required in the assembly process; However, manufacturer not provide this item. Quantities shown are for one chair.

## **ASSEMBLY INSTRUCTIONS**

## COASTER\*

## STEP 1



## STEP 2



PAGE 4 OF 7

### **ASSEMBLY INSTRUCTIONS**

# COASTER

## STEP 3



## STEP 4



PAGE 5 OF 7

### **ASSEMBLY INSTRUCTIONS**

## COASTER

## STEP 5



## STEP 6



## **ASSEMBLY INSTRUCTIONS**

## COASTER

## STEP 7



## STEP 8 COMPLETE









Note: Dimension tolerance ±5%