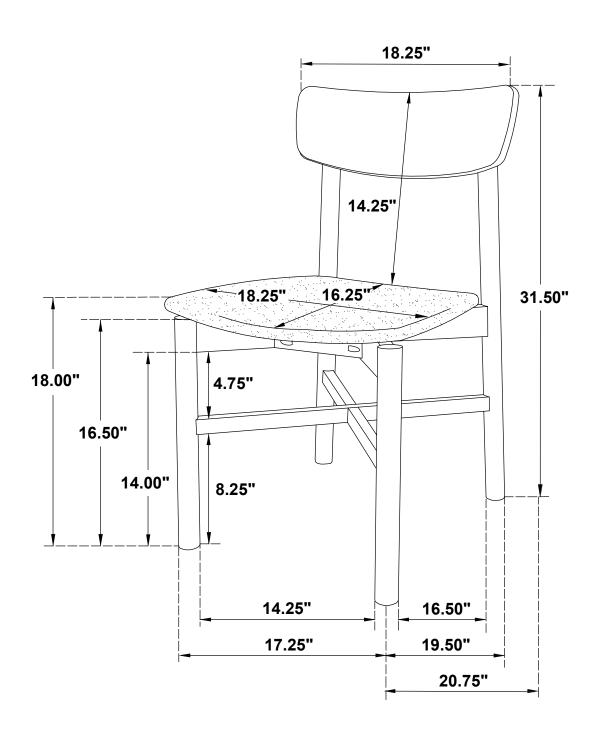

BW)        | 8PCS  |
| 4 | BOLT 3<br>(M6 x 50MM - RBW)        | 4PCS  |
| 5 | BOLT 4<br>(M6 x 60MM - RBW)        | 4PCS  |
| 6 | LOCK WASHER<br>(1/4" - BLK)        | 18PCS |
| 7 | FLAT WASHER<br>(M6 x 13MM - RBW)   | 18PCS |
| 8 | HEX BOLT<br>(M7 x 20MM - RBW)      | 1PC   |
| 9 | WOOD PLUG<br>(Ø14.5 x 9MM)         | 2PCS  |

#### NOTE:

Phillips head screw driver is required in the assembly process; However, manufacturer not provide this item. Quantities shown are for one chair.

## **ASSEMBLY INSTRUCTIONS**

## COASTER\*

## STEP 1



## STEP 2



PAGE 4 OF 7

### **ASSEMBLY INSTRUCTIONS**

# COASTER

## STEP 3



## STEP 4



PAGE 5 OF 7

### **ASSEMBLY INSTRUCTIONS**

## COASTER

## STEP 5



## STEP 6



## **ASSEMBLY INSTRUCTIONS**

## COASTER

## STEP 7



## STEP 8 COMPLETE









Note: Dimension tolerance ±5%