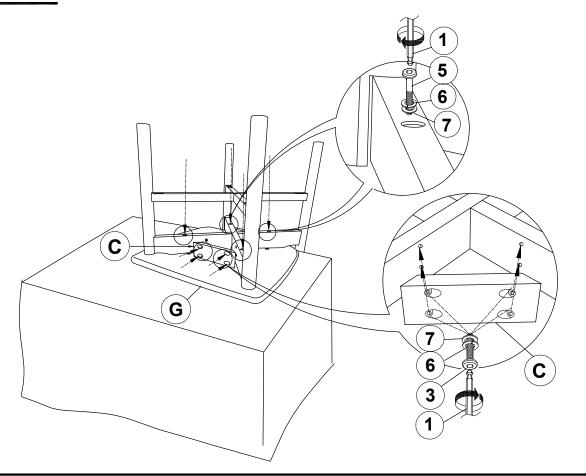

-----|-------|
| 2 | BOLT 1<br>(M6 x 25MM - RBW)        | 2PCS  |
| 3 | BOLT 2<br>(M6 x 35MM - RBW)        | 8PCS  |
| 4 | BOLT 3<br>(M6 x 50MM - RBW)        | 4PCS  |
| 5 | BOLT 4<br>(M6 x 60MM - RBW)        | 4PCS  |
| 6 | LOCK WASHER<br>(1/4" - BLK)        | 18PCS |
| 7 | FLAT WASHER<br>(M6 x 13MM - RBW)   | 18PCS |
| 8 | HEX BOLT<br>(M7 x 20MM - RBW)      | 1PC   |
| 9 | WOOD PLUG<br>(Ø14.5 x 9MM)         | 2PCS  |

#### NOTE:

Phillips head screw driver is required in the assembly process; However, manufacturer not provide this item. Quantities shown are for one chair.

## **ASSEMBLY INSTRUCTIONS**

## COASTER\*

## STEP 1



## STEP 2



PAGE 4 OF 7

### **ASSEMBLY INSTRUCTIONS**

# COASTER

## STEP 3



## STEP 4



PAGE 5 OF 7

### **ASSEMBLY INSTRUCTIONS**

## COASTER

## STEP 5



## STEP 6



## **ASSEMBLY INSTRUCTIONS**

## COASTER

## STEP 7



## STEP 8 COMPLETE









Note: Dimension tolerance ±5%