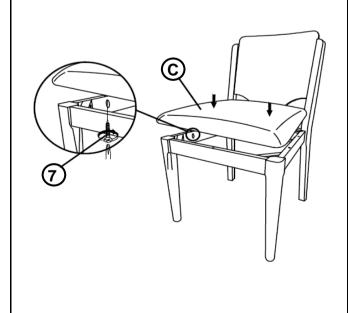

NT LEG    | 2PCS |

### **HARDWARE IDENTIFICATION**

| 1 | ALLEN WRENCH<br>(M4 x 100mm - BLK)  |          | 1PC   |
|---|-------------------------------------|----------|-------|
| 2 | SHORT BOLT<br>(M6 x 40mm - RBW)     |          | 2PCS  |
| 3 | MEDIUM BOLT<br>(M6 x 60mm - RBW)    |          | 4PCS  |
| 4 | LONG BOLT<br>(M6 x 70mm - RBW)      |          | 4PCS  |
| 5 | LOCK WASHER<br>(M6 - RBW)           |          | 10PCS |
| 6 | FLAT WASHER<br>(M6 - RBW)           |          | 10PCS |
| 7 | FLAT HEAD SCREW<br>(M4 x 25mm- RBW) | <b>D</b> | 5PCS  |

### NOTE:

Quantities shown are for one chair.

Phillips head screw driver is required in the assembly process; however, manufacturer does not provide this item.

# COASTER

### **ASSEMBLY INSTRUCTIONS**

## STEP 1



## STEP 2



## STEP 3



# STEP 4 COMPLETE



PAGE 3 OF 3





Note: Dimension tolerance ±5%