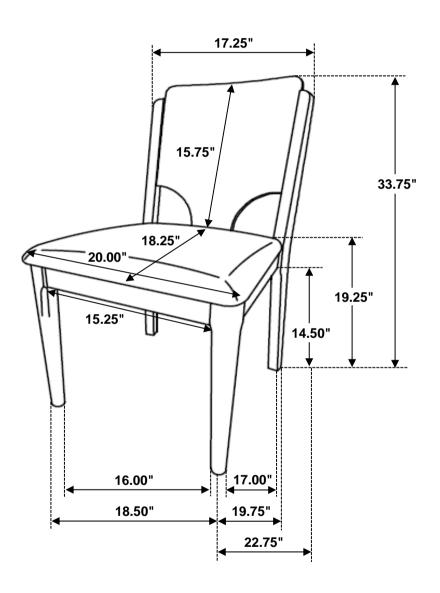

NTIFICATION**

| 1 | ALLEN WRENCH<br>(M4 x 100mm - BLK)  |          | 1PC   |
|---|-------------------------------------|----------|-------|
| 2 | SHORT BOLT<br>(M6 x 40mm - RBW)     |          | 2PCS  |
| 3 | MEDIUM BOLT<br>(M6 x 60mm - RBW)    |          | 4PCS  |
| 4 | LONG BOLT<br>(M6 x 70mm - RBW)      |          | 4PCS  |
| 5 | LOCK WASHER<br>(M6 - RBW)           |          | 10PCS |
| 6 | FLAT WASHER<br>(M6 - RBW)           |          | 10PCS |
| 7 | FLAT HEAD SCREW<br>(M4 x 25mm- RBW) | <b>D</b> | 5PCS  |

### NOTE:

Quantities shown are for one chair.

Phillips head screw driver is required in the assembly process; however, manufacturer does not provide this item.

# COASTER

### **ASSEMBLY INSTRUCTIONS**

## STEP 1



## STEP 2



## STEP 3



# STEP 4 COMPLETE



PAGE 3 OF 3





Note: Dimension tolerance ±5%