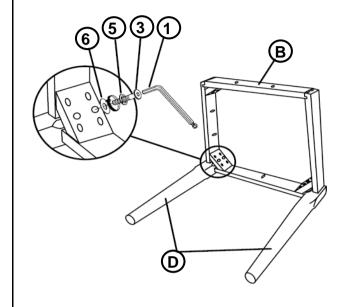

CUSHION | 1PC  |
| D | FRONT LEG    | 2PCS |

### **HARDWARE IDENTIFICATION**

| 1 | ALLEN WRENCH<br>(M4 x 100mm - BLK)  |          | 1PC   |
|---|-------------------------------------|----------|-------|
| 2 | SHORT BOLT<br>(M6 x 40mm - RBW)     |          | 2PCS  |
| 3 | MEDIUM BOLT<br>(M6 x 60mm - RBW)    |          | 4PCS  |
| 4 | LONG BOLT<br>(M6 x 70mm - RBW)      |          | 4PCS  |
| 5 | LOCK WASHER<br>(M6 - RBW)           |          | 10PCS |
| 6 | FLAT WASHER<br>(M6 - RBW)           |          | 10PCS |
| 7 | FLAT HEAD SCREW<br>(M4 x 25mm- RBW) | <b>D</b> | 5PCS  |

### NOTE:

Quantities shown are for one chair.

Phillips head screw driver is required in the assembly process; however, manufacturer does not provide this item.

# COASTER

### **ASSEMBLY INSTRUCTIONS**

## STEP 1



## STEP 2



## STEP 3



# STEP 4 COMPLETE



PAGE 3 OF 3





Note: Dimension tolerance ±5%