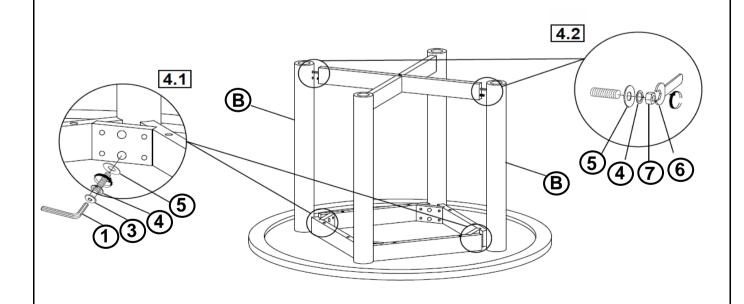

| 8PCS                 |  |  |  |
| 4                       | LOCK WASHER<br>(M8 - RBW)          | 6           | 13PCS                |  |  |  |
| 5                       | FLAT WASHER<br>(M8 - RBW)          |             | 12PCS                |  |  |  |
| 6                       | WRENCH<br>(13mm)                   |             | 1PC                  |  |  |  |
| 7                       | HEX NUT<br>(M8 - RBW)              |             | 4PCS                 |  |  |  |
| 8                       | PLASTIC DOWEL<br>(M8 x 30mm - BLK) |             | 4PCS                 |  |  |  |
|                         |                                    | PAGE 2 OF 5 | COASTERFURNITURE.COM |  |  |  |



# ASSEMBLY INSTRUCTIONS STEP 1



## STEP 2





# ASSEMBLY INSTRUCTIONS STEP 3



## STEP 4



# COASTER

# ASSEMBLY INSTRUCTIONS STEP 5



# STEP 6 COMPLETE









Note: Dimension tolerance ±5%

**COASTERFURNITURE.COM** 



# ASSEMBLY INSTRUCTIONS COASTER FINE FURNITURE



Fine Furniture for every stage of life

PAGE 1 OF 3

108572 Side Chair

REVISION 0: 07/08/2024

COASTERFURNITURE.COM

### **ASSEMBLY INSTRUCTIONS**



### **ASSEMBLY TIPS:**

- 1. Remove hardware from box and sort by size.
- 2. Please check to see that all hardware and parts are present prior to start of assembly.
- 3. Please follow attached instructions in the same sequence as numbered to assure fast & easy assembly.



#### **WARNING!**

- 1. Don't attempt to repair or modify parts that are broken or defective. Please contact the store immediately.
- 2. This product is for home use only and not intended for