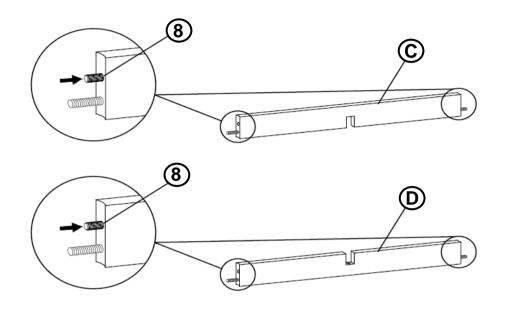

| LONG BOLT<br>(M8 x 70mm - RBW)     |             | 8PCS                 |  |  |  |
| 4                       | LOCK WASHER<br>(M8 - RBW)          | 6           | 13PCS                |  |  |  |
| 5                       | FLAT WASHER<br>(M8 - RBW)          |             | 12PCS                |  |  |  |
| 6                       | WRENCH<br>(13mm)                   |             | 1PC                  |  |  |  |
| 7                       | HEX NUT<br>(M8 - RBW)              |             | 4PCS                 |  |  |  |
| 8                       | PLASTIC DOWEL<br>(M8 x 30mm - BLK) |             | 4PCS                 |  |  |  |
|                         |                                    | PAGE 2 OF 5 | COASTERFURNITURE.COM |  |  |  |



# ASSEMBLY INSTRUCTIONS STEP 1



## STEP 2





# ASSEMBLY INSTRUCTIONS STEP 3



## STEP 4



# COASTER

# ASSEMBLY INSTRUCTIONS STEP 5



# STEP 6 COMPLETE









Note: Dimension tolerance ±5%

**COASTERFURNITURE.COM** 



# ASSEMBLY INSTRUCTIONS COASTER FINE FURNITURE



Fine Furniture for every stage of life

PAGE 1 OF 3

108572 Side Chair

REVISION 0: 07/08/2024

COASTERFURNITURE.COM

### **ASSEMBLY INSTRUCTIONS**



### **ASSEMBLY TIPS:**

- 1. Remove hardware from box and sort by size.
- 2. Please check to see that all hardware and parts are present prior to start of assembly.
- 3. Please follow attached instructions in the same sequence as numbered to assure fast & easy assembly.



#### **WARNING!**

- 1. Don't attempt to repair or modify parts that are broken or defective. Please contact the store immediatel