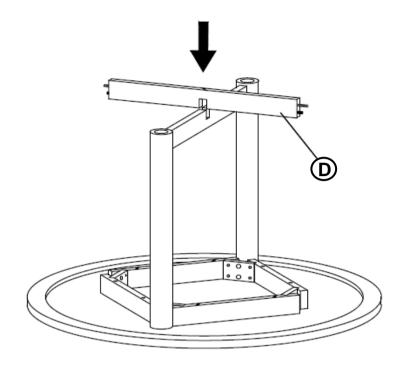

|             | 8PCS                 |  |  |  |
| 4                       | LOCK WASHER<br>(M8 - RBW)          | 6           | 13PCS                |  |  |  |
| 5                       | FLAT WASHER<br>(M8 - RBW)          |             | 12PCS                |  |  |  |
| 6                       | WRENCH<br>(13mm)                   |             | 1PC                  |  |  |  |
| 7                       | HEX NUT<br>(M8 - RBW)              |             | 4PCS                 |  |  |  |
| 8                       | PLASTIC DOWEL<br>(M8 x 30mm - BLK) |             | 4PCS                 |  |  |  |
|                         |                                    | PAGE 2 OF 5 | COASTERFURNITURE.COM |  |  |  |



# ASSEMBLY INSTRUCTIONS STEP 1



## STEP 2





# ASSEMBLY INSTRUCTIONS STEP 3



## STEP 4



# COASTER

# ASSEMBLY INSTRUCTIONS STEP 5



# STEP 6 COMPLETE









Note: Dimension tolerance ±5%

**COASTERFURNITURE.COM** 



# ASSEMBLY INSTRUCTIONS COASTER FINE FURNITURE



Fine Furniture for every stage of life

PAGE 1 OF 3

108572 Side Chair

REVISION 0: 07/08/2024

COASTERFURNITURE.COM

### **ASSEMBLY INSTRUCTIONS**



### **ASSEMBLY TIPS:**

- 1. Remove hardware from box and sort by size.
- 2. Please check to see that all hardware and parts are present prior to start of assembly.
- 3. Please follow attached instructions in the same sequence as numbered to assure fast & easy assembly.



#### **WARNING!**

- 1. Don't attempt to repair or modify parts that are broken or defective. Please contact the store immediately.
- 2. This product is for home use only and not