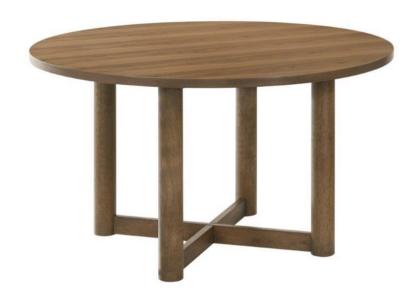

# ASSEMBLY INSTRUCTIONS COASTER FINE FURNITURE



Fine Furniture for every stage of life

# 108570 *Round Dining Table*

PAGE 1 OF 5

COASTERFURNITURE.COM

# COASTER

### **ASSEMBLY INSTRUCTIONS**

### **ASSEMBLY TIPS:**

- 1. Remove hardware from box and sort by size.
- 2. Please check to see that all hardware and parts are present prior to start of assembly.
- 3. Please follow attached instructions in the same sequence as numbered to assure fast & easy assembly.



### **WARNING!**

- 1. Don't attempt to repair or modify parts that are broken or defective. Please contact the store immediately.
- 2. This product is for home use only and not intended for commercial establishments.



ASSEMBLY TIME

20 MINUTES

## **PARTS IDENTIFICATION**

| A                       | ТОР                                |             | 1PC