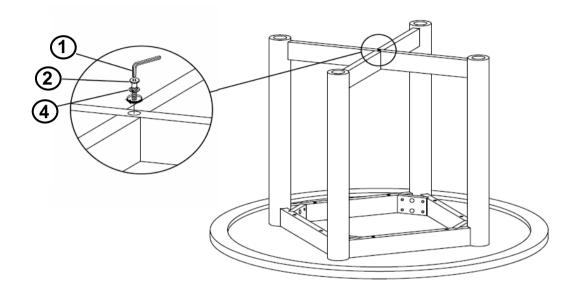

| LOCK WASHER<br>(M8 - RBW)          | 6           | 13PCS                |  |  |  |
| 5                       | FLAT WASHER<br>(M8 - RBW)          |             | 12PCS                |  |  |  |
| 6                       | WRENCH<br>(13mm)                   |             | 1PC                  |  |  |  |
| 7                       | HEX NUT<br>(M8 - RBW)              |             | 4PCS                 |  |  |  |
| 8                       | PLASTIC DOWEL<br>(M8 x 30mm - BLK) |             | 4PCS                 |  |  |  |
|                         |                                    | PAGE 2 OF 5 | COASTERFURNITURE.COM |  |  |  |



# ASSEMBLY INSTRUCTIONS STEP 1



## STEP 2





# ASSEMBLY INSTRUCTIONS STEP 3



## STEP 4



# COASTER

# ASSEMBLY INSTRUCTIONS STEP 5



# STEP 6 COMPLETE









Note: Dimension tolerance ±5%

**COASTERFURNITURE.COM** 



# ASSEMBLY INSTRUCTIONS COASTER FINE FURNITURE



Fine Furniture for every stage of life

PAGE 1 OF 3

108572 Side Chair

REVISION 0: 07/08/2024

COASTERFURNITURE.COM

### **ASSEMBLY INSTRUCTIONS**



### **ASSEMBLY TIPS:**

- 1. Remove hardware from box and sort by size.
- 2. Please check to see that all hardware and parts are present prior to start of assembly.
- 3. Please follow attached instructions in the same sequence as numbered to assure fast & easy assembly.



#### **WARNING!**

- 1. Don't attempt to repair or modify parts that are broken or defective. Please contact the store immediately.
- 2. This product is for home use only and not intended for commercial establishments.



ASSEMBLY TIME