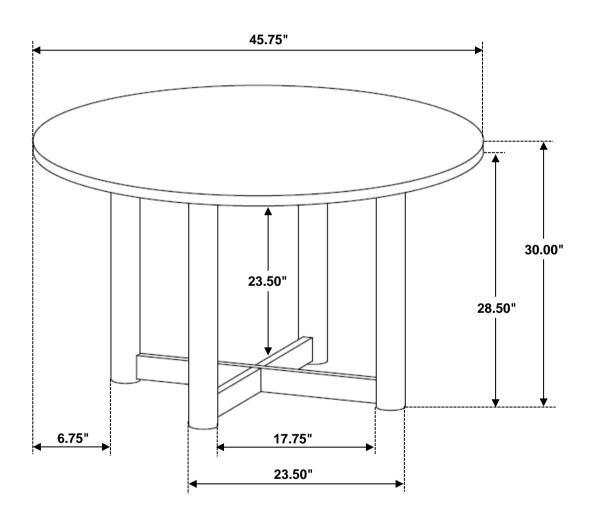

SHER<br>(M8 - RBW)          | 6           | 13PCS                |  |  |  |
| 5                       | FLAT WASHER<br>(M8 - RBW)          |             | 12PCS                |  |  |  |
| 6                       | WRENCH<br>(13mm)                   |             | 1PC                  |  |  |  |
| 7                       | HEX NUT<br>(M8 - RBW)              |             | 4PCS                 |  |  |  |
| 8                       | PLASTIC DOWEL<br>(M8 x 30mm - BLK) |             | 4PCS                 |  |  |  |
|                         |                                    | PAGE 2 OF 5 | COASTERFURNITURE.COM |  |  |  |



# ASSEMBLY INSTRUCTIONS STEP 1



## STEP 2





# ASSEMBLY INSTRUCTIONS STEP 3



## STEP 4



# COASTER

# ASSEMBLY INSTRUCTIONS STEP 5



# STEP 6 COMPLETE









Note: Dimension tolerance ±5%

**COASTERFURNITURE.COM** 



# ASSEMBLY INSTRUCTIONS COASTER FINE FURNITURE



Fine Furniture for every stage of life

PAGE 1 OF 3

108572 Side Chair

REVISION 0: 07/08/2024

COASTERFURNITURE.COM

### **ASSEMBLY INSTRUCTIONS**



### **ASSEMBLY TIPS:**

- 1. Remove hardware from box and sort by size.
- 2. Please check to see that all hardware and parts are present prior to start of assembly.
- 3. Please follow attached instructions in the same sequence as numbered to assure fast & easy assembly.



#### **WARNING!**

- 1. Don't attempt to repair or modify parts that are broken or defective. Please contact the store immediately.
- 2. This product is for home use only and not intended for commercial establishments.



ASSEMBLY TIME

10 MINUTES

## **PARTS IDE