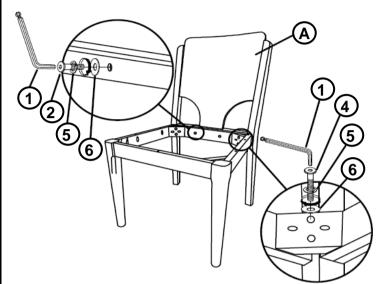

|
| D | FRONT LEG    | 2PCS |

### **HARDWARE IDENTIFICATION**

| 1 | ALLEN WRENCH<br>(M4 x 100mm - BLK)  |          | 1PC   |
|---|-------------------------------------|----------|-------|
| 2 | SHORT BOLT<br>(M6 x 40mm - RBW)     |          | 2PCS  |
| 3 | MEDIUM BOLT<br>(M6 x 60mm - RBW)    |          | 4PCS  |
| 4 | LONG BOLT<br>(M6 x 70mm - RBW)      |          | 4PCS  |
| 5 | LOCK WASHER<br>(M6 - RBW)           |          | 10PCS |
| 6 | FLAT WASHER<br>(M6 - RBW)           |          | 10PCS |
| 7 | FLAT HEAD SCREW<br>(M4 x 25mm- RBW) | <b>D</b> | 5PCS  |

### NOTE:

Quantities shown are for one chair.

Phillips head screw driver is required in the assembly process; however, manufacturer does not provide this item.

# COASTER

### **ASSEMBLY INSTRUCTIONS**

## STEP 1



## STEP 2



## STEP 3



# STEP 4 COMPLETE



PAGE 3 OF 3





Note: Dimension tolerance ±5%