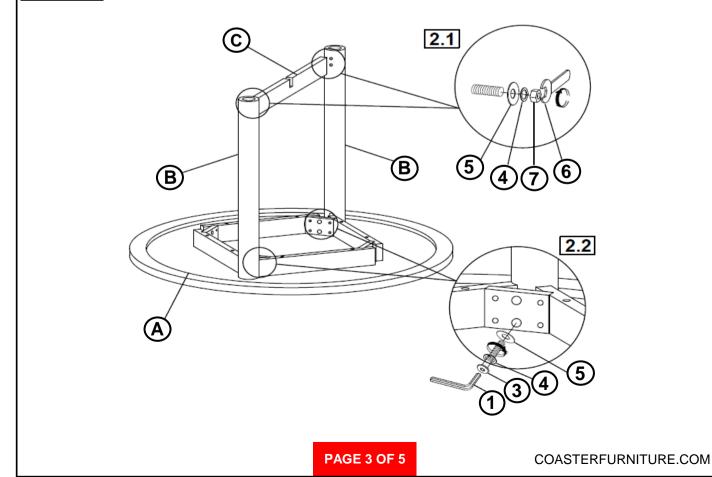

| LONG BOLT<br>(M8 x 70mm - RBW)     |             | 8PCS                 |  |  |  |
| 4                       | LOCK WASHER<br>(M8 - RBW)          | 6           | 13PCS                |  |  |  |
| 5                       | FLAT WASHER<br>(M8 - RBW)          |             | 12PCS                |  |  |  |
| 6                       | WRENCH<br>(13mm)                   |             | 1PC                  |  |  |  |
| 7                       | HEX NUT<br>(M8 - RBW)              |             | 4PCS                 |  |  |  |
| 8                       | PLASTIC DOWEL<br>(M8 x 30mm - BLK) |             | 4PCS                 |  |  |  |
|                         |                                    | PAGE 2 OF 5 | COASTERFURNITURE.COM |  |  |  |



# ASSEMBLY INSTRUCTIONS STEP 1



## STEP 2





# ASSEMBLY INSTRUCTIONS STEP 3



## STEP 4



# COASTER

# ASSEMBLY INSTRUCTIONS STEP 5



# STEP 6 COMPLETE









Note: Dimension tolerance ±5%

**COASTERFURNITURE.COM** 



# ASSEMBLY INSTRUCTIONS COASTER FINE FURNITURE



Fine Furniture for every stage of life

PAGE 1 OF 3

108572 Side Chair

REVISION 0: 07/08/2024

COASTERFURNITURE.COM

### **ASSEMBLY INSTRUCTIONS**



### **ASSEMBLY TIPS:**

- 1. Remove hardware from box and sort by size.
- 2. Please check to see that all hardware and parts are present prior to start of assembly.
- 3. Please follow attached instructions in the same sequence as numbered to assure fast & easy assembly.



#### **WARNING!**

- 1. Don't attempt to repair or modify parts that are broken or defective. Please contact the store immediately.
- 2. This