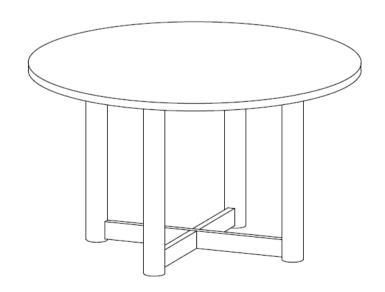

OCK WASHER<br>(M8 - RBW)          | 6           | 13PCS                |  |  |  |
| 5                       | FLAT WASHER<br>(M8 - RBW)          |             | 12PCS                |  |  |  |
| 6                       | WRENCH<br>(13mm)                   |             | 1PC                  |  |  |  |
| 7                       | HEX NUT<br>(M8 - RBW)              |             | 4PCS                 |  |  |  |
| 8                       | PLASTIC DOWEL<br>(M8 x 30mm - BLK) |             | 4PCS                 |  |  |  |
|                         |                                    | PAGE 2 OF 5 | COASTERFURNITURE.COM |  |  |  |



# ASSEMBLY INSTRUCTIONS STEP 1



## STEP 2





# ASSEMBLY INSTRUCTIONS STEP 3



## STEP 4



# COASTER

# ASSEMBLY INSTRUCTIONS STEP 5



# STEP 6 COMPLETE









Note: Dimension tolerance ±5%

**COASTERFURNITURE.COM** 



# ASSEMBLY INSTRUCTIONS COASTER FINE FURNITURE



Fine Furniture for every stage of life

PAGE 1 OF 3

108572 Side Chair

REVISION 0: 07/08/2024

COASTERFURNITURE.COM

### **ASSEMBLY INSTRUCTIONS**



### **ASSEMBLY TIPS:**

- 1. Remove hardware from box and sort by size.
- 2. Please check to see that all hardware and parts are present prior to start of assembly.
- 3. Please follow attached instructions in the same sequence as numbered to assure fast & easy assembly.



#### **WARNING!**

- 1. Don't attempt to repair or modify parts that are broken or defective. Please contact the store immediately.
- 2. This product is for home use only and not intended for commercial establishments.



ASSEMBLY TIME

10 MINUTES

## **PAR