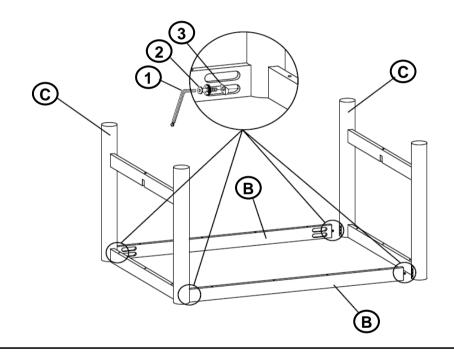

IME

20 MINUTES

### **PARTS IDENTIFICATION**

| Α | ТОР       |   | 1PC  |
|---|-----------|---|------|
| В | APRON     | 8 | 2PCS |
| С | LEG FRAME |   | 2PCS |
| D | CROSSBAR  |   | 1PC  |

### **HARDWARE IDENTIFICATION**

| 1 | ALLEN WRENCH<br>(M4 x 100mm - BLK)   |   | 1PC   |
|---|--------------------------------------|---|-------|
| 2 | BOLT<br>(M6 x 50mm - RBW)            |   | 10PCS |
| 3 | HALF ROUND NUT<br>(M6 - BLK)         |   | 8PCS  |
| 4 | LOCK WASHER<br>(M6 - RBW)            |   | 2PCS  |
| 5 | PLASTIC DOWEL<br>(M8 x 30mm - BLK)   |   | 4PCS  |
| 6 | FLAT HEAD SCREW<br>(M4 x 38mm - RBW) | 0 | 14PCS |

#### NOTE:

Phillips head screw driver is required in the assembly process; however, manufacturer does not provide this item.



# ASSEMBLY INSTRUCTIONS STEP 1



## STEP 2



## STEP 3



PAGE 3 OF 4

COASTERFURNITURE.COM



# ASSEMBLY INSTRUCTIONS STEP 4



# STEP 5 COMPLETE









Note: Dimension tolerance ±5%



## ASSEMBLY INSTRUCTIONS COASTER FINE FURNITURE



Fine Furniture for every stage of life

PAGE 1 OF 3

108572 Side Chair

REVISION 0: 07/08/2024

COASTERFURNITURE.COM

#### **ASSEMBLY INSTRUCTIONS**



#### **ASSEMBLY TIPS:**

- 1. Remove hardware from box and sort by size.
- 2. Please check to see that all hardware and parts are present prior to start of assembly.
- 3. Please follow attached instructions in the same sequence as numbered to assure fast & easy assembly.



#### WARNING!

- 1. Don't attempt to repair or modify parts that are broken or defective. Please contact the store immediately.
- 2. This product is for home use only and not i