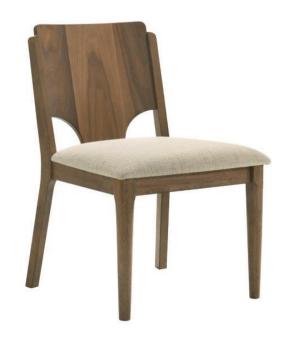

# **HARDWARE IDENTIFICATION**

| 1 | ALLEN WRENCH<br>(M4 x 100mm - BLK)   |   | 1PC   |
|---|--------------------------------------|---|-------|
| 2 | BOLT<br>(M6 x 50mm - RBW)            |   | 10PCS |
| 3 | HALF ROUND NUT<br>(M6 - BLK)         |   | 8PCS  |
| 4 | LOCK WASHER<br>(M6 - RBW)            |   | 2PCS  |
| 5 | PLASTIC DOWEL<br>(M8 x 30mm - BLK)   |   | 4PCS  |
| 6 | FLAT HEAD SCREW<br>(M4 x 38mm - RBW) | 0 | 14PCS |

#### NOTE:

Phillips head screw driver is required in the assembly process; however, manufacturer does not provide this item.



# ASSEMBLY INSTRUCTIONS STEP 1



## STEP 2



## STEP 3



PAGE 3 OF 4

COASTERFURNITURE.COM



# ASSEMBLY INSTRUCTIONS STEP 4



# STEP 5 COMPLETE









Note: Dimension tolerance ±5%



## ASSEMBLY INSTRUCTIONS COASTER FINE FURNITURE



Fine Furniture for every stage of life

PAGE 1 OF 3

108572 Side Chair

REVISION 0: 07/08/2024

COASTERFURNITURE.COM

#### **ASSEMBLY INSTRUCTIONS**



#### **ASSEMBLY TIPS:**

- 1. Remove hardware from box and sort by size.
- 2. Please check to see that all hardware and parts are present prior to start of assembly.
- 3. Please follow attached instructions in the same sequence as numbered to assure fast & easy assembly.



#### WARNING!

- 1. Don't attempt to repair or modify parts that are broken or defective. Please contact the store immediately.
- 2. This product is for home use only and not intended for commercial establishments.



ASSEMBLY TIME

10 MINUTES

### **PARTS IDENTIFICATION**

---

| A | BACK FRAME   | 1PC  |
|---|--------------|------|
| В | SEAT FRAME   | 1PC  |
| С | S