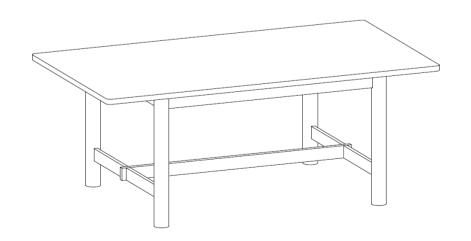

| В | APRON     | 8 | 2PCS |
| С | LEG FRAME |   | 2PCS |
| D | CROSSBAR  |   | 1PC  |

### **HARDWARE IDENTIFICATION**

| 1 | ALLEN WRENCH<br>(M4 x 100mm - BLK)   |   | 1PC   |
|---|--------------------------------------|---|-------|
| 2 | BOLT<br>(M6 x 50mm - RBW)            |   | 10PCS |
| 3 | HALF ROUND NUT<br>(M6 - BLK)         |   | 8PCS  |
| 4 | LOCK WASHER<br>(M6 - RBW)            |   | 2PCS  |
| 5 | PLASTIC DOWEL<br>(M8 x 30mm - BLK)   |   | 4PCS  |
| 6 | FLAT HEAD SCREW<br>(M4 x 38mm - RBW) | 0 | 14PCS |

#### NOTE:

Phillips head screw driver is required in the assembly process; however, manufacturer does not provide this item.



# ASSEMBLY INSTRUCTIONS STEP 1



## STEP 2



## STEP 3



PAGE 3 OF 4

COASTERFURNITURE.COM



# ASSEMBLY INSTRUCTIONS STEP 4



# STEP 5 COMPLETE









Note: Dimension tolerance ±5%



## ASSEMBLY INSTRUCTIONS COASTER FINE FURNITURE



Fine Furniture for every stage of life

PAGE 1 OF 3

108572 Side Chair

REVISION 0: 07/08/2024

COASTERFURNITURE.COM

#### **ASSEMBLY INSTRUCTIONS**



#### **ASSEMBLY TIPS:**

- 1. Remove hardware from box and sort by size.
- 2. Please check to see that all hardware and parts are present prior to start of assembly.
- 3. Please follow attached instructions in the same sequence as numbered to assure fast & easy assembly.



#### WARNING!

- 1. Don't attempt to repair or modify parts that are broken or defective. Please contact the store immediately.
- 2. This product is for home use only and not intended for commercial establishments.



ASSEMBLY TIME

10 MINUTES

### **PARTS IDENTIFICATION**

---

|