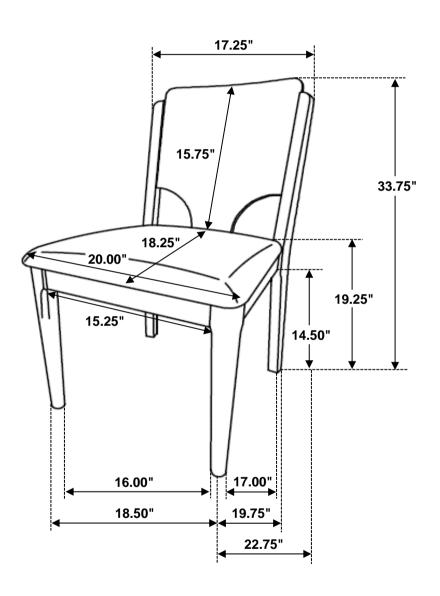

IFICATION**

| 1 | ALLEN WRENCH<br>(M4 x 100mm - BLK)  |          | 1PC   |
|---|-------------------------------------|----------|-------|
| 2 | SHORT BOLT<br>(M6 x 40mm - RBW)     |          | 2PCS  |
| 3 | MEDIUM BOLT<br>(M6 x 60mm - RBW)    |          | 4PCS  |
| 4 | LONG BOLT<br>(M6 x 70mm - RBW)      |          | 4PCS  |
| 5 | LOCK WASHER<br>(M6 - RBW)           |          | 10PCS |
| 6 | FLAT WASHER<br>(M6 - RBW)           |          | 10PCS |
| 7 | FLAT HEAD SCREW<br>(M4 x 25mm- RBW) | <b>3</b> | 5PCS  |

#### NOTE:

Quantities shown are for one chair.

Phillips head screw driver is required in the assembly process; however, manufacturer does not provide this item.

# COASTER

#### **ASSEMBLY INSTRUCTIONS**

## STEP 1



## STEP 2



## STEP 3



# STEP 4 COMPLETE



PAGE 3 OF 3





Note: Dimension tolerance ±5%