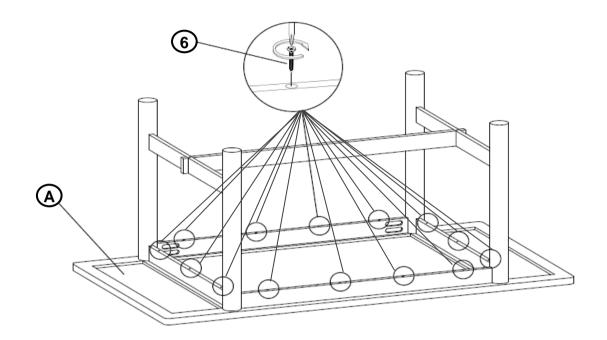

--------|---|------|
| В | APRON     | 8 | 2PCS |
| С | LEG FRAME |   | 2PCS |
| D | CROSSBAR  |   | 1PC  |

### **HARDWARE IDENTIFICATION**

| 1 | ALLEN WRENCH<br>(M4 x 100mm - BLK)   |   | 1PC   |
|---|--------------------------------------|---|-------|
| 2 | BOLT<br>(M6 x 50mm - RBW)            |   | 10PCS |
| 3 | HALF ROUND NUT<br>(M6 - BLK)         |   | 8PCS  |
| 4 | LOCK WASHER<br>(M6 - RBW)            |   | 2PCS  |
| 5 | PLASTIC DOWEL<br>(M8 x 30mm - BLK)   |   | 4PCS  |
| 6 | FLAT HEAD SCREW<br>(M4 x 38mm - RBW) | 0 | 14PCS |

#### NOTE:

Phillips head screw driver is required in the assembly process; however, manufacturer does not provide this item.



# ASSEMBLY INSTRUCTIONS STEP 1



## STEP 2



## STEP 3



PAGE 3 OF 4

COASTERFURNITURE.COM



# ASSEMBLY INSTRUCTIONS STEP 4



# STEP 5 COMPLETE









Note: Dimension tolerance ±5%



## ASSEMBLY INSTRUCTIONS COASTER FINE FURNITURE



Fine Furniture for every stage of life

PAGE 1 OF 3

108572 Side Chair

REVISION 0: 07/08/2024

COASTERFURNITURE.COM

#### **ASSEMBLY INSTRUCTIONS**



#### **ASSEMBLY TIPS:**

- 1. Remove hardware from box and sort by size.
- 2. Please check to see that all hardware and parts are present prior to start of assembly.
- 3. Please follow attached instructions in the same sequence as numbered to assure fast & easy assembly.



#### WARNING!

- 1. Don't attempt to repair or modify parts that are broken or defective. Please contact the store immediately.
- 2. This product is for home use only and not intended for commercial establishments.



ASSEMBLY TIME

10 MINUTES

### **PARTS IDE