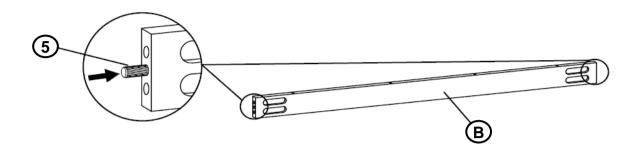

ASSEMBLY TIME

20 MINUTES

### **PARTS IDENTIFICATION**

| Α | ТОР       |   | 1PC  |
|---|-----------|---|------|
| В | APRON     | 8 | 2PCS |
| С | LEG FRAME |   | 2PCS |
| D | CROSSBAR  |   | 1PC  |

### **HARDWARE IDENTIFICATION**

| 1 | ALLEN WRENCH<br>(M4 x 100mm - BLK)   |   | 1PC   |
|---|--------------------------------------|---|-------|
| 2 | BOLT<br>(M6 x 50mm - RBW)            |   | 10PCS |
| 3 | HALF ROUND NUT<br>(M6 - BLK)         |   | 8PCS  |
| 4 | LOCK WASHER<br>(M6 - RBW)            |   | 2PCS  |
| 5 | PLASTIC DOWEL<br>(M8 x 30mm - BLK)   |   | 4PCS  |
| 6 | FLAT HEAD SCREW<br>(M4 x 38mm - RBW) | 0 | 14PCS |

#### NOTE:

Phillips head screw driver is required in the assembly process; however, manufacturer does not provide this item.



# ASSEMBLY INSTRUCTIONS STEP 1



## STEP 2



## STEP 3



PAGE 3 OF 4

COASTERFURNITURE.COM



# ASSEMBLY INSTRUCTIONS STEP 4



# STEP 5 COMPLETE









Note: Dimension tolerance ±5%



## ASSEMBLY INSTRUCTIONS COASTER FINE FURNITURE



Fine Furniture for every stage of life

PAGE 1 OF 3

108572 Side Chair

REVISION 0: 07/08/2024

COASTERFURNITURE.COM

#### **ASSEMBLY INSTRUCTIONS**



#### **ASSEMBLY TIPS:**

- 1. Remove hardware from box and sort by size.
- 2. Please check to see that all hardware and parts are present prior to start of assembly.
- 3. Please follow attached instructions in the same sequence as numbered to assure fast & easy assembly.



#### WARNING!

- 1. Don't attempt to repair or modify parts that are broken or defective. Please contact the store immediately.
- 2. This product is for home use o