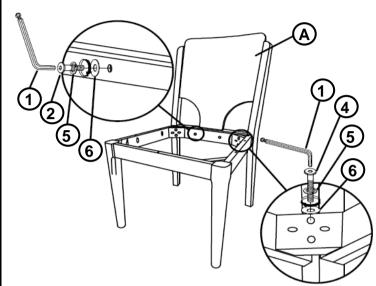

|
| D | FRONT LEG    | 2PCS |

### **HARDWARE IDENTIFICATION**

| 1 | ALLEN WRENCH<br>(M4 x 100mm - BLK)  |          | 1PC   |
|---|-------------------------------------|----------|-------|
| 2 | SHORT BOLT<br>(M6 x 40mm - RBW)     |          | 2PCS  |
| 3 | MEDIUM BOLT<br>(M6 x 60mm - RBW)    |          | 4PCS  |
| 4 | LONG BOLT<br>(M6 x 70mm - RBW)      |          | 4PCS  |
| 5 | LOCK WASHER<br>(M6 - RBW)           |          | 10PCS |
| 6 | FLAT WASHER<br>(M6 - RBW)           |          | 10PCS |
| 7 | FLAT HEAD SCREW<br>(M4 x 25mm- RBW) | <b>3</b> | 5PCS  |

#### NOTE:

Quantities shown are for one chair.

Phillips head screw driver is required in the assembly process; however, manufacturer does not provide this item.

# COASTER

#### **ASSEMBLY INSTRUCTIONS**

## STEP 1



## STEP 2



## STEP 3



# STEP 4 COMPLETE



PAGE 3 OF 3





Note: Dimension tolerance ±5%