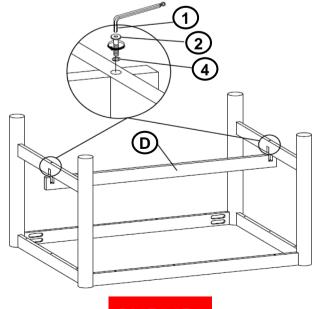

ES

### **PARTS IDENTIFICATION**

| Α | ТОР       |   | 1PC  |
|---|-----------|---|------|
| В | APRON     | 8 | 2PCS |
| С | LEG FRAME |   | 2PCS |
| D | CROSSBAR  |   | 1PC  |

### **HARDWARE IDENTIFICATION**

| 1 | ALLEN WRENCH<br>(M4 x 100mm - BLK)   |   | 1PC   |
|---|--------------------------------------|---|-------|
| 2 | BOLT<br>(M6 x 50mm - RBW)            |   | 10PCS |
| 3 | HALF ROUND NUT<br>(M6 - BLK)         |   | 8PCS  |
| 4 | LOCK WASHER<br>(M6 - RBW)            |   | 2PCS  |
| 5 | PLASTIC DOWEL<br>(M8 x 30mm - BLK)   |   | 4PCS  |
| 6 | FLAT HEAD SCREW<br>(M4 x 38mm - RBW) | 0 | 14PCS |

#### NOTE:

Phillips head screw driver is required in the assembly process; however, manufacturer does not provide this item.



# ASSEMBLY INSTRUCTIONS STEP 1



## STEP 2



## STEP 3



PAGE 3 OF 4

COASTERFURNITURE.COM



# ASSEMBLY INSTRUCTIONS STEP 4



# STEP 5 COMPLETE









Note: Dimension tolerance ±5%



## ASSEMBLY INSTRUCTIONS COASTER FINE FURNITURE



Fine Furniture for every stage of life

PAGE 1 OF 3

108572 Side Chair

REVISION 0: 07/08/2024

COASTERFURNITURE.COM

#### **ASSEMBLY INSTRUCTIONS**



#### **ASSEMBLY TIPS:**

- 1. Remove hardware from box and sort by size.
- 2. Please check to see that all hardware and parts are present prior to start of assembly.
- 3. Please follow attached instructions in the same sequence as numbered to assure fast & easy assembly.



#### WARNING!

- 1. Don't attempt to repair or modify parts that are broken or defective. Please contact the store immediately.
- 2. This product is for home use only and not intended for c