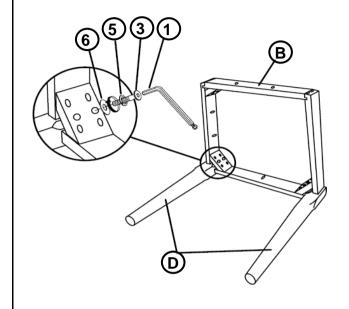

SHION | 1PC  |
| D | FRONT LEG    | 2PCS |

### **HARDWARE IDENTIFICATION**

| 1 | ALLEN WRENCH<br>(M4 x 100mm - BLK)  |          | 1PC   |
|---|-------------------------------------|----------|-------|
| 2 | SHORT BOLT<br>(M6 x 40mm - RBW)     |          | 2PCS  |
| 3 | MEDIUM BOLT<br>(M6 x 60mm - RBW)    |          | 4PCS  |
| 4 | LONG BOLT<br>(M6 x 70mm - RBW)      |          | 4PCS  |
| 5 | LOCK WASHER<br>(M6 - RBW)           |          | 10PCS |
| 6 | FLAT WASHER<br>(M6 - RBW)           |          | 10PCS |
| 7 | FLAT HEAD SCREW<br>(M4 x 25mm- RBW) | <b>3</b> | 5PCS  |

#### NOTE:

Quantities shown are for one chair.

Phillips head screw driver is required in the assembly process; however, manufacturer does not provide this item.

# COASTER

#### **ASSEMBLY INSTRUCTIONS**

## STEP 1



## STEP 2



## STEP 3



# STEP 4 COMPLETE



PAGE 3 OF 3





Note: Dimension tolerance ±5%