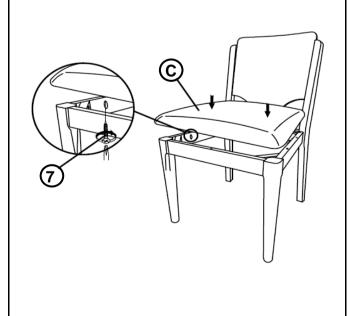

LEG    | 2PCS |

### **HARDWARE IDENTIFICATION**

| 1 | ALLEN WRENCH<br>(M4 x 100mm - BLK)  |          | 1PC   |
|---|-------------------------------------|----------|-------|
| 2 | SHORT BOLT<br>(M6 x 40mm - RBW)     |          | 2PCS  |
| 3 | MEDIUM BOLT<br>(M6 x 60mm - RBW)    |          | 4PCS  |
| 4 | LONG BOLT<br>(M6 x 70mm - RBW)      |          | 4PCS  |
| 5 | LOCK WASHER<br>(M6 - RBW)           |          | 10PCS |
| 6 | FLAT WASHER<br>(M6 - RBW)           |          | 10PCS |
| 7 | FLAT HEAD SCREW<br>(M4 x 25mm- RBW) | <b>3</b> | 5PCS  |

#### NOTE:

Quantities shown are for one chair.

Phillips head screw driver is required in the assembly process; however, manufacturer does not provide this item.

# COASTER

#### **ASSEMBLY INSTRUCTIONS**

## STEP 1



## STEP 2



## STEP 3



# STEP 4 COMPLETE



PAGE 3 OF 3





Note: Dimension tolerance ±5%