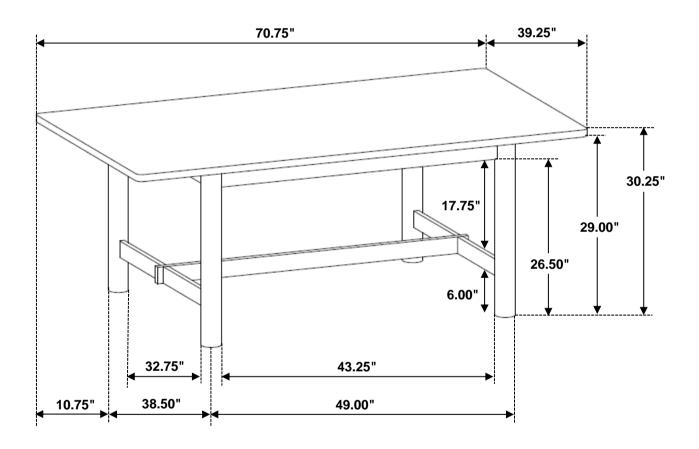

APRON     | 8 | 2PCS |
| С | LEG FRAME |   | 2PCS |
| D | CROSSBAR  |   | 1PC  |

### **HARDWARE IDENTIFICATION**

| 1 | ALLEN WRENCH<br>(M4 x 100mm - BLK)   |   | 1PC   |
|---|--------------------------------------|---|-------|
| 2 | BOLT<br>(M6 x 50mm - RBW)            |   | 10PCS |
| 3 | HALF ROUND NUT<br>(M6 - BLK)         |   | 8PCS  |
| 4 | LOCK WASHER<br>(M6 - RBW)            |   | 2PCS  |
| 5 | PLASTIC DOWEL<br>(M8 x 30mm - BLK)   |   | 4PCS  |
| 6 | FLAT HEAD SCREW<br>(M4 x 38mm - RBW) | 0 | 14PCS |

#### NOTE:

Phillips head screw driver is required in the assembly process; however, manufacturer does not provide this item.



# ASSEMBLY INSTRUCTIONS STEP 1



## STEP 2



## STEP 3



PAGE 3 OF 4

COASTERFURNITURE.COM



# ASSEMBLY INSTRUCTIONS STEP 4



# STEP 5 COMPLETE









Note: Dimension tolerance ±5%



## ASSEMBLY INSTRUCTIONS COASTER FINE FURNITURE



Fine Furniture for every stage of life

PAGE 1 OF 3

108572 Side Chair

REVISION 0: 07/08/2024

COASTERFURNITURE.COM

#### **ASSEMBLY INSTRUCTIONS**



#### **ASSEMBLY TIPS:**

- 1. Remove hardware from box and sort by size.
- 2. Please check to see that all hardware and parts are present prior to start of assembly.
- 3. Please follow attached instructions in the same sequence as numbered to assure fast & easy assembly.



#### WARNING!

- 1. Don't attempt to repair or modify parts that are broken or defective. Please contact the store immediately.
- 2. This product is for home use only and not intended for commercial establishments.



ASSEMBLY TIME

10 MINUTES

### **PARTS IDENTIFICATION**

---

| A | B