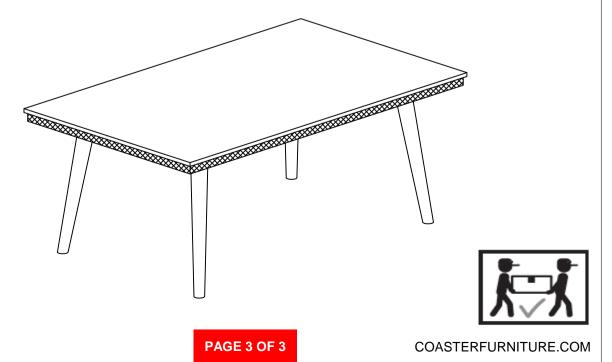

t of assembly.
- 3. Please follow attached instructions in the same sequence as numbered to assure fast & easy assembly.



#### WARNING!

- 1. Don't attempt to repair or modify parts that are broken or defective. Please contact the store immediately.
- 2. This product is for home use only and not intended for commercial establishments.



ASSEMBLY TIME

10 MINUTES

## **PARTS IDENTIFICATION**

A TOP



1PC

B LEG



4PCS

## **HARDWARE IDENTIFICATION**

| 1 | BOLT<br>(M8 x 80mm - RBW)         | (0) | 8PCS |
|---|-----------------------------------|-----|------|
| 2 | LOCK WASHER<br>(M8 x 13mm - RBW)  |     | 8PCS |
| 3 | FLAT WASHER<br>(M8 x 22mm - RBW)  |     | 8PCS |
| 4 | ALLEN WRENCH<br>(M5 x 65mm - BLK) |     | 1PC  |

### **ASSEMBLY INSTRUCTIONS**

## STEP 1





# STEP 2 COMPLETE







Note: Dimension tolerance ±5%



# ASSEMBLY INSTRUCTIONS COASTER FINE FURNITURE



Fine Furniture for every stage of life

108622 Side Chair

REVISION 0: 08/19/2024

COASTERFURNITURE.COM

#### **ASSEMBLY INSTRUCTIONS**



1PC

#### **ASSEMBLY TIPS:**

1. Remove hardware from box and sort by size.

**BACK FRAME** 

- 2. Please check to see that all hardware and parts are present prior to start of assembly.
- 3. Please follow attached instructions in the same sequence as numbered to assure fast & easy assembly.



#### **WARNING!**

- 1. Don't attempt to repair or modify parts that are broken or defective. Please contact the store immediately.
- 2. This product is for home use only and not intended for commercial establishments.



ASSEMBLY TIME

10 MINUTES

## **PARTS IDENTIFICATION**