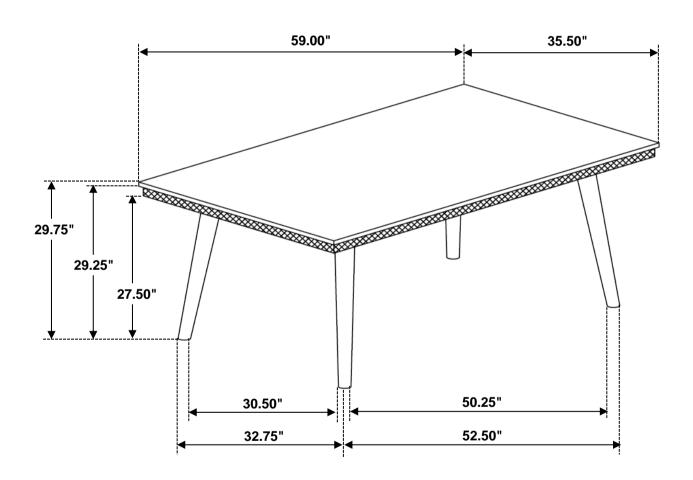

assembly.
- 3. Please follow attached instructions in the same sequence as numbered to assure fast & easy assembly.



#### WARNING!

- 1. Don't attempt to repair or modify parts that are broken or defective. Please contact the store immediately.
- 2. This product is for home use only and not intended for commercial establishments.



ASSEMBLY TIME

10 MINUTES

## **PARTS IDENTIFICATION**

A TOP



1PC

B LEG



4PCS

## **HARDWARE IDENTIFICATION**

| 1 | BOLT<br>(M8 x 80mm - RBW)         | (0) | 8PCS |
|---|-----------------------------------|-----|------|
| 2 | LOCK WASHER<br>(M8 x 13mm - RBW)  |     | 8PCS |
| 3 | FLAT WASHER<br>(M8 x 22mm - RBW)  |     | 8PCS |
| 4 | ALLEN WRENCH<br>(M5 x 65mm - BLK) |     | 1PC  |

### **ASSEMBLY INSTRUCTIONS**

## STEP 1





# STEP 2 COMPLETE







Note: Dimension tolerance ±5%



# ASSEMBLY INSTRUCTIONS COASTER FINE FURNITURE



Fine Furniture for every stage of life

108622 Side Chair

REVISION 0: 08/19/2024

COASTERFURNITURE.COM

#### **ASSEMBLY INSTRUCTIONS**



1PC

#### **ASSEMBLY TIPS:**

1. Remove hardware from box and sort by size.

**BACK FRAME** 

- 2. Please check to see that all hardware and parts are present prior to start of assembly.
- 3. Please follow attached instructions in the same sequence as numbered to assure fast & easy assembly.



#### **WARNING!**

- 1. Don't attempt to repair or modify parts that are broken or defective. Please contact the store immediately.
- 2. This product is for home use only and not intended for commercial establishments.



ASSEMBLY TIME

10 MINUTES

## **PARTS IDENTIFICATION**

|