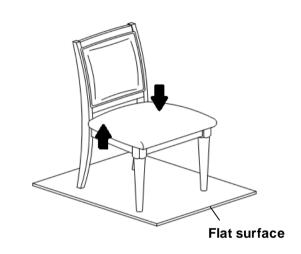

## STEP 3

- a. Make sure the chair is level (adjust the chair seat up/down if necessary)
- b. Fully tighten all the screw from step 2.