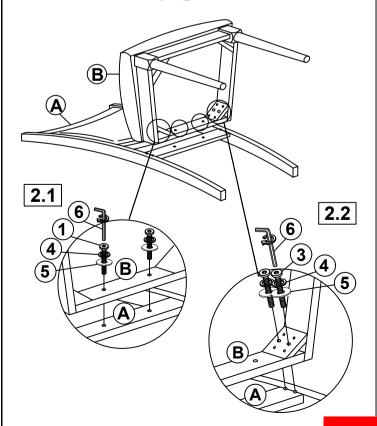

### **ASSEMBLY INSTRUCTIONS**

## STEP 1

## STEP 3

- a. Make sure the chair is level (adjust the chair seat up/down if necessary)
- b. Fully tighten all the screw from step 2.

## STEP 2

Remark: Do not fully tighten the screws.