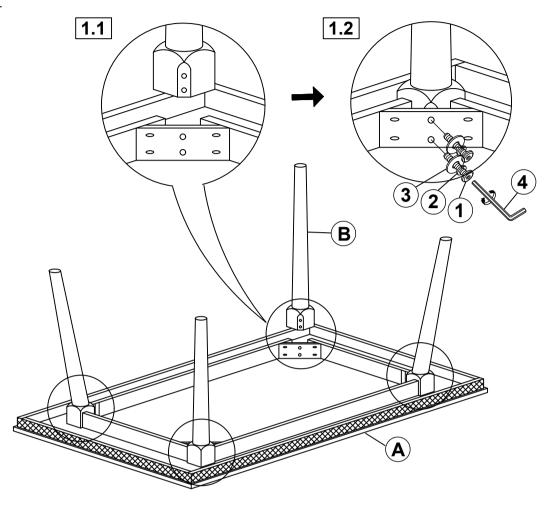

## STEP 1

## **HARDWARE IDENTIFICATION**

| 1 | BOLT<br>(M8 x 80mm - RBW)         | (0) | 8PCS |
|---|-----------------------------------|-----|------|
| 2 | LOCK WASHER<br>(M8 x 13mm - RBW)  |     | 8PCS |
| 3 | FLAT WASHER<br>(M8 x 22mm - RBW)  |     | 8PCS |
| 4 | ALLEN WRENCH<br>(M5 x 65mm - BLK) |     | 1PC  |