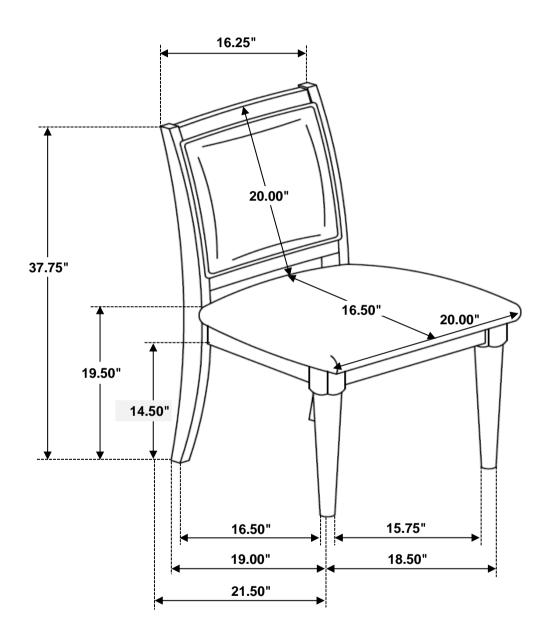

# STEP 4 COMPLETE

COASTERFURNITURE.COM

PAGE 3 OF 3

Note: Dimension tolerance ±5%