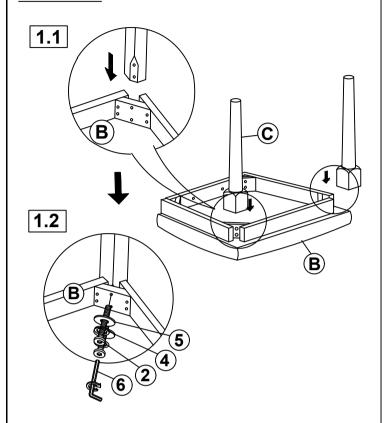

|       |  |
| 1                       | SHORT BOLT<br>(M6 x 35mm - RBW)    | (a))))))))))))) | 2PCS  |  |
| 2                       | MEDIUM BOLT<br>(M6 x 60mm - RBW)   | (a)             | 4PCS  |  |
| 3                       | LONG BOLT<br>(M6 x 80mm - RBW)     |                 | 4PCS  |  |
| 4                       | LOCK WASHER<br>(M6 x 12mm - RBW)   |                 | 10PCS |  |
| 5                       | FLAT WASHER<br>(M6 x 19mm - RBW)   |                 | 10PCS |  |
| 6                       | ALLEN WRENCH<br>(M4 x 100mm - BLK) |                 | 1PC   |  |

#### NOTE:

Quantities shown are for one chair.

Phillips head screw driver is required in the assembly process; however, manufacturer does not provide this item.

### **ASSEMBLY INSTRUCTIONS**



## STEP 1



## STEP 3

- a. Make sure the chair is level (adjust the chair seat up/down if necessary)
- b. Fully tighten all the screw from step 2.



## STEP 2

Remark: Do not fully tighten the screws.



# STEP 4 COMPLETE





COASTERFURNITURE.COM

PAGE 3 OF 3





Note: Dimension tolerance ±5%