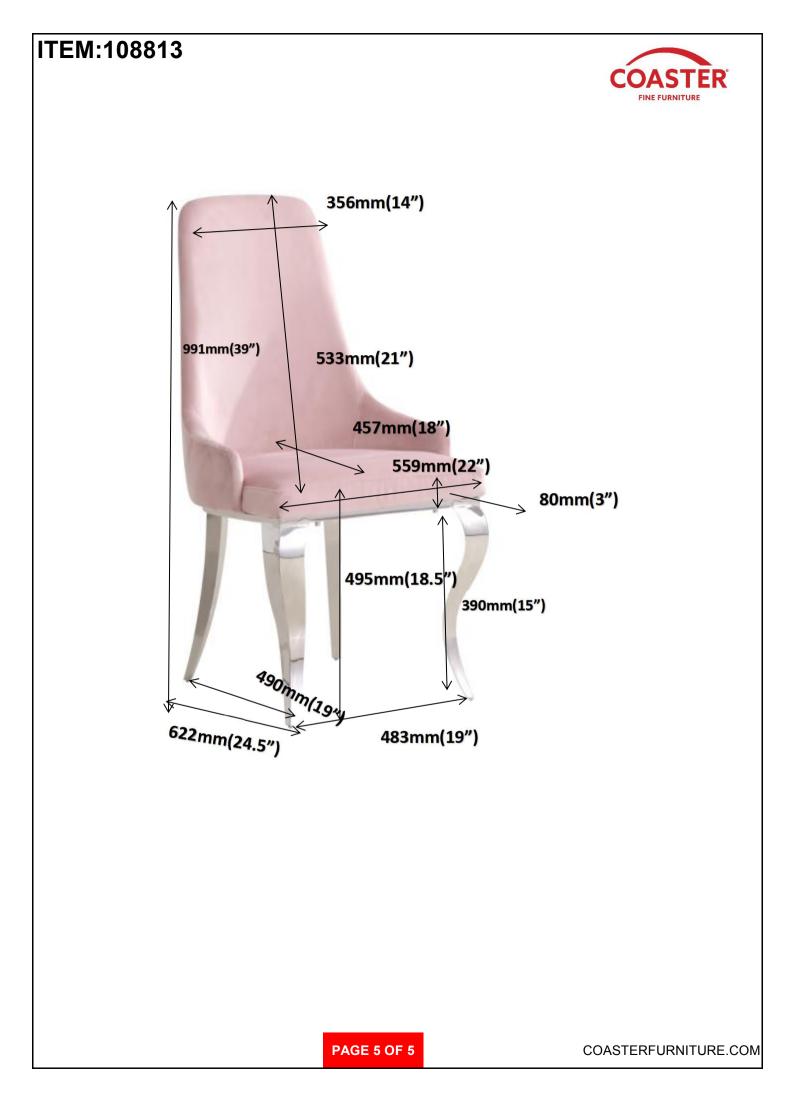

ize.
- 2. Please check to see that all hardware and parts are present prior to start of assembly.
- 3. Please follow attached instructions in the same sequence as numbered to assure fast & easy assembly.



#### WARNING!

1. Don't attempt to repair or modify parts that are broken or defective. Please contact the store immediately.

2. This product is for home use only and not intended for commercial establishments.

### HARDWARE IDENTIFICATION

#### Z-B1 (BOX 1) - HARDWARE PACK IS LOCATED IN 108813



Hardware pack is located in 108813

#### NOTE:

Quantities shown are for on chair

Phillips head screw driver is required in the assembly process; however, manufacturer does not provide this item.

PAGE 3 OF 5

## ITEM:108813

### ASSEMBLY INSTRUCTIONS



### <u>STEP 1</u>



### STEP 2