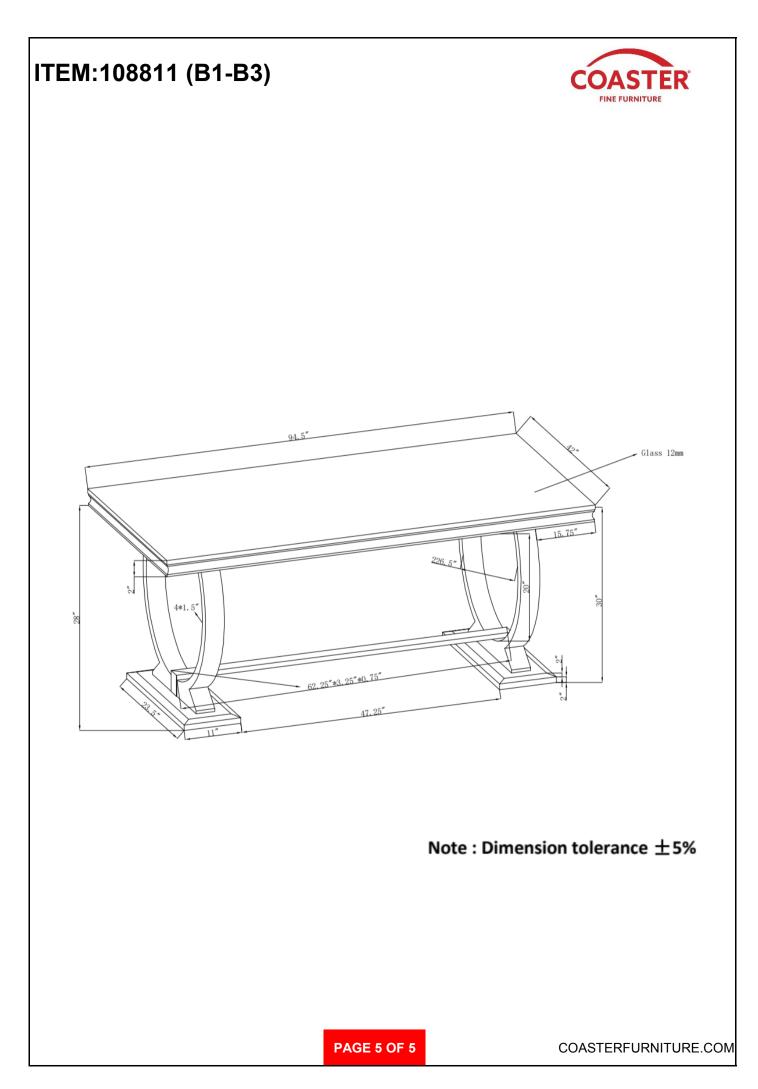

:108811 (B1-B3)

### **ASSEMBLY INSTRUCTIONS**



#### ASSEMBLY TIPS:

- 1. Remove hardware from box and sort by size.
- 2. Please check to see that all hardware and parts are present prior to start of assembly.
- 3. Please follow attached instructions in the same sequence as numbered to assure fast & easy assembly.



#### WARNING!

1. Don't attempt to repair or modify parts that are broken or defective. Please contact the store immediately.

2. This product is for home use only and not intended for commercial establishments.

### HARDWARE IDENTIFICATION

### Z-B2 (BOX 2) - HARDWARE PACK IS LOCATED IN 108811(B2)



Hardware pack is located in 108811 B2

NOTE:

Phillips head screw driver is required in the assembly process; however, manufacturer does not provide this item.

PAGE 3 OF 5







## ASSEMBLY INSTRUCTIONS COASTER FINE FURNITURE



Fine Furniture for every stage of life



REVISION 0:10/16/2020 REVISION 1:11/01/2023 REVISION 2:11/15/2023



# ITEM:108813

### **ASSEMBLY INSTRUCTIONS**



#### **ASSEMBLY TIPS:**

- 1. Remove hardware from box and sort by size.
- 2. Please check to see that all hardware and parts are present prior to start of assembly.
- 3. Please follow attached instructions in the same sequence as numbered to assure fast & easy assembly.

#### WARNING!



2. This product is for home use only and not intended for commercial establishments.

**10 MINUTES** 





#### Quantities shown are for on chair

Phillips head screw driver is required in the assembly process; however, manufacturer does not provide this item.

PAGE 2 OF 5

### ITEM:108813

###