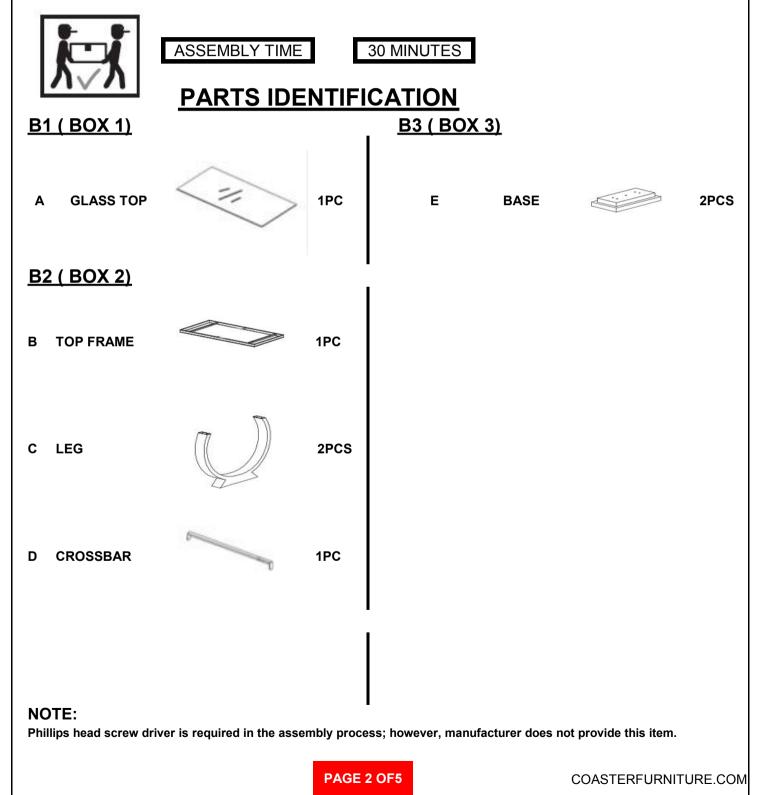

### HARDWARE IDENTIFICATION

### Z-B2 (BOX 2) - HARDWARE PACK IS LOCATED IN 108811(B2)

Hardware pack is located in 108811 B2

NOTE:

Phillips head screw driver is required in the assembly process; however, manufacturer does not provide this item.

PAGE 3 OF 5