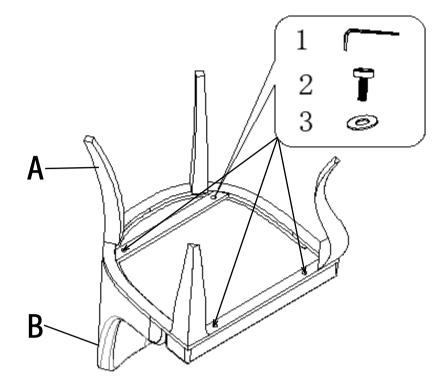

box and sort by size.
- 2. Please check to see that all hardware and parts are present prior to start of assembly.
- 3. Please follow attached instructions in the same sequence as numbered to assure fast & easy assembly.



#### WARNING!

1. Don't attempt to repair or modify parts that are broken or defective. Please contact the store immediately.

2. This product is for home use only and not intended for commercial establishments.

### HARDWARE IDENTIFICATION

#### Z-B1 (BOX 1) - HARDWARE PACK IS LOCATED IN 108813



Hardware pack is located in 108813

#### NOTE:

Quantities shown are for on chair

Phillips head screw driver is required in the assembly process; however, manufacturer does not provide this item.

PAGE 3 OF 5

## ITEM:108813

### ASSEMBLY INSTRUCTIONS



### <u>STEP 1</u>



### STEP 2