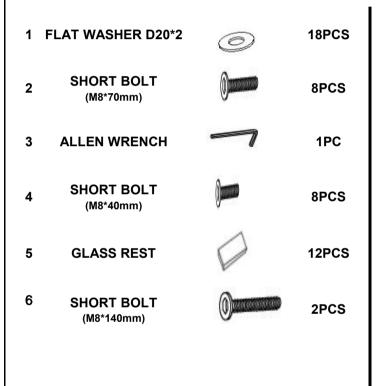

### HARDWARE IDENTIFICATION

### Z-B2 (BOX 2) - HARDWARE PACK IS LOCATED IN 108811(B2)

Hardware pack is located in 108811 B2

NOTE:

Phillips head screw driver is required in the assembly process; however, manufacturer does not provide this item.