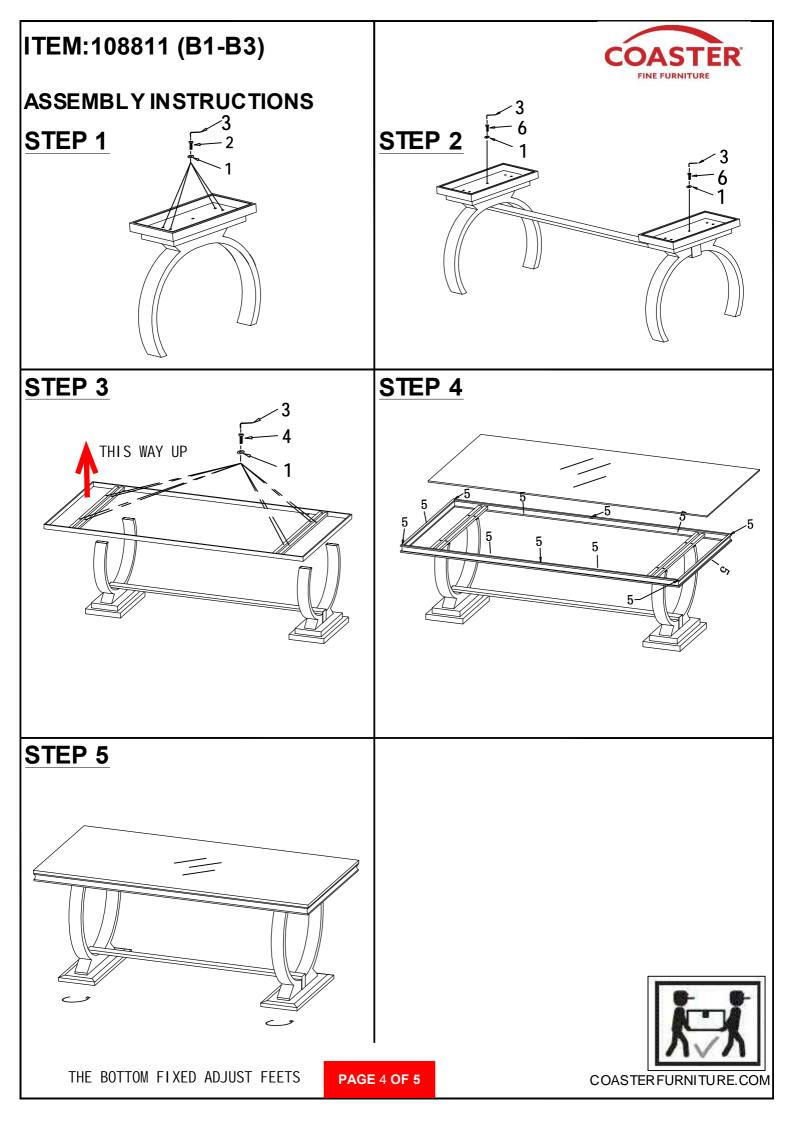

EM:108811 (B1-B3)

### **ASSEMBLY INSTRUCTIONS**



#### ASSEMBLY TIPS:

- 1. Remove hardware from box and sort by size.
- 2. Please check to see that all hardware and parts are present prior to start of assembly.
- 3. Please follow attached instructions in the same sequence as numbered to assure fast & easy assembly.



#### WARNING!

1. Don't attempt to repair or modify parts that are broken or defective. Please contact the store immediately.

2. This product is for home use only and not intended for commercial establishments.

### HARDWARE IDENTIFICATION

### Z-B2 (BOX 2) - HARDWARE PACK IS LOCATED IN 108811(B2)



Hardware pack is located in 108811 B2

NOTE:

Phillips head screw driver is required in the assembly process; however, manufacturer does not provide this item.

PAGE 3 OF 5







## ASSEMBLY INSTRUCTIONS COASTER FINE FURNITURE



Fine Furniture for every stage of life



REVISION 0:10/16/2020 REVISION 1:11/01/2023 REVISION 2:11/15/2023



# ITEM:108813

### **ASSEMBLY INSTRUCTIONS**



#### **ASSEMBLY TIPS:**

- 1. Remove hardware from box and sort by size.
- 2. Please check to see that all hardware and parts are present prior to start of assembly.
- 3. Please follow attached instructions in the same sequence as numbered to assure fast & easy assembly.

#### WARNING!



2. This product is for home use only and not intended for commercial establishments.

**10 MINUTES** 





#### Quantities shown are for on chair

Phillips head screw driver is required in the assembly process; however, manufacturer does not provide this item.

PAGE 2 OF 5

### ITEM:108813

##