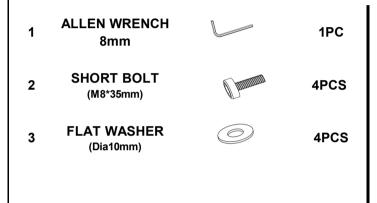

### HARDWARE IDENTIFICATION

#### Z-B1 (BOX 1) - HARDWARE PACK IS LOCATED IN 108813

Hardware pack is located in 108813

#### NOTE:

Quantities shown are for on chair

Phillips head screw driver is required in the assembly process; however, manufacturer does not provide this item.

PAGE 3 OF 5