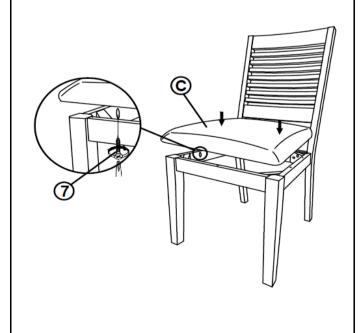

ONT LEG    | 2PCS |

#### HARDWARE IDENTIFICATION

| 1 | ALLEN WRENCH<br>(M4 x 100mm - BLK)  |          | 1PC   |
|---|-------------------------------------|----------|-------|
| 2 | SHORT BOLT<br>(M6 x 40mm - RBW)     |          | 2PCS  |
| 3 | MEDIUM BOLT<br>(M6 x 60mm - RBW)    |          | 4PCS  |
| 4 | LONG BOLT<br>(M6 x 70mm - RBW)      |          | 4PCS  |
| 5 | LOCK WASHER<br>(M6 - RBW)           |          | 10PCS |
| 6 | FLAT WASHER<br>(M6 - RBW)           |          | 10PCS |
| 7 | FLAT HEAD SCREW<br>(M4 x 25mm- RBW) | <b>D</b> | 5PCS  |

#### NOTE:

Quantities shown are for one chair.

Phillips head screw driver is required in the assembly process; however, manufacturer does not provide this item.

# COASTER

#### **ASSEMBLY INSTRUCTIONS**

### STEP 1



## STEP 2



# STEP 3



### STEP 4



PAGE 3 OF 3





Note: Dimension tolerance ±5%