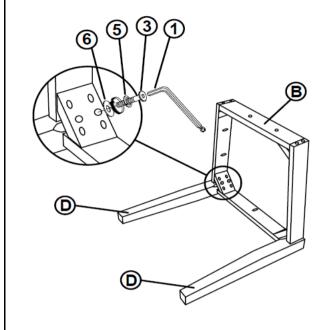

### STEP 1

## STEP 2

# STEP 3

### STEP 4

PAGE 3 OF 3

Note: Dimension tolerance ±5%