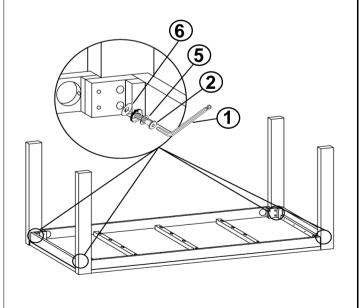

r or modify parts that are broken or defective. Please contact the store immediately.
- 2. This product is for home use only and not intended for commercial establishments.



ASSEMBLY TIME

20 MINUTES

# **PARTS IDENTIFICATION**

A TOP

BF LEG WITH LABEL "L"

2PCS

CF LEG WITH LABEL "R"

2PCS

### **HARDWARE IDENTIFICATION**

| 1 | ALLEN WRENCH<br>(M4 x 100mm - BLK) | 1PC  |
|---|------------------------------------|------|
| 2 | SHORT BOLT<br>(M6 x 40mm - RBW)    | 8PCS |
| 3 | LONG BOLT<br>(M6 x 50mm - RBW)     | 4PCS |
| 4 | HALF ROUND NUT<br>(M6 - BLK)       | 4PCS |
| 5 | LOCK WASHER<br>(M6 - RBW)          | 8PCS |
| 6 | FLAT WASHER<br>(M6 - RBW)          | 8PCS |
| 7 | PLASTIC DOWEL<br>(M8 x 30mm - BLK) | 8PCS |

#### **ASSEMBLY INSTRUCTIONS**



## STEP 1



# STEP 2



## STEP 3



# STEP 4 COMPLETE









Note: Dimension tolerance ±5%



# ASSEMBLY INSTRUCTIONS COASTER FINE FURNITURE



Fine Furniture for every stage of life

REVISION 0: 03/25/2024

109182 Side Chair

PAGE 1 OF 3 COASTERFURNITURE.COM

#### **ASSEMBLY INSTRUCTIONS**



#### **ASSEMBLY TIPS:**

- 1. Remove hardware from box and sort by size.
- 2. Please check to see that all hardware and parts are present prior to start of assembly.
- 3. Please follow attached instructions in the same sequence as numbered to assure fast & easy assembly.



#### WARNING!

- 1. Don't attempt to repair or modify parts that are broken or defective. Please contact the store immediately.
- 2. This product is for home use only and not intended for commercial establishments.



ASSEMBLY TIME

10 MINUTES

## **PARTS IDENTI