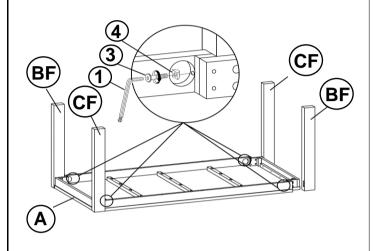

empt to repair or modify parts that are broken or defective. Please contact the store immediately.
- 2. This product is for home use only and not intended for commercial establishments.



ASSEMBLY TIME

20 MINUTES

# **PARTS IDENTIFICATION**

A TOP

BF LEG WITH LABEL "L"

2PCS

CF LEG WITH LABEL "R"

2PCS

### **HARDWARE IDENTIFICATION**

| 1 | ALLEN WRENCH<br>(M4 x 100mm - BLK) | 1PC  |
|---|------------------------------------|------|
| 2 | SHORT BOLT<br>(M6 x 40mm - RBW)    | 8PCS |
| 3 | LONG BOLT<br>(M6 x 50mm - RBW)     | 4PCS |
| 4 | HALF ROUND NUT<br>(M6 - BLK)       | 4PCS |
| 5 | LOCK WASHER<br>(M6 - RBW)          | 8PCS |
| 6 | FLAT WASHER<br>(M6 - RBW)          | 8PCS |
| 7 | PLASTIC DOWEL<br>(M8 x 30mm - BLK) | 8PCS |

#### **ASSEMBLY INSTRUCTIONS**



## STEP 1



# STEP 2



## STEP 3



# STEP 4 COMPLETE









Note: Dimension tolerance ±5%



# ASSEMBLY INSTRUCTIONS COASTER FINE FURNITURE



Fine Furniture for every stage of life

REVISION 0: 03/25/2024

109182 Side Chair

PAGE 1 OF 3 COASTERFURNITURE.COM

#### **ASSEMBLY INSTRUCTIONS**



#### **ASSEMBLY TIPS:**

- 1. Remove hardware from box and sort by size.
- 2. Please check to see that all hardware and parts are present prior to start of assembly.
- 3. Please follow attached instructions in the same sequence as numbered to assure fast & easy assembly.



#### WARNING!

- 1. Don't attempt to repair or modify parts that are broken or defective. Please contact the store immediately.
- 2. This product is for home use only and not intended for commercial establishments.



ASSEMBLY TIME

10 MINUTES

## *