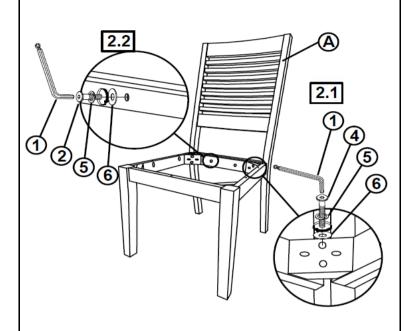

|
| D | FRONT LEG    | 2PCS |

#### HARDWARE IDENTIFICATION

| 1 | ALLEN WRENCH<br>(M4 x 100mm - BLK)  |          | 1PC   |
|---|-------------------------------------|----------|-------|
| 2 | SHORT BOLT<br>(M6 x 40mm - RBW)     |          | 2PCS  |
| 3 | MEDIUM BOLT<br>(M6 x 60mm - RBW)    |          | 4PCS  |
| 4 | LONG BOLT<br>(M6 x 70mm - RBW)      |          | 4PCS  |
| 5 | LOCK WASHER<br>(M6 - RBW)           |          | 10PCS |
| 6 | FLAT WASHER<br>(M6 - RBW)           |          | 10PCS |
| 7 | FLAT HEAD SCREW<br>(M4 x 25mm- RBW) | <b>D</b> | 5PCS  |

#### NOTE:

Quantities shown are for one chair.

Phillips head screw driver is required in the assembly process; however, manufacturer does not provide this item.

# COASTER

#### **ASSEMBLY INSTRUCTIONS**

### STEP 1



## STEP 2



# STEP 3



### STEP 4



PAGE 3 OF 3





Note: Dimension tolerance ±5%