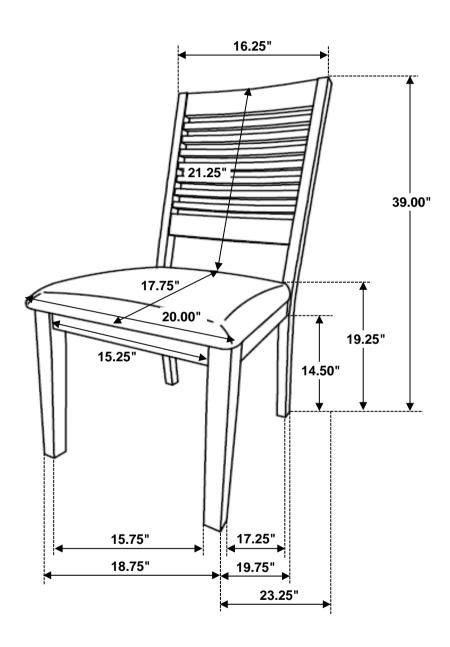

ARE IDENTIFICATION

| 1 | ALLEN WRENCH<br>(M4 x 100mm - BLK)  |          | 1PC   |
|---|-------------------------------------|----------|-------|
| 2 | SHORT BOLT<br>(M6 x 40mm - RBW)     |          | 2PCS  |
| 3 | MEDIUM BOLT<br>(M6 x 60mm - RBW)    |          | 4PCS  |
| 4 | LONG BOLT<br>(M6 x 70mm - RBW)      |          | 4PCS  |
| 5 | LOCK WASHER<br>(M6 - RBW)           |          | 10PCS |
| 6 | FLAT WASHER<br>(M6 - RBW)           |          | 10PCS |
| 7 | FLAT HEAD SCREW<br>(M4 x 25mm- RBW) | <b>D</b> | 5PCS  |

#### NOTE:

Quantities shown are for one chair.

Phillips head screw driver is required in the assembly process; however, manufacturer does not provide this item.

# COASTER

#### **ASSEMBLY INSTRUCTIONS**

### STEP 1



## STEP 2



# STEP 3



### STEP 4



PAGE 3 OF 3





Note: Dimension tolerance ±5%