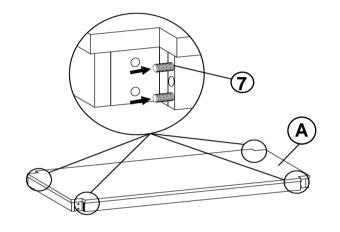

1. Don't attempt to repair or modify parts that are broken or defective. Please contact the store immediately.
- 2. This product is for home use only and not intended for commercial establishments.



ASSEMBLY TIME

20 MINUTES

# **PARTS IDENTIFICATION**

A TOP

BF LEG WITH LABEL "L"

2PCS

CF LEG WITH LABEL "R"

2PCS

### **HARDWARE IDENTIFICATION**

| 1 | ALLEN WRENCH<br>(M4 x 100mm - BLK) | 1PC  |
|---|------------------------------------|------|
| 2 | SHORT BOLT<br>(M6 x 40mm - RBW)    | 8PCS |
| 3 | LONG BOLT<br>(M6 x 50mm - RBW)     | 4PCS |
| 4 | HALF ROUND NUT<br>(M6 - BLK)       | 4PCS |
| 5 | LOCK WASHER<br>(M6 - RBW)          | 8PCS |
| 6 | FLAT WASHER<br>(M6 - RBW)          | 8PCS |
| 7 | PLASTIC DOWEL<br>(M8 x 30mm - BLK) | 8PCS |

#### **ASSEMBLY INSTRUCTIONS**



## STEP 1



# STEP 2



## STEP 3



# STEP 4 COMPLETE









Note: Dimension tolerance ±5%



# ASSEMBLY INSTRUCTIONS COASTER FINE FURNITURE



Fine Furniture for every stage of life

REVISION 0: 03/25/2024

109182 Side Chair

PAGE 1 OF 3 COASTERFURNITURE.COM

#### **ASSEMBLY INSTRUCTIONS**



#### **ASSEMBLY TIPS:**

- 1. Remove hardware from box and sort by size.
- 2. Please check to see that all hardware and parts are present prior to start of assembly.
- 3. Please follow attached instructions in the same sequence as numbered to assure fast & easy assembly.



#### WARNING!

- 1. Don't attempt to repair or modify parts that are broken or defective. Please contact the store immediately.
- 2. This product is for home use only and not intended for commercial establishments.



ASSEMBLY TIME

10 M