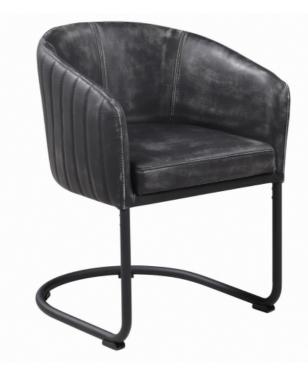

# ASSEMBLY INSTRUCTIONS COASTER FINE FURNITURE



Fine Furniture for every stage of life



REVISION 0 : 04/08/2020 REVISION 1 : 12/26/2022

PAGE 1 OF 3

COASTERFURNITURE.COM

# ITEM:109292

#### **ASSEMBLY INSTRUCTIONS**



#### **ASSEMBLY TIPS:**

- 1. Remove hardware from box and sort by size.
- 2. Please check to see that all hardware and parts are present prior to start of assembly.
- 3. Please follow attached instructions in the same sequence as numbered to assure fast & easy assembly.



#### WARNING!

1. Don't attempt to repair or modify parts that are broken or defective. Please contact the store immediately.

2. This product is for home use only and not intended for commercial establishments.



#### ASSEMBLY TIME

**15 MINUTES** 

## PARTS IDENTIFICATION

| AV | E |
|----|---|
|    |   |

ΒV

BASE

SEAT AND BACK



1PC

1PC