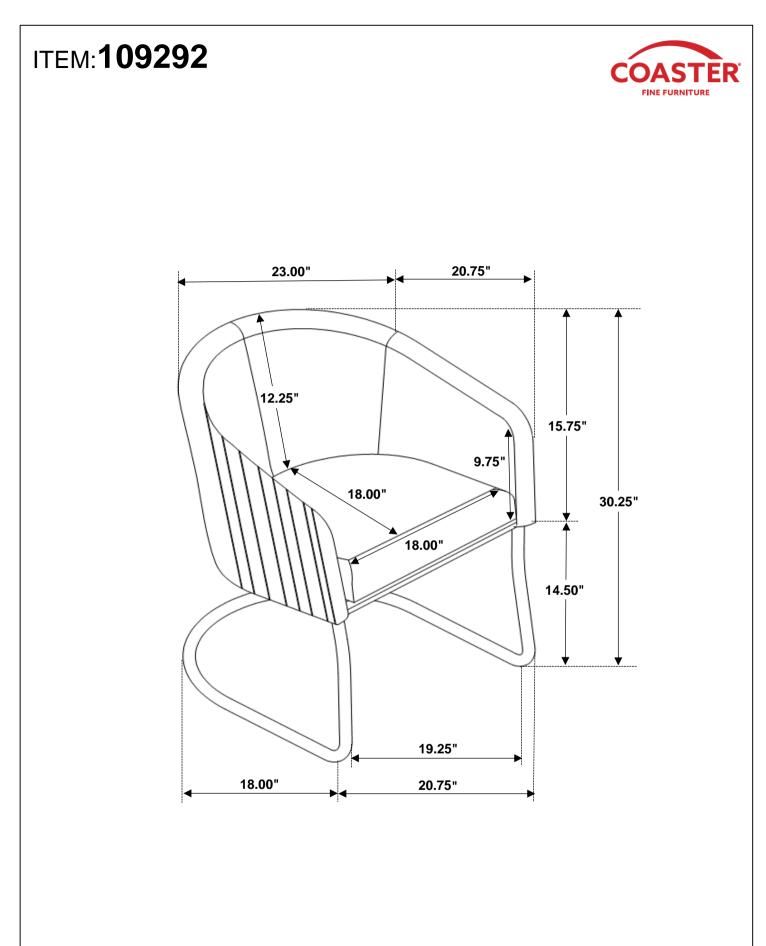

nce as numbered to assure fast & easy assembly.



#### WARNING!

1. Don't attempt to repair or modify parts that are broken or defective. Please contact the store immediately.

2. This product is for home use only and not intended for commercial establishments.



#### ASSEMBLY TIME

**15 MINUTES** 

## PARTS IDENTIFICATION

| AV | E |
|----|---|
|    |   |

ΒV

BASE

SEAT AND BACK



1PC

1PC

## **HARDWARE IDENTIFICATION**

| 1 | BOLT<br>(Ø5/16" x 15mm - BLK) |            | 4PCS |
|---|-------------------------------|------------|------|
| 2 | LOCK WASHER<br>(Ø5/16" - BLK) |            | 4PCS |
| 3 | FLAT WASHER<br>(Ø5/16" - BLK) | $\bigcirc$ | 4PCS |
| 4 | ALLEN WRENCH<br>(M4 - BLK)    |            | 1PC  |

## ITEM:109292



# ASSEMBLY INSTRUCTIONS STEP 1



## STEP 2 COMPLETE









Note: Dimension tolerance ±5%