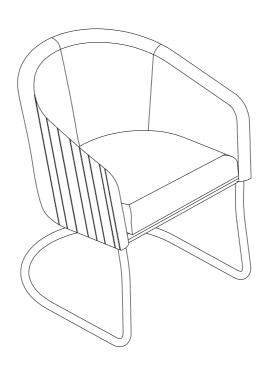

sequence as numbered to assure fast & easy assembly.



#### WARNING!

1. Don't attempt to repair or modify parts that are broken or defective. Please contact the store immediately.

2. This product is for home use only and not intended for commercial establishments.



#### ASSEMBLY TIME

**15 MINUTES** 

## PARTS IDENTIFICATION

| AV | E |
|----|---|
|    |   |

ΒV

BASE

SEAT AND BACK



1PC

1PC

## **HARDWARE IDENTIFICATION**

| 1 | BOLT<br>(Ø5/16" x 15mm - BLK) |            | 4PCS |
|---|-------------------------------|------------|------|
| 2 | LOCK WASHER<br>(Ø5/16" - BLK) |            | 4PCS |
| 3 | FLAT WASHER<br>(Ø5/16" - BLK) | $\bigcirc$ | 4PCS |
| 4 | ALLEN WRENCH<br>(M4 - BLK)    |            | 1PC  |

## ITEM:109292



# ASSEMBLY INSTRUCTIONS STEP 1



## STEP 2 COMPLETE









Note: Dimension tolerance ±5%