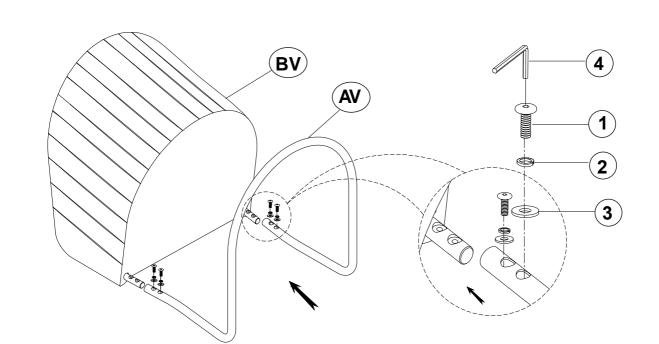

## **HARDWARE IDENTIFICATION**

| 1 | BOLT<br>(Ø5/16" x 15mm - BLK) |            | 4PCS |
|---|-------------------------------|------------|------|
| 2 | LOCK WASHER<br>(Ø5/16" - BLK) |            | 4PCS |
| 3 | FLAT WASHER<br>(Ø5/16" - BLK) | $\bigcirc$ | 4PCS |
| 4 | ALLEN WRENCH<br>(M4 - BLK)    |            | 1PC  |

# ASSEMBLY INSTRUCTIONS STEP 1