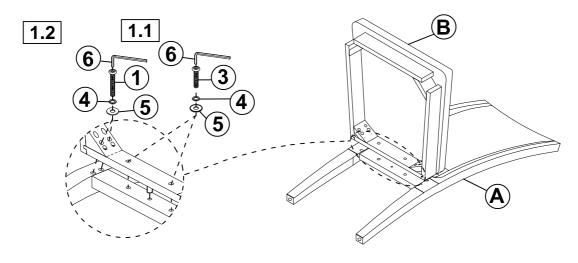

K FRAME              | 1PC  |
|---|-------------------------|------|
| В | SEAT CUSHION WITH FRAME | 1PC  |
| С | FRONT LEG               | 2PCS |
|   |                         |      |

#### **HARDWARE IDENTIFICATION**

| 1 | LONG BOLT<br>(Ø5/16" x 75mm - RBW)   | (a)—)))))))) | 4PCS  |
|---|--------------------------------------|--------------|-------|
| 2 | MEDIUM BOLT<br>(Ø5/16" x 55mm - RBW) |              | 4PCS  |
| 3 | SHORT BOLT<br>(Ø5/16" x 38mm - RBW)  |              | 2PCS  |
| 4 | LOCK WASHER<br>(Ø5/16" x 2mm - RBW)  |              | 10PCS |
| 5 | FLAT WASHER<br>(Ø5/16" x 2mm - RBW)  |              | 10PCS |
| 6 | ALLEN WRENCH<br>(Ø4" x 58mm - RBW)   |              | 1PC   |

#### NOTE:

Quantities shown are for one chair.

# COASTER

### **ASSEMBLY INSTRUCTIONS**

## STEP 1



## STEP 2



# STEP 3 COMPLETE





PAGE 3 OF 3

COASTERFURNITURE.COM





Note: Dimension tolerance ±5%