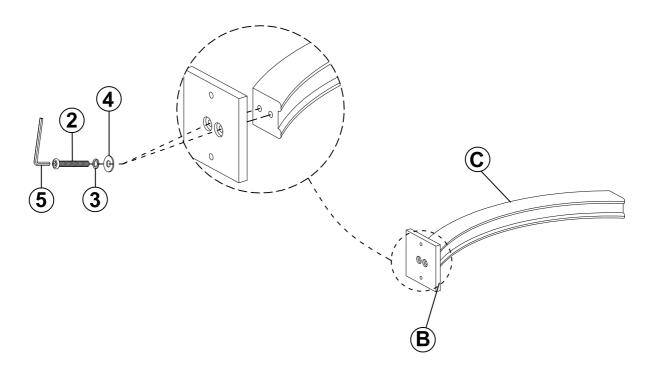

on't attempt to repair or modify parts that are broken or defective. Please contact the store immediately.
- 2. This product is for home use only and not intended for commercial establishments.



ASSEMBLY TIME

15 MINUTES

### PARTS IDENTIFICATION

| A | ТОР            | 1PC  |
|---|----------------|------|
| В | MOUNTING PLATE | 4PCS |
| С | LEG            | 4PCS |
| D | SHELF          | 1PC  |

### **HARDWARE IDENTIFICATION**

| 1 | LONG BOLT<br>(Ø5/16" x 70mm - RBW)  | 4PCS  |
|---|-------------------------------------|-------|
| 2 | SHORT BOLT<br>(Ø5/16" x 35mm - RBW) | 16PCS |
| 3 | LOCK WASHER<br>(Ø5/16" x 2mm - RBW) | 20PCS |
| 4 | FLAT WASHER<br>(Ø5/16" x 2mm - RBW) | 20PCS |
| 5 | ALLEN WRENCH<br>(Ø4" x 58mm - RBW)  | 1PC   |

# COASTER

### **ASSEMBLY INSTRUCTIONS**

## STEP 1



## STEP 2



# COASTER

### **ASSEMBLY INSTRUCTIONS**

## STEP 3



# STEP 4 COMPLETE









Note: Dimension tolerance ±5%



# ASSEMBLY INSTRUCTIONS COASTER FINE FURNITURE



Fine Furniture for every stage of life

109332 Side Chair

REVISION 0:09/27/2024

COASTERFURNITURE.COM



#### **ASSEMBLY INSTRUCTIONS**

#### **ASSEMBLY TIPS:**

- 1. Remove hardware from box and sort by size.
- 2. Please check to see that all hardware and parts are present prior to start of assembly.
- 3. Please follow attached instructions in the same sequence as numbered to assure fast & easy assembly.



#### **WARNING!**

- 1. Don't attempt to repair or modify parts that are broken or defective. Please contact the store immediately.
- 2. This product is for home use only and not intended for commercial esta