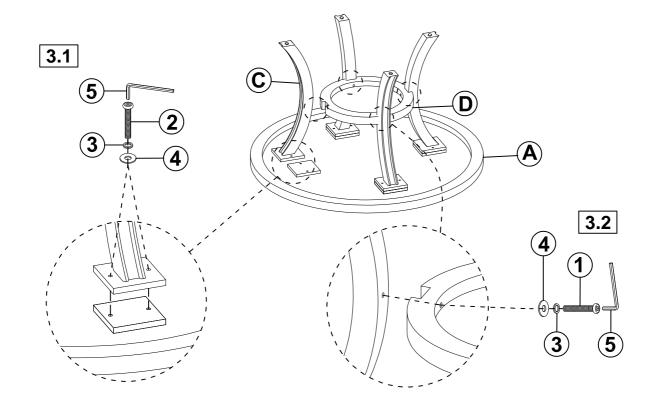

## STEP 3

### **HARDWARE IDENTIFICATION**

| 1 | LONG BOLT<br>(Ø5/16" x 70mm - RBW)  | 4PCS  |
|---|-------------------------------------|-------|
| 2 | SHORT BOLT<br>(Ø5/16" x 35mm - RBW) | 16PCS |
| 3 | LOCK WASHER<br>(Ø5/16" x 2mm - RBW) | 20PCS |
| 4 | FLAT WASHER<br>(Ø5/16" x 2mm - RBW) | 20PCS |
| 5 | ALLEN WRENCH<br>(Ø4" x 58mm - RBW)  | 1PC   |

### PARTS IDENTIFICATION

| A | ТОР            | 1PC  |
|---|----------------|------|
| В | MOUNTING PLATE | 4PCS |
| С | LEG            | 4PCS |
| D | SHELF          | 1PC  |