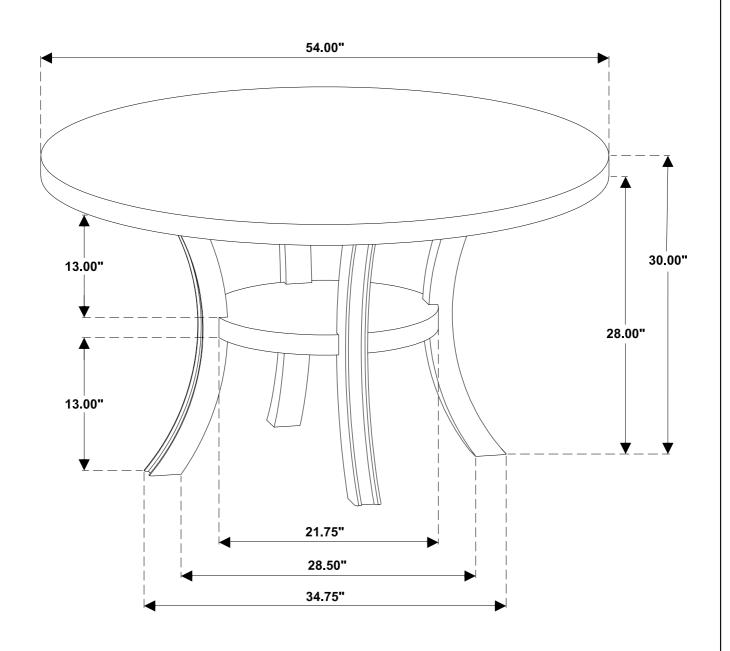

mmediately.
- 2. This product is for home use only and not intended for commercial establishments.



ASSEMBLY TIME

15 MINUTES

### PARTS IDENTIFICATION

| A | ТОР            | 1PC  |
|---|----------------|------|
| В | MOUNTING PLATE | 4PCS |
| С | LEG            | 4PCS |
| D | SHELF          | 1PC  |

### **HARDWARE IDENTIFICATION**

| 1 | LONG BOLT<br>(Ø5/16" x 70mm - RBW)  | 4PCS  |
|---|-------------------------------------|-------|
| 2 | SHORT BOLT<br>(Ø5/16" x 35mm - RBW) | 16PCS |
| 3 | LOCK WASHER<br>(Ø5/16" x 2mm - RBW) | 20PCS |
| 4 | FLAT WASHER<br>(Ø5/16" x 2mm - RBW) | 20PCS |
| 5 | ALLEN WRENCH<br>(Ø4" x 58mm - RBW)  | 1PC   |

# COASTER

### **ASSEMBLY INSTRUCTIONS**

## STEP 1



## STEP 2



# COASTER

### **ASSEMBLY INSTRUCTIONS**

## STEP 3



# STEP 4 COMPLETE









Note: Dimension tolerance ±5%



# ASSEMBLY INSTRUCTIONS COASTER FINE FURNITURE



Fine Furniture for every stage of life

109332 Side Chair

REVISION 0:09/27/2024

COASTERFURNITURE.COM



#### **ASSEMBLY INSTRUCTIONS**

#### **ASSEMBLY TIPS:**

- 1. Remove hardware from box and sort by size.
- 2. Please check to see that all hardware and parts are present prior to start of assembly.
- 3. Please follow attached instructions in the same sequence as numbered to assure fast & easy assembly.



#### **WARNING!**

- 1. Don't attempt to repair or modify parts that are broken or defective. Please contact the store immediately.
- 2. This product is for home use only and not intended for commercial establishments.



ASSEMBLY TIME

15 MINUTES

### PARTS IDENTIFICATION

| Α | BACK FRAME