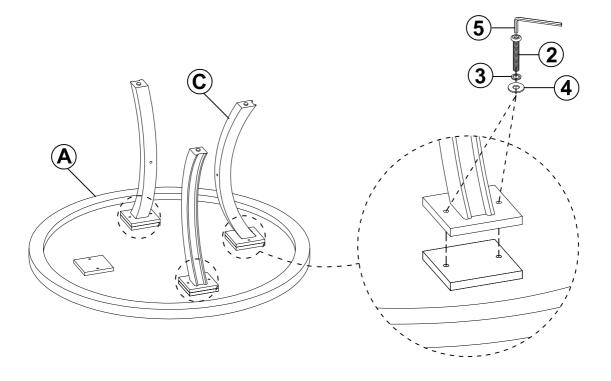

to repair or modify parts that are broken or defective. Please contact the store immediately.
- 2. This product is for home use only and not intended for commercial establishments.



ASSEMBLY TIME

15 MINUTES

### PARTS IDENTIFICATION

| A | ТОР            | 1PC  |
|---|----------------|------|
| В | MOUNTING PLATE | 4PCS |
| С | LEG            | 4PCS |
| D | SHELF          | 1PC  |

### **HARDWARE IDENTIFICATION**

| 1 | LONG BOLT<br>(Ø5/16" x 70mm - RBW)  | 4PCS  |
|---|-------------------------------------|-------|
| 2 | SHORT BOLT<br>(Ø5/16" x 35mm - RBW) | 16PCS |
| 3 | LOCK WASHER<br>(Ø5/16" x 2mm - RBW) | 20PCS |
| 4 | FLAT WASHER<br>(Ø5/16" x 2mm - RBW) | 20PCS |
| 5 | ALLEN WRENCH<br>(Ø4" x 58mm - RBW)  | 1PC   |

# COASTER

### **ASSEMBLY INSTRUCTIONS**

## STEP 1



## STEP 2



# COASTER

### **ASSEMBLY INSTRUCTIONS**

## STEP 3



# STEP 4 COMPLETE









Note: Dimension tolerance ±5%



# ASSEMBLY INSTRUCTIONS COASTER FINE FURNITURE



Fine Furniture for every stage of life

109332 Side Chair

REVISION 0:09/27/2024

COASTERFURNITURE.COM



#### **ASSEMBLY INSTRUCTIONS**

#### **ASSEMBLY TIPS:**

- 1. Remove hardware from box and sort by size.
- 2. Please check to see that all hardware and parts are present prior to start of assembly.
- 3. Please follow attached instructions in the same sequence as numbered to assure fast & easy assembly.



#### **WARNING!**

- 1. Don't attempt to repair or modify parts that are broken or defective. Please contact the store immediately.
- 2. This product is for home use only and not intended for commercial establishments.