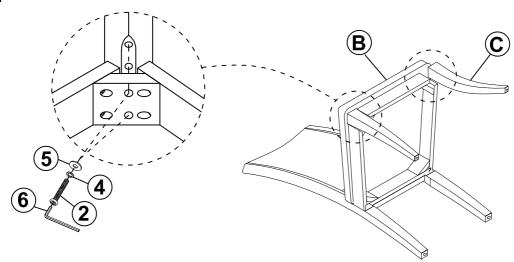

| 1PC  |
|---|-------------------------|------|
| В | SEAT CUSHION WITH FRAME | 1PC  |
| С | FRONT LEG               | 2PCS |
|   |                         |      |

#### **HARDWARE IDENTIFICATION**

| 1 | LONG BOLT<br>(Ø5/16" x 75mm - RBW)   | (a)—)))))))) | 4PCS  |
|---|--------------------------------------|--------------|-------|
| 2 | MEDIUM BOLT<br>(Ø5/16" x 55mm - RBW) |              | 4PCS  |
| 3 | SHORT BOLT<br>(Ø5/16" x 38mm - RBW)  |              | 2PCS  |
| 4 | LOCK WASHER<br>(Ø5/16" x 2mm - RBW)  |              | 10PCS |
| 5 | FLAT WASHER<br>(Ø5/16" x 2mm - RBW)  |              | 10PCS |
| 6 | ALLEN WRENCH<br>(Ø4" x 58mm - RBW)   |              | 1PC   |

#### NOTE:

Quantities shown are for one chair.

# COASTER

### **ASSEMBLY INSTRUCTIONS**

## STEP 1



## STEP 2



# STEP 3 COMPLETE





PAGE 3 OF 3

COASTERFURNITURE.COM





Note: Dimension tolerance ±5%