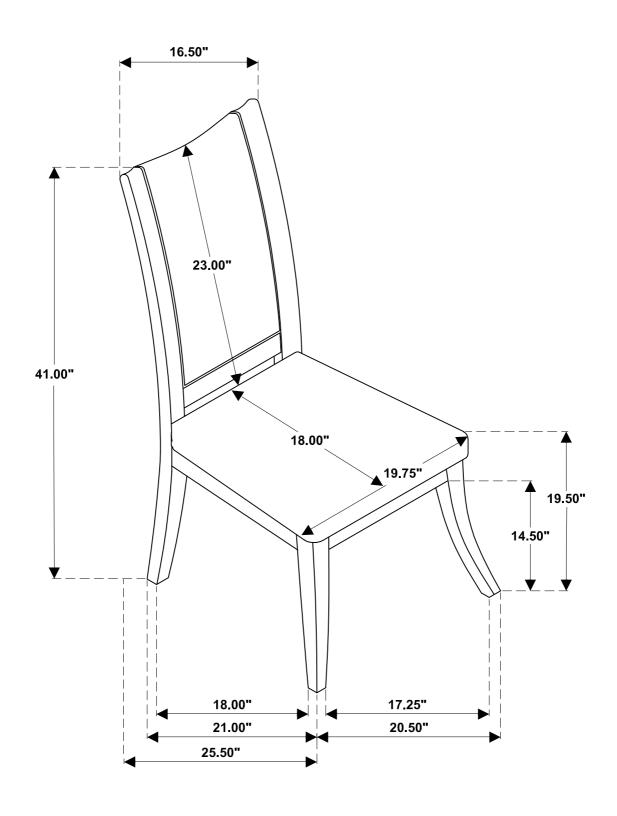

# STEP 3 COMPLETE

PAGE 3 OF 3

COASTERFURNITURE.COM

Note: Dimension tolerance ±5%