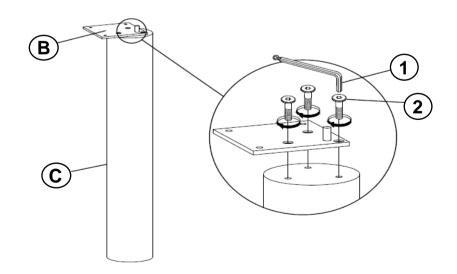

re immediately.
- 2. This product is for home use only and not intended for commercial establishments.



ASSEMBLY TIME

20 MINUTES

#### PARTS IDENTIFICATION

#### **B1 (BOX 1)**

A TOP



1PC

B MOUNTING PLATE (ATTACHED TO TOP)



4PCS

#### **B2 (BOX 2)**

C LEG

#### (;)

4PCS

#### **HARDWARE IDENTIFICATION**

#### Z-B1(BOX 1) - HARDWARE PACK IS LOCATED IN 109351(B1)

| 1 | ALLEN WRENCH<br>(M4 x 100mm - BLK) | 1PC   |
|---|------------------------------------|-------|
| 2 | BOLT<br>(M6 x 25mm - BLK)          | 16PCS |
| 3 | LOCK WASHER<br>(M6 - BLK)          | 4PCS  |
| 4 | FLAT WASHER<br>(M6 - BLK)          | 4PCS  |

#### **ASSEMBLY INSTRUCTIONS**



#### STEP 1

Attention! Please remove part B and all hardware from TOP (A), using ALLEN WRENCH (1) and keep for STEP 3.



## STEP 2



# COASTER

### **ASSEMBLY INSTRUCTIONS**

## STEP 3

Attention! Use hardware from STEP 1 for this STEP.



### STEP 4



# STEP 5 COMPLETE



COASTERFURNITURE.COM

PAGE 4 OF 4





Note: Dimension tolerance ±5%



## ASSEMBLY INSTRUCTIONS COASTER FINE FURNITURE



Fine Furniture for every stage of life

109352 Side Chair

REVISION 0: 08/26/2024

COASTERFURNITURE.COM

## ITEM: 109352

#### **ASSEMBLY INSTRUCTIONS**



#### **ASSEMBLY TIPS:**

- 1. Remove hardware from box and sort by size.
- 2. Please check to see that all hardware and parts are present prior to start of assembly.
- 3. Please follow attached instructions in the same sequence as numbered to assure fast & easy assembly.



#### **WARNING!**

- 1. Don't attempt to repair or modify parts that are broken or defective. Please c