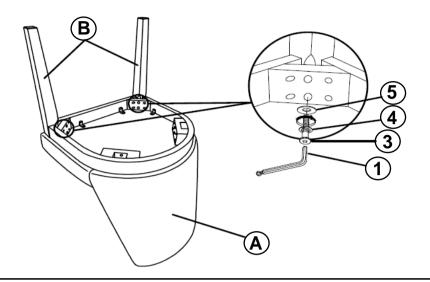

#### STEP 1

Attention! Please remove part B and all hardware from TOP (A), using ALLEN WRENCH (1) and keep for STEP 3.

## STEP 3

Attention! Use hardware from STEP 1 for this STEP.