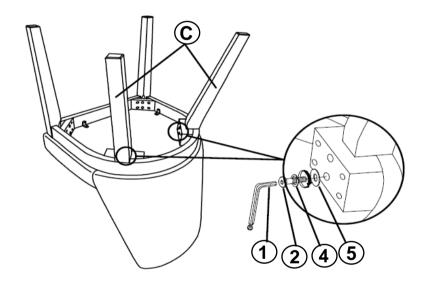

#### Z-B1(BOX 1) - HARDWARE PACK IS LOCATED IN 109351(B1)

| 1 | ALLEN WRENCH<br>(M4 x 100mm - BLK) | 1PC   |
|---|------------------------------------|-------|
| 2 | BOLT<br>(M6 x 25mm - BLK)          | 16PCS |
| 3 | LOCK WASHER<br>(M6 - BLK)          | 4PCS  |
| 4 | FLAT WASHER<br>(M6 - BLK)          | 4PCS  |

#### STEP 1

Attention! Please remove part B and all hardware from TOP (A), using ALLEN WRENCH (1) and keep for STEP 3.

## STEP 3

Attention! Use hardware from STEP 1 for this STEP.