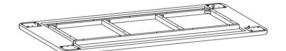

# ASSEMBLY INSTRUCTIONS COASTER FINE FURNITURE



Fine Furniture for every stage of life

109351(B1&B2) <u>Dining Table</u>

REVISION 0: 08/26/2024

PAGE 1 OF 4

COASTERFURNITURE.COM

#### **ASSEMBLY INSTRUCTIONS**



#### **ASSEMBLY TIPS:**

- 1. Remove hardware from box and sort by size.
- 2. Please check to see that all hardware and parts are present prior to start of assembly.
- 3. Please follow attached instructions in the same sequence as numbered to assure fast & easy assembly.



#### WARNING!

- 1. Don't attempt to repair or modify parts that are broken or defective. Please contact the store immediately.
- 2. This product is for home use only and not intended for commercial establishments.



ASSEMBLY TIME

20 MINUTES

#### PARTS IDENTIFICATION

#### **B1 (BOX 1)**

A TOP



1PC

B MOUNTING PLATE (ATTACHED TO TOP)



4PCS

#### **B2 (BOX 2)**

C LEG

#### (;)

4PCS

#### **HARDWARE IDENTIFICATION**

#### Z-B1(BOX 1) - HARDWARE PACK IS LOCATED IN 109351(B1)

| 1 | ALLEN WRENCH<br>(M4 x 100mm - BLK) | 1PC   |
|---|------------------------------------|-------|
| 2 | BOLT<br>(M6 x 25mm - BLK)          | 16PCS |
| 3 | LOCK WASHER<br>(M6 - BLK)          | 4PCS  |
| 4 | FLAT WASHER<br>(M6 - BLK)          | 4PCS  |

#### **ASSEMBLY INSTRUCTIONS**



#### STEP 1

Attention! Please remove part B and all hardware from TOP (A), using ALLEN WRENCH (1) and keep for STEP 3.



## STEP 2



# COASTER

### **ASSEMBLY INSTRUCTIONS**

## STEP 3

Attention! Use hardware from STEP 1 for this STEP.



### STEP 4



# STEP 5 COMPLETE



COASTERFURNITURE.COM

PAGE 4 OF 4





Note: