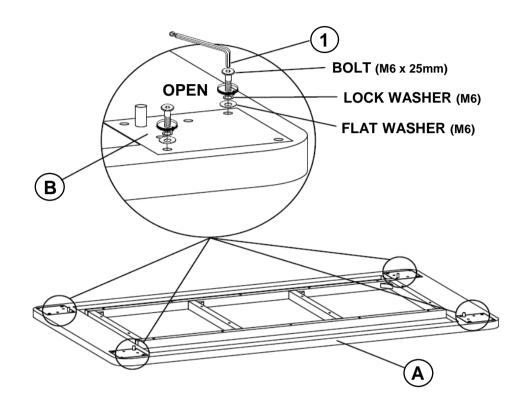

#### STEP 1

Attention! Please remove part B and all hardware from TOP (A), using ALLEN WRENCH (1) and keep for STEP 3.

## STEP 3

Attention! Use hardware from STEP 1 for this STEP.