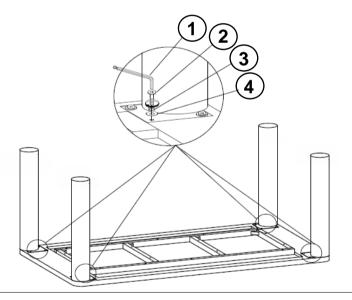

20 MINUTES

#### PARTS IDENTIFICATION

#### **B1 (BOX 1)**

A TOP



1PC

B MOUNTING PLATE (ATTACHED TO TOP)



4PCS

#### **B2 (BOX 2)**

C LEG

#### (;)

4PCS

#### **HARDWARE IDENTIFICATION**

#### Z-B1(BOX 1) - HARDWARE PACK IS LOCATED IN 109351(B1)

| 1 | ALLEN WRENCH<br>(M4 x 100mm - BLK) | 1PC   |
|---|------------------------------------|-------|
| 2 | BOLT<br>(M6 x 25mm - BLK)          | 16PCS |
| 3 | LOCK WASHER<br>(M6 - BLK)          | 4PCS  |
| 4 | FLAT WASHER<br>(M6 - BLK)          | 4PCS  |

#### **ASSEMBLY INSTRUCTIONS**



#### STEP 1

Attention! Please remove part B and all hardware from TOP (A), using ALLEN WRENCH (1) and keep for STEP 3.



## STEP 2



# COASTER

### **ASSEMBLY INSTRUCTIONS**

## STEP 3

Attention! Use hardware from STEP 1 for this STEP.



### STEP 4



# STEP 5 COMPLETE



COASTERFURNITURE.COM

PAGE 4 OF 4





Note: Dimension tolerance ±5%



## ASSEMBLY INSTRUCTIONS COASTER FINE FURNITURE



Fine Furniture for every stage of life

109352 Side Chair

REVISION 0: 08/26/2024

COASTERFURNITURE.COM

## ITEM: 109352

#### **ASSEMBLY INSTRUCTIONS**



#### **ASSEMBLY TIPS:**

- 1. Remove hardware from box and sort by size.
- 2. Please check to see that all hardware and parts are present prior to start of assembly.
- 3. Please follow attached instructions in the same sequence as numbered to assure fast & easy assembly.



#### **WARNING!**

- 1. Don't attempt to repair or modify parts that are broken or defective. Please contact the store immediately.
- 2. This product is for home use only and not intended for commercial establishments.



A