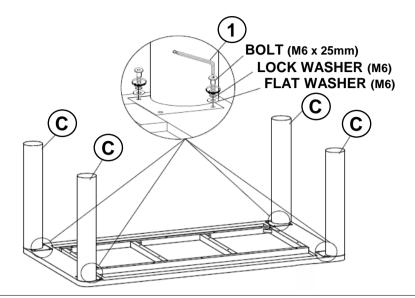

SSEMBLY TIME

20 MINUTES

#### PARTS IDENTIFICATION

#### **B1 (BOX 1)**

A TOP



1PC

B MOUNTING PLATE (ATTACHED TO TOP)



4PCS

#### **B2 (BOX 2)**

C LEG

#### (;)

4PCS

#### **HARDWARE IDENTIFICATION**

#### Z-B1(BOX 1) - HARDWARE PACK IS LOCATED IN 109351(B1)

| 1 | ALLEN WRENCH<br>(M4 x 100mm - BLK) | 1PC   |
|---|------------------------------------|-------|
| 2 | BOLT<br>(M6 x 25mm - BLK)          | 16PCS |
| 3 | LOCK WASHER<br>(M6 - BLK)          | 4PCS  |
| 4 | FLAT WASHER<br>(M6 - BLK)          | 4PCS  |

#### **ASSEMBLY INSTRUCTIONS**



#### STEP 1

Attention! Please remove part B and all hardware from TOP (A), using ALLEN WRENCH (1) and keep for STEP 3.



## STEP 2



# COASTER

### **ASSEMBLY INSTRUCTIONS**

## STEP 3

Attention! Use hardware from STEP 1 for this STEP.



### STEP 4



# STEP 5 COMPLETE



COASTERFURNITURE.COM

PAGE 4 OF 4





Note: Dimension tolerance ±5%



## ASSEMBLY INSTRUCTIONS COASTER FINE FURNITURE



Fine Furniture for every stage of life

109352 Side Chair

REVISION 0: 08/26/2024

COASTERFURNITURE.COM

## ITEM: 109352

#### **ASSEMBLY INSTRUCTIONS**



#### **ASSEMBLY TIPS:**

- 1. Remove hardware from box and sort by size.
- 2. Please check to see that all hardware and parts are present prior to start of assembly.
- 3. Please follow attached instructions in the same sequence as numbered to assure fast & easy assembly.



#### **WARNING!**

- 1. Don't attempt to repair or modify parts that are broken or defective. Please contact the store immediately.
- 2. This product is for home use only and not intended for commercial establ