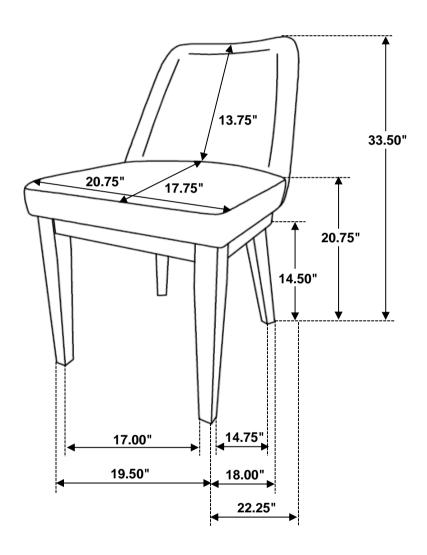

!**

- 1. Don't attempt to repair or modify parts that are broken or defective. Please contact the store immediately.
- 2. This product is for home use only and not intended for commercial establishments.



ASSEMBLY TIME

10 MINUTES

### **PARTS IDENTIFICATION**

A SEAT AND BACK

B FRONT LEG

2PCS

C BACK LEG

2PCS

#### **HARDWARE IDENTIFICATION**

| 1 | (M4 x 100mm - BLK)              | 1PC  |
|---|---------------------------------|------|
| 2 | SHORT BOLT<br>(M6 x 40mm - RBW) | 4PCS |
| 3 | LONG BOLT<br>(M6 x 60mm - RBW)  | 4PCS |
| 4 | LOCK WASHER<br>(M6 - RBW)       | 8PCS |
| 5 | FLAT WASHER<br>(M6 - RBW)       | 8PCS |

#### NOTE:

Quantities shown are for one chair.

## ITEM: **109352**



## **ASSEMBLY INSTRUCTIONS**

STEP 1



## STEP 2



# STEP 3 COMPLETE





ITEM: 109352





Note: Dimension tolerance ±5%