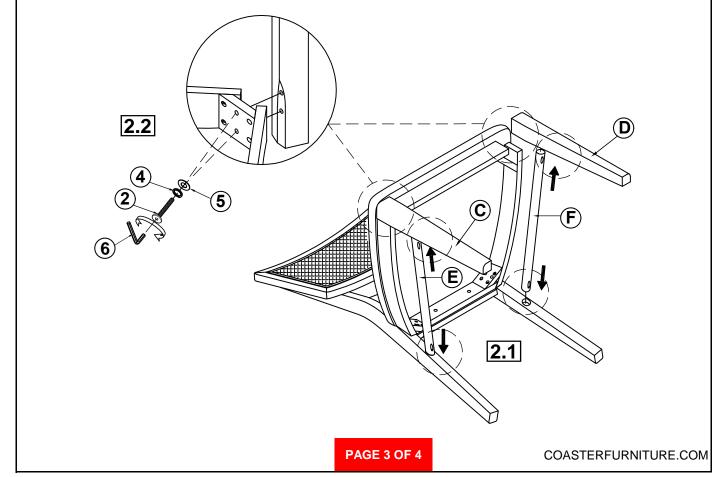

-------------------------------------|-------|---|-------------------------------------|---------------------------------------------------|-------|
| 2 | MEDIUM BOLT<br>(Φ1/4" x 60mm - RBW)  | 4PCS  | 6 | ALLEN WRENCH<br>(M4 x60MM - RBW)    |                                                   | 1PC   |
| 3 | SHORT BOLT<br>(Ф1/4 " x 45 mm - RBW) | 2PCS  | 7 | PAN HEAD SCREW<br>(Ø4 x 40MM - RBW) | <del>( 111111111111111111111111111111111111</del> | 4PCS  |
| 4 | LOCK WASHER<br>(Φ1/4" - RBW)         | 10PCS |   |                                     |                                                   |       |

### NOTE:

Phillips head screw driver is required in the assembly process; however, manufacturer does not provide this item.

# ITEM: 109382 ASSEMBLY INSTRUCTIONS STEP 1





# STEP 2



# ITEM: **109382**

# **ASSEMBLY INSTRUCTIONS**

# STEP 3





# STEP 4 COMPLETE





ITEM: **109382** 





Note: Dimension tolerance ±5%