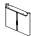

# **B2 (BOX 2)**

C LEFT BASE WITH "L" LABEL

1PC

D RIGHT BASE WITH "R" LABEL

1PC

E CROSSBAR

1PC

COVER CAP