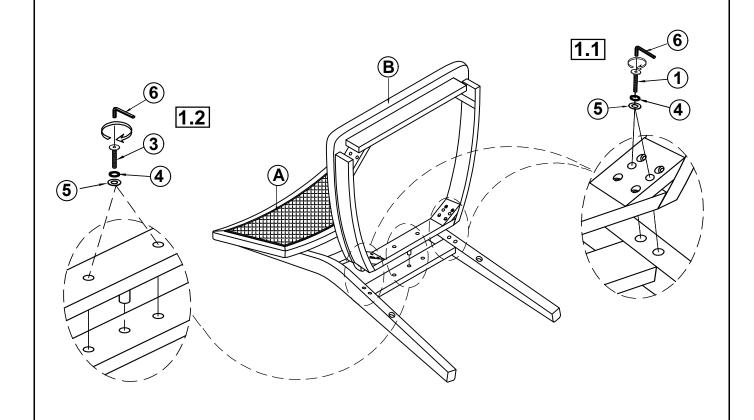

PCS |
|---|--------------------------------------|-------|---|-------------------------------------|---------------------------------------------------|-------|
| 2 | MEDIUM BOLT<br>(Φ1/4" x 60mm - RBW)  | 4PCS  | 6 | ALLEN WRENCH<br>(M4 x60MM - RBW)    |                                                   | 1PC   |
| 3 | SHORT BOLT<br>(Ф1/4 " x 45 mm - RBW) | 2PCS  | 7 | PAN HEAD SCREW<br>(Ø4 x 40MM - RBW) | <del>( 111111111111111111111111111111111111</del> | 4PCS  |
| 4 | LOCK WASHER<br>(Φ1/4" - RBW)         | 10PCS |   |                                     |                                                   |       |

### NOTE:

Phillips head screw driver is required in the assembly process; however, manufacturer does not provide this item.

# ITEM: 109382 ASSEMBLY INSTRUCTIONS STEP 1





# STEP 2



# ITEM: **109382**

# **ASSEMBLY INSTRUCTIONS**

# STEP 3





# STEP 4 COMPLETE





ITEM: **109382** 





Note: Dimension tolerance ±5%