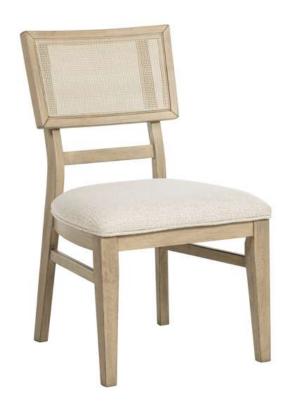

# PARTS IDENTIFICATION

A BACK FRAME

1PC

B SEAT CUSHION WITH FRAME

1PC

C LEFT FRONT LEG

1PC

D RIGHT FRONT LEG

1PC

E LEFT SIDE STRETCHER

1PC

F RIGHT SIDE STRETCHER

1PC