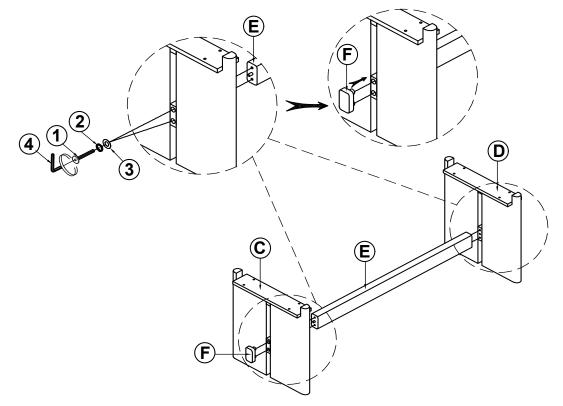

s that are broken or defective. Please contact the store immediately.
- 2. This product is for home use only and not intended for commercial establishments.



ASSEMBLY TIME

30 MINUTES

## **PARTS IDENTIFICATION**

### **B1 (BOX 1)**

а ТОР



1PC

B LEAF

1PC

# **B2 (BOX 2)**

C LEFT BASE WITH "L" LABEL



1PC

D RIGHT BASE WITH "R" LABEL



1PC

E CROSSBAR



1PC

COVER CAP

2PCS

# HARDWARE IDENTIFICATION

## Z-B2 (BOX 2) - HARDWARE PACK IS LOCATED IN 109381 (B2)

BOLT (ø5/16" x 45MM- RBW)



12PCS

FLAT WASHER (Ø5/16" - RBW)



12PCS

2 LOCK WASHER (Ø5/16" - RBW)



12PCS

4 ALLEN WRENCH (M4 x 60MM -RBW)

1PC

### NOTE:

Phillips head screw driver is required in the assembly process; however, manufacturer does not provide this item.

# **ASSEMBLY INSTRUCTIONS**

# COASTER

# STEP 1



# \*BOTTOM VIEW PAGE 3 OF 5 COASTERFURNITURE.COM

# **ASSEMBLY INSTRUCTIONS**



STEP 3



# STEP 4



PAGE 4 OF 5

COASTERFURNITURE.COM

# ASSEMBLY INSTRUCTIONS STEP 5





# STEP 6 COMPLETE



凉





Note: Dimension tolerance ±5%



# ASSEMBLY INSTRUCTIONS COASTER FINE FURNITURE



Fine Furniture for every stage of life

109382 Side Chair

REVISION 0: 01/08/2025

PAGE 1 OF 4

COASTERFURNITURE.COM

# ITEM: 109382

### **ASSEMBLY INSTRUCTIONS**



### **ASSEMBLY TIPS:**

- 1. Remove hardware from box and sort by size.
- 2. Please check to see that all hardware and parts are present prior to start of assembly.
- 3. Please follow attached instructions in the same sequence as numbered to assure fast & easy assembly.



### **WARNING!**

- 1. Don't attempt to repair or modify parts that are