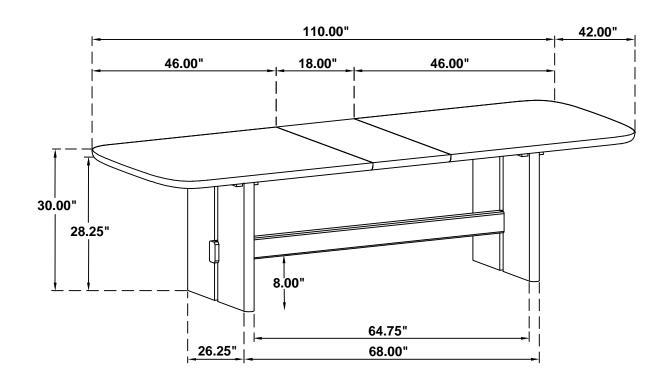

TIFICATION**

### **B1 (BOX 1)**

а ТОР



1PC

B LEAF

1PC

# **B2 (BOX 2)**

C LEFT BASE WITH "L" LABEL



1PC

D RIGHT BASE WITH "R" LABEL



1PC

E CROSSBAR



1PC

COVER CAP

2PCS

# HARDWARE IDENTIFICATION

## Z-B2 (BOX 2) - HARDWARE PACK IS LOCATED IN 109381 (B2)

BOLT (ø5/16" x 45MM- RBW)



12PCS

FLAT WASHER (Ø5/16" - RBW)



12PCS

2 LOCK WASHER (Ø5/16" - RBW)



12PCS

4 ALLEN WRENCH (M4 x 60MM -RBW)

1PC

### NOTE:

Phillips head screw driver is required in the assembly process; however, manufacturer does not provide this item.

# **ASSEMBLY INSTRUCTIONS**

# COASTER

# STEP 1



# \*BOTTOM VIEW PAGE 3 OF 5 COASTERFURNITURE.COM

# **ASSEMBLY INSTRUCTIONS**



STEP 3



# STEP 4



PAGE 4 OF 5

COASTERFURNITURE.COM

# ASSEMBLY INSTRUCTIONS STEP 5





# STEP 6 COMPLETE



凉





Note: Dimension tolerance ±5%



# ASSEMBLY INSTRUCTIONS COASTER FINE FURNITURE



Fine Furniture for every stage of life

109382 Side Chair

REVISION 0: 01/08/2025

PAGE 1 OF 4

COASTERFURNITURE.COM

# ITEM: 109382

### **ASSEMBLY INSTRUCTIONS**



### **ASSEMBLY TIPS:**

- 1. Remove hardware from box and sort by size.
- 2. Please check to see that all hardware and parts are present prior to start of assembly.
- 3. Please follow attached instructions in the same sequence as numbered to assure fast & easy assembly.



### **WARNING!**

- 1. Don't attempt to repair or modify parts that are broken or defective. Please contact the store immediately.
- 2. This product is for home use only and not intended for commercial establishments.



ASSEMBLY TIME

**5 MINUTES** 

# PARTS IDENTIFICATION