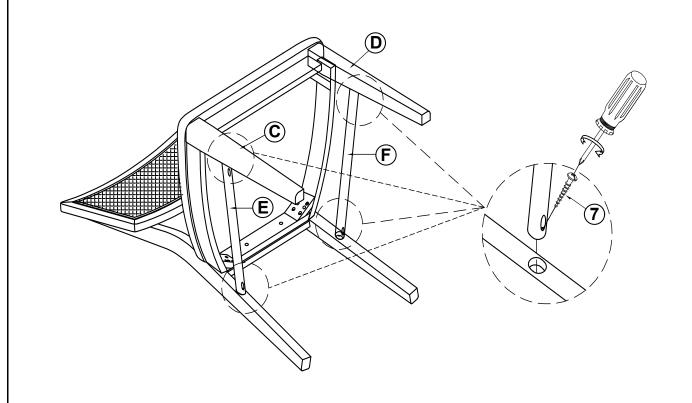

------------------------|---------------------------------------------------|-------|
| 2 | MEDIUM BOLT<br>(Φ1/4" x 60mm - RBW)  | 4PCS  | 6 | ALLEN WRENCH<br>(M4 x60MM - RBW)    |                                                   | 1PC   |
| 3 | SHORT BOLT<br>(Ф1/4 " x 45 mm - RBW) | 2PCS  | 7 | PAN HEAD SCREW<br>(Ø4 x 40MM - RBW) | <del>( 111111111111111111111111111111111111</del> | 4PCS  |
| 4 | LOCK WASHER<br>(Φ1/4" - RBW)         | 10PCS |   |                                     |                                                   |       |

### NOTE:

Phillips head screw driver is required in the assembly process; however, manufacturer does not provide this item.

# ITEM: 109382 ASSEMBLY INSTRUCTIONS STEP 1





# STEP 2



# ITEM: **109382**

# **ASSEMBLY INSTRUCTIONS**

# STEP 3





# STEP 4 COMPLETE





ITEM: **109382** 





Note: Dimension tolerance ±5%