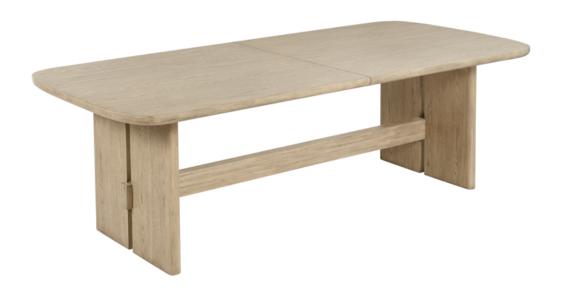

# ASSEMBLY INSTRUCTIONS COASTER FINE FURNITURE

Fine Furniture for every stage of life

109381 (B1&B2) *Dining Table* 

REVISION 0: 01/08/2025

COASTERFURNITURE.COM

### **B1 (BOX 1)**

а ТОР

1PC

B LEAF

1PC

# **B2 (BOX 2)**

C LEFT BASE WITH "L" LABEL

1PC

D RIGHT BASE WITH "R" LABEL

1PC

E CROSSBAR

1PC

COVER CAP