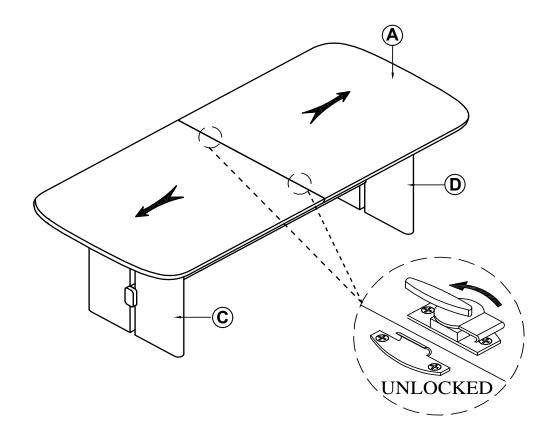

for home use only and not intended for commercial establishments.



ASSEMBLY TIME

30 MINUTES

## **PARTS IDENTIFICATION**

### **B1 (BOX 1)**

а ТОР



1PC

B LEAF

1PC

# **B2 (BOX 2)**

C LEFT BASE WITH "L" LABEL



1PC

D RIGHT BASE WITH "R" LABEL



1PC

E CROSSBAR



1PC

COVER CAP

2PCS

# HARDWARE IDENTIFICATION

## Z-B2 (BOX 2) - HARDWARE PACK IS LOCATED IN 109381 (B2)

BOLT (ø5/16" x 45MM- RBW)



12PCS

FLAT WASHER (Ø5/16" - RBW)



12PCS

2 LOCK WASHER (Ø5/16" - RBW)



12PCS

4 ALLEN WRENCH (M4 x 60MM -RBW)

1PC

### NOTE:

Phillips head screw driver is required in the assembly process; however, manufacturer does not provide this item.

# **ASSEMBLY INSTRUCTIONS**

# COASTER

# STEP 1



# \*BOTTOM VIEW PAGE 3 OF 5 COASTERFURNITURE.COM

# **ASSEMBLY INSTRUCTIONS**



STEP 3



# STEP 4



PAGE 4 OF 5

COASTERFURNITURE.COM

# ASSEMBLY INSTRUCTIONS STEP 5





# STEP 6 COMPLETE



凉





Note: Dimension tolerance ±5%



# ASSEMBLY INSTRUCTIONS COASTER FINE FURNITURE



Fine Furniture for every stage of life

109382 Side Chair

REVISION 0: 01/08/2025

PAGE 1 OF 4

COASTERFURNITURE.COM

# ITEM: 109382

### **ASSEMBLY INSTRUCTIONS**



### **ASSEMBLY TIPS:**

- 1. Remove hardware from box and sort by size.
- 2. Please check to see that all hardware and parts are present prior to start of assembly.
- 3. Please follow attached instructions in the same sequence as numbered to assure fast & easy assembly.



### **WARNING!**

- 1. Don't attempt to repair or modify parts that are broken or defective. Please contact the store immediately.
- 2. This product is for home us