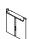

# **B2 (BOX 2)**

C LEFT BASE WITH "L" LABEL

1PC

D RIGHT BASE WITH "R" LABEL

1PC

E CROSSBAR

1PC

COVER CAP