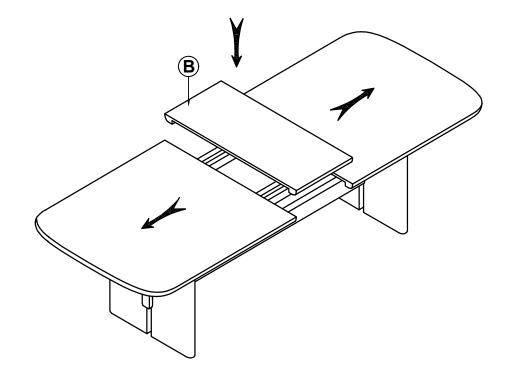

only and not intended for commercial establishments.



ASSEMBLY TIME

30 MINUTES

## **PARTS IDENTIFICATION**

### **B1 (BOX 1)**

а ТОР



1PC

B LEAF

1PC

# **B2 (BOX 2)**

C LEFT BASE WITH "L" LABEL



1PC

D RIGHT BASE WITH "R" LABEL



1PC

E CROSSBAR



1PC

COVER CAP

2PCS

# HARDWARE IDENTIFICATION

## Z-B2 (BOX 2) - HARDWARE PACK IS LOCATED IN 109381 (B2)

BOLT (ø5/16" x 45MM- RBW)



12PCS

FLAT WASHER (Ø5/16" - RBW)



12PCS

2 LOCK WASHER (Ø5/16" - RBW)



12PCS

4 ALLEN WRENCH (M4 x 60MM -RBW)

1PC

### NOTE:

Phillips head screw driver is required in the assembly process; however, manufacturer does not provide this item.

# **ASSEMBLY INSTRUCTIONS**

# COASTER

# STEP 1



# \*BOTTOM VIEW PAGE 3 OF 5 COASTERFURNITURE.COM

# **ASSEMBLY INSTRUCTIONS**



STEP 3



# STEP 4



PAGE 4 OF 5

COASTERFURNITURE.COM

# ASSEMBLY INSTRUCTIONS STEP 5





# STEP 6 COMPLETE



凉





Note: Dimension tolerance ±5%



# ASSEMBLY INSTRUCTIONS COASTER FINE FURNITURE



Fine Furniture for every stage of life

109382 Side Chair

REVISION 0: 01/08/2025

PAGE 1 OF 4

COASTERFURNITURE.COM

# ITEM: 109382

### **ASSEMBLY INSTRUCTIONS**



### **ASSEMBLY TIPS:**

- 1. Remove hardware from box and sort by size.
- 2. Please check to see that all hardware and parts are present prior to start of assembly.
- 3. Please follow attached instructions in the same sequence as numbered to assure fast & easy assembly.



### **WARNING!**

- 1. Don't attempt to repair or modify parts that are broken or defective. Please contact the store immediately.
- 2. This product is for home use only and n