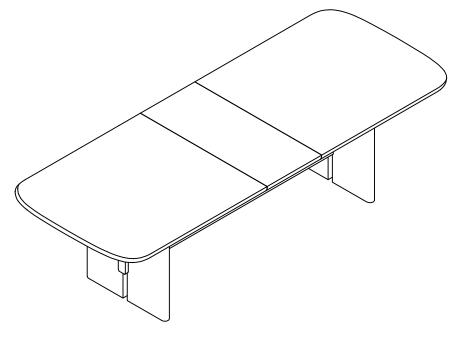

# ASSEMBLY INSTRUCTIONS STEP 5

# STEP 6 COMPLETE

凉

Note: Dimension tolerance ±5%