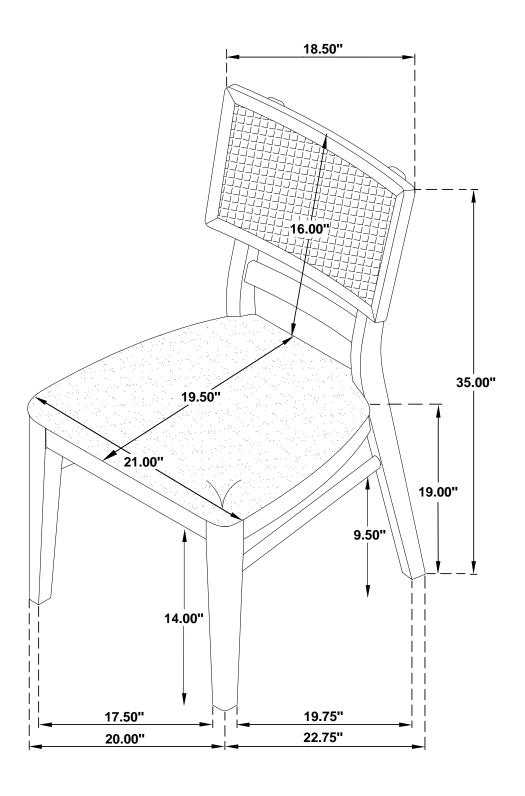

------------------------------|-------|
| 2 | MEDIUM BOLT<br>(Φ1/4" x 60mm - RBW)  | 4PCS  | 6 | ALLEN WRENCH<br>(M4 x60MM - RBW)    |                                                   | 1PC   |
| 3 | SHORT BOLT<br>(Ф1/4 " x 45 mm - RBW) | 2PCS  | 7 | PAN HEAD SCREW<br>(Ø4 x 40MM - RBW) | <del>( 111111111111111111111111111111111111</del> | 4PCS  |
| 4 | LOCK WASHER<br>(Φ1/4" - RBW)         | 10PCS |   |                                     |                                                   |       |

### NOTE:

Phillips head screw driver is required in the assembly process; however, manufacturer does not provide this item.

# ITEM: 109382 ASSEMBLY INSTRUCTIONS STEP 1





# STEP 2



# ITEM: **109382**

# **ASSEMBLY INSTRUCTIONS**

# STEP 3





# STEP 4 COMPLETE





ITEM: **109382** 





Note: Dimension tolerance ±5%