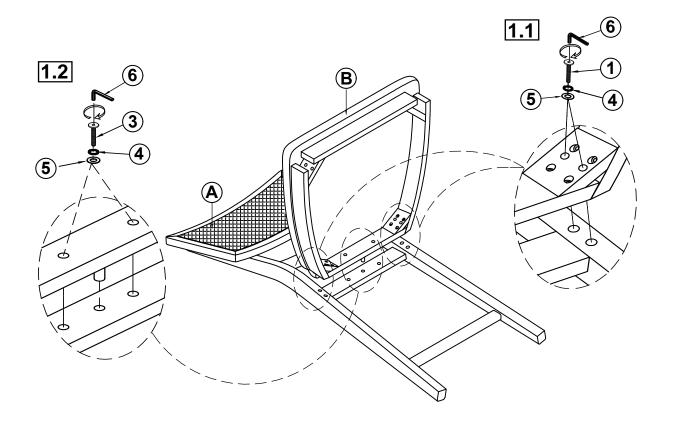

RDWARE IDENTIFICATION**

| 1 | LONG BOLT<br>(Φ1/4 " x 75mm - RBW)  | 4PCS  | 5 | FLAT WASHER<br>(Φ1/4" - RBW)        |                 | 10PCS |
|---|-------------------------------------|-------|---|-------------------------------------|-----------------|-------|
| 2 | MEDIUM BOLT<br>(Φ1/4"x 60 mm - RBW) | 4PCS  | 6 | ALLEN WRENCH<br>(M4x60MM - RBW)     |                 | 1PC   |
| 3 | SHORT BOLT<br>(Φ1/4"x 45mm - RBW)   | 2PCS  | 7 | PAN HEAD SCREW<br>(Ø4 x 40MM - RBW) | <b>∮</b> !!!!!! | 6PCS  |
| 4 | LOCK WASHER<br>(Φ1/4" - RBW)        | 10PCS |   |                                     |                 |       |

#### NOTE:

Phillips head screw driver is required in the assembly process; however, manufacturer does not provide this item.

# ITEM: 109389 ASSEMBLY INSTRUCTIONS STEP 1







# ASSEMBLY INSTRUCTIONS STEP 3





## STEP 4 COMPLETE









Note: Dimension tolerance ±5%