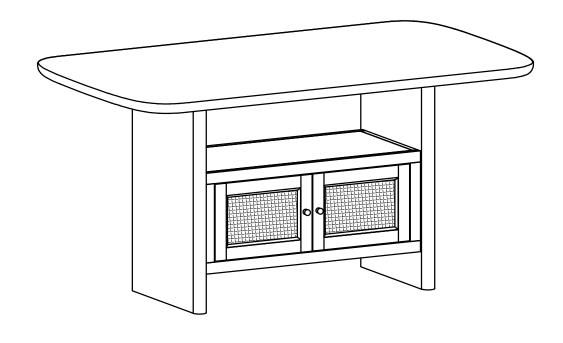

--|
| С | RIGHT BASE  | 1PC  | D | SIDE FRAME | 2PCS |
| E | SHELF       | 2PCS | F | BACK PANEL | 1PC  |
| G | FRONT FRAME | 1PC  |   |            |      |

### **HARDWARE IDENTIFICATION**

| 1 | BOLT<br>(Ø5/16" x 38MM- RBW)  | 20PCS | 3 | FLAT WASHER<br>(Ø5/16" - RBW)     | 20PCS |
|---|-------------------------------|-------|---|-----------------------------------|-------|
| 2 | LOCK WASHER<br>(Ø5/16" - RBW) | 20PCS | 4 | ALLEN WRENCH<br>(M4 x 60MM - RBW) | 1PC   |

#### NOTE:

Phillips head screw driver is required in the assembly process; however, manufacturer does not provide this item.

### ASSEMBLY INSTRUCTIONS









### ASSEMBLY INSTRUCTIONS



### STEP 3



### STEP 4



# ASSEMBLY INSTRUCTIONS STEP 5







### **ASSEMBLY INSTRUCTIONS**

### COASTE

STEP 7

### **COMPLETE**









Note: Dimension tolerance ±5%



# ASSEMBLY INSTRUCTIONS COASTER FINE FURNITURE



Fine Furniture for every stage of life

109389 Counter Height Stool

REVISION 0: 01/08/2025

PAGE 1 OF 4 COASTERFURNITURE.COM

#### **ASSEMBLY INSTRUCTIONS**



#### **ASSEMBLY TIPS:**

- 1. Remove hardware from box and sort by size.
- 2. Please check to see that all hardware and parts are present prior to start of assembly.
- 3. Please follow attached instructions in the same sequence as numbered to assure fast & easy assembly.



#### **WARNING!**

- 1. Don't attempt to repair or modify parts that are broken or defective. Please contact the store immediately.
- 2. This product is for home use only and not intended for commercial establishments.



ASSEMBLY TIME

**5 MINUTES** 

### **PARTS IDENTIFI