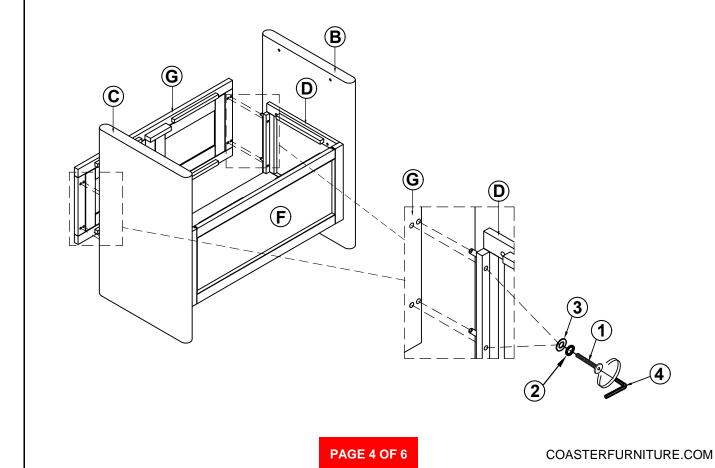

IFICATION

| Α | ТОР         | 1PC  | В | LEFT BASE  | 1PC  |
|---|-------------|------|---|------------|------|
| С | RIGHT BASE  | 1PC  | D | SIDE FRAME | 2PCS |
| E | SHELF       | 2PCS | F | BACK PANEL | 1PC  |
| G | FRONT FRAME | 1PC  |   |            |      |

### **HARDWARE IDENTIFICATION**

| 1 | BOLT<br>(Ø5/16" x 38MM- RBW)  | 20PCS | 3 | FLAT WASHER<br>(Ø5/16" - RBW)     | 20PCS |
|---|-------------------------------|-------|---|-----------------------------------|-------|
| 2 | LOCK WASHER<br>(Ø5/16" - RBW) | 20PCS | 4 | ALLEN WRENCH<br>(M4 x 60MM - RBW) | 1PC   |

#### NOTE:

Phillips head screw driver is required in the assembly process; however, manufacturer does not provide this item.

### ASSEMBLY INSTRUCTIONS









### ASSEMBLY INSTRUCTIONS



### STEP 3



### STEP 4



# ASSEMBLY INSTRUCTIONS STEP 5







### **ASSEMBLY INSTRUCTIONS**

### COASTE

STEP 7

### **COMPLETE**









Note: Dimension tolerance ±5%



# ASSEMBLY INSTRUCTIONS COASTER FINE FURNITURE



Fine Furniture for every stage of life

109389 Counter Height Stool

REVISION 0: 01/08/2025

PAGE 1 OF 4 COASTERFURNITURE.COM

#### **ASSEMBLY INSTRUCTIONS**



#### **ASSEMBLY TIPS:**

- 1. Remove hardware from box and sort by size.
- 2. Please check to see that all hardware and parts are present prior to start of assembly.
- 3. Please follow attached instructions in the same sequence as numbered to assure fast & easy assembly.



#### **WARNING!**

- 1. Don't attempt to repair or modify parts that are broken or defective. Please contact the store immediately.
- 2. This product is for home us