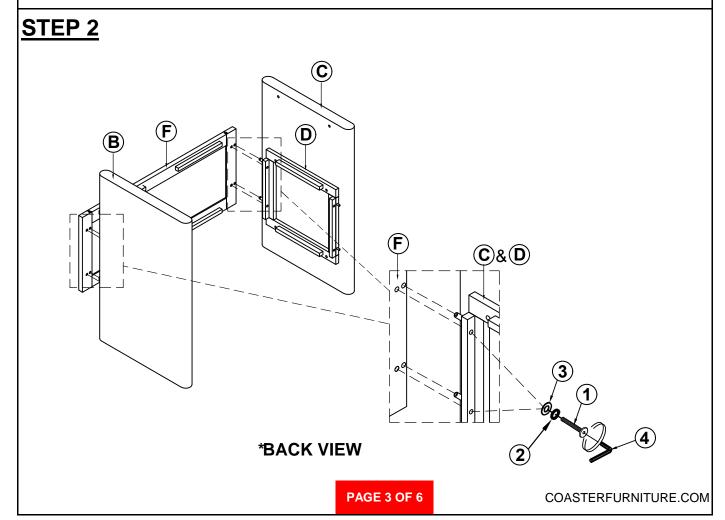

lishments.



ASSEMBLY TIME

30 MINUTES

#### PARTS IDENTIFICATION

| Α | ТОР         | 1PC  | В | LEFT BASE  | 1PC  |
|---|-------------|------|---|------------|------|
| С | RIGHT BASE  | 1PC  | D | SIDE FRAME | 2PCS |
| E | SHELF       | 2PCS | F | BACK PANEL | 1PC  |
| G | FRONT FRAME | 1PC  |   |            |      |

### **HARDWARE IDENTIFICATION**

| 1 | BOLT<br>(Ø5/16" x 38MM- RBW)  | 20PCS | 3 | FLAT WASHER<br>(Ø5/16" - RBW)     | 20PCS |
|---|-------------------------------|-------|---|-----------------------------------|-------|
| 2 | LOCK WASHER<br>(Ø5/16" - RBW) | 20PCS | 4 | ALLEN WRENCH<br>(M4 x 60MM - RBW) | 1PC   |

#### NOTE:

Phillips head screw driver is required in the assembly process; however, manufacturer does not provide this item.

### ASSEMBLY INSTRUCTIONS









### ASSEMBLY INSTRUCTIONS



### STEP 3



### STEP 4



# ASSEMBLY INSTRUCTIONS STEP 5







### **ASSEMBLY INSTRUCTIONS**

### COASTE

STEP 7

### **COMPLETE**









Note: Dimension tolerance ±5%



# ASSEMBLY INSTRUCTIONS COASTER FINE FURNITURE



Fine Furniture for every stage of life

109389 Counter Height Stool

REVISION 0: 01/08/2025

PAGE 1 OF 4 COASTERFURNITURE.COM

#### **ASSEMBLY INSTRUCTIONS**



#### **ASSEMBLY TIPS:**

- 1. Remove hardware from box and sort by size.
- 2. Please check to see that all hardware and parts are present prior to start of assembly.
- 3. Please follow attached instructions in the same sequence as numbered to assure fast & easy assembly.



#### **WARNING!**

- 1. Don't attempt to repair or modify parts that are broken or defective. Please contac