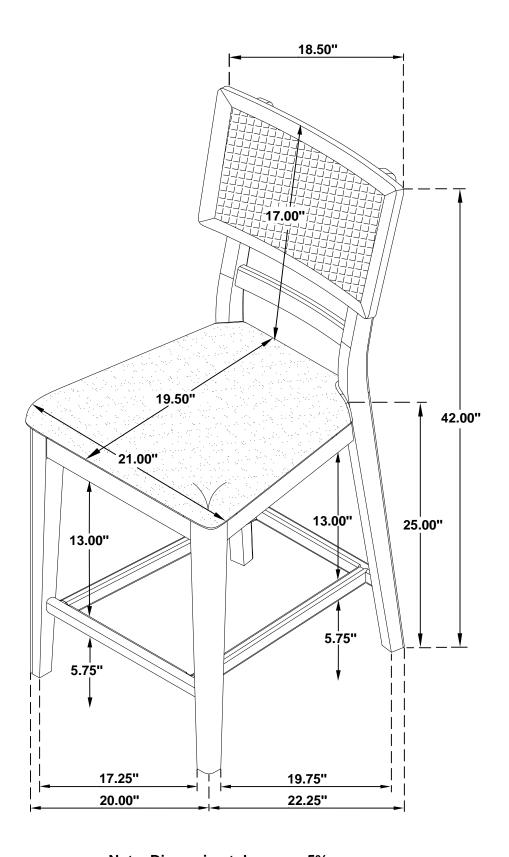

| 4PCS  | 5 | FLAT WASHER<br>(Φ1/4" - RBW)        |                 | 10PCS |
|---|-------------------------------------|-------|---|-------------------------------------|-----------------|-------|
| 2 | MEDIUM BOLT<br>(Φ1/4"x 60 mm - RBW) | 4PCS  | 6 | ALLEN WRENCH<br>(M4x60MM - RBW)     |                 | 1PC   |
| 3 | SHORT BOLT<br>(Φ1/4"x 45mm - RBW)   | 2PCS  | 7 | PAN HEAD SCREW<br>(Ø4 x 40MM - RBW) | <b>∮</b> !!!!!! | 6PCS  |
| 4 | LOCK WASHER<br>(Φ1/4" - RBW)        | 10PCS |   |                                     |                 |       |

#### NOTE:

Phillips head screw driver is required in the assembly process; however, manufacturer does not provide this item.

# ITEM: 109389 ASSEMBLY INSTRUCTIONS STEP 1







# ASSEMBLY INSTRUCTIONS STEP 3





## STEP 4 COMPLETE









Note: Dimension tolerance ±5%