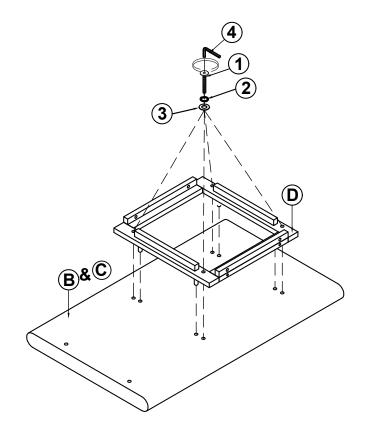

ablishments.



ASSEMBLY TIME

30 MINUTES

#### PARTS IDENTIFICATION

| Α | ТОР         | 1PC  | В | LEFT BASE  | 1PC  |
|---|-------------|------|---|------------|------|
| С | RIGHT BASE  | 1PC  | D | SIDE FRAME | 2PCS |
| E | SHELF       | 2PCS | F | BACK PANEL | 1PC  |
| G | FRONT FRAME | 1PC  |   |            |      |

### **HARDWARE IDENTIFICATION**

| 1 | BOLT<br>(Ø5/16" x 38MM- RBW)  | 20PCS | 3 | FLAT WASHER<br>(Ø5/16" - RBW)     | 20PCS |
|---|-------------------------------|-------|---|-----------------------------------|-------|
| 2 | LOCK WASHER<br>(Ø5/16" - RBW) | 20PCS | 4 | ALLEN WRENCH<br>(M4 x 60MM - RBW) | 1PC   |

#### NOTE:

Phillips head screw driver is required in the assembly process; however, manufacturer does not provide this item.

### ASSEMBLY INSTRUCTIONS









### ASSEMBLY INSTRUCTIONS



### STEP 3



### STEP 4



# ASSEMBLY INSTRUCTIONS STEP 5







### **ASSEMBLY INSTRUCTIONS**

### COASTE

STEP 7

### **COMPLETE**









Note: Dimension tolerance ±5%



# ASSEMBLY INSTRUCTIONS COASTER FINE FURNITURE



Fine Furniture for every stage of life

109389 Counter Height Stool

REVISION 0: 01/08/2025

PAGE 1 OF 4 COASTERFURNITURE.COM

#### **ASSEMBLY INSTRUCTIONS**



#### **ASSEMBLY TIPS:**

- 1. Remove hardware from box and sort by size.
- 2. Please check to see that all hardware and parts are present prior to start of assembly.
- 3. Please follow attached instructions in the same sequence as numbered to assure fast & easy assembly.



#### **WARNING!**

- 1. Don't attempt to repair or modify parts that are broken or defective. Please cont