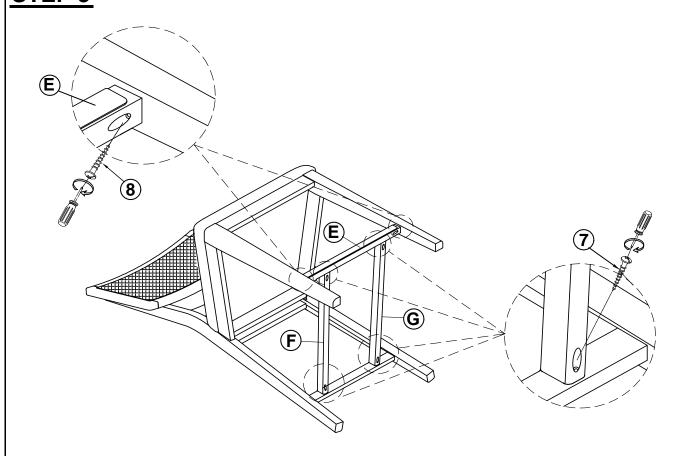

LT<br>(Φ1/4 " x 75mm - RBW)  | 4PCS  | 5 | FLAT WASHER<br>(Φ1/4" - RBW)        |                 | 10PCS |
|---|-------------------------------------|-------|---|-------------------------------------|-----------------|-------|
| 2 | MEDIUM BOLT<br>(Φ1/4"x 60 mm - RBW) | 4PCS  | 6 | ALLEN WRENCH<br>(M4x60MM - RBW)     |                 | 1PC   |
| 3 | SHORT BOLT<br>(Φ1/4"x 45mm - RBW)   | 2PCS  | 7 | PAN HEAD SCREW<br>(Ø4 x 40MM - RBW) | <b>∮</b> !!!!!! | 6PCS  |
| 4 | LOCK WASHER<br>(Φ1/4" - RBW)        | 10PCS |   |                                     |                 |       |

#### NOTE:

Phillips head screw driver is required in the assembly process; however, manufacturer does not provide this item.

# ITEM: 109389 ASSEMBLY INSTRUCTIONS STEP 1







# ASSEMBLY INSTRUCTIONS STEP 3





## STEP 4 COMPLETE









Note: Dimension tolerance ±5%