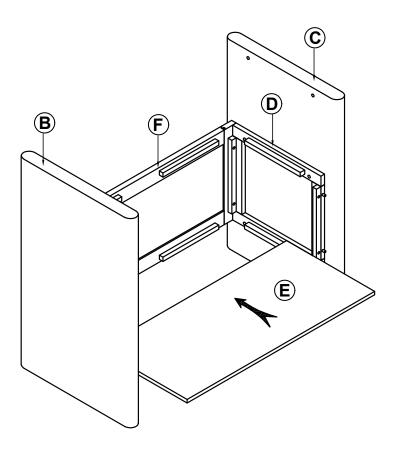

## PARTS IDENTIFICATION

| Α | ТОР         | 1PC  | В | LEFT BASE  | 1PC  |
|---|-------------|------|---|------------|------|
| С | RIGHT BASE  | 1PC  | D | SIDE FRAME | 2PCS |
| E | SHELF       | 2PCS | F | BACK PANEL | 1PC  |
| G | FRONT FRAME | 1PC  |   |            |      |

### **HARDWARE IDENTIFICATION**

| 1 | BOLT<br>(Ø5/16" x 38MM- RBW)  | 20PCS | 3 | FLAT WASHER<br>(Ø5/16" - RBW)     | 20PCS |
|---|-------------------------------|-------|---|-----------------------------------|-------|
| 2 | LOCK WASHER<br>(Ø5/16" - RBW) | 20PCS | 4 | ALLEN WRENCH<br>(M4 x 60MM - RBW) | 1PC   |

#### NOTE:

Phillips head screw driver is required in the assembly process; however, manufacturer does not provide this item.

### ASSEMBLY INSTRUCTIONS









### ASSEMBLY INSTRUCTIONS



### STEP 3



### STEP 4



# ASSEMBLY INSTRUCTIONS STEP 5







### **ASSEMBLY INSTRUCTIONS**

### COASTE

STEP 7

### **COMPLETE**









Note: Dimension tolerance ±5%



# ASSEMBLY INSTRUCTIONS COASTER FINE FURNITURE



Fine Furniture for every stage of life

109389 Counter Height Stool

REVISION 0: 01/08/2025

PAGE 1 OF 4 COASTERFURNITURE.COM

#### **ASSEMBLY INSTRUCTIONS**



#### **ASSEMBLY TIPS:**

- 1. Remove hardware from box and sort by size.
- 2. Please check to see that all hardware and parts are present prior to start of assembly.
- 3. Please follow attached instructions in the same sequence as numbered to assure fast & easy assembly.



#### **WARNING!**

- 1. Don't attempt to repair or modify parts that are broken or defective. Please contact the store immediately.
- 2. This product