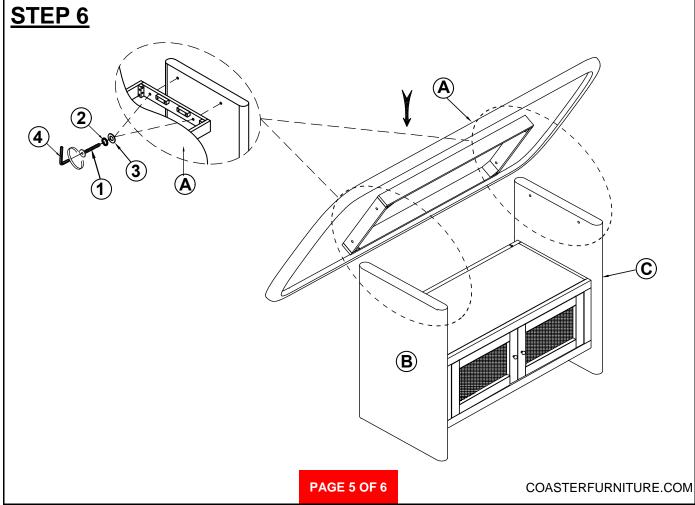

В | LEFT BASE  | 1PC  |
|---|-------------|------|---|------------|------|
| С | RIGHT BASE  | 1PC  | D | SIDE FRAME | 2PCS |
| E | SHELF       | 2PCS | F | BACK PANEL | 1PC  |
| G | FRONT FRAME | 1PC  |   |            |      |

### **HARDWARE IDENTIFICATION**

| 1 | BOLT<br>(Ø5/16" x 38MM- RBW)  | 20PCS | 3 | FLAT WASHER<br>(Ø5/16" - RBW)     | 20PCS |
|---|-------------------------------|-------|---|-----------------------------------|-------|
| 2 | LOCK WASHER<br>(Ø5/16" - RBW) | 20PCS | 4 | ALLEN WRENCH<br>(M4 x 60MM - RBW) | 1PC   |

#### NOTE:

Phillips head screw driver is required in the assembly process; however, manufacturer does not provide this item.

### ASSEMBLY INSTRUCTIONS









### ASSEMBLY INSTRUCTIONS



### STEP 3



### STEP 4



# ASSEMBLY INSTRUCTIONS STEP 5







### **ASSEMBLY INSTRUCTIONS**

### COASTE

STEP 7

### **COMPLETE**









Note: Dimension tolerance ±5%



# ASSEMBLY INSTRUCTIONS COASTER FINE FURNITURE



Fine Furniture for every stage of life

109389 Counter Height Stool

REVISION 0: 01/08/2025

PAGE 1 OF 4 COASTERFURNITURE.COM

#### **ASSEMBLY INSTRUCTIONS**



#### **ASSEMBLY TIPS:**

- 1. Remove hardware from box and sort by size.
- 2. Please check to see that all hardware and parts are present prior to start of assembly.
- 3. Please follow attached instructions in the same sequence as numbered to assure fast & easy assembly.



#### **WARNING!**

- 1. Don't attempt to repair or modify parts that are broken or defective. Please contact the store immediately.
- 2. This product is for home use only and not intended for commercial