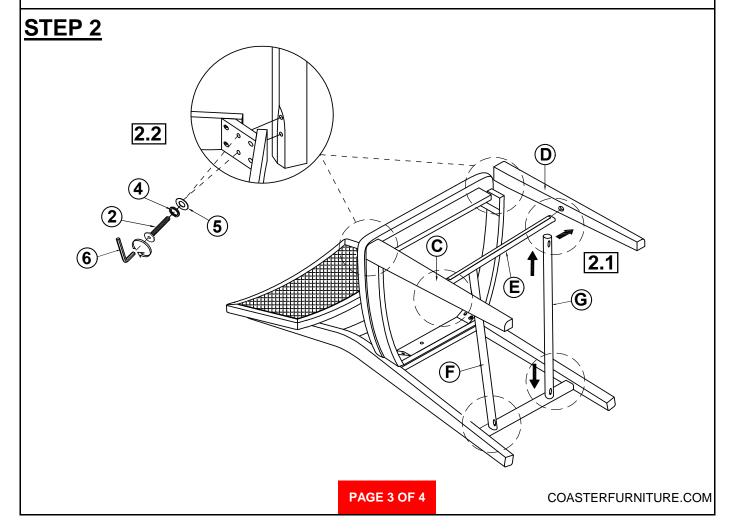

WARE IDENTIFICATION**

| 1 | LONG BOLT<br>(Φ1/4 " x 75mm - RBW)  | 4PCS  | 5 | FLAT WASHER<br>(Φ1/4" - RBW)        |                 | 10PCS |
|---|-------------------------------------|-------|---|-------------------------------------|-----------------|-------|
| 2 | MEDIUM BOLT<br>(Φ1/4"x 60 mm - RBW) | 4PCS  | 6 | ALLEN WRENCH<br>(M4x60MM - RBW)     |                 | 1PC   |
| 3 | SHORT BOLT<br>(Φ1/4"x 45mm - RBW)   | 2PCS  | 7 | PAN HEAD SCREW<br>(Ø4 x 40MM - RBW) | <b>∮</b> !!!!!! | 6PCS  |
| 4 | LOCK WASHER<br>(Φ1/4" - RBW)        | 10PCS |   |                                     |                 |       |

#### NOTE:

Phillips head screw driver is required in the assembly process; however, manufacturer does not provide this item.

# ITEM: 109389 ASSEMBLY INSTRUCTIONS STEP 1







# ASSEMBLY INSTRUCTIONS STEP 3





## STEP 4 COMPLETE









Note: Dimension tolerance ±5%