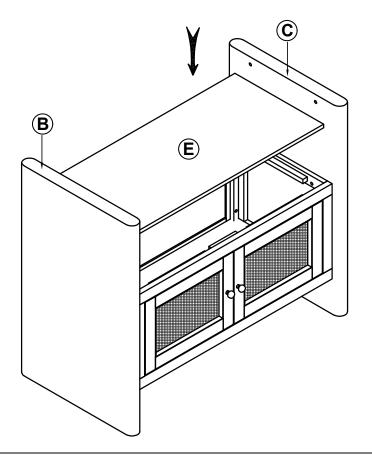

| В | LEFT BASE  | 1PC  |
|---|-------------|------|---|------------|------|
| С | RIGHT BASE  | 1PC  | D | SIDE FRAME | 2PCS |
| E | SHELF       | 2PCS | F | BACK PANEL | 1PC  |
| G | FRONT FRAME | 1PC  |   |            |      |

### **HARDWARE IDENTIFICATION**

| 1 | BOLT<br>(Ø5/16" x 38MM- RBW)  | 20PCS | 3 | FLAT WASHER<br>(Ø5/16" - RBW)     | 20PCS |
|---|-------------------------------|-------|---|-----------------------------------|-------|
| 2 | LOCK WASHER<br>(Ø5/16" - RBW) | 20PCS | 4 | ALLEN WRENCH<br>(M4 x 60MM - RBW) | 1PC   |

#### NOTE:

Phillips head screw driver is required in the assembly process; however, manufacturer does not provide this item.

### ASSEMBLY INSTRUCTIONS









### ASSEMBLY INSTRUCTIONS



### STEP 3



### STEP 4



# ASSEMBLY INSTRUCTIONS STEP 5







### **ASSEMBLY INSTRUCTIONS**

### COASTE

STEP 7

### **COMPLETE**









Note: Dimension tolerance ±5%



# ASSEMBLY INSTRUCTIONS COASTER FINE FURNITURE



Fine Furniture for every stage of life

109389 Counter Height Stool

REVISION 0: 01/08/2025

PAGE 1 OF 4 COASTERFURNITURE.COM

#### **ASSEMBLY INSTRUCTIONS**



#### **ASSEMBLY TIPS:**

- 1. Remove hardware from box and sort by size.
- 2. Please check to see that all hardware and parts are present prior to start of assembly.
- 3. Please follow attached instructions in the same sequence as numbered to assure fast & easy assembly.



#### **WARNING!**

- 1. Don't attempt to repair or modify parts that are broken or defective. Please contact the store immediately.
- 2. This product is for home use only and not intended for commerci