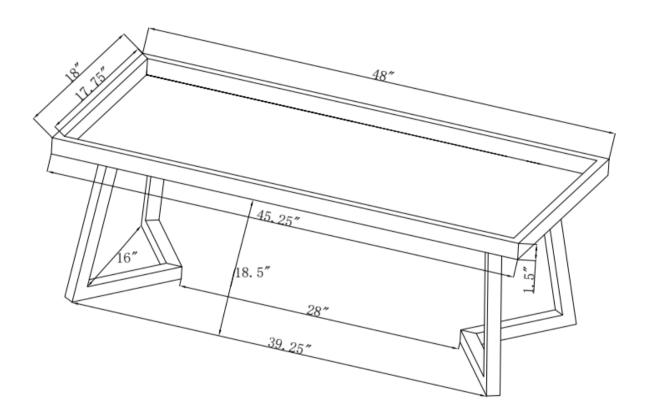

ctive. Please contact the store immediately.
- 2. This product is for home use only and not intended for commercial establishments.

## **HARDWARE IDENTIFICATION**

### Z-B2 (BOX 2) - HARDWARE PACK IS LOCATED IN 109453 (B2)

| 1 | ALLEN WRENCH<br>8mm      | 1PC  |
|---|--------------------------|------|
| 2 | SHORT BOLT<br>(M8*40mm)  | 6PCS |
| 3 | Flat washer<br>(Dia10mm) | 6PCS |
|   |                          |      |

Hardware pack is located in 109453 B2

#### NOTE:

Quantities shown are for on chair

Phillips head screw driver is required in the assembly process; however, manufacturer does not provide this item.

# ITEM:109453 (B1-B2)

# COASTER

## **ASSEMBLY INSTRUCTIONS**

## STEP 1



# STEP 2



THE LONG BECHN FIXED ADJUST FEETS



COASTERFURNITURE.COM

# ITEM:109453 (B1-B2)





Note : Dimension tolerance  $\pm 5\%$