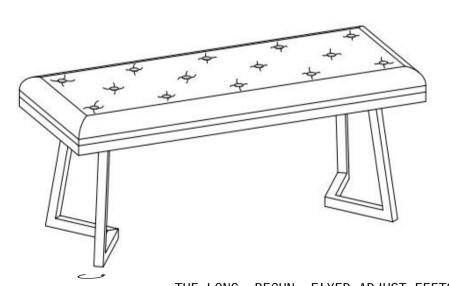

### **WARNING!**

- 1. Don't attempt to repair or modify parts that are broken or defective. Please contact the store immediately.
- 2. This product is for home use only and not intended for commercial establishments.

## **HARDWARE IDENTIFICATION**

### Z-B2 (BOX 2) - HARDWARE PACK IS LOCATED IN 109453 (B2)

| 1 | ALLEN WRENCH<br>8mm      | 1PC  |
|---|--------------------------|------|
| 2 | SHORT BOLT<br>(M8*40mm)  | 6PCS |
| 3 | Flat washer<br>(Dia10mm) | 6PCS |
|   |                          |      |

Hardware pack is located in 109453 B2

#### NOTE:

Quantities shown are for on chair

Phillips head screw driver is required in the assembly process; however, manufacturer does not provide this item.

# ITEM:109453 (B1-B2)

# COASTER

## **ASSEMBLY INSTRUCTIONS**

## STEP 1



# STEP 2



THE LONG BECHN FIXED ADJUST FEETS



COASTERFURNITURE.COM

# ITEM:109453 (B1-B2)





Note : Dimension tolerance  $\pm 5\%$