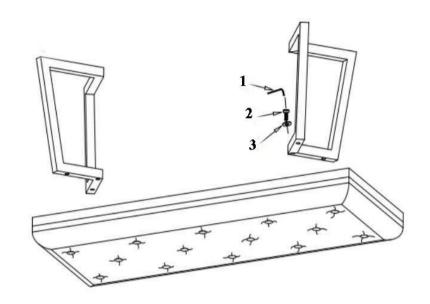

### Z-B2 (BOX 2) - HARDWARE PACK IS LOCATED IN 109453 (B2)

| 1 | ALLEN WRENCH<br>8mm      | 1PC  |
|---|--------------------------|------|
| 2 | SHORT BOLT<br>(M8*40mm)  | 6PCS |
| 3 | Flat washer<br>(Dia10mm) | 6PCS |
|   |                          |      |

## STEP 1