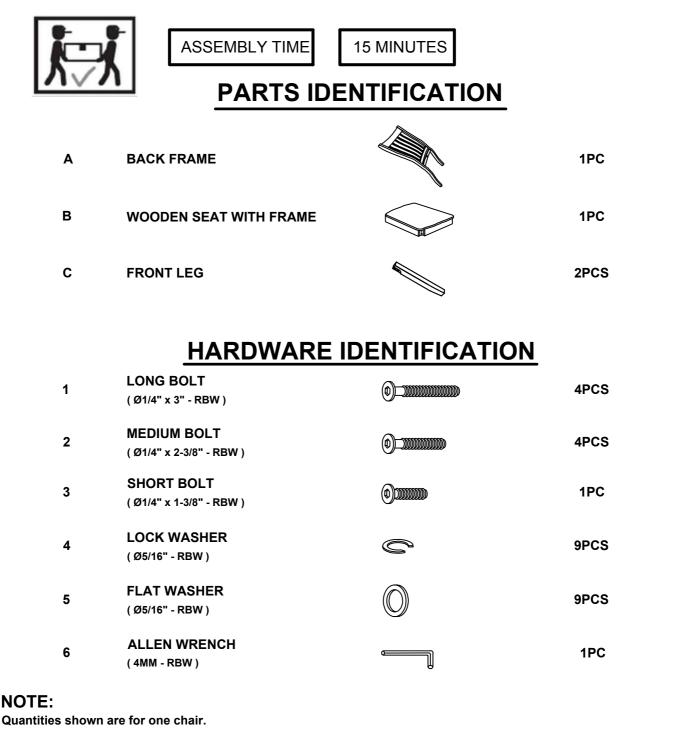

### PARTS IDENTIFICATION

Α ΤΟΡ

1PC

B LEG

4PCS

### HARDWARE IDENTIFICATION

| 1 | BOLT<br>( Ø5/16" x 2-1/2" - RBW ) |            | 8PCS |
|---|-----------------------------------|------------|------|
| 2 | LOCK WASHER<br>( Ø5/16" - RBW )   |            | 8PCS |
| 3 | FLAT WASHER<br>( Ø5/16" - RBW )   | $\bigcirc$ | 8PCS |
| 4 | ALLEN WRENCH<br>(4MM-RBW)         |            | 1PC  |