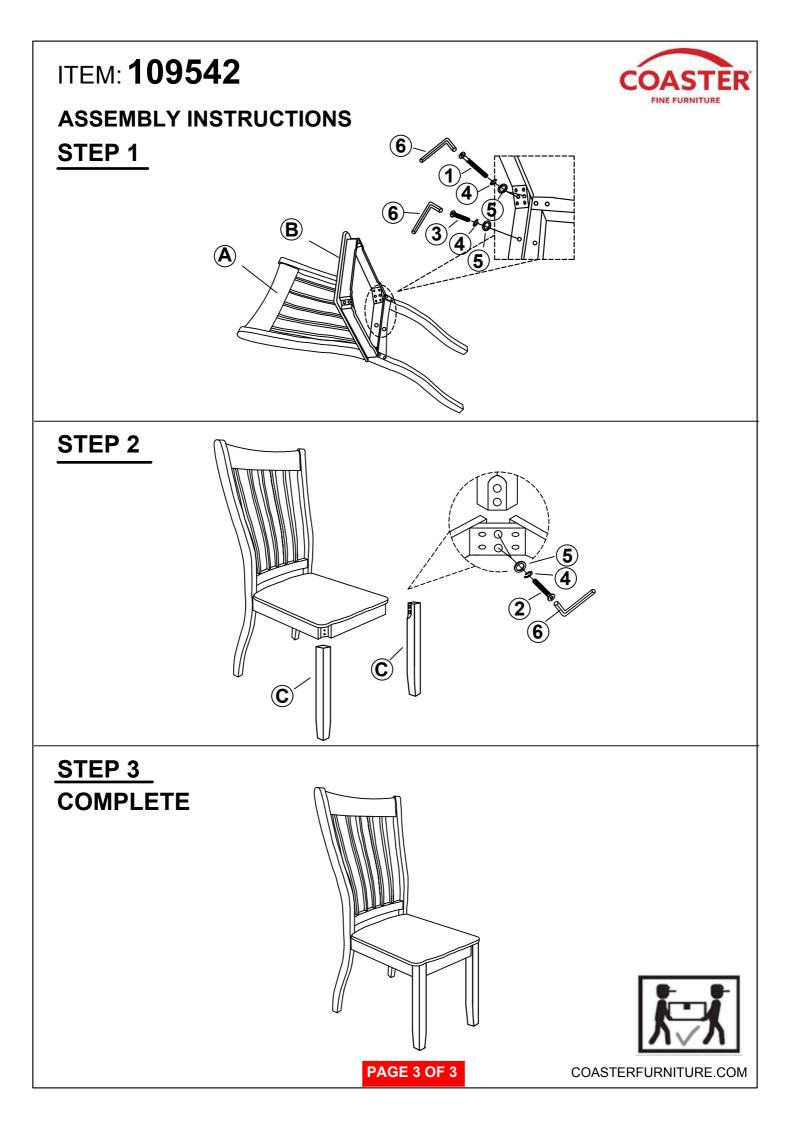

# ITEM: 109542

### **ASSEMBLY INSTRUCTIONS**

#### **ASSEMBLY TIPS:**

- 1. Remove hardware from box and sort by size.
- 2. Please check to see that all hardware and parts are present prior to start of assembly.
- 3. Please follow attached instructions in the same sequence as numbered to assure fast & easy assembly.