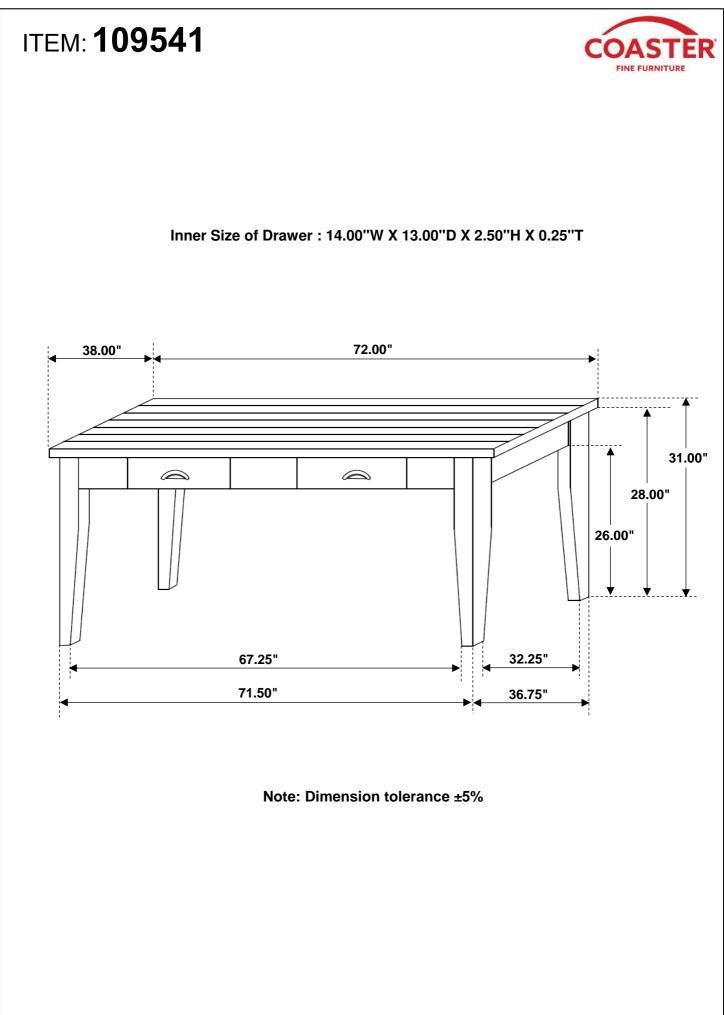

all hardware and parts are present prior to start of assembly.
- 3. Please follow attached instructions in the same sequence as numbered to assure fast & easy assembly.



#### WARNING!

1. Don't attempt to repair or modify parts that are broken or defective. Please contact the store immediately.

2. This product is for home use only and not intended for commercial establishments.





### PARTS IDENTIFICATION

Α ΤΟΡ



1PC

B LEG



4PCS

### HARDWARE IDENTIFICATION

| 1 | BOLT<br>( Ø5/16" x 2-1/2" - RBW ) |            | 8PCS |
|---|-----------------------------------|------------|------|
| 2 | LOCK WASHER<br>( Ø5/16" - RBW )   |            | 8PCS |
| 3 | FLAT WASHER<br>( Ø5/16" - RBW )   | $\bigcirc$ | 8PCS |
| 4 | ALLEN WRENCH<br>(4MM-RBW)         |            | 1PC  |

PAGE 2 OF 3







## ASSEMBLY INSTRUCTIONS COASTER FINE FURNITURE



Fine Furniture for every stage of life



REVISION 0 : 09/27/2019

PAGE 1 OF 3

# ITEM: 109542



### **ASSEMBLY INSTRUCTIONS**

#### **ASSEMBLY TIPS:**

- 1. Remove hardware from box and sort by size.
- 2. Please check to see that all hardware and parts are present prior to start of assembly.
- 3. Please follow attached instructions in the same sequence as numbered to assure fast & easy assembly.



#### WARNING!

1. Don't attempt to repair or modify parts that are broken or defective. Please contact the store immediately.

2. This product is for home use only and not intended for commercial establishments.



PAGE 2 OF 3