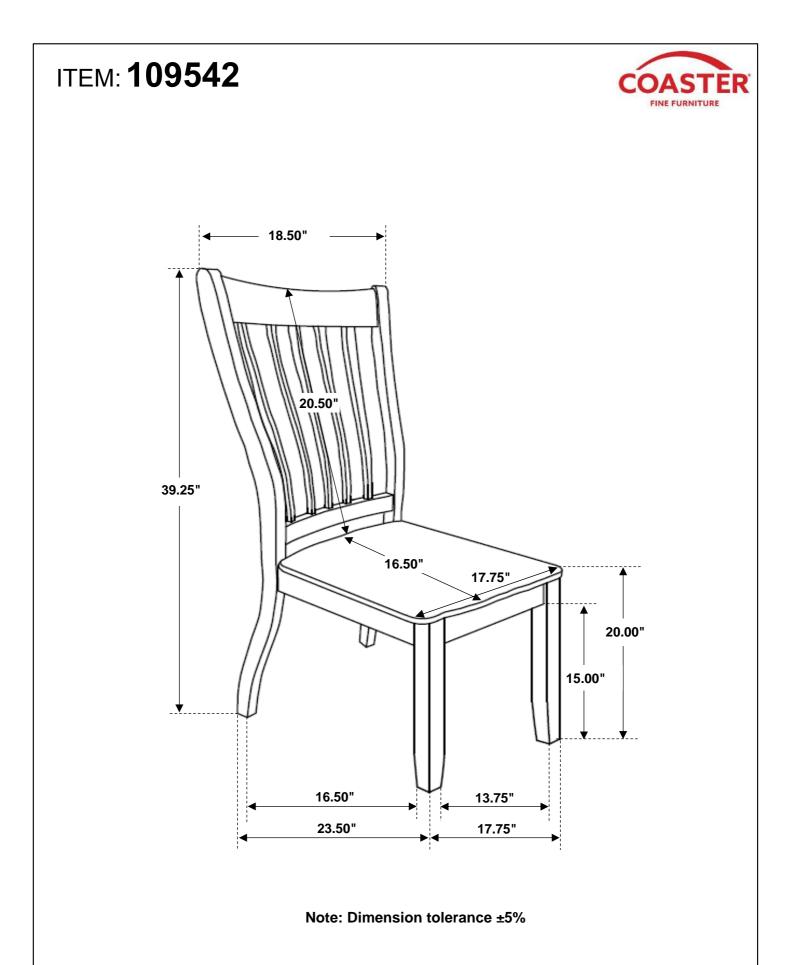

- RBW )   | $\bigcirc$ | 8PCS |
| 4 | ALLEN WRENCH<br>(4MM-RBW)         |            | 1PC  |

PAGE 2 OF 3







## ASSEMBLY INSTRUCTIONS COASTER FINE FURNITURE



Fine Furniture for every stage of life



REVISION 0 : 09/27/2019

PAGE 1 OF 3

# ITEM: 109542



### **ASSEMBLY INSTRUCTIONS**

#### **ASSEMBLY TIPS:**

- 1. Remove hardware from box and sort by size.
- 2. Please check to see that all hardware and parts are present prior to start of assembly.
- 3. Please follow attached instructions in the same sequence as numbered to assure fast & easy assembly.



#### WARNING!

1. Don't attempt to repair or modify parts that are broken or defective. Please contact the store immediately.

2. This product is for home use only and not intended for commercial establishments.



PAGE 2 OF 3