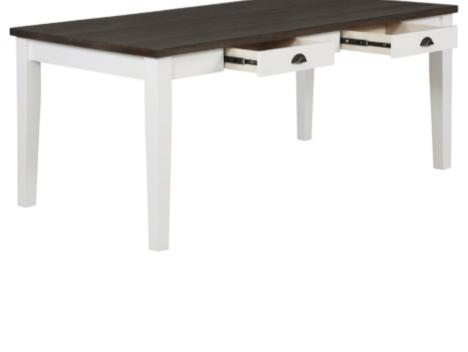

## ASSEMBLY INSTRUCTIONS COASTER FINE FURNITURE



Fine Furniture for every stage of life



REVISION 0: 09/27/2019

PAGE 1 OF 3

# ITEM: 109541



### **ASSEMBLY INSTRUCTIONS**

#### **ASSEMBLY TIPS:**

- 1. Remove hardware from box and sort by size.
- 2. Please check to see that all hardware and parts are present prior to start of assembly.
- 3. Please follow attached instructions in the same sequence as numbered to assure fast & easy assembly.



#### WARNING!

1. Don't attempt to repair or modify parts that are broken or defective. Please contact the store immediately.

2. This product is for home use only and not intended for commercial establishments.





### PARTS IDENTIFICATION

Α ΤΟΡ



1PC

B LEG



4PCS

### HARDWARE IDENTIFICATION

| 1 | BOLT<br>( Ø5/16" x 2-1/2" - RBW ) |            | 8PCS |
|---|---------------------------