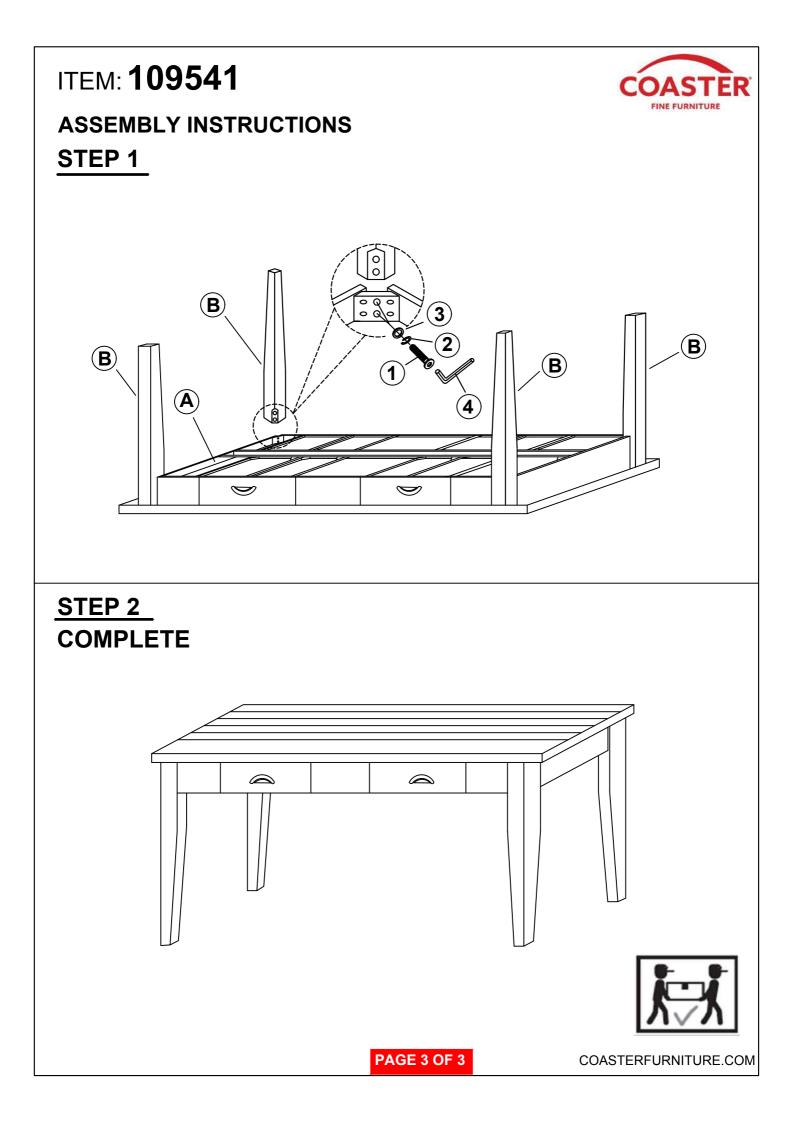

# ITEM: 109541

### **ASSEMBLY INSTRUCTIONS**

### HARDWARE IDENTIFICATION

| 1 | BOLT<br>( Ø5/16" x 2-1/2" - RBW ) |            | 8PCS |
|---|-----------------------------------|------------|------|
| 2 | LOCK WASHER<br>( Ø5/16" - RBW )   |            | 8PCS |
| 3 | FLAT WASHER<br>( Ø5/16" - RBW )   | $\bigcirc$ | 8PCS |
| 4 | ALLEN WRENCH<br>(4MM-RBW)         |            | 1PC  |